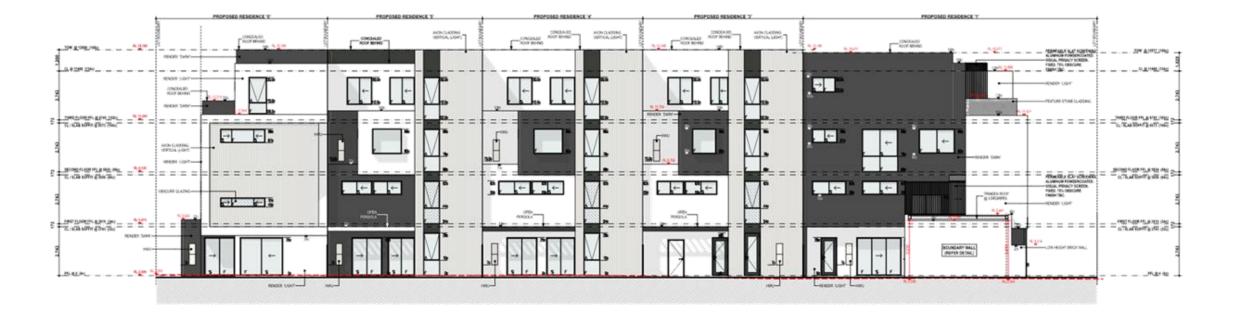

Floor House Area   | 35.16 | 59.75                 |
| 2nd Floor House Area   | 35.16 | 71.94                 |
| 3rd Floor Balcony Area | 14.58 | 10.18                 |
| 3rd Floor House Area   | 27.16 | 43.54                 |
| GF House Area          | 33,56 | 38.55                 |
| Garage Area            | 22.98 | 32.55                 |
| Porch Area             | 4.42  | 1.21                  |
|                        |       | 270.14 m <sup>2</sup> |



ŝ.

4,390

ŝ

1,630

5,060

3.930

5,060

8,990 UNIT 04

8,690 UNIT 05

5,190 UNIT 06

PROPOSED UNIT DEVELOPMENT .0T 277 (#120) MARY STREET, COMO

THIRD FLOOR

1:100

18 April 2023 - Ordinary Council Meeting - Attachments

Page 32 of 101

PROJECT REF: #Project ID







PROPOSED UNIT DEVELOPMENT OT 277 (#120) MARY STREET, COMO



## OROPOSED UNIT DEVELOPMENT



18 April 2023 - Ordinary Council Meeting - Attachments

Page 34 of 101

PROJECT REF: #Project ID

### NOT TO SCALE

2

ELEVATION



## OROPOSED UNIT DEVELOPMENT



PROJECT REF: #Project ID



OROPOSED UNIT DEVELOPMENT



PROJECT REF: #Project ID





OROPOSED UNIT DEVELOPMENT



TOW @ 12688 (148c)

CL @ 11488 (134c)

THIRD FLOOR FFL @ 8745 (102c)

SECOND FLOOR FFL @ 5830 (68c)

FIRST FLOOR FFL @ 2915 (34c) CL/SLAB SOFFIT @ 2743 (32c)

RL 2 500 FFL @ 0 (0c)



ELEVATION 4



OROPOSED UNIT DEVELOPMENT

PROJECT REF: #Project ID

# 

## NOT TO SCALE









OROPOSED UNIT DEVELOPMENT

PROJECT REF: #Project ID







PROJECT REF: #Project ID

PROPOSED UNIT DEVELOPMENT OT 277 (#120) MARY STREET, COMO

\_\_\_\_FFL @ 0 (0c) -

TOW @ 12517 (146c)

CL @ 11488 (134c)