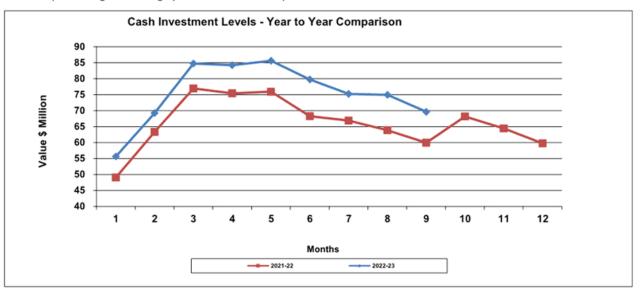

#### 10.4.2 Monthly Financial Statements March 2023

The monthly Financial Statements are provided within **Attachments (a)–(i)**, with high level analysis contained in the comments of this report.