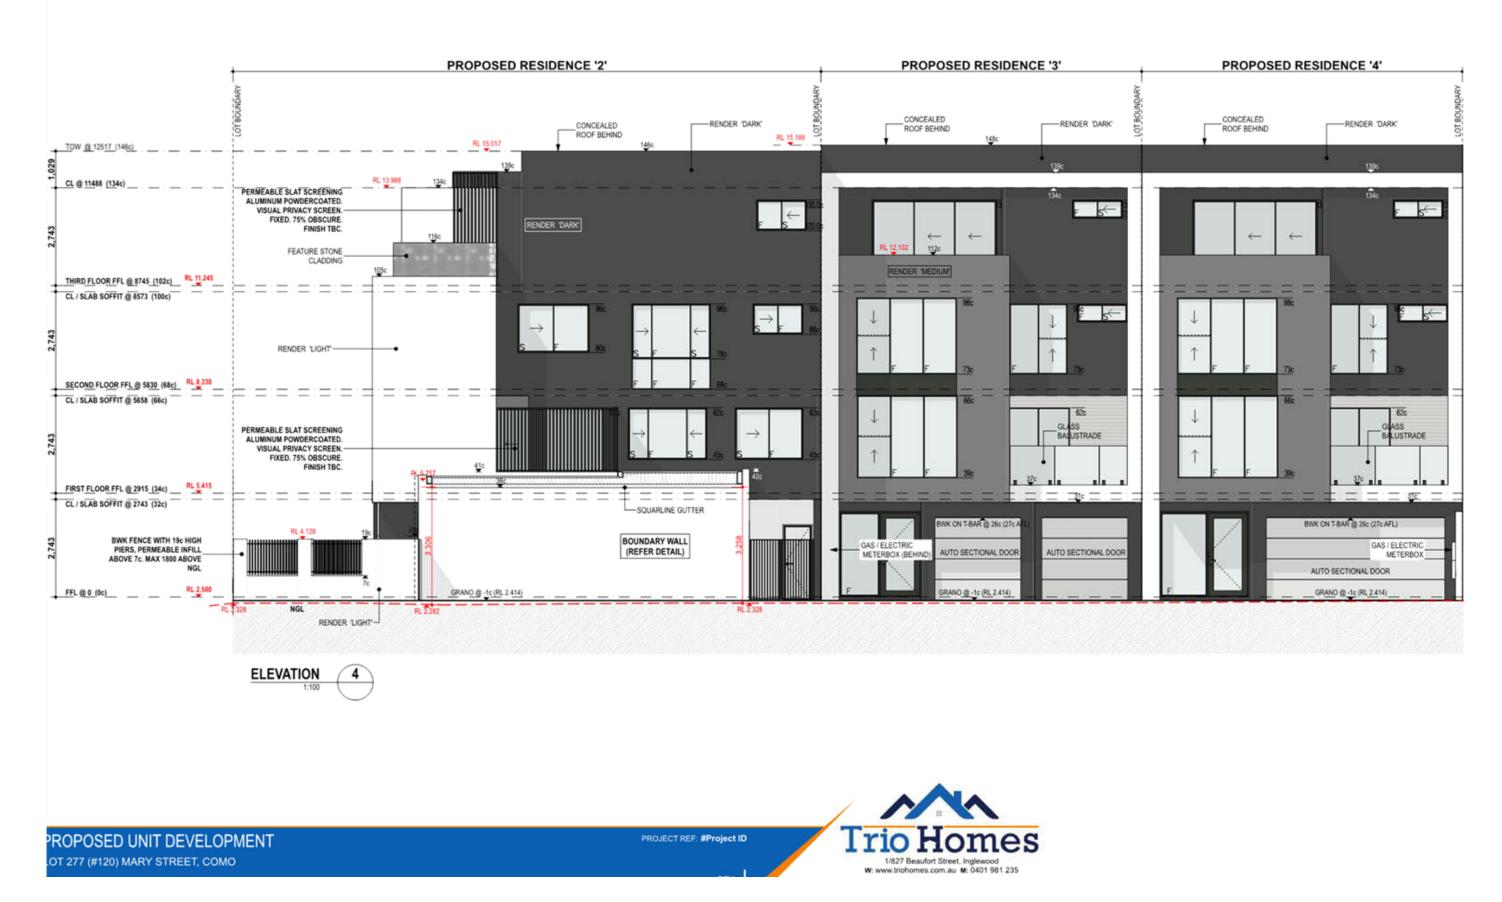

## OROPOSED UNIT DEVELOPMENT

PROJECT REF: #Project ID

OROPOSED UNIT DEVELOPMENT

PROJECT REF: #Project ID

OROPOSED UNIT DEVELOPMENT

TOW @ 12688 (148c)

CL @ 11488 (134c)

THIRD FLOOR FFL @ 8745 (102c)

SECOND FLOOR FFL @ 5830 (68c)

FIRST FLOOR FFL @ 2915 (34c) CL/SLAB SOFFIT @ 2743 (32c)

RL 2 500 FFL @ 0 (0c)

ELEVATION 4

OROPOSED UNIT DEVELOPMENT

PROJECT REF: #Project ID