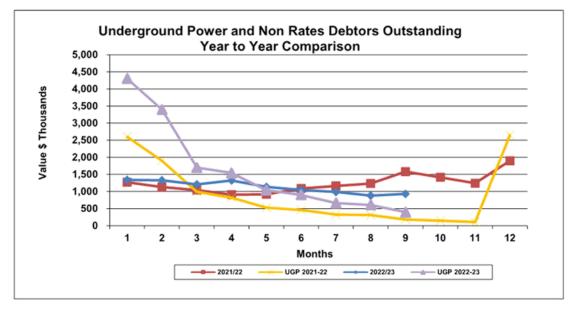

### SUMMARY OF CASH INVESTMENTS 31 March 2023

#### **Investments - Disclosed by Institution**



#### **Interest Earned on Investments**



# Statement of Major Debtor Categories 31 March 2023

| Rates Debtors Outstanding                         | 31 March 2023 | 31 March 2022 |
|---------------------------------------------------|---------------|---------------|
| Outstanding - Current Year & Arrears              | 4,272,392     | 4,183,588     |
| Pensioner Deferrals                               | 1,180,909     | 1,149,787     |
|                                                   | 5,453,301     | 5,333,375     |
| Rates Outstanding as a percentage of Rates Levied |               |               |
| Percentage of Rates Uncollected at Month End      | 11.21%        | 11.59%        |





| Item 14.1      | CORRESPONDENCE BETWEEN THE DEPARTMENT OF LOCAL GOVERNMENT, SPORT AND CULTURAL INDUSTRIES AND CITY OF SOUTH |
|----------------|------------------------------------------------------------------------------------------------------------|
|                | PERTH                                                                                                      |
| Attachment (a) | 28/10/2022 DLGSC to CoSP - Email providing Letter from the Executive Director - Local Government           |

| From:        | @dlgsc.wa.gov.au>                                           |
|--------------|-------------------------------------------------------------|
| Sent:        | Friday, 28 October 2022 4:26 PM                             |
| To:          | Mike Bradford