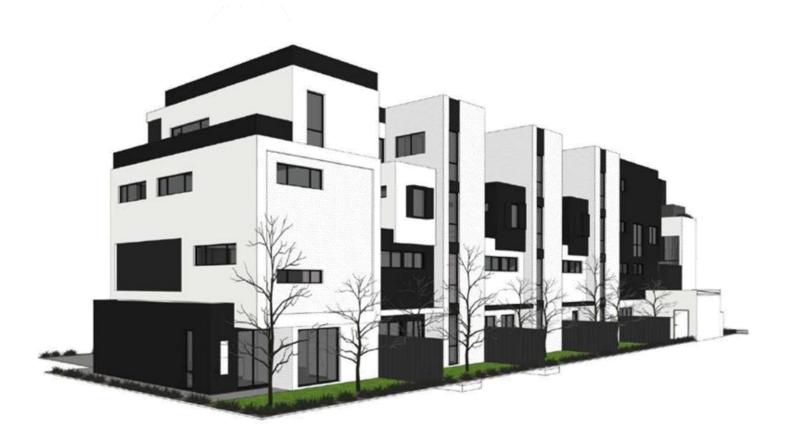

#### 10.3.1 Proposed Six (6) Four Storey Grouped Dwellings - Lot 277, No. 120 Mary Street, COMO

To consider an application for development approval for Six (4 Storey) Grouped Dwellings on Lot 277, No. 120 Mary Street, Como.

The subject site currently contains an old, dilapidated dwelling, please refer to Photo 1 below for current condition. The owner intends to demolish the existing house and redevelop the site by constructing six (6) grouped dwellings, each four storeys in height. The site is located within the Canning Bridge Activity Centre Plan (CBACP) in the Cassey Quarter (Q3) and the H4 CBACP zone (residential development up to 4 storeys). To this end, the proposed development complies with the intent of the precinct and the height requirements.

Telephone: 9316 8388 Fax: 9316 8378 Email: james@tuscom.com.au

Photo 6 - No. 120 Mary Street, Como - subject proposal (6 x 4 storey town houses)

The scale and height of the proposed built form is in line with the expectations of the CBACP.

#### Proposal

The proposal seeks planning approval for six (6) grouped dwellings based on the higher density coding of 'R60". The site has met the requirements which are specified by the City of South Perth's Local Planning Scheme and Canning Bridge Activity Centre Plan (CBACP). Specifically, the development proposal exhibits the following key characteristics:

Building height: The proposed development meets the 4-storey height limit for buildings in the H4 Zone.

**Facades:** The proposed development has incorporated windows and balconies into the design above ground level as required in the CBACP. The CBACP requires the development to "respond sensitively to the site and support a sense of place", also should be "pleasing to the eye, be interactive, and provide definition between public and private spaces." The proposed development has met the above requirement.