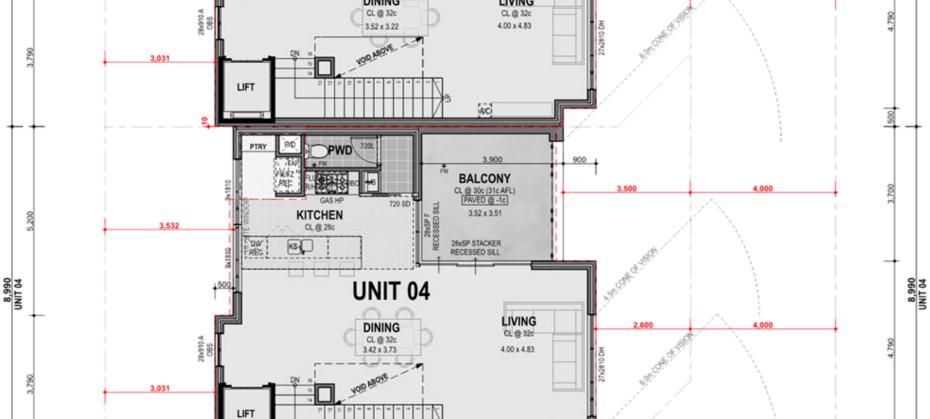

#### GROUND FLOOR

#### MARY STREET

|                        |            | 316.34 m <sup>2</sup> |
|------------------------|------------|-----------------------|
| Porch Area             | 9.98       | 5.86                  |
| Garage Area            | 24.36      | 36.44                 |
| GF House Area          | 31.86      | 45.97                 |
| 3rd Floor House Area   | 28.86      | 50.68                 |
| 3rd Floor Balcony Area | 20.90      | 24.08                 |
| 2nd Floor House Area   | 36.86      | 69.10                 |
| 1st Floor House Area   | 36.86      | 67.07                 |
| 1st Floor Balcony Area | 19.88      | 17.14                 |
|                        | PERIM. (m) | AREA (m2)             |
| AREAS 01:              |            |                       |

| AREAS 02:              |            |                       |
|------------------------|------------|-----------------------|
|                        | PERIM. (m) | AREA (m2)             |
| 1st Floor Balcony Area | 19.88      | 17.14                 |
| 1st Floor House Area   | 36.86      | 67.07                 |
| 2nd Floor House Area   | 36.86      | 69.10                 |
| 3rd Floor Balcony Area | 20.90      | 24.08                 |
| 3rd Floor House Area   | 28.86      | 50.68                 |
| GF House Area          | 41,17      | 52.13                 |
| Garage Area            | 23.98      | 35.93                 |
| Porch Area             | 16.80      | 8.68                  |
|                        |            | 324.81 m <sup>2</sup> |

|                        |            | 318.86 m <sup>2</sup> |
|------------------------|------------|-----------------------|
| Porch Area             | 9.14       | 4.85                  |
| Garage Area            | 28.96      | 36.87                 |
| GF House Area          | 28.76      | 33.01                 |
| 3rd Floor House Area   | 36.78      | 61.22                 |
| 3rd Floor Balcony Area | 15.18      | 11.44                 |
| 2nd Floor House Area   | 38.96      | 83.54                 |
| 1st Floor House Area   | 38.96      | 73.50                 |
| 1st Floor Balcony Area | 15.20      | 14.43                 |
|                        | PERIM. (m) | AREA (m2)             |
| AREAS 03:              |            |                       |