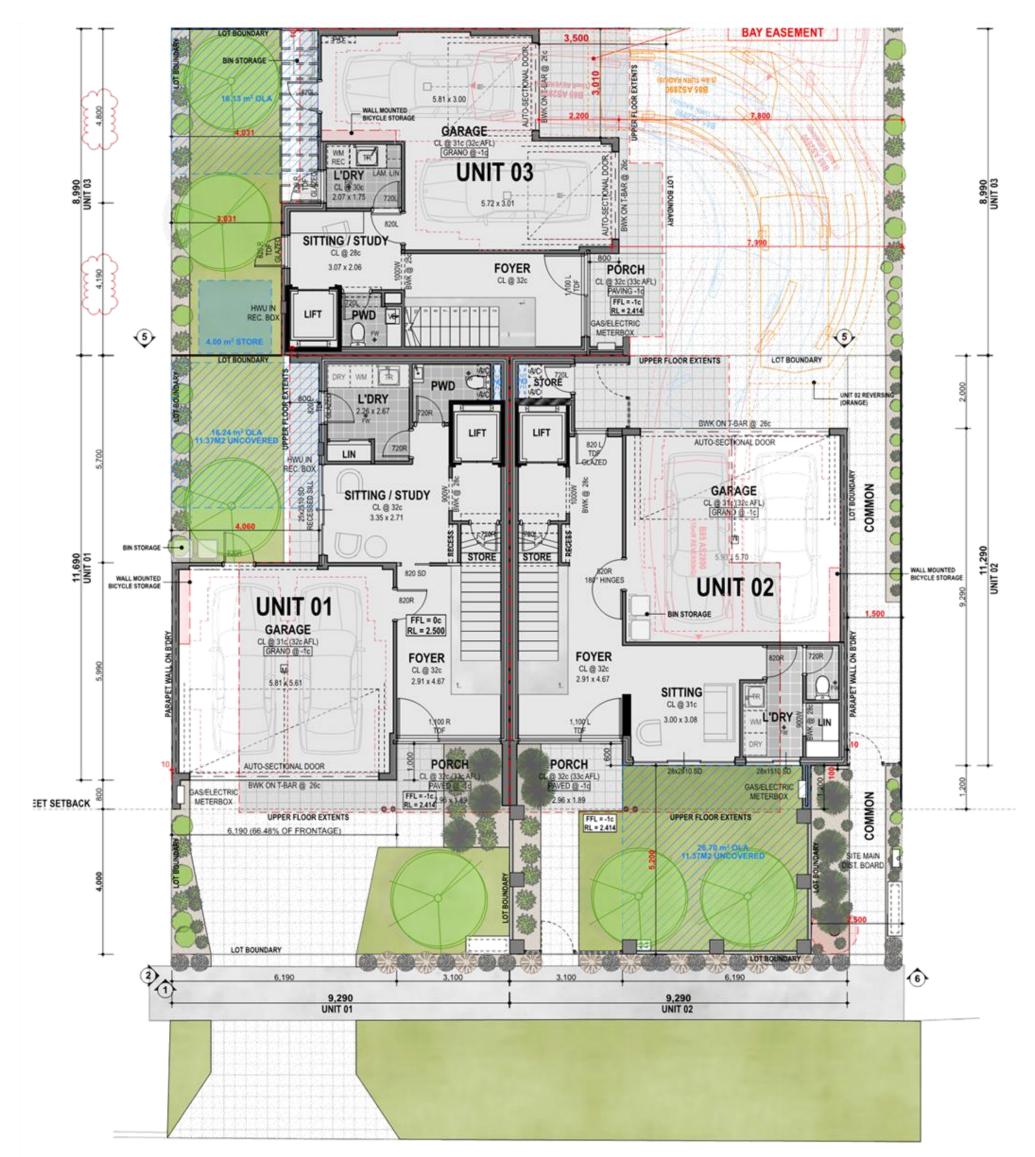

#### GROUND FLOOR

#### MARY STREET

|                        |            | 316.34 m <sup>2</sup> |
|------------------------|------------|-----------------------|
| Porch Area             | 9.98       | 5.86                  |
| Garage Area            | 24.36      | 36.44                 |
| GF House Area          | 31.86      | 45.97                 |
| 3rd Floor House Area   | 28.86      | 50.68                 |
| 3rd Floor Balcony Area | 20.90      | 24.08                 |
| 2nd Floor House Area   | 36.86      | 69.10                 |
| 1st Floor House Area   | 36.86      | 67.07                 |
| 1st Floor Balcony Area | 19.88      | 17.14                 |
|                        | PERIM. (m) | AREA (m2)             |
| AREAS 01:              |            |                       |

| AREAS 02:              |            |                       |
|------------------------|------------|-----------------------|
|                        | PERIM. (m) | AREA (m2)             |
| 1st Floor Balcony Area | 19.88      | 17.14                 |
| 1st Floor House Area   | 36.86      | 67.07                 |
| 2nd Floor House Area   | 36.86      | 69.10                 |
| 3rd Floor Balcony Area | 20.90      | 24.08                 |
| 3rd Floor House Area   | 28.86      | 50.68                 |
| GF House Area          | 41,17      | 52.13                 |
| Garage Area            | 23.98      | 35.93                 |
| Porch Area             | 16.80      | 8.68                  |
|                        |            | 324.81 m <sup>2</sup> |

|                        |            | 318.86 m <sup>2</sup> |
|------------------------|------------|-----------------------|
| Porch Area             | 9.14       | 4.85                  |
| Garage Area            | 28.96      | 36.87                 |
| GF House Area          | 28.76      | 33.01                 |
| 3rd Floor House Area   | 36.78      | 61.22                 |
| 3rd Floor Balcony Area | 15.18      | 11.44                 |
| 2nd Floor House Area   | 38.96      | 83.54                 |
| 1st Floor House Area   | 38.96      | 73.50                 |
| 1st Floor Balcony Area | 15.20      | 14.43                 |
|                        | PERIM. (m) | AREA (m2)             |
| AREAS 03:              |            |                       |