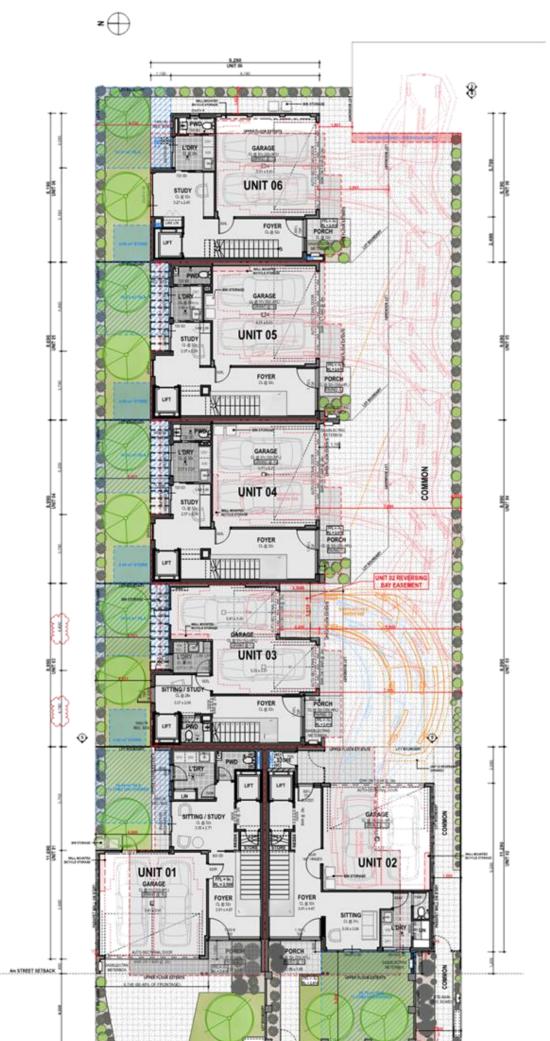

#### GROUND FLOOR

#### MARY STREET

|                        |            | 316.34 m <sup>2</sup> |
|------------------------|------------|-----------------------|
| Porch Area             | 9.98       | 5.86                  |
| Garage Area            | 24.36      | 36.44                 |
| GF House Area          | 31.86      | 45.97                 |
| 3rd Floor House Area   | 28.86      | 50.68                 |
| 3rd Floor Balcony Area | 20.90      | 24.08                 |
| 2nd Floor House Area   | 36.86      | 69.10                 |
| 1st Floor House Area   | 36.86      | 67.07                 |
| 1st Floor Balcony Area | 19.88      | 17.14                 |
|                        | PERIM. (m) | AREA (m2)             |
| AREAS 01:              |            |                       |

| AREAS 02:              |            |                       |
|------------------------|------------|-----------------------|
|                        | PERIM. (m) | AREA (m2)             |
| 1st Floor Balcony Area | 19.88      | 17.14                 |
| 1st Floor House Area   | 36.86      | 67.07                 |
| 2nd Floor House Area   | 36.86      | 69.10                 |
| 3rd Floor Balcony Area | 20.90      | 24.08                 |
| 3rd Floor House Area   | 28.86      | 50.68                 |
| GF House Area          | 41,17      | 52.13                 |
| Garage Area            | 23.98      | 35.93                 |
| Porch Area             | 16.80      | 8.68                  |
|                        |            | 324.81 m <sup>2</sup> |

|                        |            | 318.86 m <sup>2</sup> |
|------------------------|------------|-----------------------|
| Porch Area             | 9.14       | 4.85                  |
| Garage Area            | 28.96      | 36.87                 |
| GF House Area          | 28.76      | 33.01                 |
| 3rd Floor House Area   | 36.78      | 61.22                 |
| 3rd Floor Balcony Area | 15.18      | 11.44                 |
| 2nd Floor House Area   | 38.96      | 83.54                 |
| 1st Floor House Area   | 38.96      | 73.50                 |
| 1st Floor Balcony Area | 15.20      | 14.43                 |
|                        | PERIM. (m) | AREA (m2)             |
| AREAS 03:              |            |                       |