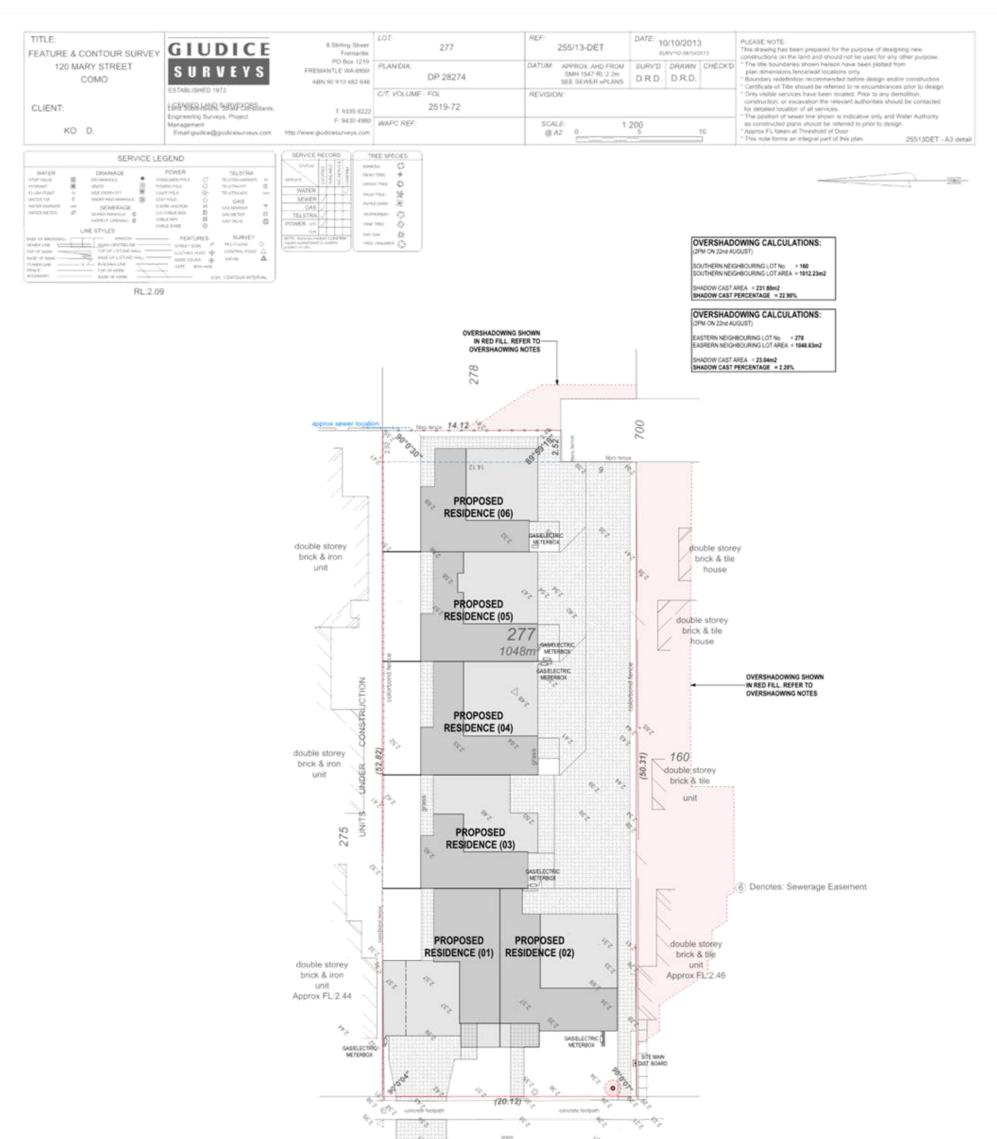

| TITLE:<br>FEATURE & CONTOUR SURVEY                                                                                                                                                                                      | GIUDICE                                                                                                                                                                                                                                                                                                                                                                                                                                                                                                                                                                                                                                                                                                                                                                                                                                                                                                                                                                                                                                                                                                                                                                                                                                                                                                                                                                                                                                                                                                                                                                                                                                                                                                                                                                                                                                                                                                                                                                                                                                                                                                                                                | 8 Stirling Street<br>Fremantie                         | LOT                                   | 277              | REF:                   | 255/13-DET                                               | DATE: 10/<br>SUM | 10/2013<br>PPD 08702073 | PLEASE NOTE:<br>This drawing has been prepared for the purpose of designing new<br>constructions on the land and should not be used for any other purpose.                                                                                                                                                                                                                                                                                                                                             |
|-------------------------------------------------------------------------------------------------------------------------------------------------------------------------------------------------------------------------|--------------------------------------------------------------------------------------------------------------------------------------------------------------------------------------------------------------------------------------------------------------------------------------------------------------------------------------------------------------------------------------------------------------------------------------------------------------------------------------------------------------------------------------------------------------------------------------------------------------------------------------------------------------------------------------------------------------------------------------------------------------------------------------------------------------------------------------------------------------------------------------------------------------------------------------------------------------------------------------------------------------------------------------------------------------------------------------------------------------------------------------------------------------------------------------------------------------------------------------------------------------------------------------------------------------------------------------------------------------------------------------------------------------------------------------------------------------------------------------------------------------------------------------------------------------------------------------------------------------------------------------------------------------------------------------------------------------------------------------------------------------------------------------------------------------------------------------------------------------------------------------------------------------------------------------------------------------------------------------------------------------------------------------------------------------------------------------------------------------------------------------------------------|--------------------------------------------------------|---------------------------------------|------------------|------------------------|----------------------------------------------------------|------------------|-------------------------|--------------------------------------------------------------------------------------------------------------------------------------------------------------------------------------------------------------------------------------------------------------------------------------------------------------------------------------------------------------------------------------------------------------------------------------------------------------------------------------------------------|
| 120 MARY STREET<br>COMO                                                                                                                                                                                                 | SURVEYS                                                                                                                                                                                                                                                                                                                                                                                                                                                                                                                                                                                                                                                                                                                                                                                                                                                                                                                                                                                                                                                                                                                                                                                                                                                                                                                                                                                                                                                                                                                                                                                                                                                                                                                                                                                                                                                                                                                                                                                                                                                                                                                                                | PO Box 1219<br>FREMANTLE WA 6959<br>ABN 90 910 482 646 | PLANDIA:                              | DP 28274         | DATUM                  | APPROX AND FROM<br>SNH 1547 RL-2 2th<br>SEE SEWER #PLANS | SURVD D.R.D.     | DRAWN CH                | <br>* The title boundaries shown hereon have been plotted from<br>plan dimensions. Renainwall locations only. * Boundary nedefinition renammendet before design and/or sonstruction. * Certificate of Title should be referred to re encumbrations once to design                                                                                                                                                                                                                                      |
| CLIENT:<br>KO D.                                                                                                                                                                                                        | ES UNICAPITAL 7572<br>LISPYSERVION, SIEVEXERSItants,<br>Engineering Surveys, Project<br>Management<br>Email glutice@gludicesurveys.com                                                                                                                                                                                                                                                                                                                                                                                                                                                                                                                                                                                                                                                                                                                                                                                                                                                                                                                                                                                                                                                                                                                                                                                                                                                                                                                                                                                                                                                                                                                                                                                                                                                                                                                                                                                                                                                                                                                                                                                                                 | T: N335-8222                                           | OT: VOLUME<br>WAPC REF:               | - FOK<br>2519-72 | REVISIO<br>SCAL<br>@ A | £ 1:                                                     | 200              | 10                      | <sup>1</sup> Chily visible services have been incided. Prior to any demoklion,<br>construction, or excavation the elevant authorities should be contacted<br>for detailed location of all services.<br><sup>1</sup> The position of service time shown is indicative only and Water Authority<br>as constructed plans should be referred to prior to design.<br><sup>1</sup> Approx FL taken at Threphold of Obor<br><sup>1</sup> This note forms are itidegal part of this plan.<br>25513DET - A3 dot |
| (109-ност) Ш сламанска е сла<br>1109-но Ш сламанска Ш сламанска<br>1109-но Ц Ц сламанска Ш сламанска<br>настали + 1946/гиссимиска Ш сла<br>настали + 1946/гиссимиска<br>настали + 5650000000000000000000000000000000000 | РОМЕК ТАСАТРА<br>ванактик (7 полтоничник и<br>вклова: 2 теалини (8<br>токак убр. теалини<br>гора (6<br>в лионов и ораница)<br>в лионов и ораница<br>очната (8<br>онактик (8)<br>онактик (8)                                                                                                                                                                                                                                                                                                                                                                                                                                                                                                                                                                                                                                                                                                                                                                                                                                                                                                                                                                                                                                                                                                                                                                                                                                                                                                                                                                                                                                                                                                                                                                                                                                                                                                                                                                                                                                                                                                                                                            | VERTURE STOCK                                          | nee 🕸<br>cone 🖧                       |                  |                        |                                                          |                  |                         |                                                                                                                                                                                                                                                                                                                                                                                                                                                                                                        |
|                                                                                                                                                                                                                         | - FEATURES SURVEY<br>- FEATURES SURVEY<br>- Survey Source of Features on C<br>- Survey Source of America C<br>- Survey Survey of America<br>- Survey Survey Survey Survey Survey<br>- Survey Survey Survey Survey Survey<br>- Survey Survey Survey Survey Survey Survey<br>- Survey Survey Survey Survey Survey Survey Survey Survey<br>- Survey Survey Survey Survey Survey Survey Survey<br>- Survey Survey Survey Survey Survey Survey Survey Survey<br>- Survey Survey Survey Survey Survey Survey Survey Survey<br>- Survey Sur | POWER UP Here<br>April Here Here                       | ····· · · · · · · · · · · · · · · · · |                  |                        |                                                          |                  |                         | DEMOLITION NOTES:<br>- ALL STRUCTURES, FEATURES AND<br>VEGETATION SHOWN RED DASHED ARE TO BE<br>DEMOLISHED REMOVED                                                                                                                                                                                                                                                                                                                                                                                     |
| RL:2.09                                                                                                                                                                                                                 |                                                                                                                                                                                                                                                                                                                                                                                                                                                                                                                                                                                                                                                                                                                                                                                                                                                                                                                                                                                                                                                                                                                                                                                                                                                                                                                                                                                                                                                                                                                                                                                                                                                                                                                                                                                                                                                                                                                                                                                                                                                                                                                                                        |                                                        |                                       |                  |                        |                                                          |                  |                         |                                                                                                                                                                                                                                                                                                                                                                                                                                                                                                        |

#### 10.3.1 Proposed Six (6) Four Storey Grouped Dwellings - Lot 277, No. 120 Mary Street, COMO

To consider an application for development approval for Six (4 Storey) Grouped Dwellings on Lot 277, No. 120 Mary Street, Como.

This item is referred to Council as the building height exceeds 9.0m and therefore falls outside of the delegation to officers. The building height of the proposed development complies with the maximum height prescribed by the Canning Bridge Activity Centre Plan.