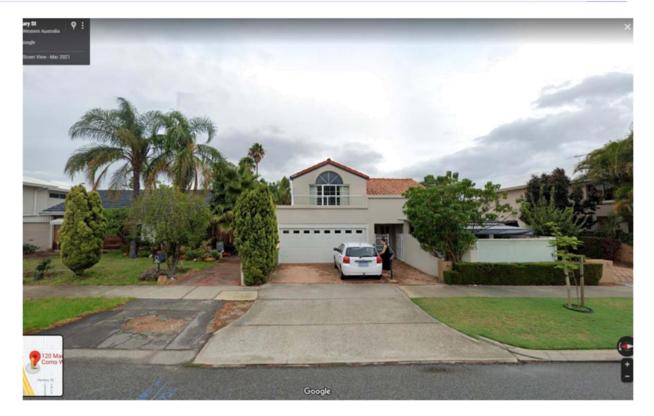

The subject site currently contains an old, dilapidated dwelling, please refer to Photo 1 below for current condition. The owner intends to demolish the existing house and redevelop the site by constructing six (6) grouped dwellings, each four storeys in height. The site is located within the Canning Bridge Activity Centre Plan (CBACP) in the Cassey Quarter (Q3) and the H4 CBACP zone (residential development up to 4 storeys). To this end, the proposed development complies with the intent of the precinct and the height requirements.

Photo 1 – Existing Dwelling on No. 120 Mary Street, Como

The proposed development is considered to meet the Scheme objectives of Clause 1.6 of the Town Planning Scheme No. 6, in particular the following provisions;