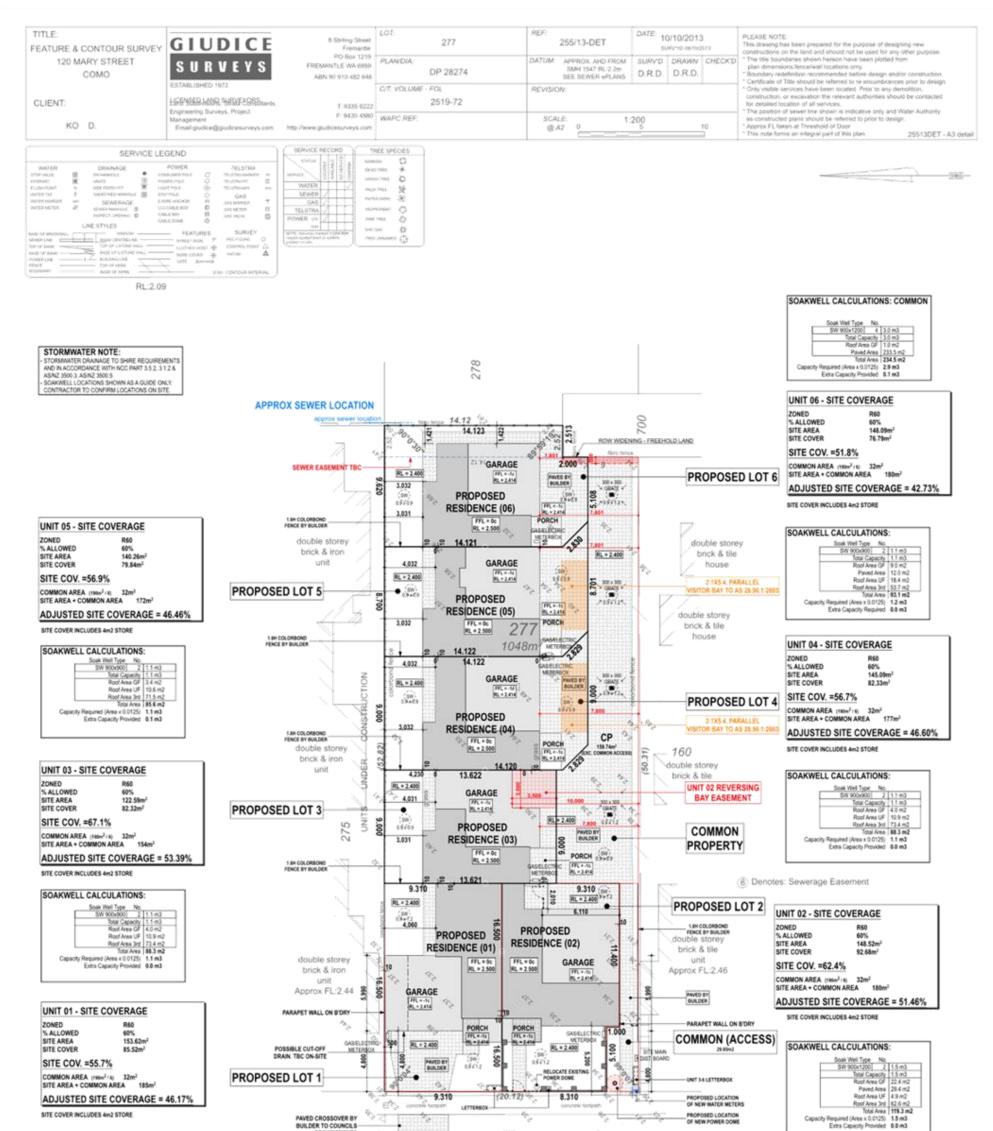

| TITLE:<br>FEATURE & CONTOUR SURVEY                                                                                                                                                                                      | GIUDICE                                                                                                                                                                                                                                                                                                                                                                                                                                                                                                                                                                                                                                                                                                                                                                                                                                                                                                                                                                                                                                                                                                                                                                                                                                                                                                                                                                                                                                                                                                                                                                                                                                                                                                                                                                                                                                                                                                                                                                                                                                                                                                                                                | 8 Stirling Street<br>Fremantie                         | LOT                                   | 277              | REF:                   | 255/13-DET                                               | DATE: 10/<br>SUM | 10/2013<br>PPD 08702073 | PLEASE NOTE:<br>This drawing has been prepared for the purpose of designing new<br>constructions on the land and should not be used for any other purpose.                                                                                                                                                                                                                                                                                                                                             |
|-------------------------------------------------------------------------------------------------------------------------------------------------------------------------------------------------------------------------|--------------------------------------------------------------------------------------------------------------------------------------------------------------------------------------------------------------------------------------------------------------------------------------------------------------------------------------------------------------------------------------------------------------------------------------------------------------------------------------------------------------------------------------------------------------------------------------------------------------------------------------------------------------------------------------------------------------------------------------------------------------------------------------------------------------------------------------------------------------------------------------------------------------------------------------------------------------------------------------------------------------------------------------------------------------------------------------------------------------------------------------------------------------------------------------------------------------------------------------------------------------------------------------------------------------------------------------------------------------------------------------------------------------------------------------------------------------------------------------------------------------------------------------------------------------------------------------------------------------------------------------------------------------------------------------------------------------------------------------------------------------------------------------------------------------------------------------------------------------------------------------------------------------------------------------------------------------------------------------------------------------------------------------------------------------------------------------------------------------------------------------------------------|--------------------------------------------------------|---------------------------------------|------------------|------------------------|----------------------------------------------------------|------------------|-------------------------|--------------------------------------------------------------------------------------------------------------------------------------------------------------------------------------------------------------------------------------------------------------------------------------------------------------------------------------------------------------------------------------------------------------------------------------------------------------------------------------------------------|
| 120 MARY STREET<br>COMO                                                                                                                                                                                                 | SURVEYS                                                                                                                                                                                                                                                                                                                                                                                                                                                                                                                                                                                                                                                                                                                                                                                                                                                                                                                                                                                                                                                                                                                                                                                                                                                                                                                                                                                                                                                                                                                                                                                                                                                                                                                                                                                                                                                                                                                                                                                                                                                                                                                                                | PO Box 1219<br>FREMANTLE WA 6959<br>ABN 90 910 482 646 | PLANDIA:                              | DP 28274         | DATUM                  | APPROX AND FROM<br>SNH 1547 RL-2 2th<br>SEE SEWER #PLANS | SURVD D.R.D.     | DRAWN CH                | <br>* The title boundaries shown hereon have been plotted from<br>plan dimensions. Renainwall locations only. * Boundary nedefinition renammendet before design and/or sonstruction. * Certificate of Title should be referred to re encumbrations once to design                                                                                                                                                                                                                                      |
| CLIENT:<br>KO D.                                                                                                                                                                                                        | ES UNICAPITAL 7572<br>LISPYSERVION, SIEVEXERSItants,<br>Engineering Surveys, Project<br>Management<br>Email glutice@gludicesurveys.com                                                                                                                                                                                                                                                                                                                                                                                                                                                                                                                                                                                                                                                                                                                                                                                                                                                                                                                                                                                                                                                                                                                                                                                                                                                                                                                                                                                                                                                                                                                                                                                                                                                                                                                                                                                                                                                                                                                                                                                                                 | T: N335-8222                                           | OT: VOLUME<br>WAPC REF:               | - FOK<br>2519-72 | REVISIO<br>SCAL<br>@ A | £ 1:                                                     | 200              | 10                      | <sup>1</sup> Chily visible services have been incided. Prior to any demoklion,<br>construction, or excavation the elevant authorities should be contacted<br>for detailed location of all services.<br><sup>1</sup> The position of service time shown is indicative only and Water Authority<br>as constructed plans should be referred to prior to design.<br><sup>1</sup> Approx FL taken at Threphold of Obor<br><sup>1</sup> This note forms are itidegal part of this plan.<br>25513DET - A3 dot |
| (109-ност) Ш сламанска е сла<br>1109-но Ш сламанска Ш сламанска<br>1109-но Ц Ц сламанска Ш сламанска<br>настали + 1946/гиссимиска Ш сла<br>настали + 1946/гиссимиска<br>настали + 5650000000000000000000000000000000000 | РОМЕК ТАСАТРА<br>ванактик (7 полтоничник и<br>вклова: 2 теалини (8<br>токак убр. теалини<br>гора (6<br>в лионов и ораница)<br>в лионов и ораница<br>очната (8<br>онактик (8)<br>онактик (8)                                                                                                                                                                                                                                                                                                                                                                                                                                                                                                                                                                                                                                                                                                                                                                                                                                                                                                                                                                                                                                                                                                                                                                                                                                                                                                                                                                                                                                                                                                                                                                                                                                                                                                                                                                                                                                                                                                                                                            | VERTURE STOCK                                          | nee 🕸<br>cone 🖧                       |                  |                        |                                                          |                  |                         |                                                                                                                                                                                                                                                                                                                                                                                                                                                                                                        |
|                                                                                                                                                                                                                         | - FEATURES SURVEY<br>- FEATURES SURVEY<br>- Survey Source of Features on C<br>- Survey Source of America C<br>- Survey Survey of America<br>- Survey Survey Survey Survey Survey<br>- Survey Survey Survey Survey Survey<br>- Survey Survey Survey Survey Survey Survey<br>- Survey Survey Survey Survey Survey Survey Survey Survey<br>- Survey Survey Survey Survey Survey Survey Survey<br>- Survey Survey Survey Survey Survey Survey Survey Survey<br>- Survey Survey Survey Survey Survey Survey Survey Survey<br>- Survey Sur | POWER UP Here<br>April Here Here                       | ····· · · · · · · · · · · · · · · · · |                  |                        |                                                          |                  |                         | DEMOLITION NOTES:<br>- ALL STRUCTURES, FEATURES AND<br>VEGETATION SHOWN RED DASHED ARE TO BE<br>DEMOLISHED REMOVED                                                                                                                                                                                                                                                                                                                                                                                     |
| RL:2.09                                                                                                                                                                                                                 |                                                                                                                                                                                                                                                                                                                                                                                                                                                                                                                                                                                                                                                                                                                                                                                                                                                                                                                                                                                                                                                                                                                                                                                                                                                                                                                                                                                                                                                                                                                                                                                                                                                                                                                                                                                                                                                                                                                                                                                                                                                                                                                                                        |                                                        |                                       |                  |                        |                                                          |                  |                         |                                                                                                                                                                                                                                                                                                                                                                                                                                                                                                        |

Page 9 of 101

Page 10 of 101

Page 12 of 101

Page 18 of 101