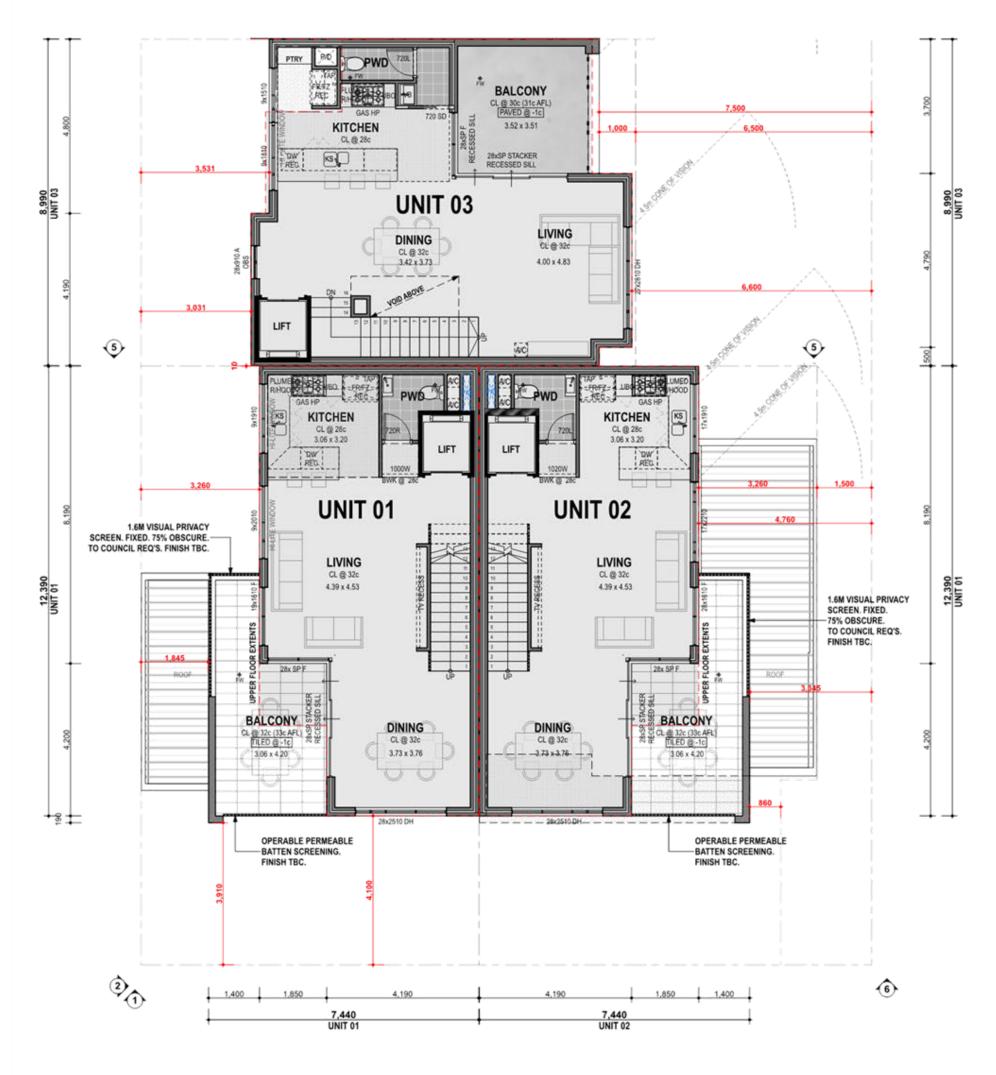

#### FIRST FLOOR

| AREAS 01:              |            |                       |
|------------------------|------------|-----------------------|
|                        | PERIM. (m) | AREA (m2              |
| 1st Floor Balcony Area | 19.88      | 17.14                 |
| 1st Floor House Area   | 36.86      | 67.07                 |
| 2nd Floor House Area   | 36.86      | 69.10                 |
| 3rd Floor Balcony Area | 20.90      | 24.08                 |
| 3rd Floor House Area   | 28.86      | 50.68                 |
| GF House Area          | 31.86      | 45.97                 |
| Garage Area            | 24.36      | 36.44                 |
| Porch Area             | 9.98       | 5.86                  |
|                        |            | 316.34 m <sup>2</sup> |

| AREAS 02:              |            |                       |
|------------------------|------------|-----------------------|
|                        | PERIM. (m) | AREA (m2)             |
| 1st Floor Balcony Area | 19.88      | 17.14                 |
| 1st Floor House Area   | 36.86      | 67.07                 |
| 2nd Floor House Area   | 36.86      | 69.10                 |
| 3rd Floor Balcony Area | 20.90      | 24.08                 |
| 3rd Floor House Area   | 28.86      | 50.68                 |
| GF House Area          | 41.17      | 52.13                 |
| Garage Area            | 23.98      | 35.93                 |
| Porch Area             | 16.80      | 8.68                  |
|                        |            | 324.81 m <sup>2</sup> |

|                        |            | 318.86 m <sup>2</sup> |
|------------------------|------------|-----------------------|
| Porch Area             | 9.14       | 4.85                  |
| Garage Area            | 28.96      | 36.87                 |
| GF House Area          | 28.76      | 33.01                 |
| 3rd Floor House Area   | 36.78      | 61.22                 |
| 3rd Floor Balcony Area | 15.18      | 11.44                 |
| 2nd Floor House Area   | 38.96      | 83.54                 |
| 1st Floor House Area   | 38.96      | 73.50                 |
| 1st Floor Balcony Area | 15.20      | 14.43                 |
|                        | PERIM. (m) | AREA (m2)             |
| AREAS 03:              |            |                       |