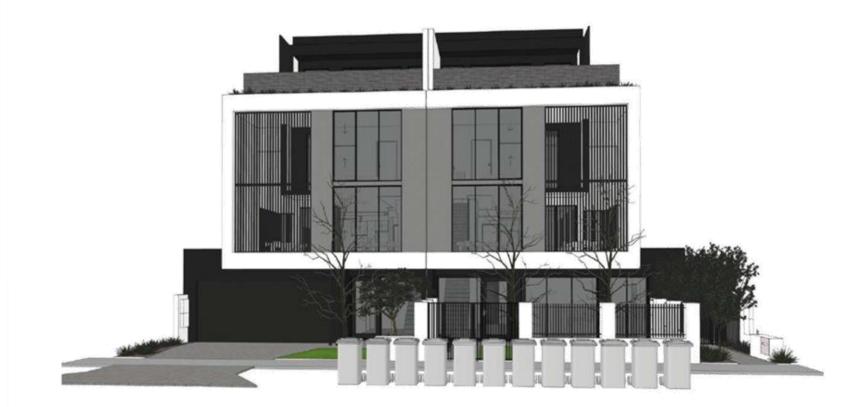

#### 10.3.1 Proposed Six (6) Four Storey Grouped Dwellings - Lot 277, No. 120 Mary Street, COMO

To consider an application for development approval for Six (4 Storey) Grouped Dwellings on Lot 277, No. 120 Mary Street, Como.

This item is referred to Council as the building height exceeds 9.0m and therefore falls outside of the delegation to officers. The building height of the proposed development complies with the maximum height prescribed by the Canning Bridge Activity Centre Plan.

Telephone: 9316 8388 Fax: 9316 8378 Email: james@tuscom.com.au

Photo 6 - No. 120 Mary Street, Como - subject proposal (6 x 4 storey town houses)

The scale and height of the proposed built form is in line with the expectations of the CBACP.

Building height: The proposed development meets the 4-storey height limit for buildings in the H4 Zone.

**Facades:** The proposed development has incorporated windows and balconies into the design above ground level as required in the CBACP. The CBACP requires the development to "respond sensitively to the site and support a sense of place", also should be "pleasing to the eye, be interactive, and provide definition between public and private spaces." The proposed development has met the above requirement.