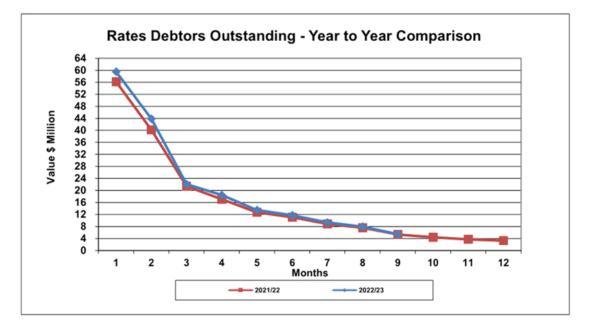

#### 10.4.2 Monthly Financial Statements March 2023

The monthly Financial Statements are provided within **Attachments (a)–(i)**, with high level analysis contained in the comments of this report.