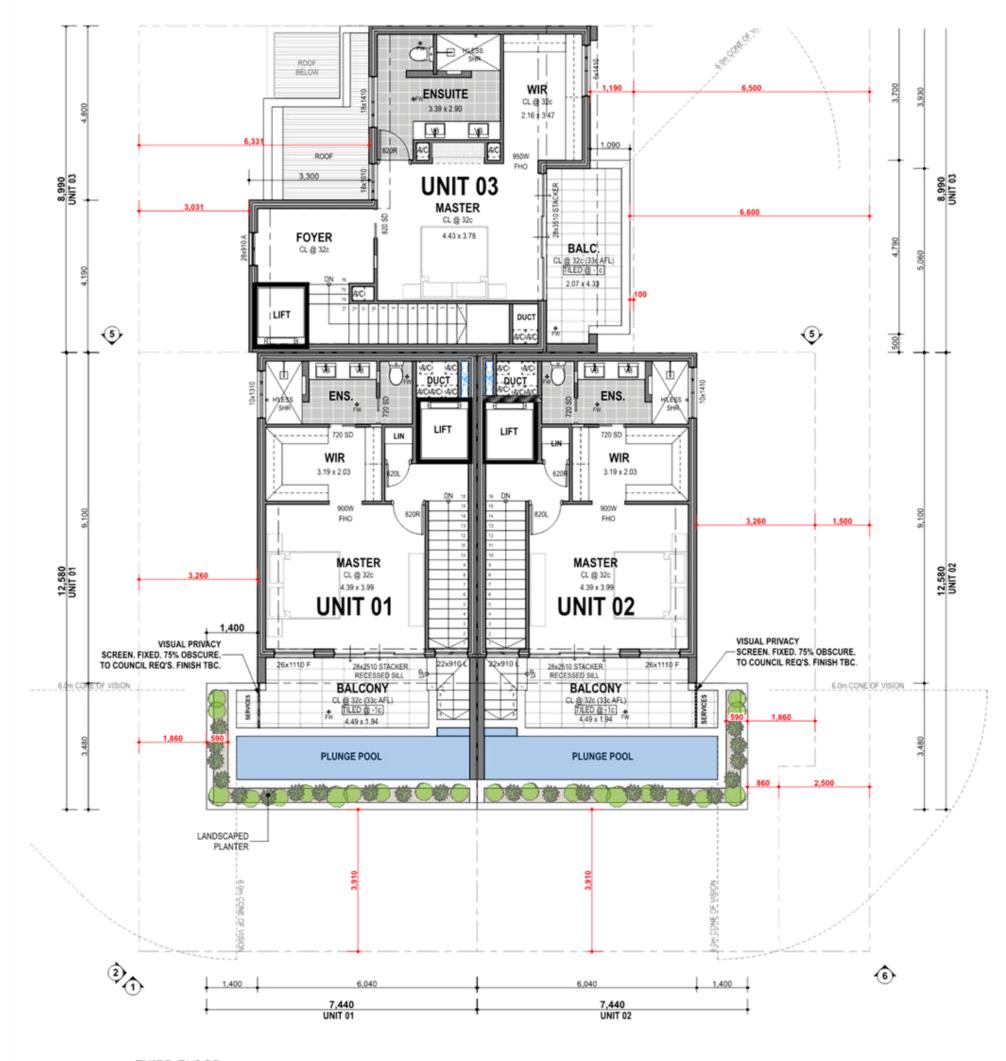

#### GROUND FLOOR

#### MARY STREET

|                        |            | 316.34 m <sup>2</sup> |
|------------------------|------------|-----------------------|
| Porch Area             | 9.98       | 5.86                  |
| Garage Area            | 24.36      | 36.44                 |
| GF House Area          | 31.86      | 45.97                 |
| 3rd Floor House Area   | 28.86      | 50.68                 |
| 3rd Floor Balcony Area | 20.90      | 24.08                 |
| 2nd Floor House Area   | 36.86      | 69.10                 |
| 1st Floor House Area   | 36.86      | 67.07                 |
| 1st Floor Balcony Area | 19.88      | 17.14                 |
|                        | PERIM. (m) | AREA (m2)             |
| AREAS 01:              |            |                       |

| AREAS 02:              |            |                       |
|------------------------|------------|-----------------------|
|                        | PERIM. (m) | AREA (m2)             |
| 1st Floor Balcony Area | 19.88      | 17.14                 |
| 1st Floor House Area   | 36.86      | 67.07                 |
| 2nd Floor House Area   | 36.86      | 69.10                 |
| 3rd Floor Balcony Area | 20.90      | 24.08                 |
| 3rd Floor House Area   | 28.86      | 50.68                 |
| GF House Area          | 41,17      | 52.13                 |
| Garage Area            | 23.98      | 35.93                 |
| Porch Area             | 16.80      | 8.68                  |
|                        |            | 324.81 m <sup>2</sup> |

|                        |            | 318.86 m <sup>2</sup> |
|------------------------|------------|-----------------------|
| Porch Area             | 9.14       | 4.85                  |
| Garage Area            | 28.96      | 36.87                 |
| GF House Area          | 28.76      | 33.01                 |
| 3rd Floor House Area   | 36.78      | 61.22                 |
| 3rd Floor Balcony Area | 15.18      | 11.44                 |
| 2nd Floor House Area   | 38.96      | 83.54                 |
| 1st Floor House Area   | 38.96      | 73.50                 |
| 1st Floor Balcony Area | 15.20      | 14.43                 |
|                        | PERIM. (m) | AREA (m2)             |
| AREAS 03:              |            |                       |

#### FIRST FLOOR

| AREAS 01:              |            |                       |
|------------------------|------------|-----------------------|
|                        | PERIM. (m) | AREA (m2              |
| 1st Floor Balcony Area | 19.88      | 17.14                 |
| 1st Floor House Area   | 36.86      | 67.07                 |
| 2nd Floor House Area   | 36.86      | 69.10                 |
| 3rd Floor Balcony Area | 20.90      | 24.08                 |
| 3rd Floor House Area   | 28.86      | 50.68                 |
| GF House Area          | 31.86      | 45.97                 |
| Garage Area            | 24.36      | 36.44                 |
| Porch Area             | 9.98       | 5.86                  |
|                        |            | 316.34 m <sup>2</sup> |

| AREAS 02:              |            |                       |
|------------------------|------------|-----------------------|
|                        | PERIM. (m) | AREA (m2)             |
| 1st Floor Balcony Area | 19.88      | 17.14                 |
| 1st Floor House Area   | 36.86      | 67.07                 |
| 2nd Floor House Area   | 36.86      | 69.10                 |
| 3rd Floor Balcony Area | 20.90      | 24.08                 |
| 3rd Floor House Area   | 28.86      | 50.68                 |
| GF House Area          | 41.17      | 52.13                 |
| Garage Area            | 23.98      | 35.93                 |
| Porch Area             | 16.80      | 8.68                  |
|                        |            | 324.81 m <sup>2</sup> |