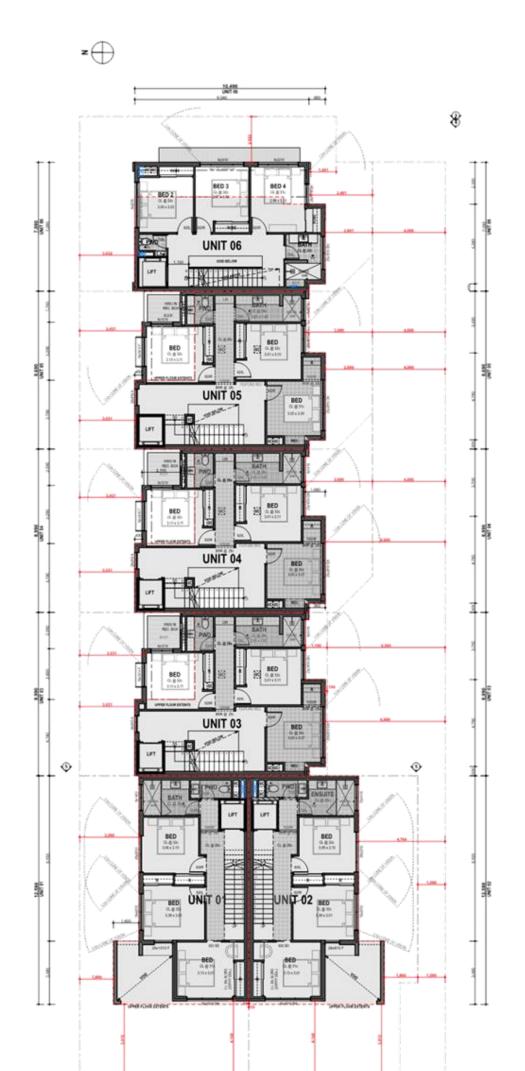

#### 10.3.1 Proposed Six (6) Four Storey Grouped Dwellings - Lot 277, No. 120 Mary Street, COMO

To consider an application for development approval for Six (4 Storey) Grouped Dwellings on Lot 277, No. 120 Mary Street, Como.

#### Proposal

The proposal seeks planning approval for six (6) grouped dwellings based on the higher density coding of 'R60". The site has met the requirements which are specified by the City of South Perth's Local Planning Scheme and Canning Bridge Activity Centre Plan (CBACP). Specifically, the development proposal exhibits the following key characteristics:

- All six (6) grouped dwellings will be provided with four (4) bedrooms, two (2) bathrooms configuration, and with an outdoor living space of min. 20sqm.

Setback: The proposed development complies with the minimum 4 metres street setback requirement.