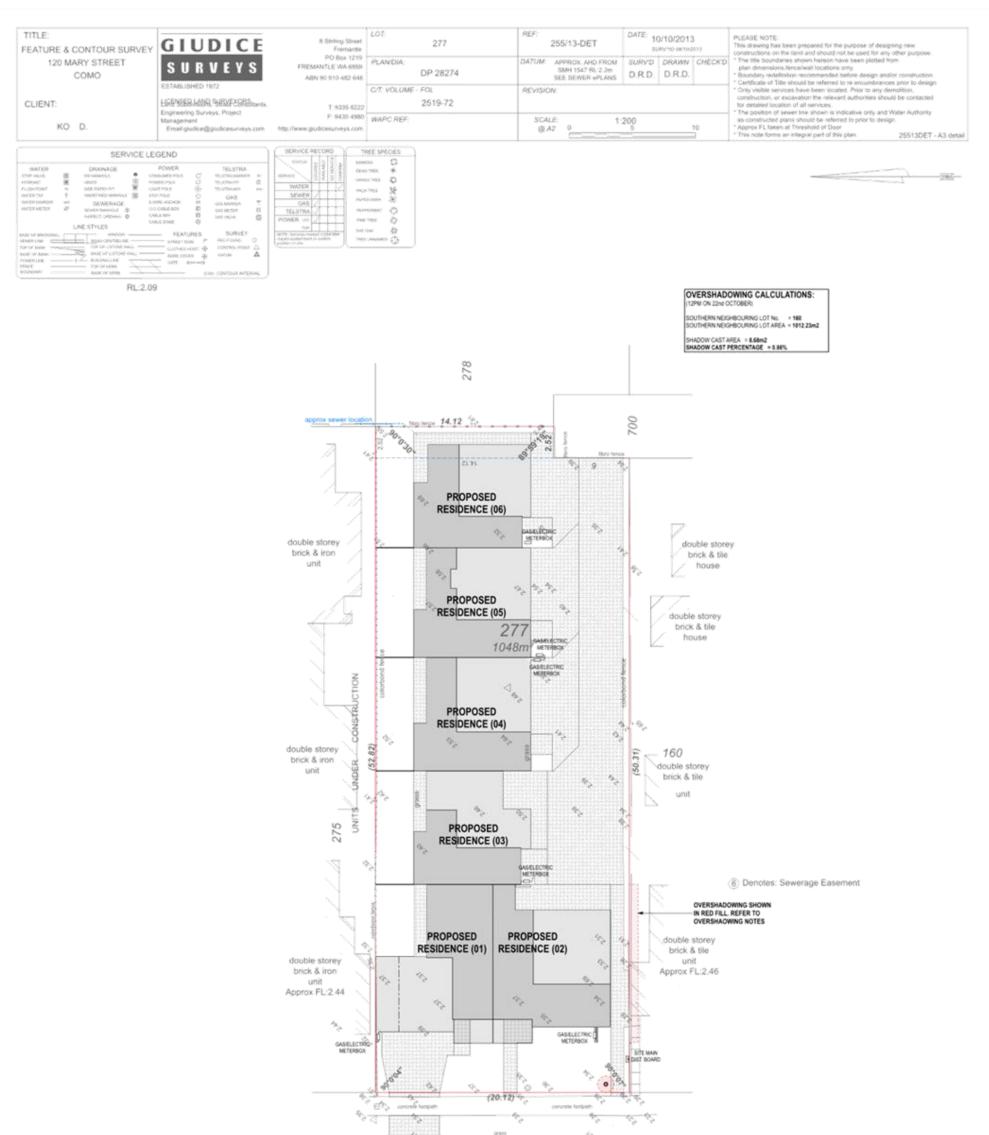

| TITLE:<br>FEATURE & CONTOUR SURVEY                                                                                                                                                                                      | GIUDICE                                                                                                                                                                                                                                                                                                                                                                                                                                                                                                                                                                                                                                                                                                                                                                                                                                                                                                                                                                                                                                                                                                                                                                                                                                                                                                                                                                                                                                                                                                                                                                                                                                                                                                                                                                                                                                                                                                                                                                                                                                                                                                                                                | 8 Stirling Street<br>Fremantie                         | LOT                                   | 277              | REF:                   | 255/13-DET                                               | DATE: 10/<br>SUM | 10/2013<br>PPD 08702073 | PLEASE NOTE:<br>This drawing has been prepared for the purpose of designing new<br>constructions on the land and should not be used for any other purpose.                                                                                                                                                                                                                                                                                                                                             |
|-------------------------------------------------------------------------------------------------------------------------------------------------------------------------------------------------------------------------|--------------------------------------------------------------------------------------------------------------------------------------------------------------------------------------------------------------------------------------------------------------------------------------------------------------------------------------------------------------------------------------------------------------------------------------------------------------------------------------------------------------------------------------------------------------------------------------------------------------------------------------------------------------------------------------------------------------------------------------------------------------------------------------------------------------------------------------------------------------------------------------------------------------------------------------------------------------------------------------------------------------------------------------------------------------------------------------------------------------------------------------------------------------------------------------------------------------------------------------------------------------------------------------------------------------------------------------------------------------------------------------------------------------------------------------------------------------------------------------------------------------------------------------------------------------------------------------------------------------------------------------------------------------------------------------------------------------------------------------------------------------------------------------------------------------------------------------------------------------------------------------------------------------------------------------------------------------------------------------------------------------------------------------------------------------------------------------------------------------------------------------------------------|--------------------------------------------------------|---------------------------------------|------------------|------------------------|----------------------------------------------------------|------------------|-------------------------|--------------------------------------------------------------------------------------------------------------------------------------------------------------------------------------------------------------------------------------------------------------------------------------------------------------------------------------------------------------------------------------------------------------------------------------------------------------------------------------------------------|
| 120 MARY STREET<br>COMO                                                                                                                                                                                                 | SURVEYS                                                                                                                                                                                                                                                                                                                                                                                                                                                                                                                                                                                                                                                                                                                                                                                                                                                                                                                                                                                                                                                                                                                                                                                                                                                                                                                                                                                                                                                                                                                                                                                                                                                                                                                                                                                                                                                                                                                                                                                                                                                                                                                                                | PO Box 1219<br>FREMANTLE WA 6959<br>ABN 90 910 482 646 | PLANDIA:                              | DP 28274         | DATUM                  | APPROX AND FROM<br>SNH 1547 RL-2 2th<br>SEE SEWER #PLANS | SURVD D.R.D.     | DRAWN CH                | <br>* The title boundaries shown hereon have been plotted from<br>plan dimensions. Renainwall locations only. * Boundary nedefinition renammendet before design and/or sonstruction. * Certificate of Title should be referred to re encumbrations once to design                                                                                                                                                                                                                                      |
| CLIENT:<br>KO D.                                                                                                                                                                                                        | ES UNICAPITAL 7572<br>LISPYSERVION, SIEVEXERSItants,<br>Engineering Surveys, Project<br>Management<br>Email glutice@gludicesurveys.com                                                                                                                                                                                                                                                                                                                                                                                                                                                                                                                                                                                                                                                                                                                                                                                                                                                                                                                                                                                                                                                                                                                                                                                                                                                                                                                                                                                                                                                                                                                                                                                                                                                                                                                                                                                                                                                                                                                                                                                                                 | T: N335-8222                                           | OT: VOLUME<br>WAPC REF:               | - FOK<br>2519-72 | REVISIO<br>SCAL<br>@ A | £ 1:                                                     | 200              | 10                      | <sup>1</sup> Chily visible services have been incided. Prior to any demoklion,<br>construction, or excavation the elevant authorities should be contacted<br>for detailed location of all services.<br><sup>1</sup> The position of service time shown is indicative only and Water Authority<br>as constructed plans should be referred to prior to design.<br><sup>1</sup> Approx FL taken at Threphold of Obor<br><sup>1</sup> This note forms are itidegal part of this plan.<br>25513DET - A3 dot |
| (109-ност) Ш сламанска е сла<br>1109-но Ш сламанска Ш сламанска<br>1109-но Ц Ц сламанска Ш сламанска<br>настали + 1946/гиссимиска Ш сла<br>настали + 1946/гиссимиска<br>настали + 5650000000000000000000000000000000000 | РОМЕК ТАСАТРА<br>ванактик (7 полтоничник и<br>вклова: 2 теалини (8<br>токак убр. теалини<br>гора (6<br>в лионов и ораница)<br>в лионов и ораница<br>очната (8<br>онактик (8)<br>онактик (8)                                                                                                                                                                                                                                                                                                                                                                                                                                                                                                                                                                                                                                                                                                                                                                                                                                                                                                                                                                                                                                                                                                                                                                                                                                                                                                                                                                                                                                                                                                                                                                                                                                                                                                                                                                                                                                                                                                                                                            | VERTURE STOCK                                          | nee 🕸<br>cone 🖧                       |                  |                        |                                                          |                  |                         |                                                                                                                                                                                                                                                                                                                                                                                                                                                                                                        |
|                                                                                                                                                                                                                         | - FEATURES SURVEY<br>- FEATURES SURVEY<br>- Survey Source of Features on C<br>- Survey Source of America C<br>- Survey Survey of America<br>- Survey Survey Survey Survey Survey<br>- Survey Survey Survey Survey Survey<br>- Survey Survey Survey Survey Survey Survey<br>- Survey Survey Survey Survey Survey Survey Survey Survey<br>- Survey Survey Survey Survey Survey Survey Survey<br>- Survey Survey Survey Survey Survey Survey Survey Survey<br>- Survey Survey Survey Survey Survey Survey Survey Survey<br>- Survey Sur | POWER UP Here<br>April Here Here                       | ····· · · · · · · · · · · · · · · · · |                  |                        |                                                          |                  |                         | DEMOLITION NOTES:<br>- ALL STRUCTURES, FEATURES AND<br>VEGETATION SHOWN RED DASHED ARE TO BE<br>DEMOLISHED REMOVED                                                                                                                                                                                                                                                                                                                                                                                     |
| RL:2.09                                                                                                                                                                                                                 |                                                                                                                                                                                                                                                                                                                                                                                                                                                                                                                                                                                                                                                                                                                                                                                                                                                                                                                                                                                                                                                                                                                                                                                                                                                                                                                                                                                                                                                                                                                                                                                                                                                                                                                                                                                                                                                                                                                                                                                                                                                                                                                                                        |                                                        |                                       |                  |                        |                                                          |                  |                         |                                                                                                                                                                                                                                                                                                                                                                                                                                                                                                        |

Page 9 of 101

Page 10 of 101

Page 12 of 101

Page 18 of 101

#### LANDSCAPING NOTE:

LOCATION

SURFACE AREA

34.13

142.89

16.57

27.82

5.53

8.30

14.65

5.59

4.80

29.23

2.75

5.20

28.09

2.72

4.90

24.56

2,88

11.87

HEIGHT / SIZE / LITRES

0.5-0.7 High, 1.5m diameter at maturity

2-3m High, 1m diameter at maturity Pot Size: 10 Litres - 1m high trunk height

1000

Pot Size: 1 Litre

20cm High, 2m Spread Pot Size: 2 Litres

MIN. 70mm Thick

As Selected by owner

#### MARY STREET

18 April 2023 - Ordinary Council Meeting - Attachments

Page 20 of 101

MARY STREET

18 April 2023 - Ordinary Council Meeting - Attachments

Page 21 of 101

ltem 10.3.1 Attachment (a)