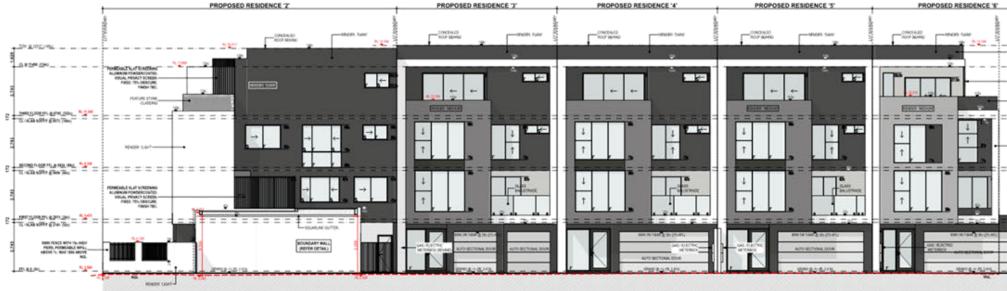

## OROPOSED UNIT DEVELOPMENT

PROJECT REF: #Project ID

OROPOSED UNIT DEVELOPMENT

PROJECT REF: #Project ID

OROPOSED UNIT DEVELOPMENT

TOW @ 12688 (148c)

CL @ 11488 (134c)

THIRD FLOOR FFL @ 8745 (102c)

SECOND FLOOR FFL @ 5830 (68c)

FIRST FLOOR FFL @ 2915 (34c) CL/SLAB SOFFIT @ 2743 (32c)

RL 2 500 FFL @ 0 (0c)

ELEVATION 4

OROPOSED UNIT DEVELOPMENT

PROJECT REF: #Project ID