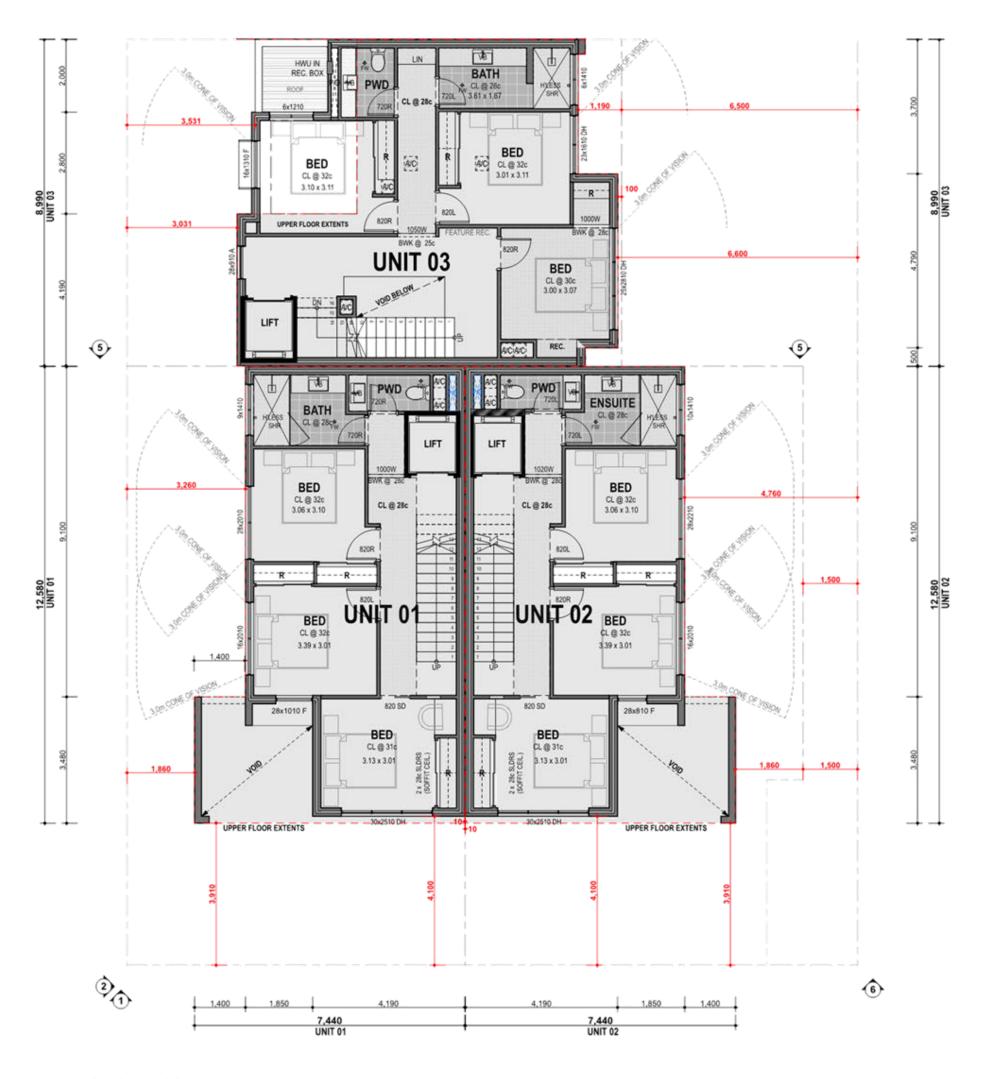

#### GROUND FLOOR

#### MARY STREET

|                        |            | 316.34 m <sup>2</sup> |
|------------------------|------------|-----------------------|
| Porch Area             | 9.98       | 5.86                  |
| Garage Area            | 24.36      | 36.44                 |
| GF House Area          | 31.86      | 45.97                 |
| 3rd Floor House Area   | 28.86      | 50.68                 |
| 3rd Floor Balcony Area | 20.90      | 24.08                 |
| 2nd Floor House Area   | 36.86      | 69.10                 |
| 1st Floor House Area   | 36.86      | 67.07                 |
| 1st Floor Balcony Area | 19.88      | 17.14                 |
|                        | PERIM. (m) | AREA (m2)             |
| AREAS 01:              |            |                       |

| AREAS 02:              |            |                       |
|------------------------|------------|-----------------------|
|                        | PERIM. (m) | AREA (m2)             |
| 1st Floor Balcony Area | 19.88      | 17.14                 |
| 1st Floor House Area   | 36.86      | 67.07                 |
| 2nd Floor House Area   | 36.86      | 69.10                 |
| 3rd Floor Balcony Area | 20.90      | 24.08                 |
| 3rd Floor House Area   | 28.86      | 50.68                 |
| GF House Area          | 41,17      | 52.13                 |
| Garage Area            | 23.98      | 35.93                 |
| Porch Area             | 16.80      | 8.68                  |
|                        |            | 324.81 m <sup>2</sup> |

|                        |            | 318.86 m <sup>2</sup> |
|------------------------|------------|-----------------------|
| Porch Area             | 9.14       | 4.85                  |
| Garage Area            | 28.96      | 36.87                 |
| GF House Area          | 28.76      | 33.01                 |
| 3rd Floor House Area   | 36.78      | 61.22                 |
| 3rd Floor Balcony Area | 15.18      | 11.44                 |
| 2nd Floor House Area   | 38.96      | 83.54                 |
| 1st Floor House Area   | 38.96      | 73.50                 |
| 1st Floor Balcony Area | 15.20      | 14.43                 |
|                        | PERIM. (m) | AREA (m2)             |
| AREAS 03:              |            |                       |