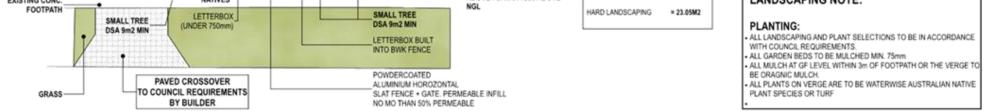

#### LANDSCAPING NOTE:

LOCATION

SURFACE AREA

34.13

142.89

16.57

27.82

5.53

8.30

14.65

5.59

4.80

29.23

2.75

5.20

28.09

2.72

4.90

24.56

2,88

11.87

HEIGHT / SIZE / LITRES

0.5-0.7 High, 1.5m diameter at maturity

2-3m High, 1m diameter at maturity Pot Size: 10 Litres - 1m high trunk height

1000

Pot Size: 1 Litre

20cm High, 2m Spread Pot Size: 2 Litres

MIN. 70mm Thick

As Selected by owner