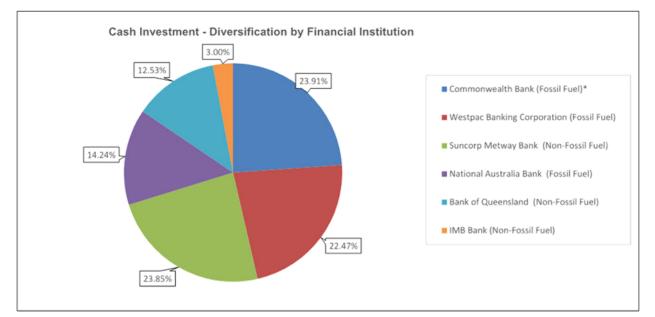

#### 10.4.2 Monthly Financial Statements March 2023

The monthly Financial Statements are provided within **Attachments (a)–(i)**, with high level analysis contained in the comments of this report.