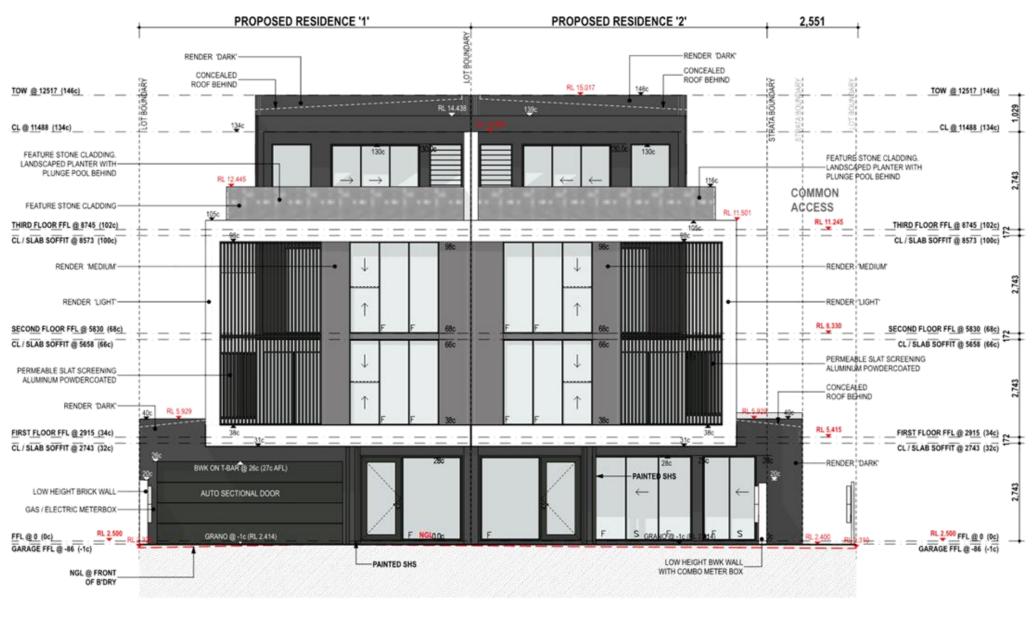

## OROPOSED UNIT DEVELOPMENT

PROJECT REF: #Project ID

OROPOSED UNIT DEVELOPMENT

PROJECT REF: #Project ID

OROPOSED UNIT DEVELOPMENT

TOW @ 12688 (148c)

CL @ 11488 (134c)

THIRD FLOOR FFL @ 8745 (102c)

SECOND FLOOR FFL @ 5830 (68c)

FIRST FLOOR FFL @ 2915 (34c) CL/SLAB SOFFIT @ 2743 (32c)

RL 2 500 FFL @ 0 (0c)

ELEVATION 4

OROPOSED UNIT DEVELOPMENT

PROJECT REF: #Project ID

## NOT TO SCALE

OROPOSED UNIT DEVELOPMENT

PROJECT REF: #Project ID

PROJECT REF: #Project ID

PROPOSED UNIT DEVELOPMENT OT 277 (#120) MARY STREET, COMO

\_\_\_\_FFL @ 0 (0c) -

TOW @ 12517 (146c)

CL @ 11488 (134c)

Telephone: 9316 8388 Fax: 9316 8378 Email: james@tuscom.com.au

Photo 6 - No. 120 Mary Street, Como - subject proposal (6 x 4 storey town houses)

The scale and height of the proposed built form is in line with the expectations of the CBACP.

Building height: The proposed development meets the 4-storey height limit for buildings in the H4 Zone.

**Facades:** The proposed development has incorporated windows and balconies into the design above ground level as required in the CBACP. The CBACP requires the development to "respond sensitively to the site and support a sense of place", also should be "pleasing to the eye, be interactive, and provide definition between public and private spaces." The proposed development has met the above requirement.