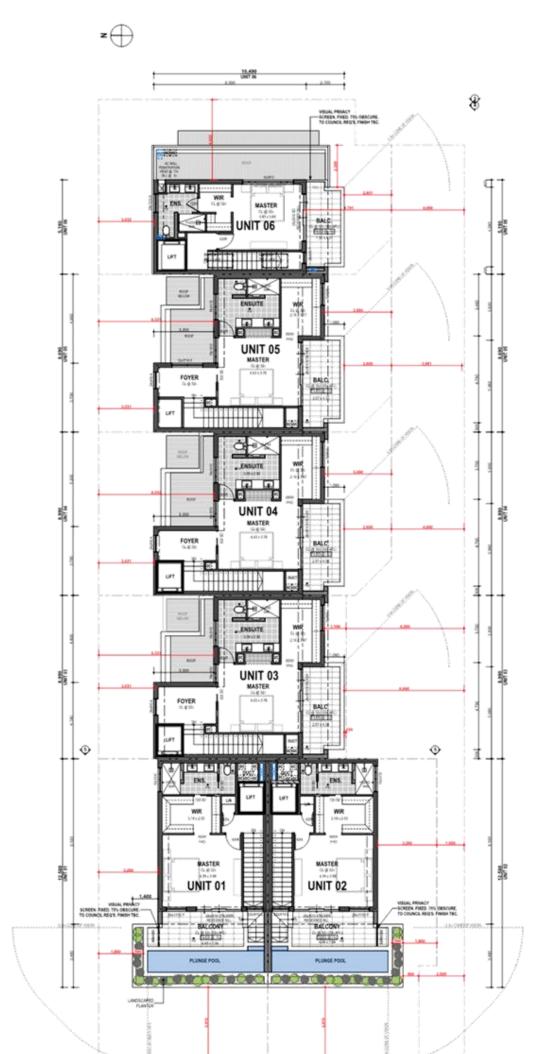

#### OVERALL SECOND FLOOR

18 April 2023 - Ordinary Council Meeting - Attachments

Page 27 of 101

SECOND FLOOR

| 20.90 | 24.08              |
|-------|--------------------|
| 30.00 | 00.10              |
| 36.96 | 69.10              |
| 36.86 | 67.07              |
| 19.88 | AREA (m2)<br>17.14 |
|       |                    |

| AREAS 02:              |            |                       |
|------------------------|------------|-----------------------|
|                        | PERIM. (m) | AREA (m2)             |
| 1st Floor Balcony Area | 19.88      | 17.14                 |
| 1st Floor House Area   | 36.86      | 67.07                 |
| 2nd Floor House Area   | 36.86      | 69.10                 |
| 3rd Floor Balcony Area | 20.90      | 24.08                 |
| 3rd Floor House Area   | 28.86      | 50.68                 |
| GF House Area          | 41.17      | 52.13                 |
| Garage Area            | 23.98      | 35.93                 |
| Porch Area             | 16.80      | 8.68                  |
|                        |            | 324.81 m <sup>2</sup> |

|                        |            | 318.86 m <sup>2</sup> |
|------------------------|------------|-----------------------|
| Porch Area             | 9.14       | 4.85                  |
| Garage Area            | 28.96      | 36.87                 |
| GF House Area          | 28.76      | 33.01                 |
| 3rd Floor House Area   | 36.78      | 61.22                 |
| 3rd Floor Balcony Area | 15.18      | 11.44                 |
| 2nd Floor House Area   | 38.96      | 83.54                 |
| 1st Floor House Area   | 38.96      | 73.50                 |
| 1st Floor Balcony Area | 15.20      | 14.43                 |
|                        | PERIM. (m) | AREA (m2)             |
| AREAS 03:              |            |                       |

#### SECOND FLOOR

| runario vit.           |            |                       |
|------------------------|------------|-----------------------|
|                        | PERIM. (m) | AREA (m2              |
| 1st Floor Balcony Area | 15.20      | 14.43                 |
| 1st Floor House Area   | 38.96      | 73.50                 |
| 2nd Floor House Area   | 38.96      | 83.54                 |
| 3rd Floor Balcony Area | 15.18      | 11.44                 |
| 3rd Floor House Area   | 36.78      | 61.22                 |
| GF House Area          | 36.56      | 43.51                 |
| Garage Area            | 23.60      | 34.81                 |
| Porch Area             | 5.60       | 1.92                  |
|                        |            | 324.37 m <sup>2</sup> |
|                        |            |                       |

AREAS 04:

| AREAS 05:              |            |           |
|------------------------|------------|-----------|
|                        | PERIM. (m) | AREA (m2) |
| 1st Floor Balcony Area | 14.60      | 13.26     |
| 1st Floor House Area   | 38.36      | 71.94     |
| 2nd Floor House Area   | 38.36      | 81.47     |
| 3rd Floor Balcony Area | 15.18      | 11.44     |
| 3rd Floor House Area   | 36.18      | 59.39     |
| GF House Area          | 36.90      | 41.48     |
| Garage Area            | 24.14      | 34.35     |
| Porch Area             | 5.60       | 1.92      |
|                        |            | 315.25 m² |