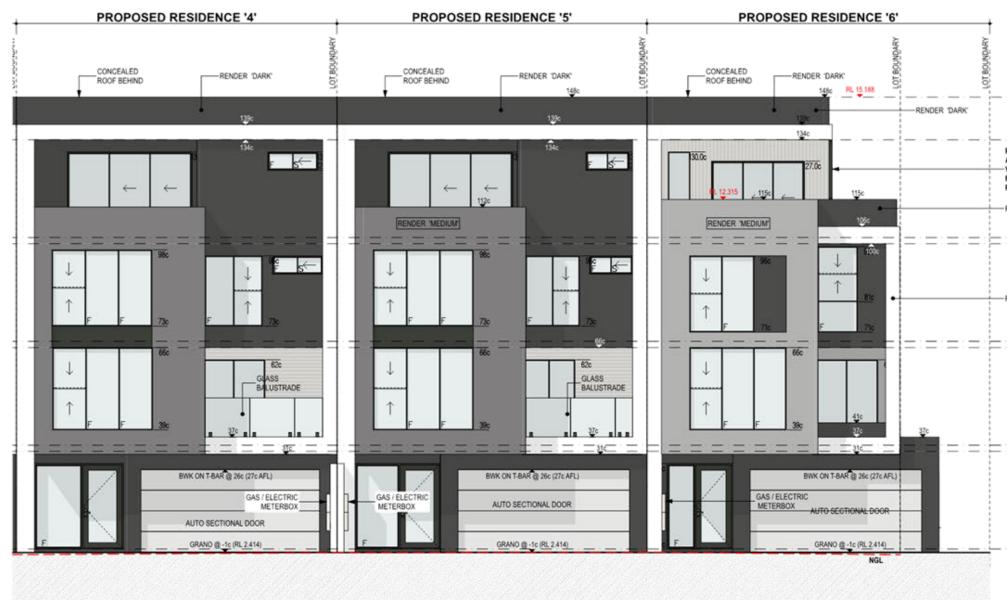

## OROPOSED UNIT DEVELOPMENT

PROJECT REF: #Project ID

OROPOSED UNIT DEVELOPMENT

PROJECT REF: #Project ID

OROPOSED UNIT DEVELOPMENT

TOW @ 12688 (148c)

CL @ 11488 (134c)

THIRD FLOOR FFL @ 8745 (102c)

SECOND FLOOR FFL @ 5830 (68c)

FIRST FLOOR FFL @ 2915 (34c) CL/SLAB SOFFIT @ 2743 (32c)

RL 2 500 FFL @ 0 (0c)

ELEVATION 4

OROPOSED UNIT DEVELOPMENT

PROJECT REF: #Project ID