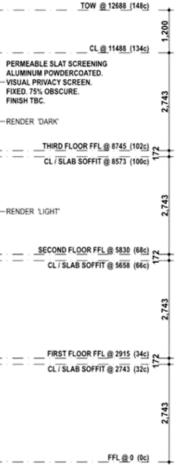

## OROPOSED UNIT DEVELOPMENT

PROJECT REF: #Project ID

OROPOSED UNIT DEVELOPMENT

PROJECT REF: #Project ID

OROPOSED UNIT DEVELOPMENT

TOW @ 12688 (148c)

CL @ 11488 (134c)

THIRD FLOOR FFL @ 8745 (102c)

SECOND FLOOR FFL @ 5830 (68c)

FIRST FLOOR FFL @ 2915 (34c) CL/SLAB SOFFIT @ 2743 (32c)

RL 2 500 FFL @ 0 (0c)

ELEVATION 4

OROPOSED UNIT DEVELOPMENT

PROJECT REF: #Project ID