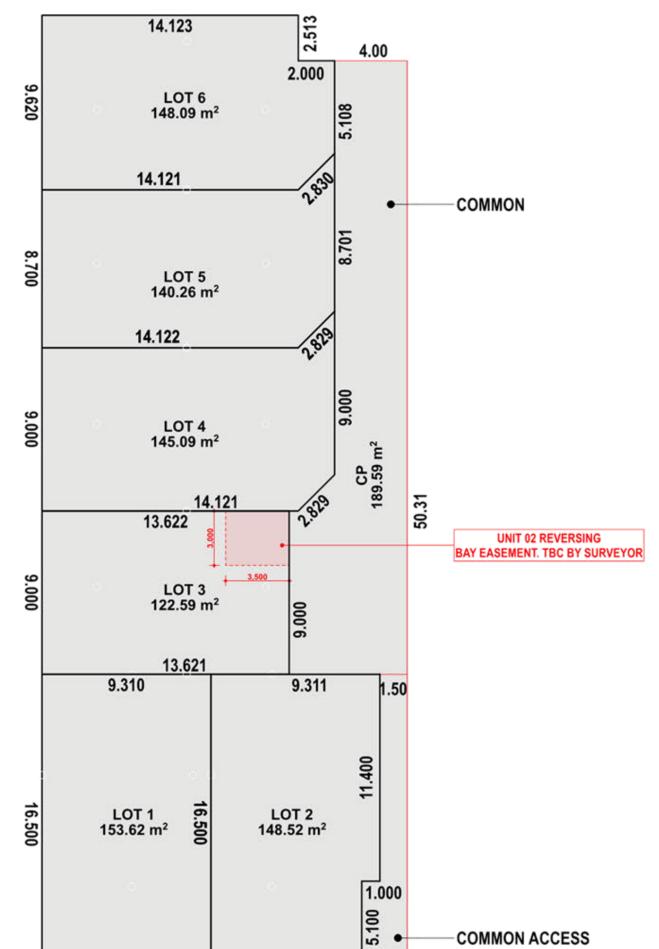

In support of the redevelopment of the site, a subdivision application was lodged with the Western Australian Planning Commission in May 2021 (WAPC Ref: 601-20) for the creation of 6 survey-strata lots. The subdivision application is currently on-hold pending the outcome of this development application. The City was not supportive of the subdivision application, in part, due to the following reasons;