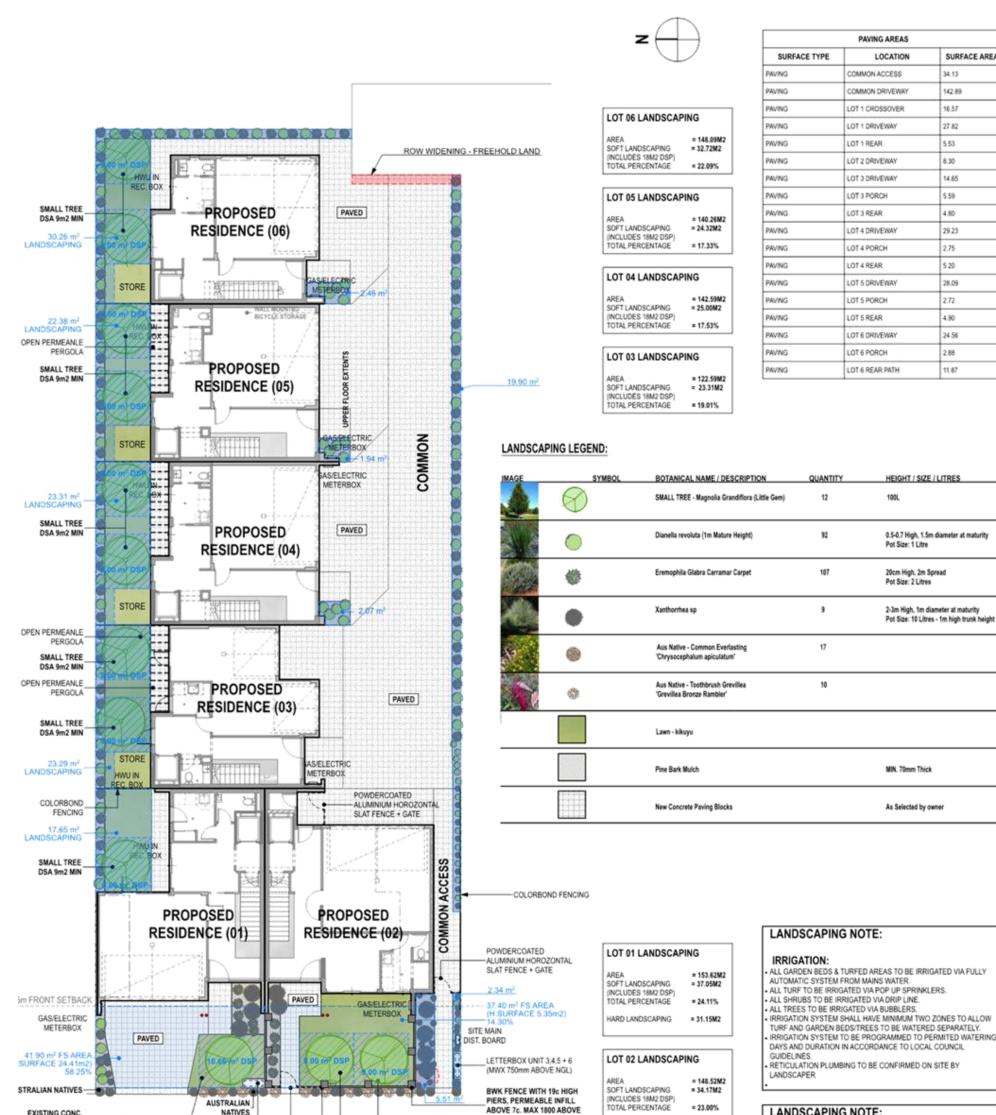

#### LANDSCAPING NOTE:

LOCATION

SURFACE AREA

34.13

142.89

16.57

27.82

5.53

8.30

14.65

5.59

4.80

29.23

2.75

5.20

28.09

2.72

4.90

24.56

2,88

11.87

HEIGHT / SIZE / LITRES

0.5-0.7 High, 1.5m diameter at maturity

2-3m High, 1m diameter at maturity Pot Size: 10 Litres - 1m high trunk height

1000

Pot Size: 1 Litre

20cm High, 2m Spread Pot Size: 2 Litres

MIN. 70mm Thick

As Selected by owner