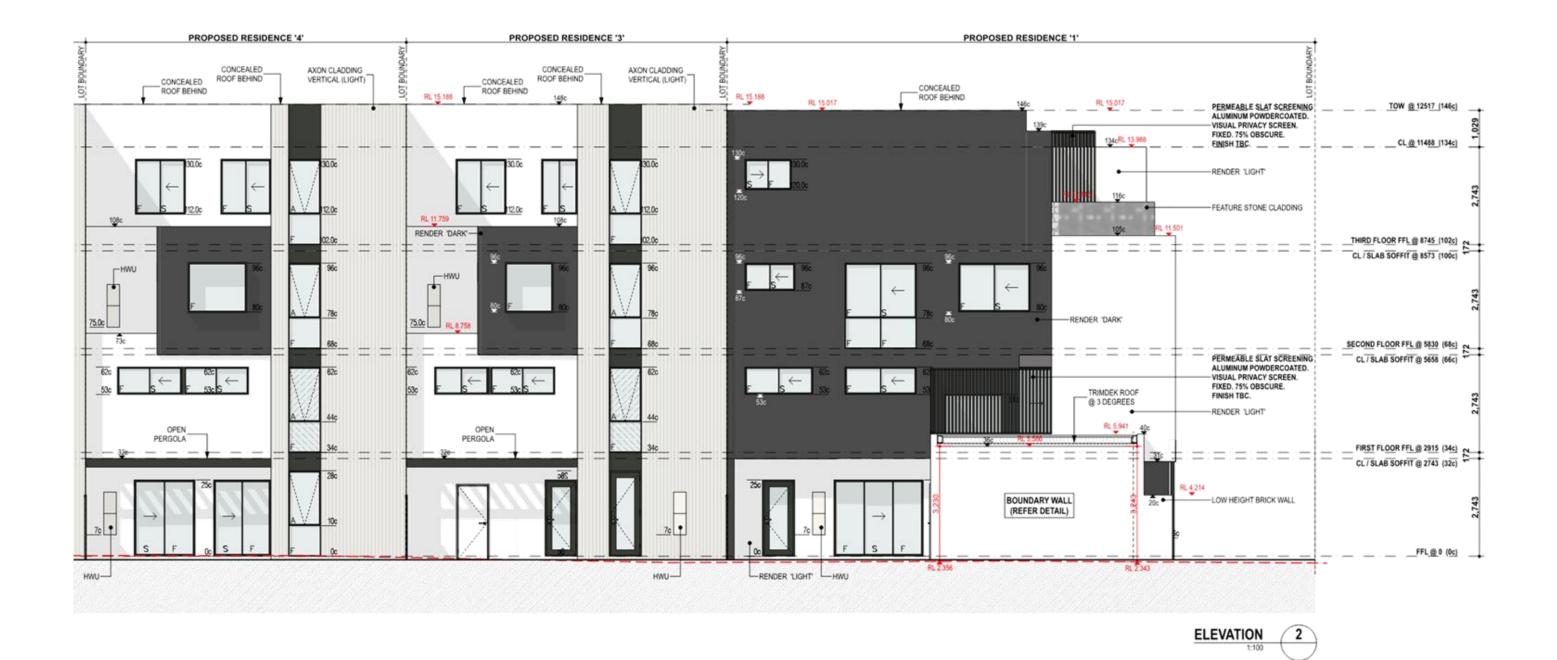

## OROPOSED UNIT DEVELOPMENT

PROJECT REF: #Project ID

OROPOSED UNIT DEVELOPMENT

PROJECT REF: #Project ID

OROPOSED UNIT DEVELOPMENT

TOW @ 12688 (148c)

CL @ 11488 (134c)

THIRD FLOOR FFL @ 8745 (102c)

SECOND FLOOR FFL @ 5830 (68c)

FIRST FLOOR FFL @ 2915 (34c) CL/SLAB SOFFIT @ 2743 (32c)

RL 2 500 FFL @ 0 (0c)

ELEVATION 4

OROPOSED UNIT DEVELOPMENT

PROJECT REF: #Project ID