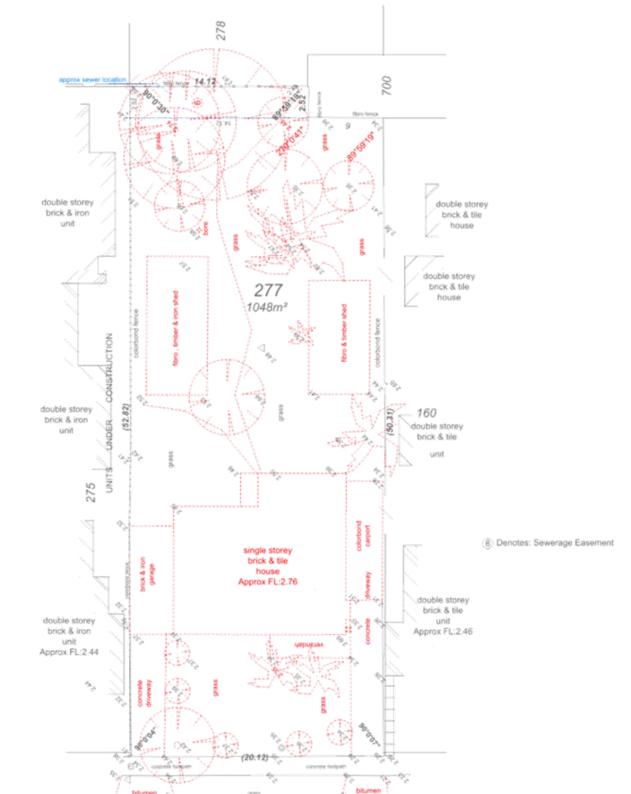

| TITLE:<br>FEATURE & CONTOUR SURVEY                                                                                                                                                                                      | GIUDICE                                                                                                                                                                                                                                                                                                                                                                                                                                                                                                                                                                                                                                                                                                                                                                                                                                                                                                                                                                                                                                                                                                                                                                                                                                                                                                                                                                                                                                                                                                                                                                                                                                                                                                                                                                                                                                                                                                                                                                                                                                                                                                                                                | 8 Stirling Street<br>Fremantie                         | LOT                                   | 277              | REF:                   | 255/13-DET                                               | DATE: 10/<br>SUM | 10/2013<br>PPD 08702073 | PLEASE NOTE:<br>This drawing has been prepared for the purpose of designing new<br>constructions on the land and should not be used for any other purpose.                                                                                                                                                                                                                                                                                                                                             |
|-------------------------------------------------------------------------------------------------------------------------------------------------------------------------------------------------------------------------|--------------------------------------------------------------------------------------------------------------------------------------------------------------------------------------------------------------------------------------------------------------------------------------------------------------------------------------------------------------------------------------------------------------------------------------------------------------------------------------------------------------------------------------------------------------------------------------------------------------------------------------------------------------------------------------------------------------------------------------------------------------------------------------------------------------------------------------------------------------------------------------------------------------------------------------------------------------------------------------------------------------------------------------------------------------------------------------------------------------------------------------------------------------------------------------------------------------------------------------------------------------------------------------------------------------------------------------------------------------------------------------------------------------------------------------------------------------------------------------------------------------------------------------------------------------------------------------------------------------------------------------------------------------------------------------------------------------------------------------------------------------------------------------------------------------------------------------------------------------------------------------------------------------------------------------------------------------------------------------------------------------------------------------------------------------------------------------------------------------------------------------------------------|--------------------------------------------------------|---------------------------------------|------------------|------------------------|----------------------------------------------------------|------------------|-------------------------|--------------------------------------------------------------------------------------------------------------------------------------------------------------------------------------------------------------------------------------------------------------------------------------------------------------------------------------------------------------------------------------------------------------------------------------------------------------------------------------------------------|
| 120 MARY STREET<br>COMO                                                                                                                                                                                                 | SURVEYS                                                                                                                                                                                                                                                                                                                                                                                                                                                                                                                                                                                                                                                                                                                                                                                                                                                                                                                                                                                                                                                                                                                                                                                                                                                                                                                                                                                                                                                                                                                                                                                                                                                                                                                                                                                                                                                                                                                                                                                                                                                                                                                                                | PO Box 1219<br>FREMANTLE WA 6959<br>ABN 90 910 482 646 | PLANDIA:                              | DP 28274         | DATUM                  | APPROX AND FROM<br>SNH 1547 RL-2 2th<br>SEE SEWER #PLANS | SURVD D.R.D.     | DRAWN CH                | <br>* The title boundaries shown hereon have been plotted from<br>plan dimensions. Renainwall locations only. * Boundary nedefinition renammendet before design and/or sonstruction. * Certificate of Title should be referred to re encumbrations once to design                                                                                                                                                                                                                                      |
| CLIENT:<br>KO D.                                                                                                                                                                                                        | ES UNICAPITAL 7572<br>LISPYSERVION, SIEVEXERSItants,<br>Engineering Surveys, Project<br>Management<br>Email glutice@gludicesurveys.com                                                                                                                                                                                                                                                                                                                                                                                                                                                                                                                                                                                                                                                                                                                                                                                                                                                                                                                                                                                                                                                                                                                                                                                                                                                                                                                                                                                                                                                                                                                                                                                                                                                                                                                                                                                                                                                                                                                                                                                                                 | T: N335-8222                                           | OT: VOLUME<br>WAPC REF:               | - FOK<br>2519-72 | REVISIO<br>SCAL<br>@ A | £ 1:                                                     | 200              | 10                      | <sup>1</sup> Chily visible services have been incided. Prior to any demoklion,<br>construction, or excavation the elevant authorities should be contacted<br>for detailed location of all services.<br><sup>1</sup> The position of service time shown is indicative only and Water Authority<br>as constructed plans should be referred to prior to design.<br><sup>1</sup> Approx FL taken at Threphold of Obor<br><sup>1</sup> This note forms are itidegal part of this plan.<br>25513DET - A3 dot |
| (109-ност) Ш сламанска е сла<br>1109-но Ш сламанска Ш сламанска<br>1109-но Ц Ц сламанска Ш сламанска<br>настали + 1946/гиссимиска Ш сла<br>настали + 1946/гиссимиска<br>настали + 5650000000000000000000000000000000000 | РОМЕК ТАСАТРА<br>ванактик (7 полтоничник и<br>вклова: 2 теалини (8<br>токак убр. теалини<br>гора (6<br>в лионов и ораница)<br>в лионов и ораница<br>очната (8<br>онактик (8)<br>онактик (8)                                                                                                                                                                                                                                                                                                                                                                                                                                                                                                                                                                                                                                                                                                                                                                                                                                                                                                                                                                                                                                                                                                                                                                                                                                                                                                                                                                                                                                                                                                                                                                                                                                                                                                                                                                                                                                                                                                                                                            | VERTURE STOCK                                          | nee 🕸<br>cone 🖧                       |                  |                        |                                                          |                  |                         |                                                                                                                                                                                                                                                                                                                                                                                                                                                                                                        |
|                                                                                                                                                                                                                         | - FEATURES SURVEY<br>- FEATURES SURVEY<br>- Survey Source of Features on C<br>- Survey Source of America C<br>- Survey Survey of America<br>- Survey Survey Survey Survey Survey<br>- Survey Survey Survey Survey Survey<br>- Survey Survey Survey Survey Survey Survey<br>- Survey Survey Survey Survey Survey Survey Survey Survey<br>- Survey Survey Survey Survey Survey Survey Survey<br>- Survey Survey Survey Survey Survey Survey Survey Survey<br>- Survey Survey Survey Survey Survey Survey Survey Survey<br>- Survey Sur | POWER UP Here<br>April Here Here                       | ····· · · · · · · · · · · · · · · · · |                  |                        |                                                          |                  |                         | DEMOLITION NOTES:<br>- ALL STRUCTURES, FEATURES AND<br>VEGETATION SHOWN RED DASHED ARE TO BE<br>DEMOLISHED REMOVED                                                                                                                                                                                                                                                                                                                                                                                     |
| RL:2.09                                                                                                                                                                                                                 |                                                                                                                                                                                                                                                                                                                                                                                                                                                                                                                                                                                                                                                                                                                                                                                                                                                                                                                                                                                                                                                                                                                                                                                                                                                                                                                                                                                                                                                                                                                                                                                                                                                                                                                                                                                                                                                                                                                                                                                                                                                                                                                                                        |                                                        |                                       |                  |                        |                                                          |                  |                         |                                                                                                                                                                                                                                                                                                                                                                                                                                                                                                        |

Page 9 of 101

Page 10 of 101

Page 12 of 101

Page 18 of 101

#### LANDSCAPING NOTE:

LOCATION

SURFACE AREA

34.13

142.89

16.57

27.82

5.53

8.30

14.65

5.59

4.80

29.23

2.75

5.20

28.09

2.72

4.90

24.56

2,88

11.87

HEIGHT / SIZE / LITRES

0.5-0.7 High, 1.5m diameter at maturity

2-3m High, 1m diameter at maturity Pot Size: 10 Litres - 1m high trunk height

1000

Pot Size: 1 Litre

20cm High, 2m Spread Pot Size: 2 Litres

MIN. 70mm Thick

As Selected by owner