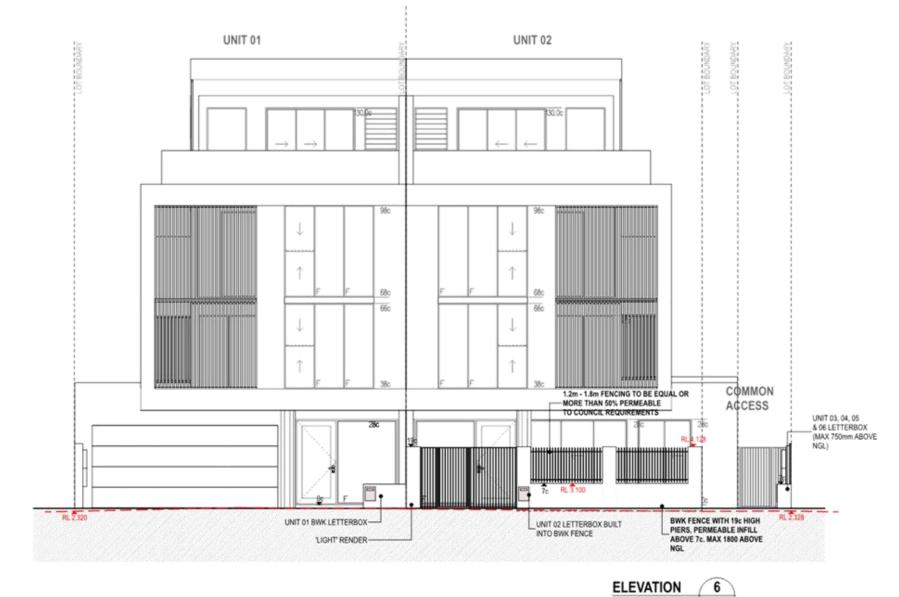

### NOT TO SCALE

2

ELEVATION

## OROPOSED UNIT DEVELOPMENT

PROJECT REF: #Project ID

OROPOSED UNIT DEVELOPMENT

PROJECT REF: #Project ID

OROPOSED UNIT DEVELOPMENT

TOW @ 12688 (148c)

CL @ 11488 (134c)

THIRD FLOOR FFL @ 8745 (102c)

SECOND FLOOR FFL @ 5830 (68c)

FIRST FLOOR FFL @ 2915 (34c) CL/SLAB SOFFIT @ 2743 (32c)

RL 2 500 FFL @ 0 (0c)

ELEVATION 4

OROPOSED UNIT DEVELOPMENT

PROJECT REF: #Project ID