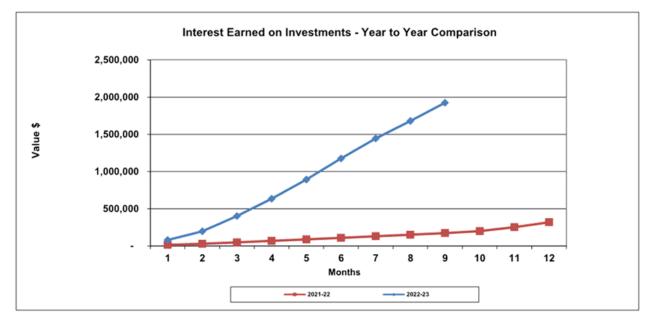

#### 10.4.2 Monthly Financial Statements March 2023

The monthly Financial Statements are provided within **Attachments (a)–(i)**, with high level analysis contained in the comments of this report.