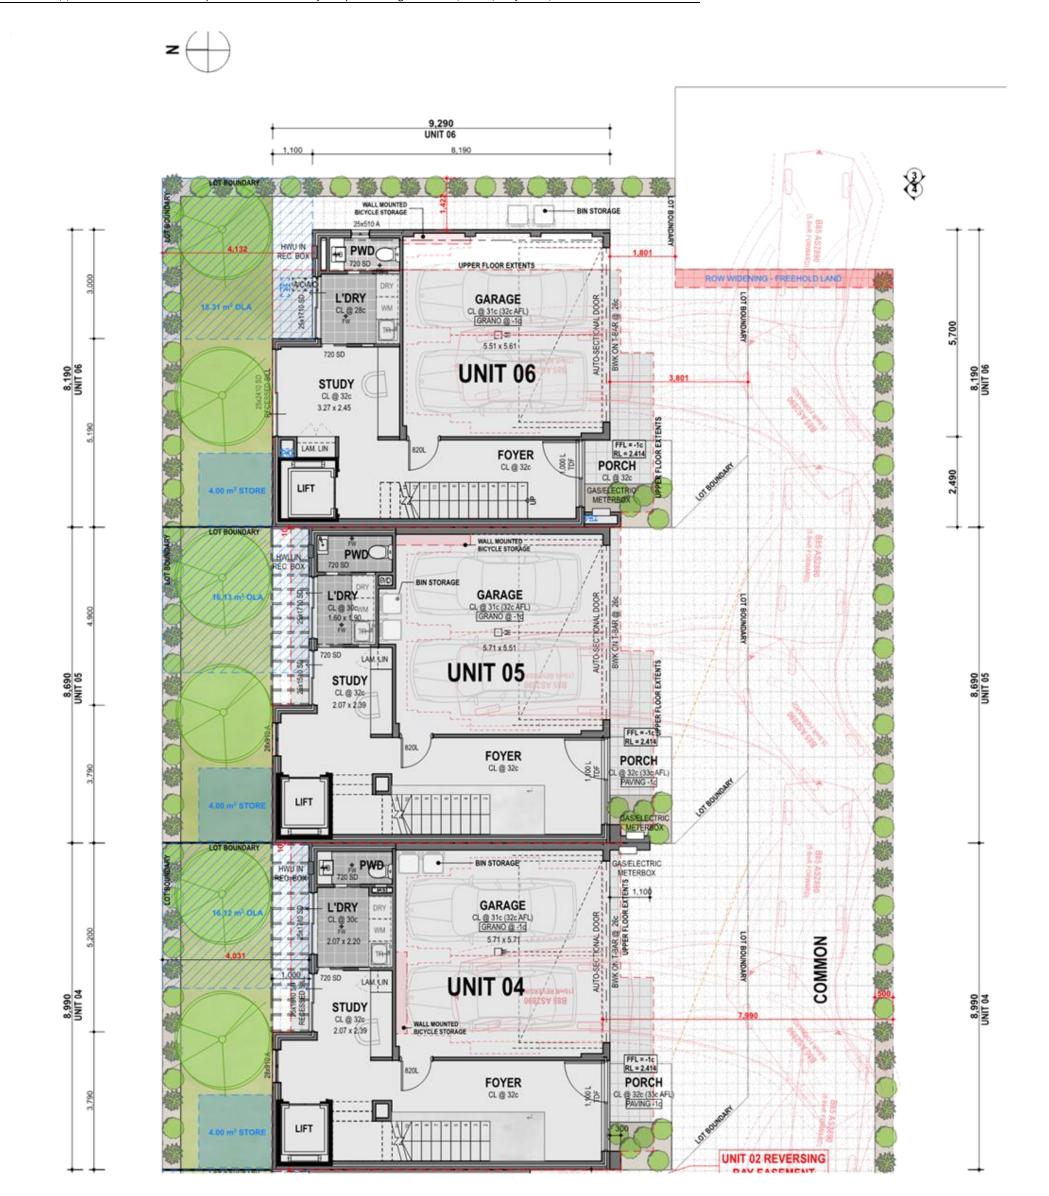

#### FIRST FLOOR

| AREAS 01:              |            |                       |
|------------------------|------------|-----------------------|
|                        | PERIM. (m) | AREA (m2              |
| 1st Floor Balcony Area | 19.88      | 17.14                 |
| 1st Floor House Area   | 36.86      | 67.07                 |
| 2nd Floor House Area   | 36.86      | 69.10                 |
| 3rd Floor Balcony Area | 20.90      | 24.08                 |
| 3rd Floor House Area   | 28.86      | 50.68                 |
| GF House Area          | 31.86      | 45.97                 |
| Garage Area            | 24.36      | 36.44                 |
| Porch Area             | 9.98       | 5.86                  |
|                        |            | 316.34 m <sup>2</sup> |

| AREAS 02:              |            |                       |
|------------------------|------------|-----------------------|
|                        | PERIM. (m) | AREA (m2)             |
| 1st Floor Balcony Area | 19.88      | 17.14                 |
| 1st Floor House Area   | 36.86      | 67.07                 |
| 2nd Floor House Area   | 36.86      | 69.10                 |
| 3rd Floor Balcony Area | 20.90      | 24.08                 |
| 3rd Floor House Area   | 28.86      | 50.68                 |
| GF House Area          | 41.17      | 52.13                 |
| Garage Area            | 23.98      | 35.93                 |
| Porch Area             | 16.80      | 8.68                  |
|                        |            | 324.81 m <sup>2</sup> |

|                        |            | 318.86 m <sup>2</sup> |
|------------------------|------------|-----------------------|
| Porch Area             | 9.14       | 4.85                  |
| Garage Area            | 28.96      | 36.87                 |
| GF House Area          | 28.76      | 33.01                 |
| 3rd Floor House Area   | 36.78      | 61.22                 |
| 3rd Floor Balcony Area | 15.18      | 11.44                 |
| 2nd Floor House Area   | 38.96      | 83.54                 |
| 1st Floor House Area   | 38.96      | 73.50                 |
| 1st Floor Balcony Area | 15.20      | 14.43                 |
|                        | PERIM. (m) | AREA (m2)             |
| AREAS 03:              |            |                       |

| FIRST | FLOOR |
|-------|-------|
|       | 1:100 |

| GF House Area          | 36.56      | 43.51    |
|------------------------|------------|----------|
| 3rd Floor House Area   | 36.78      | 61.22    |
| 3rd Floor Balcony Area | 15.18      | 11.44    |
| 2nd Floor House Area   | 38.96      | 83.54    |
| 1st Floor House Area   | 38.96      | 73.50    |
| 1st Floor Balcony Area | 15.20      | 14.43    |
| AREAS 04:              | PERIM. (m) | AREA (m2 |