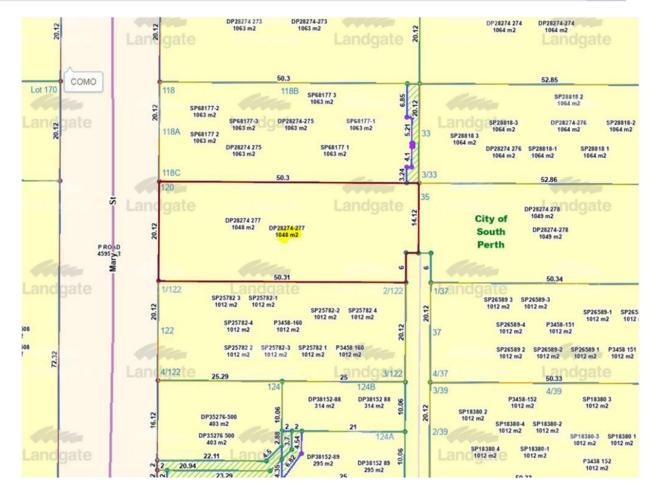

The subject site has a frontage to Mary Street to the west, residential dwellings to the north and south and a rear right of way to the east, as seen in Figure 1 below.

Land Surveying • Planning • Development • Project Management

Suite 3 (Level 1) 4 Riseley Street APPLECROSS WA 6153 ACN 097 092 003

ABN 90 097 092 003

Telephone: 9316 8388 Fax: 9316 8378 Email: james@tuscom.com.au

Figure 1 – Landgate Plan of No. 120 Mary Street, Como