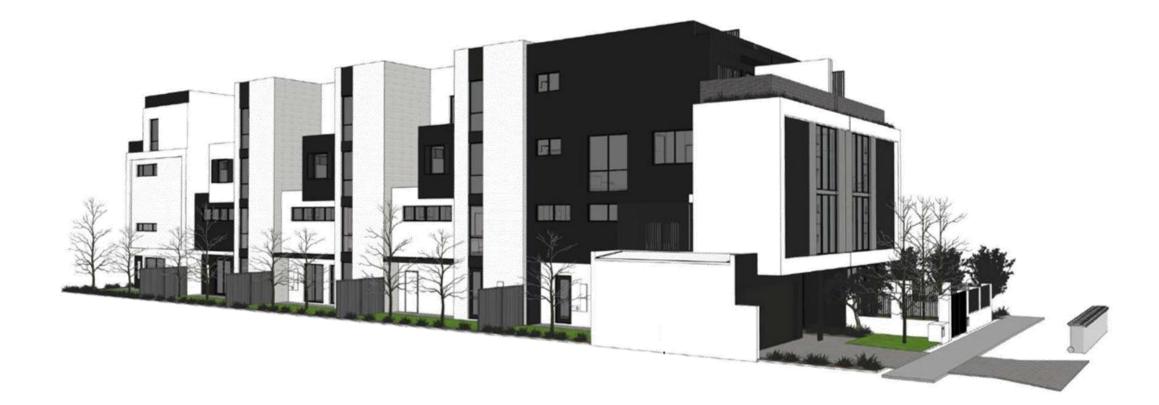

#### 10.3.1 Proposed Six (6) Four Storey Grouped Dwellings - Lot 277, No. 120 Mary Street, COMO

To consider an application for development approval for Six (4 Storey) Grouped Dwellings on Lot 277, No. 120 Mary Street, Como.

The subject site currently contains an old, dilapidated dwelling, please refer to Photo 1 below for current condition. The owner intends to demolish the existing house and redevelop the site by constructing six (6) grouped dwellings, each four storeys in height. The site is located within the Canning Bridge Activity Centre Plan (CBACP) in the Cassey Quarter (Q3) and the H4 CBACP zone (residential development up to 4 storeys). To this end, the proposed development complies with the intent of the precinct and the height requirements.

#### Proposal

The proposal seeks planning approval for six (6) grouped dwellings based on the higher density coding of 'R60". The site has met the requirements which are specified by the City of South Perth's Local Planning Scheme and Canning Bridge Activity Centre Plan (CBACP). Specifically, the development proposal exhibits the following key characteristics:

- All six (6) grouped dwellings will be provided with four (4) bedrooms, two (2) bathrooms configuration, and with an outdoor living space of min. 20sqm.

Setback: The proposed development complies with the minimum 4 metres street setback requirement.