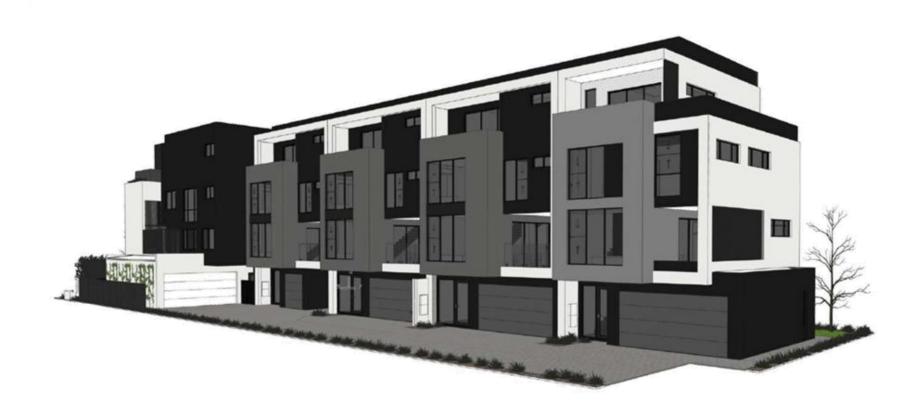

#### 10.3.1 Proposed Six (6) Four Storey Grouped Dwellings - Lot 277, No. 120 Mary Street, COMO

To consider an application for development approval for Six (4 Storey) Grouped Dwellings on Lot 277, No. 120 Mary Street, Como.

The subject site currently contains an old, dilapidated dwelling, please refer to Photo 1 below for current condition. The owner intends to demolish the existing house and redevelop the site by constructing six (6) grouped dwellings, each four storeys in height. The site is located within the Canning Bridge Activity Centre Plan (CBACP) in the Cassey Quarter (Q3) and the H4 CBACP zone (residential development up to 4 storeys). To this end, the proposed development complies with the intent of the precinct and the height requirements.

#### Proposal

The proposal seeks planning approval for six (6) grouped dwellings based on the higher density coding of 'R60". The site has met the requirements which are specified by the City of South Perth's Local Planning Scheme and Canning Bridge Activity Centre Plan (CBACP). Specifically, the development proposal exhibits the following key characteristics:

- All six (6) grouped dwellings will be provided with four (4) bedrooms, two (2) bathrooms configuration, and with an outdoor living space of min. 20sqm.

Setback: The proposed development complies with the minimum 4 metres street setback requirement.