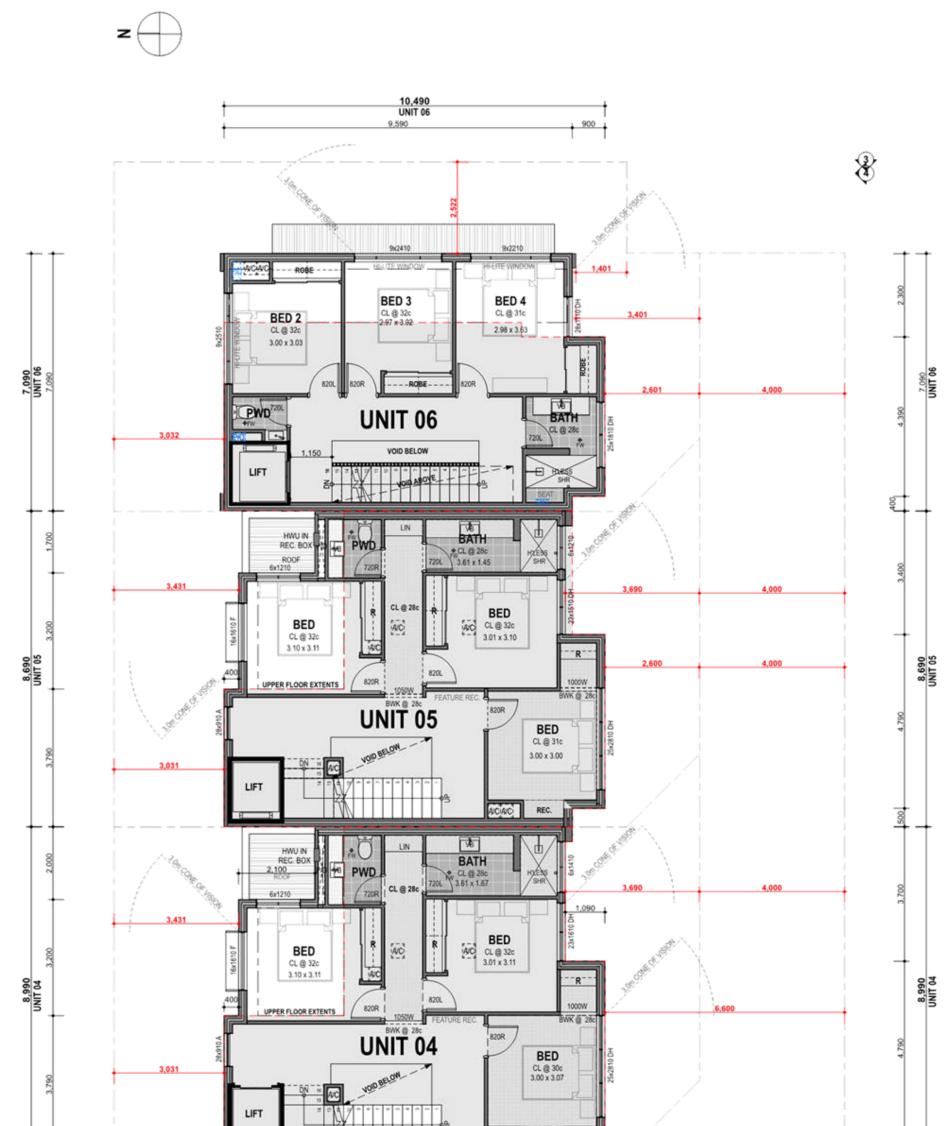

#### FIRST FLOOR

| AREAS 01:              |            |                       |
|------------------------|------------|-----------------------|
|                        | PERIM. (m) | AREA (m2              |
| 1st Floor Balcony Area | 19.88      | 17.14                 |
| 1st Floor House Area   | 36.86      | 67.07                 |
| 2nd Floor House Area   | 36.86      | 69.10                 |
| 3rd Floor Balcony Area | 20.90      | 24.08                 |
| 3rd Floor House Area   | 28.86      | 50.68                 |
| GF House Area          | 31.86      | 45.97                 |
| Garage Area            | 24.36      | 36.44                 |
| Porch Area             | 9.98       | 5.86                  |
|                        |            | 316.34 m <sup>2</sup> |

| AREAS 02:              |            |                       |
|------------------------|------------|-----------------------|
|                        | PERIM. (m) | AREA (m2)             |
| 1st Floor Balcony Area | 19.88      | 17.14                 |
| 1st Floor House Area   | 36.86      | 67.07                 |
| 2nd Floor House Area   | 36.86      | 69.10                 |
| 3rd Floor Balcony Area | 20.90      | 24.08                 |
| 3rd Floor House Area   | 28.86      | 50.68                 |
| GF House Area          | 41.17      | 52.13                 |
| Garage Area            | 23.98      | 35.93                 |
| Porch Area             | 16.80      | 8.68                  |
|                        |            | 324.81 m <sup>2</sup> |

|                        |            | 318.86 m <sup>2</sup> |
|------------------------|------------|-----------------------|
| Porch Area             | 9.14       | 4.85                  |
| Garage Area            | 28.96      | 36.87                 |
| GF House Area          | 28.76      | 33.01                 |
| 3rd Floor House Area   | 36.78      | 61.22                 |
| 3rd Floor Balcony Area | 15.18      | 11.44                 |
| 2nd Floor House Area   | 38.96      | 83.54                 |
| 1st Floor House Area   | 38.96      | 73.50                 |
| 1st Floor Balcony Area | 15.20      | 14.43                 |
|                        | PERIM. (m) | AREA (m2)             |
| AREAS 03:              |            |                       |

| FIRST | FLOOR |
|-------|-------|
|       | 1:100 |

| GF House Area          | 36.56      | 43.51    |
|------------------------|------------|----------|
| 3rd Floor House Area   | 36.78      | 61.22    |
| 3rd Floor Balcony Area | 15.18      | 11.44    |
| 2nd Floor House Area   | 38.96      | 83.54    |
| 1st Floor House Area   | 38.96      | 73.50    |
| 1st Floor Balcony Area | 15.20      | 14.43    |
| AREAS 04:              | PERIM. (m) | AREA (m2 |

|                        |            | 315.25 m <sup>2</sup> |
|------------------------|------------|-----------------------|
| Porch Area             | 5.60       | 1.92                  |
| Garage Area            | 24.14      | 34.35                 |
| GF House Area          | 36.90      | 41.48                 |
| 3rd Floor House Area   | 36.18      | 59.39                 |
| 3rd Floor Balcony Area | 15.18      | 11.44                 |
| 2nd Floor House Area   | 38.36      | 81.47                 |
| 1st Floor House Area   | 38.36      | 71.94                 |
| 1st Floor Balcony Area | 14.60      | 13.26                 |
|                        | PERIM. (m) | AREA (m2)             |
| AREAS 05:              |            |                       |

900

AC

|                        |            | 270.14 m <sup>2</sup> |
|------------------------|------------|-----------------------|
| Porch Area             | 4.42       | 1.21                  |
| Garage Area            | 22.98      | 32.55                 |
| GF House Area          | 33,56      | 38.55                 |
| 3rd Floor House Area   | 27.16      | 43.54                 |
| 3rd Floor Balcony Area | 14.58      | 10.18                 |
| 2nd Floor House Area   | 35.16      | 71.94                 |
| 1st Floor House Area   | 35.16      | 59.75                 |
| 1st Floor Balcony Area | 15.40      | 12.42                 |
|                        | PERIM. (m) | AREA (m2)             |
| AREAS 06:              |            |                       |