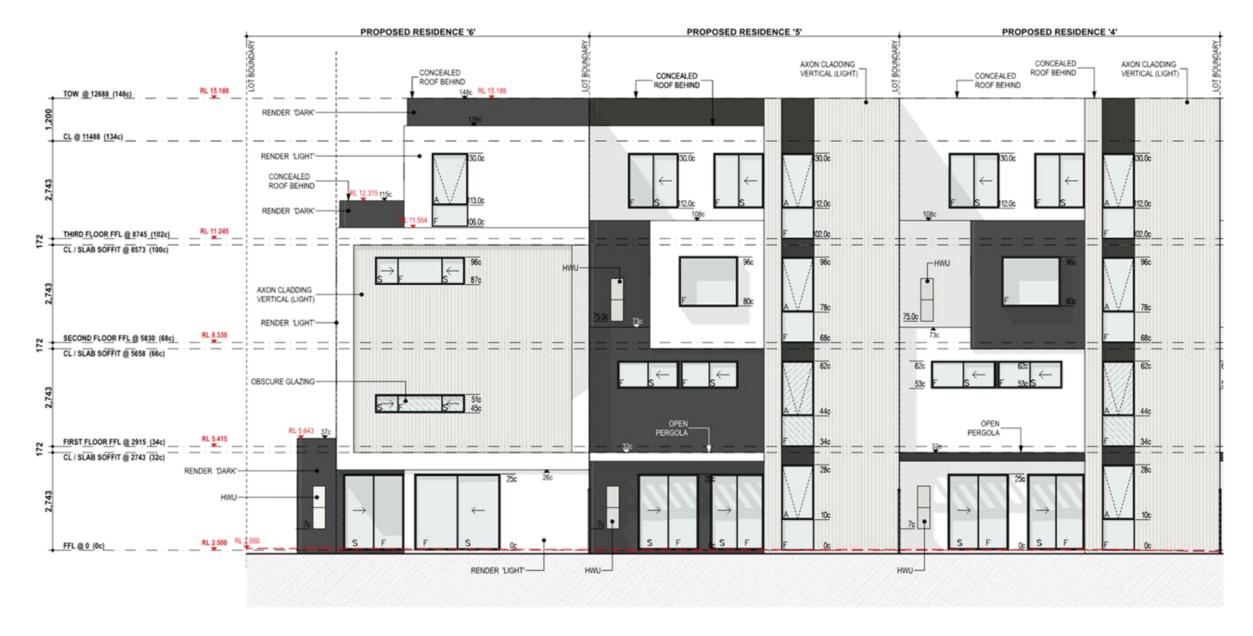

### NOT TO SCALE

2

ELEVATION

## OROPOSED UNIT DEVELOPMENT

PROJECT REF: #Project ID

OROPOSED UNIT DEVELOPMENT

PROJECT REF: #Project ID

OROPOSED UNIT DEVELOPMENT

TOW @ 12688 (148c)

CL @ 11488 (134c)

THIRD FLOOR FFL @ 8745 (102c)

SECOND FLOOR FFL @ 5830 (68c)

FIRST FLOOR FFL @ 2915 (34c) CL/SLAB SOFFIT @ 2743 (32c)

RL 2 500 FFL @ 0 (0c)

ELEVATION 4

OROPOSED UNIT DEVELOPMENT

PROJECT REF: #Project ID