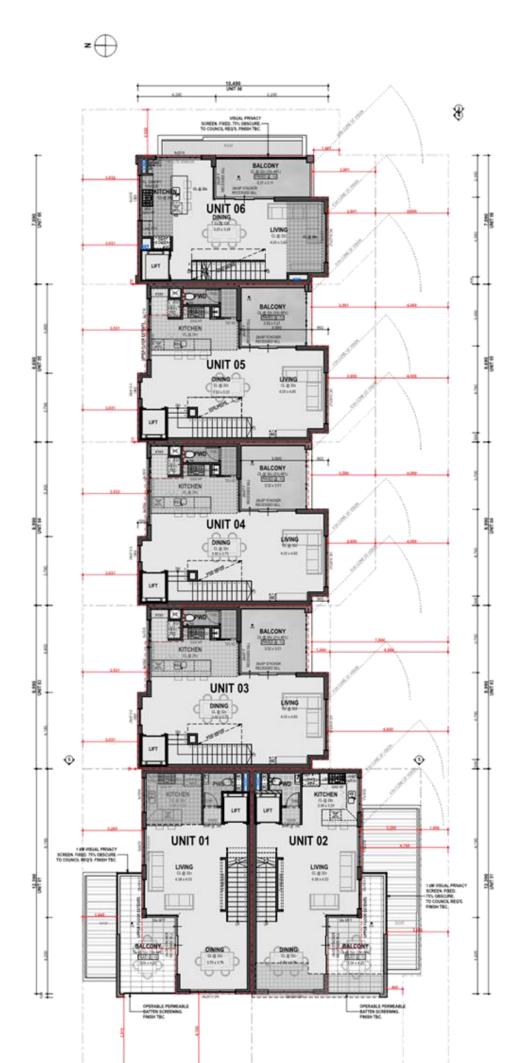

#### GROUND FLOOR

#### MARY STREET

|                        |            | 316.34 m <sup>2</sup> |
|------------------------|------------|-----------------------|
| Porch Area             | 9.98       | 5.86                  |
| Garage Area            | 24.36      | 36.44                 |
| GF House Area          | 31.86      | 45.97                 |
| 3rd Floor House Area   | 28.86      | 50.68                 |
| 3rd Floor Balcony Area | 20.90      | 24.08                 |
| 2nd Floor House Area   | 36.86      | 69.10                 |
| 1st Floor House Area   | 36.86      | 67.07                 |
| 1st Floor Balcony Area | 19.88      | 17.14                 |
|                        | PERIM. (m) | AREA (m2)             |
| AREAS 01:              |            |                       |

| AREAS 02:              |            |                       |
|------------------------|------------|-----------------------|
|                        | PERIM. (m) | AREA (m2)             |
| 1st Floor Balcony Area | 19.88      | 17.14                 |
| 1st Floor House Area   | 36.86      | 67.07                 |
| 2nd Floor House Area   | 36.86      | 69.10                 |
| 3rd Floor Balcony Area | 20.90      | 24.08                 |
| 3rd Floor House Area   | 28.86      | 50.68                 |
| GF House Area          | 41,17      | 52.13                 |
| Garage Area            | 23.98      | 35.93                 |
| Porch Area             | 16.80      | 8.68                  |
|                        |            | 324.81 m <sup>2</sup> |

|                        |            | 318.86 m <sup>2</sup> |
|------------------------|------------|-----------------------|
| Porch Area             | 9.14       | 4.85                  |
| Garage Area            | 28.96      | 36.87                 |
| GF House Area          | 28.76      | 33.01                 |
| 3rd Floor House Area   | 36.78      | 61.22                 |
| 3rd Floor Balcony Area | 15.18      | 11.44                 |
| 2nd Floor House Area   | 38.96      | 83.54                 |
| 1st Floor House Area   | 38.96      | 73.50                 |
| 1st Floor Balcony Area | 15.20      | 14.43                 |
|                        | PERIM. (m) | AREA (m2)             |
| AREAS 03:              |            |                       |