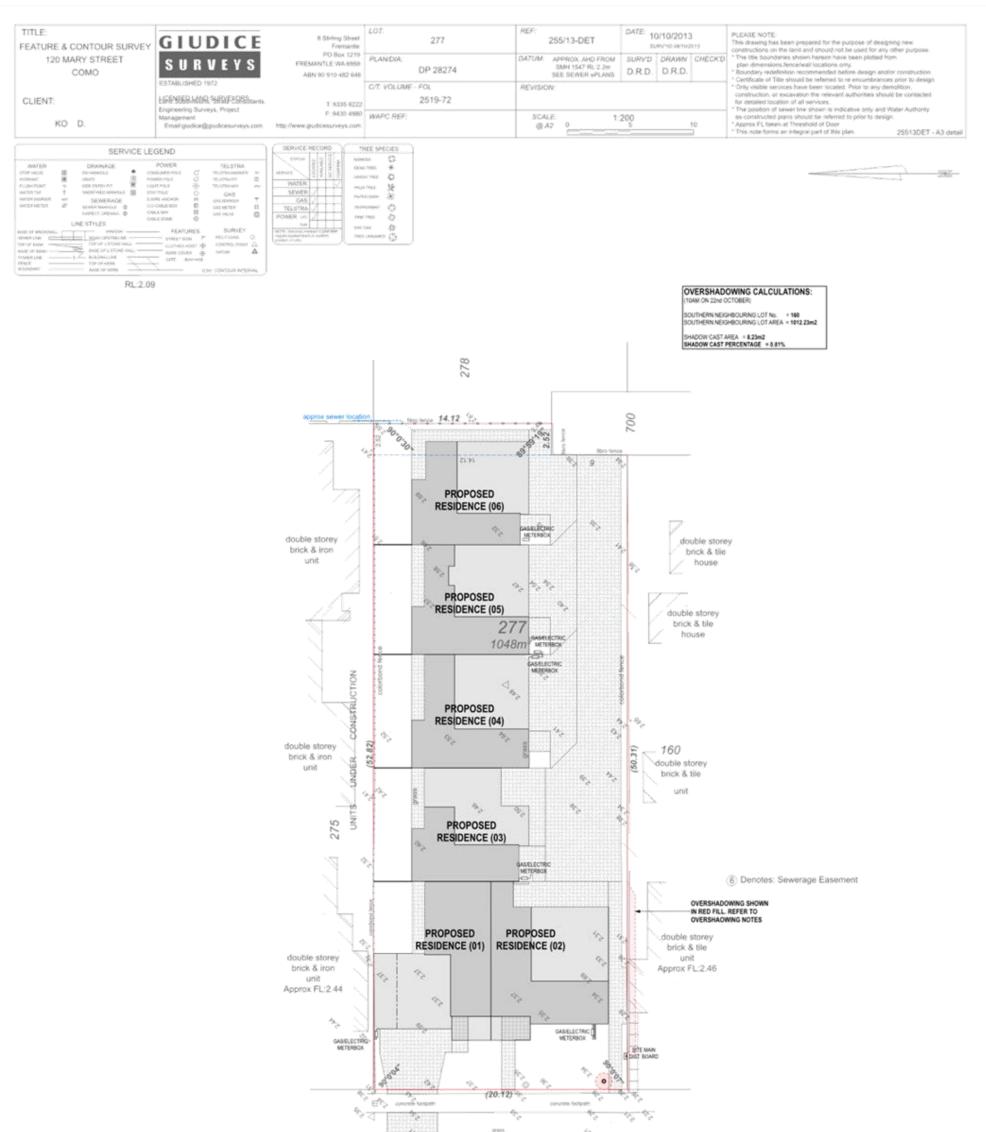

| TITLE:<br>FEATURE & CONTOUR SURVEY                                                                                                                                                                                      | GIUDICE                                                                                                                                                                                                                                                                                                                                                                                                                                                                                                                                                                                                                                                                                                                                                                                                                                                                                                                                                                                                                                                                                                                                                                                                                                                                                                                                                                                                                                                                                                                                                                                                                                                                                                                                                                                                                                                                                                                                                                                                                                                                                                                                                | 8 Stirling Street<br>Fremantie                         | LOT                                   | 277              | REF:                   | 255/13-DET                                               | DATE: 10/<br>SUM | 10/2013<br>PPD 08702073 | PLEASE NOTE:<br>This drawing has been prepared for the purpose of designing new<br>constructions on the land and should not be used for any other purpose.                                                                                                                                                                                                                                                                                                                                             |
|-------------------------------------------------------------------------------------------------------------------------------------------------------------------------------------------------------------------------|--------------------------------------------------------------------------------------------------------------------------------------------------------------------------------------------------------------------------------------------------------------------------------------------------------------------------------------------------------------------------------------------------------------------------------------------------------------------------------------------------------------------------------------------------------------------------------------------------------------------------------------------------------------------------------------------------------------------------------------------------------------------------------------------------------------------------------------------------------------------------------------------------------------------------------------------------------------------------------------------------------------------------------------------------------------------------------------------------------------------------------------------------------------------------------------------------------------------------------------------------------------------------------------------------------------------------------------------------------------------------------------------------------------------------------------------------------------------------------------------------------------------------------------------------------------------------------------------------------------------------------------------------------------------------------------------------------------------------------------------------------------------------------------------------------------------------------------------------------------------------------------------------------------------------------------------------------------------------------------------------------------------------------------------------------------------------------------------------------------------------------------------------------|--------------------------------------------------------|---------------------------------------|------------------|------------------------|----------------------------------------------------------|------------------|-------------------------|--------------------------------------------------------------------------------------------------------------------------------------------------------------------------------------------------------------------------------------------------------------------------------------------------------------------------------------------------------------------------------------------------------------------------------------------------------------------------------------------------------|
| 120 MARY STREET<br>COMO                                                                                                                                                                                                 | SURVEYS                                                                                                                                                                                                                                                                                                                                                                                                                                                                                                                                                                                                                                                                                                                                                                                                                                                                                                                                                                                                                                                                                                                                                                                                                                                                                                                                                                                                                                                                                                                                                                                                                                                                                                                                                                                                                                                                                                                                                                                                                                                                                                                                                | PO Box 1219<br>FREMANTLE WA 6959<br>ABN 90 910 482 646 | PLANDIA:                              | DP 28274         | DATUM                  | APPROX AND FROM<br>SNH 1547 RL-2 2th<br>SEE SEWER #PLANS | SURVD D.R.D.     | DRAWN CH                | <br>* The title boundaries shown hereon have been plotted from<br>plan dimensions. Renainwall locations only. * Boundary nedefinition renammendet before design and/or sonstruction. * Certificate of Title should be referred to re encumbrations once to design                                                                                                                                                                                                                                      |
| CLIENT:<br>KO D.                                                                                                                                                                                                        | ES UNICAPITAL 7572<br>LISPYSERVION, SIEVEXERSItants,<br>Engineering Surveys, Project<br>Management<br>Email glutice@gludicesurveys.com                                                                                                                                                                                                                                                                                                                                                                                                                                                                                                                                                                                                                                                                                                                                                                                                                                                                                                                                                                                                                                                                                                                                                                                                                                                                                                                                                                                                                                                                                                                                                                                                                                                                                                                                                                                                                                                                                                                                                                                                                 | T: N335-8222                                           | OT: VOLUME<br>WAPC REF:               | - FOK<br>2519-72 | REVISIO<br>SCAL<br>@ A | £ 1:                                                     | 200              | 10                      | <sup>1</sup> Chily visible services have been incided. Prior to any demoklion,<br>construction, or excavation the elevant authorities should be contacted<br>for detailed location of all services.<br><sup>1</sup> The position of service time shown is indicative only and Water Authority<br>as constructed plans should be referred to prior to design.<br><sup>1</sup> Approx FL taken at Threphold of Obor<br><sup>1</sup> This note forms are itidegal part of this plan.<br>25513DET - A3 dot |
| (109-ност) Ш сламанска е сла<br>1109-но Ш сламанска Ш сламанска<br>1109-но Ц Ц сламанска Ш сламанска<br>настали + 1946/гиссимиска Ш сла<br>настали + 1946/гиссимиска<br>настали + 5650000000000000000000000000000000000 | РОМЕК ТАСАТРА<br>ванактик (7 полтоничник и<br>вклова: 2 теалини (8<br>токак убр. теалини<br>гора (6<br>в лионов и ораница)<br>в лионов и ораница<br>очната (8<br>онактик (8)<br>онактик (8)                                                                                                                                                                                                                                                                                                                                                                                                                                                                                                                                                                                                                                                                                                                                                                                                                                                                                                                                                                                                                                                                                                                                                                                                                                                                                                                                                                                                                                                                                                                                                                                                                                                                                                                                                                                                                                                                                                                                                            | VERTURE STOCK                                          | nee 🕸<br>cone 🖧                       |                  |                        |                                                          |                  |                         |                                                                                                                                                                                                                                                                                                                                                                                                                                                                                                        |
|                                                                                                                                                                                                                         | - FEATURES SURVEY<br>- FEATURES SURVEY<br>- Survey Source of Features on C<br>- Survey Source of America C<br>- Survey Survey of America<br>- Survey Survey Survey Survey Survey<br>- Survey Survey Survey Survey Survey<br>- Survey Survey Survey Survey Survey Survey<br>- Survey Survey Survey Survey Survey Survey Survey Survey<br>- Survey Survey Survey Survey Survey Survey Survey<br>- Survey Survey Survey Survey Survey Survey Survey Survey<br>- Survey Survey Survey Survey Survey Survey Survey Survey<br>- Survey Sur | POWER UP Here<br>April Here Here                       | ····· · · · · · · · · · · · · · · · · |                  |                        |                                                          |                  |                         | DEMOLITION NOTES:<br>- ALL STRUCTURES, FEATURES AND<br>VEGETATION SHOWN RED DASHED ARE TO BE<br>DEMOLISHED REMOVED                                                                                                                                                                                                                                                                                                                                                                                     |
| RL:2.09                                                                                                                                                                                                                 |                                                                                                                                                                                                                                                                                                                                                                                                                                                                                                                                                                                                                                                                                                                                                                                                                                                                                                                                                                                                                                                                                                                                                                                                                                                                                                                                                                                                                                                                                                                                                                                                                                                                                                                                                                                                                                                                                                                                                                                                                                                                                                                                                        |                                                        |                                       |                  |                        |                                                          |                  |                         |                                                                                                                                                                                                                                                                                                                                                                                                                                                                                                        |

Page 9 of 101

Page 10 of 101

Page 12 of 101

Page 18 of 101

#### LANDSCAPING NOTE:

LOCATION

SURFACE AREA

34.13

142.89

16.57

27.82

5.53

8.30

14.65

5.59

4.80

29.23

2.75

5.20

28.09

2.72

4.90

24.56

2,88

11.87

HEIGHT / SIZE / LITRES

0.5-0.7 High, 1.5m diameter at maturity

2-3m High, 1m diameter at maturity Pot Size: 10 Litres - 1m high trunk height

1000

Pot Size: 1 Litre

20cm High, 2m Spread Pot Size: 2 Litres

MIN. 70mm Thick

As Selected by owner

#### MARY STREET

18 April 2023 - Ordinary Council Meeting - Attachments

Page 20 of 101

MARY STREET

18 April 2023 - Ordinary Council Meeting - Attachments

Page 21 of 101

ltem 10.3.1 Attachment (a)