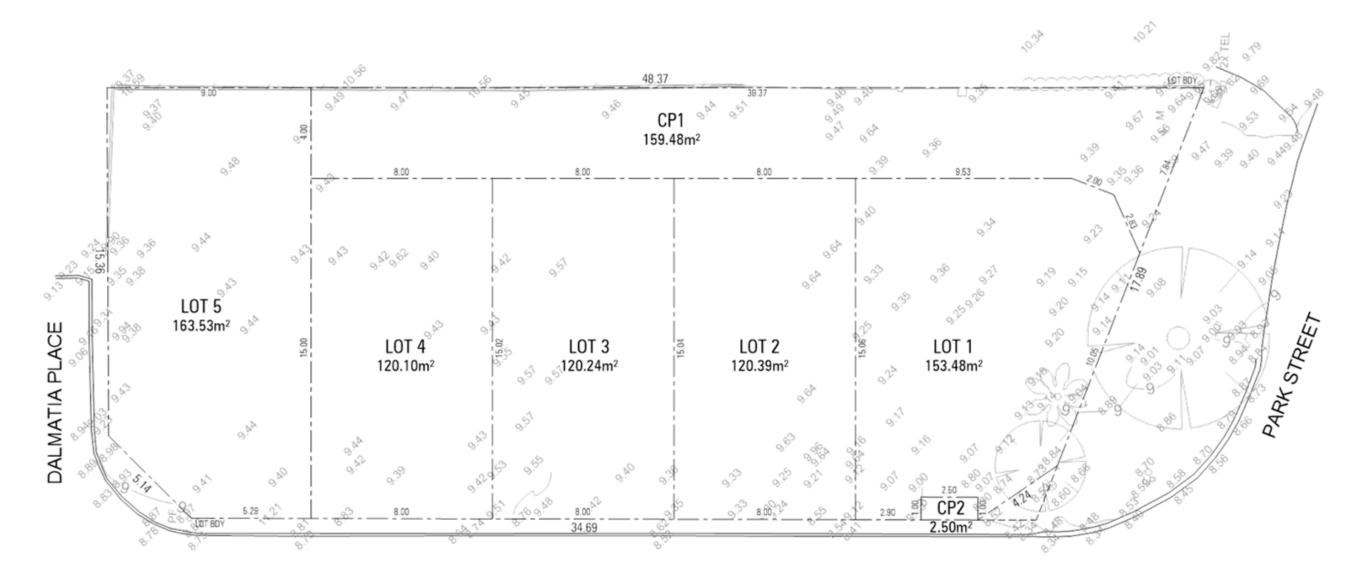

### 3.1 Site Location and Property Description

The proposed development is situated at Lot 5 (No. 65) Park Street, Como (the subject site). The site has a total land area of 842sqm with frontage of 20.46 metres to Park Street and 37.26 metres to Dalmatia Place. The site generally slopes from a height of approximately 10 metres along the northern boundary, down to a height of approximately 9 metres along the Dalmatia Place frontage. The subject site contains an existing single storey dwelling and associated incidental improvements.

Refer to Figure 1 - Location Plan

Refer to Figure 2 - Aerial Plan

Refer to Figure 3 - Site Plan

The following table provides a legal description of the subject lot

Table 1: Certificate of Title Details

| Lot No. | Address              | Volume | Folio | Plan/Diagram | Registered Proprietor      |
|---------|----------------------|--------|-------|--------------|----------------------------|
| 5       | 65 Park Street, Como | 1389   | 219   | P10871       | Park Lane Terraces Pty Ltd |

### 5.1 Development Summary

The application is seeking approval for five (5) three storey grouped dwellings at Lot 5 (No.65) Park Street, Como. The townhouses have been designed with a high level of regard to addressing the street interface to both frontages, as well as the adjacent properties to the north and west. In response to the comments received by the City from the previous development proposal, a stronger regard has been given to the way in which the five (5) townhouses relate to the street, acknowledging the intent under the CBACP to contribute to the level of activation and vibrancy at the pedestrian level. The townhouses have been successful in achieving this principle by relocating the vehicle access to the rear of the site, which has enabled major openings from the bedrooms to overlook Dalmatia Place. The relocation of the vehicle access point also enabled a larger pedestrian entry point to create a greater sense of arrival and a more legible approach into the