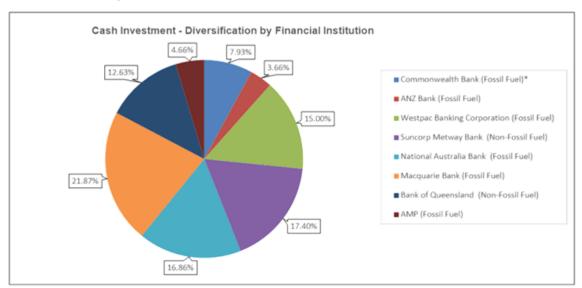

|                      |                                       | 76,945,397 |         |

| Interest Earned on Investments for Year to Date | 30 September<br>2021 | 30 September<br>2020 |
|-------------------------------------------------|----------------------|----------------------|
| Municipal Fund                                  | 10,393               | 30,069               |
| Reserves                                        | 37,668               | 112,841              |
|                                                 | 48,061               | 142,910              |

The anticipated weighted average yield on funds currently invested is 0.33%

#### **Cash Investment Levels**



#### SUMMARY OF CASH INVESTMENTS 30 September 2021

#### Investments - Disclosed by Institution



#### **Interest Earned on Investments**



### Statement of Major Debtor Categories 30 September 2021

| Rates Debtors Outstanding                                | 30 September 2021       | 30 September 2020       |
|----------------------------------------------------------|-------------------------|-------------------------|
| Outstanding - Current Year & Arrears Pensioner Deferrals | 19,872,203<br>1,534,844 | 20,544,756<br>1,320,026 |
|                                                          | 21,407,047              | 21,864,782              |
| Rates Outstanding as a percentage of Rates Levied        |                         |                         |
| Percentage of Rates Uncollected at Month End             | 46.66%                  | 48.21%                  |