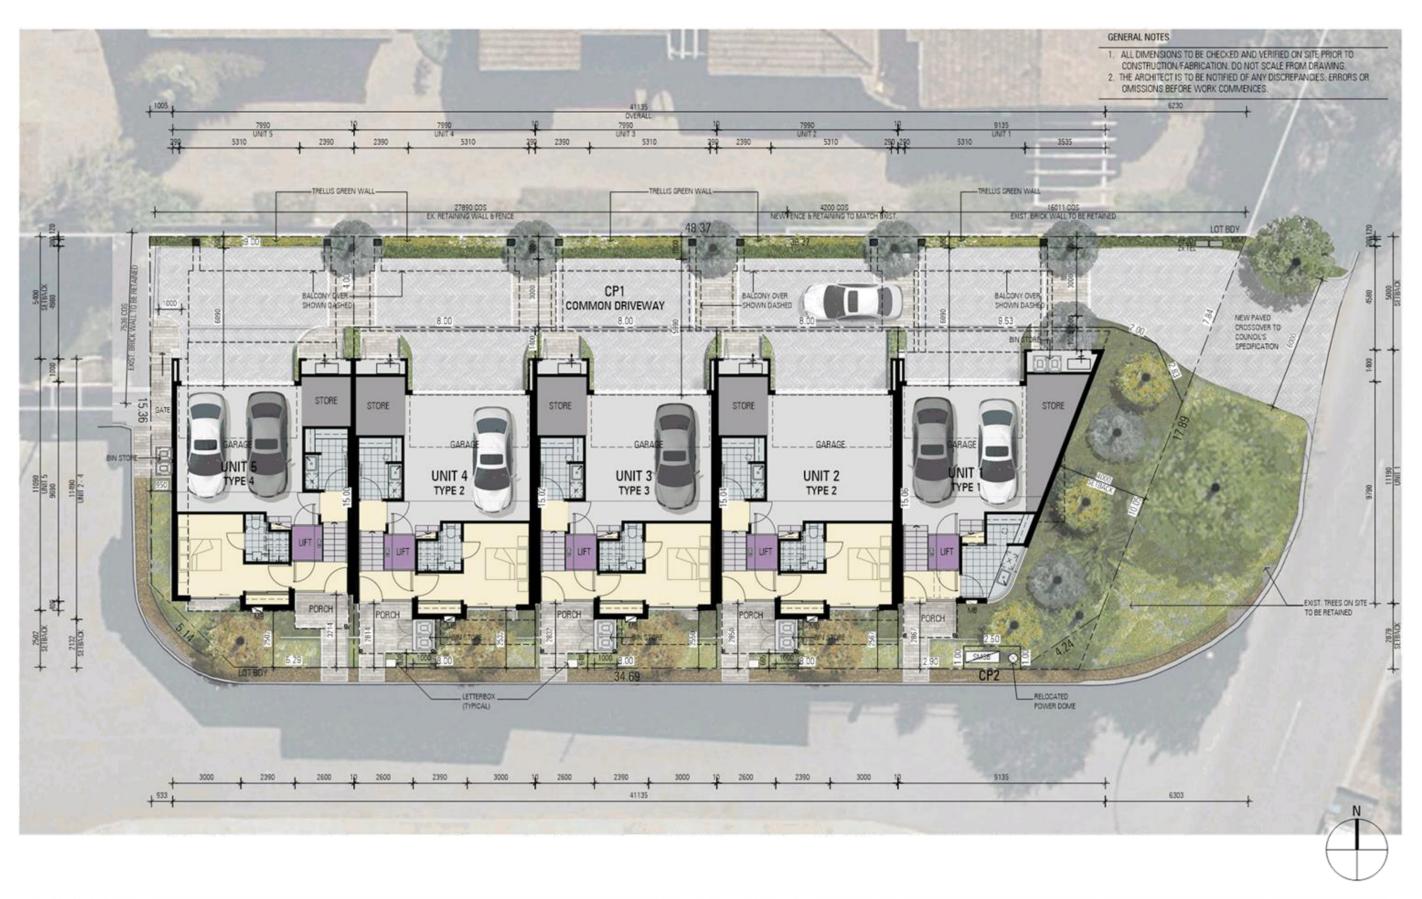

### 5.1 Development Summary

The application is seeking approval for five (5) three storey grouped dwellings at Lot 5 (No.65) Park Street, Como. The townhouses have been designed with a high level of regard to addressing the street interface to both frontages, as well as the adjacent properties to the north and west. In response to the comments received by the City from the previous development proposal, a stronger regard has been given to the way in which the five (5) townhouses relate to the street, acknowledging the intent under the CBACP to contribute to the level of activation and vibrancy at the pedestrian level. The townhouses have been successful in achieving this principle by relocating the vehicle access to the rear of the site, which has enabled major openings from the bedrooms to overlook Dalmatia Place. The relocation of the vehicle access point also enabled a larger pedestrian entry point to create a greater sense of arrival and a more legible approach into the

A strong use of materiality has remained at the forefront of the design which has been commended from the inception of the project by the CBDRP. Each townhouse has different façade geometry and an alternative use of materials which provides a sense of identity for each independent occupier whilst providing visual interest to the streetscape. The built form of each townhouse has remained similar to the previous proposal, providing a range of protrusions on all three levels to reduce the 'boxy' nature of the townhouses. Glazing features heavily as a way of softening this interface to the street. Unit 1 has been designed to address both street frontages as well as the street corner through a curved wall to provide a book-end design element at the street edge. Landscaping has also been critical to the presentation of the townhouses. The landscaping strategy involves contributions to both the public realm as well as softening the development to adjacent properties along the common property driveway.

The interface particularly to the northern property boundary has been a key consideration during the design, following the feedback received on the previous proposal. This interface has been softened through the use of landscaping. The design proposes an arbour structure which will help screen some of the building bulk. All balconies will be provided with a 1.6m screen to assist in preventing direct overlooking to the adjacent boundary and are all provided with a setback to allow landscaping to grow to further help soften the interface between the developments. It is also noted the site directly to the north has a common property driveway which has a low level of amenity and is not a highly occupied area for residents providing further separation to the proposed townhouses. Any future development is likely to apply a similar principle of orientating balconies and major openings north, as opposed to placing on the southern aspect of the subject site. In this regard it is considered the interface to be appropriate to the existing development and any future redevelopment that may occur on this site.