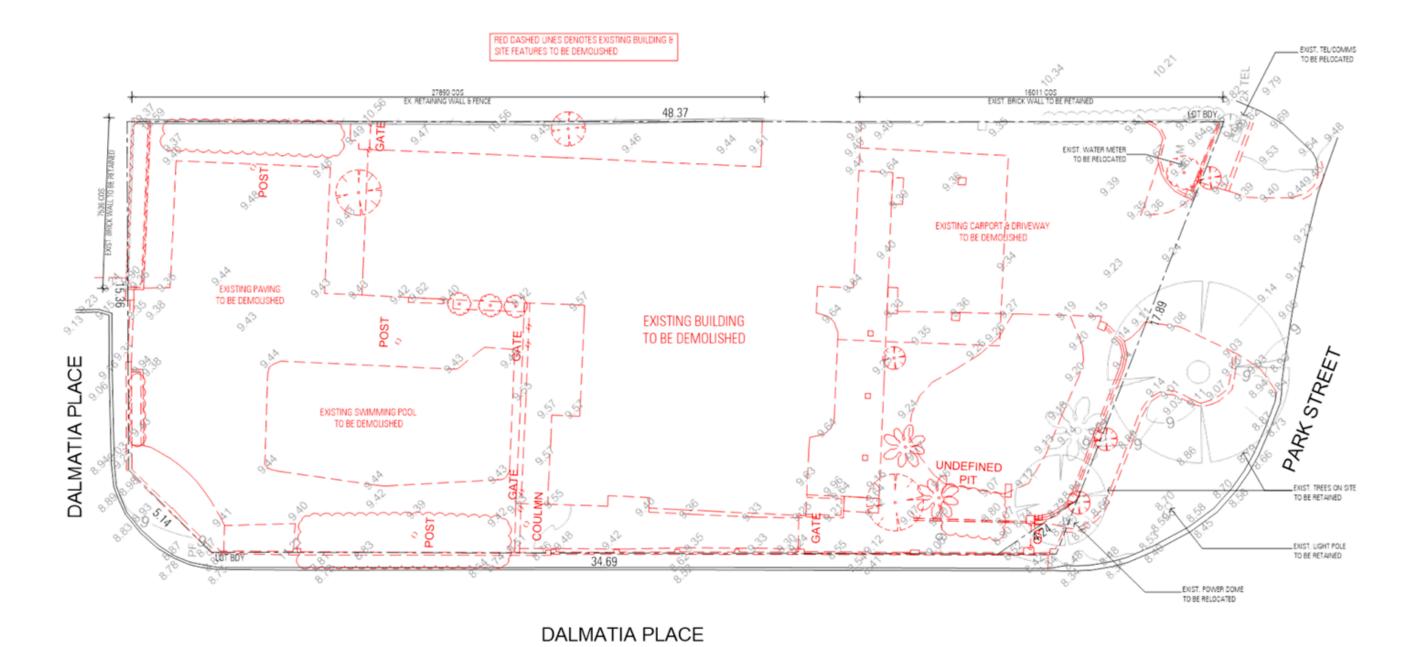

### 3.1 Site Location and Property Description

The proposed development is situated at Lot 5 (No. 65) Park Street, Como (the subject site). The site has a total land area of 842sqm with frontage of 20.46 metres to Park Street and 37.26 metres to Dalmatia Place. The site generally slopes from a height of approximately 10 metres along the northern boundary, down to a height of approximately 9 metres along the Dalmatia Place frontage. The subject site contains an existing single storey dwelling and associated incidental improvements.

The subject site is situated within a low-density residential area, characterised by predominantly single storey grouped dwelling developments. Under the Canning Bridge Activity Centre Plan (CBACP), land to the west of Park Street has the potential to be redeveloped up to 8 storeys in height, with land to the east identified for up to 4 storeys. Dalmatia Place, which provides access to four (4) dwellings, is a narrow 10 metre wide road with the footpath/verge provided on the opposite (southern) side of the street.

# 3.3 Environmental and Heritage Considerations

A desktop search indicates that the subject site:

- · Has no known European or Aboriginal heritage significance;
- Is not located within a bushfire prone area;
- · Is not a registered contaminated site; and
- Does not pose a risk of encountering Acid Sulphate Soils.

As such, there are no identified environmental or heritage constraints that would inhibit the proposed development.

Figure 1. Location Plan

Figure 2. Aerial Plan

Figure 3. Site Plan

Figure 4. Local Context Plan