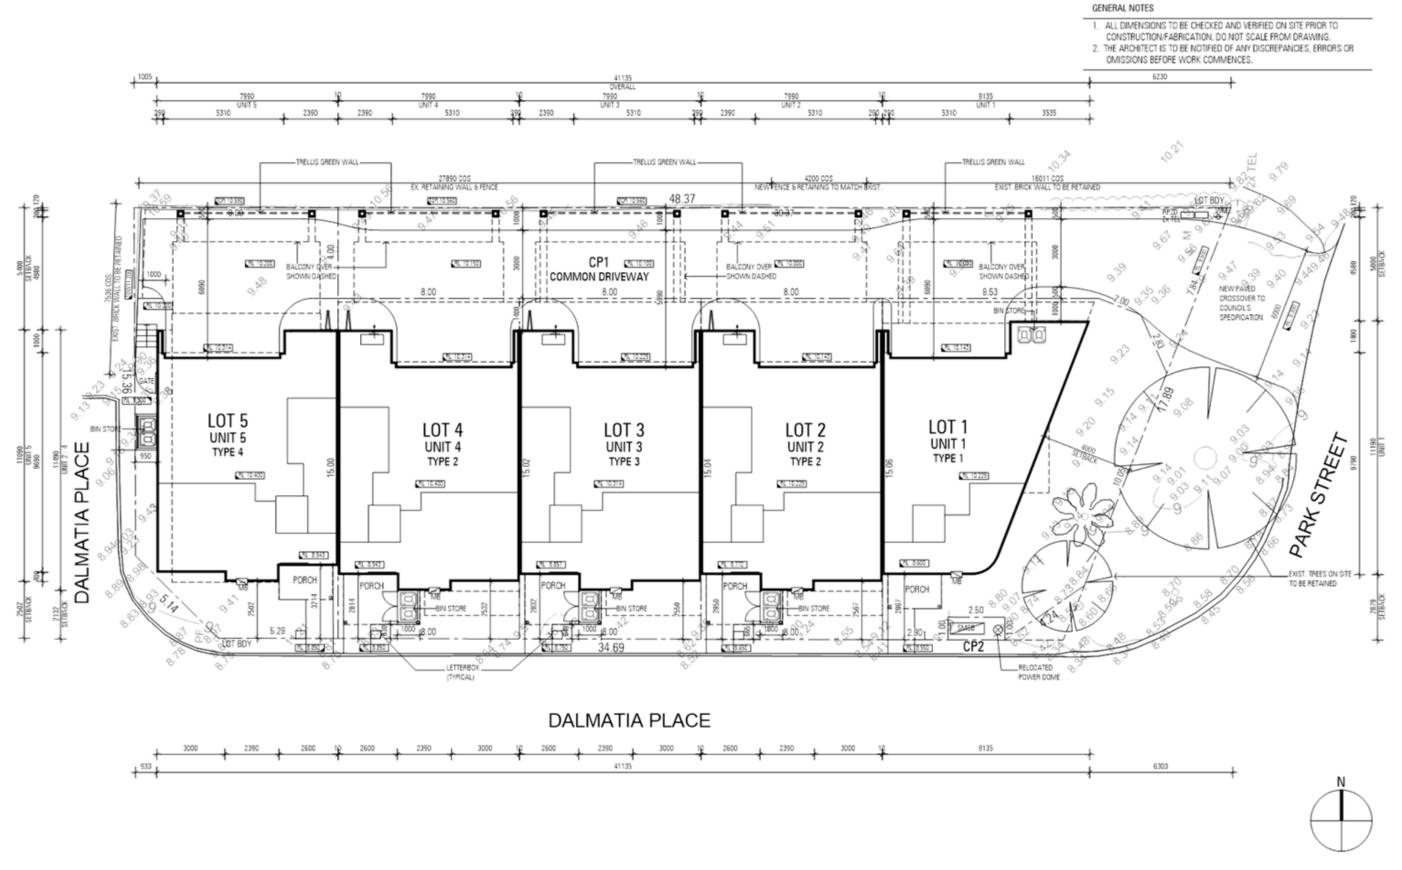

DALMATIA PLACE

PROJECT TITLE / CLIENT AUSTRALIAN RESIDENTIAL COLLECTIVE 5 GROUPED DWELLINGS - 65 PARK STREET - COMO

DRAWING TITLE SUBDIVISION PLAN

09.07.21 ISSUED FOR DA SUBMISSION 01.07.21 ISSUED FOR REVIEW 18.05.21 PREUMINARY REV DATE DESCRIPTION

64 Fragerial Street, Northkridge, Western Australia 6003, T.61 8 9227 0900, F.61 8 9227 0900

| DA SUBI  | MISSION         | DRAWING NUMBER |  |  |
|----------|-----------------|----------------|--|--|
| DRAWN PK | DATE 09.07.2021 | P2195 SK1.04   |  |  |
| CAD FILE | SCALE 1:150     | REVISION E     |  |  |

### 3.1 Site Location and Property Description

The proposed development is situated at Lot 5 (No. 65) Park Street, Como (the subject site). The site has a total land area of 842sqm with frontage of 20.46 metres to Park Street and 37.26 metres to Dalmatia Place. The site generally slopes from a height of approximately 10 metres along the northern boundary, down to a height of approximately 9 metres along the Dalmatia Place frontage. The subject site contains an existing single storey dwelling and associated incidental improvements.

Refer to Figure 1 - Location Plan

Refer to Figure 2 - Aerial Plan

Refer to Figure 3 - Site Plan

The following table provides a legal description of the subject lot

Table 1: Certificate of Title Details

| Lot No. | Address              | Volume | Folio | Plan/Diagram | Registered Proprietor      |
|---------|----------------------|--------|-------|--------------|----------------------------|
| 5       | 65 Park Street, Como | 1389   | 219   | P10871       | Park Lane Terraces Pty Ltd |

### 5.1 Development Summary

The application is seeking approval for five (5) three storey grouped dwellings at Lot 5 (No.65) Park Street, Como. The townhouses have been designed with a high level of regard to addressing the street interface to both frontages, as well as the adjacent properties to the north and west. In response to the comments received by the City from the previous development proposal, a stronger regard has been given to the way in which the five (5) townhouses relate to the street, acknowledging the intent under the CBACP to contribute to the level of activation and vibrancy at the pedestrian level. The townhouses have been successful in achieving this principle by relocating the vehicle access to the rear of the site, which has enabled major openings from the bedrooms to overlook Dalmatia Place. The relocation of the vehicle access point also enabled a larger pedestrian entry point to create a greater sense of arrival and a more legible approach into the

A strong use of materiality has remained at the forefront of the design which has been commended from the inception of the project by the CBDRP. Each townhouse has different façade geometry and an alternative use of materials which provides a sense of identity for each independent occupier whilst providing visual interest to the streetscape. The built form of each townhouse has remained similar to the previous proposal, providing a range of protrusions on all three levels to reduce the 'boxy' nature of the townhouses. Glazing features heavily as a way of softening this interface to the street. Unit 1 has been designed to address both street frontages as well as the street corner through a curved wall to provide a book-end design element at the street edge. Landscaping has also been critical to the presentation of the townhouses. The landscaping strategy involves contributions to both the public realm as well as softening the development to adjacent properties along the common property driveway.