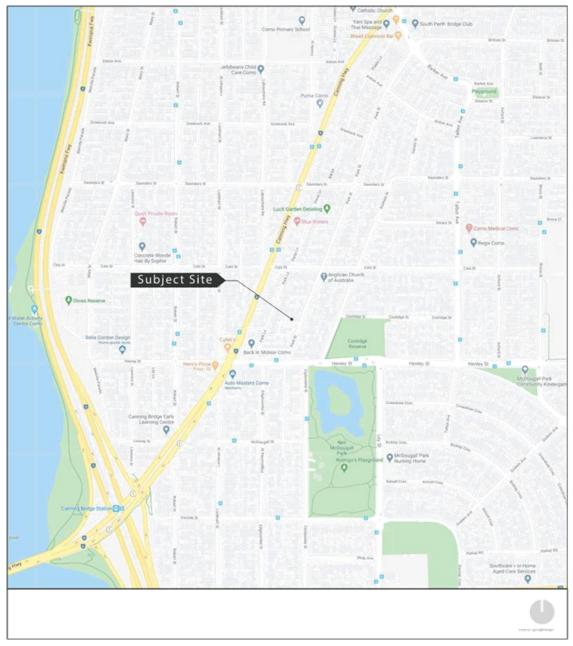

### 3.1 Site Location and Property Description

The proposed development is situated at Lot 5 (No. 65) Park Street, Como (the subject site). The site has a total land area of 842sqm with frontage of 20.46 metres to Park Street and 37.26 metres to Dalmatia Place. The site generally slopes from a height of approximately 10 metres along the northern boundary, down to a height of approximately 9 metres along the Dalmatia Place frontage. The subject site contains an existing single storey dwelling and associated incidental improvements.

Refer to Figure 1 - Location Plan

Refer to Figure 2 - Aerial Plan

Refer to Figure 3 - Site Plan

The following table provides a legal description of the subject lot

Table 1: Certificate of Title Details

| Lot No. | Address              | Volume | Folio | Plan/Diagram | Registered Proprietor      |
|---------|----------------------|--------|-------|--------------|----------------------------|
| 5       | 65 Park Street, Como | 1389   | 219   | P10871       | Park Lane Terraces Pty Ltd |

## 3.2 Site Location and Property Description

The subject site is located approximately 5.5km from the Perth CBD, and within 750 metres of the Canning Bridge Train/Bus Station. The site is within close proximity to a range of local commercial and recreational amenities and enjoys excellent access to the public transport network with several bus routes servicing Henley Street to the south, a high frequency bus route (910) servicing Canning Highway, and the Canning Bridge Train/Bus Station situated 750 metres to the south-west

The subject site is situated within a low-density residential area, characterised by predominantly single storey grouped dwelling developments. Under the Canning Bridge Activity Centre Plan (CBACP), land to the west of Park Street has the potential to be redeveloped up to 8 storeys in height, with land to the east identified for up to 4 storeys. Dalmatia Place, which provides access to four (4) dwellings, is a narrow 10 metre wide road with the footpath/verge provided on the opposite (southern) side of the street.

Refer to Figure 4 - Local Context Plan