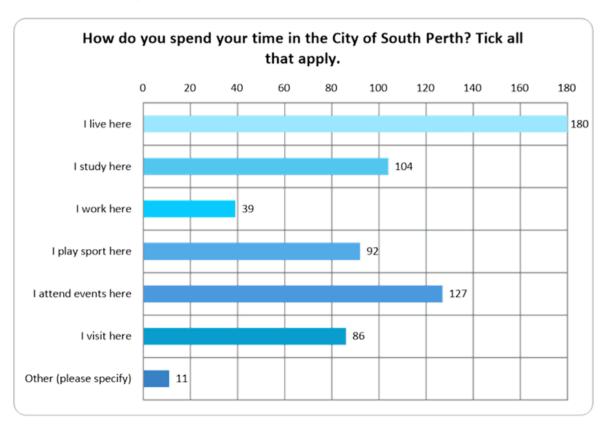

#### Your time in the City of South Perth

The 11 responses in 'other' were:

- School x 3
- I play in a park
- Meet friends
- · Part of the South Perth Youth Network
- Random hippy told me about this
- School not in area
- Shop
- Volunteer
- Volunteering

#### Young people

- 273 young people completed the survey
- 77% were aged 10 to 17 and 23% were aged 18 to 25
- 65% lived in the City; 45% attended events in the City; 38% studied in the City; 33% played sport in the City; 13% worked in the City (this increased to 30% of 18 to 25 year old's)
- 16% culturally and linguistically diverse
- 13% LGBTIQA+
- · 11% living with a mental health issue
- 9% Aboriginal or Torres Strait Islander
- 4% had caring responsibilities
- 3% identified as living with a disability
- 1% a parent