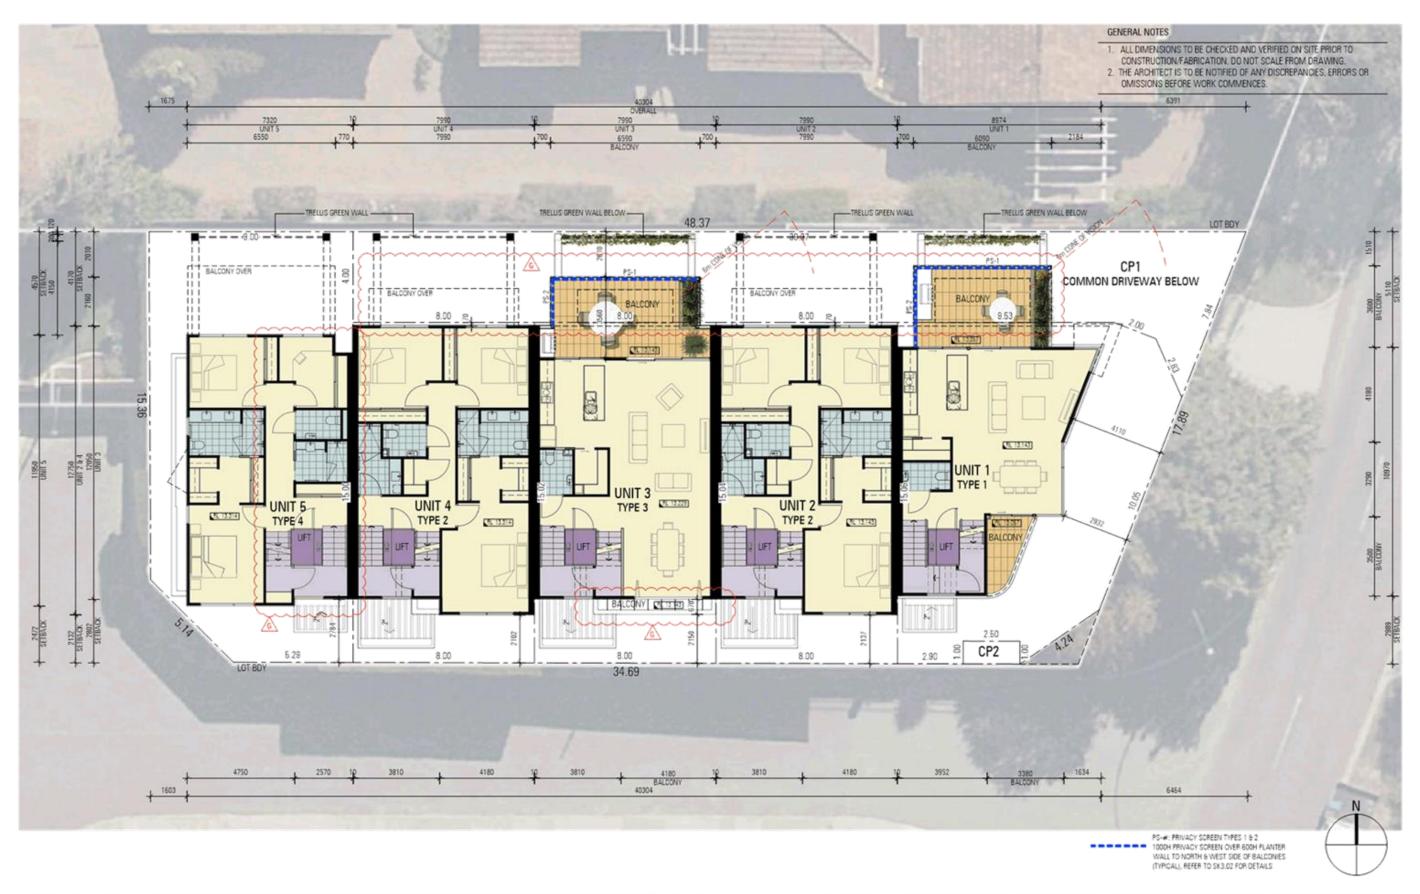

OVERALL SECOND FLOOR PLAN

5 GROUPED DWELLINGS - 65 PARK STREET - COMO

AUSTRALIAN RESIDENTIAL COLLECTIVE

G 09.09.21 REVISED BALCONIES AS CLOUDED JY
F 24.08.21 REVISED PRIVACY SCREEN AS CLOUDED JY
E 09.07.21 ISSUED FOR DA SUBMISSION JY
D 01.07.21 ISSUED FOR REVIEW JY
C 29.06.21 PRELIMINARY JY
REV DATE DESCRIPTION DWN

ZMH ZUIDEVELD MARCHANT I ANCHITECTURE PLANNING INTERIOR DESIGN 64-Rogeria Green Natheringe Viernem Augustabott 1 fil 8 8227 0800 Fil 8 8227 0800

DA SUBMISSION

DRAWING NUMBER
P2195 SK1.06

CAD FILE SCALE 1:150 REVISION G