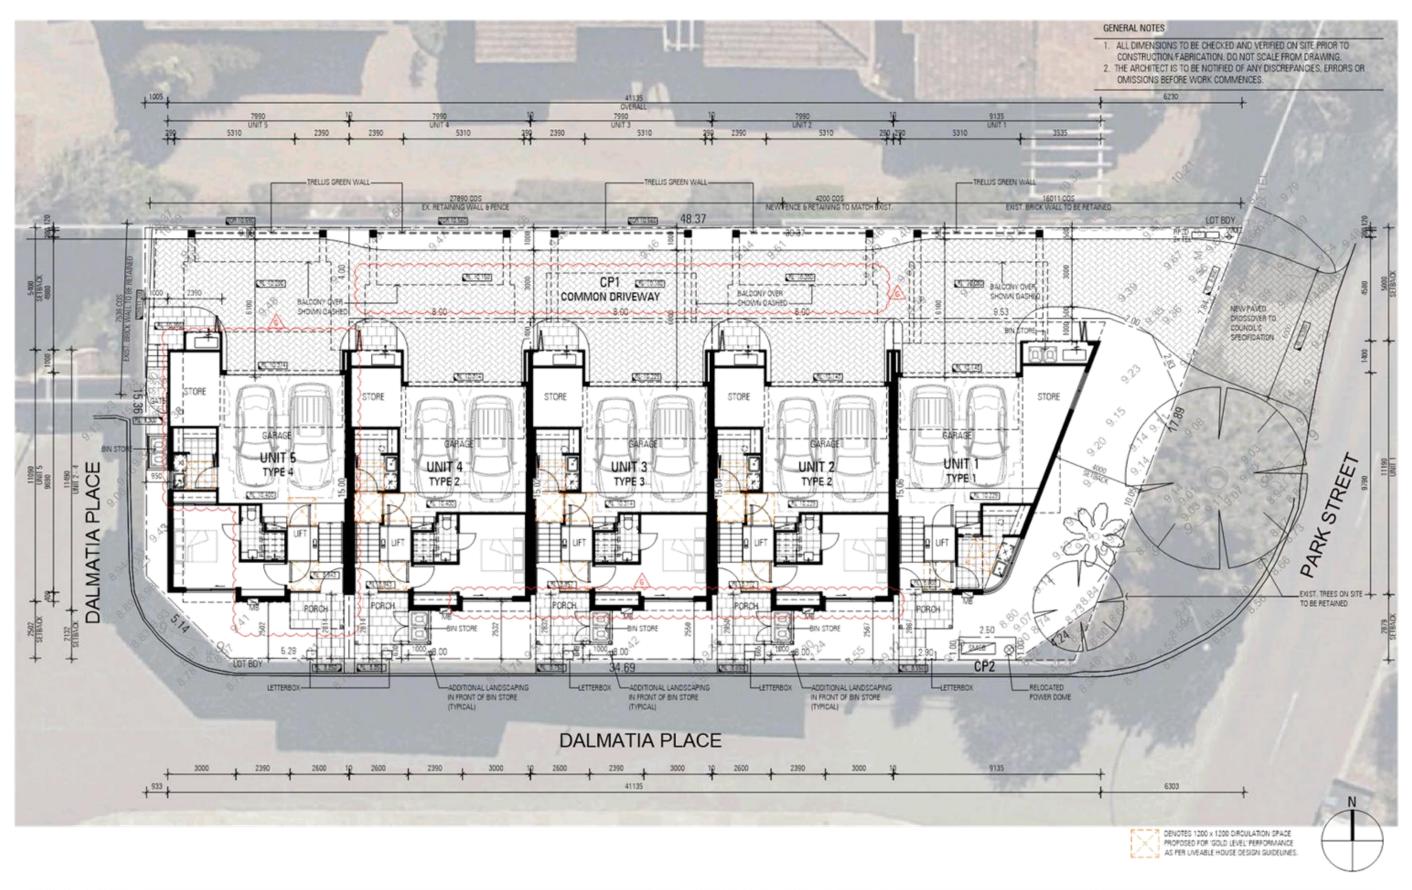

DALMATIA PLACE

PROJECT TITLE / CLIENT AUSTRALIAN RESIDENTIAL COLLECTIVE 5 GROUPED DWELLINGS - 65 PARK STREET - COMO

DRAWING TITLE SUBDIVISION PLAN

09.07.21 ISSUED FOR DA SUBMISSION 01.07.21 ISSUED FOR REVIEW 18.05.21 PREUMINARY REV DATE DESCRIPTION

64 Fragerial Street, Northkridge, Western Australia 6003, T.61 8 9227 0900, F.61 8 9227 0900

| DA SUBI  | MISSION         | DRAWING NUMBER |  |  |
|----------|-----------------|----------------|--|--|
| DRAWN PK | DATE 09.07.2021 | P2195 SK1.04   |  |  |
| CAD FILE | SCALE 1:150     | REVISION E     |  |  |

### 3.1 Site Location and Property Description

The proposed development is situated at Lot 5 (No. 65) Park Street, Como (the subject site). The site has a total land area of 842sqm with frontage of 20.46 metres to Park Street and 37.26 metres to Dalmatia Place. The site generally slopes from a height of approximately 10 metres along the northern boundary, down to a height of approximately 9 metres along the Dalmatia Place frontage. The subject site contains an existing single storey dwelling and associated incidental improvements.

Refer to Figure 1 - Location Plan

Refer to Figure 2 - Aerial Plan

Refer to Figure 3 - Site Plan

The following table provides a legal description of the subject lot

Table 1: Certificate of Title Details

| Lot No. | Address              | Volume | Folio | Plan/Diagram | Registered Proprietor      |
|---------|----------------------|--------|-------|--------------|----------------------------|
| 5       | 65 Park Street, Como | 1389   | 219   | P10871       | Park Lane Terraces Pty Ltd |

### 5.1 Development Summary

The application is seeking approval for five (5) three storey grouped dwellings at Lot 5 (No.65) Park Street, Como. The townhouses have been designed with a high level of regard to addressing the street interface to both frontages, as well as the adjacent properties to the north and west. In response to the comments received by the City from the previous development proposal, a stronger regard has been given to the way in which the five (5) townhouses relate to the street, acknowledging the intent under the CBACP to contribute to the level of activation and vibrancy at the pedestrian level. The townhouses have been successful in achieving this principle by relocating the vehicle access to the rear of the site, which has enabled major openings from the bedrooms to overlook Dalmatia Place. The relocation of the vehicle access point also enabled a larger pedestrian entry point to create a greater sense of arrival and a more legible approach into the

A strong use of materiality has remained at the forefront of the design which has been commended from the inception of the project by the CBDRP. Each townhouse has different façade geometry and an alternative use of materials which provides a sense of identity for each independent occupier whilst providing visual interest to the streetscape. The built form of each townhouse has remained similar to the previous proposal, providing a range of protrusions on all three levels to reduce the 'boxy' nature of the townhouses. Glazing features heavily as a way of softening this interface to the street. Unit 1 has been designed to address both street frontages as well as the street corner through a curved wall to provide a book-end design element at the street edge. Landscaping has also been critical to the presentation of the townhouses. The landscaping strategy involves contributions to both the public realm as well as softening the development to adjacent properties along the common property driveway.