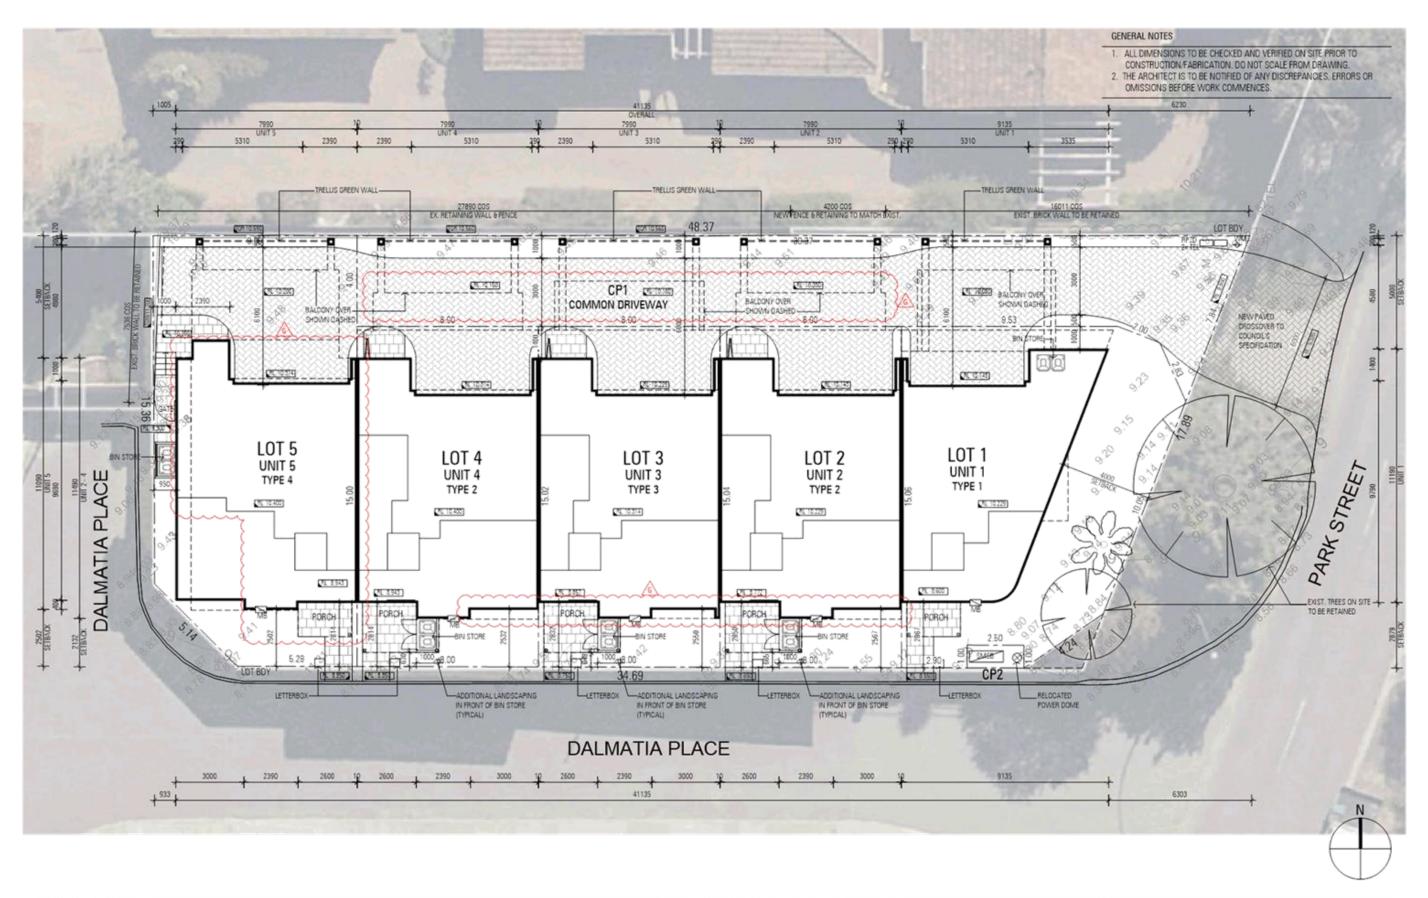

### 5.1 Development Summary

The application is seeking approval for five (5) three storey grouped dwellings at Lot 5 (No.65) Park Street, Como. The townhouses have been designed with a high level of regard to addressing the street interface to both frontages, as well as the adjacent properties to the north and west. In response to the comments received by the City from the previous development proposal, a stronger regard has been given to the way in which the five (5) townhouses relate to the street, acknowledging the intent under the CBACP to contribute to the level of activation and vibrancy at the pedestrian level. The townhouses have been successful in achieving this principle by relocating the vehicle access to the rear of the site, which has enabled major openings from the bedrooms to overlook Dalmatia Place. The relocation of the vehicle access point also enabled a larger pedestrian entry point to create a greater sense of arrival and a more legible approach into the

A strong use of materiality has remained at the forefront of the design which has been commended from the inception of the project by the CBDRP. Each townhouse has different façade geometry and an alternative use of materials which provides a sense of identity for each independent occupier whilst providing visual interest to the streetscape. The built form of each townhouse has remained similar to the previous proposal, providing a range of protrusions on all three levels to reduce the 'boxy' nature of the townhouses. Glazing features heavily as a way of softening this interface to the street. Unit 1 has been designed to address both street frontages as well as the street corner through a curved wall to provide a book-end design element at the street edge. Landscaping has also been critical to the presentation of the townhouses. The landscaping strategy involves contributions to both the public realm as well as softening the development to adjacent properties along the common property driveway.

The interface particularly to the northern property boundary has been a key consideration during the design, following the feedback received on the previous proposal. This interface has been softened through the use of landscaping. The design proposes an arbour structure which will help screen some of the building bulk. All balconies will be provided with a 1.6m screen to assist in preventing direct overlooking to the adjacent boundary and are all provided with a setback to allow landscaping to grow to further help soften the interface between the developments. It is also noted the site directly to the north has a common property driveway which has a low level of amenity and is not a highly occupied area for residents providing further separation to the proposed townhouses. Any future development is likely to apply a similar principle of orientating balconies and major openings north, as opposed to placing on the southern aspect of the subject site. In this regard it is considered the interface to be appropriate to the existing development and any future redevelopment that may occur on this site.

Refer to Appendix B - Development Plans

Refer to Appendix C - Landscape Concept Plan