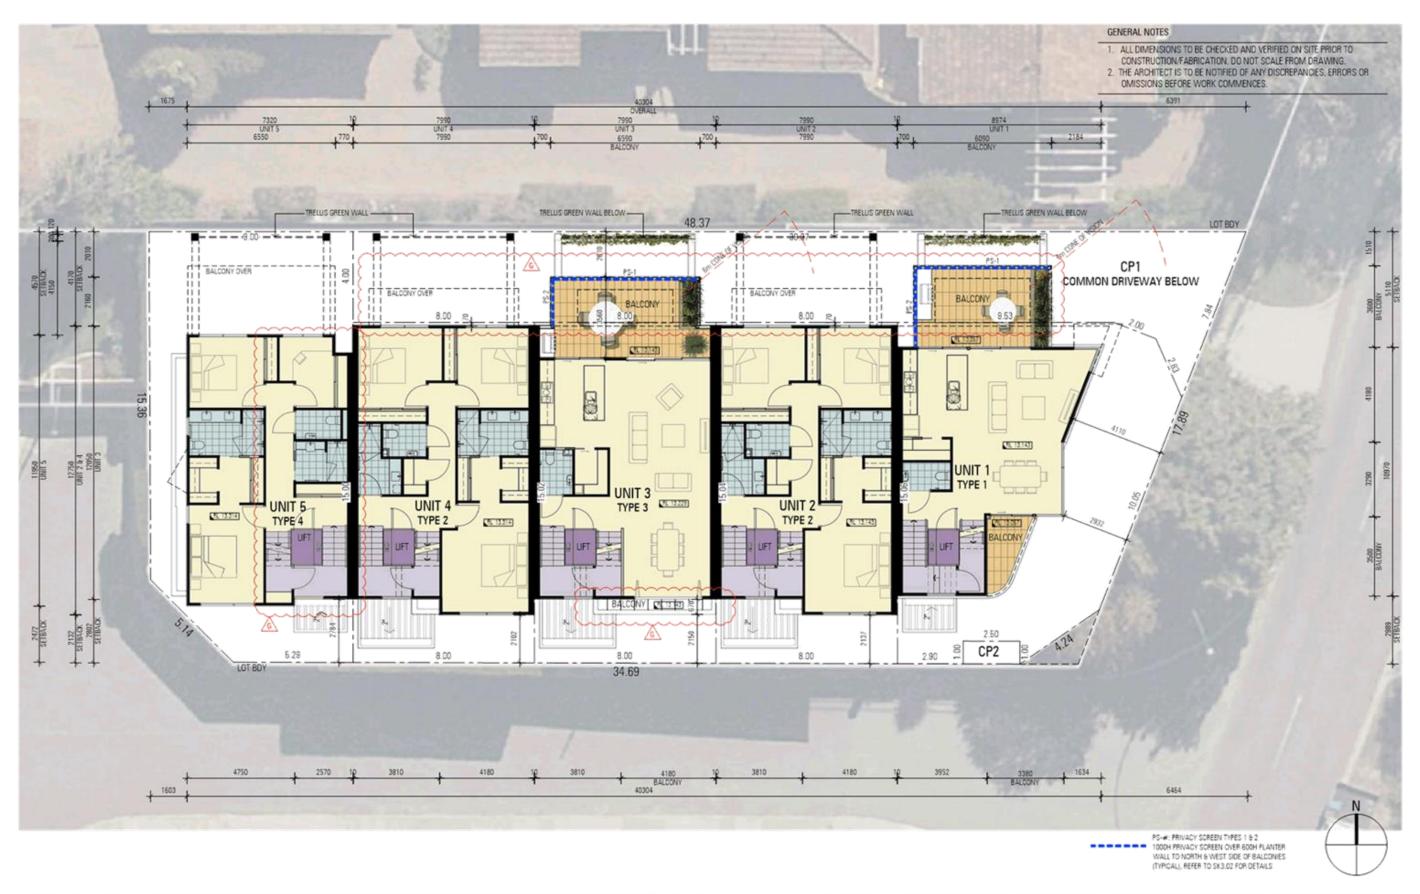

PROJECT TITLE / CLIENT 09.09.21 REVISED UPPER FLOOR BALCONIES DA SUBMISSION DRAWING NUMBER 24.08.21 ADDED WINDOW TO UNIT 1 AUSTRALIAN RESIDENTIAL COLLECTIVE DATE 09.09.2021 P2195 SK1.04 DRAWN AMENDED DRIVEWAY PAVING 5 GROUPED DWELLINGS - 65 PARK STREET - COMO 09.07.21 ISSUED FOR DA SUBMISSION SCALE 1:150 DRAWING TITLE ISSUED FOR REVIEW G 54 Fergerus Ornert Northolisje "Niestern Australia 6003 7 6) 8 8227 0800 F 6) 8 9227 0800 OVERALL GROUND FLOOR PLAN REV DATE DESCRIPTION DWN THE SMALLER COME OF HERE IN TURNED CHARGEST HER MY USE AND DRIVE OF THE BEAUTHER COMES WHEN DRIVEN THE STANDARD COMES WHEN DRIVEN THE COMMENT TO THE STANDARD COMES.

### 5.1 Development Summary

The application is seeking approval for five (5) three storey grouped dwellings at Lot 5 (No.65) Park Street, Como. The townhouses have been designed with a high level of regard to addressing the street interface to both frontages, as well as the adjacent properties to the north and west. In response to the comments received by the City from the previous development proposal, a stronger regard has been given to the way in which the five (5) townhouses relate to the street, acknowledging the intent under the CBACP to contribute to the level of activation and vibrancy at the pedestrian level. The townhouses have been successful in achieving this principle by relocating the vehicle access to the rear of the site, which has enabled major openings from the bedrooms to overlook Dalmatia Place. The relocation of the vehicle access point also enabled a larger pedestrian entry point to create a greater sense of arrival and a more legible approach into the

A strong use of materiality has remained at the forefront of the design which has been commended from the inception of the project by the CBDRP. Each townhouse has different façade geometry and an alternative use of materials which provides a sense of identity for each independent occupier whilst providing visual interest to the streetscape. The built form of each townhouse has remained similar to the previous proposal, providing a range of protrusions on all three levels to reduce the 'boxy' nature of the townhouses. Glazing features heavily as a way of softening this interface to the street. Unit 1 has been designed to address both street frontages as well as the street corner through a curved wall to provide a book-end design element at the street edge. Landscaping has also been critical to the presentation of the townhouses. The landscaping strategy involves contributions to both the public realm as well as softening the development to adjacent properties along the common property driveway.

The interface particularly to the northern property boundary has been a key consideration during the design, following the feedback received on the previous proposal. This interface has been softened through the use of landscaping. The design proposes an arbour structure which will help screen some of the building bulk. All balconies will be provided with a 1.6m screen to assist in preventing direct overlooking to the adjacent boundary and are all provided with a setback to allow landscaping to grow to further help soften the interface between the developments. It is also noted the site directly to the north has a common property driveway which has a low level of amenity and is not a highly occupied area for residents providing further separation to the proposed townhouses. Any future development is likely to apply a similar principle of orientating balconies and major openings north, as opposed to placing on the southern aspect of the subject site. In this regard it is considered the interface to be appropriate to the existing development and any future redevelopment that may occur on this site.