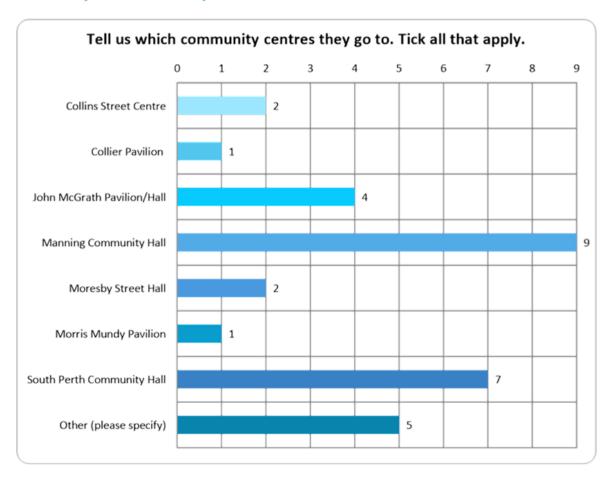

#### Community centres in the City of South Perth

The six responses in 'other' were:

- Moorditj keila
- · Manning senior centre
- South Perth senior citizens centre
- Abmusic
- None x 2