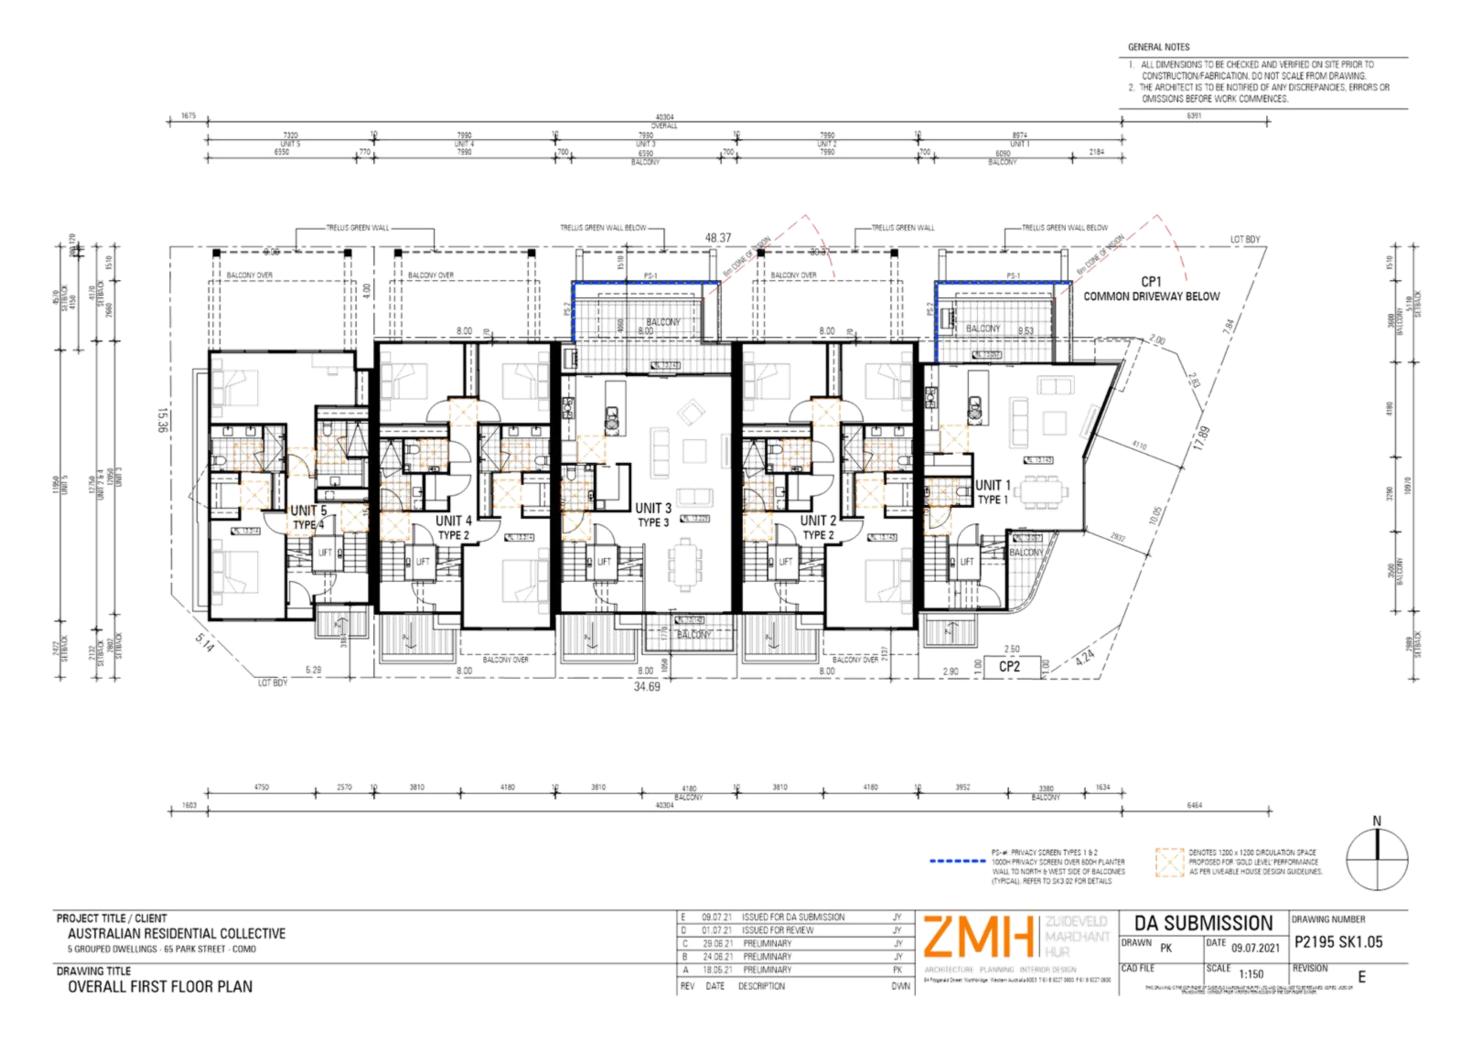

09.09.21 REVISED UPPER FLOOR BALCONIES PROJECT TITLE / CLIENT DA SUBMISSION DRAWING NUMBER 09.07.21 ISSUED FOR DA SUBMISSION AUSTRALIAN RESIDENTIAL COLLECTIVE DATE 09.09.2021 P2195 SK1.05c 01.07.21 ISSUED FOR REVIEW 5 GROUPED DWELLINGS - 65 PARK STREET - COMO 29.06.21 PRELIMINARY SCALE 1:150 DRAWING TITLE 24.06.21 PRELIMINARY G 64 Frageries Overt Northinige "Hestern Australia 6003, 7 67 8 6027 0900, F 67 8 9227 0900 OVERALL FIRST FLOOR PLAN - COLOURED REV DATE DESCRIPTION DWN THE DWING CITY OF ADE IN SERVICE WASHINGTON AND THE UP SHELL OF THE MEMORY SAFEL AND DR. SHELL AND D