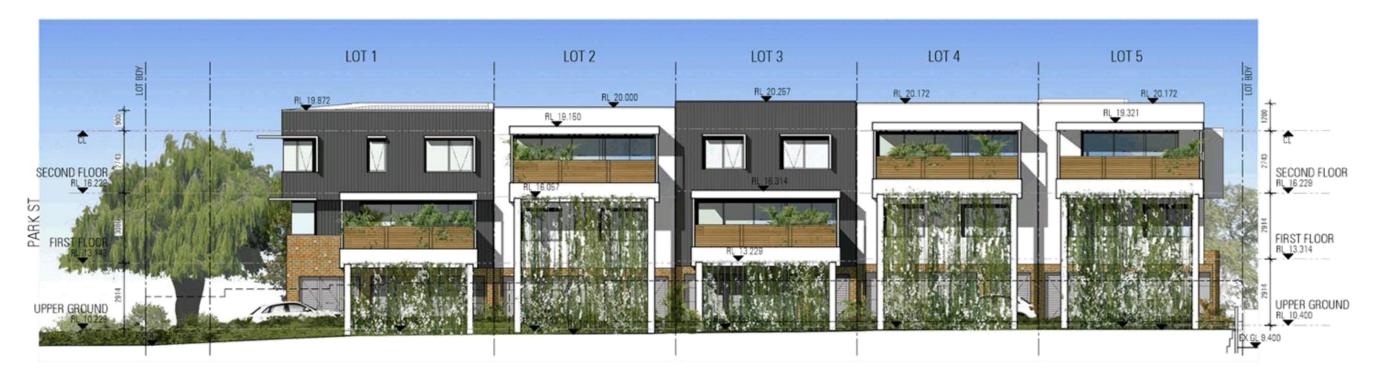

### 5.1 Development Summary

The application is seeking approval for five (5) three storey grouped dwellings at Lot 5 (No.65) Park Street, Como. The townhouses have been designed with a high level of regard to addressing the street interface to both frontages, as well as the adjacent properties to the north and west. In response to the comments received by the City from the previous development proposal, a stronger regard has been given to the way in which the five (5) townhouses relate to the street, acknowledging the intent under the CBACP to contribute to the level of activation and vibrancy at the pedestrian level. The townhouses have been successful in achieving this principle by relocating the vehicle access to the rear of the site, which has enabled major openings from the bedrooms to overlook Dalmatia Place. The relocation of the vehicle access point also enabled a larger pedestrian entry point to create a greater sense of arrival and a more legible approach into the

A strong use of materiality has remained at the forefront of the design which has been commended from the inception of the project by the CBDRP. Each townhouse has different façade geometry and an alternative use of materials which provides a sense of identity for each independent occupier whilst providing visual interest to the streetscape. The built form of each townhouse has remained similar to the previous proposal, providing a range of protrusions on all three levels to reduce the 'boxy' nature of the townhouses. Glazing features heavily as a way of softening this interface to the street. Unit 1 has been designed to address both street frontages as well as the street corner through a curved wall to provide a book-end design element at the street edge. Landscaping has also been critical to the presentation of the townhouses. The landscaping strategy involves contributions to both the public realm as well as softening the development to adjacent properties along the common property driveway.