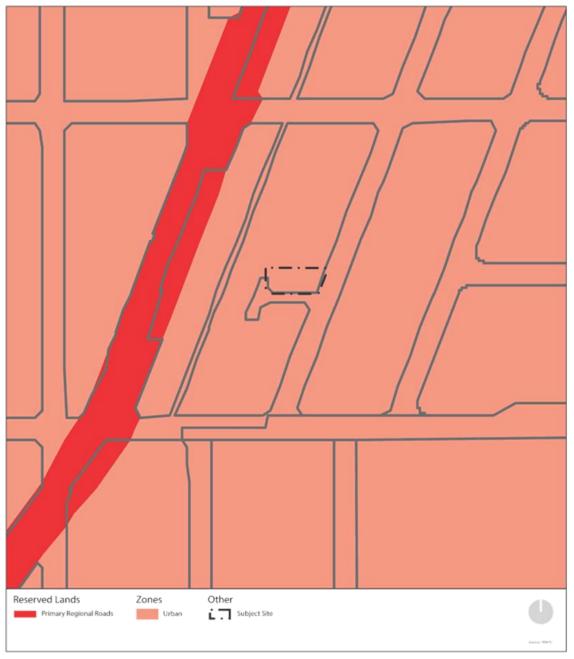

### 4.1 Metropolitan Region Scheme

The subject site is zoned 'Urban' under the *Metropolitan Region Scheme (MRS)* and is not affected by any reservations under the MRS. The nature of the proposed development is appropriate with respect to the Urban zoning applicable to the site.

Refer to Figure 5 - Extract of Metropolitan Region Scheme