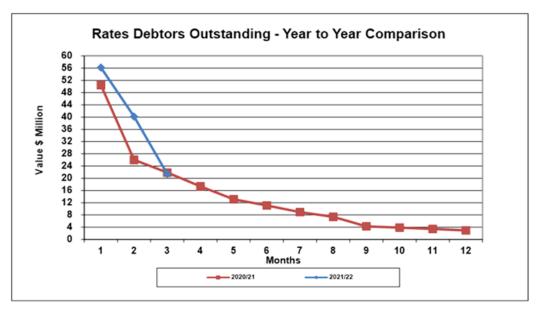

by Institution



#### **Interest Earned on Investments**



### Statement of Major Debtor Categories 30 September 2021

| Rates Debtors Outstanding                                | 30 September 2021       | 30 September 2020       |
|----------------------------------------------------------|-------------------------|-------------------------|
| Outstanding - Current Year & Arrears Pensioner Deferrals | 19,872,203<br>1,534,844 | 20,544,756<br>1,320,026 |
|                                                          | 21,407,047              | 21,864,782              |
| Rates Outstanding as a percentage of Rates Levied        |                         |                         |
| Percentage of Rates Uncollected at Month End             | 46.66%                  | 48.21%                  |