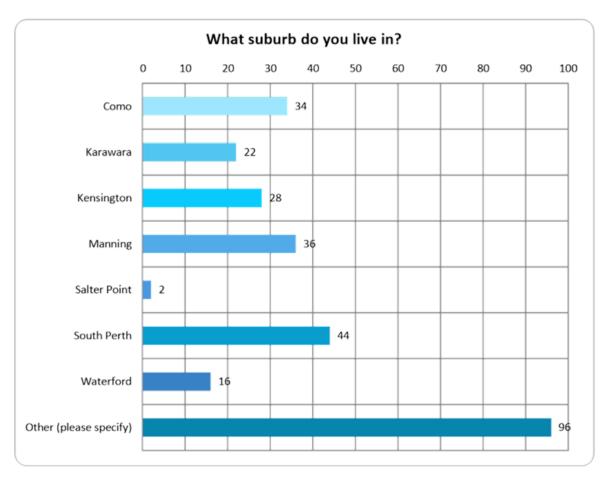

Young residents are not evenly spread across the City. There is a higher than average proportion of high school aged young people living in Kensington, Manning and Waterford, and the proportion in Salter Point is more than double the City average. The proportion of young adults living in Karawara is more than two and a half times the City average—likely due

to the suburbs proximity to Curtin University and student housing in this area. Due to the population size of the suburbs, the highest numbers of young people living in Como and South Perth.

- · 88 people aged 10 to 19 in the City are living with a disability
- 5% of young people aged 15 to 25 in the City are disengaged from education and employment—lower than the Greater Perth average
- 1.3% of the population is Aboriginal and/or Torres Strait Island; this significantly higher
   (3.5%) in Karawara

#### **Suburb**

In the 'other' response, East Victoria Park was the most popular suburb with nine mentions. Lathlain, St James, Thornlie and Victoria Park had four mentions, and Gosnells and Mount Pleasant had three each. 63 respondents mentioned other suburbs either once or twice, and two respondents did not write anything in the other box.