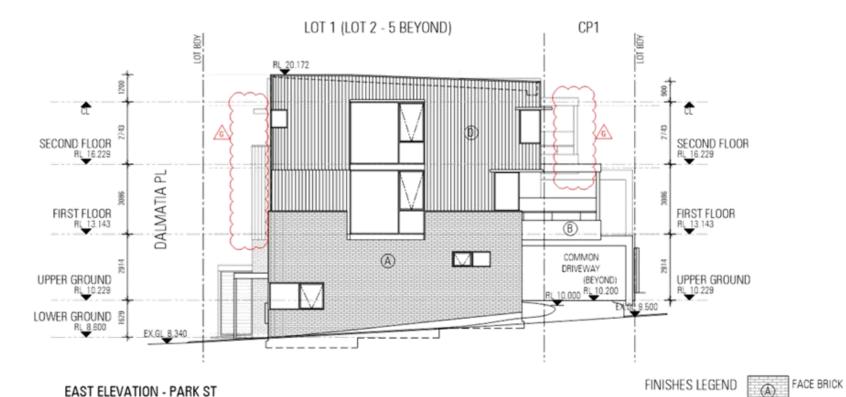

PROJECT TITLE / CLIENT AUSTRALIAN RESIDENTIAL COLLECTIVE 5 GROUPED DWELLINGS - 65 PARK STREET - COMO

EAST ELEVATION - PARK ST

DRAWING TITLE SOUTH & EAST ELEVATIONS FINISHES LEGEND

09.09.21 REVISED BALCONIES AS CLOUDED

24.08.21 ADDED WINDOW AS CLOUDED

09.07.21 ISSUED FOR DA SUBMISSION

01.07.21 ISSUED FOR REVIEW

29.06.21 PRELIMINARY

REV DATE DESCRIPTION

DWN

WHITE RENDER

G

DA SUBMISSION DRAWING NUMBER DATE 09.09.2021 P2195 SK3.01 DRAWN SCALE 1:150 64 Frageries Overt Northinige "Hestern Australia 5003, 7 61 6 6227 0600, F 61 8 6227 0600 THE DAVING STREET ROPE OF SUBSALE CONTINUES WANTS JOE OF SUBSALE STREET, STREET, CONTINUES OF THE SUBSALE SUBSALE STREET, CONTINUES OF THE SUBSALE STREET, CONTINUES

EAST ELEVATION - PARK ST

| PROJECT TITLE / CLIENT                      | -                            | 09.09.21 | REVISED UPPER FLOOR BALCONIES                       | JΥ  | -/ A / I I ZUIDEVELD                                                               | DA SUB                                     | MISSION            | DRAWING NUMBER                 |
|---------------------------------------------|------------------------------|----------|-----------------------------------------------------|-----|------------------------------------------------------------------------------------|--------------------------------------------|--------------------|--------------------------------|
| AUSTRALIAN RESIDENTIAL COLLECTIVE           | -                            | 24.08.21 | ADDED WINDOW AS CLOUDED<br>ISSUED FOR DA SUBMISSION | JY  | / MARCHANT                                                                         | DRAWN DV                                   | Toare              | P2195 SK3.01c                  |
| 5 GROUPED DWELLINGS - 65 PARK STREET - COMO | D 01.07.21 ISSUED FOR REVIEW | JY       | - I I HUR                                           | PK  | 09.09.2021                                                                         |                                            |                    |                                |
| DRAWING TITLE                               | C                            | 29.06.21 | PRELIMINARY                                         | JY  | ARCHITECTURE PLANNING INTERIOR DESIGN                                              | CAD FILE                                   | SCALE 1:150        | REVISION                       |
| SOUTH & EAST ELEVATIONS - COLOURED          | REV                          | DATE     | DESCRIPTION                                         | DWN | 54 Fageral Over Northinge Viesten Australia 6003 1 61 6 8227 0000 F 61 8 9227 0000 | THIS DRIVING STAR CONTINUES<br>THE ROLL OF | CONTRACTOR AND THE | HET TO BE MENUAL SOFTE LOSS OF |