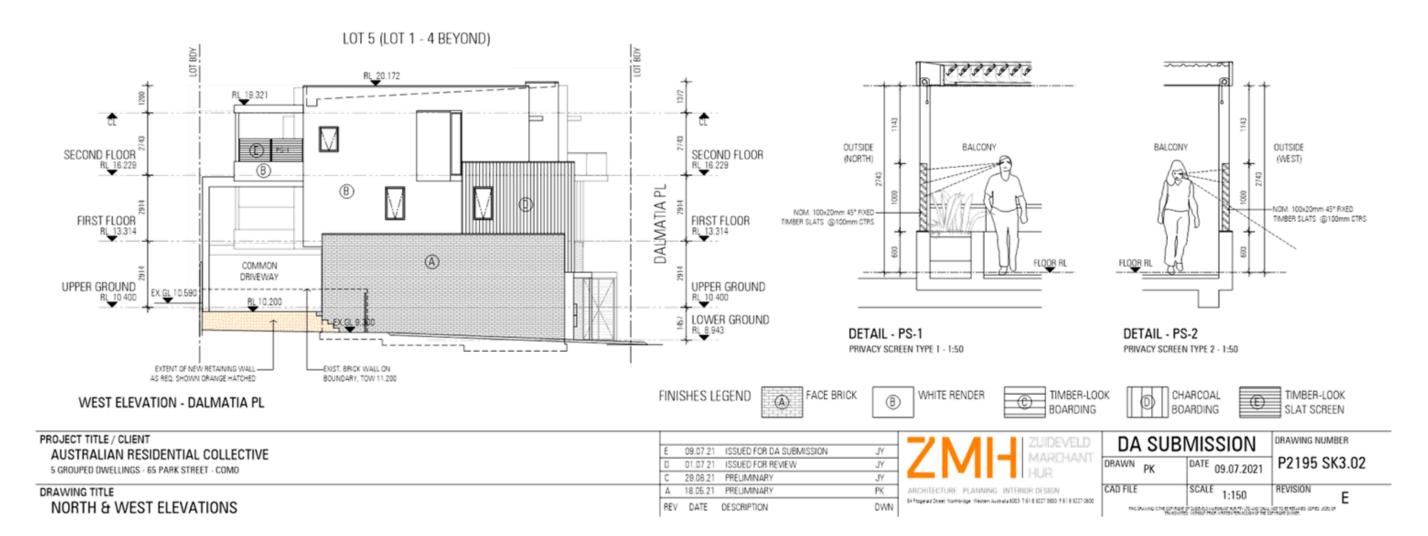

A strong use of materiality has remained at the forefront of the design which has been commended from the inception of the project by the CBDRP. Each townhouse has different façade geometry and an alternative use of materials which provides a sense of identity for each independent occupier whilst providing visual interest to the streetscape. The built form of each townhouse has remained similar to the previous proposal, providing a range of protrusions on all three levels to reduce the 'boxy' nature of the townhouses. Glazing features heavily as a way of softening this interface to the street. Unit 1 has been designed to address both street frontages as well as the street corner through a curved wall to provide a book-end design element at the street edge. Landscaping has also been critical to the presentation of the townhouses. The landscaping strategy involves contributions to both the public realm as well as softening the development to adjacent properties along the common property driveway.

The interface particularly to the northern property boundary has been a key consideration during the design, following the feedback received on the previous proposal. This interface has been softened through the use of landscaping. The design proposes an arbour structure which will help screen some of the building bulk. All balconies will be provided with a 1.6m screen to assist in preventing direct overlooking to the adjacent boundary and are all provided with a setback to allow landscaping to grow to further help soften the interface between the developments. It is also noted the site directly to the north has a common property driveway which has a low level of amenity and is not a highly occupied area for residents providing further separation to the proposed townhouses. Any future development is likely to apply a similar principle of orientating balconies and major openings north, as opposed to placing on the southern aspect of the subject site. In this regard it is considered the interface to be appropriate to the existing development and any future redevelopment that may occur on this site.