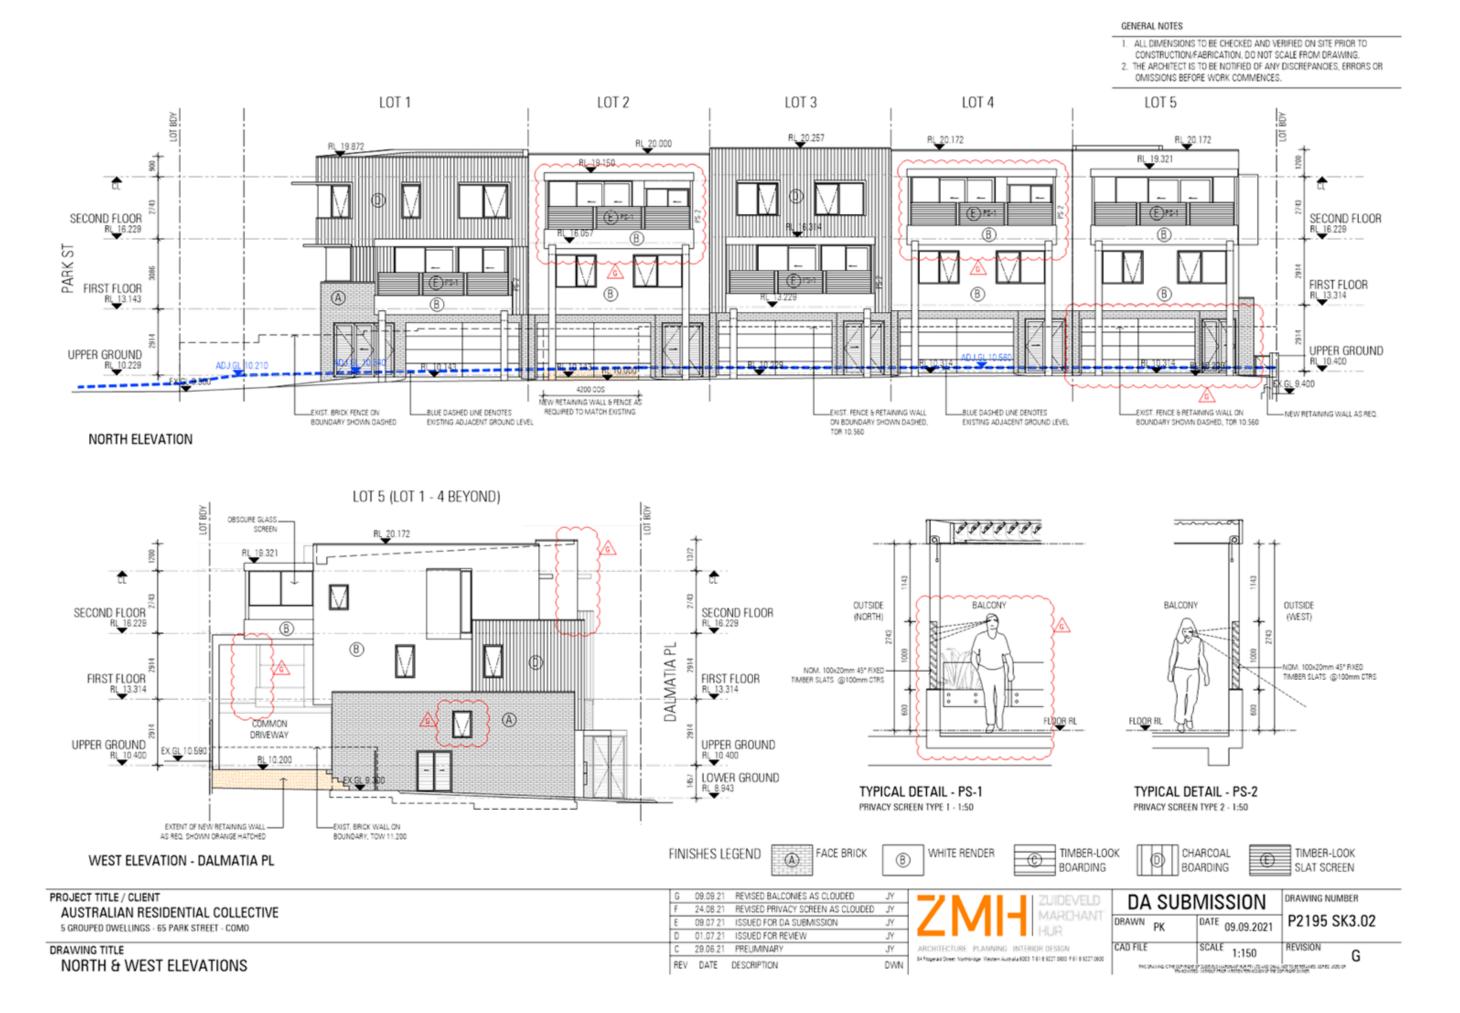

#### GENERAL NOTES

- ALL DIMENSIONS TO BE CHECKED AND VERIFIED ON SITE PRIOR TO CONSTRUCTION/FABRICATION, DO NOT SCALE FROM DRAWING.
   THE ARCHITECT IS TO BE NOTIFIED OF ANY DISCREPANCIES, ERRORS OR OMISSIONS BEFORE WORK COMMENCES.

NORTH ELEVATION

PROJECT TITLE / CLIENT AUSTRALIAN RESIDENTIAL COLLECTIVE 5 GROUPED DWELLINGS - 65 PARK STREET - COMO

DRAWING TITLE NORTH ELEVATION - COLOURED

| REV | DATE     | DESCRIPTION                   | DWN |
|-----|----------|-------------------------------|-----|
| A   | 18.05.21 | PREUMINARY                    | PK  |
| C   | 29.06.21 | PRELIMINARY                   | JY  |
| D   | 01.07.21 | ISSUED FOR REVIEW             | JY  |
| E   | 09.07.21 | ISSUED FOR DA SUBMISSION      | JY  |
| G   | 09.09.21 | REVISED UPPER FLOOR BALCONIES | JY  |

| ZUIDEVELD                                                                                                   | DA SUDIVIISSIUN             |                                         | DRAWING NUMBER               |
|-------------------------------------------------------------------------------------------------------------|-----------------------------|-----------------------------------------|------------------------------|
| - IVII - HUR                                                                                                | DRAWN PK                    | DATE 09.09.2021                         | P2195 SK3.02c                |
| ITECTURE PLANNING INSTRUCE DESIGN<br>as Over Numbridge Weiner Autobia 500 5 167 8 8227 0800 FB1 8 9227 0800 | CAD FILE                    | SCALE 1:150                             | REVISION                     |
|                                                                                                             | THIS DAVING STATION ROLE IN | SUBSECTION OF THE PROPERTY OF THE DRIVE | SETTO BEASULED SOFTO JOST OF |

The interface particularly to the northern property boundary has been a key consideration during the design, following the feedback received on the previous proposal. This interface has been softened through the use of landscaping. The design proposes an arbour structure which will help screen some of the building bulk. All balconies will be provided with a 1.6m screen to assist in preventing direct overlooking to the adjacent boundary and are all provided with a setback to allow landscaping to grow to further help soften the interface between the developments. It is also noted the site directly to the north has a common property driveway which has a low level of amenity and is not a highly occupied area for residents providing further separation to the proposed townhouses. Any future development is likely to apply a similar principle of orientating balconies and major openings north, as opposed to placing on the southern aspect of the subject site. In this regard it is considered the interface to be appropriate to the existing development and any future redevelopment that may occur on this site.