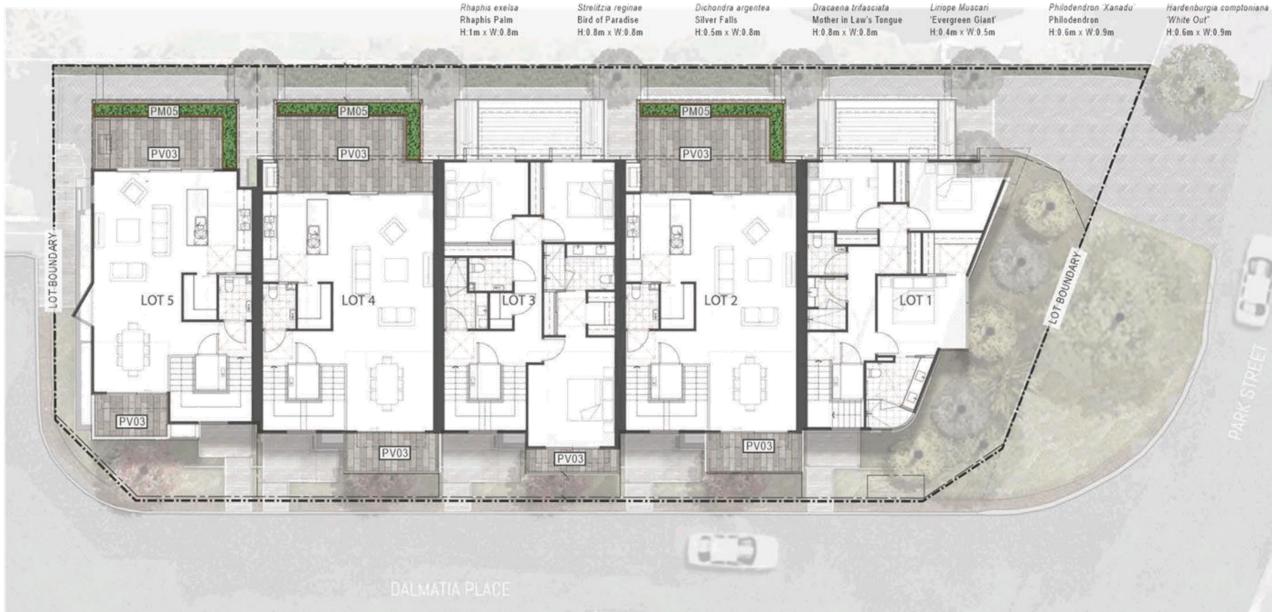

DALMATIA PLACE

PROJECT TITLE / CLIENT AUSTRALIAN RESIDENTIAL COLLECTIVE 5 GROUPED DWELLINGS - 65 PARK STREET - COMO

DRAWING TITLE SUBDIVISION PLAN

09.07.21 ISSUED FOR DA SUBMISSION 01.07.21 ISSUED FOR REVIEW 18.05.21 PREUMINARY REV DATE DESCRIPTION

64 Fragerial Street, Northkridge, Western Australia 6003, T.61 8 9227 0900, F.61 8 9227 0900

| DA SUBI  | MISSION         | DRAWING NUMBER |  |  |
|----------|-----------------|----------------|--|--|
| DRAWN PK | DATE 09.07.2021 | P2195 SK1.04   |  |  |
| CAD FILE | SCALE 1:150     | REVISION E     |  |  |

### 3.1 Site Location and Property Description

The proposed development is situated at Lot 5 (No. 65) Park Street, Como (the subject site). The site has a total land area of 842sqm with frontage of 20.46 metres to Park Street and 37.26 metres to Dalmatia Place. The site generally slopes from a height of approximately 10 metres along the northern boundary, down to a height of approximately 9 metres along the Dalmatia Place frontage. The subject site contains an existing single storey dwelling and associated incidental improvements.

Refer to Figure 1 - Location Plan

Refer to Figure 2 - Aerial Plan

Refer to Figure 3 - Site Plan

The following table provides a legal description of the subject lot

Table 1: Certificate of Title Details

| Lot No. | Address              | Volume | Folio | Plan/Diagram | Registered Proprietor      |
|---------|----------------------|--------|-------|--------------|----------------------------|
| 5       | 65 Park Street, Como | 1389   | 219   | P10871       | Park Lane Terraces Pty Ltd |

Refer to Appendix B - Development Plans

Refer to Appendix C - Landscape Concept Plan