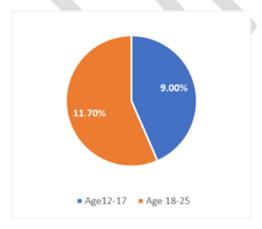

#### Who are our young people?

Young residents aged 10 to 25 make up 21.7% of the City's population. There are more young people aged 18 to 25—in tertiary education or the world of work, than those aged 10 to 17—in later years of primary school and high school.

#### Young people

- 273 young people completed the survey
- 77% were aged 10 to 17 and 23% were aged 18 to 25
- 65% lived in the City; 45% attended events in the City; 38% studied in the City; 33% played sport in the City; 13% worked in the City (this increased to 30% of 18 to 25 year old's)
- 16% culturally and linguistically diverse
- 13% LGBTIQA+
- · 11% living with a mental health issue
- 9% Aboriginal or Torres Strait Islander
- 4% had caring responsibilities
- 3% identified as living with a disability
- 1% a parent