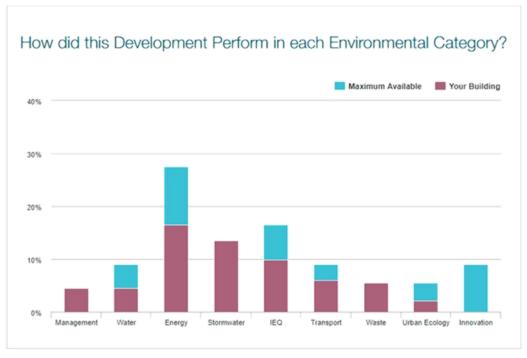

### 5.3.2 Sustainability Assessment

CADDS Group has prepared a Sustainable Design Strategy (SDS) to support the proposed development. The SDS provides an assessment against the Built Environment Sustainability Scorecard (BESS) which is considered a more appropriate assessment tool for small to medium sized developments in comparison to the Green Star assessment. The BESS provides a score in a percentage equivalent to a Green Star rating and assess the development against 9 environmental categories. SDS determined the townhouses are achieving a score of 62% which is an equivalent to a 4-star rating.

Refer to Appendix E - Sustainability Assessment