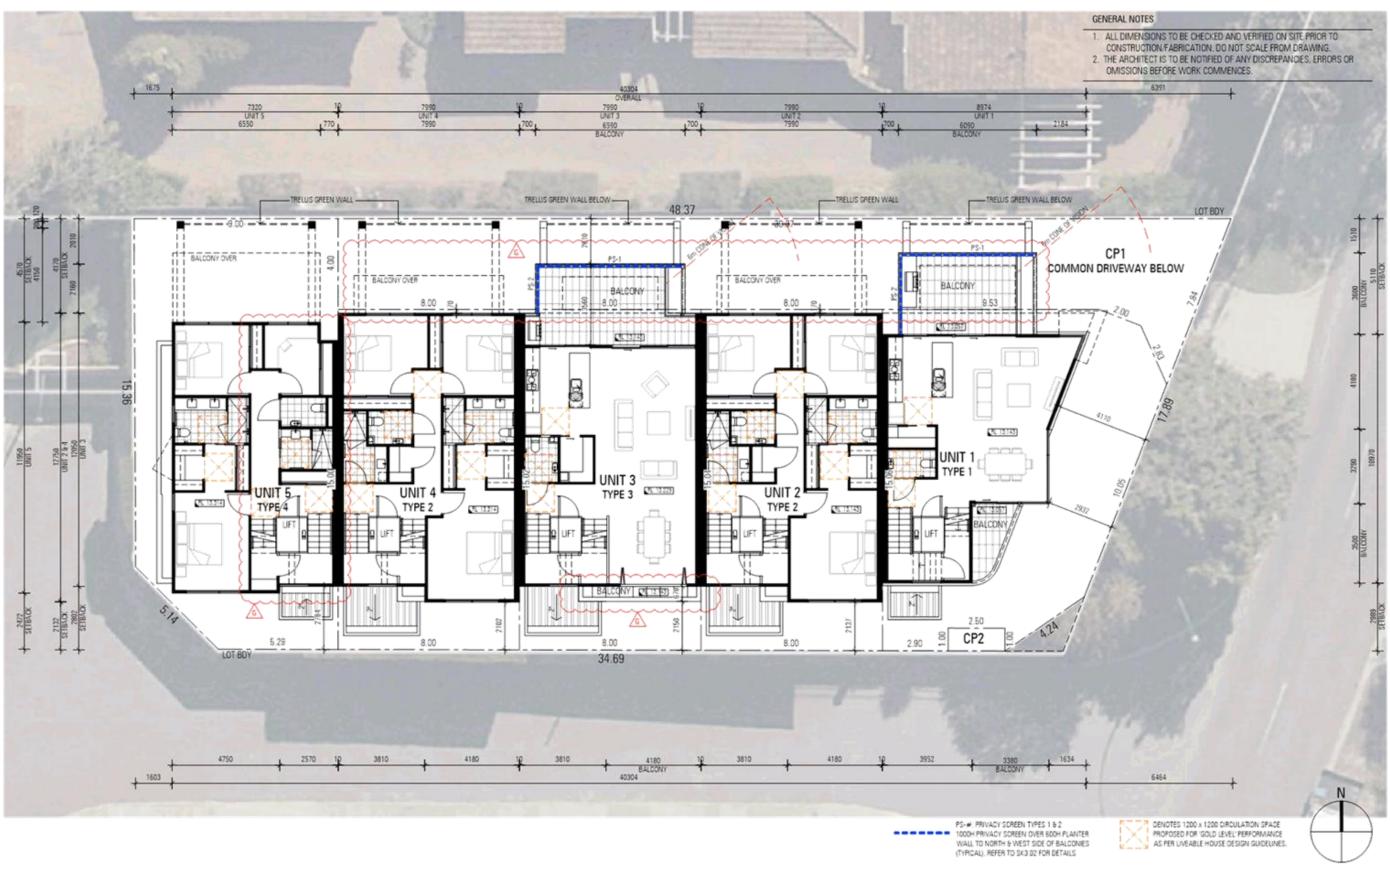

PROJECT TITLE / CLIENT 09.09.21 REVISED UPPER FLOOR BALCONIES DA SUBMISSION DRAWING NUMBER 24.08.21 ADDED WINDOW TO UNIT 1 AUSTRALIAN RESIDENTIAL COLLECTIVE DATE 09.09.2021 P2195 SK1.04 DRAWN AMENDED DRIVEWAY PAVING 5 GROUPED DWELLINGS - 65 PARK STREET - COMO 09.07.21 ISSUED FOR DA SUBMISSION SCALE 1:150 DRAWING TITLE ISSUED FOR REVIEW G 54 Fergerus Ornert Northolisje "Niestern Australia 6003 7 6) 8 8227 0800 F 6) 8 9227 0800 OVERALL GROUND FLOOR PLAN REV DATE DESCRIPTION DWN THE SMALLER COME OF HERE IN TURNED CHARGEST HER MY USE AND DRIVE OF THE BEAUTHER COMES WHEN DRIVEN THE STANDARD COMES WHEN DRIVEN THE COMMENT TO THE STANDARD COMES.

### 5.1 Development Summary

The application is seeking approval for five (5) three storey grouped dwellings at Lot 5 (No.65) Park Street, Como. The townhouses have been designed with a high level of regard to addressing the street interface to both frontages, as well as the adjacent properties to the north and west. In response to the comments received by the City from the previous development proposal, a stronger regard has been given to the way in which the five (5) townhouses relate to the street, acknowledging the intent under the CBACP to contribute to the level of activation and vibrancy at the pedestrian level. The townhouses have been successful in achieving this principle by relocating the vehicle access to the rear of the site, which has enabled major openings from the bedrooms to overlook Dalmatia Place. The relocation of the vehicle access point also enabled a larger pedestrian entry point to create a greater sense of arrival and a more legible approach into the

A strong use of materiality has remained at the forefront of the design which has been commended from the inception of the project by the CBDRP. Each townhouse has different façade geometry and an alternative use of materials which provides a sense of identity for each independent occupier whilst providing visual interest to the streetscape. The built form of each townhouse has remained similar to the previous proposal, providing a range of protrusions on all three levels to reduce the 'boxy' nature of the townhouses. Glazing features heavily as a way of softening this interface to the street. Unit 1 has been designed to address both street frontages as well as the street corner through a curved wall to provide a book-end design element at the street edge. Landscaping has also been critical to the presentation of the townhouses. The landscaping strategy involves contributions to both the public realm as well as softening the development to adjacent properties along the common property driveway.

The interface particularly to the northern property boundary has been a key consideration during the design, following the feedback received on the previous proposal. This interface has been softened through the use of landscaping. The design proposes an arbour structure which will help screen some of the building bulk. All balconies will be provided with a 1.6m screen to assist in preventing direct overlooking to the adjacent boundary and are all provided with a setback to allow landscaping to grow to further help soften the interface between the developments. It is also noted the site directly to the north has a common property driveway which has a low level of amenity and is not a highly occupied area for residents providing further separation to the proposed townhouses. Any future development is likely to apply a similar principle of orientating balconies and major openings north, as opposed to placing on the southern aspect of the subject site. In this regard it is considered the interface to be appropriate to the existing development and any future redevelopment that may occur on this site.