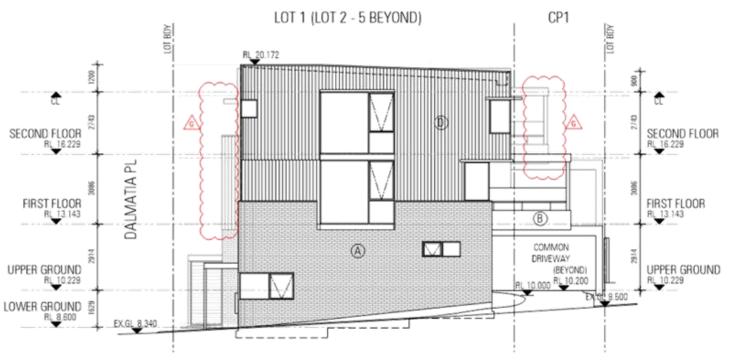

### 5.1 Development Summary

The application is seeking approval for five (5) three storey grouped dwellings at Lot 5 (No.65) Park Street, Como. The townhouses have been designed with a high level of regard to addressing the street interface to both frontages, as well as the adjacent properties to the north and west. In response to the comments received by the City from the previous development proposal, a stronger regard has been given to the way in which the five (5) townhouses relate to the street, acknowledging the intent under the CBACP to contribute to the level of activation and vibrancy at the pedestrian level. The townhouses have been successful in achieving this principle by relocating the vehicle access to the rear of the site, which has enabled major openings from the bedrooms to overlook Dalmatia Place. The relocation of the vehicle access point also enabled a larger pedestrian entry point to create a greater sense of arrival and a more legible approach into the

A strong use of materiality has remained at the forefront of the design which has been commended from the inception of the project by the CBDRP. Each townhouse has different façade geometry and an alternative use of materials which provides a sense of identity for each independent occupier whilst providing visual interest to the streetscape. The built form of each townhouse has remained similar to the previous proposal, providing a range of protrusions on all three levels to reduce the 'boxy' nature of the townhouses. Glazing features heavily as a way of softening this interface to the street. Unit 1 has been designed to address both street frontages as well as the street corner through a curved wall to provide a book-end design element at the street edge. Landscaping has also been critical to the presentation of the townhouses. The landscaping strategy involves contributions to both the public realm as well as softening the development to adjacent properties along the common property driveway.

The interface particularly to the northern property boundary has been a key consideration during the design, following the feedback received on the previous proposal. This interface has been softened through the use of landscaping. The design proposes an arbour structure which will help screen some of the building bulk. All balconies will be provided with a 1.6m screen to assist in preventing direct overlooking to the adjacent boundary and are all provided with a setback to allow landscaping to grow to further help soften the interface between the developments. It is also noted the site directly to the north has a common property driveway which has a low level of amenity and is not a highly occupied area for residents providing further separation to the proposed townhouses. Any future development is likely to apply a similar principle of orientating balconies and major openings north, as opposed to placing on the southern aspect of the subject site. In this regard it is considered the interface to be appropriate to the existing development and any future redevelopment that may occur on this site.