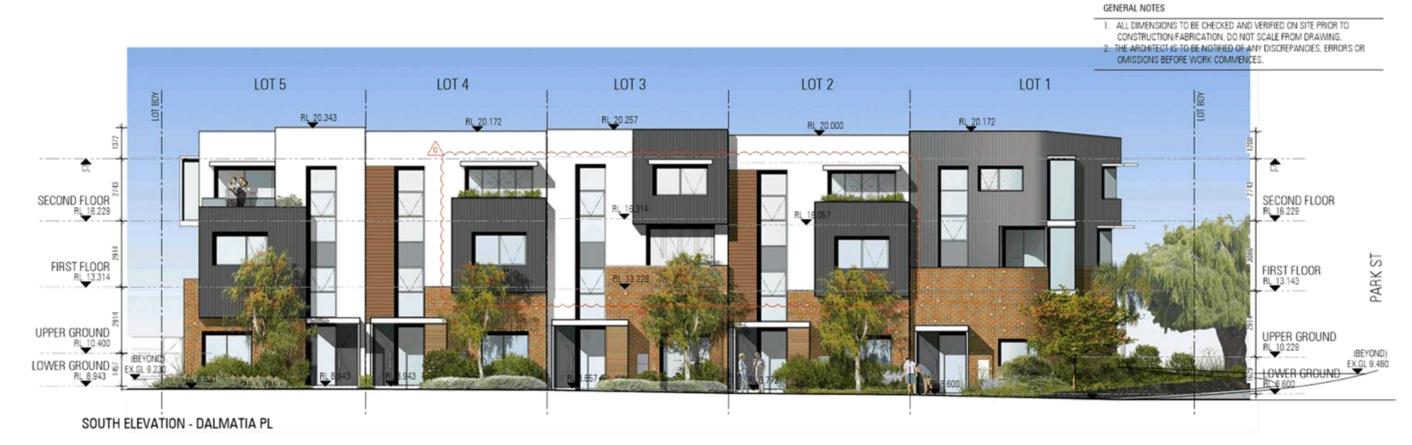

### 5.1 Development Summary

The application is seeking approval for five (5) three storey grouped dwellings at Lot 5 (No.65) Park Street, Como. The townhouses have been designed with a high level of regard to addressing the street interface to both frontages, as well as the adjacent properties to the north and west. In response to the comments received by the City from the previous development proposal, a stronger regard has been given to the way in which the five (5) townhouses relate to the street, acknowledging the intent under the CBACP to contribute to the level of activation and vibrancy at the pedestrian level. The townhouses have been successful in achieving this principle by relocating the vehicle access to the rear of the site, which has enabled major openings from the bedrooms to overlook Dalmatia Place. The relocation of the vehicle access point also enabled a larger pedestrian entry point to create a greater sense of arrival and a more legible approach into the

A strong use of materiality has remained at the forefront of the design which has been commended from the inception of the project by the CBDRP. Each townhouse has different façade geometry and an alternative use of materials which provides a sense of identity for each independent occupier whilst providing visual interest to the streetscape. The built form of each townhouse has remained similar to the previous proposal, providing a range of protrusions on all three levels to reduce the 'boxy' nature of the townhouses. Glazing features heavily as a way of softening this interface to the street. Unit 1 has been designed to address both street frontages as well as the street corner through a curved wall to provide a book-end design element at the street edge. Landscaping has also been critical to the presentation of the townhouses. The landscaping strategy involves contributions to both the public realm as well as softening the development to adjacent properties along the common property driveway.

The interface particularly to the northern property boundary has been a key consideration during the design, following the feedback received on the previous proposal. This interface has been softened through the use of landscaping. The design proposes an arbour structure which will help screen some of the building bulk. All balconies will be provided with a 1.6m screen to assist in preventing direct overlooking to the adjacent boundary and are all provided with a setback to allow landscaping to grow to further help soften the interface between the developments. It is also noted the site directly to the north has a common property driveway which has a low level of amenity and is not a highly occupied area for residents providing further separation to the proposed townhouses. Any future development is likely to apply a similar principle of orientating balconies and major openings north, as opposed to placing on the southern aspect of the subject site. In this regard it is considered the interface to be appropriate to the existing development and any future redevelopment that may occur on this site.