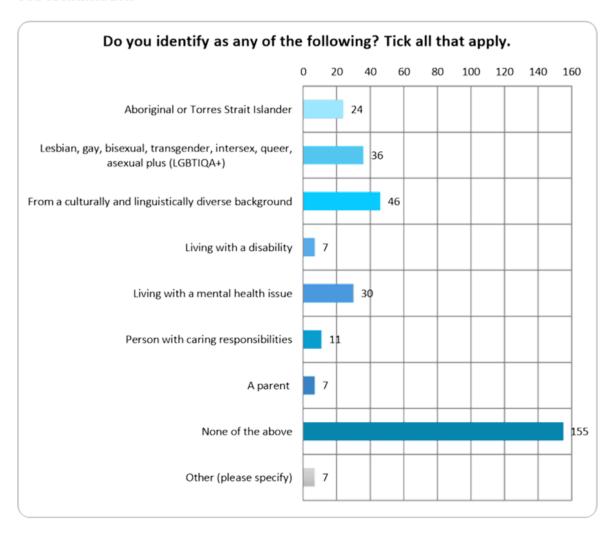

#### Young people

- 273 young people completed the survey
- 77% were aged 10 to 17 and 23% were aged 18 to 25
- 65% lived in the City; 45% attended events in the City; 38% studied in the City; 33% played sport in the City; 13% worked in the City (this increased to 30% of 18 to 25 year old's)
- 16% culturally and linguistically diverse
- 13% LGBTIQA+
- · 11% living with a mental health issue
- 9% Aboriginal or Torres Strait Islander
- 4% had caring responsibilities
- 3% identified as living with a disability
- 1% a parent

#### **Self-identification**

The seven responses in 'other' were:

- A
- Child
- ADHD/Autism
- not living with a disability but previously disabled and chronically ill with a current complex illness history
- N/A
- Person
- I don't know.