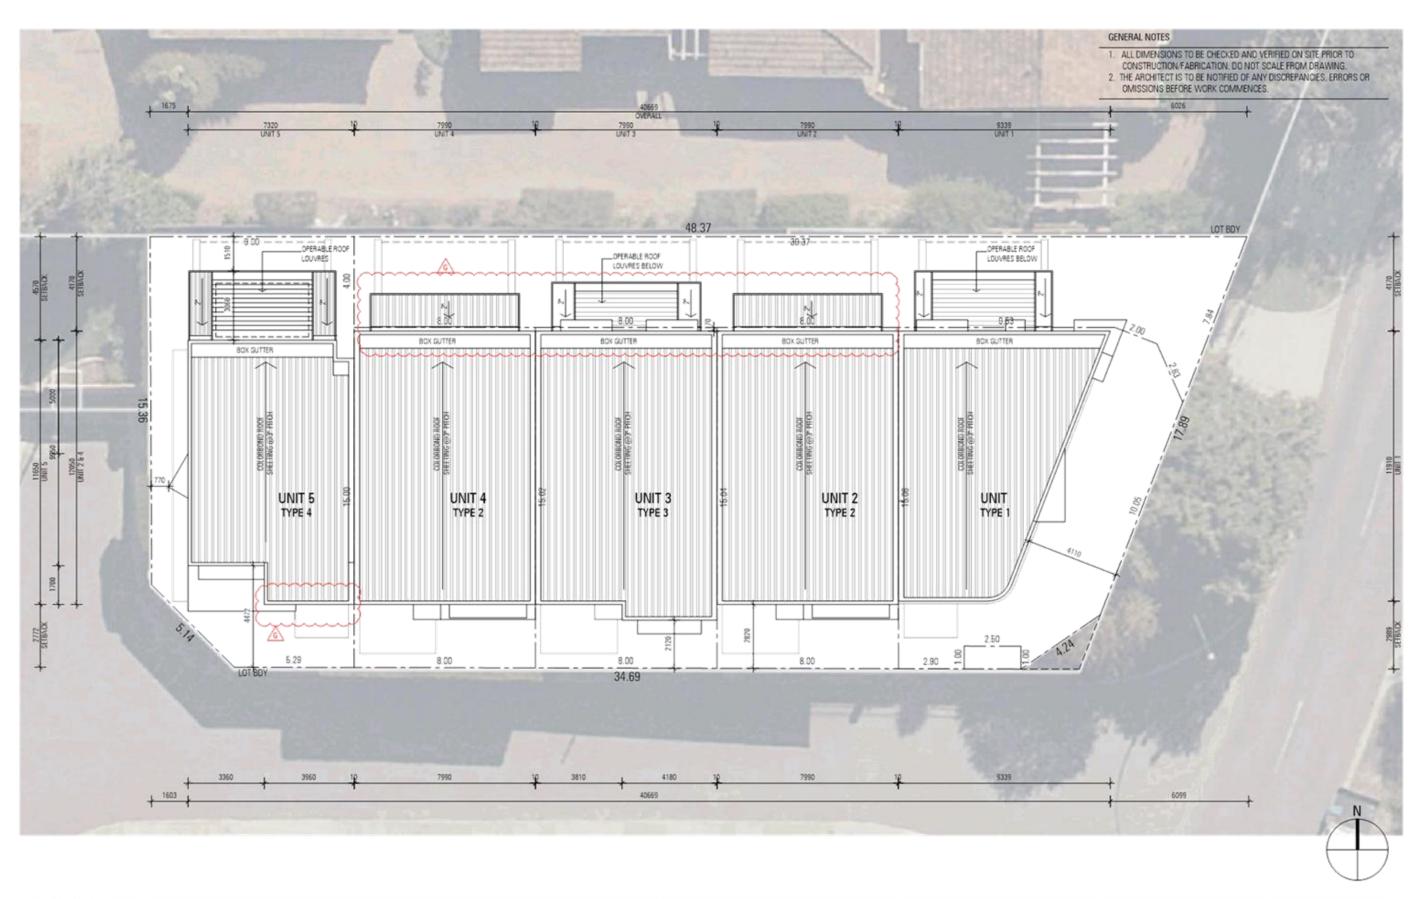

OVERALL SECOND FLOOR PLAN

5 GROUPED DWELLINGS - 65 PARK STREET - COMO

AUSTRALIAN RESIDENTIAL COLLECTIVE

G 09.09.21 REVISED BALCONIES AS CLOUDED JY
F 24.08.21 REVISED PRIVACY SCREEN AS CLOUDED JY
E 09.07.21 ISSUED FOR DA SUBMISSION JY
D 01.07.21 ISSUED FOR REVIEW JY
C 29.06.21 PRELIMINARY JY
REV DATE DESCRIPTION DWN

ZMH ZUIDEVELD MARCHANT I ANCHITECTURE PLANNING INTERIOR DESIGN 64-Rogeria Green Natheringe Viernem Augustabott 1 fil 8 8227 0800 Fil 8 8227 0800

DA SUBMISSION

DRAWING NUMBER
P2195 SK1.06

CAD FILE SCALE 1:150 REVISION G