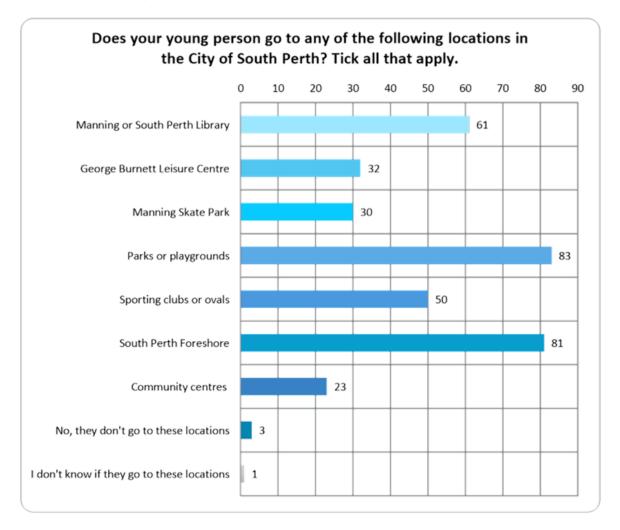

#### Youth Places and Facilities

South Perth is rich in parks and reserves and natural beauty spots such as the Swan River. The South Perth foreshore and parks and playgrounds were the places most commonly frequented by young people. The City's libraries were also used by around half of the young people surveyed, and sporting clubs or ovals around 40%. City facilities that were not well used included community halls (18%), George Burnett Leisure Centre (15%) and Manning Skatepark (14%).

#### Locations in the City of South Perth