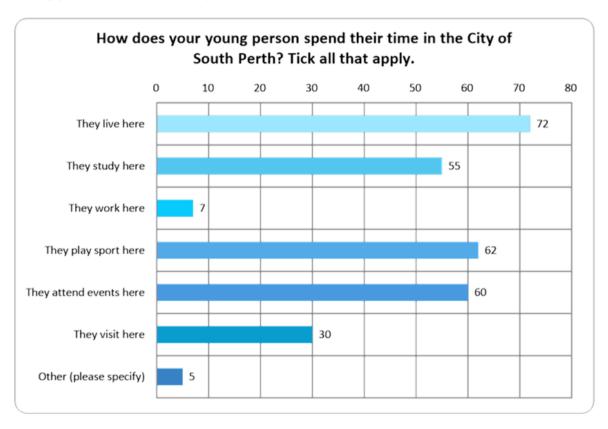

#### Young people

- 273 young people completed the survey
- 77% were aged 10 to 17 and 23% were aged 18 to 25
- 65% lived in the City; 45% attended events in the City; 38% studied in the City; 33% played sport in the City; 13% worked in the City (this increased to 30% of 18 to 25 year old's)
- 16% culturally and linguistically diverse
- 13% LGBTIQA+
- · 11% living with a mental health issue
- 9% Aboriginal or Torres Strait Islander
- 4% had caring responsibilities
- 3% identified as living with a disability
- 1% a parent

#### Your time in the City of South Perth

The 11 responses in 'other' were:

- School x 3
- I play in a park
- Meet friends
- · Part of the South Perth Youth Network
- Random hippy told me about this
- School not in area
- Shop
- Volunteer
- Volunteering