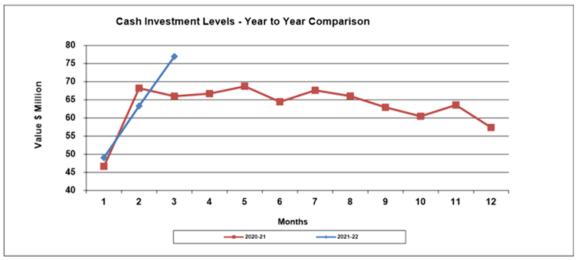

| 295,496    |         |
|          |                                            |                      |                                       | 76,945,397 |         |

| Interest Earned on Investments for Year to Date | 30 September<br>2021 | 30 September<br>2020 |
|-------------------------------------------------|----------------------|----------------------|
| Municipal Fund                                  | 10,393               | 30,069               |
| Reserves                                        | 37,668               | 112,841              |
|                                                 | 48,061               | 142,910              |

The anticipated weighted average yield on funds currently invested is 0.33%

#### **Cash Investment Levels**



#### SUMMARY OF CASH INVESTMENTS 30 September 2021

#### Investments - Disclosed by Institution



#### **Interest Earned on Investments**



### Statement of Major Debtor Categories 30 September 2021

| Rates Debtors Outstanding                                | 30 September 2021       | 30 September 2020       |
|----------------------------------------------------------|-------------------------|-------------------------|
| Outstanding - Current Year & Arrears Pensioner Deferrals | 19,872,203<br>1,534,844 | 20,544,756<br>1,320,026 |
|                                                          | 21,407,047              | 21,864,782              |
| Rates Outstanding as a percentage of Rates Levied        |                         |                         |
| Percentage of Rates Uncollect