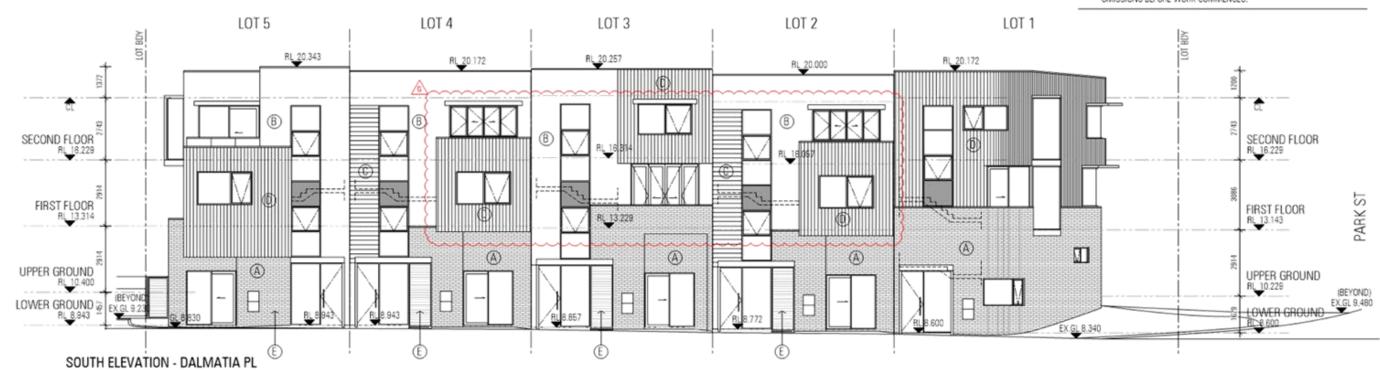

### 5.1 Development Summary

The application is seeking approval for five (5) three storey grouped dwellings at Lot 5 (No.65) Park Street, Como. The townhouses have been designed with a high level of regard to addressing the street interface to both frontages, as well as the adjacent properties to the north and west. In response to the comments received by the City from the previous development proposal, a stronger regard has been given to the way in which the five (5) townhouses relate to the street, acknowledging the intent under the CBACP to contribute to the level of activation and vibrancy at the pedestrian level. The townhouses have been successful in achieving this principle by relocating the vehicle access to the rear of the site, which has enabled major openings from the bedrooms to overlook Dalmatia Place. The relocation of the vehicle access point also enabled a larger pedestrian entry point to create a greater sense of arrival and a more legible approach into the

A strong use of materiality has remained at the forefront of the design which has been commended from the inception of the project by the CBDRP. Each townhouse has different façade geometry and an alternative use of materials which provides a sense of identity for each independent occupier whilst providing visual interest to the streetscape. The built form of each townhouse has remained similar to the previous proposal, providing a range of protrusions on all three levels to reduce the 'boxy' nature of the townhouses. Glazing features heavily as a way of softening this interface to the street. Unit 1 has been designed to address both street frontages as well as the street corner through a curved wall to provide a book-end design element at the street edge. Landscaping has also been critical to the presentation of the townhouses. The landscaping strategy involves contributions to both the public realm as well as softening the development to adjacent properties along the common property driveway.

The interface particularly to the northern property boundary has been a key consideration during the design, following the feedback received on the previous proposal. This interface has been softened through the use of landscaping. The design proposes an arbour structure which will help screen some of the building bulk. All balconies will be provided with a 1.6m screen to assist in preventing direct overlooking to the adjacent boundary and are all provided with a setback to allow landscaping to grow to further help soften the interface between the developments. It is also noted the site directly to the north has a common property driveway which has a low level of amenity and is not a highly occupied area for residents providing further separation to the proposed townhouses. Any future development is likely to apply a similar principle of orientating balconies and major openings north, as opposed to placing on the southern aspect of the subject site. In this regard it is considered the interface to be appropriate to the existing development and any future redevelopment that may occur on this site.