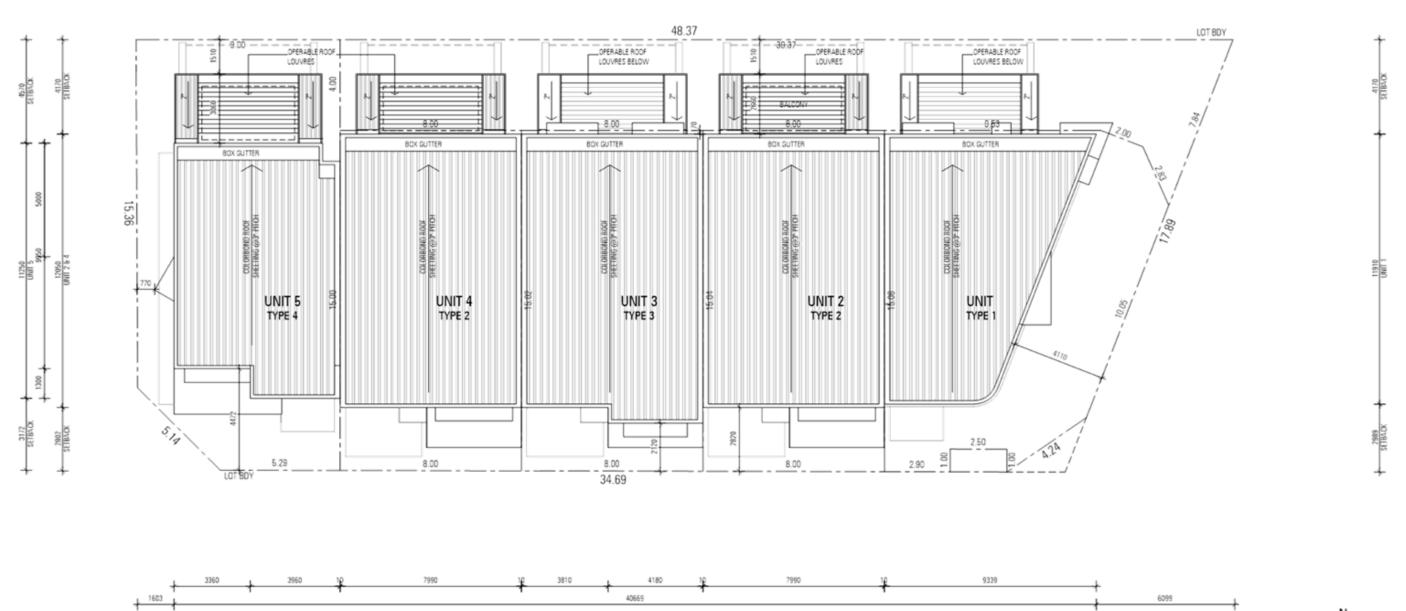

OVERALL SECOND FLOOR PLAN

5 GROUPED DWELLINGS - 65 PARK STREET - COMO

AUSTRALIAN RESIDENTIAL COLLECTIVE

G 09.09.21 REVISED BALCONIES AS CLOUDED JY
F 24.08.21 REVISED PRIVACY SCREEN AS CLOUDED JY
E 09.07.21 ISSUED FOR DA SUBMISSION JY
D 01.07.21 ISSUED FOR REVIEW JY
C 29.06.21 PRELIMINARY JY
REV DATE DESCRIPTION DWN

ZMH ZUIDEVELD MARCHANT I ANCHITECTURE PLANNING INTERIOR DESIGN 64-Rogeria Green Natheringe Viernem Augustabott 1 fil 8 8227 0800 Fil 8 8227 0800

DA SUBMISSION

DRAWING NUMBER
P2195 SK1.06

CAD FILE SCALE 1:150 REVISION G