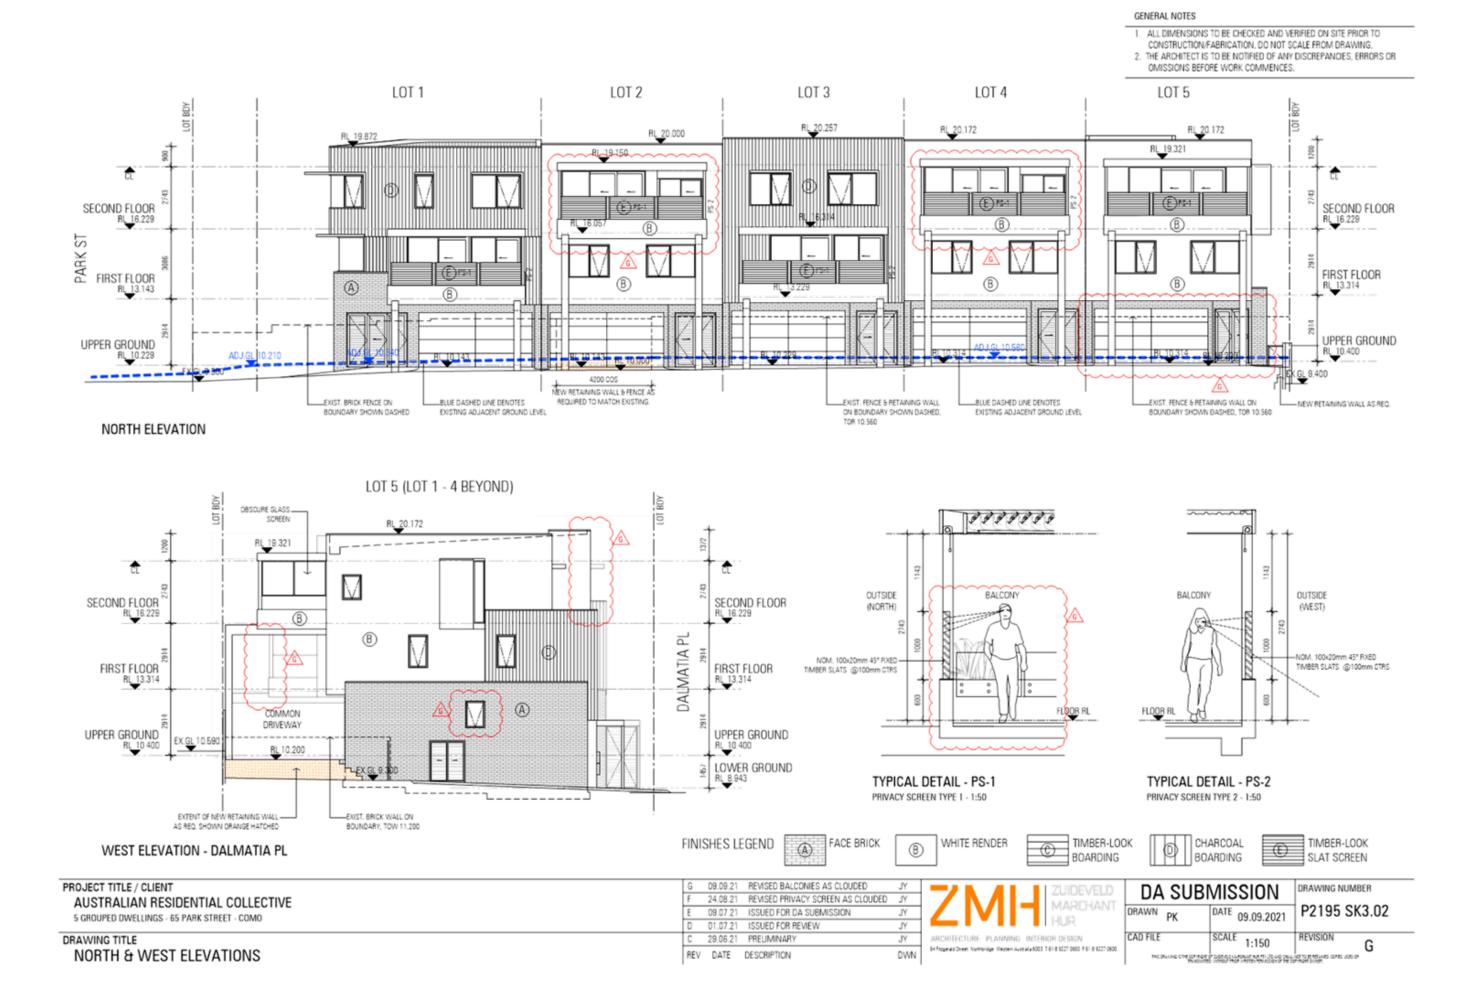

The interface particularly to the northern property boundary has been a key consideration during the design, following the feedback received on the previous proposal. This interface has been softened through the use of landscaping. The design proposes an arbour structure which will help screen some of the building bulk. All balconies will be provided with a 1.6m screen to assist in preventing direct overlooking to the adjacent boundary and are all provided with a setback to allow landscaping to grow to further help soften the interface between the developments. It is also noted the site directly to the north has a common property driveway which has a low level of amenity and is not a highly occupied area for residents providing further separation to the proposed townhouses. Any future development is likely to apply a similar principle of orientating balconies and major openings north, as opposed to placing on the southern aspect of the subject site. In this regard it is considered the interface to be appropriate to the existing development and any future redevelopment that may occur on this site.

The only principle which remained outstanding was Principle 6 – Amenity. The following comments were made with respect to this Principle:

- . It is not clear where the AC condensers are to be located for each townhouse.
- · The balcony areas present some concerns in relation to privacy and overlooking.
- The second bedroom north facing for Lot 4 may be compromised in relation to solar access by the extended balcony
  for the living room situated above in both Lot 4 and Lot 5.
- The store/multipurpose space on ground adjacent to the garage does not incorporate a window for access to natural light and ventilation.
- It is not clear from the drawings if the garage door panel are translucent or transparent which would be of great amenity benefit to the amenity of the occupants and passive surveillance of the laneway.

With respect to the above the following is provided in response to these comments:

- Each townhouse has now been provided with a storage location positioned on the laneway for the AC units.
- Overlooking has been mitigated through the provision of screening. The proposed landscaping will also assist once established to improve privacy.
- Due to the bedrooms facing directly north, the balcony will effectively act as an awning to shield sunlight.
   Notwithstanding this, the setback provided will still enable sunlight to enter the bedrooms.
- It is not clear to the project team the benefit of providing windows to this storeroom. Providing windows to this
  space would be detrimental to security as it would enable clear visibility to a storage space whilst offering no passive
  surveillance.
- Ample passive surveillance is provided from the balconies and major openings provided from habitable rooms above the ground floor.