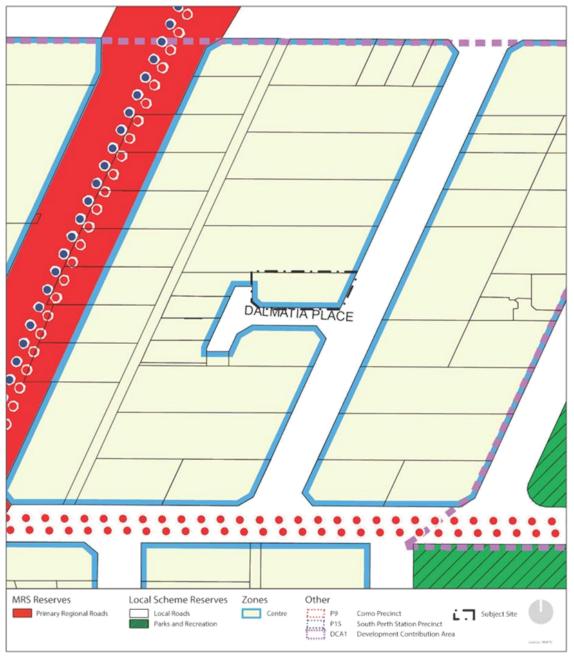

## 4.2 City of South Perth Town Planning Scheme No.6

The subject site is zoned 'Centre' under the City of South Perth Town Planning Scheme No. 6 (TPS6). The objectives of the Centre zone under TPS6 are as follows:

Under TPS6, land use and development requirements for the Centre zone are to be in accordance with an approved structure plan, activity centre plan and / or local development plan. In this regard, the CBACP has been adopted by the City of South Perth to guide the development of the subject site and its surrounds, as discussed below.

Refer to Figure 6 - Extract of Town Planning Scheme No. 6