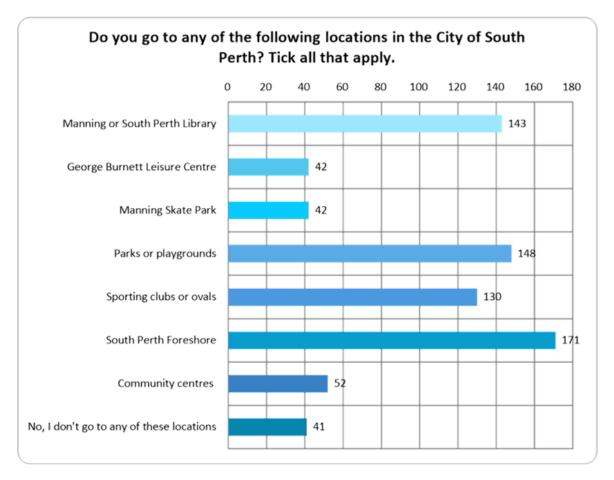

#### Youth Places and Facilities

South Perth is rich in parks and reserves and natural beauty spots such as the Swan River. The South Perth foreshore and parks and playgrounds were the places most commonly frequented by young people. The City's libraries were also used by around half of the young people surveyed, and sporting clubs or ovals around 40%. City facilities that were not well used included community halls (18%), George Burnett Leisure Centre (15%) and Manning Skatepark (14%).

#### Locations in the City of South Perth