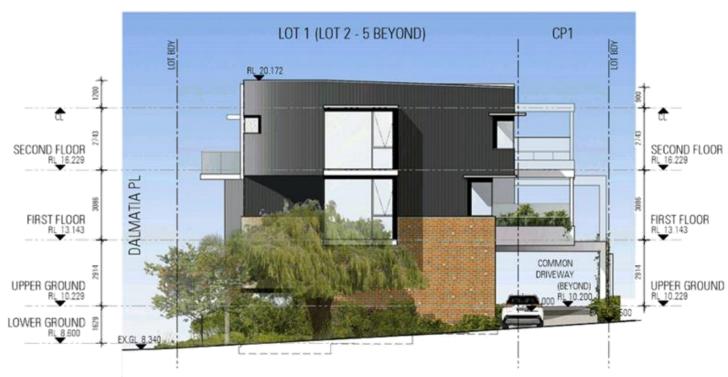

### 5.1 Development Summary

The application is seeking approval for five (5) three storey grouped dwellings at Lot 5 (No.65) Park Street, Como. The townhouses have been designed with a high level of regard to addressing the street interface to both frontages, as well as the adjacent properties to the north and west. In response to the comments received by the City from the previous development proposal, a stronger regard has been given to the way in which the five (5) townhouses relate to the street, acknowledging the intent under the CBACP to contribute to the level of activation and vibrancy at the pedestrian level. The townhouses have been successful in achieving this principle by relocating the vehicle access to the rear of the site, which has enabled major openings from the bedrooms to overlook Dalmatia Place. The relocation of the vehicle access point also enabled a larger pedestrian entry point to create a greater sense of arrival and a more legible approach into the

A strong use of materiality has remained at the forefront of the design which has been commended from the inception of the project by the CBDRP. Each townhouse has different façade geometry and an alternative use of materials which provides a sense of identity for each independent occupier whilst providing visual interest to the streetscape. The built form of each townhouse has remained similar to the previous proposal, providing a range of protrusions on all three levels to reduce the 'boxy' nature of the townhouses. Glazing features heavily as a way of softening this interface to the street. Unit 1 has been designed to address both street frontages as well as the street corner through a curved wall to provide a book-end design element at the street edge. Landscaping has also been critical to the presentation of the townhouses. The landscaping strategy involves contributions to both the public realm as well as softening the development to adjacent properties along the common property driveway.