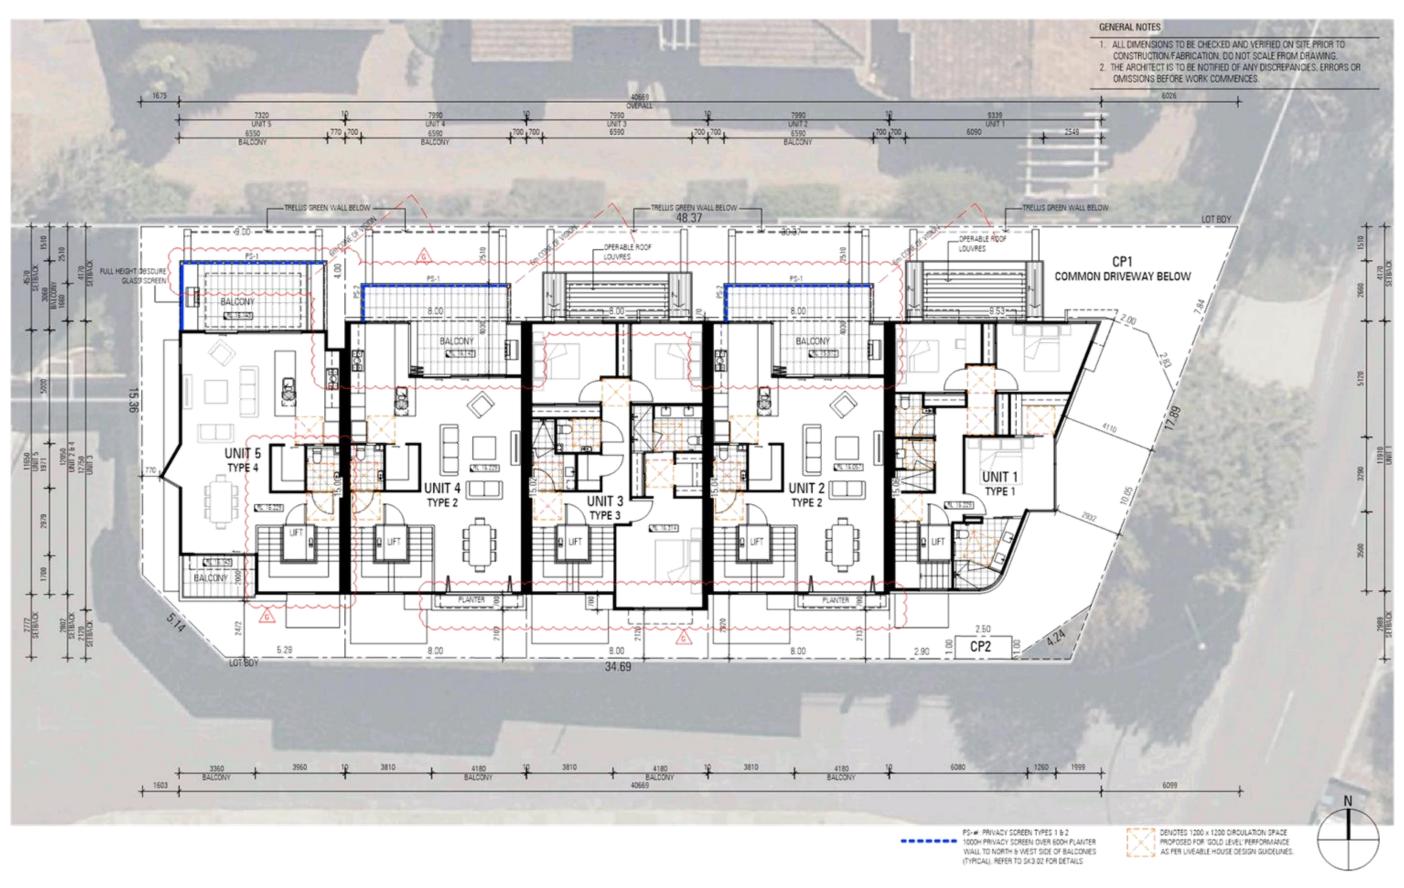

09.09.21 REVISED BALCONIES AS CLOUDED PROJECT TITLE / CLIENT DA SUBMISSION DRAWING NUMBER 09.07.21 ISSUED FOR DA SUBMISSION AUSTRALIAN RESIDENTIAL COLLECTIVE DATE 09.09.2021 P2195 SK1.05 01.07.21 ISSUED FOR REVIEW 5 GROUPED DWELLINGS - 65 PARK STREET - COMO 29.06.21 PREUMINARY SCALE 1:150 DRAWING TITLE 24.06.21 PRELIMINARY ARCHITECTURE PLANNING INTERIOR DESIGN G 64 Frageries Street Northörlige "Hiestern Australia 6003, 7 (i) 8 (027 0800, F (i) 8 (027 0800 OVERALL FIRST FLOOR PLAN REV DATE DESCRIPTION DWN THE SMALLER COME OF HERE IN TURNED CHARGE AN ANY USE AND DELL HET TO BE ARRIVED COMES LIKES ON.
SHARKSHIPS CHARGE MACH HARTSHIPS HERE OF HERE TO MEST VALUE.

09.09.21 REVISED UPPER FLOOR BALCONIES PROJECT TITLE / CLIENT DA SUBMISSION DRAWING NUMBER 09.07.21 ISSUED FOR DA SUBMISSION AUSTRALIAN RESIDENTIAL COLLECTIVE DATE 09.09.2021 P2195 SK1.05c 01.07.21 ISSUED FOR REVIEW 5 GROUPED DWELLINGS - 65 PARK STREET - COMO 29.06.21 PRELIMINARY SCALE 1:150 DRAWING TITLE 24.06.21 PRELIMINARY G 64 Frageries Overt Northinige "Hestern Australia 6003, 7 67 8 6027 0900, F 67 8 9227 0900 OVERALL FIRST FLOOR PLAN - COLOURED REV DATE DESCRIPTION DWN THE DWING CITY OF ADE IN SERVICE WASHINGTON AND THE UP SHELL OF THE MEMORY SAFEL AND DR. SHELL AND D

### 5.1 Development Summary

The application is seeking approval for five (5) three storey grouped dwellings at Lot 5 (No.65) Park Street, Como. The townhouses have been designed with a high level of regard to addressing the street interface to both frontages, as well as the adjacent properties to the north and west. In response to the comments received by the City from the previous development proposal, a stronger regard has been given to the way in which the five (5) townhouses relate to the street, acknowledging the intent under the CBACP to contribute to the level of activation and vibrancy at the pedestrian level. The townhouses have been successful in achieving this principle by relocating the vehicle access to the rear of the site, which has enabled major openings from the bedrooms to overlook Dalmatia Place. The relocation of the vehicle access point also enabled a larger pedestrian entry point to create a greater sense of arrival and a more legible approach into the

A strong use of materiality has remained at the forefront of the design which has been commended from the inception of the project by the CBDRP. Each townhouse has different façade geometry and an alternative use of materials which provides a sense of identity for each independent occupier whilst providing visual interest to the streetscape. The built form of each townhouse has remained similar to the previous proposal, providing a range of protrusions on all three levels to reduce the 'boxy' nature of the townhouses. Glazing features heavily as a way of softening this interface to the street. Unit 1 has been designed to address both street frontages as well as the street corner through a curved wall to provide a book-end design element at the street edge. Landscaping has also been critical to the presentation of the townhouses. The landscaping strategy involves contributions to both the public realm as well as softening the development to adjacent properties along the common property driveway.

The interface particularly to the northern property boundary has been a key consideration during the design, following the feedback received on the previous proposal. This interface has been softened through the use of landscaping. The design proposes an arbour structure which will help screen some of the building bulk. All balconies will be provided with a 1.6m screen to assist in preventing direct overlooking to the adjacent boundary and are all provided with a setback to allow landscaping to grow to further help soften the interface between the developments. It is also noted the site directly to the north has a common property driveway which has a low level of amenity and is not a highly occupied area for residents providing further separation to the proposed townhouses. Any future development is likely to apply a similar principle of orientating balconies and major openings north, as opposed to placing on the southern aspect of the subject site. In this regard it is considered the interface to be appropriate to the existing development and any future redevelopment that may occur on this site.