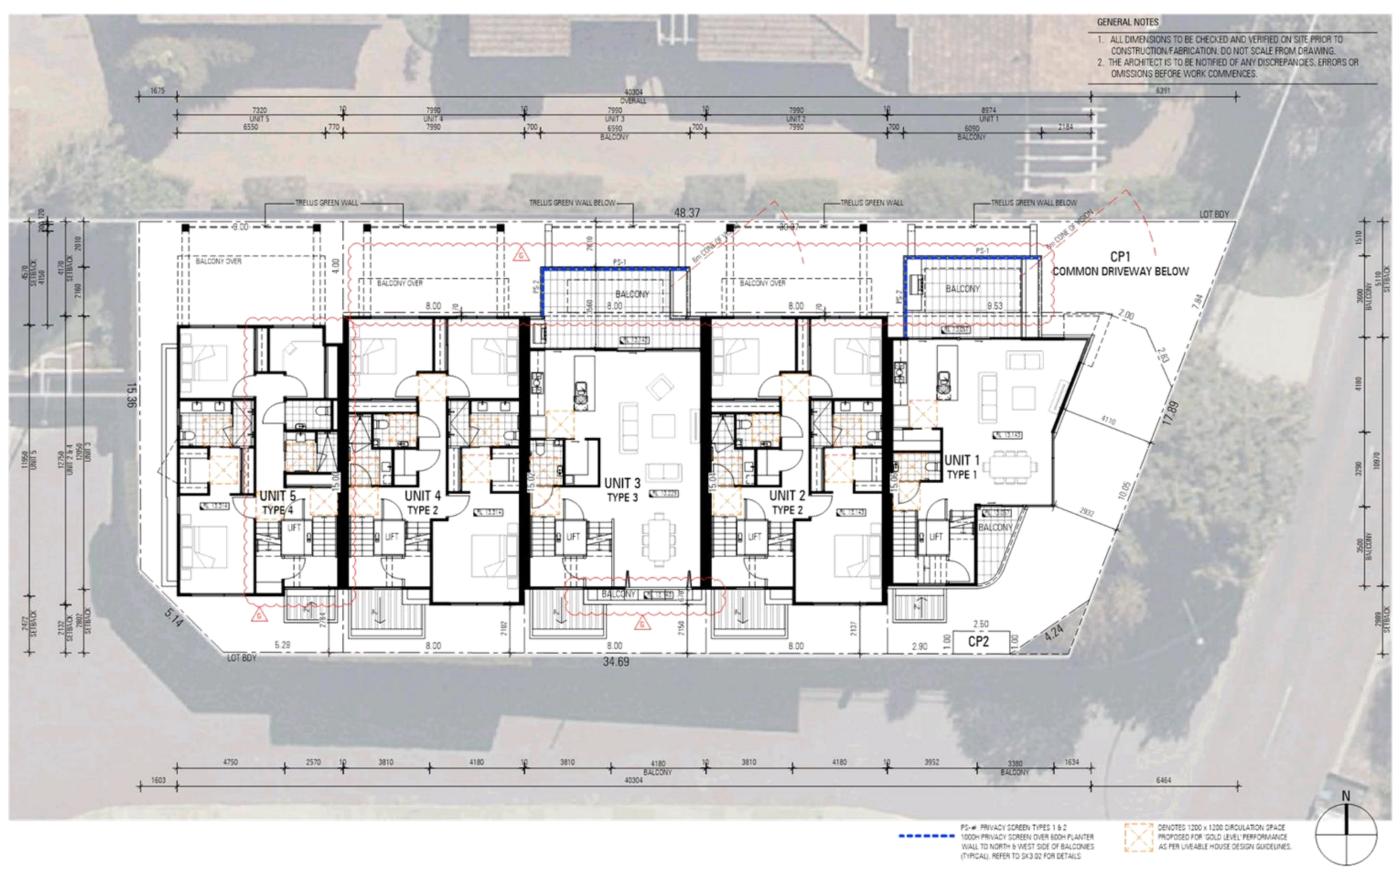

09.09.21 REVISED BALCONIES AS CLOUDED PROJECT TITLE / CLIENT DA SUBMISSION DRAWING NUMBER 09.07.21 ISSUED FOR DA SUBMISSION AUSTRALIAN RESIDENTIAL COLLECTIVE DATE 09.09.2021 P2195 SK1.05 01.07.21 ISSUED FOR REVIEW 5 GROUPED DWELLINGS - 65 PARK STREET - COMO 29.06.21 PREUMINARY SCALE 1:150 DRAWING TITLE 24.06.21 PRELIMINARY ARCHITECTURE PLANNING INTERIOR DESIGN G 64 Frageries Street Northörlige "Hiestern Australia 6003, 7 (i) 8 (027 0800, F (i) 8 (027 0800 OVERALL FIRST FLOOR PLAN REV DATE DESCRIPTION DWN THE SMALLER COME OF HERE IN TURNED CHARGE AN ANY USE AND DELL HET TO BE ARRIVED COMES LIKES ON.
SHARKSHIPS CHARGE MACH HARTSHIPS HERE OF HERE TO MEST VALUE.

09.09.21 REVISED UPPER FLOOR BALCONIES PROJECT TITLE / CLIENT DA SUBMISSION DRAWING NUMBER 09.07.21 ISSUED FOR DA SUBMISSION AUSTRALIAN RESIDENTIAL COLLECTIVE DATE 09.09.2021 P2195 SK1.05c 01.07.21 ISSUED FOR REVIEW 5 GROUPED DWELLINGS - 65 PARK STREET - COMO 29.06.21 PRELIMINARY SCALE 1:150 DRAWING TITLE 24.06.21 PRELIMINARY G 64 Frageries Overt Northinige "Hestern Australia 6003, 7 67 8 6027 0900, F 67 8 9227 0900 OVERALL FIRST FLOOR PLAN - COLOURED REV DATE DESCRIPTION DWN THE DWING CITY OF ADE IN SERVICE WASHINGTON AND THE UP SHELL OF THE MEMORY SAFEL AND DR. SHELL AND D

### 5.1 Development Summary

The application is seeking approval for five (5) three storey grouped dwellings at Lot 5 (No.65) Park Street, Como. The townhouses have been designed with a high level of regard to addressing the street interface to both frontages, as well as the adjacent properties to the north and west. In response to the comments received by the City from the previous development proposal, a stronger regard has been given to the way in which the five (5) townhouses relate to the street, acknowledging the intent under the CBACP to contribute to the level of activation and vibrancy at the pedestrian level. The townhouses have been successful in achieving this principle by relocating the vehicle access to the rear of the site, which has enabled major openings from the bedrooms to overlook Dalmatia Place. The relocation of the vehicle access point also enabled a larger pedestrian entry point to create a greater sense of arrival and a more legible approach into the

The interface particularly to the northern property boundary has been a key consideration during the design, following the feedback received on the previous proposal. This interface has been softened through the use of landscaping. The design proposes an arbour structure which will help screen some of the building bulk. All balconies will be provided with a 1.6m screen to assist in preventing direct overlooking to the adjacent boundary and are all provided with a setback to allow landscaping to grow to further help soften the interface between the developments. It is also noted the site directly to the north has a common property driveway which has a low level of amenity and is not a highly occupied area for residents providing further separation to the proposed townhouses. Any future development is likely to apply a similar principle of orientating balconies and major openings north, as opposed to placing on the southern aspect of the subject site. In this regard it is considered the interface to be appropriate to the existing development and any future redevelopment that may occur on this site.