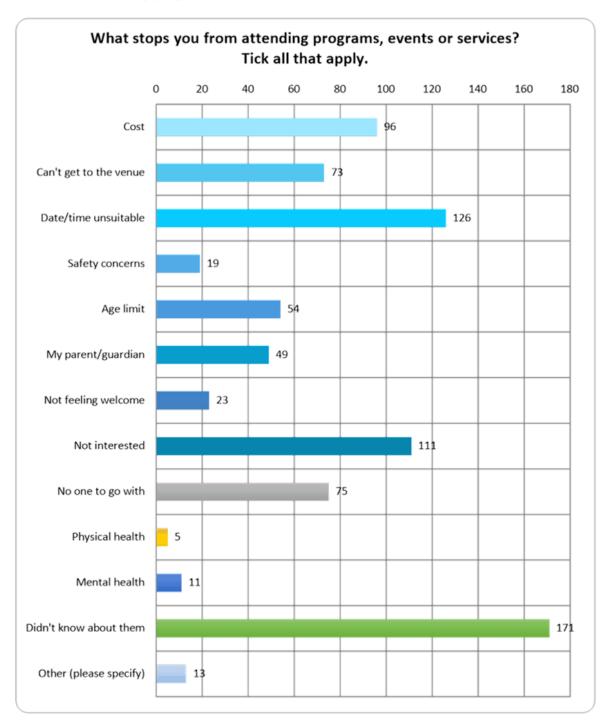

#### Barriers to attending programs, events or services

The 13 responses in 'other' were:

Parking far away from events

PAGE 11

- Live far away ~
- Kkrkdk
- No longer live here
- Injury
- Tired
- Not much things to do in school holidays
- My PlayStation
- Cant get there
- Lack of time in school term
- I live far away / long drive
- Poor lighting at Manning Rippers clubs, games cant be played at night
- Cant be bothered travelling

#### **Youth Communication**

Young people told us that the biggest barrier to them attending City programs, services and events was that they just don't know about them (61%). Parents and caregivers supported this. Young people said that the City needed to communicate with them in more youth-friendly ways. Technology and ways that young people find out about things change all of the time. We also heard from SPYN members through their engagement with young people that there is disillusionment, apathy and a general lack of youth understanding of what local government is responsible for. Young people also said that the City needs to hold events and talk to young people in places that they wanted to go to already. They said it was important to go to them, rather than expect them to come to you. Better communications and branding of City services, facilities and events for young people would assist with this.

As the only City run leisure facility, George Burnett Leisure Centre is significantly underutilised by young people. There are no programs run out of the centre for young people over the age of 12. Young people talked about wanting more basketball and other facilities. The leisure centre has basketball courts, badminton, soccer and volleyball courts but these are not being used in any significant way by young people. Nearly a third of young people told us that cost is a barrier for them attending things they want to, and we know that young people's finances have been impacted by COVID-19. An action that the City could explore to address this is providing students free use of George Burnett Leisure Centre courts at off peak times.