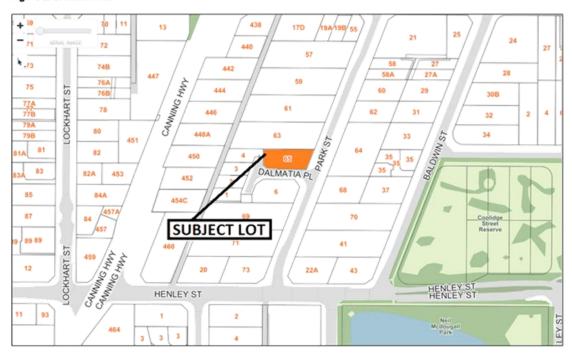

### 3.1 Site Location and Property Description

The proposed development is situated at Lot 5 (No. 65) Park Street, Como (the subject site). The site has a total land area of 842sqm with frontage of 20.46 metres to Park Street and 37.26 metres to Dalmatia Place. The site generally slopes from a height of approximately 10 metres along the northern boundary, down to a height of approximately 9 metres along the Dalmatia Place frontage. The subject site contains an existing single storey dwelling and associated incidental improvements.

Refer to Figure 1 - Location Plan

Refer to Figure 2 - Aerial Plan

Refer to Figure 3 - Site Plan

The following table provides a legal description of the subject lot

Table 1: Certificate of Title Details

| Lot No. | Address              | Volume | Folio | Plan/Diagram | Registered Proprietor      |
|---------|----------------------|--------|-------|--------------|----------------------------|
| 5       | 65 Park Street, Como | 1389   | 219   | P10871       | Park Lane Terraces Pty Ltd |

## 3.2 Site Location and Property Description

The subject site is located approximately 5.5km from the Perth CBD, and within 750 metres of the Canning Bridge Train/Bus Station. The site is within close proximity to a range of local commercial and recreational amenities and enjoys excellent access to the public transport network with several bus routes servicing Henley Street to the south, a high frequency bus route (910) servicing Canning Highway, and the Canning Bridge Train/Bus Station situated 750 metres to the south-west

The subject site is situated within a low-density residential area, characterised by predominantly single storey grouped dwelling developments. Under the Canning Bridge Activity Centre Plan (CBACP), land to the west of Park Street has the potential to be redeveloped up to 8 storeys in height, with land to the east identified for up to 4 storeys. Dalmatia Place, which provides access to four (4) dwellings, is a narrow 10 metre wide road with the footpath/verge provided on the opposite (southern) side of the street.

Refer to Figure 4 - Local Context Plan