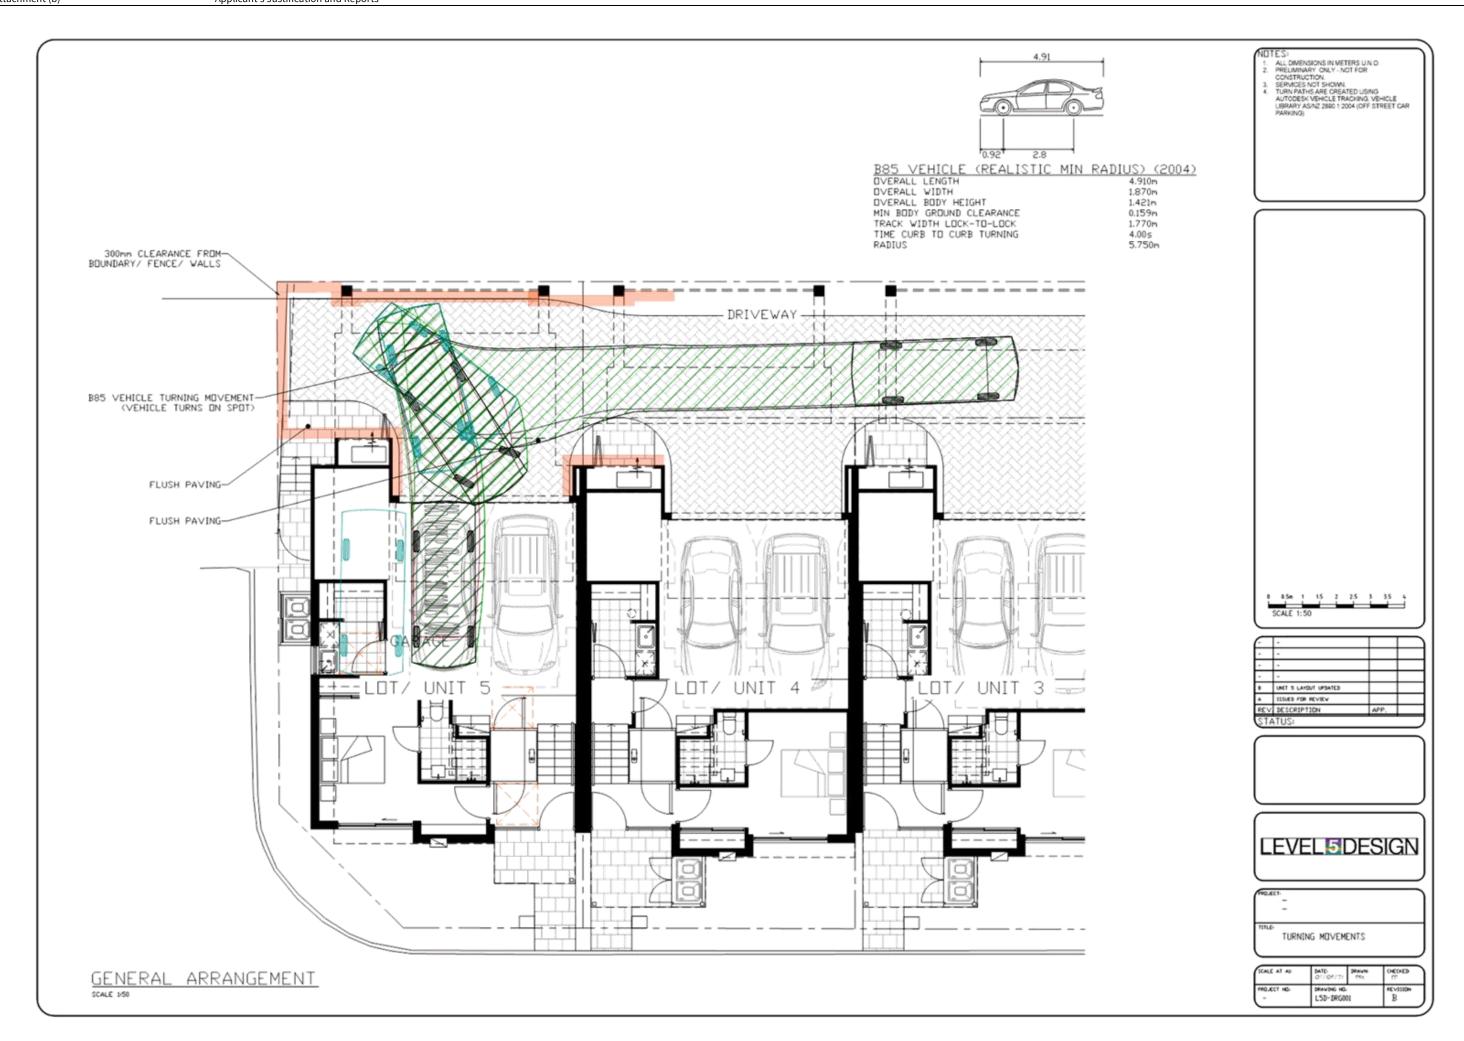

### 5.1 Development Summary

The application is seeking approval for five (5) three storey grouped dwellings at Lot 5 (No.65) Park Street, Como. The townhouses have been designed with a high level of regard to addressing the street interface to both frontages, as well as the adjacent properties to the north and west. In response to the comments received by the City from the previous development proposal, a stronger regard has been given to the way in which the five (5) townhouses relate to the street, acknowledging the intent under the CBACP to contribute to the level of activation and vibrancy at the pedestrian level. The townhouses have been successful in achieving this principle by relocating the vehicle access to the rear of the site, which has enabled major openings from the bedrooms to overlook Dalmatia Place. The relocation of the vehicle access point also enabled a larger pedestrian entry point to create a greater sense of arrival and a more legible approach into the

A strong use of materiality has remained at the forefront of the design which has been commended from the inception of the project by the CBDRP. Each townhouse has different façade geometry and an alternative use of materials which provides a sense of identity for each independent occupier whilst providing visual interest to the streetscape. The built form of each townhouse has remained similar to the previous proposal, providing a range of protrusions on all three levels to reduce the 'boxy' nature of the townhouses. Glazing features heavily as a way of softening this interface to the street. Unit 1 has been designed to address both street frontages as well as the street corner through a curved wall to provide a book-end design element at the street edge. Landscaping has also been critical to the presentation of the townhouses. The landscaping strategy involves contributions to both the public realm as well as softening the development to adjacent properties along the common property driveway.

The interface particularly to the northern property boundary has been a key consideration during the design, following the feedback received on the previous proposal. This interface has been softened through the use of landscaping. The design proposes an arbour structure which will help screen some of the building bulk. All balconies will be provided with a 1.6m screen to assist in preventing direct overlooking to the adjacent boundary and are all provided with a setback to allow landscaping to grow to further help soften the interface between the developments. It is also noted the site directly to the north has a common property driveway which has a low level of amenity and is not a highly occupied area for residents providing further separation to the proposed townhouses. Any future development is likely to apply a similar principle of orientating balconies and major openings north, as opposed to placing on the southern aspect of the subject site. In this regard it is considered the interface to be appropriate to the existing development and any future redevelopment that may occur on this site.