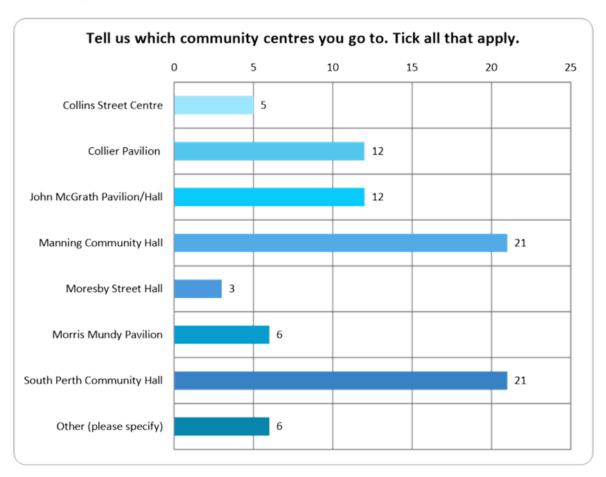

#### Community centres in the City of South Perth

The six responses in 'other' were:

- Moorditj keila
- · Manning senior centre
- South Perth senior citizens centre
- Abmusic
- None x 2