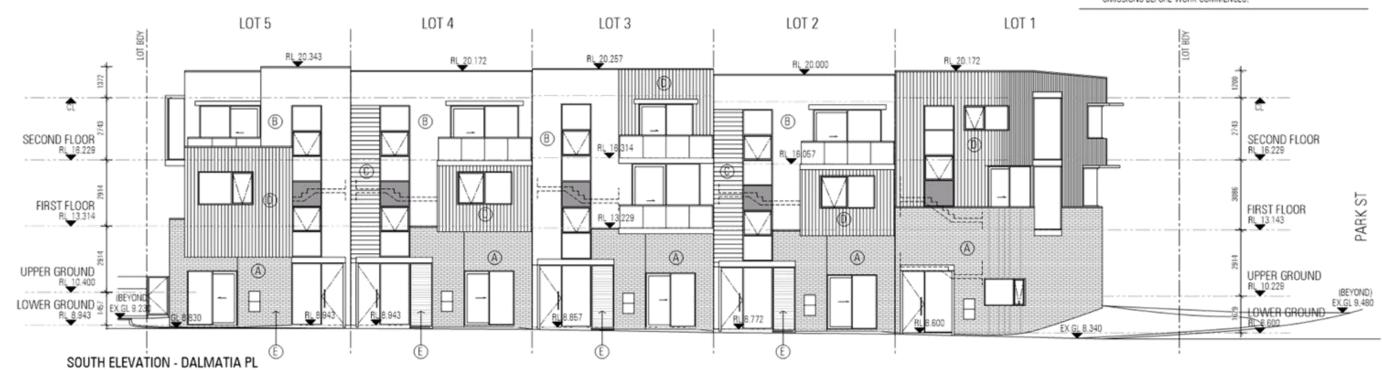

### 5.1 Development Summary

The application is seeking approval for five (5) three storey grouped dwellings at Lot 5 (No.65) Park Street, Como. The townhouses have been designed with a high level of regard to addressing the street interface to both frontages, as well as the adjacent properties to the north and west. In response to the comments received by the City from the previous development proposal, a stronger regard has been given to the way in which the five (5) townhouses relate to the street, acknowledging the intent under the CBACP to contribute to the level of activation and vibrancy at the pedestrian level. The townhouses have been successful in achieving this principle by relocating the vehicle access to the rear of the site, which has enabled major openings from the bedrooms to overlook Dalmatia Place. The relocation of the vehicle access point also enabled a larger pedestrian entry point to create a greater sense of arrival and a more legible approach into the

A strong use of materiality has remained at the forefront of the design which has been commended from the inception of the project by the CBDRP. Each townhouse has different façade geometry and an alternative use of materials which provides a sense of identity for each independent occupier whilst providing visual interest to the streetscape. The built form of each townhouse has remained similar to the previous proposal, providing a range of protrusions on all three levels to reduce the 'boxy' nature of the townhouses. Glazing features heavily as a way of softening this interface to the street. Unit 1 has been designed to address both street frontages as well as the street corner through a curved wall to provide a book-end design element at the street edge. Landscaping has also been critical to the presentation of the townhouses. The landscaping strategy involves contributions to both the public realm as well as softening the development to adjacent properties along the common property driveway.

The interface particularly to the northern property boundary has been a key consideration during the design, following the feedback received on the previous proposal. This interface has been softened through the use of landscaping. The design proposes an arbour structure which will help screen some of the building bulk. All balconies will be provided with a 1.6m screen to assist in preventing direct overlooking to the adjacent boundary and are all provided with a setback to allow landscaping to grow to further help soften the interface between the developments. It is also noted the site directly to the north has a common property driveway which has a low level of amenity and is not a highly occupied area for residents providing further separation to the proposed townhouses. Any future development is likely to apply a similar principle of orientating balconies and major openings north, as opposed to placing on the southern aspect of the subject site. In this regard it is considered the interface to be appropriate to the existing development and any future redevelopment that may occur on this site.