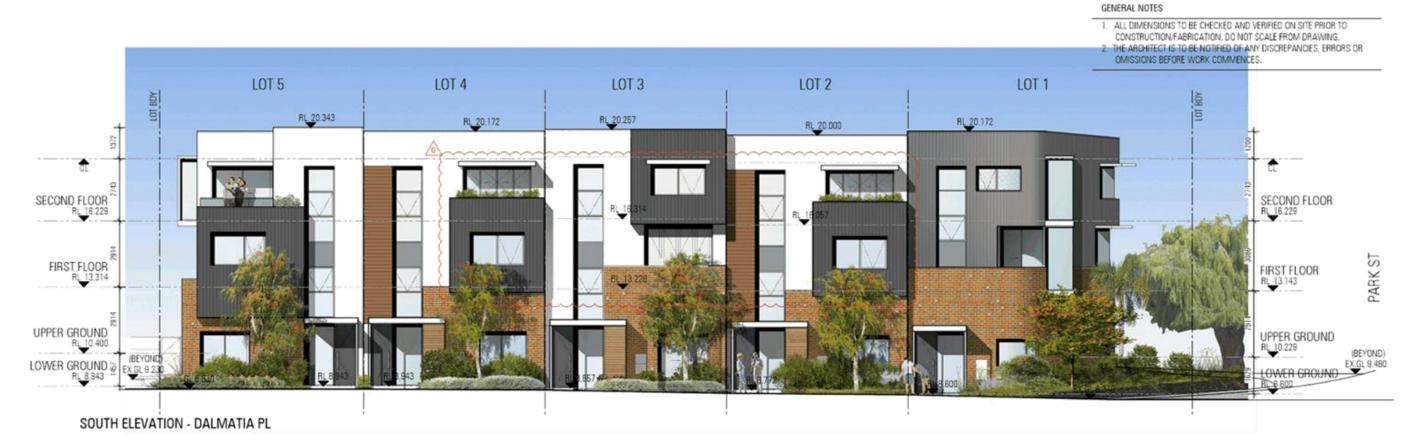

### 5.1 Development Summary

The application is seeking approval for five (5) three storey grouped dwellings at Lot 5 (No.65) Park Street, Como. The townhouses have been designed with a high level of regard to addressing the street interface to both frontages, as well as the adjacent properties to the north and west. In response to the comments received by the City from the previous development proposal, a stronger regard has been given to the way in which the five (5) townhouses relate to the street, acknowledging the intent under the CBACP to contribute to the level of activation and vibrancy at the pedestrian level. The townhouses have been successful in achieving this principle by relocating the vehicle access to the rear of the site, which has enabled major openings from the bedrooms to overlook Dalmatia Place. The relocation of the vehicle access point also enabled a larger pedestrian entry point to create a greater sense of arrival and a more legible approach into the

A strong use of materiality has remained at the forefront of the design which has been commended from the inception of the project by the CBDRP. Each townhouse has different façade geometry and an alternative use of materials which provides a sense of identity for each independent occupier whilst providing visual interest to the streetscape. The built form of each townhouse has remained similar to the previous proposal, providing a range of protrusions on all three levels to reduce the 'boxy' nature of the townhouses. Glazing features heavily as a way of softening this interface to the street. Unit 1 has been designed to address both street frontages as well as the street corner through a curved wall to provide a book-end design element at the street edge. Landscaping has also been critical to the presentation of the townhouses. The landscaping strategy involves contributions to both the public realm as well as softening the development to adjacent properties along the common property driveway.

The interface particularly to the northern property boundary has been a key consideration during the design, following the feedback received on the previous proposal. This interface has been softened through the use of landscaping. The design proposes an arbour structure which will help screen some of the building bulk. All balconies will be provided with a 1.6m screen to assist in preventing direct overlooking to the adjacent boundary and are all provided with a setback to allow landscaping to grow to further help soften the interface between the developments. It is also noted the site directly to the north has a common property driveway which has a low level of amenity and is not a highly occupied area for residents providing further separation to the proposed townhouses. Any future development is likely to apply a similar principle of orientating balconies and major openings north, as opposed to placing on the southern aspect of the subject site. In this regard it is considered the interface to be appropriate to the existing development and any future redevelopment that may occur on this site.