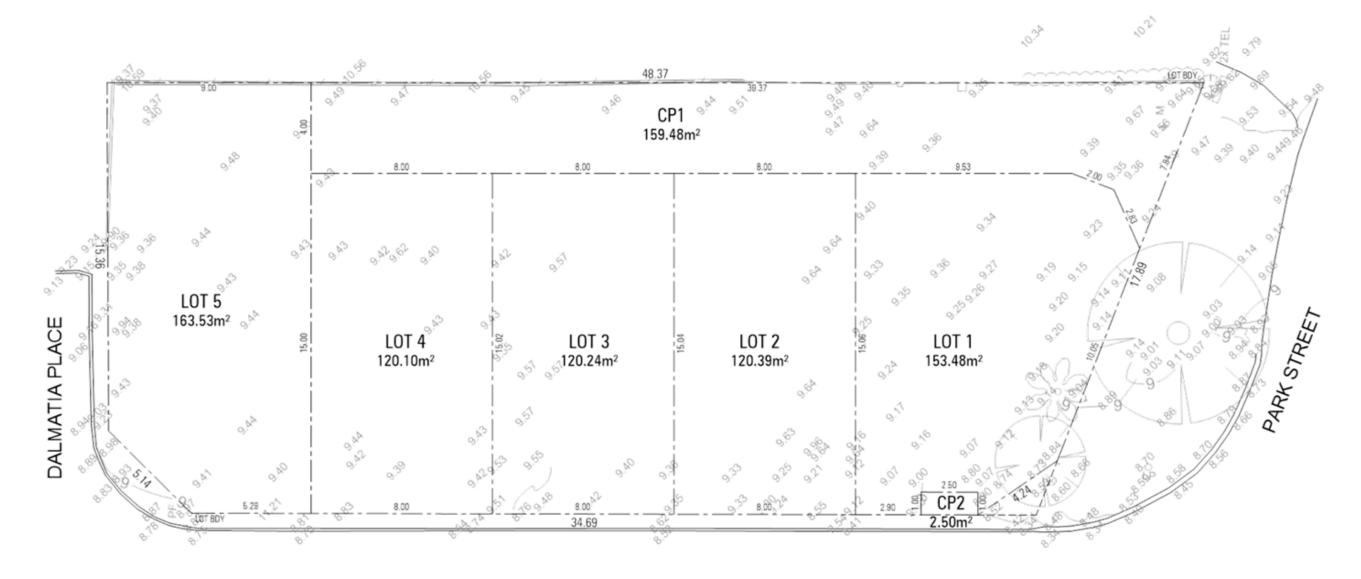

DALMATIA PLACE

PROJECT TITLE / CLIENT AUSTRALIAN RESIDENTIAL COLLECTIVE 5 GROUPED DWELLINGS - 65 PARK STREET - COMO

DRAWING TITLE SUBDIVISION PLAN

09.07.21 ISSUED FOR DA SUBMISSION 01.07.21 ISSUED FOR REVIEW 18.05.21 PREUMINARY REV DATE DESCRIPTION

64 Fragerial Street, Northkridge, Western Australia 6003, T.61 8 9227 0900, F.61 8 9227 0900

| DA SUBI  | MISSION         | DRAWING NUMBER |  |  |
|----------|-----------------|----------------|--|--|
| DRAWN PK | DATE 09.07.2021 | P2195 SK1.04   |  |  |
| CAD FILE | SCALE 1:150     | REVISION E     |  |  |

### 3.1 Site Location and Property Description

The proposed development is situated at Lot 5 (No. 65) Park Street, Como (the subject site). The site has a total land area of 842sqm with frontage of 20.46 metres to Park Street and 37.26 metres to Dalmatia Place. The site generally slopes from a height of approximately 10 metres along the northern boundary, down to a height of approximately 9 metres along the Dalmatia Place frontage. The subject site contains an existing single storey dwelling and associated incidental improvements.

Refer to Figure 1 - Location Plan

Refer to Figure 2 - Aerial Plan

Refer to Figure 3 - Site Plan

The following table provides a legal description of the subject lot

Table 1: Certificate of Title Details

| Lot No. | Address              | Volume | Folio | Plan/Diagram | Registered Proprietor      |
|---------|----------------------|--------|-------|--------------|----------------------------|
| 5       | 65 Park Street, Como | 1389   | 219   | P10871       | Park Lane Terraces Pty Ltd |