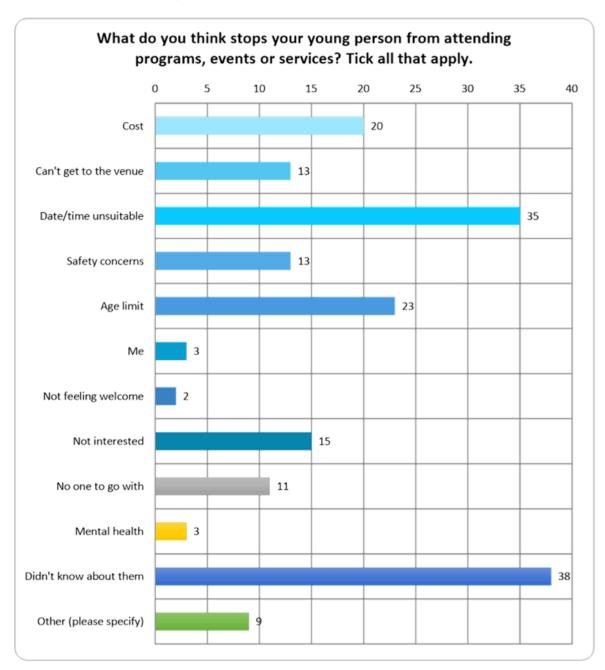

#### **Youth Communication**

Young people told us that the biggest barrier to them attending City programs, services and events was that they just don't know about them (61%). Parents and caregivers supported this. Young people said that the City needed to communicate with them in more youth-friendly ways. Technology and ways that young people find out about things change all of the time. We also heard from SPYN members through their engagement with young people that there is disillusionment, apathy and a general lack of youth understanding of what local government is responsible for. Young people also said that the City needs to hold events and talk to young people in places that they wanted to go to already. They said it was important to go to them, rather than expect them to come to you. Better communications and branding of City services, facilities and events for young people would assist with this.

#### Barriers to attending programs, events or services

The 13 responses in 'other' were:

Parking far away from events

PAGE 11

- Live far away ~
- Kkrkdk
- No longer live here
- Injury
- Tired
- Not much things to do in school holidays
- My PlayStation
- Cant get there
- Lack of time in school term
- I live far away / long drive
- Poor lighting at Manning Rippers clubs, games cant be played at night
- Cant be bothered travelling