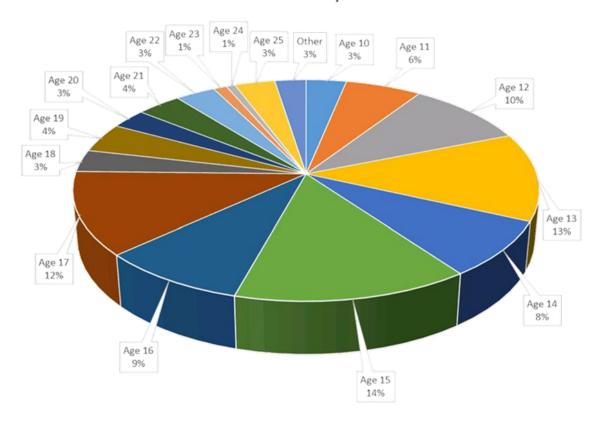

y's Youth Week events and Sounds in the Park at Karawara with iPads and facilitated completion of surveys by the young people and parents. They also handed out hard copy surveys at various other City events.

#### Questions and answer tool

One question was asked on the tool and responded to privately.

#### **Your Say South Perth**

Between Monday 8 April and Tuesday 18 May, just over 500 people visited the Youth Plan project page on Your Say South Perth.



PAGE 4

## **Survey feedback**

The responses from both surveys are detailed below. Verbatim comments from the young people's survey are provided in Appendix 1 and the parents and guardians/caregivers survey in Appendix 2.

### Young people aged 10-25 survey

Respondents were asked a range questions:

#### Age

#### How old are you?





#### Your time in the City of South Perth



The 11 responses in 'other' were:

- School x 3
- I play in a park
- Meet friends
- · Part of the South Perth Youth Network
- Random hippy told me about this
- School not in area
- Shop
- Volunteer
- Volunteering



PAGE 6

#### **Suburb**



In the 'other' response, East Victoria Park was the most popular suburb with nine mentions. Lathlain, St James, Thornlie and Victoria Park had four mentions, and Gosnells and Mount Pleasant had three each. 63 respondents mentioned other suburbs either once or twice, and two respondents did not write anything in the other box.



PAGE 7

#### **Self-identification**



The seven responses in 'other' were:

- A
- Child
- ADHD/Autism
- not living with a disability but previously disabled and chronically il