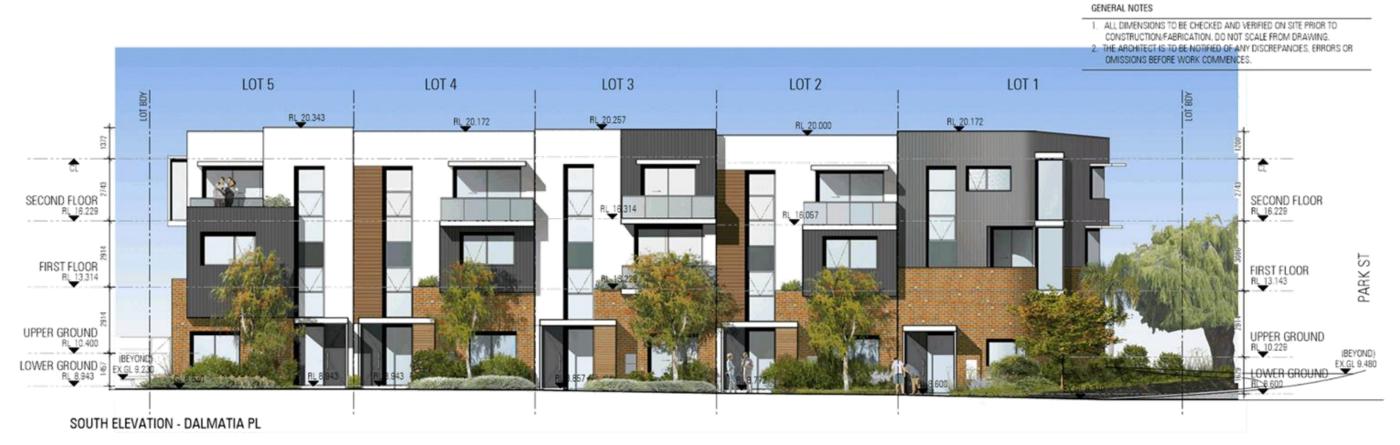

### 5.1 Development Summary

The application is seeking approval for five (5) three storey grouped dwellings at Lot 5 (No.65) Park Street, Como. The townhouses have been designed with a high level of regard to addressing the street interface to both frontages, as well as the adjacent properties to the north and west. In response to the comments received by the City from the previous development proposal, a stronger regard has been given to the way in which the five (5) townhouses relate to the street, acknowledging the intent under the CBACP to contribute to the level of activation and vibrancy at the pedestrian level. The townhouses have been successful in achieving this principle by relocating the vehicle access to the rear of the site, which has enabled major openings from the bedrooms to overlook Dalmatia Place. The relocation of the vehicle access point also enabled a larger pedestrian entry point to create a greater sense of arrival and a more legible approach into the

A strong use of materiality has remained at the forefront of the design which has been commended from the inception of the project by the CBDRP. Each townhouse has different façade geometry and an alternative use of materials which provides a sense of identity for each independent occupier whilst providing visual interest to the streetscape. The built form of each townhouse has remained similar to the previous proposal, providing a range of protrusions on all three levels to reduce the 'boxy' nature of the townhouses. Glazing features heavily as a way of softening this interface to the street. Unit 1 has been designed to address both street frontages as well as the street corner through a curved wall to provide a book-end design element at the street edge. Landscaping has also been critical to the presentation of the townhouses. The landscaping strategy involves contributions to both the public realm as well as softening the development to adjacent properties along the common property driveway.

The interface particularly to the northern property boundary has been a key consideration during the design, following the feedback received on the previous proposal. This interface has been softened through the use of landscaping. The design proposes an arbour structure which will help screen some of the building bulk. All balconies will be provided with a 1.6m screen to assist in preventing direct overlooking to the adjacent boundary and are all provided with a setback to allow landscaping to grow to further help soften the interface between the developments. It is also noted the site directly to the north has a common property driveway which has a low level of amenity and is not a highly occupied area for residents providing further separation to the proposed townhouses. Any future development is likely to apply a similar principle of orientating balconies and major openings north, as opposed to placing on the southern aspect of the subject site. In this regard it is considered the interface to be appropriate to the existing development and any future redevelopment that may occur on this site.