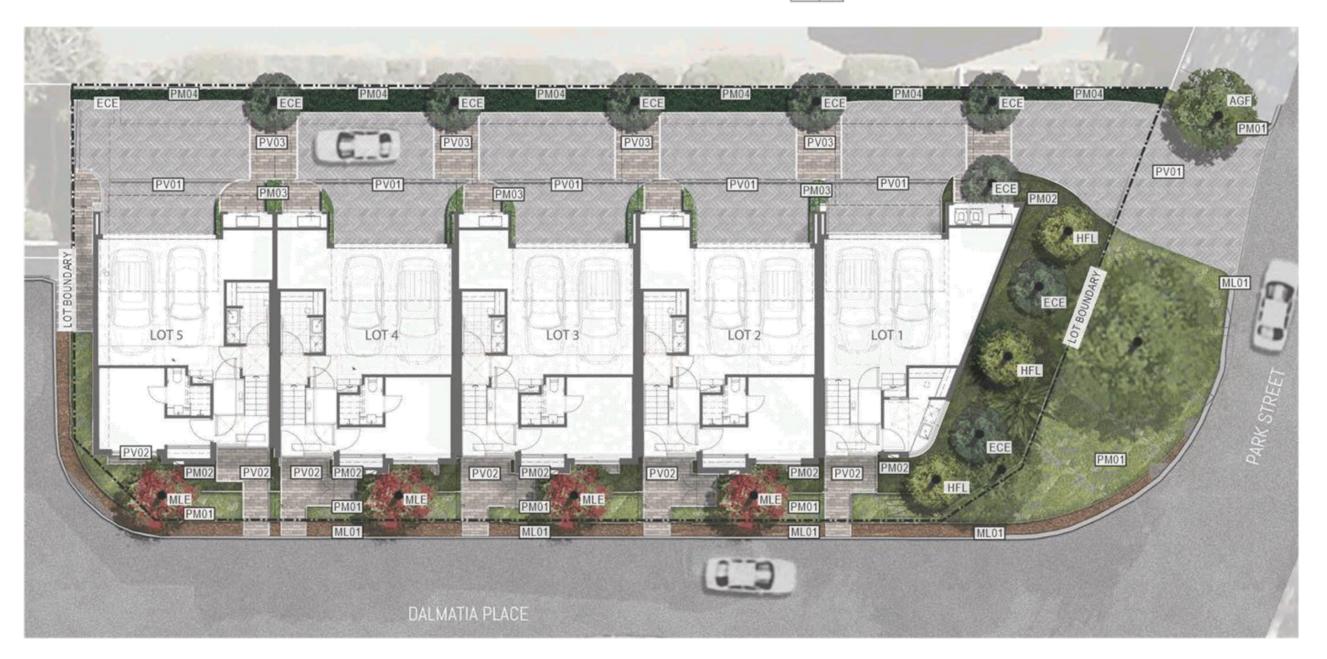

DALMATIA PLACE

PROJECT TITLE / CLIENT AUSTRALIAN RESIDENTIAL COLLECTIVE 5 GROUPED DWELLINGS - 65 PARK STREET - COMO

DRAWING TITLE SUBDIVISION PLAN

09.07.21 ISSUED FOR DA SUBMISSION 01.07.21 ISSUED FOR REVIEW 18.05.21 PREUMINARY REV DATE DESCRIPTION

64 Fragerial Street, Northkridge, Western Australia 6003, T.61 8 9227 0900, F.61 8 9227 0900

| DA SUBI  | MISSION         | DRAWING NUMBER |  |  |
|----------|-----------------|----------------|--|--|
| DRAWN PK | DATE 09.07.2021 | P2195 SK1.04   |  |  |
| CAD FILE | SCALE 1:150     | REVISION E     |  |  |

### 5.1 Development Summary

The application is seeking approval for five (5) three storey grouped dwellings at Lot 5 (No.65) Park Street, Como. The townhouses have been designed with a high level of regard to addressing the street interface to both frontages, as well as the adjacent properties to the north and west. In response to the comments received by the City from the previous development proposal, a stronger regard has been given to the way in which the five (5) townhouses relate to the street, acknowledging the intent under the CBACP to contribute to the level of activation and vibrancy at the pedestrian level. The townhouses have been successful in achieving this principle by relocating the vehicle access to the rear of the site, which has enabled major openings from the bedrooms to overlook Dalmatia Place. The relocation of the vehicle access point also enabled a larger pedestrian entry point to create a greater sense of arrival and a more legible approach into the

A strong use of materiality has remained at the forefront of the design which has been commended from the inception of the project by the CBDRP. Each townhouse has different façade geometry and an alternative use of materials which provides a sense of identity for each independent occupier whilst providing visual interest to the streetscape. The built form of each townhouse has remained similar to the previous proposal, providing a range of protrusions on all three levels to reduce the 'boxy' nature of the townhouses. Glazing features heavily as a way of softening this interface to the street. Unit 1 has been designed to address both street frontages as well as the street corner through a curved wall to provide a book-end design element at the street edge. Landscaping has also been critical to the presentation of the townhouses. The landscaping strategy involves contributions to both the public realm as well as softening the development to adjacent properties along the common property driveway.

The interface particularly to the northern property boundary has been a key consideration during the design, following the feedback received on the previous proposal. This interface has been softened through the use of landscaping. The design proposes an arbour structure which will help screen some of the building bulk. All balconies will be provided with a 1.6m screen to assist in preventing direct overlooking to the adjacent boundary and are all provided with a setback to allow landscaping to grow to further help soften the interface between the developments. It is also noted the site directly to the north has a common property driveway which has a low level of amenity and is not a highly occupied area for residents providing further separation to the proposed townhouses. Any future development is likely to apply a similar principle of orientating balconies and major openings north, as opposed to placing on the southern aspect of the subject site. In this regard it is considered the interface to be appropriate to the existing development and any future redevelopment that may occur on this site.

Refer to Appendix B - Development Plans

Refer to Appendix C - Landscape Concept Plan