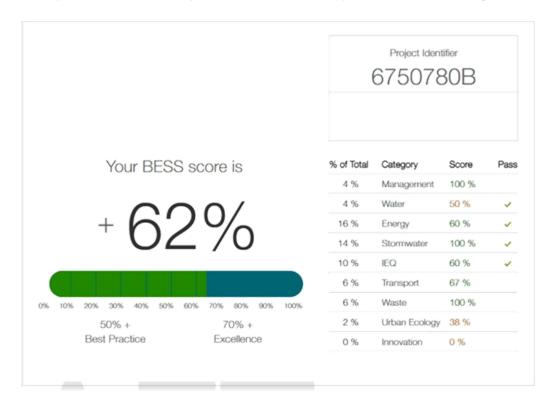

### 5.3.2 Sustainability Assessment

CADDS Group has prepared a Sustainable Design Strategy (SDS) to support the proposed development. The SDS provides an assessment against the Built Environment Sustainability Scorecard (BESS) which is considered a more appropriate assessment tool for small to medium sized developments in comparison to the Green Star assessment. The BESS provides a score in a percentage equivalent to a Green Star rating and assess the development against 9 environmental categories. SDS determined the townhouses are achieving a score of 62% which is an equivalent to a 4-star rating.

Refer to Appendix E - Sustainability Assessment