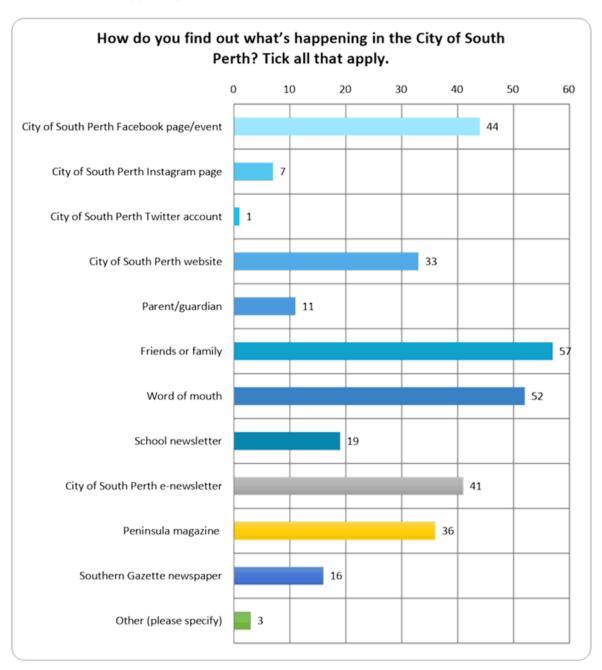

#### Find out what's happening in the City of South Perth

The 16 responses in 'other' were:

- I don't usually look for events here but came because of the skateclinic
- Friend of mine forced me
- Library staff

PAGE 13

- Did not finish
- I dont know about them.
- usually don't know
- · Posters & banners around south perth
- Signage
- South perth youth network instagram
- · I don't. Didn't know south perth did anything
- School
- I don't know about them
- Planning Department
- Maar Moorditj training
- through Abmusic School
- none