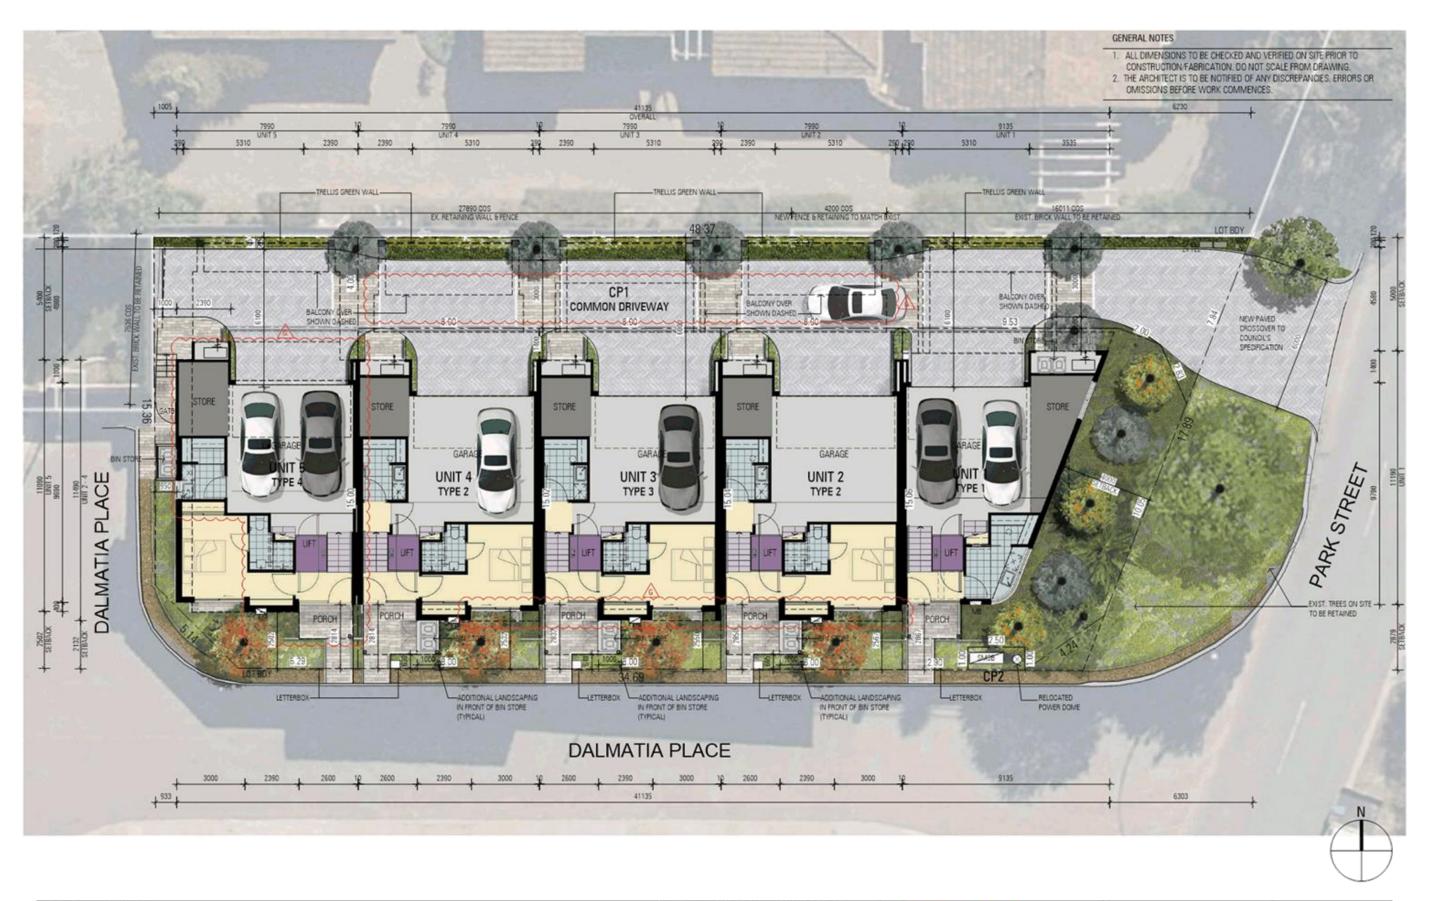

PROJECT TITLE / CLIENT 09.09.21 REVISED UPPER FLOOR BALCONIES DA SUBMISSION DRAWING NUMBER 24.08.21 ADDED WINDOW TO UNIT 1 AUSTRALIAN RESIDENTIAL COLLECTIVE DATE 09.09.2021 P2195 SK1.04 DRAWN AMENDED DRIVEWAY PAVING 5 GROUPED DWELLINGS - 65 PARK STREET - COMO 09.07.21 ISSUED FOR DA SUBMISSION SCALE 1:150 DRAWING TITLE ISSUED FOR REVIEW G 54 Fergerus Ornert Northolisje "Niestern Australia 6003 7 6) 8 8227 0800 F 6) 8 9227 0800 OVERALL GROUND FLOOR PLAN REV DATE DESCRIPTION DWN THE SMALLER COME OF HERE IN TURNED CHARGEST HER MY USE AND DRIVE OF THE BEAUTHER COMES WHEN DRIVEN THE STANDARD COMES WHEN DRIVEN THE COMMENT TO THE STANDARD COMES.

### 5.1 Development Summary

The application is seeking approval for five (5) three storey grouped dwellings at Lot 5 (No.65) Park Street, Como. The townhouses have been designed with a high level of regard to addressing the street interface to both frontages, as well as the adjacent properties to the north and west. In response to the comments received by the City from the previous development proposal, a stronger regard has been given to the way in which the five (5) townhouses relate to the street, acknowledging the intent under the CBACP to contribute to the level of activation and vibrancy at the pedestrian level. The townhouses have been successful in achieving this principle by relocating the vehicle access to the rear of the site, which has enabled major openings from the bedrooms to overlook Dalmatia Place. The relocation of the vehicle access point also enabled a larger pedestrian entry point to create a greater sense of arrival and a more legible approach into the

A strong use of materiality has remained at the forefront of the design which has been commended from the inception of the project by the CBDRP. Each townhouse has different façade geometry and an alternative use of materials which provides a sense of identity for each independent occupier whilst providing visual interest to the streetscape. The built form of each townhouse has remained similar to the previous proposal, providing a range of protrusions on all three levels to reduce the 'boxy' nature of the townhouses. Glazing features heavily as a way of softening this interface to the street. Unit 1 has been designed to address both street frontages as well as the street corner through a curved wall to provide a book-end design element at the street edge. Landscaping has also been critical to the presentation of the townhouses. The landscaping strategy involves contributions to both the public realm as well as softening the development to adjacent properties along the common property driveway.

The interface particularly to the northern property boundary has been a key consideration during the design, following the feedback received on the previous proposal. This interface has been softened through the use of landscaping. The design proposes an arbour structure which will help screen some of the building bulk. All balconies will be provided with a 1.6m screen to assist in preventing direct overlooking to the adjacent boundary and are all provided with a setback to allow landscaping to grow to further help soften the interface between the developments. It is also noted the site directly to the north has a common property driveway which has a low level of amenity and is not a highly occupied area for residents providing further separation to the proposed townhouses. Any future development is likely to apply a similar principle of orientating balconies and major openings north, as opposed to placing on the southern aspect of the subject site. In this regard it is considered the interface to be appropriate to the existing development and any future redevelopment that may occur on this site.