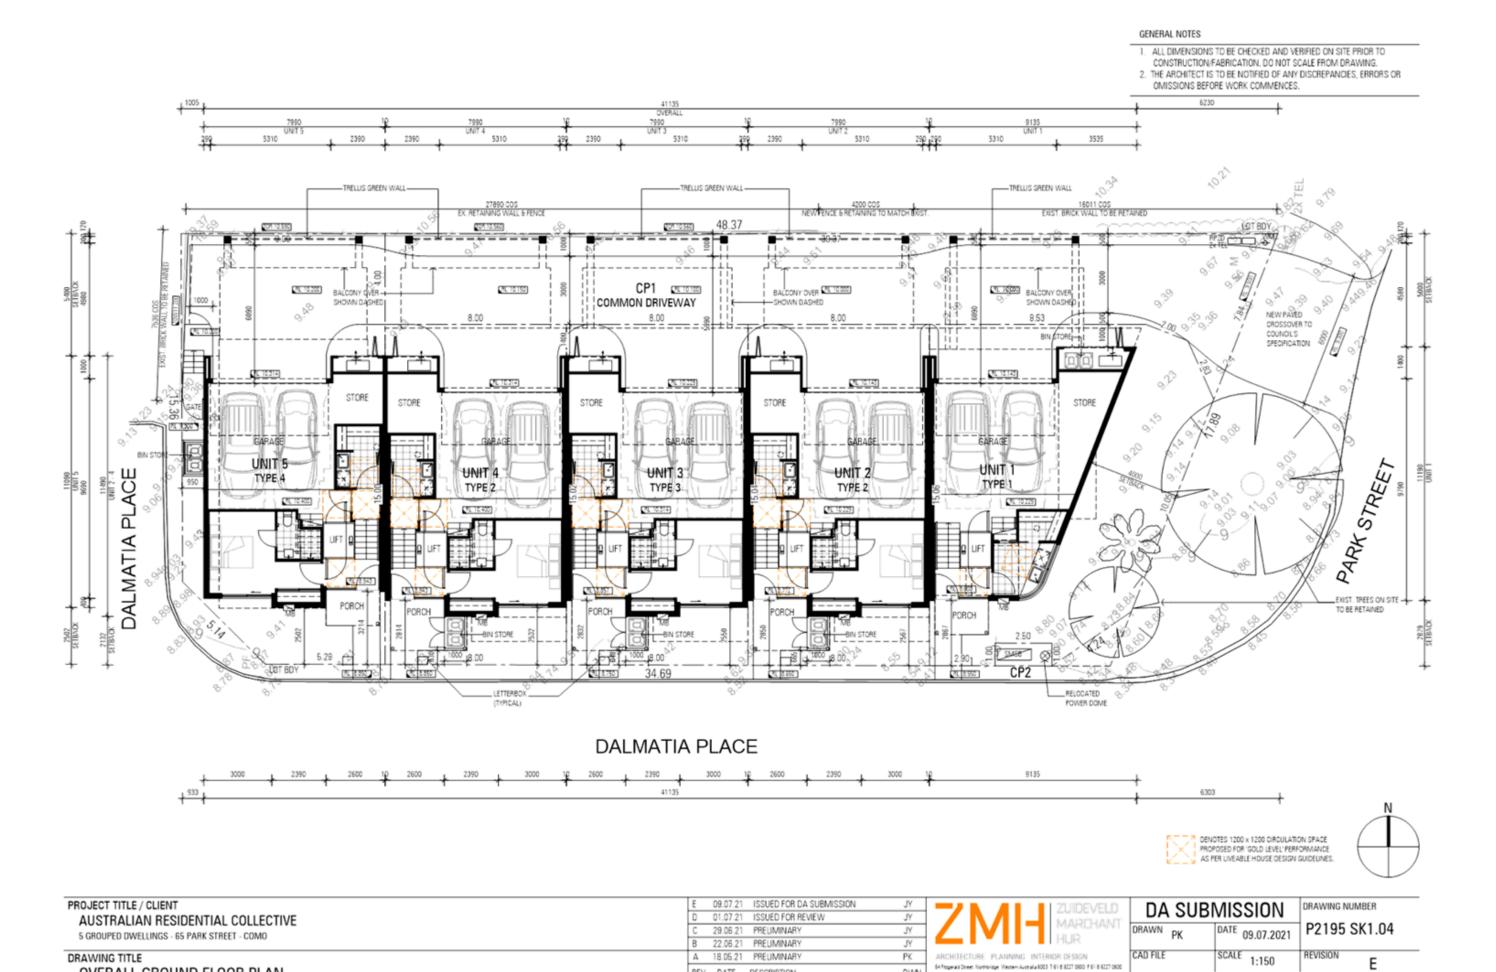

PROJECT TITLE / CLIENT 09.09.21 REVISED UPPER FLOOR BALCONIES DA SUBMISSION DRAWING NUMBER 24.08.21 ADDED WINDOW TO UNIT 1 AUSTRALIAN RESIDENTIAL COLLECTIVE DATE 09.09.2021 P2195 SK1.04 DRAWN AMENDED DRIVEWAY PAVING 5 GROUPED DWELLINGS - 65 PARK STREET - COMO 09.07.21 ISSUED FOR DA SUBMISSION SCALE 1:150 DRAWING TITLE ISSUED FOR REVIEW G 54 Fergerus Ornert Northolisje "Niestern Australia 6003 7 6) 8 8227 0800 F 6) 8 9227 0800 OVERALL GROUND FLOOR PLAN REV DATE DESCRIPTION DWN THE SMALLER COME OF HERE IN TURNED CHARGEST HER MY USE AND DRIVE OF THE BEAUTHER COMES WHEN DRIVEN THE STANDARD COMES WHEN DRIVEN THE COMMENT TO THE STANDARD COMES.

### 5.1 Development Summary

The application is seeking approval for five (5) three storey grouped dwellings at Lot 5 (No.65) Park Street, Como. The townhouses have been designed with a high level of regard to addressing the street interface to both frontages, as well as the adjacent properties to the north and west. In response to the comments received by the City from the previous development proposal, a stronger regard has been given to the way in which the five (5) townhouses relate to the street, acknowledging the intent under the CBACP to contribute to the level of activation and vibrancy at the pedestrian level. The townhouses have been successful in achieving this principle by relocating the vehicle access to the rear of the site, which has enabled major openings from the bedrooms to overlook Dalmatia Place. The relocation of the vehicle access point also enabled a larger pedestrian entry point to create a greater sense of arrival and a more legible approach into the

A strong use of materiality has remained at the forefront of the design which has been commended from the inception of the project by the CBDRP. Each townhouse has different façade geometry and an alternative use of materials which provides a sense of identity for each independent occupier whilst providing visual interest to the streetscape. The built form of each townhouse has remained similar to the previous proposal, providing a range of protrusions on all three levels to reduce the 'boxy' nature of the townhouses. Glazing features heavily as a way of softening this interface to the street. Unit 1 has been designed to address both street frontages as well as the street corner through a curved wall to provide a book-end design element at the street edge. Landscaping has also been critical to the presentation of the townhouses. The landscaping strategy involves contributions to both the public realm as well as softening the development to adjacent properties along the common property driveway.