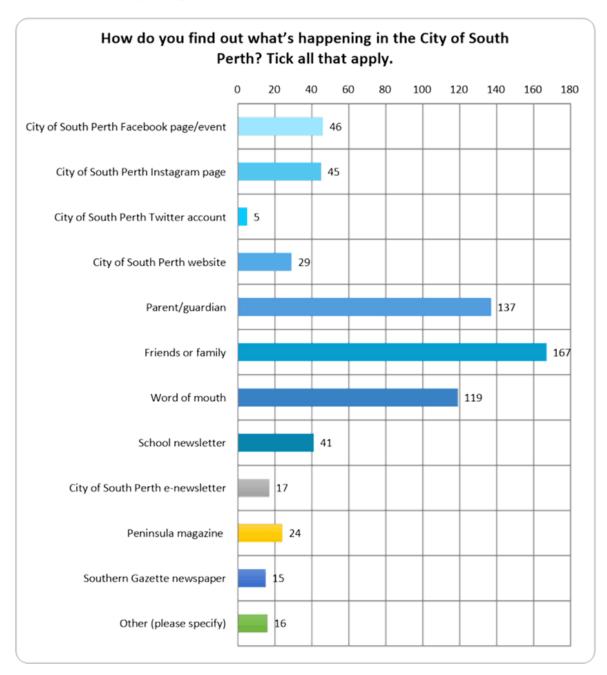

#### Find out what's happening in the City of South Perth

The 16 responses in 'other' were:

- I don't usually look for events here but came because of the skateclinic
- Friend of mine forced me
- Library staff

PAGE 13

- Did not finish
- I dont know about them.
- usually don't know
- · Posters & banners around south perth
- Signage
- South perth youth network instagram
- · I don't. Didn't know south perth did anything
- School
- I don't know about them
- Planning Department
- Maar Moorditj training
- through Abmusic School
- none