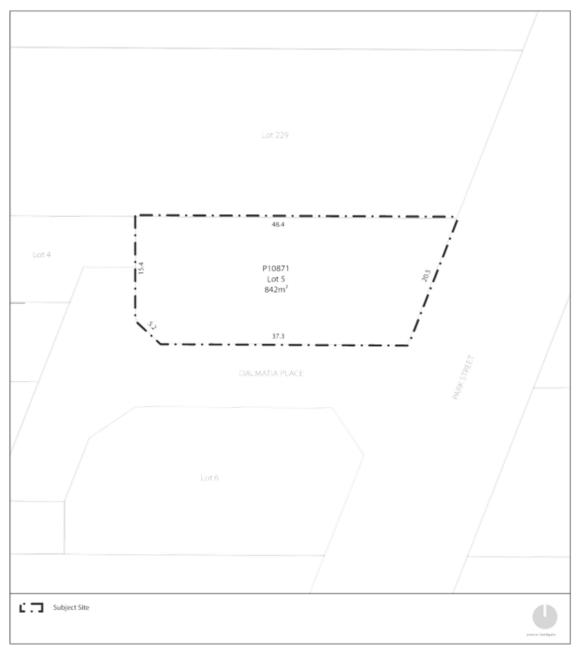

### 3.1 Site Location and Property Description

The proposed development is situated at Lot 5 (No. 65) Park Street, Como (the subject site). The site has a total land area of 842sqm with frontage of 20.46 metres to Park Street and 37.26 metres to Dalmatia Place. The site generally slopes from a height of approximately 10 metres along the northern boundary, down to a height of approximately 9 metres along the Dalmatia Place frontage. The subject site contains an existing single storey dwelling and associated incidental improvements.

Refer to Figure 1 - Location Plan

Refer to Figure 2 - Aerial Plan

Refer to Figure 3 - Site Plan

The following table provides a legal description of the subject lot

Table 1: Certificate of Title Details

| Lot No. | Address              | Volume | Folio | Plan/Diagram | Registered Proprietor      |
|---------|----------------------|--------|-------|--------------|----------------------------|
| 5       | 65 Park Street, Como | 1389   | 219   | P10871       | Park Lane Terraces Pty Ltd |

Refer to Appendix A - Certificate of Title