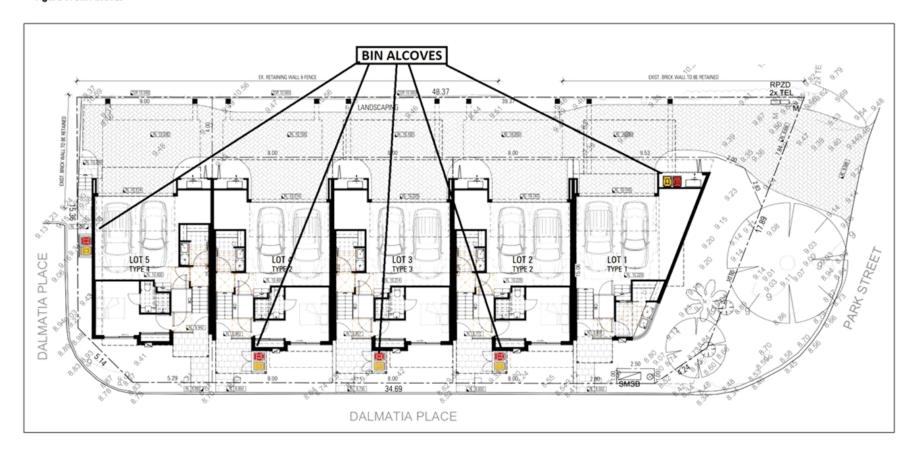

### 5.3.1 Waste Management Plan

A Waste Management Plan (WMP) has been prepared by Dallywater Consulting to support the proposal. Each townhouse has been provided with a bin store to accommodate one (1) 360 litre recycling bin and one (1) 240 litre general waste bin. The bin stores are adequately sized to accommodate both bins and are conveniently located for residents.

As mentioned previously, the development being a grouped dwelling proposal is unable to achieve on-site waste collection and for this reason will require on-street bin pickup. There is adequate provision for bins to be placed to Dalmatia Place given there is no footpath. It also noted, given the driveways have now been located to the rear of the site, the existing informal arrangement of on-street car parking can still remain, with the exception of collection days for bins. The provision of a sign should help manage this.

Refer to Appendix D - Waste Management Plan