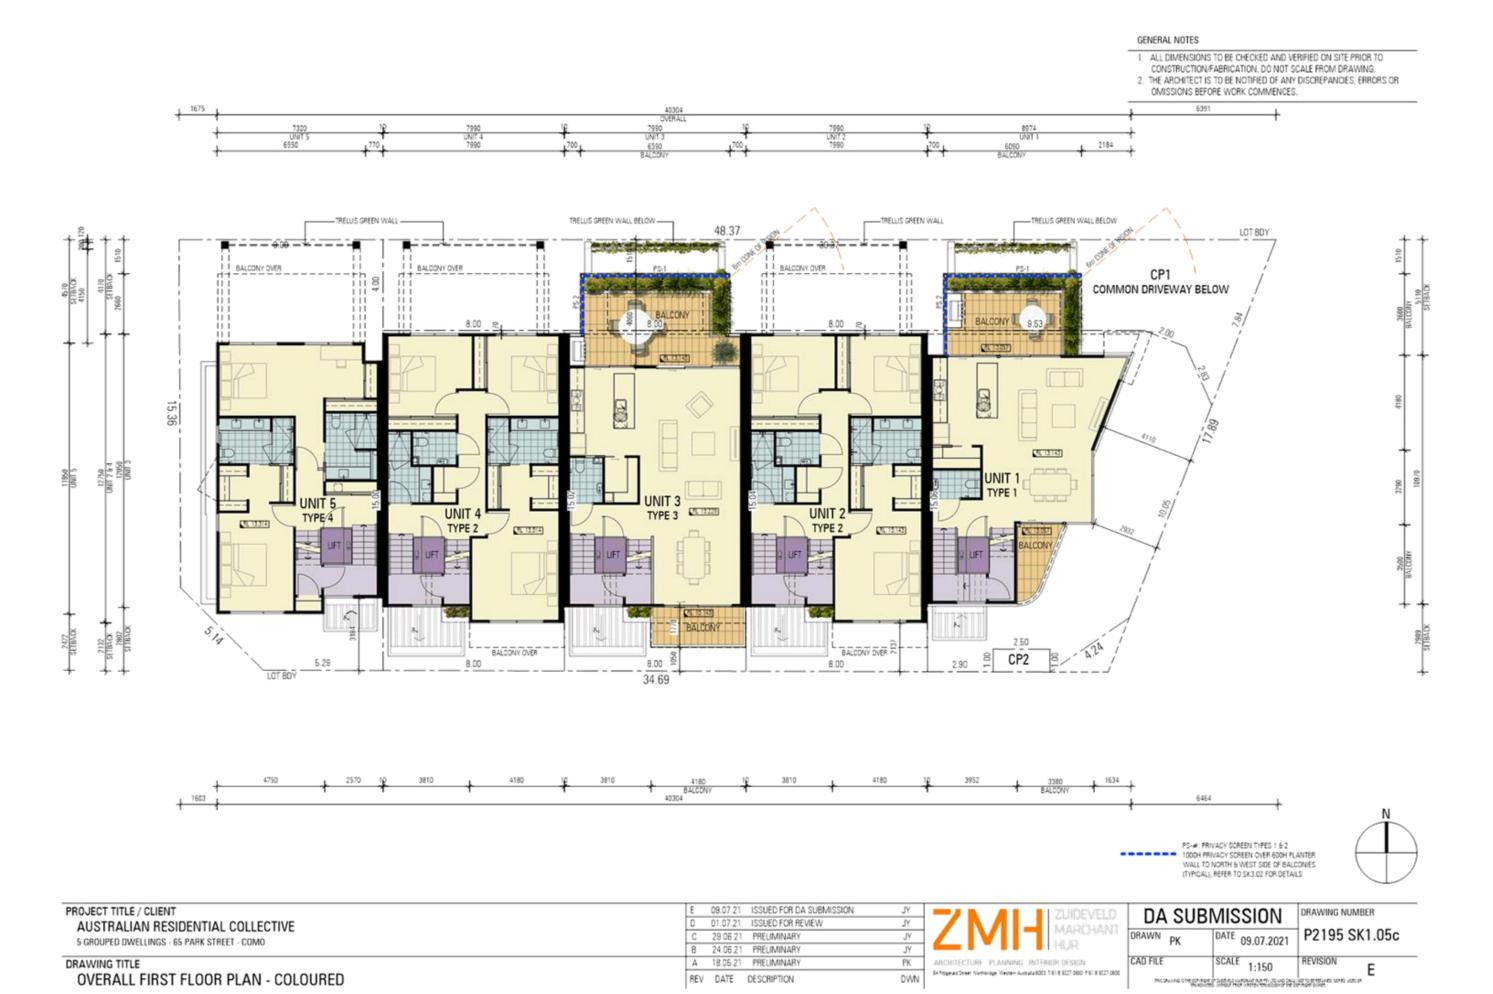

OVERALL SECOND FLOOR PLAN

5 GROUPED DWELLINGS - 65 PARK STREET - COMO

AUSTRALIAN RESIDENTIAL COLLECTIVE

G 09.09.21 REVISED BALCONIES AS CLOUDED JY
F 24.08.21 REVISED PRIVACY SCREEN AS CLOUDED JY
E 09.07.21 ISSUED FOR DA SUBMISSION JY
D 01.07.21 ISSUED FOR REVIEW JY
C 29.06.21 PRELIMINARY JY
REV DATE DESCRIPTION DWN

ZMH ZUIDEVELD MARCHANT I ANCHITECTURE PLANNING INTERIOR DESIGN 64-Rogeria Green Natheringe Viernem Augustabott 1 fil 8 8227 0800 Fil 8 8227 0800

DA SUBMISSION

DRAWING NUMBER
P2195 SK1.06

CAD FILE SCALE 1:150 REVISION G