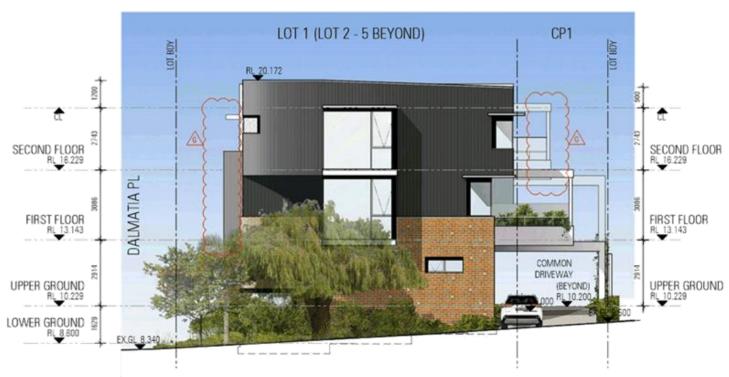

### 5.1 Development Summary

The application is seeking approval for five (5) three storey grouped dwellings at Lot 5 (No.65) Park Street, Como. The townhouses have been designed with a high level of regard to addressing the street interface to both frontages, as well as the adjacent properties to the north and west. In response to the comments received by the City from the previous development proposal, a stronger regard has been given to the way in which the five (5) townhouses relate to the street, acknowledging the intent under the CBACP to contribute to the level of activation and vibrancy at the pedestrian level. The townhouses have been successful in achieving this principle by relocating the vehicle access to the rear of the site, which has enabled major openings from the bedrooms to overlook Dalmatia Place. The relocation of the vehicle access point also enabled a larger pedestrian entry point to create a greater sense of arrival and a more legible approach into the

A strong use of materiality has remained at the forefront of the design which has been commended from the inception of the project by the CBDRP. Each townhouse has different façade geometry and an alternative use of materials which provides a sense of identity for each independent occupier whilst providing visual interest to the streetscape. The built form of each townhouse has remained similar to the previous proposal, providing a range of protrusions on all three levels to reduce the 'boxy' nature of the townhouses. Glazing features heavily as a way of softening this interface to the street. Unit 1 has been designed to address both street frontages as well as the street corner through a curved wall to provide a book-end design element at the street edge. Landscaping has also been critical to the presentation of the townhouses. The landscaping strategy involves contributions to both the public realm as well as softening the development to adjacent properties along the common property driveway.

The interface particularly to the northern property boundary has been a key consideration during the design, following the feedback received on the previous proposal. This interface has been softened through the use of landscaping. The design proposes an arbour structure which will help screen some of the building bulk. All balconies will be provided with a 1.6m screen to assist in preventing direct overlooking to the adjacent boundary and are all provided with a setback to allow landscaping to grow to further help soften the interface between the developments. It is also noted the site directly to the north has a common property driveway which has a low level of amenity and is not a highly occupied area for residents providing further separation to the proposed townhouses. Any future development is likely to apply a similar principle of orientating balconies and major openings north, as opposed to placing on the southern aspect of the subject site. In this regard it is considered the interface to be appropriate to the existing development and any future redevelopment that may occur on this site.