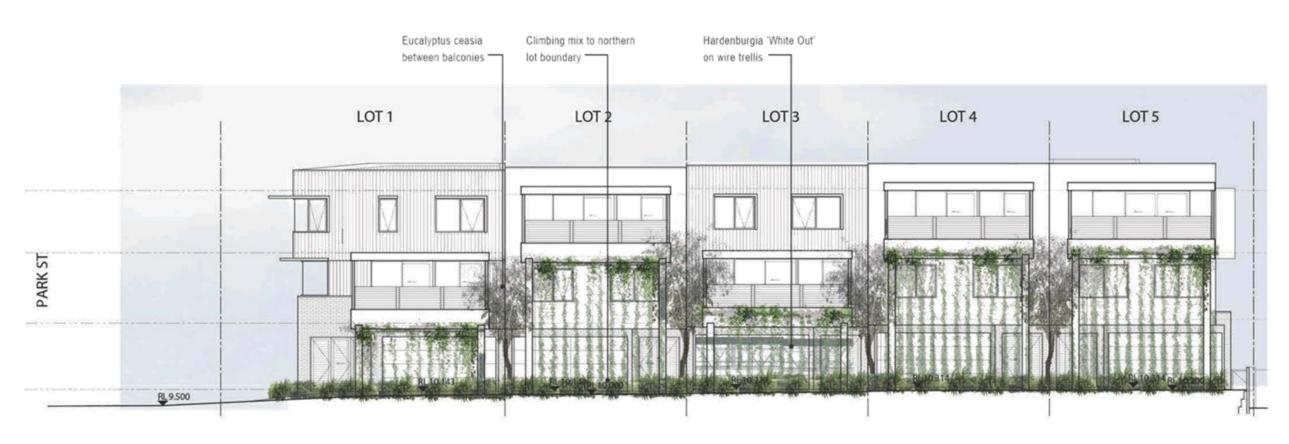

A strong use of materiality has remained at the forefront of the design which has been commended from the inception of the project by the CBDRP. Each townhouse has different façade geometry and an alternative use of materials which provides a sense of identity for each independent occupier whilst providing visual interest to the streetscape. The built form of each townhouse has remained similar to the previous proposal, providing a range of protrusions on all three levels to reduce the 'boxy' nature of the townhouses. Glazing features heavily as a way of softening this interface to the street. Unit 1 has been designed to address both street frontages as well as the street corner through a curved wall to provide a book-end design element at the street edge. Landscaping has also been critical to the presentation of the townhouses. The landscaping strategy involves contributions to both the public realm as well as softening the development to adjacent properties along the common property driveway.

The interface particularly to the northern property boundary has been a key consideration during the design, following the feedback received on the previous proposal. This interface has been softened through the use of landscaping. The design proposes an arbour structure which will help screen some of the building bulk. All balconies will be provided with a 1.6m screen to assist in preventing direct overlooking to the adjacent boundary and are all provided with a setback to allow landscaping to grow to further help soften the interface between the developments. It is also noted the site directly to the north has a common property driveway which has a low level of amenity and is not a highly occupied area for residents providing further separation to the proposed townhouses. Any future development is likely to apply a similar principle of orientating balconies and major openings north, as opposed to placing on the southern aspect of the subject site. In this regard it is considered the interface to be appropriate to the existing development and any future redevelopment that may occur on this site.