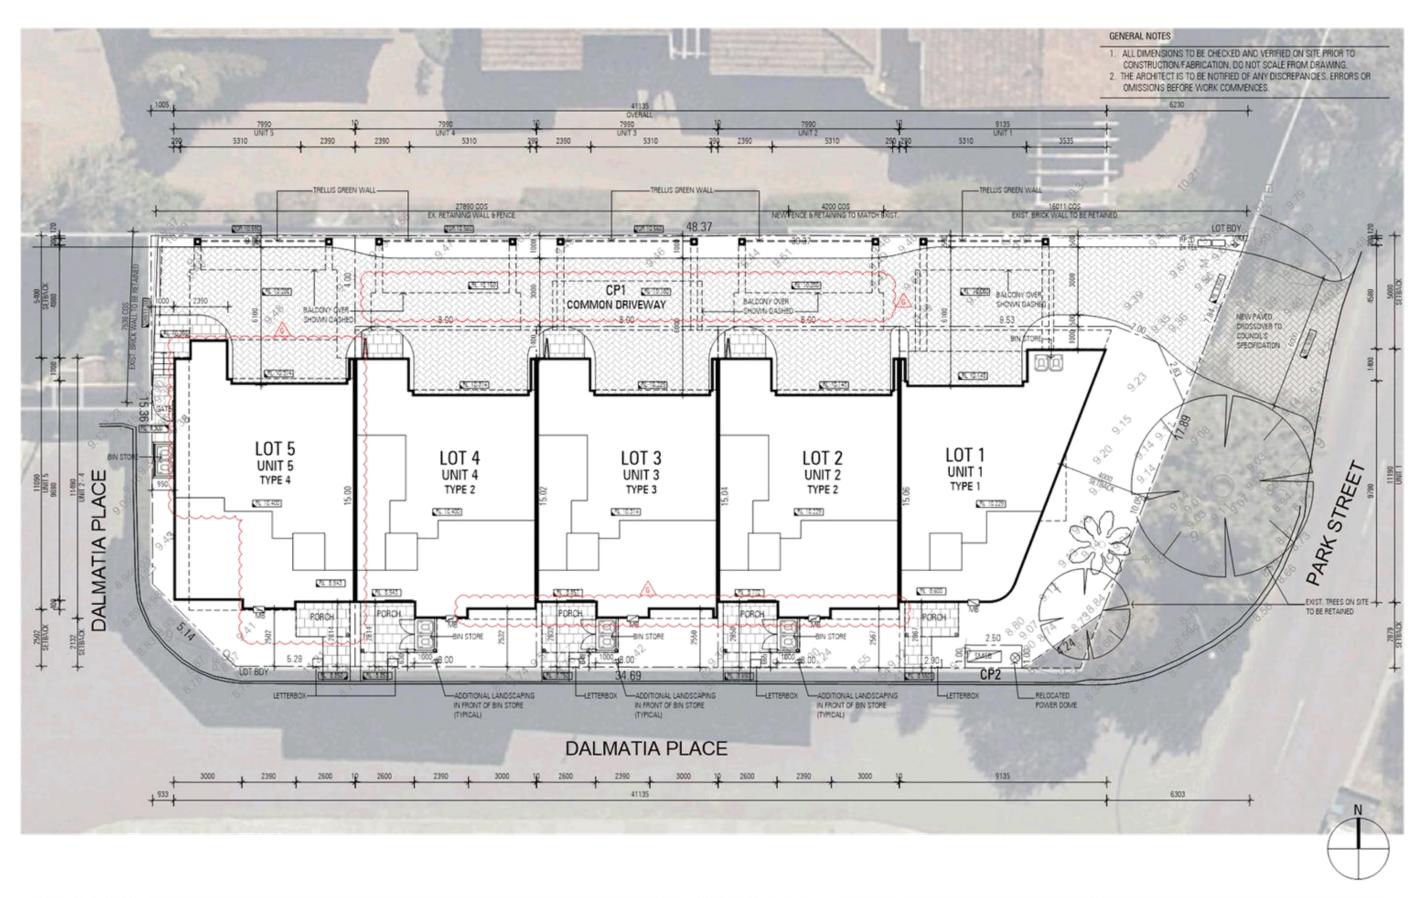

### 5.1 Development Summary

The application is seeking approval for five (5) three storey grouped dwellings at Lot 5 (No.65) Park Street, Como. The townhouses have been designed with a high level of regard to addressing the street interface to both frontages, as well as the adjacent properties to the north and west. In response to the comments received by the City from the previous development proposal, a stronger regard has been given to the way in which the five (5) townhouses relate to the street, acknowledging the intent under the CBACP to contribute to the level of activation and vibrancy at the pedestrian level. The townhouses have been successful in achieving this principle by relocating the vehicle access to the rear of the site, which has enabled major openings from the bedrooms to overlook Dalmatia Place. The relocation of the vehicle access point also enabled a larger pedestrian entry point to create a greater sense of arrival and a more legible approach into the

A strong use of materiality has remained at the forefront of the design which has been commended from the inception of the project by the CBDRP. Each townhouse has different façade geometry and an alternative use of materials which provides a sense of identity for each independent occupier whilst providing visual interest to the streetscape. The built form of each townhouse has remained similar to the previous proposal, providing a range of protrusions on all three levels to reduce the 'boxy' nature of the townhouses. Glazing features heavily as a way of softening this interface to the street. Unit 1 has been designed to address both street frontages as well as the street corner through a curved wall to provide a book-end design element at the street edge. Landscaping has also been critical to the presentation of the townhouses. The landscaping strategy involves contributions to both the public realm as well as softening the development to adjacent properties along the common property driveway.

Refer to Appendix B - Development Plans

Refer to Appendix C - Landscape Concept Plan