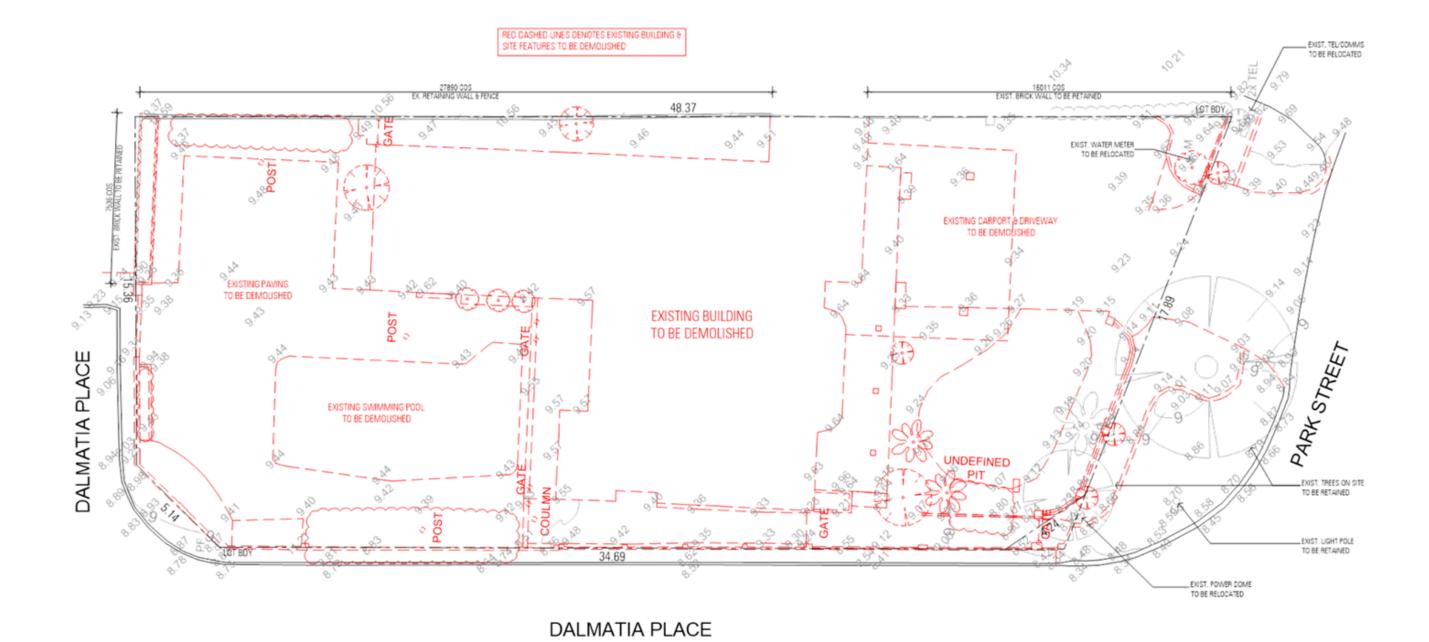

### 3.1 Site Location and Property Description

The proposed development is situated at Lot 5 (No. 65) Park Street, Como (the subject site). The site has a total land area of 842sqm with frontage of 20.46 metres to Park Street and 37.26 metres to Dalmatia Place. The site generally slopes from a height of approximately 10 metres along the northern boundary, down to a height of approximately 9 metres along the Dalmatia Place frontage. The subject site contains an existing single storey dwelling and associated incidental improvements.

Refer to Figure 1 - Location Plan

Refer to Figure 2 - Aerial Plan

Refer to Figure 3 - Site Plan

The following table provides a legal description of the subject lot

Table 1: Certificate of Title Details

| Lot No. | Address              | Volume | Folio | Plan/Diagram | Registered Proprietor      |
|---------|----------------------|--------|-------|--------------|----------------------------|
| 5       | 65 Park Street, Como | 1389   | 219   | P10871       | Park Lane Terraces Pty Ltd |

### 5.1 Development Summary

The application is seeking approval for five (5) three storey grouped dwellings at Lot 5 (No.65) Park Street, Como. The townhouses have been designed with a high level of regard to addressing the street interface to both frontages, as well as the adjacent properties to the north and west. In response to the comments received by the City from the previous development proposal, a stronger regard has been given to the way in which the five (5) townhouses relate to the street, acknowledging the intent under the CBACP to contribute to the level of activation and vibrancy at the pedestrian level. The townhouses have been successful in achieving this principle by relocating the vehicle access to the rear of the site, which has enabled major openings from the bedrooms to overlook Dalmatia Place. The relocation of the vehicle access point also enabled a larger pedestrian entry point to create a greater sense of arrival and a more legible approach into the