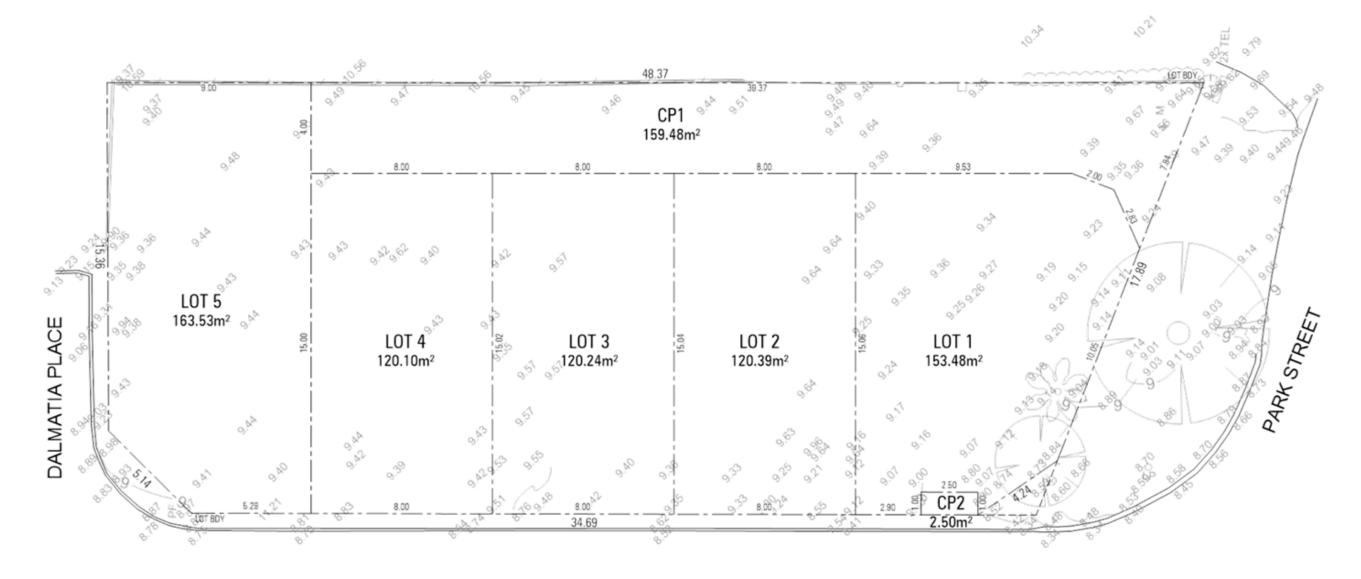

### 3.1 Site Location and Property Description

The proposed development is situated at Lot 5 (No. 65) Park Street, Como (the subject site). The site has a total land area of 842sqm with frontage of 20.46 metres to Park Street and 37.26 metres to Dalmatia Place. The site generally slopes from a height of approximately 10 metres along the northern boundary, down to a height of approximately 9 metres along the Dalmatia Place frontage. The subject site contains an existing single storey dwelling and associated incidental improvements.

Refer to Figure 1 - Location Plan

Refer to Figure 2 - Aerial Plan

Refer to Figure 3 - Site Plan

The following table provides a legal description of the subject lot

Table 1: Certificate of Title Details

| Lot No. | Address              | Volume | Folio | Plan/Diagram | Registered Proprietor      |
|---------|----------------------|--------|-------|--------------|----------------------------|
| 5       | 65 Park Street, Como | 1389   | 219   | P10871       | Park Lane Terraces Pty Ltd |