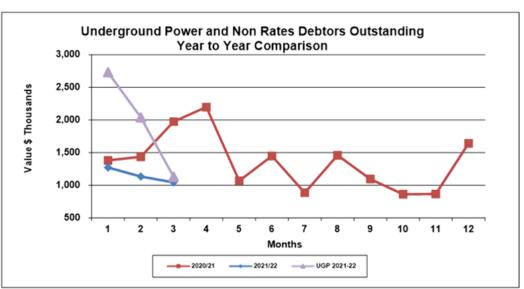

Institution



#### **Interest Earned on Investments**



### Statement of Major Debtor Categories 30 September 2021

| Rates Debtors Outstanding                                | 30 September 2021       | 30 September 2020       |
|----------------------------------------------------------|-------------------------|-------------------------|
| Outstanding - Current Year & Arrears Pensioner Deferrals | 19,872,203<br>1,534,844 | 20,544,756<br>1,320,026 |
|                                                          | 21,407,047              | 21,864,782              |
| Rates Outstanding as a percentage of Rates Levied        |                         |                         |
| Percentage of Rates Uncollected at Month End             | 46.66%                  | 48.21%                  |