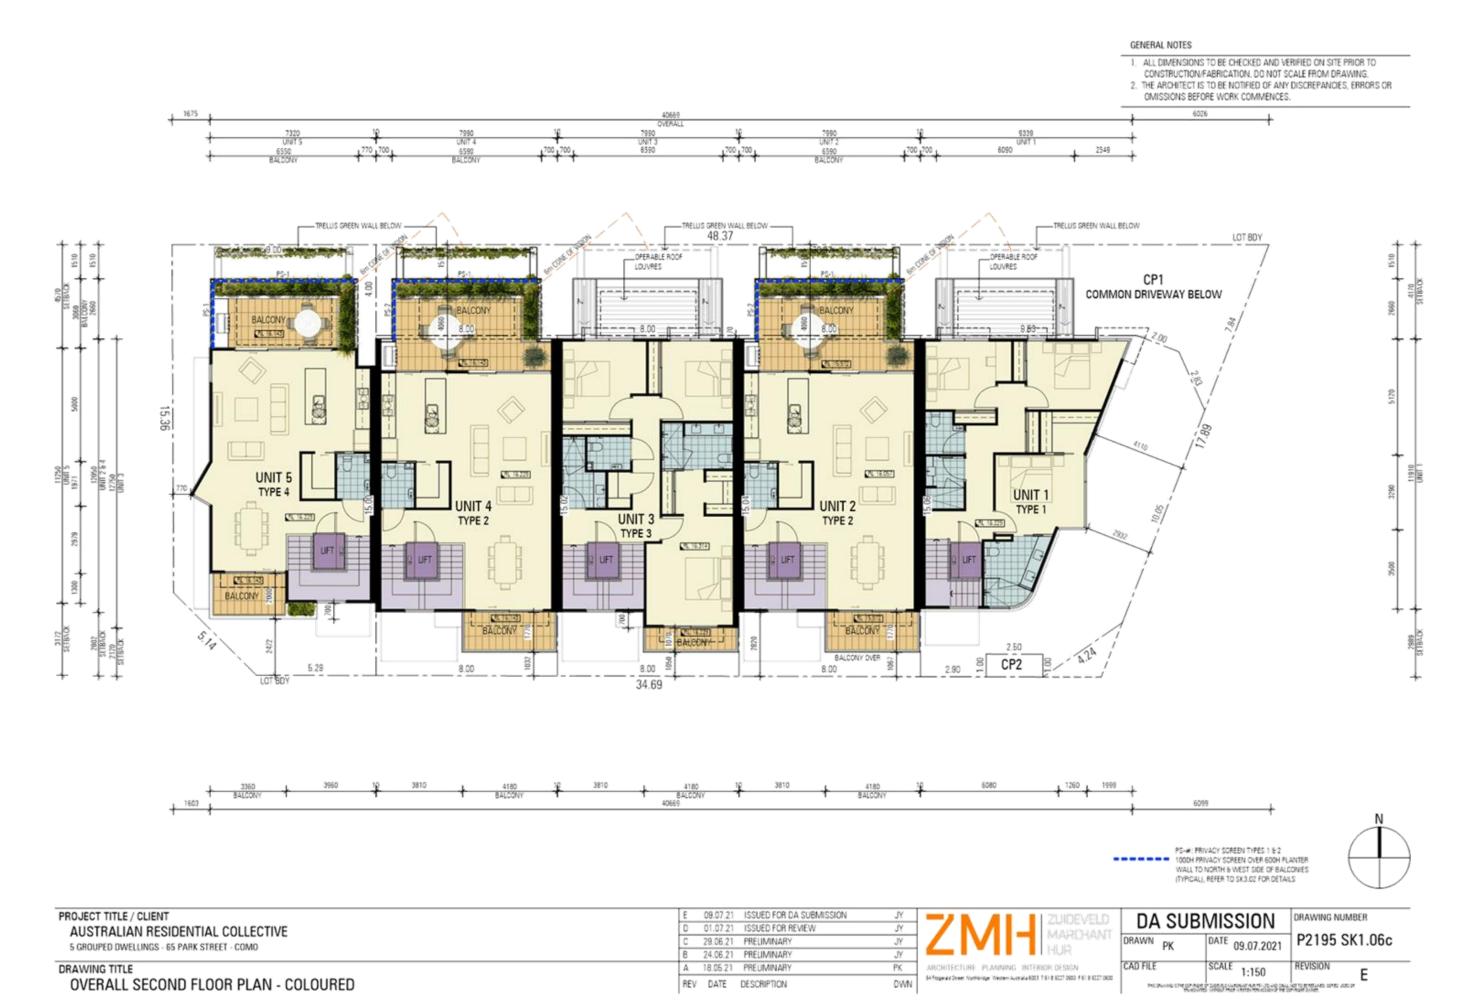

OVERALL SECOND FLOOR PLAN

5 GROUPED DWELLINGS - 65 PARK STREET - COMO

AUSTRALIAN RESIDENTIAL COLLECTIVE

G 09.09.21 REVISED BALCONIES AS CLOUDED JY
F 24.08.21 REVISED PRIVACY SCREEN AS CLOUDED JY
E 09.07.21 ISSUED FOR DA SUBMISSION JY
D 01.07.21 ISSUED FOR REVIEW JY
C 29.06.21 PRELIMINARY JY
REV DATE DESCRIPTION DWN

ZMH ZUIDEVELD MARCHANT I ANCHITECTURE PLANNING INTERIOR DESIGN 64-Rogeria Green Natheringe Viernem Augustabott 1 fil 8 8227 0800 Fil 8 8227 0800

DA SUBMISSION

DRAWING NUMBER
P2195 SK1.06

CAD FILE SCALE 1:150 REVISION G

PROJECT TITLE / CLIENT