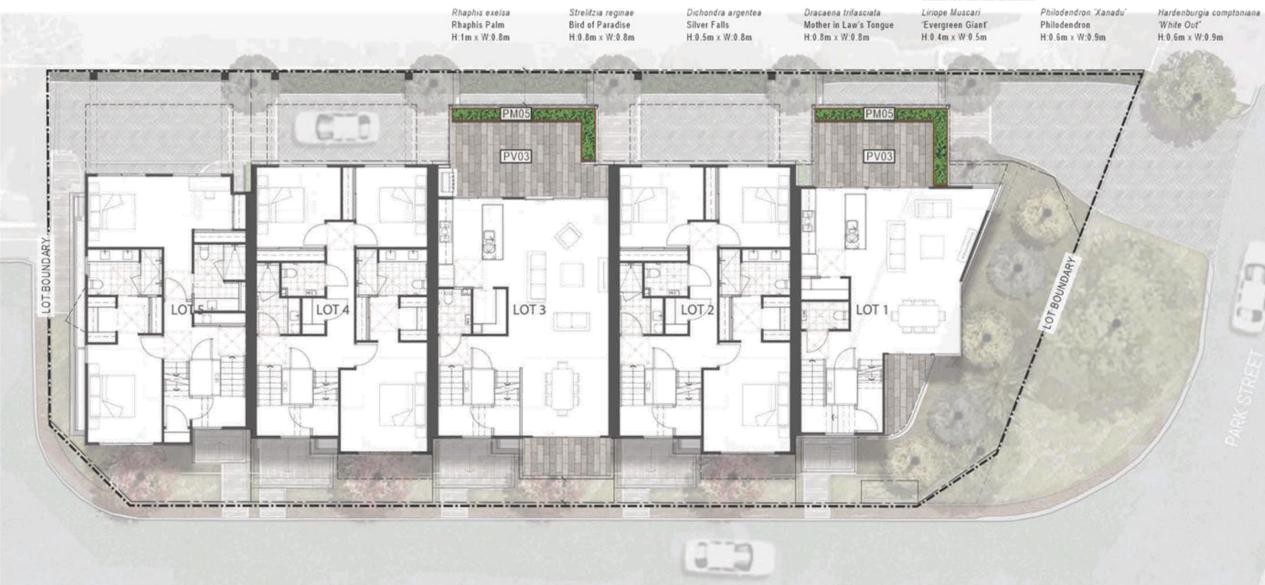

DALMATIA PLACE

PROJECT TITLE / CLIENT AUSTRALIAN RESIDENTIAL COLLECTIVE 5 GROUPED DWELLINGS - 65 PARK STREET - COMO

DRAWING TITLE SUBDIVISION PLAN

09.07.21 ISSUED FOR DA SUBMISSION 01.07.21 ISSUED FOR REVIEW 18.05.21 PREUMINARY REV DATE DESCRIPTION

### 5.1 Development Summary

The application is seeking approval for five (5) three storey grouped dwellings at Lot 5 (No.65) Park Street, Como. The townhouses have been designed with a high level of regard to addressing the street interface to both frontages, as well as the adjacent properties to the north and west. In response to the comments received by the City from the previous development proposal, a stronger regard has been given to the way in which the five (5) townhouses relate to the street, acknowledging the intent under the CBACP to contribute to the level of activation and vibrancy at the pedestrian level. The townhouses have been successful in achieving this principle by relocating the vehicle access to the rear of the site, which has enabled major openings from the bedrooms to overlook Dalmatia Place. The relocation of the vehicle access point also enabled a larger pedestrian entry point to create a greater sense of arrival and a more legible approach into the

A strong use of materiality has remained at the forefront of the design which has been commended from the inception of the project by the CBDRP. Each townhouse has different façade geometry and an alternative use of materials which provides a sense of identity for each independent occupier whilst providing visual interest to the streetscape. The built form of each townhouse has remained similar to the previous proposal, providing a range of protrusions on all three levels to reduce the 'boxy' nature of the townhouses. Glazing features heavily as a way of softening this interface to the street. Unit 1 has been designed to address both street frontages as well as the street corner through a curved wall to provide a book-end design element at the street edge. Landscaping has also been critical to the presentation of the townhouses. The landscaping strategy involves contributions to both the public realm as well as softening the development to adjacent properties along the common property driveway.

The interface particularly to the northern property boundary has been a key consideration during the design, following the feedback received on the previous proposal. This interface has been softened through the use of landscaping. The design proposes an arbour structure which will help screen some of the building bulk. All balconies will be provided with a 1.6m screen to assist in preventing direct overlooking to the adjacent boundary and are all provided with a setback to allow landscaping to grow to further help soften the interface between the developments. It is also noted the site directly to the north has a common property driveway which has a low level of amenity and is not a highly occupied area for residents providing further separation to the proposed townhouses. Any future development is likely to apply a similar principle of orientating balconies and major openings north, as opposed to placing on the southern aspect of the subject site. In this regard it is considered the interface to be appropriate to the existing development and any future redevelopment that may occur on this site.

Refer to Appendix B - Development Plans

Refer to Appendix C - Landscape Concept Plan