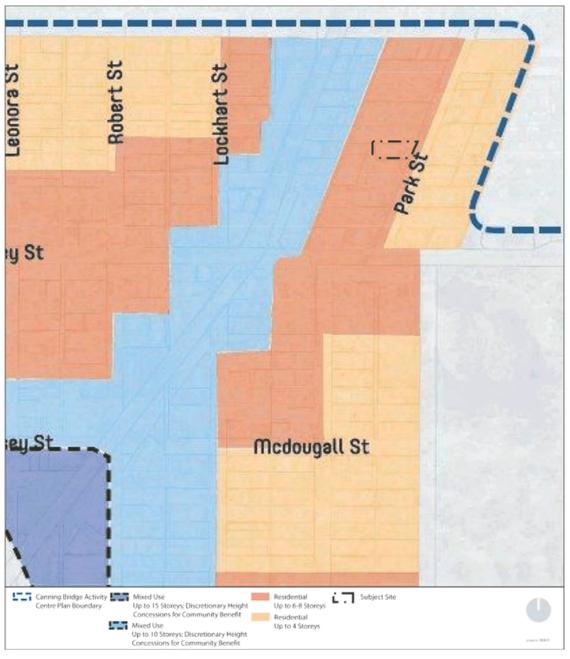

The subject site is situated within a low-density residential area, characterised by predominantly single storey grouped dwelling developments. Under the Canning Bridge Activity Centre Plan (CBACP), land to the west of Park Street has the potential to be redeveloped up to 8 storeys in height, with land to the east identified for up to 4 storeys. Dalmatia Place, which provides access to four (4) dwellings, is a narrow 10 metre wide road with the footpath/verge provided on the opposite (southern) side of the street.

The site is located within the 'Davilak Quarter (Q4)' under the CBACP and is identified as 'Residential' with a maximum building height up to eight (8) storeys (Residential H8 zone). All land use and development within the CBACP area shall be in accordance with the guiding principles, objectives and goals set out in the CBACP and more specifically in the Design Guidelines set out in Section 7. This forms the basis for assessment of development applications and is addressed in detail within the Planning Assessment section of this report.

Refer to Figure 7 - Extract of CBACP