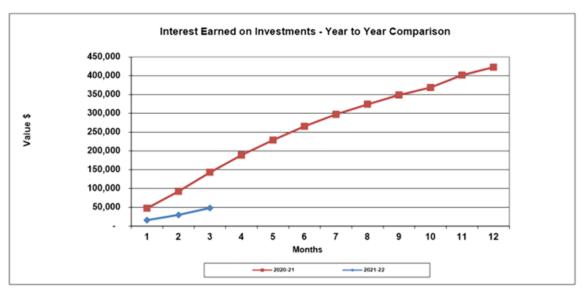

| 76,945,397 |         |

| Interest Earned on Investments for Year to Date | 30 September<br>2021 | 30 September<br>2020 |
|-------------------------------------------------|----------------------|----------------------|
| Municipal Fund                                  | 10,393               | 30,069               |
| Reserves                                        | 37,668               | 112,841              |
|                                                 | 48,061               | 142,910              |

The anticipated weighted average yield on funds currently invested is 0.33%

#### **Cash Investment Levels**



#### SUMMARY OF CASH INVESTMENTS 30 September 2021

#### Investments - Disclosed by Institution



#### **Interest Earned on Investments**



### Statement of Major Debtor Categories 30 September 2021

| Rates Debtors Outstanding                                | 30 September 2021       | 30 September 2020       |
|----------------------------------------------------------|-------------------------|-------------------------|
| Outstanding - Current Year & Arrears Pensioner Deferrals | 19,872,203<br>1,534,844 | 20,544,756<br>1,320,026 |
|                                                          | 21,407,047              | 21,864,782              |
| Rates Outstanding as a percentage of Rates Levied        |                         |                         |
| Percentage of Rates Uncollected at Month End             | 46.66%                  | 48.21%                  |