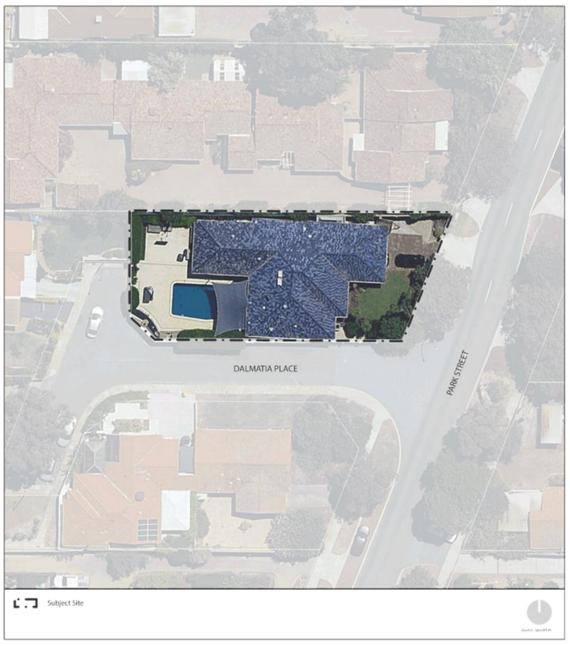

### 3.1 Site Location and Property Description

The proposed development is situated at Lot 5 (No. 65) Park Street, Como (the subject site). The site has a total land area of 842sqm with frontage of 20.46 metres to Park Street and 37.26 metres to Dalmatia Place. The site generally slopes from a height of approximately 10 metres along the northern boundary, down to a height of approximately 9 metres along the Dalmatia Place frontage. The subject site contains an existing single storey dwelling and associated incidental improvements.

Refer to Figure 1 - Location Plan

Refer to Figure 2 - Aerial Plan

Refer to Figure 3 - Site Plan

The following table provides a legal description of the subject lot

Table 1: Certificate of Title Details

| Lot No. | Address              | Volume | Folio | Plan/Diagram | Registered Proprietor      |
|---------|----------------------|--------|-------|--------------|----------------------------|
| 5       | 65 Park Street, Como | 1389   | 219   | P10871       | Park Lane Terraces Pty Ltd |