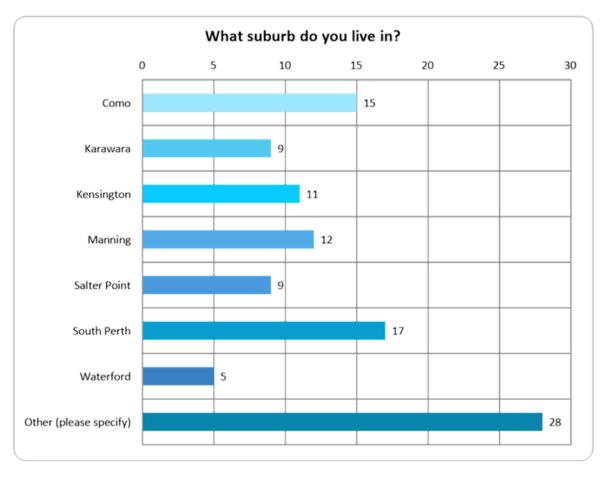

#### **Suburb**

In the 'other' response, East Victoria Park was the most popular suburb with nine mentions. Lathlain, St James, Thornlie and Victoria Park had four mentions, and Gosnells and Mount Pleasant had three each. 63 respondents mentioned other suburbs either once or twice, and two respondents did not write anything in the other box.