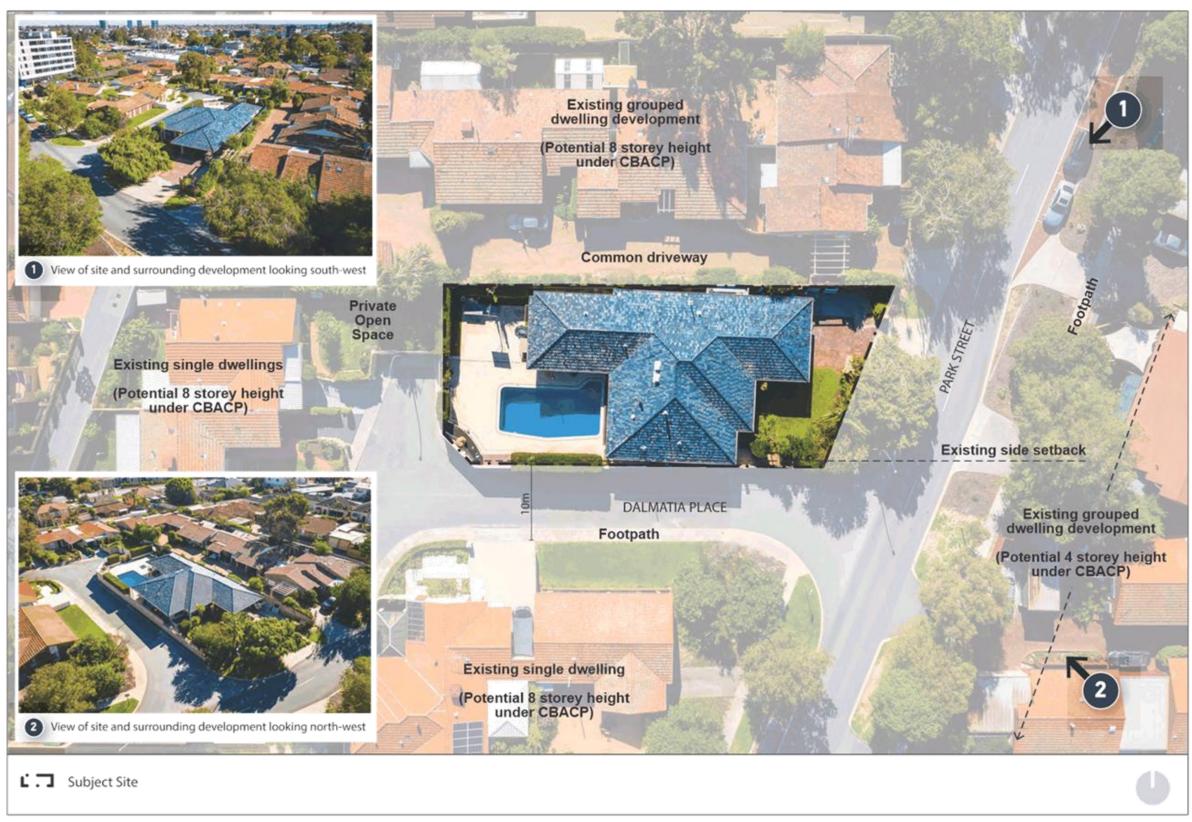

### 3.1 Site Location and Property Description

The proposed development is situated at Lot 5 (No. 65) Park Street, Como (the subject site). The site has a total land area of 842sqm with frontage of 20.46 metres to Park Street and 37.26 metres to Dalmatia Place. The site generally slopes from a height of approximately 10 metres along the northern boundary, down to a height of approximately 9 metres along the Dalmatia Place frontage. The subject site contains an existing single storey dwelling and associated incidental improvements.

The subject site is situated within a low-density residential area, characterised by predominantly single storey grouped dwelling developments. Under the Canning Bridge Activity Centre Plan (CBACP), land to the west of Park Street has the potential to be redeveloped up to 8 storeys in height, with land to the east identified for up to 4 storeys. Dalmatia Place, which provides access to four (4) dwellings, is a narrow 10 metre wide road with the footpath/verge provided on the opposite (southern) side of the street.

A strong use of materiality has remained at the forefront of the design which has been commended from the inception of the project by the CBDRP. Each townhouse has different façade geometry and an alternative use of materials which provides a sense of identity for each independent occupier whilst providing visual interest to the streetscape. The built form of each townhouse has remained similar to the previous proposal, providing a range of protrusions on all three levels to reduce the 'boxy' nature of the townhouses. Glazing features heavily as a way of softening this interface to the street. Unit 1 has been designed to address both street frontages as well as the street corner through a curved wall to provide a book-end design element at the street edge. Landscaping has also been critical to the presentation of the townhouses. The landscaping strategy involves contributions to both the public realm as well as softening the development to adjacent properties along the common property driveway.

The interface particularly to the northern property boundary has been a key consideration during the design, following the feedback received on the previous proposal. This interface has been softened through the use of landscaping. The design proposes an arbour structure which will help screen some of the building bulk. All balconies will be provided with a 1.6m screen to assist in preventing direct overlooking to the adjacent boundary and are all provided with a setback to allow landscaping to grow to further help soften the interface between the developments. It is also noted the site directly to the north has a common property driveway which has a low level of amenity and is not a highly occupied area for residents providing further separation to the proposed townhouses. Any future development is likely to apply a similar principle of orientating balconies and major openings north, as opposed to placing on the southern aspect of the subject site. In this regard it is considered the interface to be appropriate to the existing development and any future redevelopment that may occur on this site.