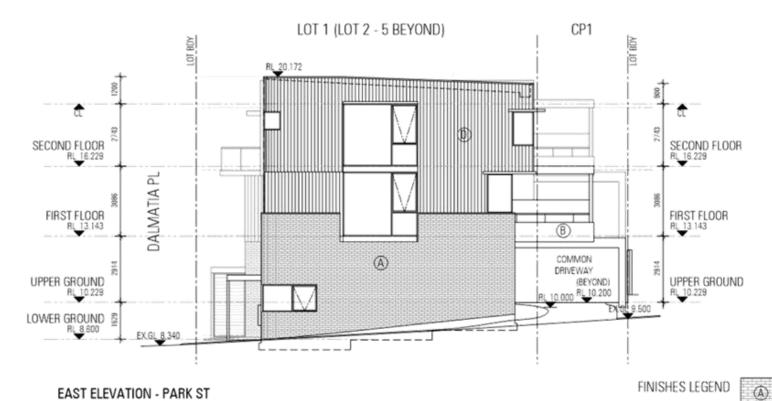

### 5.1 Development Summary

The application is seeking approval for five (5) three storey grouped dwellings at Lot 5 (No.65) Park Street, Como. The townhouses have been designed with a high level of regard to addressing the street interface to both frontages, as well as the adjacent properties to the north and west. In response to the comments received by the City from the previous development proposal, a stronger regard has been given to the way in which the five (5) townhouses relate to the street, acknowledging the intent under the CBACP to contribute to the level of activation and vibrancy at the pedestrian level. The townhouses have been successful in achieving this principle by relocating the vehicle access to the rear of the site, which has enabled major openings from the bedrooms to overlook Dalmatia Place. The relocation of the vehicle access point also enabled a larger pedestrian entry point to create a greater sense of arrival and a more legible approach into the

A strong use of materiality has remained at the forefront of the design which has been commended from the inception of the project by the CBDRP. Each townhouse has different façade geometry and an alternative use of materials which provides a sense of identity for each independent occupier whilst providing visual interest to the streetscape. The built form of each townhouse has remained similar to the previous proposal, providing a range of protrusions on all three levels to reduce the 'boxy' nature of the townhouses. Glazing features heavily as a way of softening this interface to the street. Unit 1 has been designed to address both street frontages as well as the street corner through a curved wall to provide a book-end design element at the street edge. Landscaping has also been critical to the presentation of the townhouses. The landscaping strategy involves contributions to both the public realm as well as softening the development to adjacent properties along the common property driveway.

The interface particularly to the northern property boundary has been a key consideration during the design, following the feedback received on the previous proposal. This interface has been softened through the use of landscaping. The design proposes an arbour structure which will help screen some of the building bulk. All balconies will be provided with a 1.6m screen to assist in preventing direct overlooking to the adjacent boundary and are all provided with a setback to allow landscaping to grow to further help soften the interface between the developments. It is also noted the site directly to the north has a common property driveway which has a low level of amenity and is not a highly occupied area for residents providing further separation to the proposed townhouses. Any future development is likely to apply a similar principle of orientating balconies and major openings north, as opposed to placing on the southern aspect of the subject site. In this regard it is considered the interface to be appropriate to the existing development and any future redevelopment that may occur on this site.