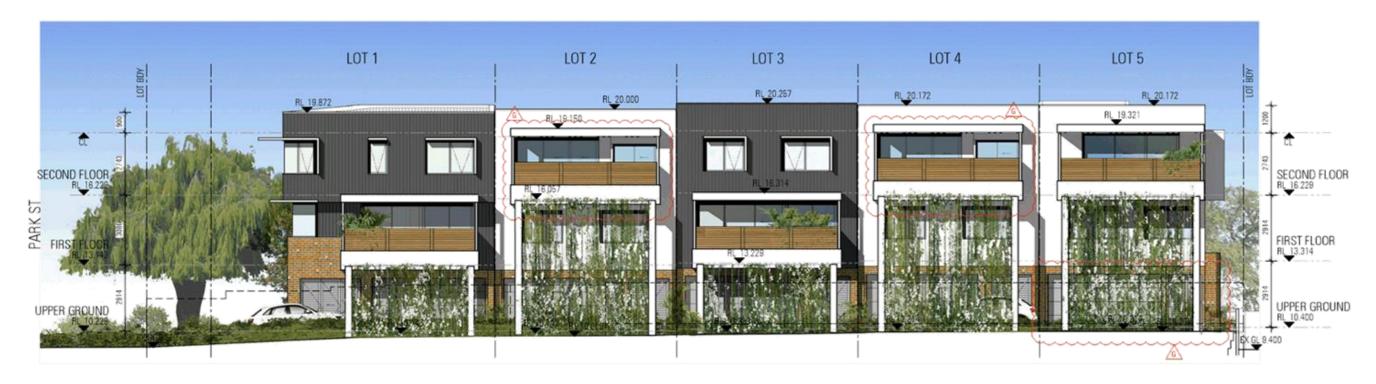

### 5.1 Development Summary

The application is seeking approval for five (5) three storey grouped dwellings at Lot 5 (No.65) Park Street, Como. The townhouses have been designed with a high level of regard to addressing the street interface to both frontages, as well as the adjacent properties to the north and west. In response to the comments received by the City from the previous development proposal, a stronger regard has been given to the way in which the five (5) townhouses relate to the street, acknowledging the intent under the CBACP to contribute to the level of activation and vibrancy at the pedestrian level. The townhouses have been successful in achieving this principle by relocating the vehicle access to the rear of the site, which has enabled major openings from the bedrooms to overlook Dalmatia Place. The relocation of the vehicle access point also enabled a larger pedestrian entry point to create a greater sense of arrival and a more legible approach into the

A strong use of materiality has remained at the forefront of the design which has been commended from the inception of the project by the CBDRP. Each townhouse has different façade geometry and an alternative use of materials which provides a sense of identity for each independent occupier whilst providing visual interest to the streetscape. The built form of each townhouse has remained similar to the previous proposal, providing a range of protrusions on all three levels to reduce the 'boxy' nature of the townhouses. Glazing features heavily as a way of softening this interface to the street. Unit 1 has been designed to address both street frontages as well as the street corner through a curved wall to provide a book-end design element at the street edge. Landscaping has also been critical to the presentation of the townhouses. The landscaping strategy involves contributions to both the public realm as well as softening the development to adjacent properties along the common property driveway.