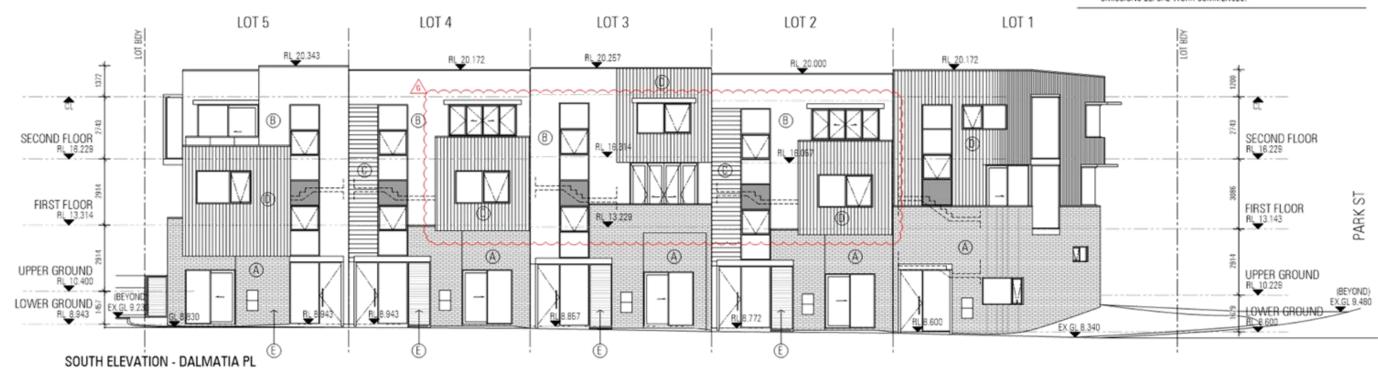

### 5.1 Development Summary

The application is seeking approval for five (5) three storey grouped dwellings at Lot 5 (No.65) Park Street, Como. The townhouses have been designed with a high level of regard to addressing the street interface to both frontages, as well as the adjacent properties to the north and west. In response to the comments received by the City from the previous development proposal, a stronger regard has been given to the way in which the five (5) townhouses relate to the street, acknowledging the intent under the CBACP to contribute to the level of activation and vibrancy at the pedestrian level. The townhouses have been successful in achieving this principle by relocating the vehicle access to the rear of the site, which has enabled major openings from the bedrooms to overlook Dalmatia Place. The relocation of the vehicle access point also enabled a larger pedestrian entry point to create a greater sense of arrival and a more legible approach into the

A strong use of materiality has remained at the forefront of the design which has been commended from the inception of the project by the CBDRP. Each townhouse has different façade geometry and an alternative use of materials which provides a sense of identity for each independent occupier whilst providing visual interest to the streetscape. The built form of each townhouse has remained similar to the previous proposal, providing a range of protrusions on all three levels to reduce the 'boxy' nature of the townhouses. Glazing features heavily as a way of softening this interface to the street. Unit 1 has been designed to address both street frontages as well as the street corner through a curved wall to provide a book-end design element at the street edge. Landscaping has also been critical to the presentation of the townhouses. The landscaping strategy involves contributions to both the public realm as well as softening the development to adjacent properties along the common property driveway.

The interface particularly to the northern property boundary has been a key consideration during the design, following the feedback received on the previous proposal. This interface has been softened through the use of landscaping. The design proposes an arbour structure which will help screen some of the building bulk. All balconies will be provided with a 1.6m screen to assist in preventing direct overlooking to the adjacent boundary and are all provided with a setback to allow landscaping to grow to further help soften the interface between the developments. It is also noted the site directly to the north has a common property driveway which has a low level of amenity and is not a highly occupied area for residents providing further separation to the proposed townhouses. Any future development is likely to apply a similar principle of orientating balconies and major openings north, as opposed to placing on the southern aspect of the subject site. In this regard it is considered the interface to be appropriate to the existing development and any future redevelopment that may occur on this site.