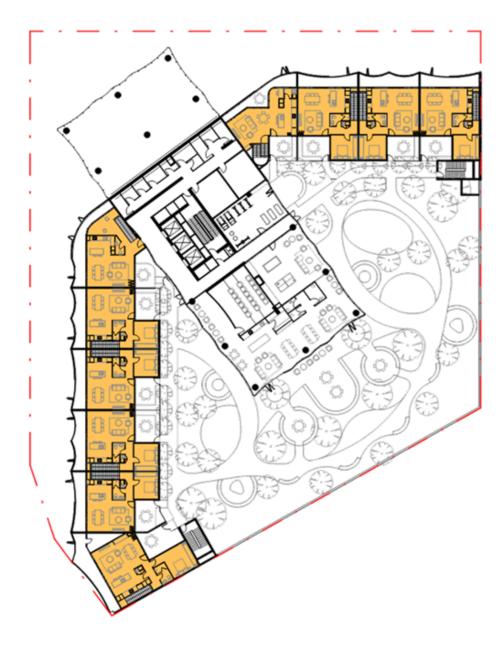

PODIUM 02 & 03

REVIEWED APPROVED DRAWING NO.

SK\_102

SCALE @ A3 1:500 PROJECT NO. 015032 REV NO.

Page 17 of 119

1 LEVELS 3-6 (FLOOR TYPE 1)

#### LEVELS 3-6 (FLOOR TYPE 1)

1B (53m2) x 2 = 106 sqm1B+S (66m2)  $\times$  2 = 132sqm  $2B2B (87m2) \times 2 = 174sqm$  $2B2B (111m2) \times 2 = 222sqm$ TOTAL NSA 634sqm = PR AREA = 673.9sqm GFA 955.2sqm