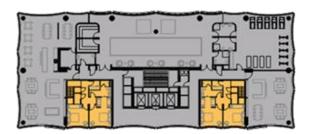

## **B2 BASEMENT LEVEL 2**

- \_130 CAR BAYS (6 SMALL CAR)
- \_6 MOTORCYCLE
- 0 BICYCLE
- \_54 STORES

## **B1 BASEMENT LEVEL 1**

- \_121 CAR BAYS (5 SMALL CAR)
- \_14 MOTORCYCLE
- \_0 BICYCLE
- \_41 STORES

. Do not scale drawing. Written dimensions govern
. All dimensions are in millimeters unless noted otherwise
. All dimensions shall be verified on site before proceeding with
the work. Yashesi shall be notified in writing of any discrepancier

This drawing must be read in conjunction with all relevant contracts, specifications and drawings This drawing is an uncontrolled copy. Unless noted otherwise © Copyright of this drawing is vested in Hassell Ltd. REV DESCRIPTION

CLIENT PEAKSTONE

PROJECT 88 MILL POINT ROAD SOUTH PERTH WESTERN AUSTRALIA DEVELOPMENT APPLICATION

DRAWING TITLE BASEMENT 01 & 02 Checker APPROVED

REVIEWED

PROJECT NO. 015032

SCALE @ A3

1:500

PODIUM LEVEL 01 ALL CAR BAYS 5.5m x 2.5m UNLESS NOTED OTHERWISE