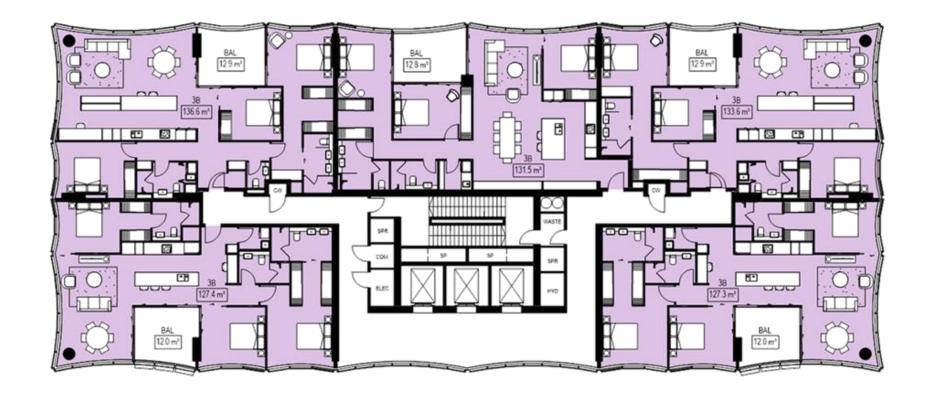

#### LEVELS 22-23 (FLOOR TYPE 7)

3B (127m2) x 2 = 254 sqm3B (137m2) 137sqm = 3B (134m2) = 134sqm 3B (132m2) = 132sqm TOTAL NSA 657sqm = PR AREA = 697.2sqm GFA 955.2sqm

NOTES

1. Do not scale drawing. Written dimensions govern.

2. All dimensions are in millimeters unless noted otherwise.

3. All dimensions shall be verified on site before proceeding with the work. Hasself shall be notified in writing of any discrepancies.

4. This drawing must be read in conjunction with all relevant contracts, specifications and drawings. This drawing is an uncontrolled copy. Unless noted otherwise © Copyright of this drawing is vested in Hassell Ltd.

REV DESCRIPTION

DATE CLIENT PEAKSTONE PROJECT 88 MILL POINT ROAD SOUTH PERTH WESTERN AUSTRALIA DEVELOPMENT APPLICATION

DRAWING TITLE LEVEL 22-23\_TYPE 7 REVIEWED SCALE @ A3 1:200 Checker APPROVED PROJECT NO. 015032