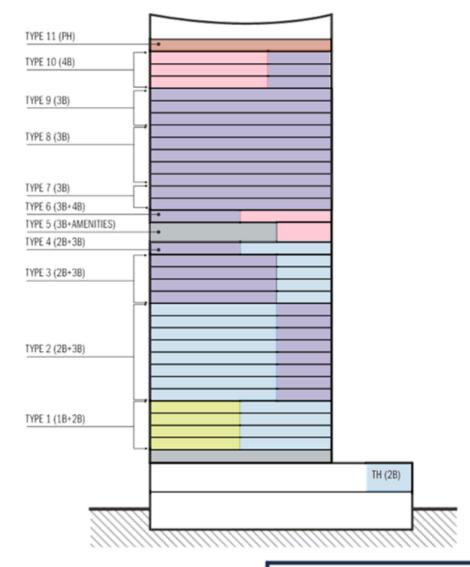

#### LEVELS 3-6 (FLOOR TYPE 1)

1B (53m2) x 2 = 106 sqm1B+S (66m2)  $\times$  2 = 132sqm  $2B2B (87m2) \times 2 = 174sqm$  $2B2B (111m2) \times 2 = 222sqm$ TOTAL NSA 634sqm = PR AREA = 673.9sqm GFA 955.2sqm

### LEVELS 7-14 (FLOOR TYPE 2)

 $2B2B (110m2) \times 2 = 220sqm$  $2B2B (87m2) \times 2 = 174sqm$ 3B(127m2)  $\times 2 = 254sqm$ 

TOTAL NSA 648sqm = 676sqm PR AREA = GFA= 955.2sqm

NOTES

1. Do not scale drawing. Written dimensions govern

#### LEVELS 15-18 (FLOOR TYPE 3)

 $2B2B (82m2) \times 2 = 164$ sqm 3B (122m2) x 2 = 244sqmx 2 = 248 sqm3B (124m2) TOTAL NSA 656sqm =

PR AREA 699sqm 322 955.2sqm GFA

NOTES

1. Do not scale drawing. Written dimensions govern

#### LEVELS 19 (FLOOR TYPE 4)

2B2B (103m2) x 2 = 206sqm 3B (149m2) x 2 = 298sqm

 $TOTAL\ NSA = 504sqm$   $PR\ AREA = 540.8sqm$ GFA = 955.2sqm

> SCALE @ A3 1:200

PROJECT NO.

015032

REV NO.

1 LEVELS 20 (FLOOR TYPE 5 & AMENITIES)

#### LEVELS 20 (FLOOR TYPE 5)

3B (55m2) x 2 = 110 sqm

TOTAL NSA 110sqm PR AREA 133.2sqm **GFA** 955.2sqm  $\equiv$ 

- NOTES

  1. Do not scale drawing. Written dimensions govern.

  2. All dimensions are in millimeters unless noted otherwise.

#### LEVELS 21 (FLOOR TYPE 6)

3B (103m2)  $\times 2 = 206 sqm$  $4B (226.3m2) \times 2 = 452sqm$ 

TOTAL NSA 658sqm PR AREA 698sqm = **GFA** 955.2sqm =

- NOTES

  1. Do not scale drawing. Written dimensions govern.

#### LEVELS 22-23 (FLOOR TYPE 7)

3B (127m2) x 2 = 254 sqm3B (137m2) 137sqm = 3B (134m2) = 134sqm 3B (132m2) = 132sqm TOTAL NSA 657sqm = PR AREA = 697.2sqm GFA 955.2sqm

NOTES

1. Do not scale drawing. Written dimensions govern.

### LEVELS 24-28 (FLOOR TYPE 8)

3B (159m2) x 2 = 318sqm3B (177m2) x 2 = 354sqm

TOTAL NSA 672sqm PR AREA = 695sqm GFA = 955.2sqm

NOTES

1. Do not scale drawing. Written dimensions govern.

2. All dimensions are in millimeters unless noted otherwise.

#### LEVELS 29-31 (FLOOR TYPE 9)

3B (197m2) x 2 = 394 sqm3B (140m2) 280sqm x 2 =

TOTAL NSA 674sqm = PR AREA = 711.4sqm **GFA** 955.2sqm

NOTES

1. Do not scale drawing. Written dimensions govern.

2. All dimensions are in millimeters unless noted otherwise.

#### LEVELS 32-34 (FLOOR TYPE 10)

3B (195m2) = 195sqm 4B (237m2) x 2 = 474sqm

TOTAL NSA 669sqm PR AREA = 701.4sqm **GFA** 955.2sqm

NOTES

1. Do not scale drawing. Written dimensions govern

2. All dimensions are in millimeters unless noted otherwise

#### LEVELS 35 (PENTHOUSE)

PENTHOUSE (350m2)  $\times$  2 = 700sqm

700sqm TOTAL NSA PR AREA = 714.7sqm GFA = 955.2sqm

- NOTES

  1. Do not scale drawing. Written dimensions govern

  2. All dimensions are in millimeters unless noted otherwise