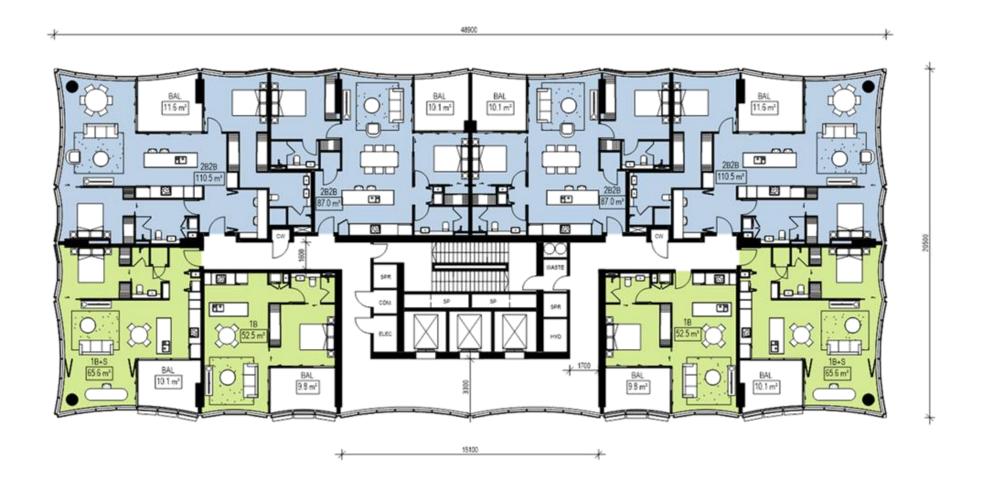

#### LEVELS 3-6 (FLOOR TYPE 1)

1B (53m2) x 2 = 106 sqm1B+S (66m2)  $\times$  2 = 132sqm  $2B2B (87m2) \times 2 = 174sqm$  $2B2B (111m2) \times 2 = 222sqm$ TOTAL NSA 634sqm = PR AREA = 673.9sqm GFA 955.2sqm