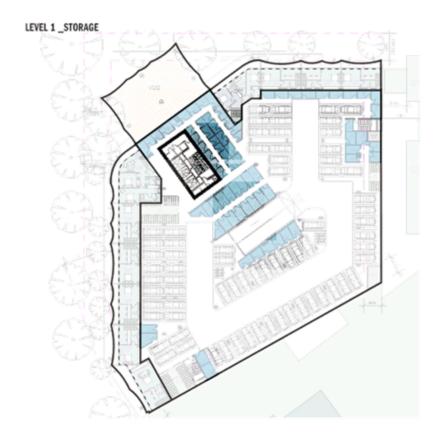

## **B2 BASEMENT LEVEL 2**

- \_130 CAR BAYS (6 SMALL CAR)
- \_6 MOTORCYCLE
- 0 BICYCLE
- \_54 STORES

## **B1 BASEMENT LEVEL 1**

- \_121 CAR BAYS (5 SMALL CAR)
- \_14 MOTORCYCLE
- \_0 BICYCLE
- \_41 STORES

. Do not scale drawing. Written dimensions govern
. All dimensions are in millimeters unless noted otherwise
. All dimensions shall be verified on site before proceeding with
the work. Yashesi shall be notified in writing of any discrepancier