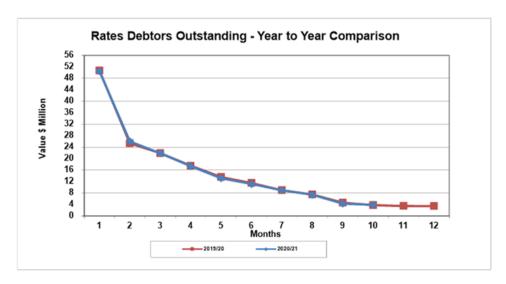

#### 10.4.1 Monthly Financial Statements - April 2021

The monthly Financial Statements are provided within **Attachments (a)–(i)**, with high level analysis contained in the comments of this report.