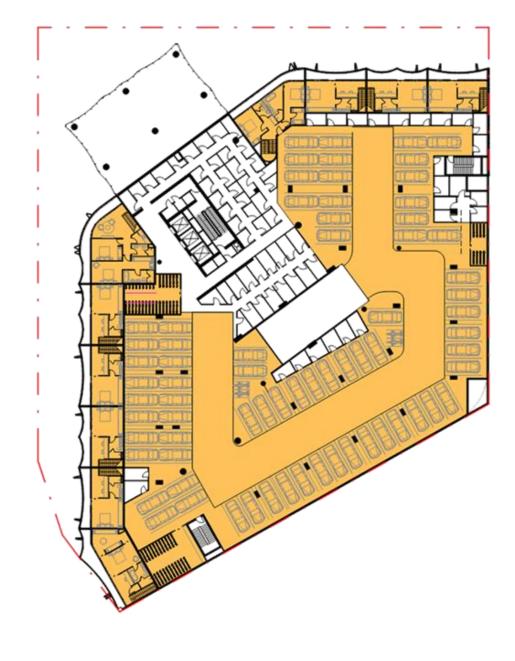

#### 16. CLOSURE

At 7.53pm the Presiding Member closed the Council Agenda Briefing and thanked everyone for their attendance.

| 88 Mill Point Road Drawings Content |                                |                  |                       |                              |                   |  |  |  |
|-------------------------------------|--------------------------------|------------------|-----------------------|------------------------------|-------------------|--|--|--|
| Sheet<br>Number                     | Sheet Name                     | Current Revision | Current Revision Date | Current Revision Description | Assembly: Keynote |  |  |  |
| SK_001                              | SURVEY PLAN                    | Α                | 17/12/20              | Development Application      |                   |  |  |  |
| SK_002                              | SITE PLAN                      | A                | 17/12/20              | Development Application      |                   |  |  |  |
| SK_100                              | BASEMENT 01 & 02               | A                | 17/12/20              | Development Application      |                   |  |  |  |
| SK_101                              | LEVEL 00 & 01                  | В                | 21/01/21              | Development Application      |                   |  |  |  |
| SK_102                              | PODIUM 02 & 03                 | A                | 17/12/20              | Development Application      |                   |  |  |  |
| SK_103                              | LEVEL 3-6_TYPE 1               | A                | 17/12/20              | Development Application      |                   |  |  |  |
| SK_104                              | LEVEL 7-14_TYPE 2              | A                | 17/12/20              | Development Application      |                   |  |  |  |
| SK_105                              | LEVEL 15-18_TYPE 3             | Α                | 17/12/20              | Development Application      |                   |  |  |  |
| SK_106                              | LEVEL 19_TYPE 4                | A                | 17/12/20              | Development Application      |                   |  |  |  |
| SK_107                              | LEVEL 20_TYPE 5 & AMENITIES    | A                | 17/12/20              | Development Application      |                   |  |  |  |
| SK_108                              | LEVEL 21_TYPE 6_ SUB PH        | A                | 17/12/20              | Development Application      |                   |  |  |  |
| SK_109                              | LEVEL 22-23_TYPE 7             | A                | 17/12/20              | Development Application      |                   |  |  |  |
| SK_110                              | LEVEL 24-28_TYPE 8             | Α                | 17/12/20              | Development Application      |                   |  |  |  |
| SK_111                              | LEVEL 29-31_TYPE 9             | Α                | 17/12/20              | Development Application      |                   |  |  |  |
| SK_112                              | LEVEL 32-34_TYPE 10            | A                | 17/12/20              | Development Application      |                   |  |  |  |
| SK_113                              | LEVEL 35_TYPE 11 PH            | A                | 17/12/20              | Development Application      |                   |  |  |  |
| SK_114                              | LEVEL 36_PLANT                 | Α                | 17/12/20              | Development Application      |                   |  |  |  |
| SK_200                              | MILL POINT ROAD ELEVATION_WEST | Α                | 17/12/20              | Development Application      |                   |  |  |  |
| SK_201                              | FERRY ST ELEVATION_NORTH       | A                | 17/12/20              | Development Application      |                   |  |  |  |
| SK_203                              | ELEVATION_EAST                 | Α                | 21/01/21              | Development Application      |                   |  |  |  |
| SK_204                              | ELEVATION_SOUTH                | A                | 21/01/21              | Development Application      |                   |  |  |  |
| SK_205                              | PODIUM ELEVATION               | Α                | 17/12/20              | Development Application      |                   |  |  |  |
| SK_300                              | SECTION 1_FERRY ST             | Α                | 17/12/20              | Development Application      |                   |  |  |  |
| SK_301                              | SECTION 2 _MPR TO FERRY ST     | A                | 17/12/20              | Development Application      |                   |  |  |  |
| SK_302                              | SECTION 3 _MILL POINT RD       | A                | 17/12/20              | Development Application      |                   |  |  |  |
| SK_500                              | RENDER 1                       | A                | 17/12/20              | Development Application      |                   |  |  |  |
| SK_501                              | RENDER 2                       | A                | 17/12/20              | Development Application      |                   |  |  |  |
| SK_502                              | RENDER 3                       | A                | 17/12/20              | Development Application      |                   |  |  |  |
| SK_503                              | RENDER 4                       | A                | 17/12/20              | Development Application      |                   |  |  |  |
| SK_504                              | RENDER 5                       | Α                | 17/12/20              | Development Application      |                   |  |  |  |
| SK_600                              | AREA SCHEDULE                  | A                | 17/12/20              | Development Application      |                   |  |  |  |
| SK_601                              | PLOT RATIO_Lv00-01             | A                | 17/12/20              | Development Application      |                   |  |  |  |
| SK_602                              | PLOT RATIO_Lv02                | A                | 17/12/20              | Development Application      |                   |  |  |  |
| SK_603                              | PLOT RATIO_RESI TOWER          | A                | 17/12/20              | Development Application      |                   |  |  |  |
| SK_700                              | SHADOW DIAGRAM                 | Α                | 17/12/20              | Development Application      |                   |  |  |  |
| SK_900                              | R-CODES STUDIES                | A                | 17/12/20              | Development Application      |                   |  |  |  |