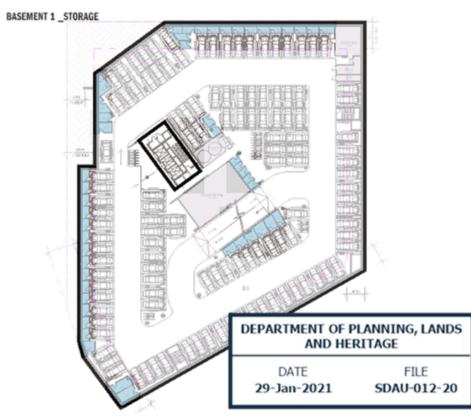

## **B2 BASEMENT LEVEL 2**

- \_130 CAR BAYS (6 SMALL CAR)
- \_6 MOTORCYCLE
- 0 BICYCLE
- \_54 STORES

## **B1 BASEMENT LEVEL 1**

- \_121 CAR BAYS (5 SMALL CAR)
- \_14 MOTORCYCLE
- \_0 BICYCLE
- \_41 STORES

. Do not scale drawing. Written dimensions govern
. All dimensions are in millimeters unless noted otherwise
. All dimensions shall be verified on site before proceeding with
the work. Yashesi shall be notified in writing of any discrepancier