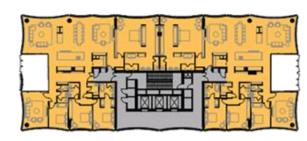

#### LEVELS 3-6 (FLOOR TYPE 1)

1B (53m2) x 2 = 106 sqm1B+S (66m2)  $\times$  2 = 132sqm  $2B2B (87m2) \times 2 = 174sqm$  $2B2B (111m2) \times 2 = 222sqm$ TOTAL NSA 634sqm = PR AREA = 673.9sqm GFA 955.2sqm