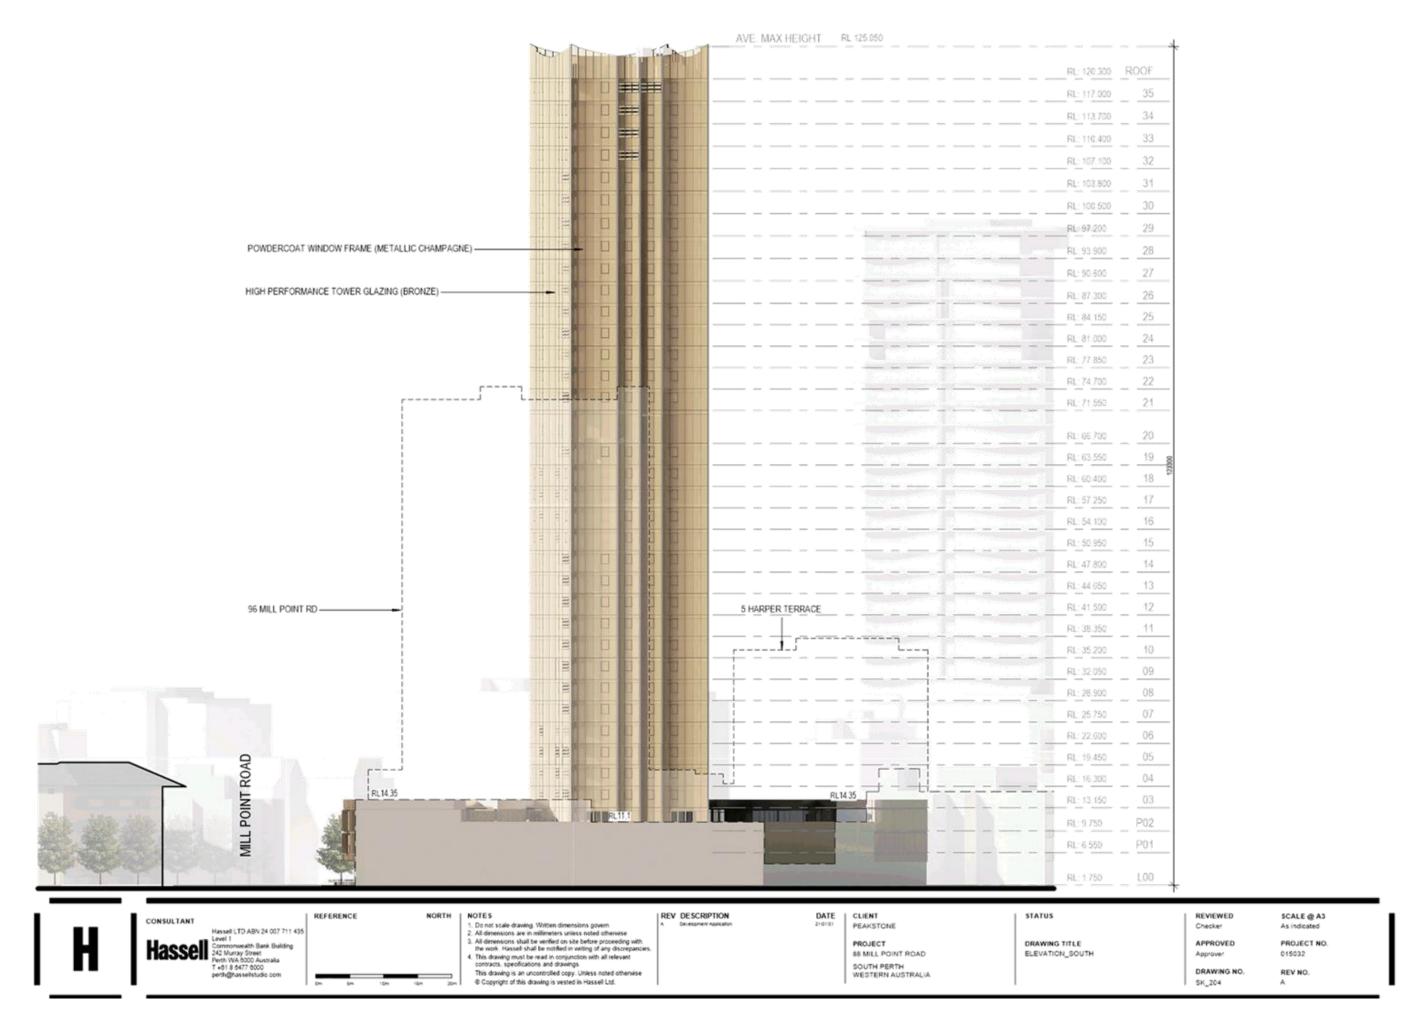

DEVELOPMENT APPLICATION

DRAWING TITLE LEVEL 35\_TYPE 11 PH Checker APPROVED

REVIEWED

SCALE @ A3 1:200 PROJECT NO. 015032

1 36\_ PLANT

H

- HIGH PERFORMANCE TOWER DOUBLE GLAZING
- POWDERCOAT METAL BATTENS (METALLIC CHAMPAGNE)
- SHOPFRONT GLAZING (CLEAR)
- POWDERCOAT SLAB EDGE (METALLIC BRONZE)
- POWDERCOAT MANUAL FOLDABLE SCREEN (METALLIC CHAMPAGNE)
- CLEAR GLASS BALUSTRADE 6.
- POWDERCOAT METAL BALUSTRADE FRAME (DARK BRONZE)
- FLUTED CLADDING
- GLAZING CANOPY WITH BRONZE POWDERCOAT OUTRIGGERS