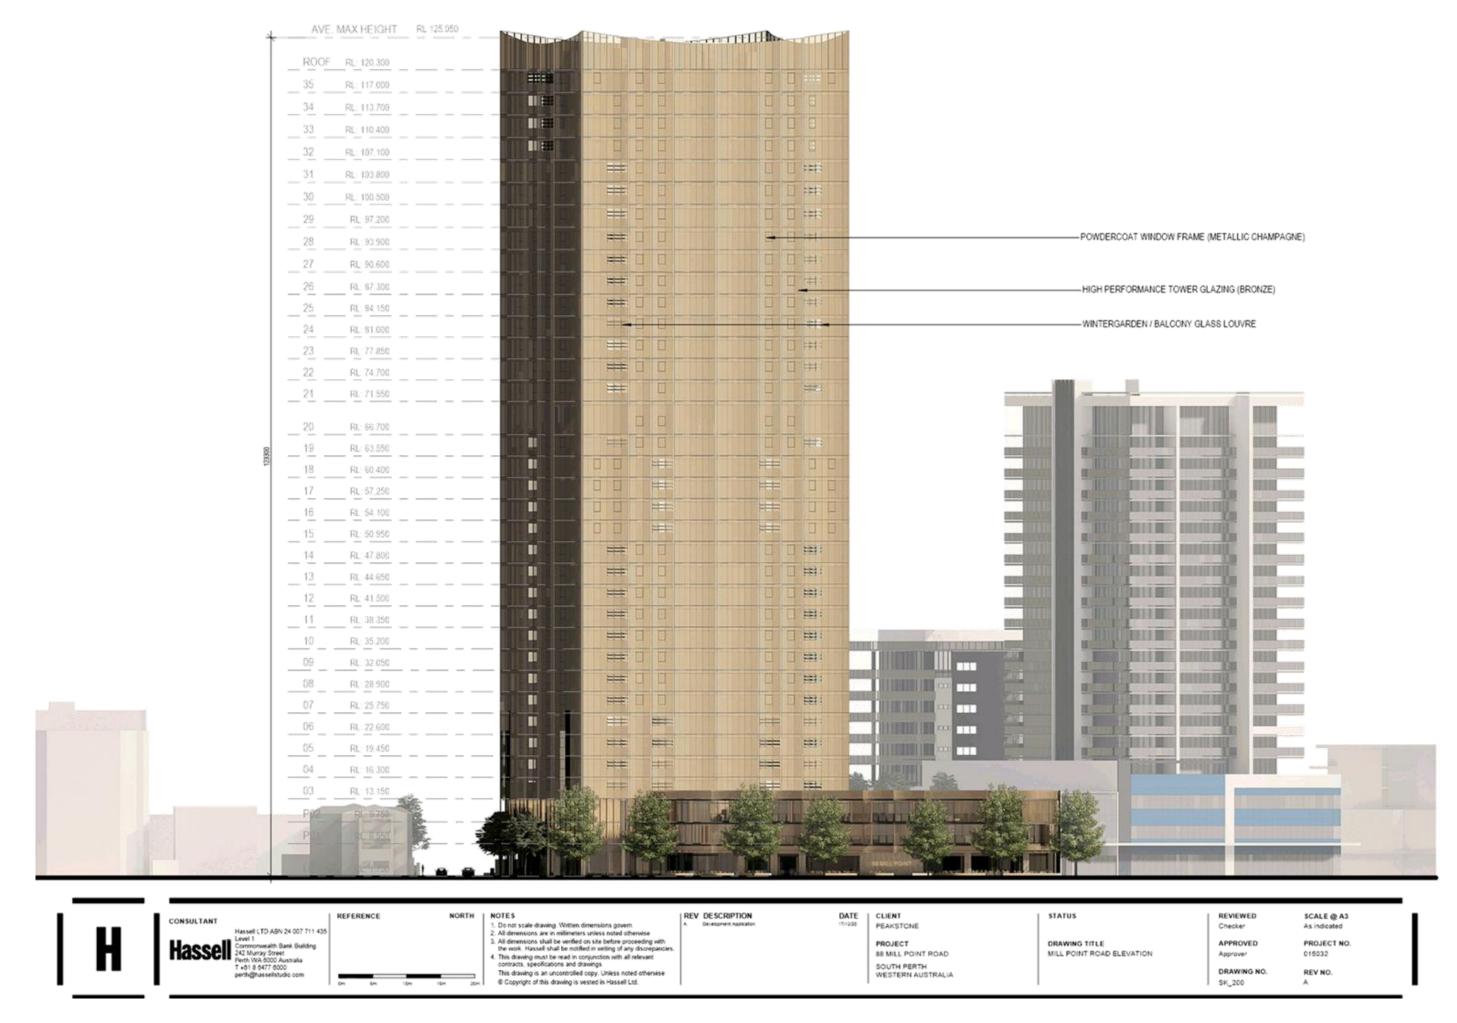

#### 16. CLOSURE

At 7.53pm the Presiding Member closed the Council Agenda Briefing and thanked everyone for their attendance.

| 88 Mill Point Road Drawings Content |                                |                  |                       |                              |                   |  |  |  |
|-------------------------------------|--------------------------------|------------------|-----------------------|------------------------------|-------------------|--|--|--|
| Sheet<br>Number                     | Sheet Name                     | Current Revision | Current Revision Date | Current Revision Description | Assembly: Keynote |  |  |  |
| SK_001                              | SURVEY PLAN                    | Α                | 17/12/20              | Development Application      |                   |  |  |  |
| SK_002                              | SITE PLAN                      | A                | 17/12/20              | Development Application      |                   |  |  |  |
| SK_100                              | BASEMENT 01 & 02               | A                | 17/12/20              | Development Application      |                   |  |  |  |
| SK_101                              | LEVEL 00 & 01                  | В                | 21/01/21              | Development Application      |                   |  |  |  |
| SK_102                              | PODIUM 02 & 03                 | A                | 17/12/20              | Development Application      |                   |  |  |  |
| SK_103                              | LEVEL 3-6_TYPE 1               | A                | 17/12/20              | Development Application      |                   |  |  |  |
| SK_104                              | LEVEL 7-14_TYPE 2              | A                | 17/12/20              | Development Application      |                   |  |  |  |
| SK_105                              | LEVEL 15-18_TYPE 3             | Α                | 17/12/20              | Development Application      |                   |  |  |  |
| SK_106                              | LEVEL 19_TYPE 4                | A                | 17/12/20              | Development Application      |                   |  |  |  |
| SK_107                              | LEVEL 20_TYPE 5 & AMENITIES    | A                | 17/12/20              | Development Application      |                   |  |  |  |
| SK_108                              | LEVEL 21_TYPE 6_ SUB PH        | A                | 17/12/20              | Development Application      |                   |  |  |  |
| SK_109                              | LEVEL 22-23_TYPE 7             | A                | 17/12/20              | Development Application      |                   |  |  |  |
| SK_110                              | LEVEL 24-28_TYPE 8             | Α                | 17/12/20              | Development Application      |                   |  |  |  |
| SK_111                              | LEVEL 29-31_TYPE 9             | Α                | 17/12/20              | Development Application      |                   |  |  |  |
| SK_112                              | LEVEL 32-34_TYPE 10            | A                | 17/12/20              | Development Application      |                   |  |  |  |
| SK_113                              | LEVEL 35_TYPE 11 PH            | A                | 17/12/20              | Development Application      |                   |  |  |  |
| SK_114                              | LEVEL 36_PLANT                 | Α                | 17/12/20              | Development Application      |                   |  |  |  |
| SK_200                              | MILL POINT ROAD ELEVATION_WEST | Α                | 17/12/20              | Development Application      |                   |  |  |  |
| SK_201                              | FERRY ST ELEVATION_NORTH       | A                | 17/12/20              | Development Application      |                   |  |  |  |
| SK_203                              | ELEVATION_EAST                 | Α                | 21/01/21              | Development Application      |                   |  |  |  |
| SK_204                              | ELEVATION_SOUTH                | A                | 21/01/21              | Development Application      |                   |  |  |  |
| SK_205                              | PODIUM ELEVATION               | Α                | 17/12/20              | Development Application      |                   |  |  |  |
| SK_300                              | SECTION 1_FERRY ST             | Α                | 17/12/20              | Development Application      |                   |  |  |  |
| SK_301                              | SECTION 2 _MPR TO FERRY ST     | A                | 17/12/20              | Development Application      |                   |  |  |  |
| SK_302                              | SECTION 3 _MILL POINT RD       | A                | 17/12/20              | Development Application      |                   |  |  |  |
| SK_500                              | RENDER 1                       | A                | 17/12/20              | Development Application      |                   |  |  |  |
| SK_501                              | RENDER 2                       | A                | 17/12/20              | Development Application      |                   |  |  |  |
| SK_502                              | RENDER 3                       | A                | 17/12/20              | Development Application      |                   |  |  |  |
| SK_503                              | RENDER 4                       | A                | 17/12/20              | Development Application      |                   |  |  |  |
| SK_504                              | RENDER 5                       | Α                | 17/12/20              | Development Application      |                   |  |  |  |
| SK_600                              | AREA SCHEDULE                  | A                | 17/12/20              | Development Application      |                   |  |  |  |
| SK_601                              | PLOT RATIO_Lv00-01             | A                | 17/12/20              | Development Application      |                   |  |  |  |
| SK_602                              | PLOT RATIO_Lv02                | A                | 17/12/20              | Development Application      |                   |  |  |  |
| SK_603                              | PLOT RATIO_RESI TOWER          | A                | 17/12/20              | Development Application      |                   |  |  |  |
| SK_700                              | SHADOW DIAGRAM                 | Α                | 17/12/20              | Development Application      |                   |  |  |  |
| SK_900                              | R-CODES STUDIES                | A                | 17/12/20              | Development Application      |                   |  |  |  |