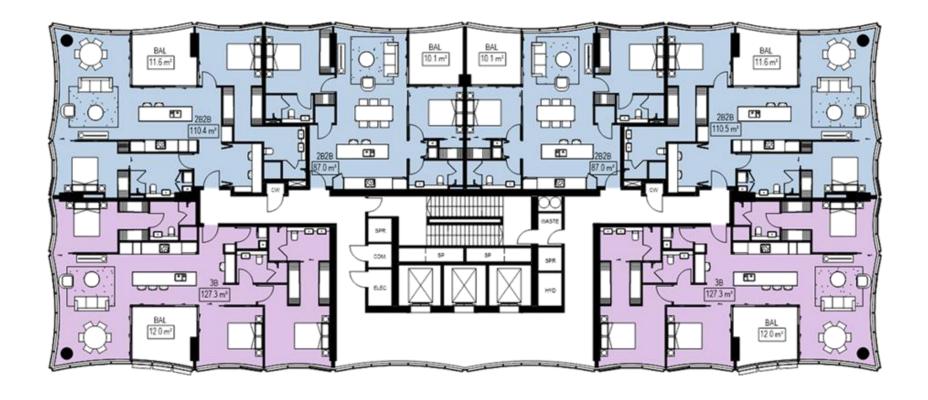

### LEVELS 7-14 (FLOOR TYPE 2)

 $2B2B (110m2) \times 2 = 220sqm$  $2B2B (87m2) \times 2 = 174sqm$ 3B(127m2)  $\times 2 = 254sqm$ 

TOTAL NSA 648sqm = 676sqm PR AREA = GFA= 955.2sqm

NOTES

1. Do not scale drawing. Written dimensions govern

2. All dimensions are in millimeters unless noted otherwise

3. All dimensions shall be wrified on site before proceeding with
the work. Hasself shall be notified in writing of any discrepancies.

4. This drawing must be read in conjunction with all relevant
contracts, specifications and drawings. This drawing is an uncontrolled copy. Unless noted otherwise © Copyright of this drawing is vested in Hassell Ltd.