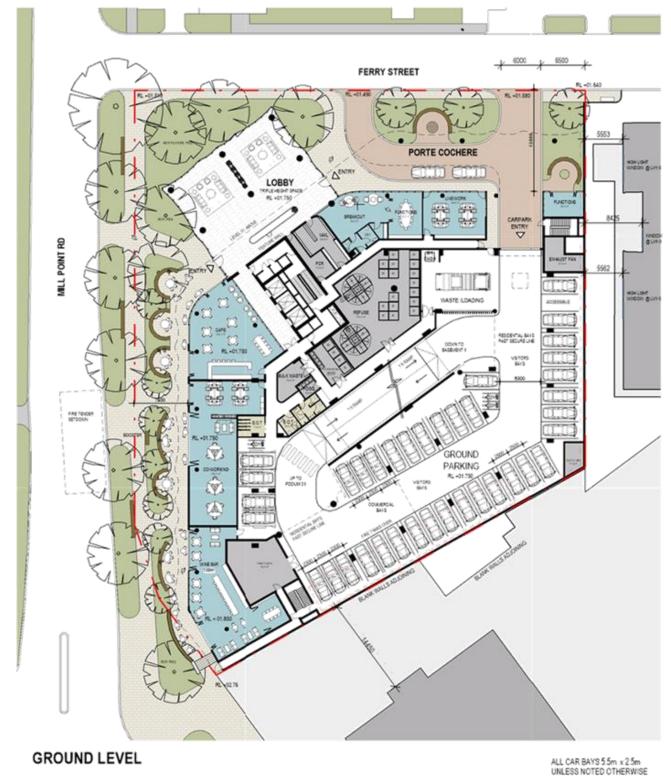

\_39 CAR BAYS (6 SMALL CAR) 25 Visitors 10 Commercial 4 Residential

3 MOTORCYCLE BAYS \_8 COMMERCIAL BICYCLE RACKS

NOTES

1. Do not scale drawing. Written dimensions govern

2. All dimensions are in millimeters unless noted otherwise

3. All dimensions shall be werified on site before proceeding with
the work. Hasself shall be notified in verifing of any discrepancies

4. This drawing must be read in conjunction with all relevant
contracts, specifications and drawings. This drawing is an uncontrolled copy. Unless noted otherwise © Copyright of this drawing is vested in Hassell Ltd.

REV DESCRIPTION

CLIENT

\_70 CAR BAYS

\_71 STORES

4 MOTORCYCLE BAYS

\_113 BICYCLE BAYS IN COMPOUND

PEAKSTONE PROJECT 88 MILL POINT ROAD SOUTH PERTH WESTERN AUSTRALIA DEVELOPMENT APPLICATION

DRAWING TITLE LEVEL 00 & 01