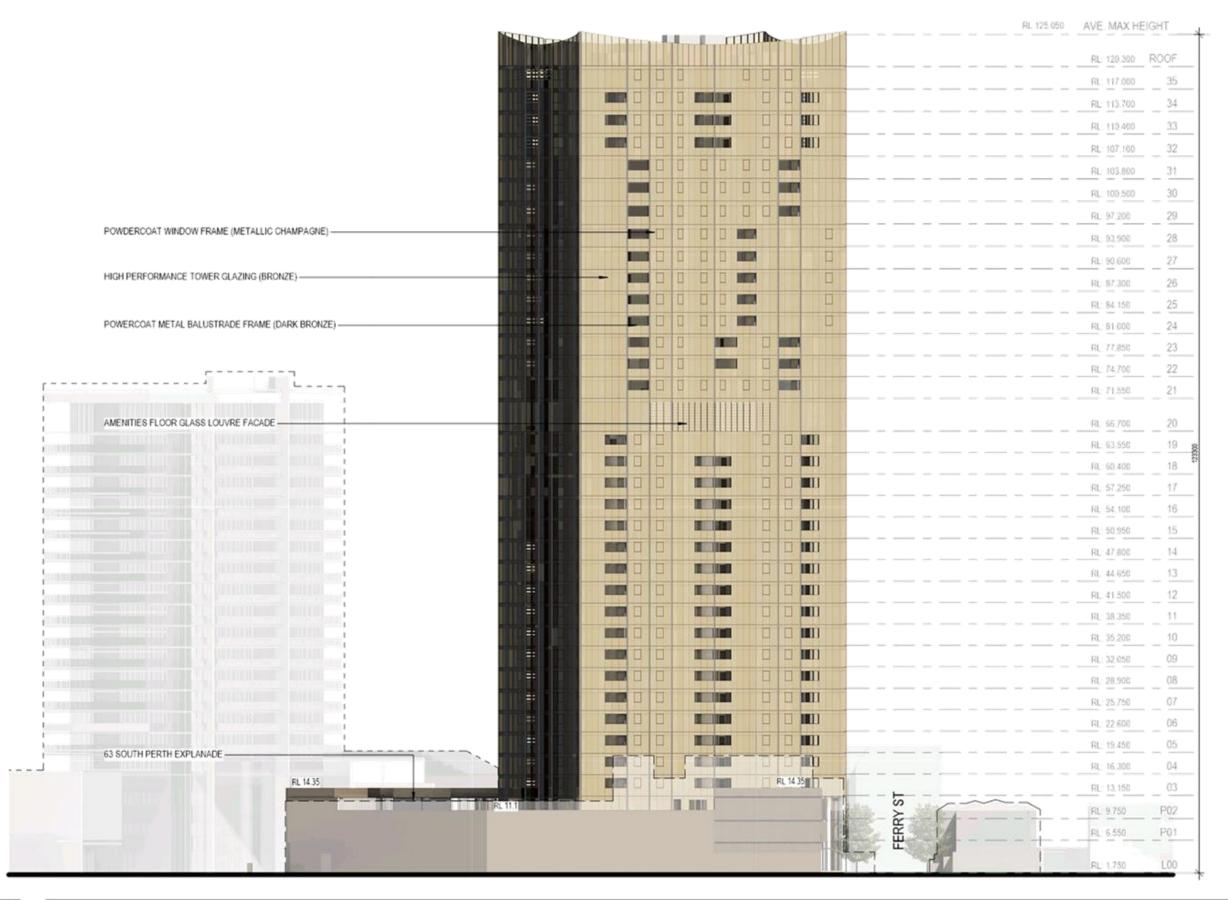

#### 16. CLOSURE

At 7.53pm the Presiding Member closed the Council Agenda Briefing and thanked everyone for their attendance.

| 88 Mill Point Road Drawings Content |                                |                  |                       |                              |                   |  |  |  |
|-------------------------------------|--------------------------------|------------------|-----------------------|------------------------------|-------------------|--|--|--|
| Sheet<br>Number                     | Sheet Name                     | Current Revision | Current Revision Date | Current Revision Description | Assembly: Keynote |  |  |  |
| SK_001                              | SURVEY PLAN                    | Α                | 17/12/20              | Development Application      |                   |  |  |  |
| SK_002                              | SITE PLAN                      | A                | 17/12/20              | Development Application      |                   |  |  |  |
| SK_100                              | BASEMENT 01 & 02               | A                | 17/12/20              | Development Application      |                   |  |  |  |
| SK_101                              | LEVEL 00 & 01                  | В                | 21/01/21              | Development Application      |                   |  |  |  |
| SK_102                              | PODIUM 02 & 03                 | A                | 17/12/20              | Development Application      |                   |  |  |  |
| SK_103                              | LEVEL 3-6_TYPE 1               | A                | 17/12/20              | Development Application      |                   |  |  |  |
| SK_104                              | LEVEL 7-14_TYPE 2              | A                | 17/12/20              | Development Application      |                   |  |  |  |
| SK_105                              | LEVEL 15-18_TYPE 3             | Α                | 17/12/20              | Development Application      |                   |  |  |  |
| SK_106                              | LEVEL 19_TYPE 4                | A                | 17/12/20              | Development Application      |                   |  |  |  |
| SK_107                              | LEVEL 20_TYPE 5 & AMENITIES    | A                | 17/12/20              | Development Application      |                   |  |  |  |
| SK_108                              | LEVEL 21_TYPE 6_ SUB PH        | A                | 17/12/20              | Development Application      |                   |  |  |  |
| SK_109                              | LEVEL 22-23_TYPE 7             | A                | 17/12/20              | Development Application      |                   |  |  |  |
| SK_110                              | LEVEL 24-28_TYPE 8             | Α                | 17/12/20              | Development Application      |                   |  |  |  |
| SK_111                              | LEVEL 29-31_TYPE 9             | Α                | 17/12/20              | Development Application      |                   |  |  |  |
| SK_112                              | LEVEL 32-34_TYPE 10            | A                | 17/12/20              | Development Application      |                   |  |  |  |
| SK_113                              | LEVEL 35_TYPE 11 PH            | A                | 17/12/20              | Development Application      |                   |  |  |  |
| SK_114                              | LEVEL 36_PLANT                 | Α                | 17/12/20              | Development Application      |                   |  |  |  |
| SK_200                              | MILL POINT ROAD ELEVATION_WEST | Α                | 17/12/20              | Development Application      |                   |  |  |  |
| SK_201                              | FERRY ST ELEVATION_NORTH       | A                | 17/12/20              | Development Application      |                   |  |  |  |
| SK_203                              | ELEVATION_EAST                 | Α                | 21/01/21              | Development Application      |                   |  |  |  |
| SK_204                              | ELEVATION_SOUTH                | A                | 21/01/21              | Development Application      |                   |  |  |  |
| SK_205                              | PODIUM ELEVATION               | Α                | 17/12/20              | Development Application      |                   |  |  |  |
| SK_300                              | SECTION 1_FERRY ST             | Α                | 17/12/20              | Development Application      |                   |  |  |  |
| SK_301                              | SECTION 2 _MPR TO FERRY ST     | A                | 17/12/20              | Development Application      |                   |  |  |  |
| SK_302                              | SECTION 3 _MILL POINT RD       | A                | 17/12/20              | Development Application      |                   |  |  |  |
| SK_500                              | RENDER 1                       | A                | 17/12/20              | Development Application      |                   |  |  |  |
| SK_501                              | RENDER 2                       | A                | 17/12/20              | Development Application      |                   |  |  |  |
| SK_502                              | RENDER 3                       | A                | 17/12/20              | Development Application      |                   |  |  |  |
| SK_503                              | RENDER 4                       | A                | 17/12/20              | Development Application      |                   |  |  |  |
| SK_504                              | RENDER 5                       | Α                | 17/12/20              | Development Application      |                   |  |  |  |
| SK_600                              | AREA SCHEDULE                  | A                | 17/12/20              | Development Application      |                   |  |  |  |
| SK_601                              | PLOT RATIO_Lv00-01             | A                | 17/12/20              | Development Application      |                   |  |  |  |
| SK_602                              | PLOT RATIO_Lv02                | A                | 17/12/20              | Development Application      |                   |  |  |  |
| SK_603                              | PLOT RATIO_RESI TOWER          | A                | 17/12/20              | Development Application      |                   |  |  |  |
| SK_700                              | SHADOW DIAGRAM                 | Α                | 17/12/20              | Development Application      |                   |  |  |  |
| SK_900                              | R-CODES STUDIES                | A                | 17/12/20              | Development Application      |                   |  |  |  |