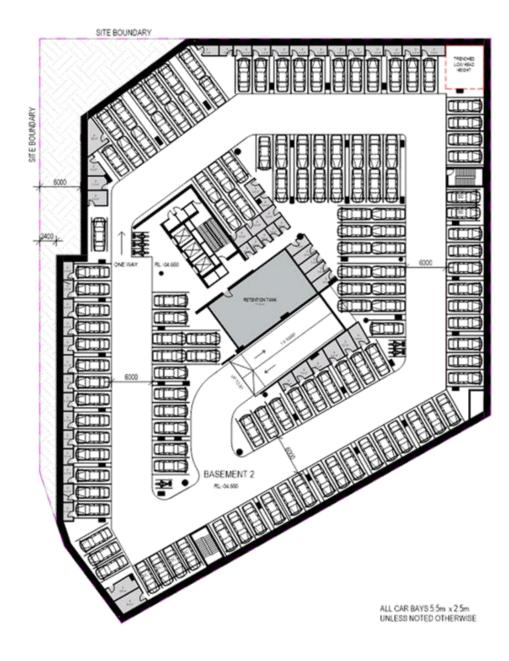

## **B2 BASEMENT LEVEL 2**

- \_130 CAR BAYS (6 SMALL CAR)
- \_6 MOTORCYCLE
- 0 BICYCLE
- \_54 STORES