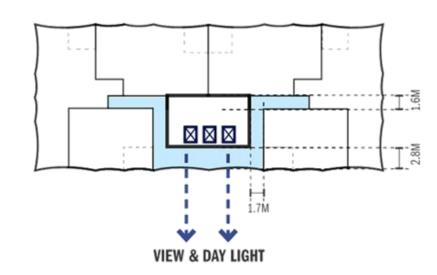

#### 10.3.2 State Development Assessment Unit (SDAU) Referral of Significant Development Application -Proposed Mixed Development Incorporating Multiple Dwellings, Cafe/Restaurant, Small Bar and Office

The *Planning and Development Act 2005* (as amended by the Planning and Development Amendment Act 2020), introduced a new Part 17 that grants the Western Australian Planning Commission (WAPC) temporary decision-making powers to determine proposals over \$20 million in metropolitan Perth.

The WAPC is supported in its decision-making process by a new team, the State Development Assessment Unit (SDAU), within the Department of Planning, Lands and Heritage.

City of

Page 7 of 119

South Perth

The City has received a referral of a Form 17B application which relates to a Mixed Development over multiple properties on the corner of Ferry Street and Mill Point Road, South Perth.

The WAPC must have due regard for the local planning framework in determining the application, however it has the ability to vary provisions within the City's town planning scheme (TPS6), and also undertake a more strategic assessment to consider non-planning related matters.

The development as presented would not be capable of approval under the City's TPS6 due to conflicts with some scheme provisions.

Officers do not currently have delegation from Council to provide a referral response to the SDAU. It is therefore recommended Council resolve to note that, while the development cannot currently be approved under the City's TPS6, the WAPC should give due regard to the City's 'without prejudice' conditions of approval in the event the application is supported.