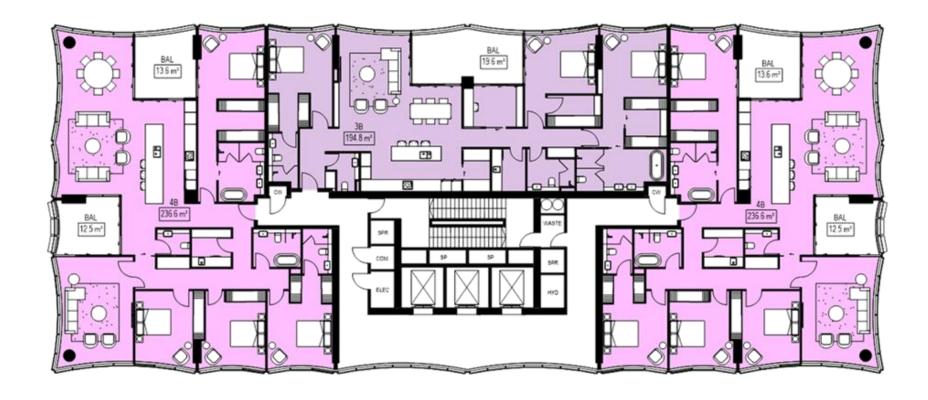

#### LEVELS 22-23 (FLOOR TYPE 7)

3B (127m2) x 2 = 254 sqm3B (137m2) 137sqm = 3B (134m2) = 134sqm 3B (132m2) = 132sqm TOTAL NSA 657sqm = PR AREA = 697.2sqm GFA 955.2sqm

NOTES

1. Do not scale drawing. Written dimensions govern.

2. All dimensions are in millimeters unless noted otherwise.

3. All dimensions shall be verified on site before proceeding with the work. Hasself shall be notified in writing of any discrepancies.

4. This drawing must be read in conjunction with all relevant contracts, specifications and drawings. This drawing is an uncontrolled copy. Unless noted otherwise © Copyright of this drawing is vested in Hassell Ltd.

REV DESCRIPTION

DATE CLIENT PEAKSTONE PROJECT 88 MILL POINT ROAD SOUTH PERTH WESTERN AUSTRALIA DEVELOPMENT APPLICATION

DRAWING TITLE LEVEL 22-23\_TYPE 7 REVIEWED SCALE @ A3 1:200 Checker APPROVED PROJECT NO. 015032