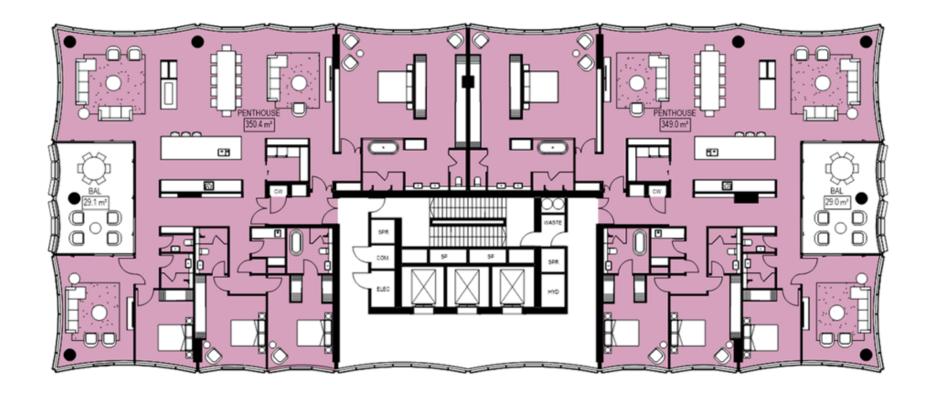

#### LEVELS 35 (PENTHOUSE)

PENTHOUSE (350m2)  $\times$  2 = 700sqm

700sqm TOTAL NSA PR AREA = 714.7sqm GFA = 955.2sqm

- NOTES

  1. Do not scale drawing. Written dimensions govern

  2. All dimensions are in millimeters unless noted otherwise

  3. All dimensions has be verified on site before proceeding with
  the work. Hassell shall be notified in writing of any discrepancies.

  4. This drawing must be read in conjunction with all relevant
  contracts, specifications and drawings.

  This drawing is an uncontrolled copy. Unless noted otherwise

  © Copyright of this drawing is vested in Hassell Ltd.

REV DESCRIPTION

CLIENT PEAKSTONE

> PROJECT 88 MILL POINT ROAD SOUTH PERTH WESTERN AUSTRALIA

DEVELOPMENT APPLICATION

DRAWING TITLE LEVEL 35\_TYPE 11 PH Checker APPROVED

REVIEWED

SCALE @ A3 1:200 PROJECT NO. 015032

1 36\_ PLANT

H

- HIGH PERFORMANCE TOWER DOUBLE GLAZING
- POWDERCOAT METAL BATTENS (METALLIC CHAMPAGNE)
- SHOPFRONT GLAZING (CLEAR)
- POWDERCOAT SLAB EDGE (METALLIC BRONZE)
- POWDERCOAT MANUAL FOLDABLE SCREEN (METALLIC CHAMPAGNE)
- CLEAR GLASS BALUSTRADE 6.
- POWDERCOAT METAL BALUSTRADE FRAME (DARK BRONZE)
- FLUTED CLADDING
- GLAZING CANOPY WITH BRONZE POWDERCOAT OUTRIGGERS