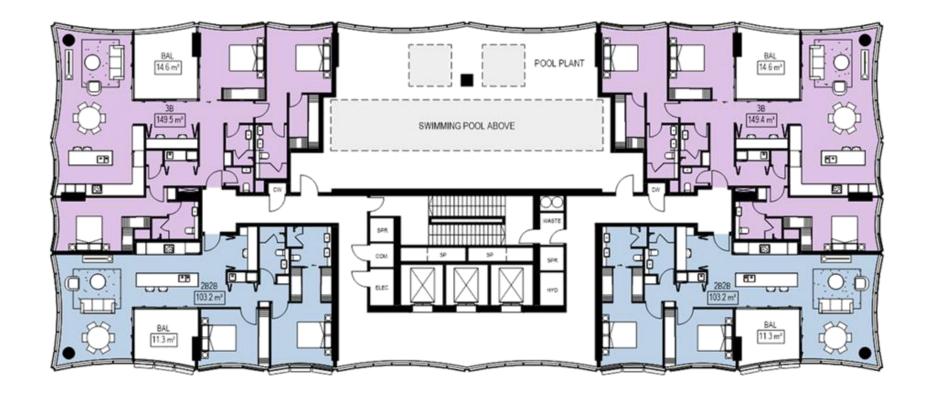

1 LEVELS 19 (FLOOR TYPE 4)

#### LEVELS 19 (FLOOR TYPE 4)

2B2B (103m2) x 2 = 206sqm 3B (149m2) x 2 = 298sqm

 $TOTAL\ NSA = 504sqm$   $PR\ AREA = 540.8sqm$ GFA = 955.2sqm

> SCALE @ A3 1:200

PROJECT NO.

015032

REV NO.

1 LEVELS 20 (FLOOR TYPE 5 & AMENITIES)