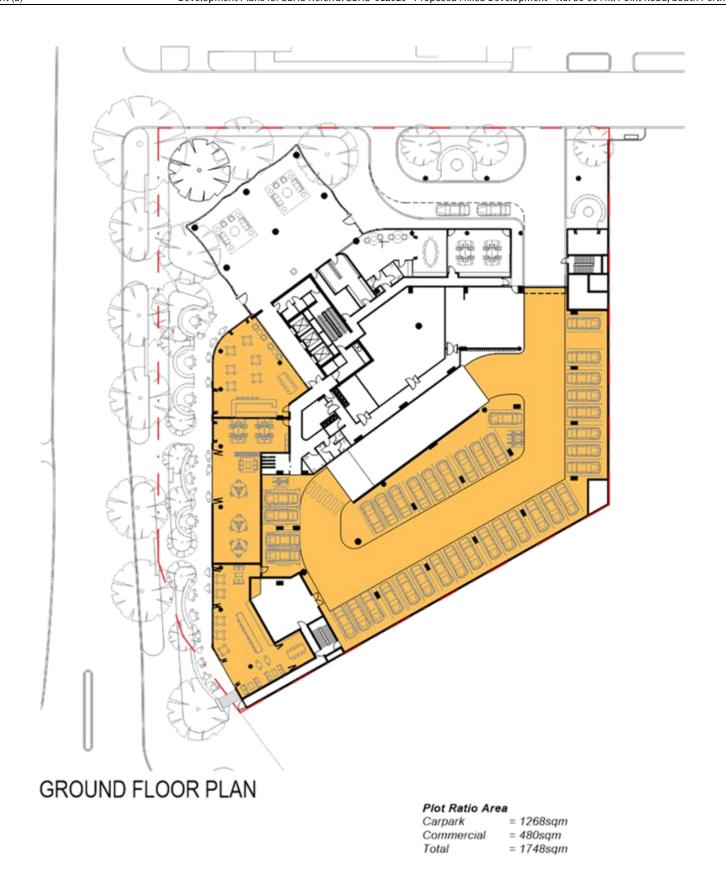

#### 16. CLOSURE

At 7.53pm the Presiding Member closed the Council Agenda Briefing and thanked everyone for their attendance.

| 88 Mill Point Road Drawings Content |                                |                  |                       |                              |                   |  |  |  |
|-------------------------------------|--------------------------------|------------------|-----------------------|------------------------------|-------------------|--|--|--|
| Sheet<br>Number                     | Sheet Name                     | Current Revision | Current Revision Date | Current Revision Description | Assembly: Keynote |  |  |  |
| SK_001                              | SURVEY PLAN                    | Α                | 17/12/20              | Development Application      |                   |  |  |  |
| SK_002                              | SITE PLAN                      | A                | 17/12/20              | Development Application      |                   |  |  |  |
| SK_100                              | BASEMENT 01 & 02               | A                | 17/12/20              | Development Application      |                   |  |  |  |
| SK_101                              | LEVEL 00 & 01                  | В                | 21/01/21              | Development Application      |                   |  |  |  |
| SK_102                              | PODIUM 02 & 03                 | A                | 17/12/20              | Development Application      |                   |  |  |  |
| SK_103                              | LEVEL 3-6_TYPE 1               | A                | 17/12/20              | Development Application      |                   |  |  |  |
| SK_104                              | LEVEL 7-14_TYPE 2              | A                | 17/12/20              | Development Application      |                   |  |  |  |
| SK_105                              | LEVEL 15-18_TYPE 3             | Α                | 17/12/20              | Development Application      |                   |  |  |  |
| SK_106                              | LEVEL 19_TYPE 4                | A                | 17/12/20              | Development Application      |                   |  |  |  |
| SK_107                              | LEVEL 20_TYPE 5 & AMENITIES    | A                | 17/12/20              | Development Application      |                   |  |  |  |
| SK_108                              | LEVEL 21_TYPE 6_ SUB PH        | A                | 17/12/20              | Development Application      |                   |  |  |  |
| SK_109                              | LEVEL 22-23_TYPE 7             | A                | 17/12/20              | Development Application      |                   |  |  |  |
| SK_110                              | LEVEL 24-28_TYPE 8             | Α                | 17/12/20              | Development Application      |                   |  |  |  |
| SK_111                              | LEVEL 29-31_TYPE 9             | Α                | 17/12/20              | Development Application      |                   |  |  |  |
| SK_112                              | LEVEL 32-34_TYPE 10            | A                | 17/12/20              | Development Application      |                   |  |  |  |
| SK_113                              | LEVEL 35_TYPE 11 PH            | A                | 17/12/20              | Development Application      |                   |  |  |  |
| SK_114                              | LEVEL 36_PLANT                 | Α                | 17/12/20              | Development Application      |                   |  |  |  |
| SK_200                              | MILL POINT ROAD ELEVATION_WEST | Α                | 17/12/20              | Development Application      |                   |  |  |  |
| SK_201                              | FERRY ST ELEVATION_NORTH       | A                | 17/12/20              | Development Application      |                   |  |  |  |
| SK_203                              | ELEVATION_EAST                 | Α                | 21/01/21              | Development Application      |                   |  |  |  |
| SK_204                              | ELEVATION_SOUTH                | A                | 21/01/21              | Development Application      |                   |  |  |  |
| SK_205                              | PODIUM ELEVATION               | Α                | 17/12/20              | Development Application      |                   |  |  |  |
| SK_300                              | SECTION 1_FERRY ST             | Α                | 17/12/20              | Development Application      |                   |  |  |  |
| SK_301                              | SECTION 2 _MPR TO FERRY ST     | A                | 17/12/20              | Development Application      |                   |  |  |  |
| SK_302                              | SECTION 3 _MILL POINT RD       | A                | 17/12/20              | Development Application      |                   |  |  |  |
| SK_500                              | RENDER 1                       | A                | 17/12/20              | Development Application      |                   |  |  |  |
| SK_501                              | RENDER 2                       | A                | 17/12/20              | Development Application      |                   |  |  |  |
| SK_502                              | RENDER 3                       | A                | 17/12/20              | Development Application      |                   |  |  |  |
| SK_503                              | RENDER 4                       | A                | 17/12/20              | Development Application      |                   |  |  |  |
| SK_504                              | RENDER 5                       | Α                | 17/12/20              | Development Application      |                   |  |  |  |
| SK_600                              | AREA SCHEDULE                  | A                | 17/12/20              | Development Application      |                   |  |  |  |
| SK_601                              | PLOT RATIO_Lv00-01             | A                | 17/12/20              | Development Application      |                   |  |  |  |
| SK_602                              | PLOT RATIO_Lv02                | A                | 17/12/20              | Development Application      |                   |  |  |  |
| SK_603                              | PLOT RATIO_RESI TOWER          | A                | 17/12/20              | Development Application      |                   |  |  |  |
| SK_700                              | SHADOW DIAGRAM                 | Α                | 17/12/20              | Development Application      |                   |  |  |  |
| SK_900                              | R-CODES STUDIES                | A                | 17/12/20              | Development Application      |                   |  |  |  |

\_39 CAR BAYS (6 SMALL CAR) 25 Visitors 10 Commercial 4 Residential

3 MOTORCYCLE BAYS \_8 COMMERCIAL BICYCLE RACKS

NOTES

1. Do not scale drawing. Written dimensions govern

2. All dimensions are in millimeters unless noted otherwise

3. All dimensions shall be werified on site before proceeding with
the work. Hasself shall be notified in verifing of any discrepancies

4. This drawing must be read in conjunction with all relevant
contracts, specifications and drawings. This drawing is an uncontrolled copy. Unless noted otherwise © Copyright of this drawing is vested in Hassell Ltd.

REV DESCRIPTION

CLIENT

\_70 CAR BAYS

\_71 STORES

4 MOTORCYCLE BAYS

\_113 BICYCLE BAYS IN COMPOUND

PEAKSTONE PROJECT 88 MILL POINT ROAD SOUTH PERTH WESTERN AUSTRALIA DEVELOPMENT APPLICATION

DRAWING TITLE LEVEL 00 & 01