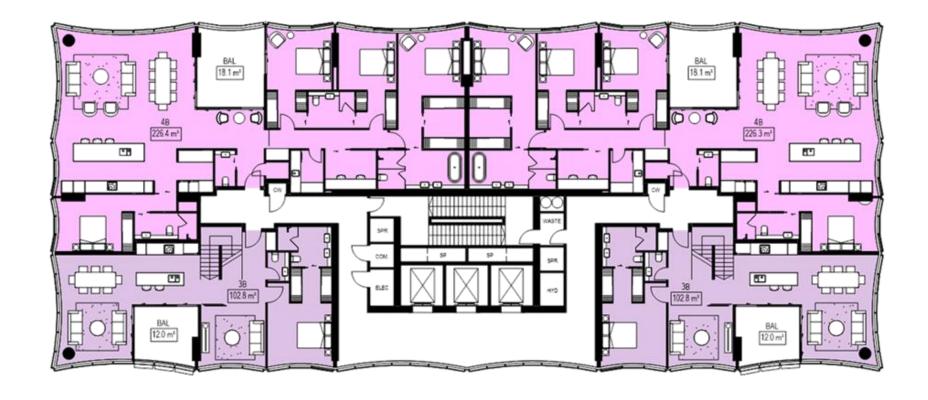

#### LEVELS 21 (FLOOR TYPE 6)

3B (103m2)  $\times 2 = 206 sqm$  $4B (226.3m2) \times 2 = 452sqm$ 

TOTAL NSA 658sqm PR AREA 698sqm = **GFA** 955.2sqm =

- NOTES

  1. Do not scale drawing. Written dimensions govern.

  2. All dimensions are in millimeters unless noted otherwise.

  3. All dimensions shall be wrifted on site before proceeding with the work. Hasself shall be notified in writing of any discrepancies.

  4. This drawing must be read in conjunction with all relevant contracts, specifications and drawings. This drawing is an uncontrolled copy. Unless noted otherwise © Copyright of this drawing is vested in Hassell Ltd.

REV DESCRIPTION

CLIENT PEAKSTONE

PROJECT 88 MILL POINT ROAD SOUTH PERTH WESTERN AUSTRALIA DEVELOPMENT APPLICATION

DRAWING TITLE LEVEL 21\_TYPE 6\_ SUB PH Checker APPROVED

REVIEWED

SK\_108

PROJECT NO. 015032 DRAWING NO. REV NO.