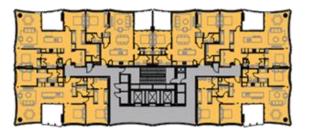

#### LEVELS 15-18 (FLOOR TYPE 3)

 $2B2B (82m2) \times 2 = 164$ sqm 3B (122m2) x 2 = 244sqmx 2 = 248 sqm3B (124m2) TOTAL NSA 656sqm =

PR AREA 699sqm 322 955.2sqm GFA

NOTES

1. Do not scale drawing. Written dimensions govern