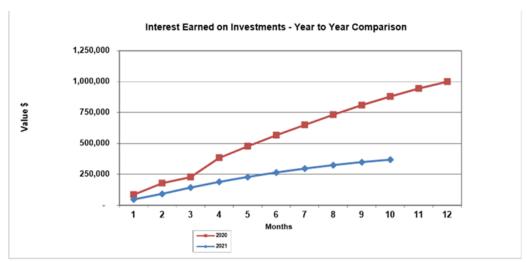

#### 10.4.1 Monthly Financial Statements - April 2021

The monthly Financial Statements are provided within **Attachments (a)–(i)**, with high level analysis contained in the comments of this report.