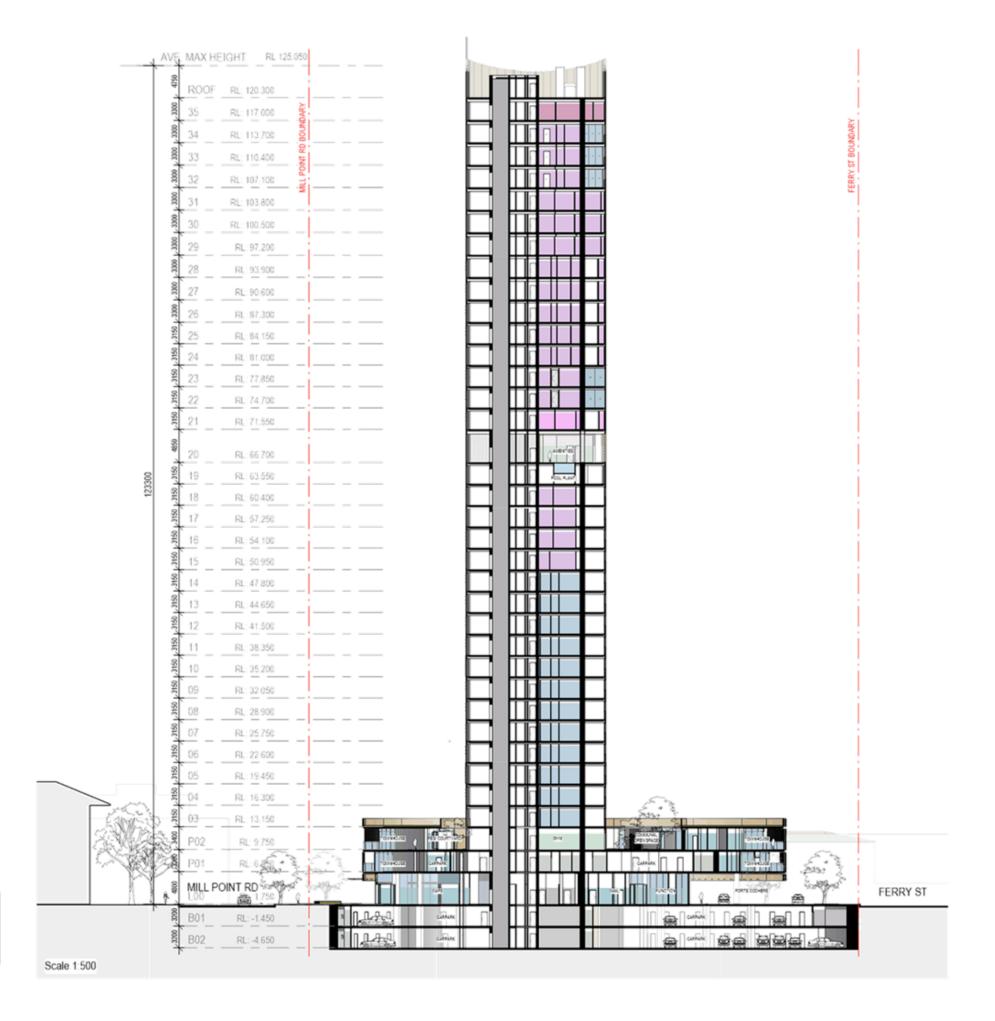

#### 16. CLOSURE

At 7.53pm the Presiding Member closed the Council Agenda Briefing and thanked everyone for their attendance.

| 88 Mill Point Road Drawings Content |                                |                  |                       |                              |                   |  |  |  |
|-------------------------------------|--------------------------------|------------------|-----------------------|------------------------------|-------------------|--|--|--|
| Sheet<br>Number                     | Sheet Name                     | Current Revision | Current Revision Date | Current Revision Description | Assembly: Keynote |  |  |  |
| SK_001                              | SURVEY PLAN                    | Α                | 17/12/20              | Development Application      |                   |  |  |  |
| SK_002                              | SITE PLAN                      | A                | 17/12/20              | Development Application      |                   |  |  |  |
| SK_100                              | BASEMENT 01 & 02               | A                | 17/12/20              | Development Application      |                   |  |  |  |
| SK_101                              | LEVEL 00 & 01                  | В                | 21/01/21              | Development Application      |                   |  |  |  |
| SK_102                              | PODIUM 02 & 03                 | A                | 17/12/20              | Development Application      |                   |  |  |  |
| SK_103                              | LEVEL 3-6_TYPE 1               | A                | 17/12/20              | Development Application      |                   |  |  |  |
| SK_104                              | LEVEL 7-14_TYPE 2              | A                | 17/12/20              | Development Application      |                   |  |  |  |
| SK_105                              | LEVEL 15-18_TYPE 3             | Α                | 17/12/20              | Development Application      |                   |  |  |  |
| SK_106                              | LEVEL 19_TYPE 4                | A                | 17/12/20              | Development Application      |                   |  |  |  |
| SK_107                              | LEVEL 20_TYPE 5 & AMENITIES    | A                | 17/12/20              | Development Application      |                   |  |  |  |
| SK_108                              | LEVEL 21_TYPE 6_ SUB PH        | A                | 17/12/20              | Development Application      |                   |  |  |  |
| SK_109                              | LEVEL 22-23_TYPE 7             | A                | 17/12/20              | Development Application      |                   |  |  |  |
| SK_110                              | LEVEL 24-28_TYPE 8             | Α                | 17/12/20              | Development Application      |                   |  |  |  |
| SK_111                              | LEVEL 29-31_TYPE 9             | Α                | 17/12/20              | Development Application      |                   |  |  |  |
| SK_112                              | LEVEL 32-34_TYPE 10            | A                | 17/12/20              | Development Application      |                   |  |  |  |
| SK_113                              | LEVEL 35_TYPE 11 PH            | A                | 17/12/20              | Development Application      |                   |  |  |  |
| SK_114                              | LEVEL 36_PLANT                 | Α                | 17/12/20              | Development Application      |                   |  |  |  |
| SK_200                              | MILL POINT ROAD ELEVATION_WEST | Α                | 17/12/20              | Development Application      |                   |  |  |  |
| SK_201                              | FERRY ST ELEVATION_NORTH       | A                | 17/12/20              | Development Application      |                   |  |  |  |
| SK_203                              | ELEVATION_EAST                 | Α                | 21/01/21              | Development Application      |                   |  |  |  |
| SK_204                              | ELEVATION_SOUTH                | A                | 21/01/21              | Development Application      |                   |  |  |  |
| SK_205                              | PODIUM ELEVATION               | Α                | 17/12/20              | Development Application      |                   |  |  |  |
| SK_300                              | SECTION 1_FERRY ST             | Α                | 17/12/20              | Development Application      |                   |  |  |  |
| SK_301                              | SECTION 2 _MPR TO FERRY ST     | A                | 17/12/20              | Development Application      |                   |  |  |  |
| SK_302                              | SECTION 3 _MILL POINT RD       | A                | 17/12/20              | Development Application      |                   |  |  |  |
| SK_500                              | RENDER 1                       | A                | 17/12/20              | Development Application      |                   |  |  |  |
| SK_501                              | RENDER 2                       | A                | 17/12/20              | Development Application      |                   |  |  |  |
| SK_502                              | RENDER 3                       | A                | 17/12/20              | Development Application      |                   |  |  |  |
| SK_503                              | RENDER 4                       | A                | 17/12/20              | Development Application      |                   |  |  |  |
| SK_504                              | RENDER 5                       | Α                | 17/12/20              | Development Application      |                   |  |  |  |
| SK_600                              | AREA SCHEDULE                  | A                | 17/12/20              | Development Application      |                   |  |  |  |
| SK_601                              | PLOT RATIO_Lv00-01             | A                | 17/12/20              | Development Application      |                   |  |  |  |
| SK_602                              | PLOT RATIO_Lv02                | A                | 17/12/20              | Development Application      |                   |  |  |  |
| SK_603                              | PLOT RATIO_RESI TOWER          | A                | 17/12/20              | Development Application      |                   |  |  |  |
| SK_700                              | SHADOW DIAGRAM                 | Α                | 17/12/20              | Development Application      |                   |  |  |  |
| SK_900                              | R-CODES STUDIES                | A                | 17/12/20              | Development Application      |                   |  |  |  |