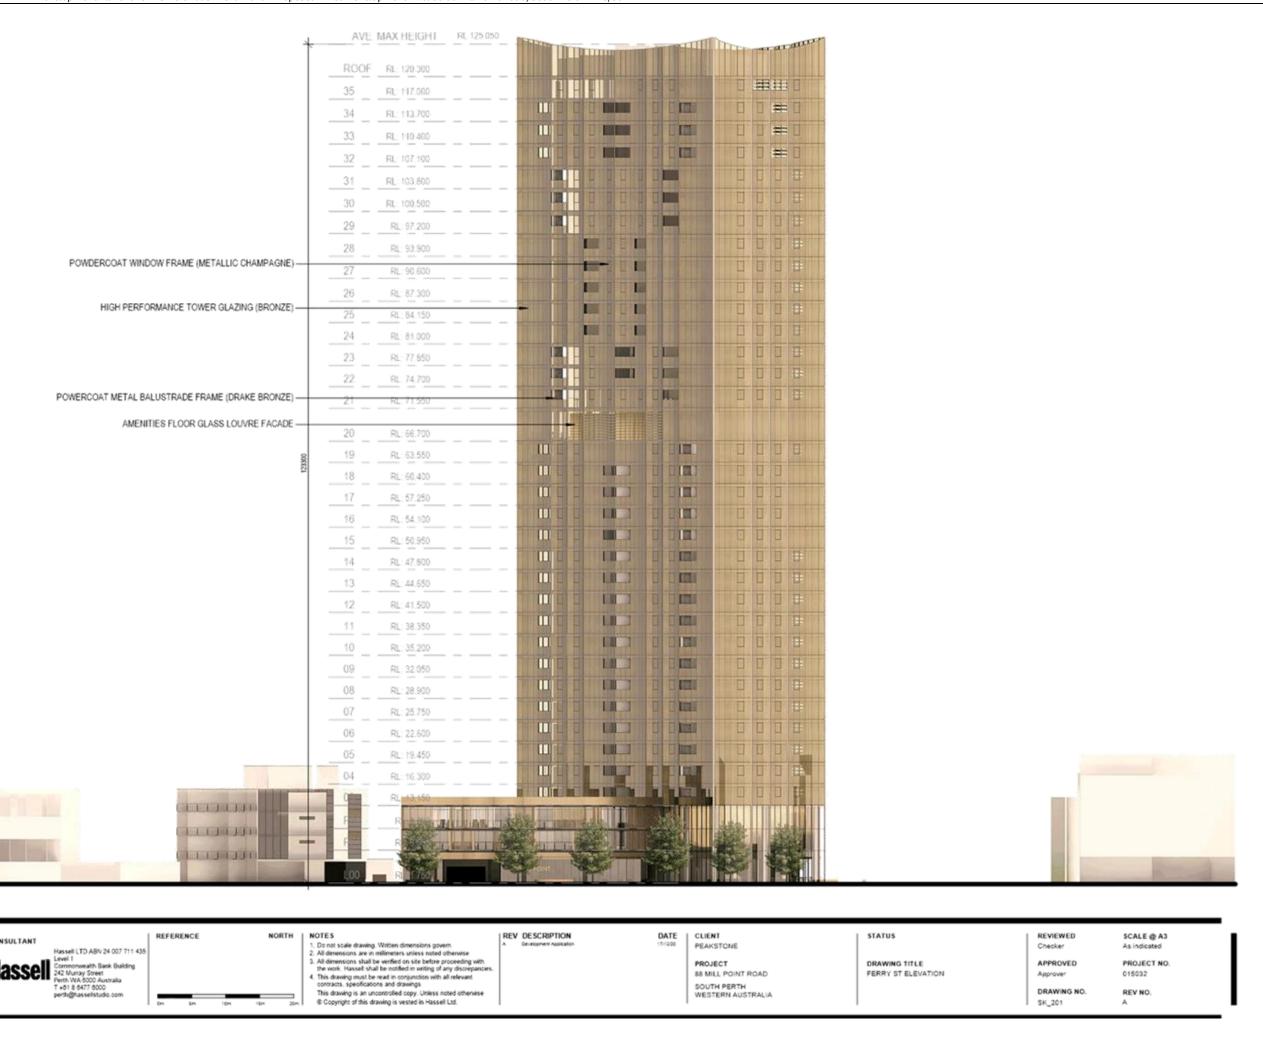

#### 16. CLOSURE

At 7.53pm the Presiding Member closed the Council Agenda Briefing and thanked everyone for their attendance.

| 88 Mill Point Road Drawings Content |                                |                  |                       |                              |                   |  |  |  |
|-------------------------------------|--------------------------------|------------------|-----------------------|------------------------------|-------------------|--|--|--|
| Sheet<br>Number                     | Sheet Name                     | Current Revision | Current Revision Date | Current Revision Description | Assembly: Keynote |  |  |  |
| SK_001                              | SURVEY PLAN                    | Α                | 17/12/20              | Development Application      |                   |  |  |  |
| SK_002                              | SITE PLAN                      | A                | 17/12/20              | Development Application      |                   |  |  |  |
| SK_100                              | BASEMENT 01 & 02               | A                | 17/12/20              | Development Application      |                   |  |  |  |
| SK_101                              | LEVEL 00 & 01                  | В                | 21/01/21              | Development Application      |                   |  |  |  |
| SK_102                              | PODIUM 02 & 03                 | A                | 17/12/20              | Development Application      |                   |  |  |  |
| SK_103                              | LEVEL 3-6_TYPE 1               | A                | 17/12/20              | Development Application      |                   |  |  |  |
| SK_104                              | LEVEL 7-14_TYPE 2              | A                | 17/12/20              | Development Application      |                   |  |  |  |
| SK_105                              | LEVEL 15-18_TYPE 3             | Α                | 17/12/20              | Development Application      |                   |  |  |  |
| SK_106                              | LEVEL 19_TYPE 4                | A                | 17/12/20              | Development Application      |                   |  |  |  |
| SK_107                              | LEVEL 20_TYPE 5 & AMENITIES    | A                | 17/12/20              | Development Application      |                   |  |  |  |
| SK_108                              | LEVEL 21_TYPE 6_ SUB PH        | A                | 17/12/20              | Development Application      |                   |  |  |  |
| SK_109                              | LEVEL 22-23_TYPE 7             | A                | 17/12/20              | Development Application      |                   |  |  |  |
| SK_110                              | LEVEL 24-28_TYPE 8             | Α                | 17/12/20              | Development Application      |                   |  |  |  |
| SK_111                              | LEVEL 29-31_TYPE 9             | Α                | 17/12/20              | Development Application      |                   |  |  |  |
| SK_112                              | LEVEL 32-34_TYPE 10            | A                | 17/12/20              | Development Application      |                   |  |  |  |
| SK_113                              | LEVEL 35_TYPE 11 PH            | A                | 17/12/20              | Development Application      |                   |  |  |  |
| SK_114                              | LEVEL 36_PLANT                 | Α                | 17/12/20              | Development Application      |                   |  |  |  |
| SK_200                              | MILL POINT ROAD ELEVATION_WEST | Α                | 17/12/20              | Development Application      |                   |  |  |  |
| SK_201                              | FERRY ST ELEVATION_NORTH       | A                | 17/12/20              | Development Application      |                   |  |  |  |
| SK_203                              | ELEVATION_EAST                 | Α                | 21/01/21              | Development Application      |                   |  |  |  |
| SK_204                              | ELEVATION_SOUTH                | A                | 21/01/21              | Development Application      |                   |  |  |  |
| SK_205                              | PODIUM ELEVATION               | Α                | 17/12/20              | Development Application      |                   |  |  |  |
| SK_300                              | SECTION 1_FERRY ST             | Α                | 17/12/20              | Development Application      |                   |  |  |  |
| SK_301                              | SECTION 2 _MPR TO FERRY ST     | A                | 17/12/20              | Development Application      |                   |  |  |  |
| SK_302                              | SECTION 3 _MILL POINT RD       | A                | 17/12/20              | Development Application      |                   |  |  |  |
| SK_500                              | RENDER 1                       | A                | 17/12/20              | Development Application      |                   |  |  |  |
| SK_501                              | RENDER 2                       | A                | 17/12/20              | Development Application      |                   |  |  |  |
| SK_502                              | RENDER 3                       | A                | 17/12/20              | Development Application      |                   |  |  |  |
| SK_503                              | RENDER 4                       | A                | 17/12/20              | Development Application      |                   |  |  |  |
| SK_504                              | RENDER 5                       | Α                | 17/12/20              | Development Application      |                   |  |  |  |
| SK_600                              | AREA SCHEDULE                  | A                | 17/12/20              | Development Application      |                   |  |  |  |
| SK_601                              | PLOT RATIO_Lv00-01             | A                | 17/12/20              | Development Application      |                   |  |  |  |
| SK_602                              | PLOT RATIO_Lv02                | A                | 17/12/20              | Development Application      |                   |  |  |  |
| SK_603                              | PLOT RATIO_RESI TOWER          | A                | 17/12/20              | Development Application      |                   |  |  |  |
| SK_700                              | SHADOW DIAGRAM                 | Α                | 17/12/20              | Development Application      |                   |  |  |  |
| SK_900                              | R-CODES STUDIES                | A                | 17/12/20              | Development Application      |                   |  |  |  |