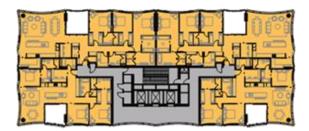

#### LEVELS 15-18 (FLOOR TYPE 3)

 $2B2B (82m2) \times 2 = 164$ sqm 3B (122m2) x 2 = 244sqmx 2 = 248 sqm3B (124m2) TOTAL NSA 656sqm =

PR AREA 699sqm 322 955.2sqm GFA

NOTES

1. Do not scale drawing. Written dimensions govern

2. All dimensions are in millimeters unless noted otherwise

3. All dimensions shall be werified on site before proceeding with
the work. Hassell shall be notified in writing of any discrepancies

4. This drawing must be read in conjunction with all relevant
contracts, specifications and drawings. This drawing is an uncontrolled copy. Unless noted otherwise © Copyright of this drawing is vested in Hassell Ltd.