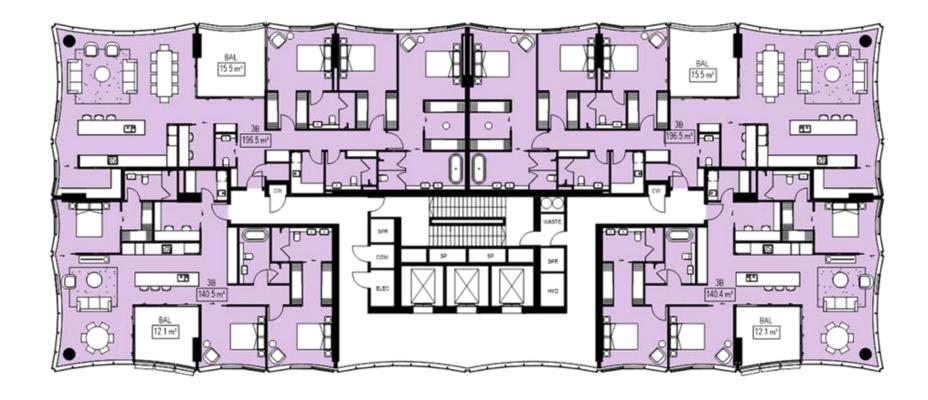

1 LEVELS 24-28 (FLOOR TYPE 8)

### LEVELS 24-28 (FLOOR TYPE 8)

3B (159m2) x 2 = 318sqm3B (177m2) x 2 = 354sqm

TOTAL NSA 672sqm PR AREA = 695sqm GFA = 955.2sqm

NOTES

1. Do not scale drawing. Written dimensions govern.

2. All dimensions are in millimeters unless noted otherwise.

3. All dimensions shall be wrifted on site before proceeding with the work. Hasself shall be notified in writing of any discrepancies.

4. This drawing must be read in conjunction with all relevant contracts, specifications and drawings. This drawing is an uncontrolled copy. Unless noted otherwise © Copyright of this drawing is vested in Hassell Ltd.

REV DESCRIPTION

DATE CLIENT PEAKSTONE

> PROJECT 88 MILL POINT ROAD SOUTH PERTH WESTERN AUSTRALIA

DEVELOPMENT APPLICATION

DRAWING TITLE LEVEL 24-28\_TYPE 8 REVIEWED Checker APPROVED

SCALE @ A3 1:200 PROJECT NO. 015032