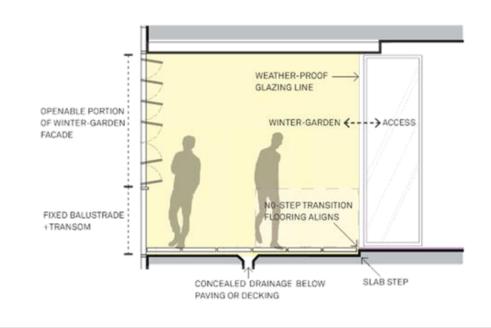

--------------------------------|
| Studio apartment + 1 bedroom            | 8m²              | 2.0m                           |
| 2 bedroom                               | 10m <sup>2</sup> | 2.4m                           |
| 3 bedroom                               | 12m <sup>2</sup> | 2,4m                           |
| Ground floor / apartment with a terrace | 15m2             | 3m                             |

#### **DESIGN RESPONSE**

- All apartments have access to private open space.
- All winter-garden /balconies meet or exceed minimum area and dimensional requirements.
- · The aesthetics of the winter-gardens / balconies are integrated into, and complement the overall building design.
- · All mechanical services are located in central plant zones and are not visible externally.







REFERENCE

All dimensions are in millimeters unless noted otherwise All dimensions shall be verified on site before proceedin the work. Hassell shall be notified in writing of any discr

This drawing is an uncontrolled copy: Unless noted oth © Copyright of this drawing is vested in Hasself Ltd

REV DESCRIPTION

CLIENT PEAKSTONE PROJECT

SOUTH PERTH WESTERN AUSTRALIA DEVELOPMENT APPLICATION

DRAWING TITLE R-CODES STUDIES PRIVATE OPEN SPACE & BALCONIES

APPROVED PROJECT NO. DRAWING NO

# CIRCULATION & COMMON SPACES

#### INTENT

Entries, lifts, stairs, corridors and walkways are the stage, and opportunity, for everyday interactions between apartment residents. Good design of these spaces, and the interface with dwellings, is essential to facilitate the casual interactions between resid