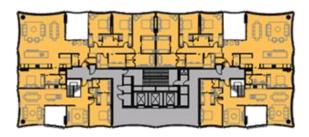

#### LEVELS 22-23 (FLOOR TYPE 7)

3B (127m2) x 2 = 254 sqm3B (137m2) 137sqm = 3B (134m2) = 134sqm 3B (132m2) = 132sqm TOTAL NSA 657sqm = PR AREA = 697.2sqm GFA 955.2sqm

NOTES

1. Do not scale drawing. Written dimensions govern.

2. All dimensions are in millimeters unless noted otherwise.

3. All dimensions shall be verified on site before proceeding with the work. Hasself shall be notified in writing of any discrepancies.

4. This drawing must be read in conjunction with all relevant contracts, specifications and drawings. This drawing is an uncontrolled copy. Unless noted otherwise © Copyright of this drawing is vested in Hassell Ltd.

REV DESCRIPTION

DATE CLIENT PEAKSTONE PROJECT 88 MILL POINT ROAD SOUTH PERTH WESTERN AUSTRALIA DEVELOPMENT APPLICATION

DRAWING TITLE LEVEL 22-23\_TYPE 7 REVIEWED SCALE @ A3 1:200 Checker APPROVED PROJECT NO. 015032