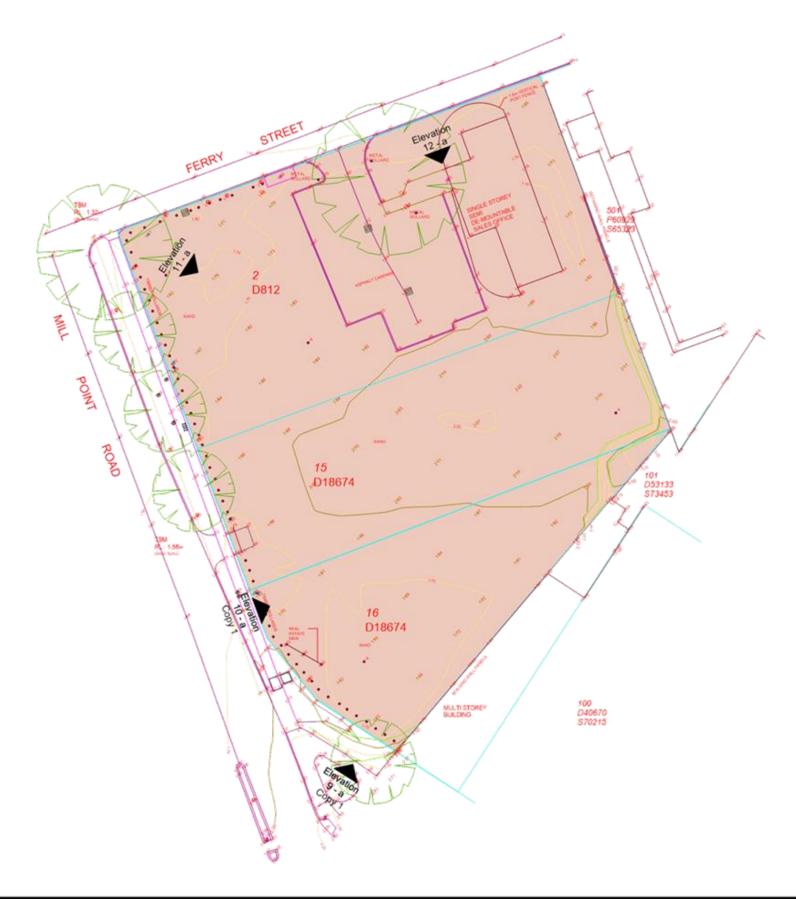

The WAPC is supported in its decision-making process by a new team, the State Development Assessment Unit (SDAU), within the Department of Planning, Lands and Heritage.

City of

Page 7 of 119

South Perth

The City has received a referral of a Form 17B application which relates to a Mixed Development over multiple properties on the corner of Ferry Street and Mill Point Road, South Perth.

The WAPC must have due regard for the local planning framework in determining the application, however it has the ability to vary provisions within the City's town planning scheme (TPS6), and also undertake a more strategic assessment to consider non-planning related matters.