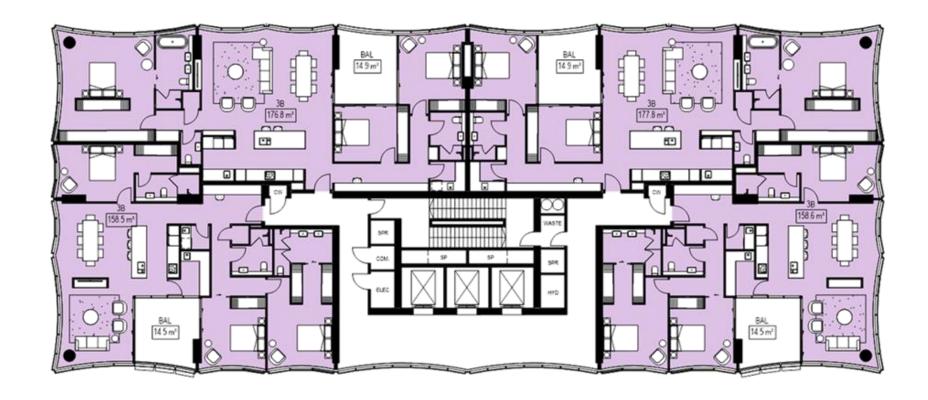

1 LEVELS 24-28 (FLOOR TYPE 8)

### LEVELS 24-28 (FLOOR TYPE 8)

3B (159m2) x 2 = 318sqm3B (177m2) x 2 = 354sqm

TOTAL NSA 672sqm PR AREA = 695sqm GFA = 955.2sqm

NOTES

1. Do not scale drawing. Written dimensions govern.

2. All dimensions are in millimeters unless noted otherwise.

3. All dimensions shall be wrifted on site before proceeding with the work. Hasself shall be notified in writing of any discrepancies.

4. This drawing must be read in conjunction with all relevant contracts, specifications and drawings. This drawing is an uncontrolled copy. Unless noted otherwise © Copyright of this drawing is vested in Hassell Ltd.

REV DESCRIPTION

DATE CLIENT PEAKSTONE

> PROJECT 88 MILL POINT ROAD SOUTH PERTH WESTERN AUSTRALIA

DEVELOPMENT APPLICATION

DRAWING TITLE LEVEL 24-28\_TYPE 8 REVIEWED Checker APPROVED

SCALE @ A3 1:200 PROJECT NO. 015032