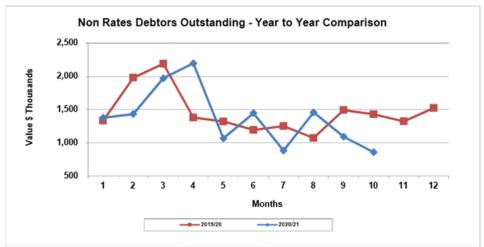

#### 10.4.1 Monthly Financial Statements - April 2021

The monthly Financial Statements are provided within **Attachments (a)–(i)**, with high level analysis contained in the comments of this report.