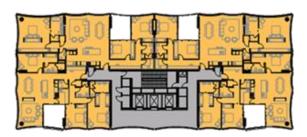

### LEVELS 7-14 (FLOOR TYPE 2)

 $2B2B (110m2) \times 2 = 220sqm$  $2B2B (87m2) \times 2 = 174sqm$ 3B(127m2)  $\times 2 = 254sqm$ 

TOTAL NSA 648sqm = 676sqm PR AREA = GFA= 955.2sqm

NOTES

1. Do not scale drawing. Written dimensions govern

2. All dimensions are in millimeters unless noted otherwise

3. All dimensions shall be wrified on site before proceeding with
the work. Hasself shall be notified in writing of any discrepancies.

4. This drawing must be read in conjunction with all relevant
contracts, specifications and drawings. This drawing is an uncontrolled copy. Unless noted otherwise © Copyright of this drawing is vested in Hassell Ltd.