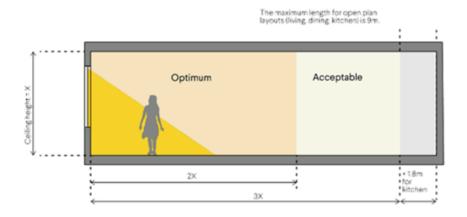

n writing of any discrepancies.

4. This drawing must be read in conjunction with all relevant centracts, specifications and drawings. This drawings as in scenariosted copy: Unless noted otherwise © Copyright of this drawing is vested in Hasself Ltd.

REV DESCRIPTION
A DE-MISSION ASSISTANT

DATE CLENT PEAKSTONE

PROJECT 88 MILL POINT ROAD SOUTH PERTH WESTERN AUSTRALIA STATUS
DEVELOPMENT APPLICATION

DRAWING TITLE
R-CODES STUDIES
\_CROSS VENTILATION

Checker

APPROVED PROJECT NO.
Approver 018032

DRAWING NO. SK,904

REV NO.

## SIZE & LAYOUT OF DWELLINGS

#### INTENT

Good design ensures that despite having a smaller size, apartments have adequate space and efficiency to meet the needs of occupants and their family and friends, and are flexible enough to respond to changing circumstances.



#### **ELEMENT OBJECTIVES**

- 0 4.3.1 The internal size and layout of dwellings is functional with the ability to flexibly accommodate furniture settings and personal goods, appropriate to the expected household size.
- . 0 4.3.2 Ceiling heights and room dimensions provide for well-proportioned spaces that facilitate good natural ventilation and daylight access.

#### **DESIGN RESPONSE**

- · All apartments exceed minimum internal floor area requirements. (See floor plans)
- · Habitable rooms meet or exceed minimum floor area & dimensional requirements.
- All apartment have minimum 2.7m ceiling heights to habitable rooms.
- Selected single aspect apartments contain open plan living areas exceeding maximum depths, however the living areas significantly exceed required widths & set-in win