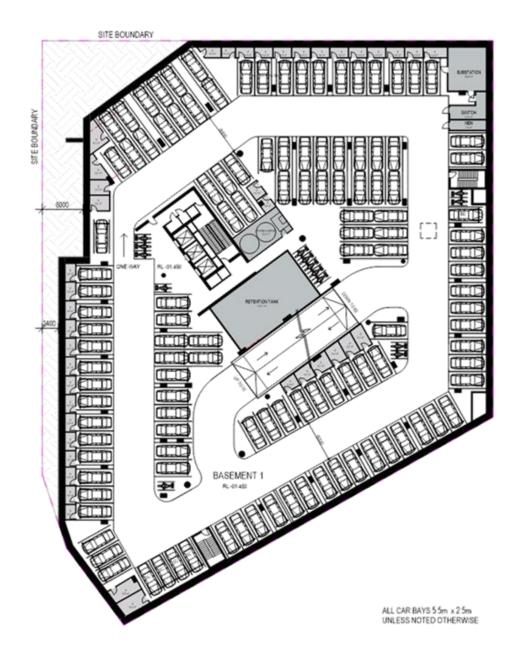

## **B1 BASEMENT LEVEL 1**

- \_121 CAR BAYS (5 SMALL CAR)
- \_14 MOTORCYCLE
- \_0 BICYCLE
- \_41 STORES

. Do not scale drawing. Written dimensions govern
. All dimensions are in millimeters unless noted otherwise
. All dimensions shall be verified on site before proceeding with
the work. Yashesi shall be notified in writing of any discrepancier