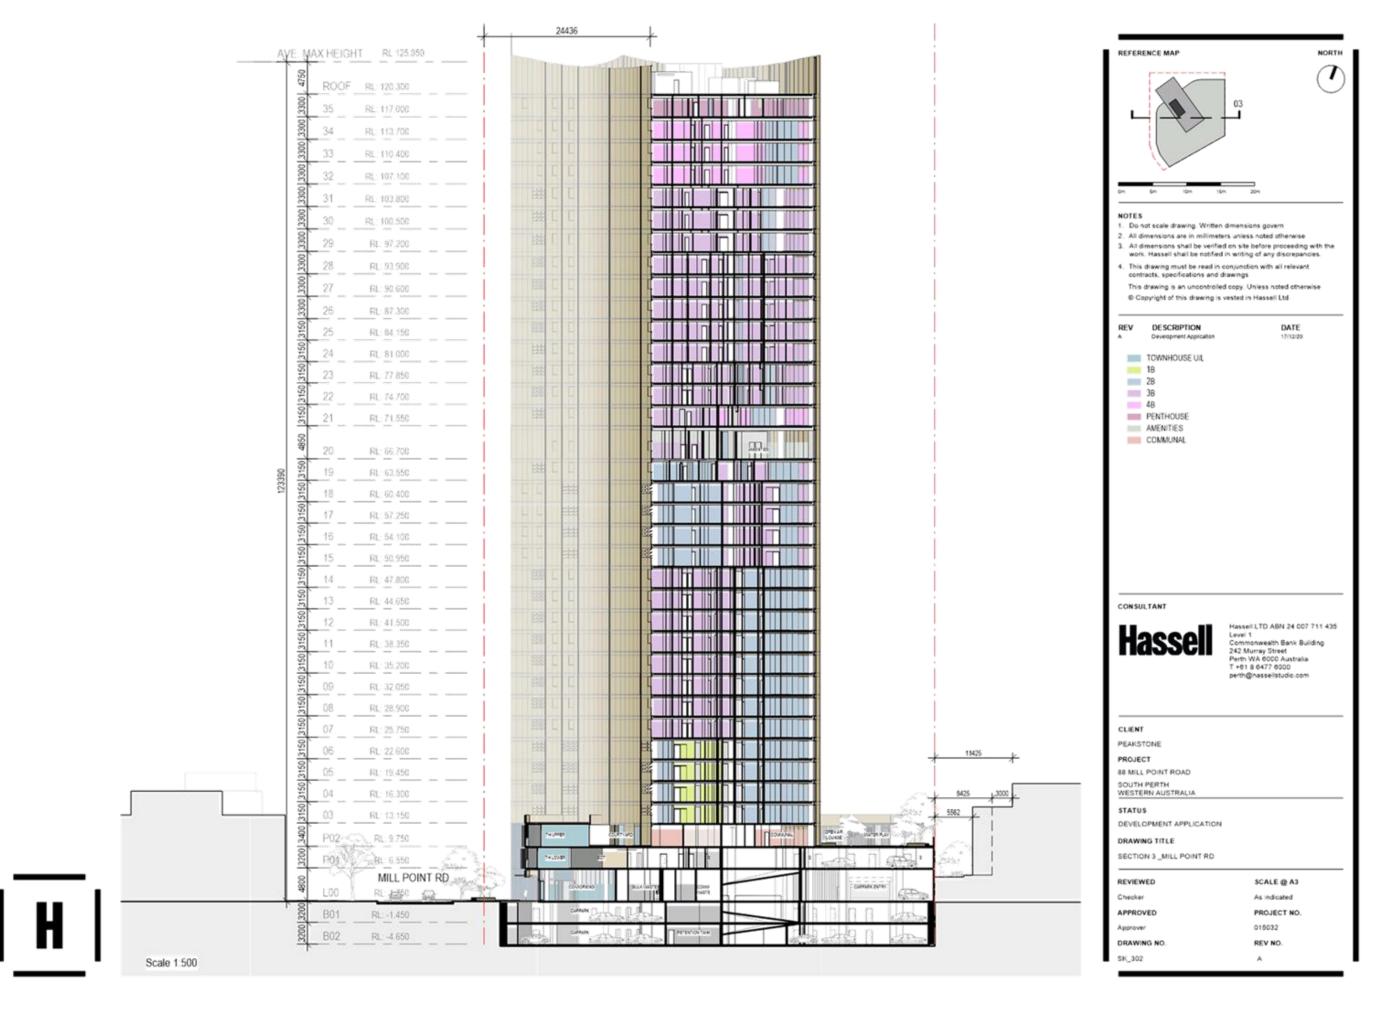

#### 16. CLOSURE

At 7.53pm the Presiding Member closed the Council Agenda Briefing and thanked everyone for their attendance.

| 88 Mill Point Road Drawings Content |                                |                  |                       |                              |                   |  |  |  |
|-------------------------------------|--------------------------------|------------------|-----------------------|------------------------------|-------------------|--|--|--|
| Sheet<br>Number                     | Sheet Name                     | Current Revision | Current Revision Date | Current Revision Description | Assembly: Keynote |  |  |  |
| SK_001                              | SURVEY PLAN                    | Α                | 17/12/20              | Development Application      |                   |  |  |  |
| SK_002                              | SITE PLAN                      | A                | 17/12/20              | Development Application      |                   |  |  |  |
| SK_100                              | BASEMENT 01 & 02               | A                | 17/12/20              | Development Application      |                   |  |  |  |
| SK_101                              | LEVEL 00 & 01                  | В                | 21/01/21              | Development Application      |                   |  |  |  |
| SK_102                              | PODIUM 02 & 03                 | A                | 17/12/20              | Development Application      |                   |  |  |  |
| SK_103                              | LEVEL 3-6_TYPE 1               | A                | 17/12/20              | Development Application      |                   |  |  |  |
| SK_104                              | LEVEL 7-14_TYPE 2              | A                | 17/12/20              | Development Application      |                   |  |  |  |
| SK_105                              | LEVEL 15-18_TYPE 3             | Α                | 17/12/20              | Development Application      |                   |  |  |  |
| SK_106                              | LEVEL 19_TYPE 4                | A                | 17/12/20              | Development Application      |                   |  |  |  |
| SK_107                              | LEVEL 20_TYPE 5 & AMENITIES    | A                | 17/12/20              | Development Application      |                   |  |  |  |
| SK_108                              | LEVEL 21_TYPE 6_ SUB PH        | A                | 17/12/20              | Development Application      |                   |  |  |  |
| SK_109                              | LEVEL 22-23_TYPE 7             | A                | 17/12/20              | Development Application      |                   |  |  |  |
| SK_110                              | LEVEL 24-28_TYPE 8             | Α                | 17/12/20              | Development Application      |                   |  |  |  |
| SK_111                              | LEVEL 29-31_TYPE 9             | Α                | 17/12/20              | Development Application      |                   |  |  |  |
| SK_112                              | LEVEL 32-34_TYPE 10            | A                | 17/12/20              | Development Application      |                   |  |  |  |
| SK_113                              | LEVEL 35_TYPE 11 PH            | A                | 17/12/20              | Development Application      |                   |  |  |  |
| SK_114                              | LEVEL 36_PLANT                 | Α                | 17/12/20              | Development Application      |                   |  |  |  |
| SK_200                              | MILL POINT ROAD ELEVATION_WEST | Α                | 17/12/20              | Development Application      |                   |  |  |  |
| SK_201                              | FERRY ST ELEVATION_NORTH       | A                | 17/12/20              | Development Application      |                   |  |  |  |
| SK_203                              | ELEVATION_EAST                 | Α                | 21/01/21              | Development Application      |                   |  |  |  |
| SK_204                              | ELEVATION_SOUTH                | A                | 21/01/21              | Development Application      |                   |  |  |  |
| SK_205                              | PODIUM ELEVATION               | Α                | 17/12/20              | Development Application      |                   |  |  |  |
| SK_300                              | SECTION 1_FERRY ST             | Α                | 17/12/20              | Development Application      |                   |  |  |  |
| SK_301                              | SECTION 2 _MPR TO FERRY ST     | A                | 17/12/20              | Development Application      |                   |  |  |  |
| SK_302                              | SECTION 3 _MILL POINT RD       | A                | 17/12/20              | Development Application      |                   |  |  |  |
| SK_500                              | RENDER 1                       | A                | 17/12/20              | Development Application      |                   |  |  |  |
| SK_501                              | RENDER 2                       | A                | 17/12/20              | Development Application      |                   |  |  |  |
| SK_502                              | RENDER 3                       | A                | 17/12/20              | Development Application      |                   |  |  |  |
| SK_503                              | RENDER 4                       | A                | 17/12/20              | Development Application      |                   |  |  |  |
| SK_504                              | RENDER 5                       | Α                | 17/12/20              | Development Application      |                   |  |  |  |
| SK_600                              | AREA SCHEDULE                  | A                | 17/12/20              | Development Application      |                   |  |  |  |
| SK_601                              | PLOT RATIO_Lv00-01             | A                | 17/12/20              | Development Application      |                   |  |  |  |
| SK_602                              | PLOT RATIO_Lv02                | A                | 17/12/20              | Development Application      |                   |  |  |  |
| SK_603                              | PLOT RATIO_RESI TOWER          | A                | 17/12/20              | Development Application      |                   |  |  |  |
| SK_700                              | SHADOW DIAGRAM                 | Α                | 17/12/20              | Development Application      |                   |  |  |  |
| SK_900                              | R-CODES STUDIES                | A                | 17/12/20              | Development Application      |                   |  |  |  |