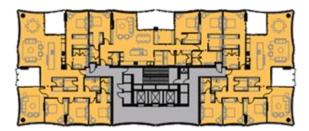

#### LEVELS 19 (FLOOR TYPE 4)

2B2B (103m2) x 2 = 206sqm 3B (149m2) x 2 = 298sqm

 $TOTAL\ NSA = 504sqm$   $PR\ AREA = 540.8sqm$ GFA = 955.2sqm

> SCALE @ A3 1:200

PROJECT NO.

015032

REV NO.

1 LEVELS 20 (FLOOR TYPE 5 & AMENITIES)