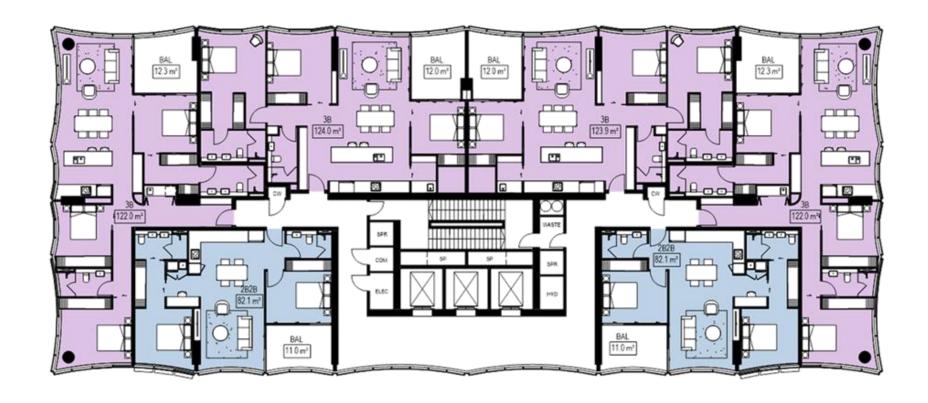

#### LEVELS 15-18 (FLOOR TYPE 3)

 $2B2B (82m2) \times 2 = 164$ sqm 3B (122m2) x 2 = 244sqmx 2 = 248 sqm3B (124m2) TOTAL NSA 656sqm =

PR AREA 699sqm 322 955.2sqm GFA

NOTES

1. Do not scale drawing. Written dimensions govern

2. All dimensions are in millimeters unless noted otherwise

3. All dimensions shall be werified on site before proceeding with
the work. Hassell shall be notified in writing of any discrepancies

4. This drawing must be read in conjunction with all relevant
contracts, specifications and drawings. This drawing is an uncontrolled copy. Unless noted otherwise © Copyright of this drawing is vested in Hassell Ltd.