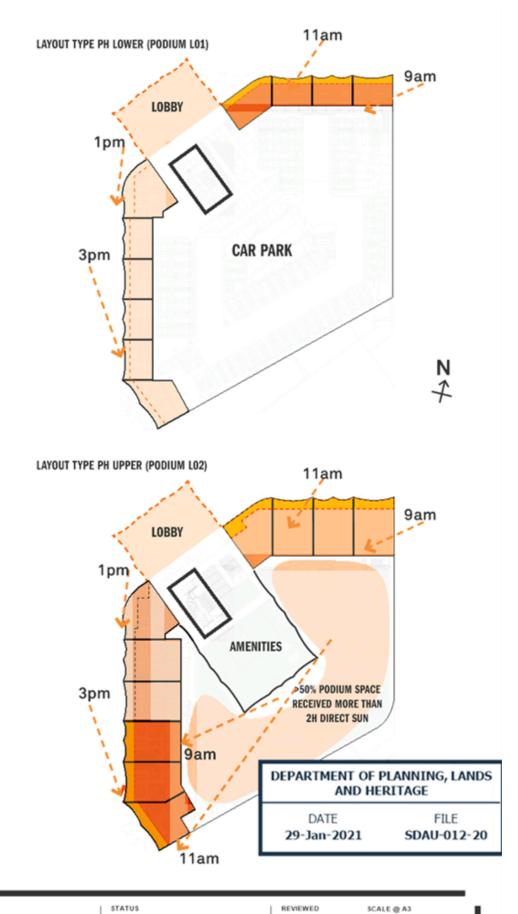

## **B2 BASEMENT LEVEL 2**

- \_130 CAR BAYS (6 SMALL CAR)
- \_6 MOTORCYCLE
- 0 BICYCLE
- \_54 STORES

## **B1 BASEMENT LEVEL 1**

- \_121 CAR BAYS (5 SMALL CAR)
- \_14 MOTORCYCLE
- \_0 BICYCLE
- \_41 STORES

. Do not scale drawing. Written dimensions govern
. All dimensions are in millimeters unless noted otherwise
. All dimensions shall be verified on site before proceeding with
the work. Yashesi shall be notified in writing of any discrepancier

\_39 CAR BAYS (6 SMALL CAR) 25 Visitors 10 Commercial 4 Residential

3 MOTORCYCLE BAYS \_8 COMMERCIAL BICYCLE RACKS

NOTES

1. Do not scale drawing. Written dimensions govern

2. All dimensions are in millimeters unless noted otherwise

REV DESCRIPTION

CLIENT

\_70 CAR BAYS

\_71 STORES

4 MOTORCYCLE BAYS

\_113 BICYCLE BAYS IN COMPOUND

PEAKSTONE PROJECT 88 MILL POINT ROAD SOUTH PERTH WESTERN AUSTRALIA DEVELOPMENT APPLICATION

DRAWING TITLE LEVEL 00 & 01