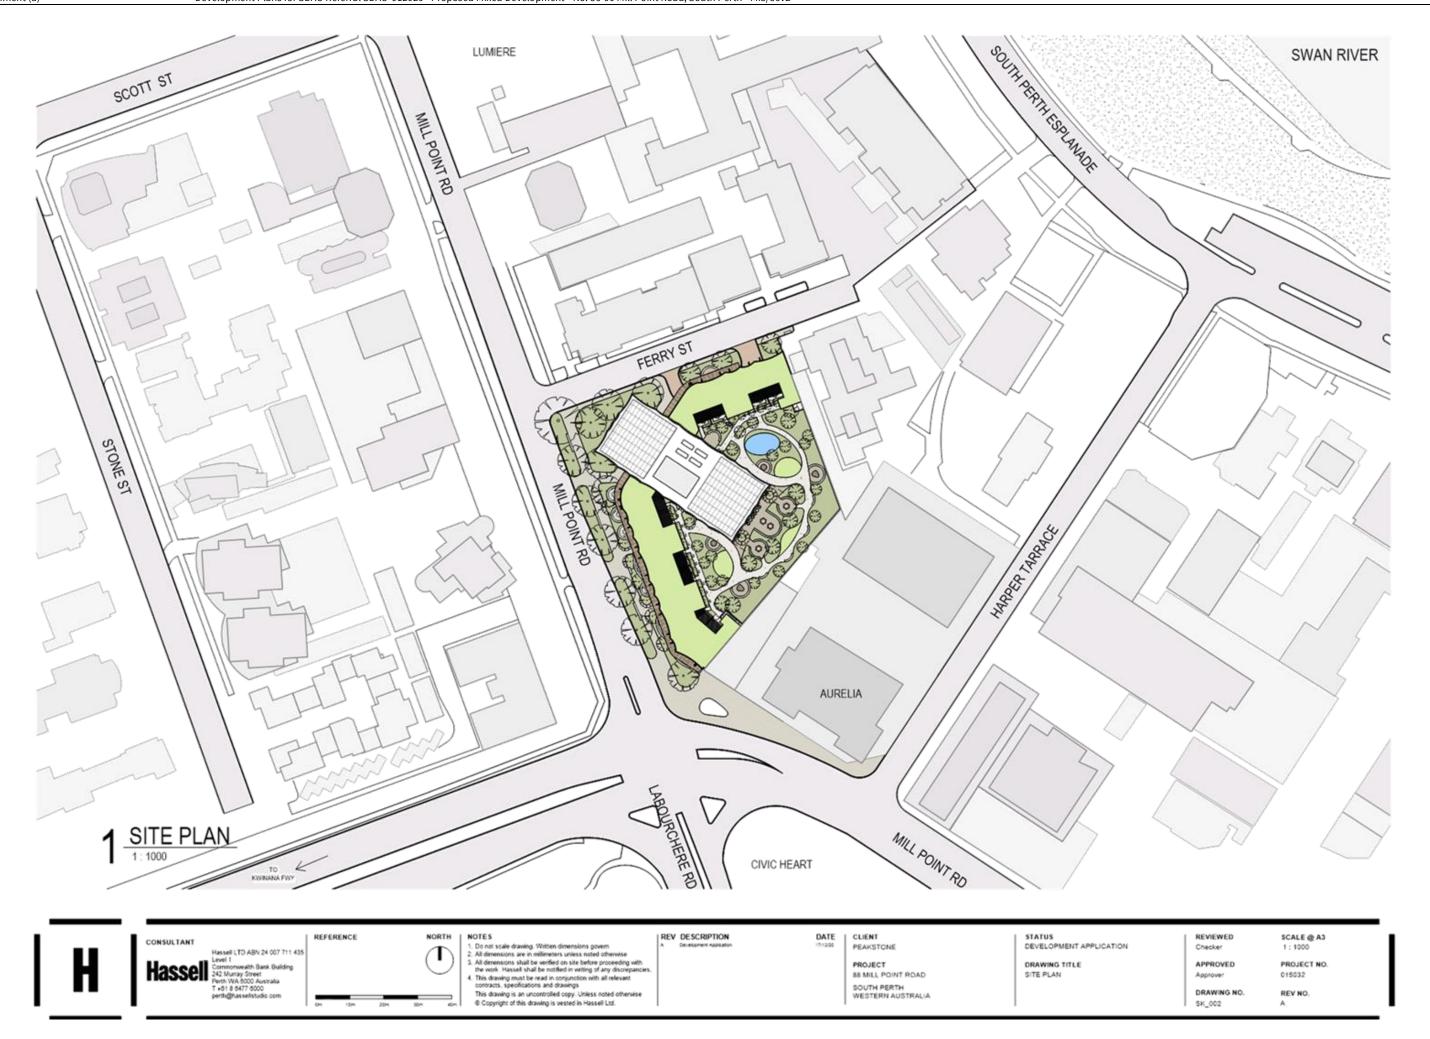

The WAPC is supported in its decision-making process by a new team, the State Development Assessment Unit (SDAU), within the Department of Planning, Lands and Heritage.

City of

Page 7 of 119

South Perth

The City has received a referral of a Form 17B application which relates to a Mixed Development over multiple properties on the corner of Ferry Street and Mill Point Road, South Perth.

The WAPC must have due regard for the local planning framework in determining the application, however it has the ability to vary provisions within the City's town planning scheme (TPS6), and also undertake a more strategic assessment to consider non-planning related matters.

The development as presented would not be capable of approval under the City's TPS6 due to conflicts with some scheme provisions.

Officers do not currently have delegation from Council to provide a referral response to the SDAU. It is therefore recommended Council resolve to note that, while the development cannot currently be approved under the City's TPS6, the WAPC should give due regard to the City's 'without prejudice' conditions of approval in the event the application is supported.