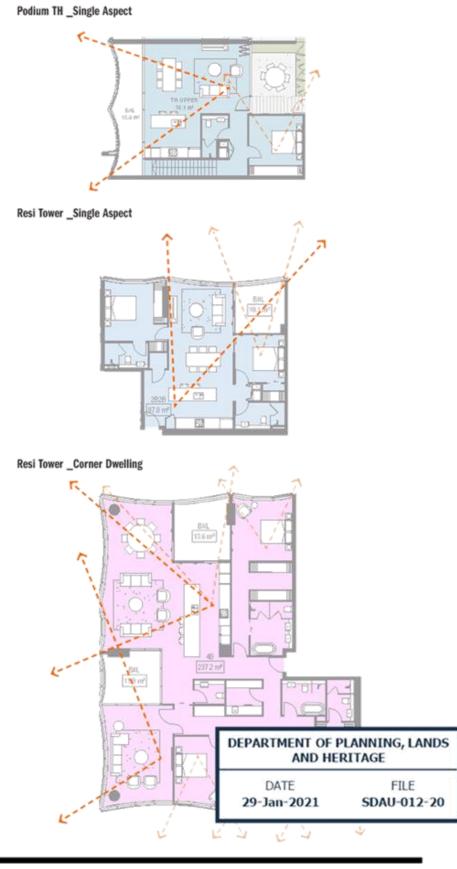

#### 10.3.2 State Development Assessment Unit (SDAU) Referral of Significant Development Application -Proposed Mixed Development Incorporating Multiple Dwellings, Cafe/Restaurant, Small Bar and Office

The *Planning and Development Act 2005* (as amended by the Planning and Development Amendment Act 2020), introduced a new Part 17 that grants the Western Australian Planning Commission (WAPC) temporary decision-making powers to determine proposals over \$20 million in metropolitan Perth.

The WAPC is supported in its decision-making process by a new team, the State Development Assessment Unit (SDAU), within the Department of Planning, Lands and Heritage.

City of

Page 7 of 119

South Perth

The City has received a referral of a Form 17B application which relates to a Mixed Development over multiple properties on the corner of Ferry Street and Mill Point Road, South Perth.

The WAPC must have due regard for the local planning framework in determining the application, however it has the ability to vary provisions within the City's town planning scheme (TPS6), and also undertake a more strategic assessment to consider non-planning related matters.

The development as presented would not be capable of approval under the City's TPS6 due to conflicts with some scheme provisions.

Officers do not currently have delegation from Council to provide a referral response to the SDAU. It is therefore recommended Council resolve to note that, while the development cannot currently be approved under the City's TPS6, the WAPC should give due regard to the City's 'without prejudice' conditions of approval in the event the application is supported.