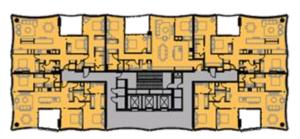

#### LEVELS 3-6 (FLOOR TYPE 1)

1B (53m2) x 2 = 106 sqm1B+S (66m2)  $\times$  2 = 132sqm  $2B2B (87m2) \times 2 = 174sqm$  $2B2B (111m2) \times 2 = 222sqm$ TOTAL NSA 634sqm = PR AREA = 673.9sqm GFA 955.2sqm

NOTES

1. Do not scale drawing. Written dimensions govern

2. All dimensions are in millimeters unless noted otherwise

3. All dimensions shall be wrified on site before proceeding with
the work. Hasself shall be notified in writing of any discrepancies.