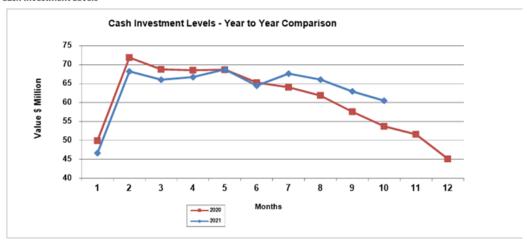

|                      |                                       | 60,470,447    |               |
|                                                  |                      |                                       |               |               |
| Interest Earned on Investments for Year to Date  |                      |                                       | 30 April 2021 | 30 April 2020 |
| Municipal Fund                                   |                      |                                       | 119,460       | 351,042       |
| Reserves                                         |                      |                                       | 249,236       | 528,838       |

The anticipated weighted average yield on funds currently invested is 0.51%

#### Cash Investment Levels



368,696

879,880

#### SUMMARY OF CASH INVESTMENTS 30 April 2021

#### Investments - Disclosed by Institution



#### Interest Earned on Investments



#### Statement of Major Debtor Categories 30 April 2021

| Rates Debtors Outstanding                         | 30 April 2021 | 30 April 2020 | 30 June 2020 |
|---------------------------------------------------|---------------|---------------|--------------|
| Outstanding - Current Year & Arrears              | 3,194,668     | 3,119,575     | 2,386,709    |
| Pensioner Deferrals                               | 690,055       | 652,698       | 566,329      |
|                                                   | 3,884,723     | 3,772,273     | 2,953,038    |
| Rates Outstanding as a percentage of Rates Levied |               |