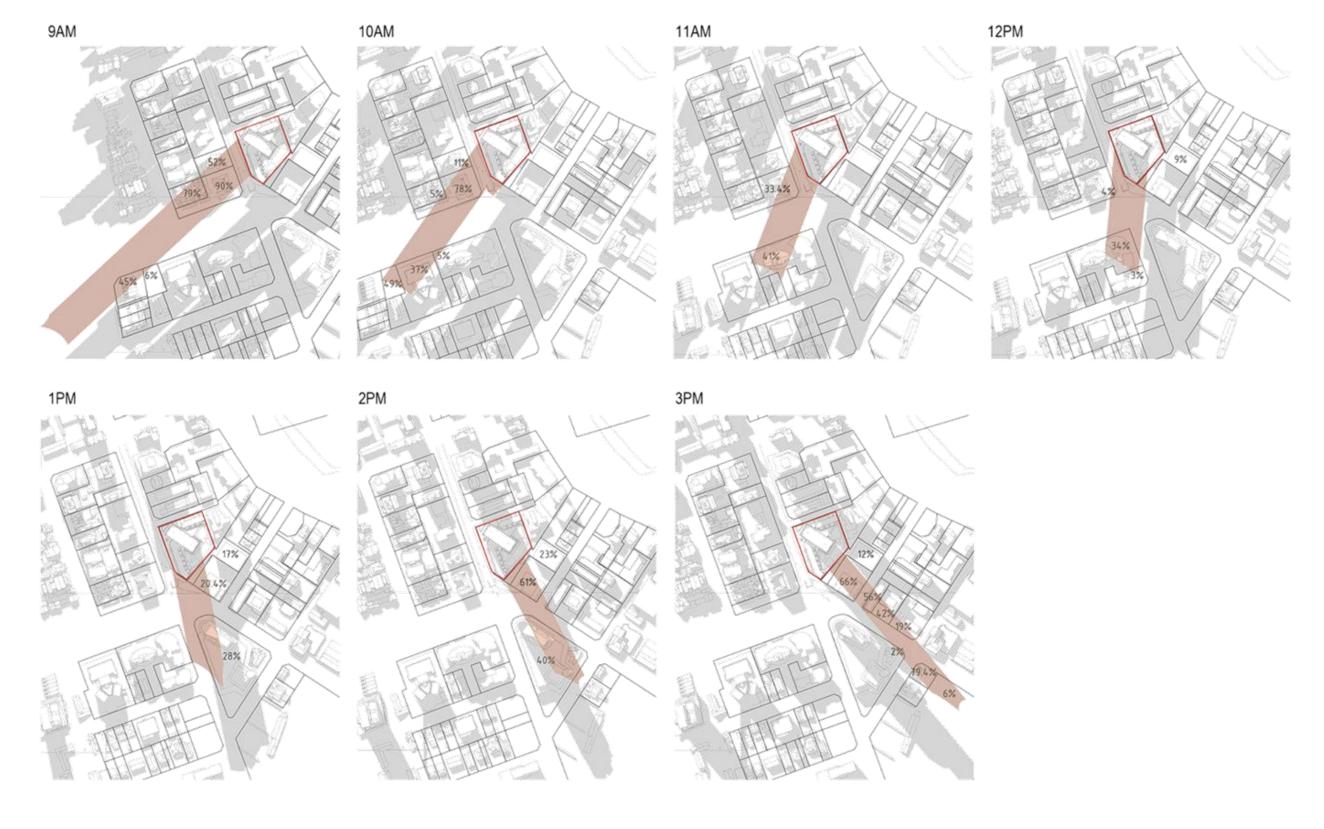

#### 16. CLOSURE

At 7.53pm the Presiding Member closed the Council Agenda Briefing and thanked everyone for their attendance.

| 88 Mill Point Road Drawings Content |                                |                  |                       |                              |                   |  |  |  |
|-------------------------------------|--------------------------------|------------------|-----------------------|------------------------------|-------------------|--|--|--|
| Sheet<br>Number                     | Sheet Name                     | Current Revision | Current Revision Date | Current Revision Description | Assembly: Keynote |  |  |  |
| SK_001                              | SURVEY PLAN                    | Α                | 17/12/20              | Development Application      |                   |  |  |  |
| SK_002                              | SITE PLAN                      | A                | 17/12/20              | Development Application      |                   |  |  |  |
| SK_100                              | BASEMENT 01 & 02               | A                | 17/12/20              | Development Application      |                   |  |  |  |
| SK_101                              | LEVEL 00 & 01                  | В                | 21/01/21              | Development Application      |                   |  |  |  |
| SK_102                              | PODIUM 02 & 03                 | A                | 17/12/20              | Development Application      |                   |  |  |  |
| SK_103                              | LEVEL 3-6_TYPE 1               | A                | 17/12/20              | Development Application      |                   |  |  |  |
| SK_104                              | LEVEL 7-14_TYPE 2              | A                | 17/12/20              | Development Application      |                   |  |  |  |
| SK_105                              | LEVEL 15-18_TYPE 3             | Α                | 17/12/20              | Development Application      |                   |  |  |  |
| SK_106                              | LEVEL 19_TYPE 4                | A                | 17/12/20              | Development Application      |                   |  |  |  |
| SK_107                              | LEVEL 20_TYPE 5 & AMENITIES    | A                | 17/12/20              | Development Application      |                   |  |  |  |
| SK_108                              | LEVEL 21_TYPE 6_ SUB PH        | A                | 17/12/20              | Development Application      |                   |  |  |  |
| SK_109                              | LEVEL 22-23_TYPE 7             | A                | 17/12/20              | Development Application      |                   |  |  |  |
| SK_110                              | LEVEL 24-28_TYPE 8             | Α                | 17/12/20              | Development Application      |                   |  |  |  |
| SK_111                              | LEVEL 29-31_TYPE 9             | Α                | 17/12/20              | Development Application      |                   |  |  |  |
| SK_112                              | LEVEL 32-34_TYPE 10            | A                | 17/12/20              | Development Application      |                   |  |  |  |
| SK_113                              | LEVEL 35_TYPE 11 PH            | A                | 17/12/20              | Development Application      |                   |  |  |  |
| SK_114                              | LEVEL 36_PLANT                 | Α                | 17/12/20              | Development Application      |                   |  |  |  |
| SK_200                              | MILL POINT ROAD ELEVATION_WEST | Α                | 17/12/20              | Development Application      |                   |  |  |  |
| SK_201                              | FERRY ST ELEVATION_NORTH       | A                | 17/12/20              | Development Application      |                   |  |  |  |
| SK_203                              | ELEVATION_EAST                 | Α                | 21/01/21              | Development Application      |                   |  |  |  |
| SK_204                              | ELEVATION_SOUTH                | A                | 21/01/21              | Development Application      |                   |  |  |  |
| SK_205                              | PODIUM ELEVATION               | Α                | 17/12/20              | Development Application      |                   |  |  |  |
| SK_300                              | SECTION 1_FERRY ST             | Α                | 17/12/20              | Development Application      |                   |  |  |  |
| SK_301                              | SECTION 2 _MPR TO FERRY ST     | A                | 17/12/20              | Development Application      |                   |  |  |  |
| SK_302                              | SECTION 3 _MILL POINT RD       | A                | 17/12/20              | Development Application      |                   |  |  |  |
| SK_500                              | RENDER 1                       | A                | 17/12/20              | Development Application      |                   |  |  |  |
| SK_501                              | RENDER 2                       | A                | 17/12/20              | Development Application      |                   |  |  |  |
| SK_502                              | RENDER 3                       | A                | 17/12/20              | Development Application      |                   |  |  |  |
| SK_503                              | RENDER 4                       | A                | 17/12/20              | Development Application      |                   |  |  |  |
| SK_504                              | RENDER 5                       | Α                | 17/12/20              | Development Application      |                   |  |  |  |
| SK_600                              | AREA SCHEDULE                  | A                | 17/12/20              | Development Application      |                   |  |  |  |
| SK_601                              | PLOT RATIO_Lv00-01             | A                | 17/12/20              | Development Application      |                   |  |  |  |
| SK_602                              | PLOT RATIO_Lv02                | A                | 17/12/20              | Development Application      |                   |  |  |  |
| SK_603                              | PLOT RATIO_RESI TOWER          | A                | 17/12/20              | Development Application      |                   |  |  |  |
| SK_700                              | SHADOW DIAGRAM                 | Α                | 17/12/20              | Development Application      |                   |  |  |  |
| SK_900                              | R-CODES STUDIES                | A                | 17/12/20              | Development Application      |                   |  |  |  |