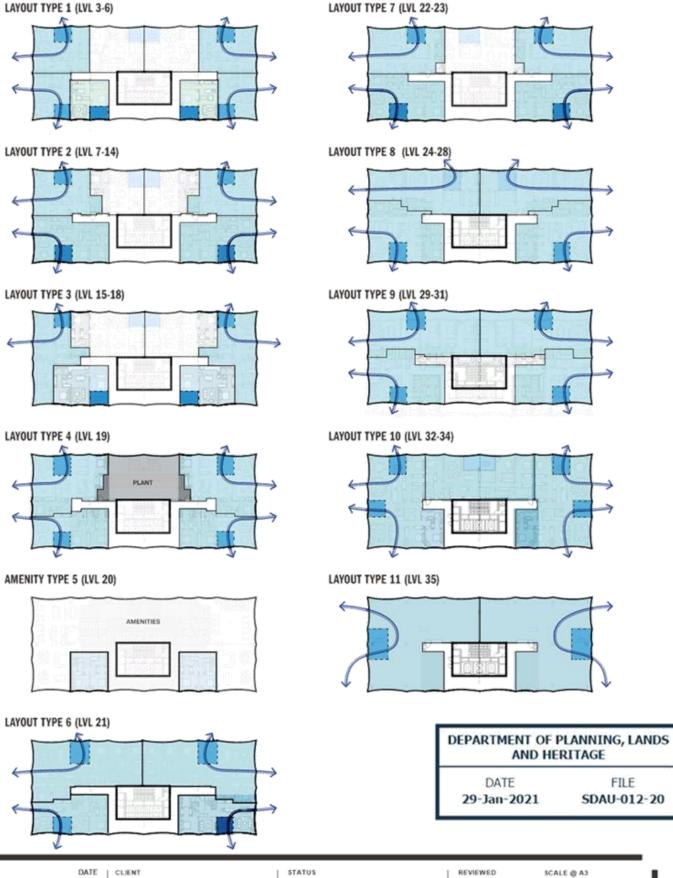

#### 16. CLOSURE

At 7.53pm the Presiding Member closed the Council Agenda Briefing and thanked everyone for their attendance.

| 88 Mill Point Road Drawings Content |                                |                  |                       |                              |                   |  |  |  |
|-------------------------------------|--------------------------------|------------------|-----------------------|------------------------------|-------------------|--|--|--|
| Sheet<br>Number                     | Sheet Name                     | Current Revision | Current Revision Date | Current Revision Description | Assembly: Keynote |  |  |  |
| SK_001                              | SURVEY PLAN                    | Α                | 17/12/20              | Development Application      |                   |  |  |  |
| SK_002                              | SITE PLAN                      | A                | 17/12/20              | Development Application      |                   |  |  |  |
| SK_100                              | BASEMENT 01 & 02               | A                | 17/12/20              | Development Application      |                   |  |  |  |
| SK_101                              | LEVEL 00 & 01                  | В                | 21/01/21              | Development Application      |                   |  |  |  |
| SK_102                              | PODIUM 02 & 03                 | A                | 17/12/20              | Development Application      |                   |  |  |  |
| SK_103                              | LEVEL 3-6_TYPE 1               | A                | 17/12/20              | Development Application      |                   |  |  |  |
| SK_104                              | LEVEL 7-14_TYPE 2              | A                | 17/12/20              | Development Application      |                   |  |  |  |
| SK_105                              | LEVEL 15-18_TYPE 3             | Α                | 17/12/20              | Development Application      |                   |  |  |  |
| SK_106                              | LEVEL 19_TYPE 4                | A                | 17/12/20              | Development Application      |                   |  |  |  |
| SK_107                              | LEVEL 20_TYPE 5 & AMENITIES    | A                | 17/12/20              | Development Application      |                   |  |  |  |
| SK_108                              | LEVEL 21_TYPE 6_ SUB PH        | A                | 17/12/20              | Development Application      |                   |  |  |  |
| SK_109                              | LEVEL 22-23_TYPE 7             | A                | 17/12/20              | Development Application      |                   |  |  |  |
| SK_110                              | LEVEL 24-28_TYPE 8             | Α                | 17/12/20              | Development Application      |                   |  |  |  |
| SK_111                              | LEVEL 29-31_TYPE 9             | Α                | 17/12/20              | Development Application      |                   |  |  |  |
| SK_112                              | LEVEL 32-34_TYPE 10            | A                | 17/12/20              | Development Application      |                   |  |  |  |
| SK_113                              | LEVEL 35_TYPE 11 PH            | A                | 17/12/20              | Development Application      |                   |  |  |  |
| SK_114                              | LEVEL 36_PLANT                 | Α                | 17/12/20              | Development Application      |                   |  |  |  |
| SK_200                              | MILL POINT ROAD ELEVATION_WEST | Α                | 17/12/20              | Development Application      |                   |  |  |  |
| SK_201                              | FERRY ST ELEVATION_NORTH       | A                | 17/12/20              | Development Application      |                   |  |  |  |
| SK_203                              | ELEVATION_EAST                 | Α                | 21/01/21              | Development Application      |                   |  |  |  |
| SK_204                              | ELEVATION_SOUTH                | A                | 21/01/21              | Development Application      |                   |  |  |  |
| SK_205                              | PODIUM ELEVATION               | Α                | 17/12/20              | Development Application      |                   |  |  |  |
| SK_300                              | SECTION 1_FERRY ST             | Α                | 17/12/20              | Development Application      |                   |  |  |  |
| SK_301                              | SECTION 2 _MPR TO FERRY ST     | A                | 17/12/20              | Development Application      |                   |  |  |  |
| SK_302                              | SECTION 3 _MILL POINT RD       | A                | 17/12/20              | Development Application      |                   |  |  |  |
| SK_500                              | RENDER 1                       | A                | 17/12/20              | Development Application      |                   |  |  |  |
| SK_501                              | RENDER 2                       | A                | 17/12/20              | Development Application      |                   |  |  |  |
| SK_502                              | RENDER 3                       | A                | 17/12/20              | Development Application      |                   |  |  |  |
| SK_503                              | RENDER 4                       | A                | 17/12/20              | Development Application      |                   |  |  |  |
| SK_504                              | RENDER 5                       | Α                | 17/12/20              | Development Application      |                   |  |  |  |
| SK_600                              | AREA SCHEDULE                  | A                | 17/12/20              | Development Application      |                   |  |  |  |
| SK_601                              | PLOT RATIO_Lv00-01             | A                | 17/12/20              | Development Application      |                   |  |  |  |
| SK_602                              | PLOT RATIO_Lv02                | A                | 17/12/20              | Development Application      |                   |  |  |  |
| SK_603                              | PLOT RATIO_RESI TOWER          | A                | 17/12/20              | Development Application      |                   |  |  |  |
| SK_700                              | SHADOW DIAGRAM                 | Α                | 17/12/20              | Development Application      |                   |  |  |  |
| SK_900                              | R-CODES STUDIES                | A                | 17/12/20              | Development Application      |                   |  |  |  |

#### LEVELS 3-6 (FLOOR TYPE 1)

1B (53m2) x 2 = 106 sqm1B+S (66m2)  $\times$  2 = 132sqm  $2B2B (87m2) \times 2 = 174sqm$  $2B2B (111m2) \times 2 = 222sqm$ TOTAL NSA 634sqm = PR AREA = 673.9sqm GFA 955.2sqm

### LEVELS 7-14 (FLOOR TYPE 2)

 $2B2B (110m2) \times 2 = 220sqm$  $2B2B (87m2) \times 2 = 174sqm$ 3B(127m2)  $\times 2 = 254sqm$ 

TOTAL NSA 648sqm = 676sqm PR AREA = GFA= 955.2sqm

NOTES

1. Do not scale drawing. Written dimensions govern

#### LEVELS 15-18 (FLOOR TYPE 3)

 $2B2B (82m2) \times 2 = 164$ sqm 3B (122m2) x 2 = 244sqmx 2 = 248 sqm3B (124m2) TOTAL NSA 656sqm =

PR AREA 699sqm 322 955.2sqm GFA

NOTES

1. Do not scale drawing. Written dimensions govern

#### LEVELS 19 (FLOOR TYPE 4)

2B2B (103m2) x 2 = 206sqm 3B (149m2) x 2 = 298sqm

 $TOTAL\ NSA = 504sqm$   $PR\ AREA = 540.8sqm$ GFA = 955.2sqm

> SCALE @ A3 1:200

PROJECT NO.

015032

REV NO.

1 LEVELS 20 (FLOOR TYPE 5 & AMENITIES)

#### LEVELS 20 (FLOOR TYPE 5)

3B (55m2) x 2 = 110 sqm

TOTAL NSA 110sqm PR AREA 133.2sqm **GFA** 955.2sqm  $\equiv$ 

- NOTES

  1. Do not scale drawing. Written dimensions govern.

  2. All dimensions are in millimeters unless noted otherwise.

#### LEVELS 21 (FLOOR TYPE 6)

3B (103m2)  $\times 2 = 206 sqm$  $4B (226.3m2) \times 2 = 452sqm$ 

TOTAL NSA 658sqm PR AREA 698sqm = **GFA** 955.2sqm =

- NOTES

  1. Do not scale drawing. Written dimensions govern.

#### LEVELS 22-23 (FLOOR TYPE 7)

3B (127m2) x 2 = 254 sqm3B (137m2) 137sqm = 3B (134m2) = 134sqm 3B (132m2) = 132sqm TOTAL NSA 657sqm = PR AREA = 697.2sqm GFA 955.2sqm

NOTES

1. Do not scale drawing. Written dimensions govern.

### LEVELS 24-28 (FLOOR TYPE 8)

3B (159m2) x 2 = 318sqm3B (177m2) x 2 = 354sqm

TOTAL NSA 672sqm PR AREA = 695sqm GFA = 955.2sqm

NOTES

1. Do not scale drawing. Written dimensions govern.

2. All dimensions are in millimeters unless noted otherwise.

#### LEVELS 29-31 (FLOOR TYPE 9)

3B (197m2) x 2 = 394 sqm3B (140m2) 280sqm x 2 =

TOTAL NSA 674sqm = PR AREA = 711.4sqm **GFA** 955.2sqm

NOTES

1. Do not scale drawing. Written dimensions govern.

2. All dimensions are in millimeters unless noted otherwise.

#### LEVELS 32-34 (FLOOR TYPE 10)

3B (195m2) = 195sqm 4B (237m2) x 2 = 474sqm

TOTAL NSA 669sqm PR AREA = 701.4sqm **GFA** 955.2sqm

NOTES

1. Do not scale drawing. Written dimensions govern

2. All dimensions are in millimeters unless noted otherwise

#### LEVELS 35 (PENTHOUSE)

PENTHOUSE (350m2)  $\times$  2 = 700sqm

700sqm TOTAL NSA PR AREA = 714.7sqm GFA = 955.2sqm

- NOTES

  1. Do not scale drawing. Written dimensions govern

  2. All dimensions are in millimeters unless noted otherwise