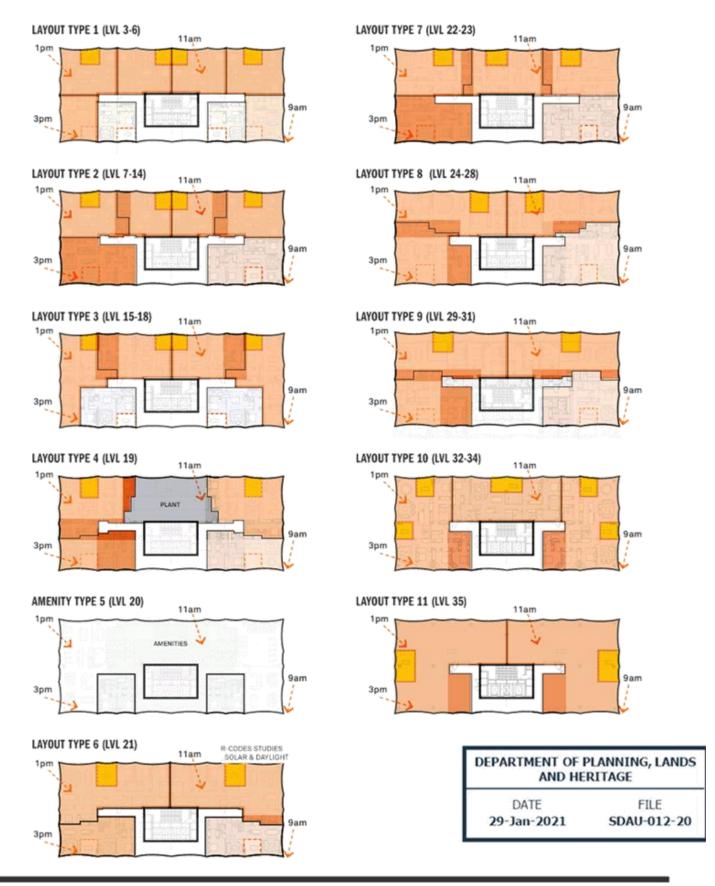

#### LEVELS 3-6 (FLOOR TYPE 1)

1B (53m2) x 2 = 106 sqm1B+S (66m2)  $\times$  2 = 132sqm  $2B2B (87m2) \times 2 = 174sqm$  $2B2B (111m2) \times 2 = 222sqm$ TOTAL NSA 634sqm = PR AREA = 673.9sqm GFA 955.2sqm

### LEVELS 7-14 (FLOOR TYPE 2)

 $2B2B (110m2) \times 2 = 220sqm$  $2B2B (87m2) \times 2 = 174sqm$ 3B(127m2)  $\times 2 = 254sqm$ 

TOTAL NSA 648sqm = 676sqm PR AREA = GFA= 955.2sqm

NOTES

1. Do not scale drawing. Written dimensions govern

#### LEVELS 15-18 (FLOOR TYPE 3)

 $2B2B (82m2) \times 2 = 164$ sqm 3B (122m2) x 2 = 244sqmx 2 = 248 sqm3B (124m2) TOTAL NSA 656sqm =

PR AREA 699sqm 322 955.2sqm GFA

NOTES

1. Do not scale drawing. Written dimensions govern

#### LEVELS 19 (FLOOR TYPE 4)

2B2B (103m2) x 2 = 206sqm 3B (149m2) x 2 = 298sqm

 $TOTAL\ NSA = 504sqm$   $PR\ AREA = 540.8sqm$ GFA = 955.2sqm

> SCALE @ A3 1:200

PROJECT NO.

015032

REV NO.

1 LEVELS 20 (FLOOR TYPE 5 & AMENITIES)

#### LEVELS 20 (FLOOR TYPE 5)

3B (55m2) x 2 = 110 sqm

TOTAL NSA 110sqm PR AREA 133.2sqm **GFA** 955.2sqm  $\equiv$ 

- NOTES

  1. Do not scale drawing. Written dimensions govern.

  2. All dimensions are in millimeters unless noted otherwise.

#### LEVELS 21 (FLOOR TYPE 6)

3B (103m2)  $\times 2 = 206 sqm$  $4B (226.3m2) \times 2 = 452sqm$ 

TOTAL NSA 658sqm PR AREA 698sqm = **GFA** 955.2sqm =

- NOTES

  1. Do not scale drawing. Written dimensions govern.

#### LEVELS 22-23 (FLOOR TYPE 7)

3B (127m2) x 2 = 254 sqm3B (137m2) 137sqm = 3B (134m2) = 134sqm 3B (132m2) = 132sqm TOTAL NSA 657sqm = PR AREA = 697.2sqm GFA 955.2sqm

NOTES

1. Do not scale drawing. Written dimensions govern.

### LEVELS 24-28 (FLOOR TYPE 8)

3B (159m2) x 2 = 318sqm3B (177m2) x 2 = 354sqm

TOTAL NSA 672sqm PR AREA = 695sqm GFA = 955.2sqm

NOTES

1. Do not scale drawing. Written dimensions govern.

2. All dimensions are in millimeters unless noted otherwise.

#### LEVELS 29-31 (FLOOR TYPE 9)

3B (197m2) x 2 = 394 sqm3B (140m2) 280sqm x 2 =

TOTAL NSA 674sqm = PR AREA = 711.4sqm **GFA** 955.2sqm

NOTES

1. Do not scale drawing. Written dimensions govern.

2. All dimensions are in millimeters unless noted otherwise.

#### LEVELS 32-34 (FLOOR TYPE 10)

3B (195m2) = 195sqm 4B (237m2) x 2 = 474sqm

TOTAL NSA 669sqm PR AREA = 701.4sqm **GFA** 955.2sqm

NOTES

1. Do not scale drawing. Written dimensions govern

2. All dimensions are in millimeters unless noted otherwise

#### LEVELS 35 (PENTHOUSE)

PENTHOUSE (350m2)  $\times$  2 = 700sqm

700sqm TOTAL NSA PR AREA = 714.7sqm GFA = 955.2sqm

- NOTES

  1. Do not scale drawing. Written dimensions govern

  2. All dimensions are in millimeters unless noted otherwise