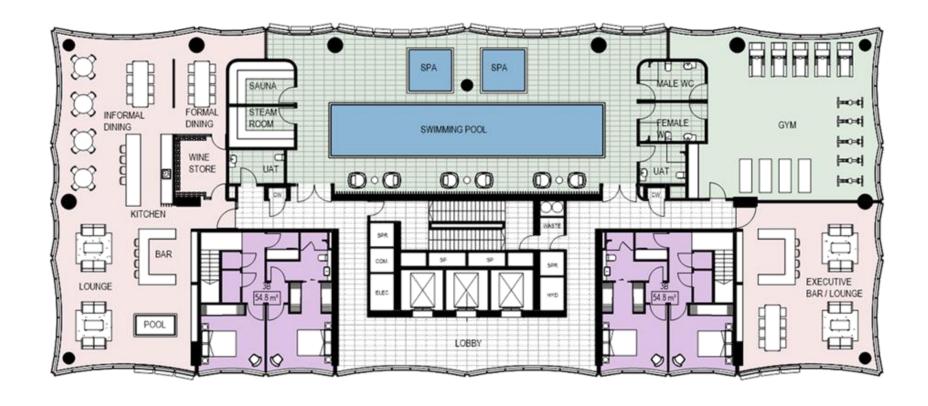

#### LEVELS 20 (FLOOR TYPE 5)

3B (55m2) x 2 = 110 sqm

TOTAL NSA 110sqm PR AREA 133.2sqm **GFA** 955.2sqm  $\equiv$ 

- NOTES

  1. Do not scale drawing. Written dimensions govern.

  2. All dimensions are in millimeters unless noted otherwise.

REV DESCRIPTION

CLIENT PEAKSTONE

PROJECT 88 MILL POINT ROAD SOUTH PERTH WESTERN AUSTRALIA DEVELOPMENT APPLICATION

DRAWING TITLE LEVEL 20\_TYPE 5 & AMENITIES

SCALE @ A3 1:200 Checker APPROVED

REVIEWED

DRAWING NO. REV NO. SK\_107