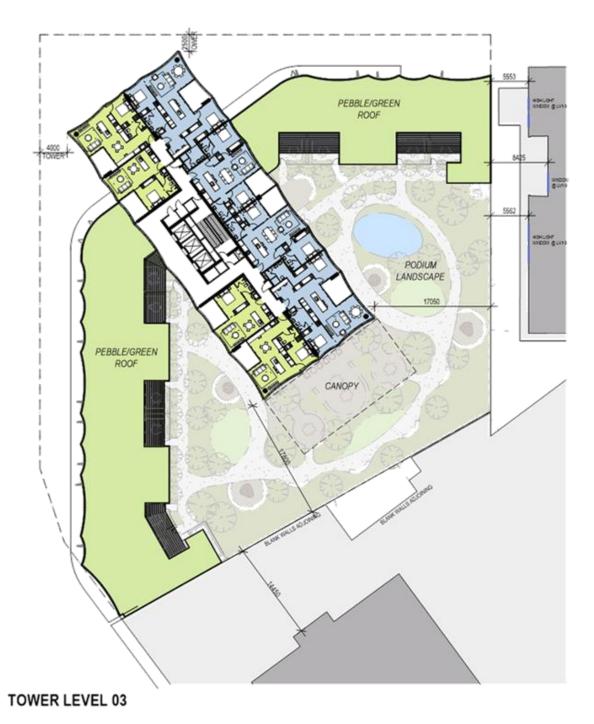

#### LEVELS 3-6 (FLOOR TYPE 1)

1B (53m2) x 2 = 106 sqm1B+S (66m2)  $\times$  2 = 132sqm  $2B2B (87m2) \times 2 = 174sqm$  $2B2B (111m2) \times 2 = 222sqm$ TOTAL NSA 634sqm = PR AREA = 673.9sqm GFA 955.2sqm

REV DESCRIPTION

DATE CLIENT PEAKSTONE

> PROJECT 88 MILL POINT ROAD SOUTH PERTH WESTERN AUSTRALIA

DEVELOPMENT APPLICATION

DRAWING TITLE LEVEL 3-6\_TYPE 1 Checker APPROVED

REVIEWED

SCALE @ A3 1:200 PROJECT NO. 015032

DRAWING NO. REV NO. SK\_103

Page 18 of 119

1 LEVELS 7-14 (FLOOR TYPE 2)