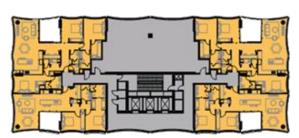

#### LEVELS 19 (FLOOR TYPE 4)

2B2B (103m2) x 2 = 206sqm 3B (149m2) x 2 = 298sqm

 $TOTAL\ NSA = 504sqm$   $PR\ AREA = 540.8sqm$ GFA = 955.2sqm

> SCALE @ A3 1:200

PROJECT NO.

015032

REV NO.

1 LEVELS 20 (FLOOR TYPE 5 & AMENITIES)

#### LEVELS 20 (FLOOR TYPE 5)

3B (55m2) x 2 = 110 sqm

TOTAL NSA 110sqm PR AREA 133.2sqm **GFA** 955.2sqm  $\equiv$ 

- NOTES

  1. Do not scale drawing. Written dimensions govern.

  2. All dimensions are in millimeters unless noted otherwise.

  3. All dimensions shall be wrifted on site before proceeding with the work. Hasself shall be notified in writing of any discrepancies.

  4. This drawing must be read in conjunction with all relevant contracts, specifications and drawings. This drawing is an uncontrolled copy. Unless noted otherwise © Copyright of this drawing is vested in Hassell Ltd.

REV DESCRIPTION

CLIENT PEAKSTONE

PROJECT 88 MILL POINT ROAD SOUTH PERTH WESTERN AUSTRALIA DEVELOPMENT APPLICATION

DRAWING TITLE LEVEL 20\_TYPE 5 & AMENITIES

SCALE @ A3 1:200 Checker APPROVED

REVIEWED

DRAWING NO. REV NO. SK\_107