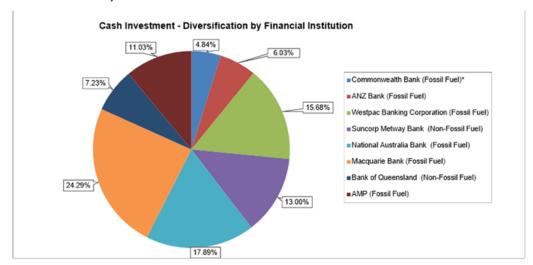

#### 10.4.1 Monthly Financial Statements - April 2021

The monthly Financial Statements are provided within **Attachments (a)–(i)**, with high level analysis contained in the comments of this report.