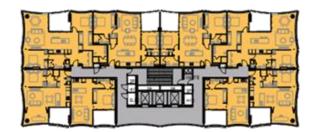

### LEVELS 7-14 (FLOOR TYPE 2)

 $2B2B (110m2) \times 2 = 220sqm$  $2B2B (87m2) \times 2 = 174sqm$ 3B(127m2)  $\times 2 = 254sqm$ 

TOTAL NSA 648sqm = 676sqm PR AREA = GFA= 955.2sqm

NOTES

1. Do not scale drawing. Written dimensions govern