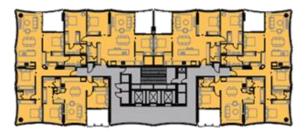

#### LEVELS 3-6 (FLOOR TYPE 1)

1B (53m2) x 2 = 106 sqm1B+S (66m2)  $\times$  2 = 132sqm  $2B2B (87m2) \times 2 = 174sqm$  $2B2B (111m2) \times 2 = 222sqm$ TOTAL NSA 634sqm = PR AREA = 673.9sqm GFA 955.2sqm

NOTES

1. Do not scale drawing. Written dimensions govern

2. All dimensions are in millimeters unless noted otherwise

3. All dimensions shall be wrified on site before proceeding with
the work. Hasself shall be notified in writing of any discrepancies.

4. This drawing must be read in conjunction with all relevant
contracts, specifications and drawings. This drawing is an uncontrolled copy. Unless noted otherwise © Copyright of this drawing is vested in Hassell Ltd.

REV DESCRIPTION

DATE CLIENT PEAKSTONE

> PROJECT 88 MILL POINT ROAD SOUTH PERTH WESTERN AUSTRALIA

DEVELOPMENT APPLICATION

DRAWING TITLE LEVEL 3-6\_TYPE 1 Checker APPROVED

REVIEWED

SCALE @ A3 1:200 PROJECT NO. 015032

DRAWING NO. REV NO. SK\_103

Page 18 of 119

1 LEVELS 7-14 (FLOOR TYPE 2)