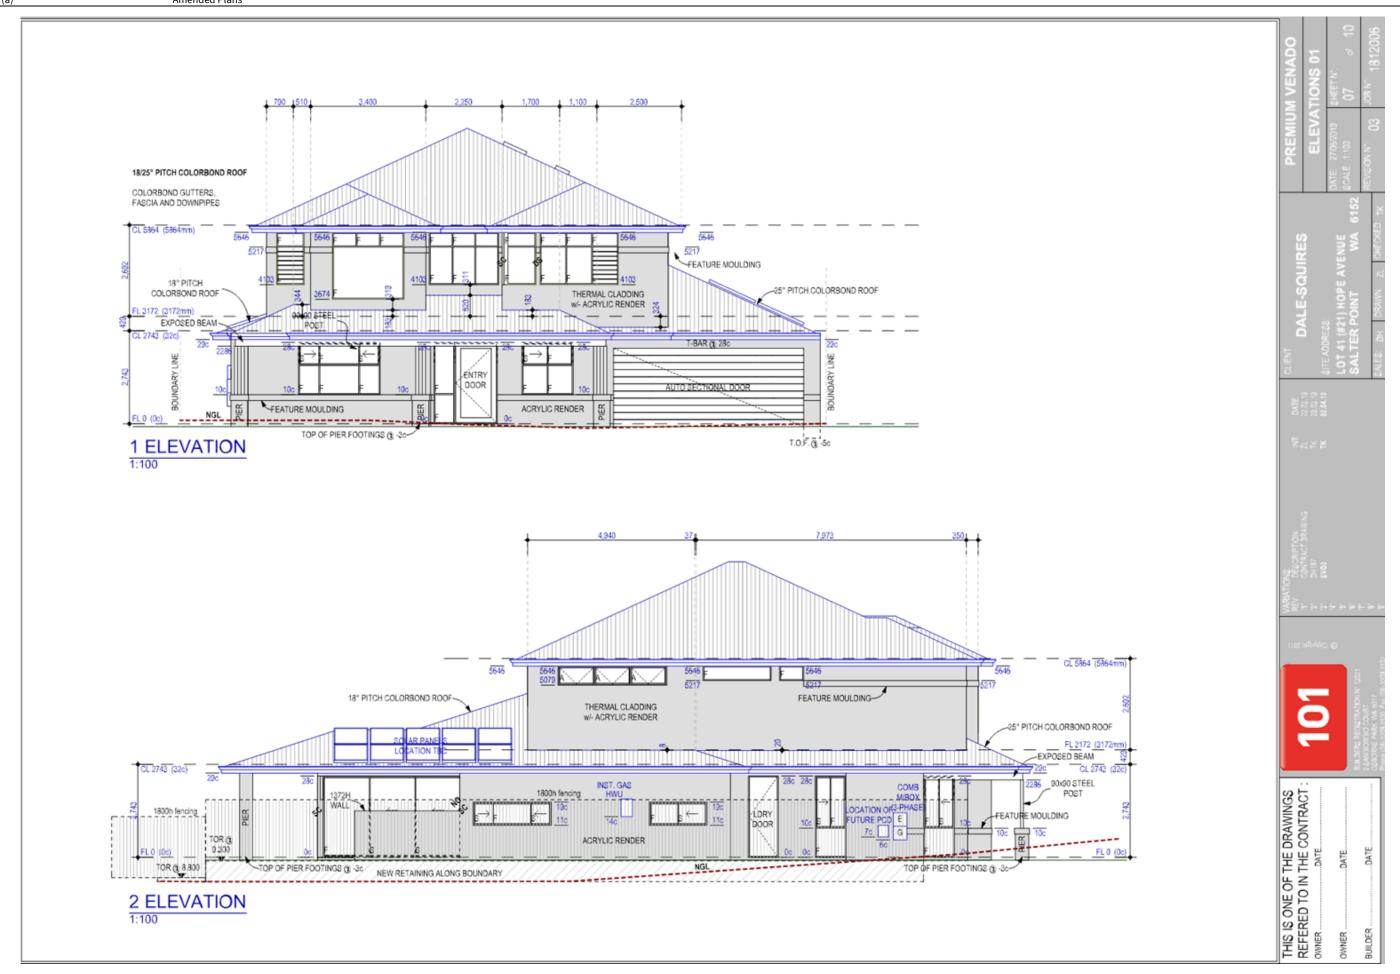

BUILDER.

NT: DATE: 21. 22.83.10 TK 22.85.10 TK 92.94.19

DALE-SQUIRES

SITE ADDRESS

LOT 41 (#21) HOPE AVENUE

SALTER POINT WA 6152

SALES DE DRAWN ZL CHECKED TK

PREMIUM VENADO

PERSPECTIVES

DATE 3/04/2019 SHEET N'
SCALE 1/190 10 of 10

PERVISION N' 102 N''

.DATE...

<u>Site Visit Photos – 21 Hope Avenue – Two storey Single House – 11.2019.98.1</u>

17 May 2019

City of South Perth
Cnr Sandgate Street and South Terrace
SOUTH PERTH WA 6151