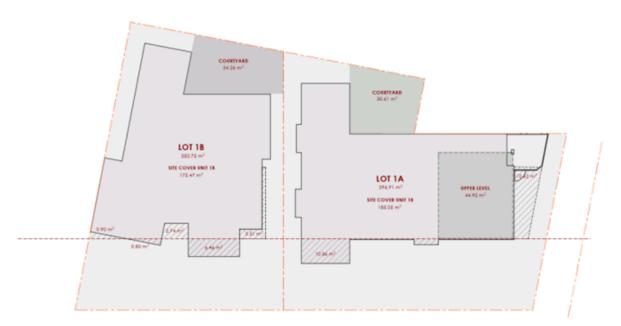

ZONING R15 DEVELOPMENT COMPLIES WITH R20 CRITERIA TOTAL SITE 749.0 m<sup>2</sup> NEW LOT 1A SITE COVER 185.05 m<sup>2</sup> OPEN SPACE 211.85 m² (53.4%) 44.92 m<sup>2</sup> UPPER LEVEL 350.75 m<sup>2</sup> NEW LOT B SITE COVER 175.47 m<sup>2</sup> OPEN SPACE 175.28 m² (50%)

### SITE ANALYSIS PLAN

1A SANDGATE STREET SOUTH PERTH WA 6151 2 NEW GROUPED DWELLINGS

DEVELOPMENT APPROVAL 1:200 DA-01

SITE PLAN

JAN 2019

33 Zamia Road
Goosetierry Hill WA 6076

BUILDING
DESIGN N: 0417 180 221