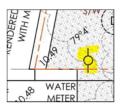

The design has been modified, the window sill of the window has been lowered to 1.4m above floor level for the purposes of street surveillance of the laneway.

6. Site plan

Please confirm what the highlighted notation on the below image is:

The notation indicates an existing water meter, to be contained within a new trafficable concrete pit with cast iron lid.

- Trees on Development Sites (refer to Local Policy P350.05 "Trees on Development Sites and Street Verges")
- The City of South Perth requires that all new developments contain a tree of a minimum height of 3m to be located within the front setback area prior to the occupation of the dwelling. A notation is required on the plans showing the proposed location and height of suitable tree and the proposed species, if possible. Please indicate why some private trees on the property are being removed.