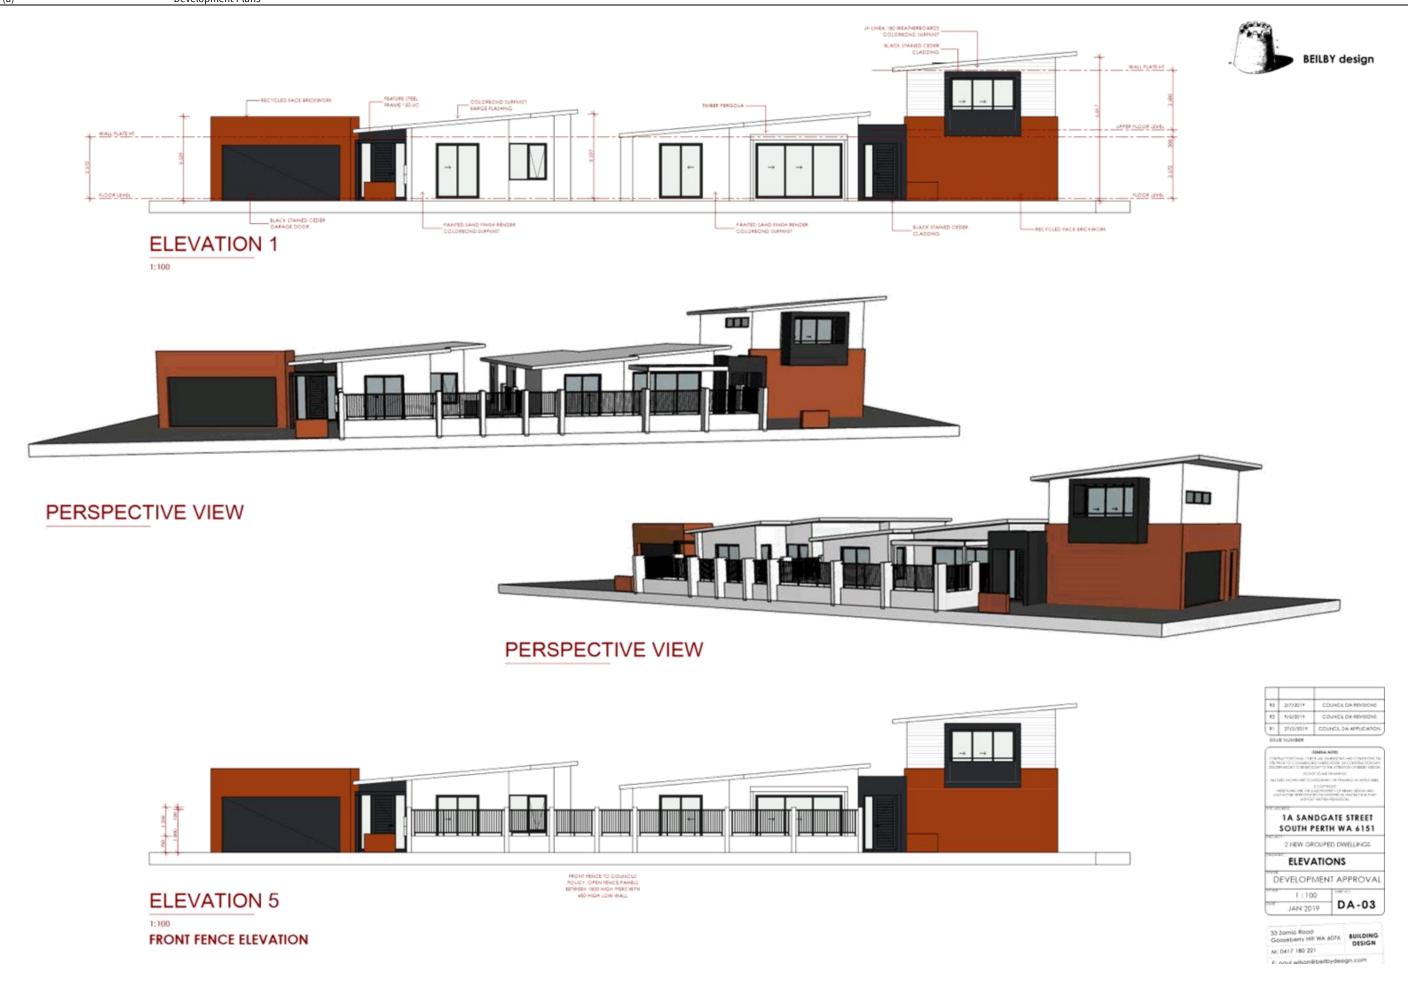

ZONING R15 DEVELOPMENT COMPLIES WITH R20 CRITERIA TOTAL SITE 749.0 m<sup>2</sup> NEW LOT 1A SITE COVER 185.05 m<sup>2</sup> OPEN SPACE 211.85 m² (53.4%) 44.92 m<sup>2</sup> UPPER LEVEL 350.75 m<sup>2</sup> NEW LOT B SITE COVER 175.47 m<sup>2</sup> OPEN SPACE 175.28 m² (50%)

### SITE ANALYSIS PLAN

1A SANDGATE STREET SOUTH PERTH WA 6151 2 NEW GROUPED DWELLINGS

DEVELOPMENT APPROVAL 1:200 DA-01

SITE PLAN

JAN 2019

33 Zamia Road
Goosetierry Hill WA 6076

BUILDING
DESIGN N: 0417 180 221

SITE PLAN

Page 122 of 192 23 July 2019 - Ordinary Council Meeting - Attachments

2 NEW GROUPED DWELLINGS
UPPER FLOOR PLAN

DEVELOPMENT APPROVAL

1:100
DA -02A

33 Zamio Road Gooseberry Hill WA 6076 AK: 0417 180 221

UPPER FLOOR PLAN

Site Photographs – No. 1A Sandgate Street, South Perth

Site photo of Multiple Dwellings and Outbuildings as viewed from Sandgate Street

Site photo of Multiple Dwelling as viewed from Sandgate Street