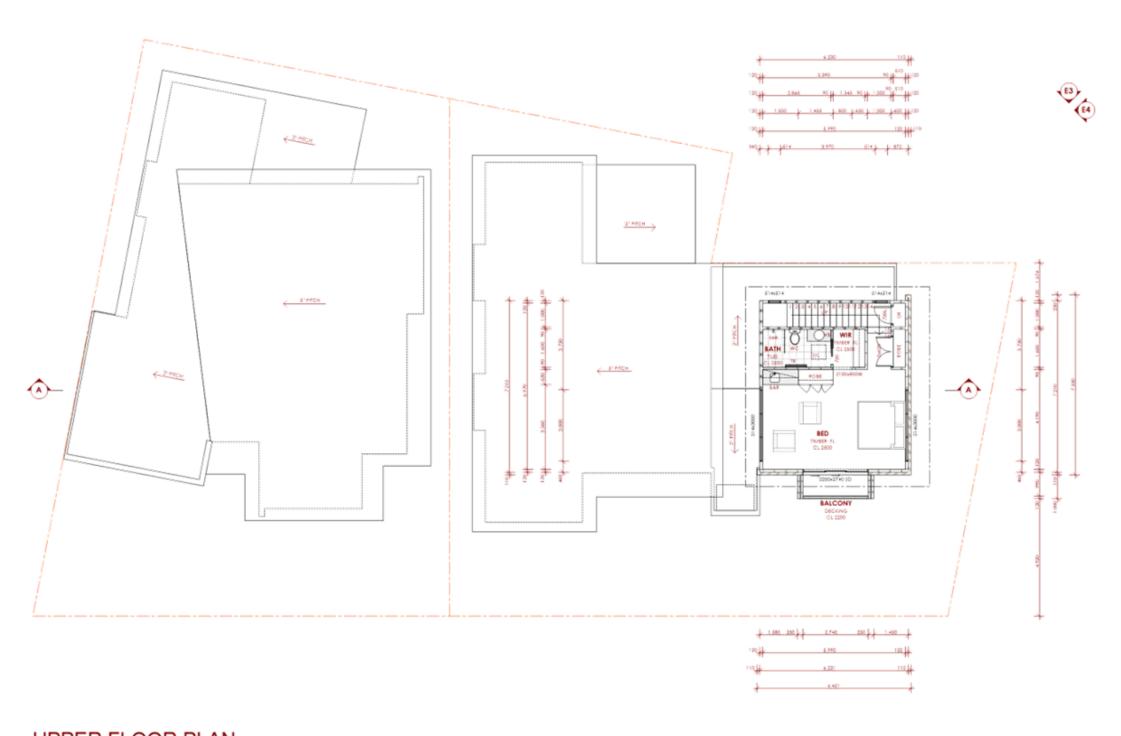

SITE PLAN

Page 122 of 192 23 July 2019 - Ordinary Council Meeting - Attachments

2 NEW GROUPED DWELLINGS
UPPER FLOOR PLAN

DEVELOPMENT APPROVAL

1:100
DA -02A

33 Zamio Road Gooseberry Hill WA 6076 AK: 0417 180 221

UPPER FLOOR PLAN

Site Photographs – No. 1A Sandgate Street, South Perth

Site photo of Multiple Dwellings and Outbuildings as viewed from Sandgate Street

Site photo of Multiple Dwelling as viewed from Sandgate Street