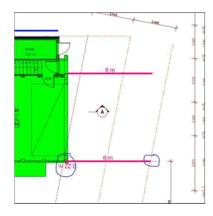

The development demonstrates compliance with the design principles 5.1.4 Open space P4; The proposed development incorporates suitable open space for its context;

- The area of non-compliance is limited to solid walls to the front porch providing weather protection and privacy.
- The existing and desired streetscape character is maintained.
- Access to natural daylight is unaffected.
- The porch is an open air structure, providing a clear view from the street through to the front door.
- The solid walls to the sides of the porch create a complementary cubist aesthetic reflecting the design of the 2 storey garage and balcony, and garage to unit 1B.
- The porch either with solid walls to the sides or the necessary posts will have no effect on the opportunity for residents to use external space.
- 4. Setback of garages and carports (refer to R-Codes 5.2.1")
- The garage setback is to total a 6 metre maneuvering depth from the edge of the right of way, to the setback of the proposed garage. The garage will be required to demonstrate a depth of 6 metres, please see the image below:

Refer to comments from Engineering below, advising the reversing space is compliant. Note, to confirm the minimum manoeuvring space is 6.1m from the garage door to the opposite side of the laneway.

#### Vehicle access

Group Dwelling 1A

Centre of the Garage to be at least 6m away from opposite side of ROW. Design notes it is slightly more than 2.648+3.04=5.688m, which is OK.

- 5. Street Surveillance (refer to R-Codes 5.2.3)
- Elevation 4 window to be a major opening