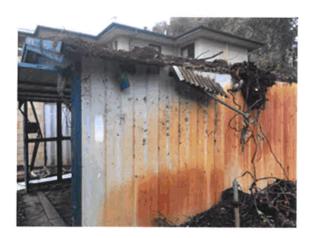

9 Sangiorgio Court, Osborne Park, WA 6017 T 08 9208 9100 F 08 9208 9102

01 Residential Pty Ltd ABN 87143293190

Scort Park

101residential.com.au

- The proposed level of the home at a 9.315 sand pad level, responds favourably to the
  natural levels of the site. With the high point of the lot, to the front being 10.18NGL and the
  low point of the lot being 8.63NGL, the median of the site is 9.405RL. Similarly when
  calculating the average natural ground level (ANGL) taken from the four corners of the site
  and the middle of the lot, an ANGL of 9.38RL is returned;
- In the context of a site which declines approximately 1.3m from front to rear, the levels
  proposed on the site are seen as a reasonable compromise in terms of balancing the levels
  of the site;
- It should be noted that a large dilapidated shed previously resided on the subject site
  adjoining the neighbour (see images below). This has been removed and the proposal
  represents an improvement in terms of authentic appearance of the lot from the
  neighbouring site.