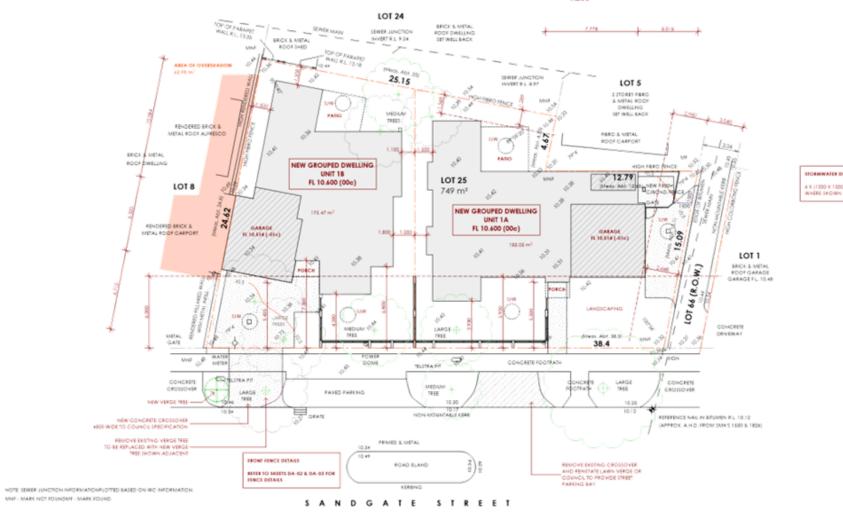

ZONING R15 DEVELOPMENT COMPLIES WITH R20 CRITERIA TOTAL SITE 749.0 m<sup>2</sup> NEW LOT 1A SITE COVER 185.05 m<sup>2</sup> OPEN SPACE 211.85 m² (53.4%) 44.92 m<sup>2</sup> UPPER LEVEL 350.75 m<sup>2</sup> NEW LOT B SITE COVER 175.47 m<sup>2</sup> OPEN SPACE 175.28 m² (50%)

### SITE ANALYSIS PLAN

1A SANDGATE STREET SOUTH PERTH WA 6151 2 NEW GROUPED DWELLINGS

DEVELOPMENT APPROVAL 1:200 DA-01

SITE PLAN

JAN 2019

33 Zamia Road
Goosetierry Hill WA 6076

BUILDING
DESIGN N: 0417 180 221

SITE PLAN

Page 122 of 192 23 July 2019 - Ordinary Council Meeting - Attachments

2 NEW GROUPED DWELLINGS
UPPER FLOOR PLAN

DEVELOPMENT APPROVAL

1:100
DA -02A

33 Zamio Road Gooseberry Hill WA 6076 AK: 0417 180 221