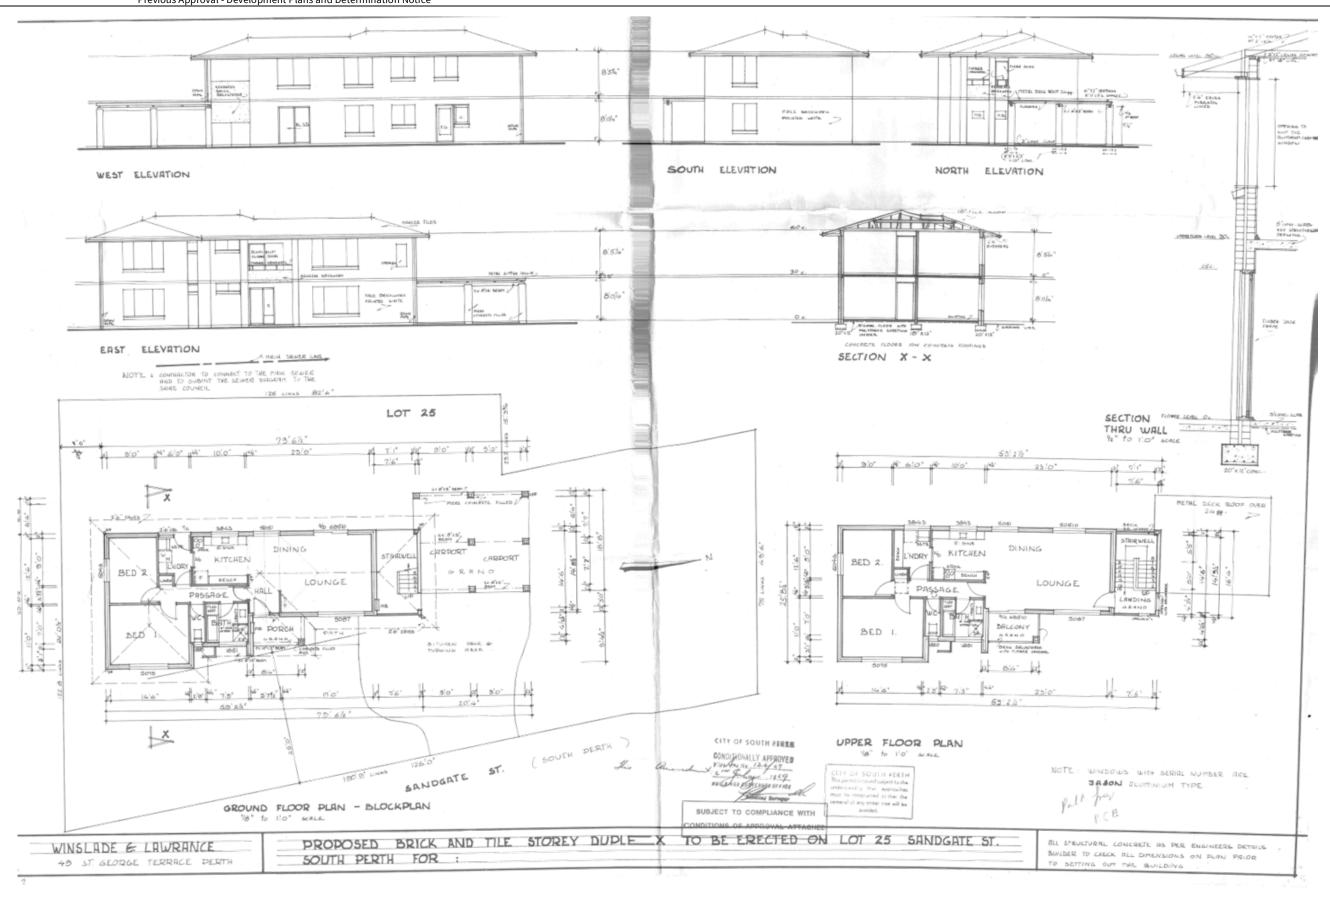

#### CITY OF SOUTH PERTH.

PROPOSED TWO STOREY ERICK/TILE DUPLEX LOT 25, NO.1A, SANDGATE STREET.

FOR: MRS. M. HAYWARD

BUILDER: A.C. EDWARDS PTY. LTD.

Application No.126/69

The above application is approved subject expressly to the following -

- Timber handrail to balustrade enclosing upper floor balcony and landing area to be finished at a height of not less than 3 to above floor adjacent level.
- 2. Stairway: Treads and risers shall be of uniform dimensions throughout, and so proportioned that the product of the width of the tread, exclusive of nosing, and the height of the riser in inches shall be not less then 65 nor more than 75, but rises shall not exceed saven (7) inches in height and treads exclusive, shall not be less than ten (10) inches wide.

  Handrail shall be fixed at a wertical height of not less than 34 in. above the nosing of the tread and not less than 36 ins. above the landing.
- All stormweater runoff from driveway system shall be collected and disposed of within the limits of the site.
- Provide two rotary clothes hoists or similar one for use of each unit.

DEFUTY BUILDING SURVEYOR

1st April, 1969