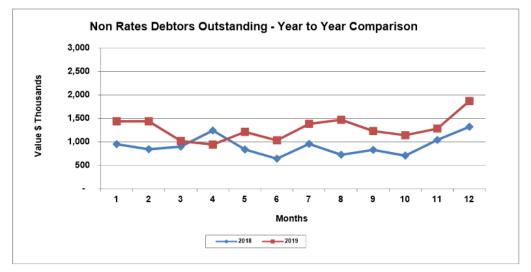

| 10.4.1     | LISTING          | OF PAYMENTS - JUNE 2019                                                   |     |
|------------|------------------|---------------------------------------------------------------------------|-----|
| Attachment | (a):             | Payment Listing - June 2019                                               | 161 |
| 10.4.2     | MONTH            | LY FINANCIAL STATEMENTS - JUNE 2019                                       |     |
| Attachment | (a):             | Statement of Financial Position                                           | 173 |
| Attachment | (b):             | Statement of Change in Equity                                             | 174 |
| Attachment | (c):             | Statement of Financial Activity                                           | 175 |
| Attachment | (d):             | Operating Revenue & Expenditure - Budget vs Actual                        | 176 |
| Attachment | (e):             | Capital Summary                                                           | 180 |
| Attachment | (f):             | Significant Variance Analysis by Business Unit                            | 181 |
| Attachment | (g):             | Statement of Council Funds                                                | 183 |
| Attachment | (h):             | Summary of Cash Investments                                               | 184 |
| Attachment | (i):             | Statement of Major Debtor Categories                                      | 186 |
| 12.1       | NOTICE<br>POLICY | OF MOTION - MAYOR SUE DOHERTY - COUNCIL CARETAKER                         |     |
| Attachment | (a):             | DRAFT Policy 697 Council Caretaker Policy                                 | 187 |
| 12.2       |                  | OF MOTION - COUNCILLOR TRAVIS BURROWS - ROAD SAFETY RMER JACK'S           |     |
| Attachment | (a):             | Traffic Count Information                                                 | 191 |
| Attachment | (b):             | Guide to Traffic Generating Developments - Daily Traffic Generation Rates | 192 |