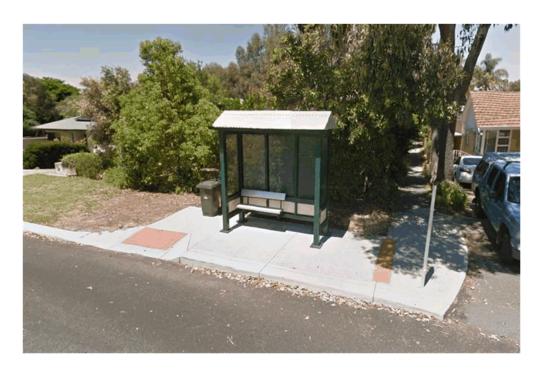

That said, the Public Transport Authority is of the opinion that any removal of existing serviceable bus stop infrastructure without good reason would be viewed as poor outcome for bus passengers.

Having reviewed the location I am also of the opinion that even if the shelter were to be removed it may not be possible to reduce the size of the current hardstand by a significant amount, if at all. The existing hardstand with a ramp does not appear to be of a size that accommodates a shelter. At present the shelter actually impedes wheelchair users or people with prams from travelling from the pram ramp onto the boarding area (please see image below). The removal of the shelter alone is unlikely to result in the ability to reduce the hardstand size. This reiterates the advice provided on 12 March.

The existing hardstand with a ramp does not appear to be of a size that accommodates a shelter. At present the shelter actually impedes wheelchair users or people with prams from travelling from the pram ramp onto the boarding area (please see image below)<sup>7</sup>.

The existing hardstand with a ramp does not appear to be of a size that accommodates a shelter. At present the shelter actually impedes wheelchair users or people with prams from travelling from the pram ramp onto the boarding area (please see image below)11.