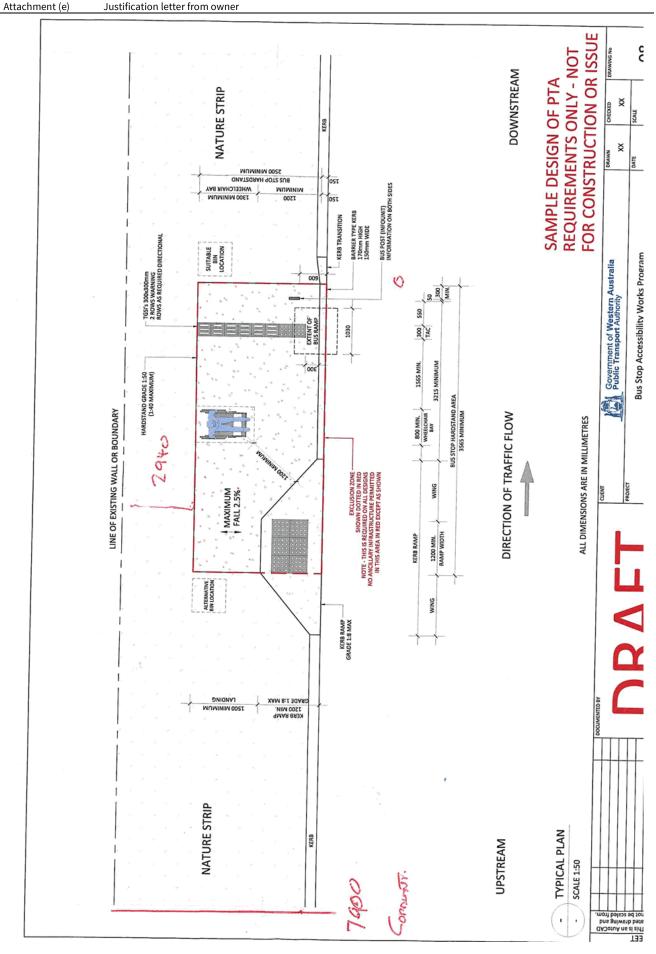

#### Dear Sarah

I can confirm that the responsibility for ownership and maintenance of bus shelters lies with local government. Any ultimate decision for this would need to be made by the local government.

That said, the Public Transport Authority is of the opinion that any removal of existing serviceable bus stop infrastructure without good reason would be viewed as poor outcome for bus passengers.

Having reviewed the location I am also of the opinion that even if the shelter were to be removed it may not be possible to reduce the size of the current hardstand by a significant amount, if at all. The existing hardstand with a ramp does not appear to be of a size that accommodates a shelter. At present the shelter actually impedes wheelchair users or people with prams from travelling from the pram ramp onto the boarding area (please see image below). The removal of the shelter alone is unlikely to result in the ability to reduce the hardstand size. This reiterates the advice provided on 12 March.

It would be advisable to have a design generated with the proposed crossover position indicated and demonstrating that this would not impact on the disability compliant status of the bus stop boarding area at the current position.

If it is not possible to maintain the stop at the current location it would need to be relocated to the eastern boundary with all associated costs borne by the developer.

Best regards Richard

Dale-Squires 98/2019 21 Hope Avenue Salter Point

The existing hardstand with a ramp does not appear to be of a size that accommodates a shelter. At present the shelter actually impedes wheelchair users or people with prams from travelling from the pram ramp onto the boarding area (please see image below)<sup>7</sup>.

The existing hardstand with a ramp does not appear to be of a size that accommodates a shelter. At present the shelter actually impedes wheelchair users or people with prams from travelling from the pram ramp onto the boarding area (please see image below)11.