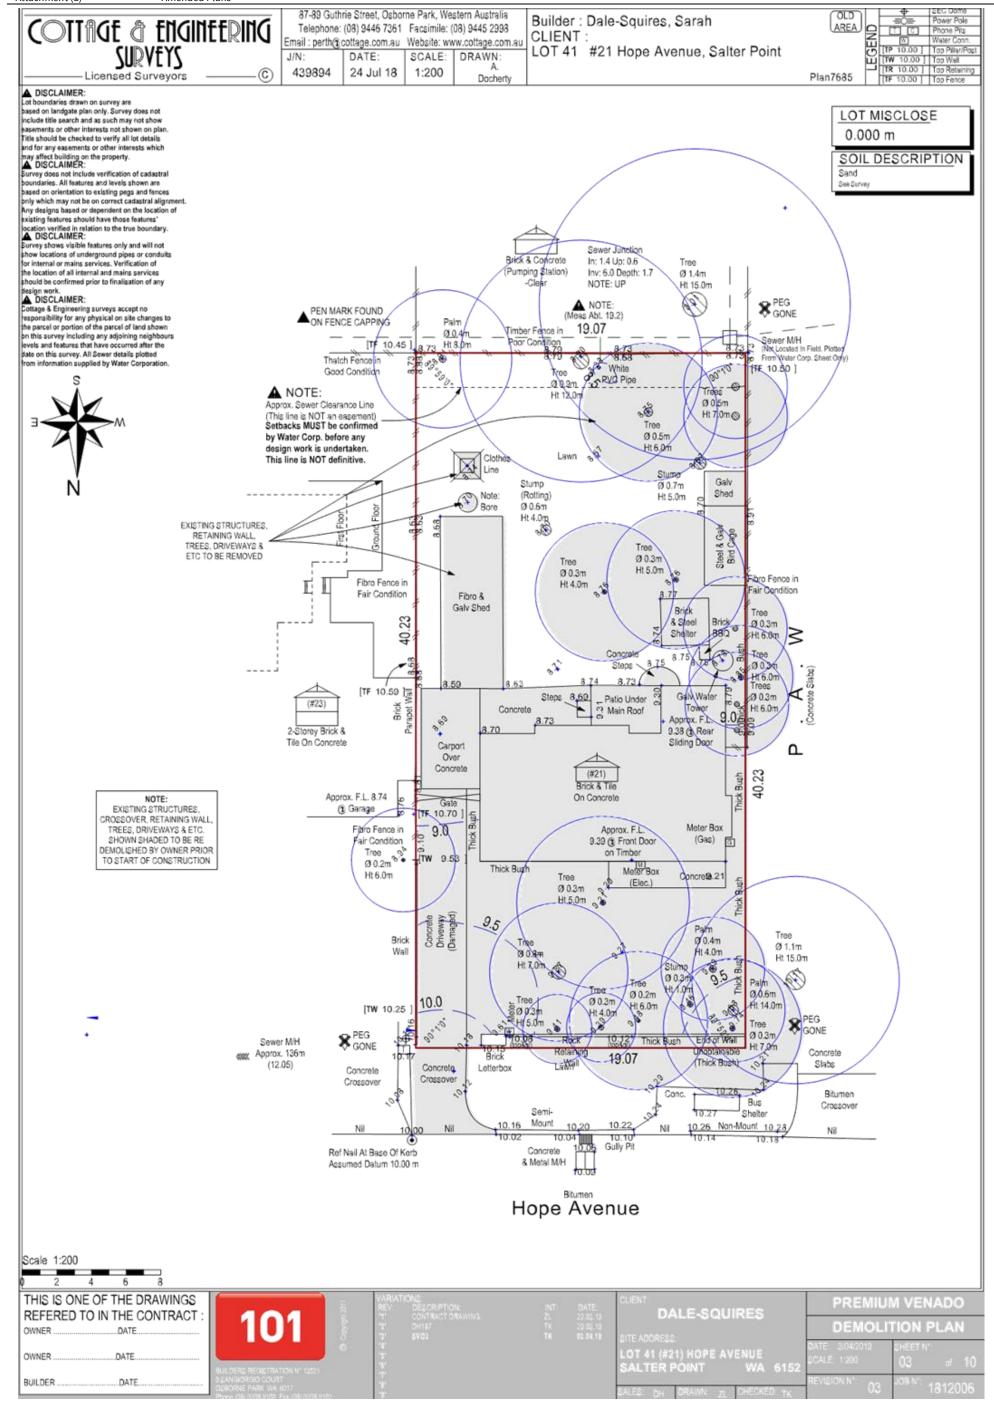

PERSPECTIVES

DATE 3/04/2019 SHEET N'
SCALE 1/190 10 of 10

PERVISION N' 102 N''

.DATE...

<u>Site Visit Photos – 21 Hope Avenue – Two storey Single House – 11.2019.98.1</u>

17 May 2019

City of South Perth
Cnr Sandgate Street and South Terrace
SOUTH PERTH WA 6151