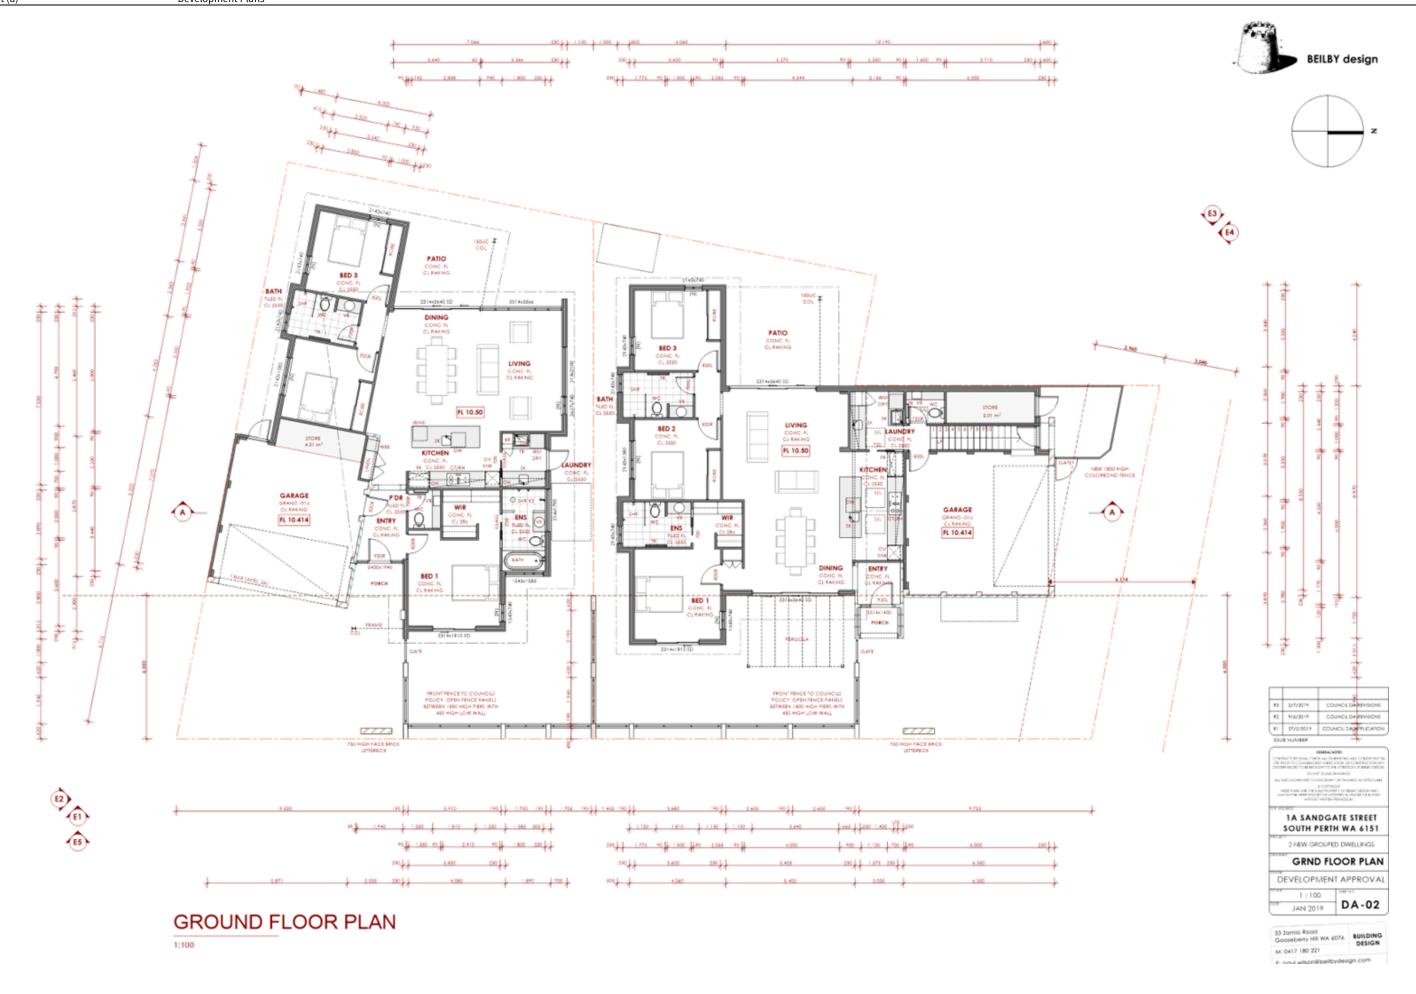

ZONING R15 DEVELOPMENT COMPLIES WITH R20 CRITERIA TOTAL SITE 749.0 m<sup>2</sup> NEW LOT 1A SITE COVER 185.05 m<sup>2</sup> OPEN SPACE 211.85 m² (53.4%) 44.92 m<sup>2</sup> UPPER LEVEL 350.75 m<sup>2</sup> NEW LOT B SITE COVER 175.47 m<sup>2</sup> OPEN SPACE 175.28 m² (50%)

### SITE ANALYSIS PLAN

1A SANDGATE STREET SOUTH PERTH WA 6151 2 NEW GROUPED DWELLINGS

DEVELOPMENT APPROVAL 1:200 DA-01

SITE PLAN

JAN 2019

33 Zamia Road
Goosetierry Hill WA 6076

BUILDING
DESIGN N: 0417 180 221

SITE PLAN

Page 122 of 192 23 July 2019 - Ordinary Council Meeting - Attachments

2 NEW GROUPED DWELLINGS
UPPER FLOOR PLAN

DEVELOPMENT APPROVAL

1:100
DA -02A

33 Zamio Road Gooseberry Hill WA 6076 AK: 0417 180 221