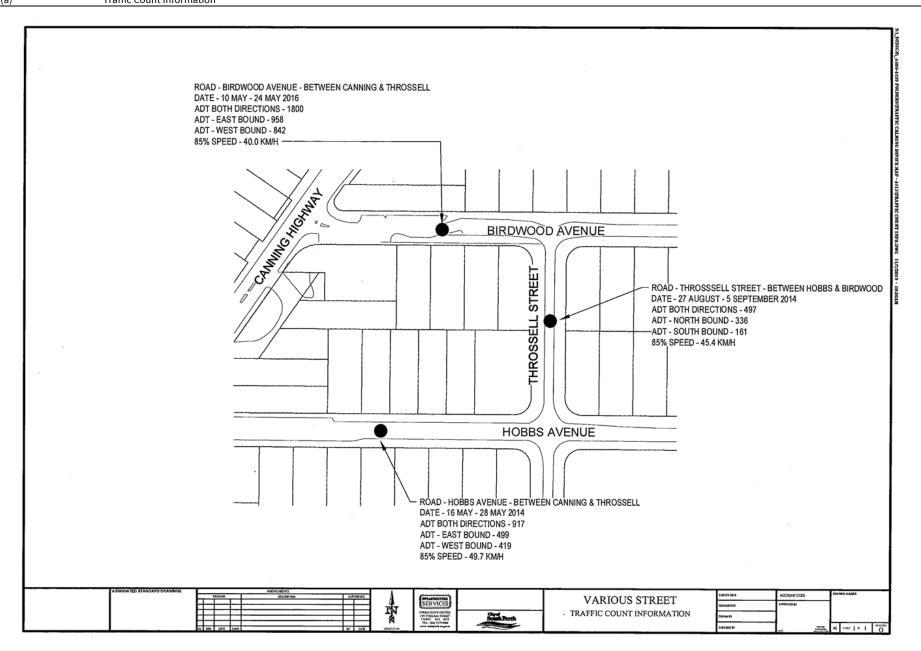

| 10.4.1     | LISTING          | OF PAYMENTS - JUNE 2019                                                   |     |
|------------|------------------|---------------------------------------------------------------------------|-----|
| Attachment | (a):             | Payment Listing - June 2019                                               | 161 |
| 10.4.2     | MONTH            | LY FINANCIAL STATEMENTS - JUNE 2019                                       |     |
| Attachment | (a):             | Statement of Financial Position                                           | 173 |
| Attachment | (b):             | Statement of Change in Equity                                             | 174 |
| Attachment | (c):             | Statement of Financial Activity                                           | 175 |
| Attachment | (d):             | Operating Revenue & Expenditure - Budget vs Actual                        | 176 |
| Attachment | (e):             | Capital Summary                                                           | 180 |
| Attachment | (f):             | Significant Variance Analysis by Business Unit                            | 181 |
| Attachment | (g):             | Statement of Council Funds                                                | 183 |
| Attachment | (h):             | Summary of Cash Investments                                               | 184 |
| Attachment | (i):             | Statement of Major Debtor Categories                                      | 186 |
| 12.1       | NOTICE<br>POLICY | OF MOTION - MAYOR SUE DOHERTY - COUNCIL CARETAKER                         |     |
| Attachment | (a):             | DRAFT Policy 697 Council Caretaker Policy                                 | 187 |
| 12.2       |                  | OF MOTION - COUNCILLOR TRAVIS BURROWS - ROAD SAFETY RMER JACK'S           |     |
| Attachment | (a):             | Traffic Count Information                                                 | 191 |
| Attachment | (b):             | Guide to Traffic Generating Developments - Daily Traffic Generation Rates | 192 |