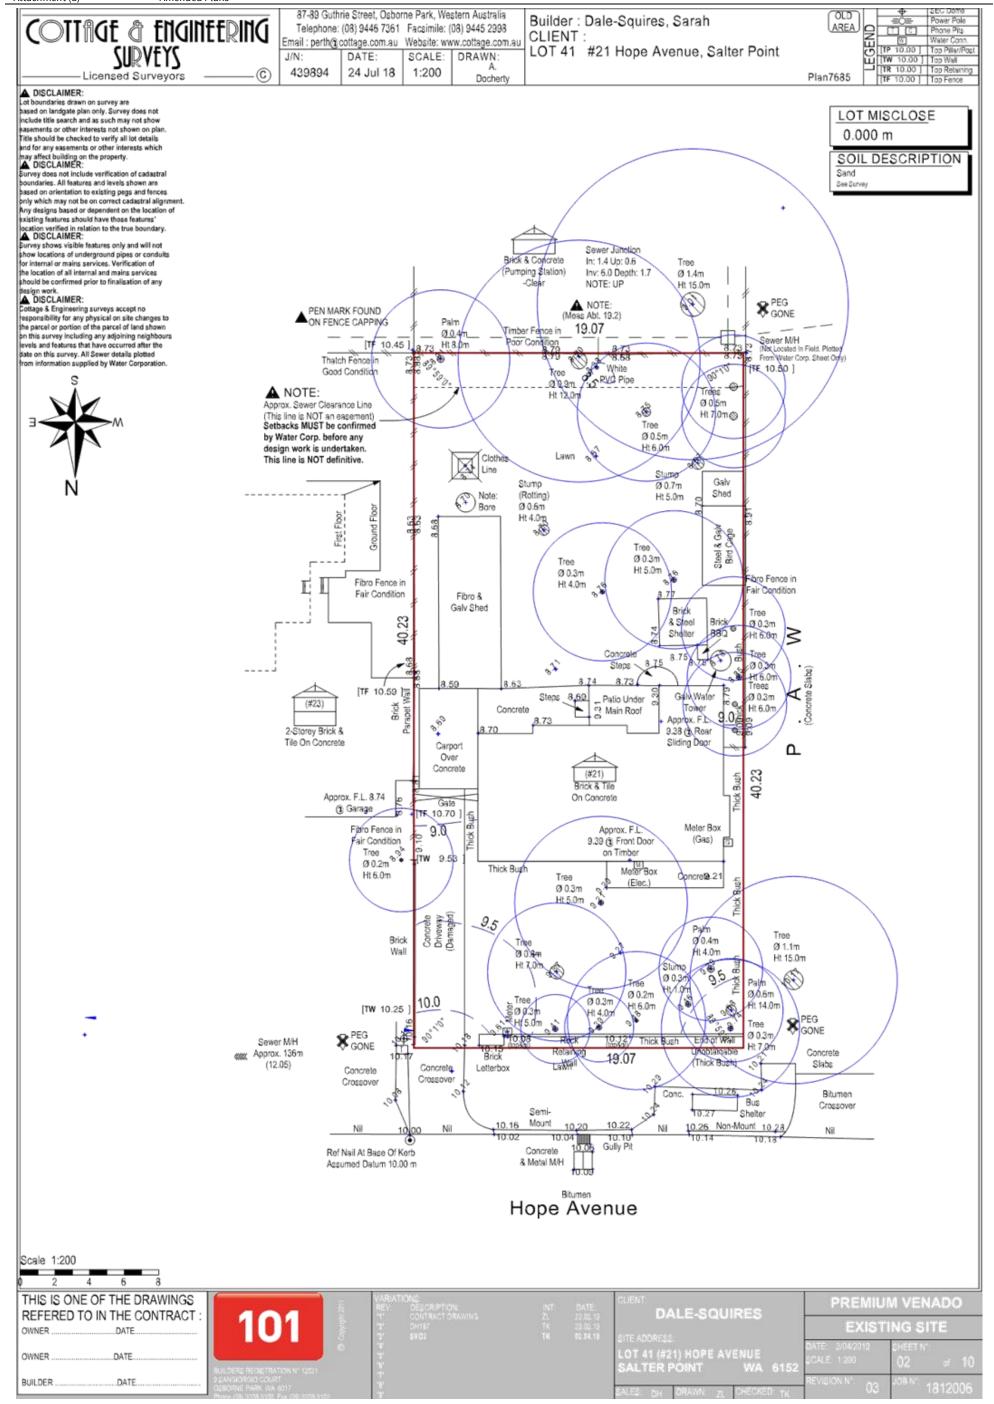

PERSPECTIVES

DATE 3/04/2019 SHEET N'
SCALE 1/190 10 of 10

PERVISION N' 102 N''

.DATE...

<u>Site Visit Photos – 21 Hope Avenue – Two storey Single House – 11.2019.98.1</u>

17 May 2019

City of South Perth
Cnr Sandgate Street and South Terrace
SOUTH PERTH WA 6151