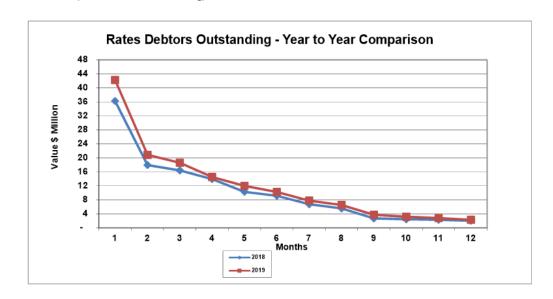

| 10.4.1     | LISTING          | OF PAYMENTS - JUNE 2019                                                   |     |
|------------|------------------|---------------------------------------------------------------------------|-----|
| Attachment | (a):             | Payment Listing - June 2019                                               | 161 |
| 10.4.2     | MONTH            | LY FINANCIAL STATEMENTS - JUNE 2019                                       |     |
| Attachment | (a):             | Statement of Financial Position                                           | 173 |
| Attachment | (b):             | Statement of Change in Equity                                             | 174 |
| Attachment | (c):             | Statement of Financial Activity                                           | 175 |
| Attachment | (d):             | Operating Revenue & Expenditure - Budget vs Actual                        | 176 |
| Attachment | (e):             | Capital Summary                                                           | 180 |
| Attachment | (f):             | Significant Variance Analysis by Business Unit                            | 181 |
| Attachment | (g):             | Statement of Council Funds                                                | 183 |
| Attachment | (h):             | Summary of Cash Investments                                               | 184 |
| Attachment | (i):             | Statement of Major Debtor Categories                                      | 186 |
| 12.1       | NOTICE<br>POLICY | OF MOTION - MAYOR SUE DOHERTY - COUNCIL CARETAKER                         |     |
| Attachment | (a):             | DRAFT Policy 697 Council Caretaker Policy                                 | 187 |
| 12.2       |                  | OF MOTION - COUNCILLOR TRAVIS BURROWS - ROAD SAFETY RMER JACK'S           |     |
| Attachment | (a):             | Traffic Count Information                                                 | 191 |
| Attachment | (b):             | Guide to Traffic Generating Developments - Daily Traffic Generation Rates | 192 |