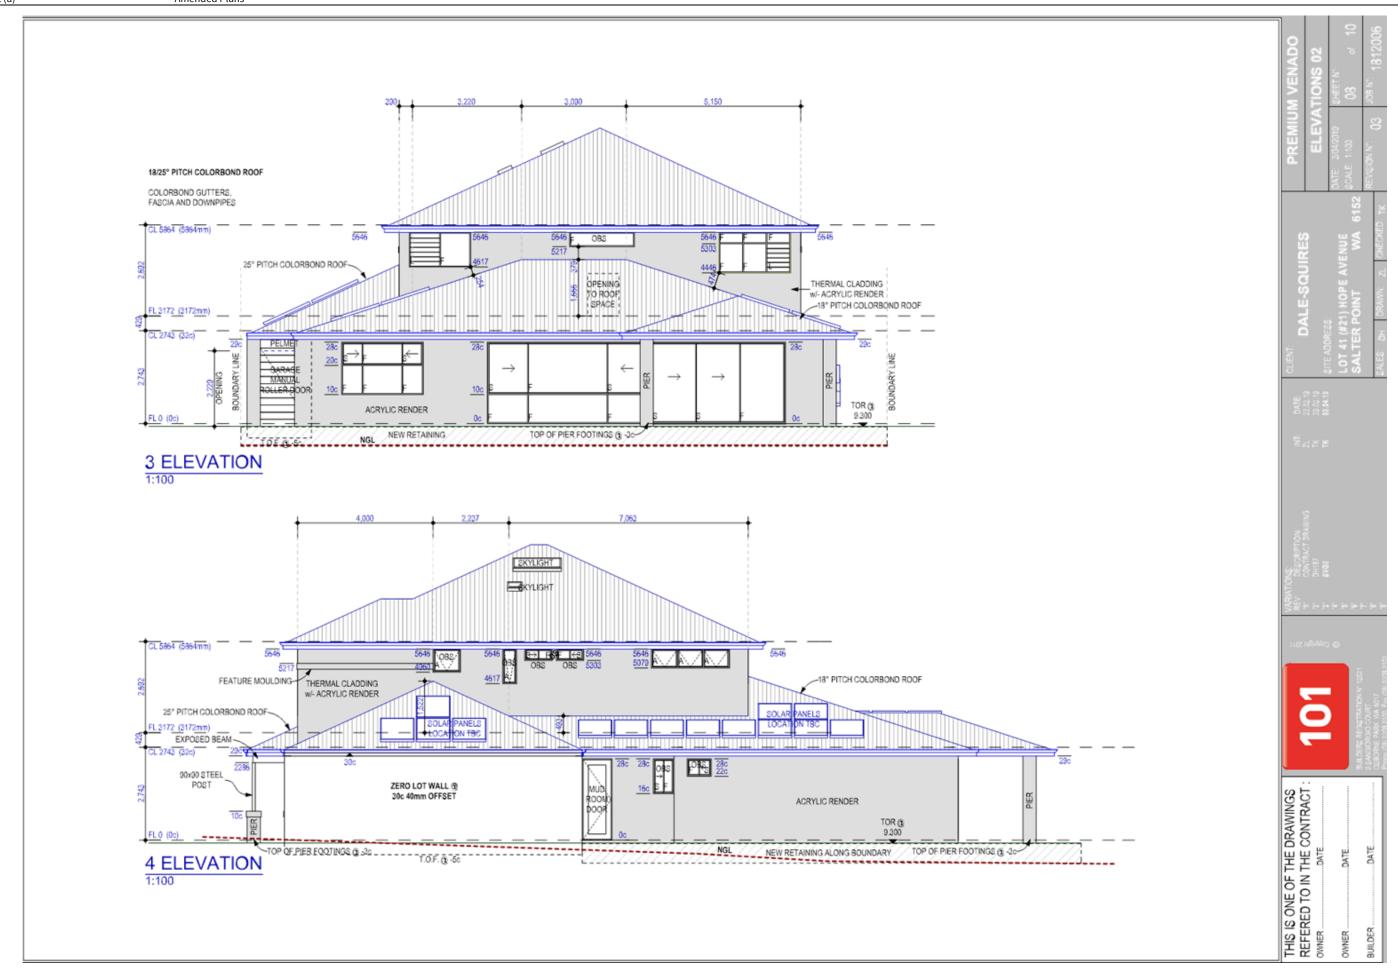

BUILDER.

NT: DATE: 21. 22.83.10 TK 22.85.10 TK 92.94.19

DALE-SQUIRES

SITE ADDRESS

LOT 41 (#21) HOPE AVENUE

SALTER POINT WA 6152

SALES DE DRAWN ZL CHECKED TK

PREMIUM VENADO

PERSPECTIVES

DATE 3/04/2019 SHEET N'
SCALE 1/190 10 of 10

PERVISION N' 102 N''

.DATE...

<u>Site Visit Photos – 21 Hope Avenue – Two storey Single House – 11.2019.98.1</u>

17 May 2019

City of South Perth
Cnr Sandgate Street and South Terrace
SOUTH PERTH WA 6151