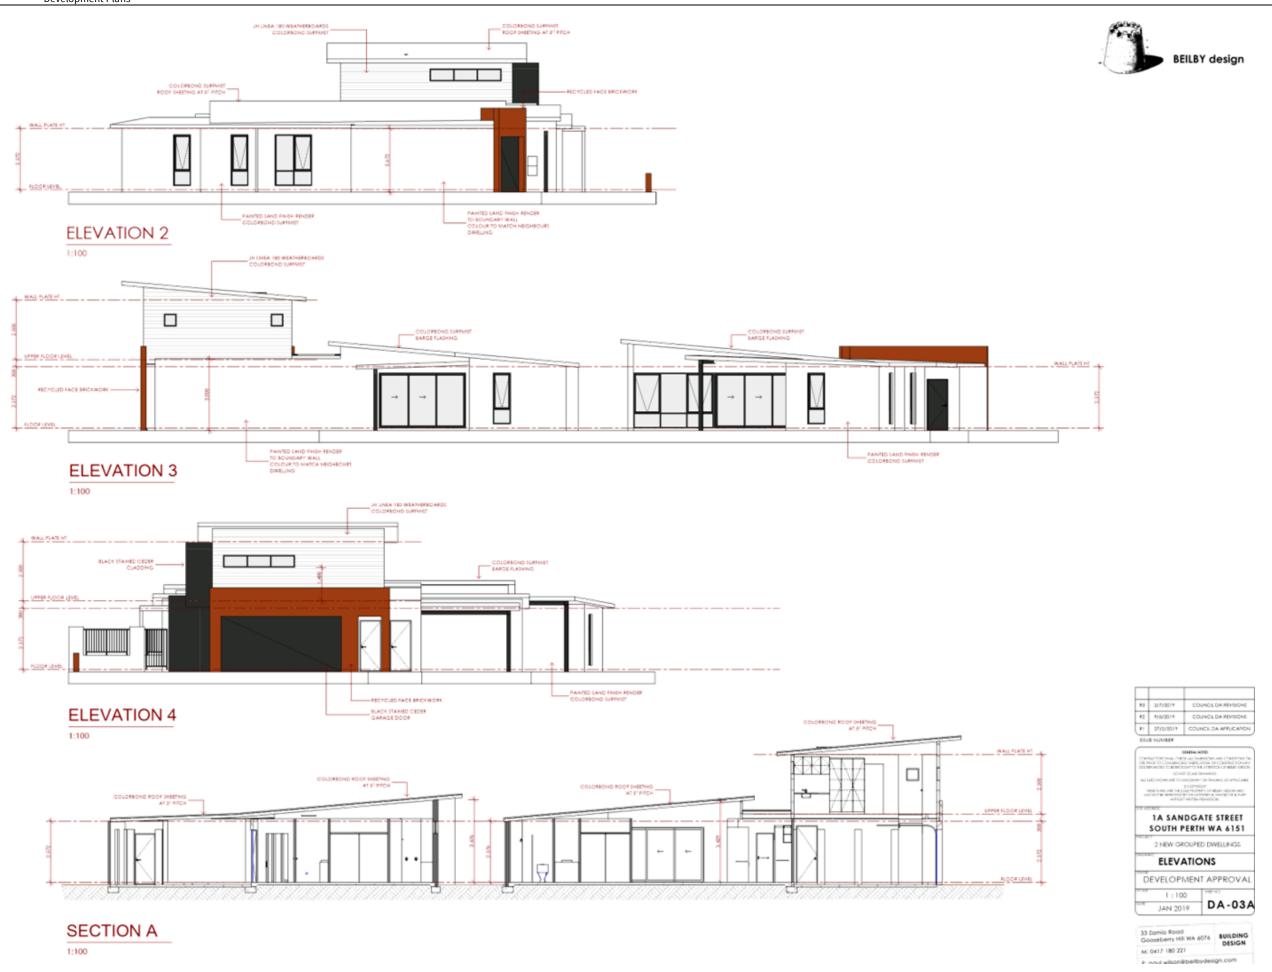

SITE PLAN

Page 122 of 192 23 July 2019 - Ordinary Council Meeting - Attachments

2 NEW GROUPED DWELLINGS
UPPER FLOOR PLAN

DEVELOPMENT APPROVAL

1:100
DA -02A

33 Zamio Road Gooseberry Hill WA 6076 AK: 0417 180 221

UPPER FLOOR PLAN

Site Photographs – No. 1A Sandgate Street, South Perth

Site photo of Multiple Dwellings and Outbuildings as viewed from Sandgate Street

Site photo of Multiple Dwelling as viewed from Sandgate Street