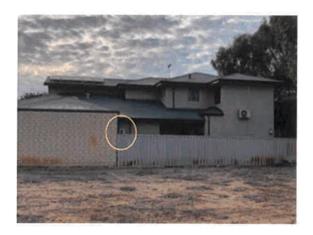

The design has been modified, the window sill of the window has been lowered to 1.4m above floor level for the purposes of street surveillance of the laneway.

6. Site plan

Please confirm what the highlighted notation on the below image is:

The notation indicates an existing water meter, to be contained within a new trafficable concrete pit with cast iron lid.

- Trees on Development Sites (refer to Local Policy P350.05 "Trees on Development Sites and Street Verges")
- The City of South Perth requires that all new developments contain a tree of a minimum height of 3m to be located within the front setback area prior to the occupation of the dwelling. A notation is required on the plans showing the proposed location and height of suitable tree and the proposed species, if possible. Please indicate why some private trees on the property are being removed.