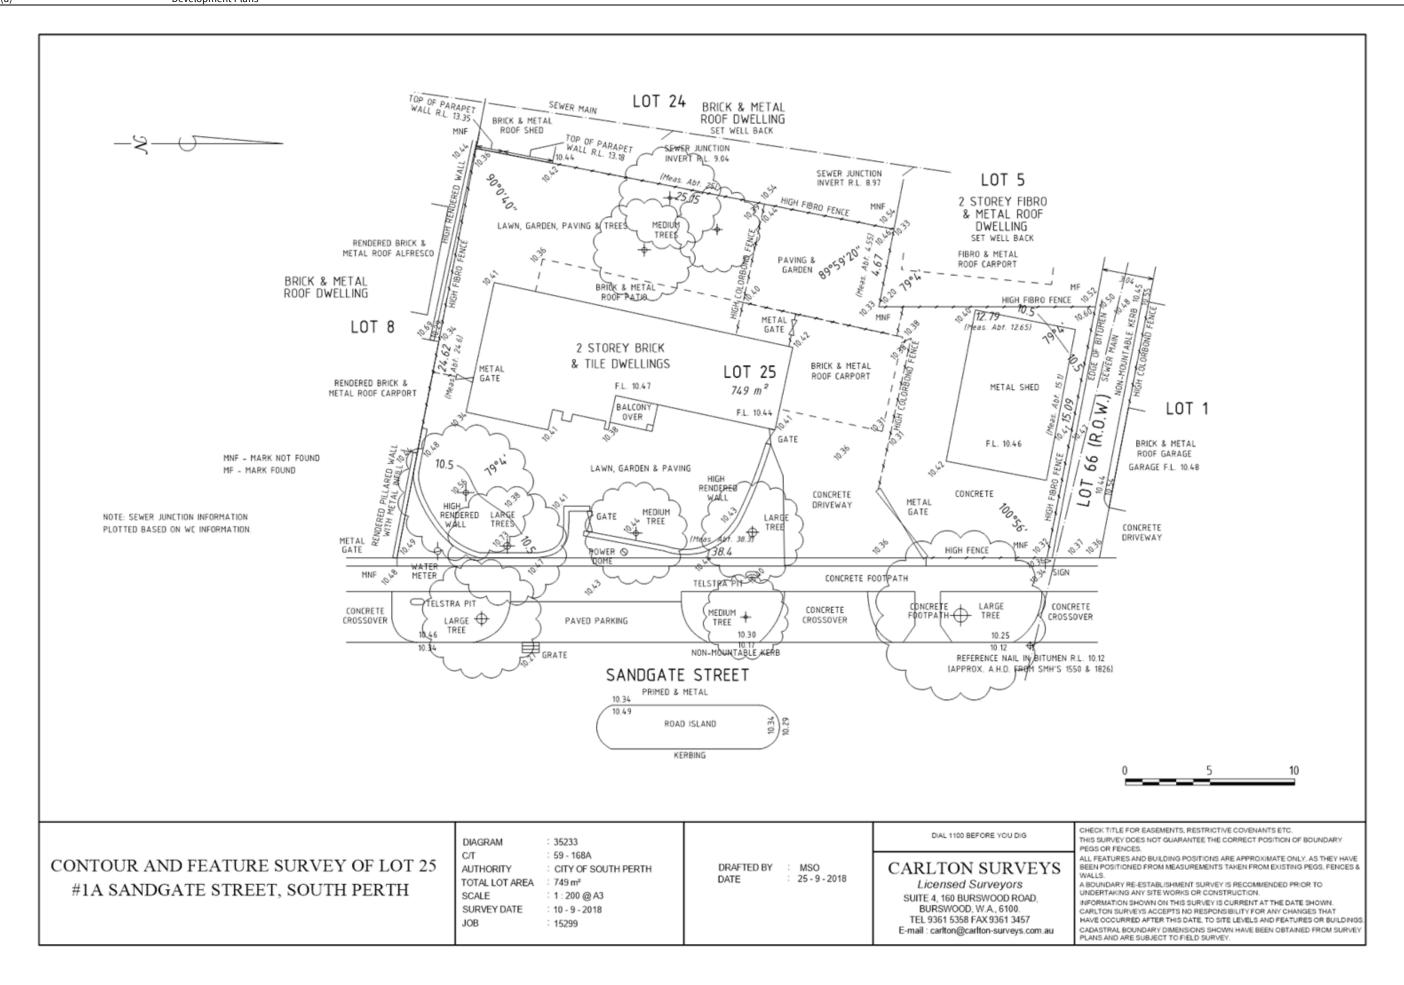

| (a):             | Traffic Count Information                                                 | 191 |
| Attachment | (b):             | Guide to Traffic Generating Developments - Daily Traffic Generation Rates | 192 |





ZONING R15 DEVELOPMENT COMPLIES WITH R20 CRITERIA TOTAL SITE 749.0 m<sup>2</sup> NEW LOT 1A SITE COVER 185.05 m<sup>2</sup> OPEN SPACE 211.85 m² (53.4%) 44.92 m<sup>2</sup> UPPER LEVEL 350.75 m<sup>2</sup> NEW LOT B SITE COVER 175.47 m<sup>2</sup> OPEN SPACE 175.28 m² (50%)

### SITE ANALYSIS PLAN



1A SANDGATE STREET SOUTH PERTH WA 6151 2 NEW GROUPED DWELLINGS

DEVELOPMENT APPROVAL 1:200 DA-01

SITE PLAN

JAN 2019

33 Zamia Road
Goosetierry Hill WA 6076

BUILDING
DESIGN N: 0417 180 221

SITE PLAN

Page 122 of 192 23 July 2019 - Ordinary Council Meeting - Attachments











2 NEW GROUPED DWELLINGS
UPPER FLOOR PLAN

DEVELOPMENT APPROVAL

1:100
DA -02A

33 Zamio Road Gooseberry Hill WA 6076 AK: 0417 180 221

UPPER FLOOR PLAN





Site Photographs – No. 1A Sandgate Street, South Perth



Site photo of Multiple Dwellings and Outbuildings as viewed from Sandgate Street



Site photo of Multiple Dwelling as viewed from Sandgate Street



Site photo of existing outbuildings as viewed from Sandgate Street



Site photo of existing outbuildings as viewed from adjoining right of way

#### CITY OF SOUTH PERTH.

PROPOSED TWO STOREY ERICK/TILE DUPLEX LOT 25, NO.1A, SANDGATE STREET.

FOR: MRS. M. HAYWARD

BUILDER: A.C. EDWARDS PTY. LTD.

Application No.126/69

The above application is approved subject expressly to the following -

- Timber handrail to balustrade