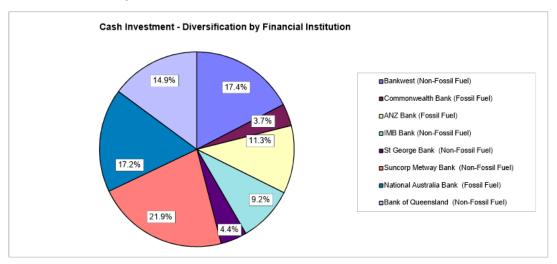

| 67.86%          |                         | 71,365,591 | 100.00%   |
| Interest Earned on Investments for Year to Date  |                 |                         | 2018       | 2017      |
| Municipal Fund                                   |                 |                         | 243,024    | 465,670   |
| Reserves                                         |                 |                         | 606,842    | 1,255,703 |
|                                                  |                 |                         | 849,866    | 1,721,373 |

The anticipated weighted average yield on funds currently invested is 2.43%

### Cash Investment Levels



### SUMMARY OF CASH INVESTMENTS AS AT 31 DECEMBER 2017

#### Investments - Disclosed by Institution



#### Interest Earned on Investments



### STATEMENT OF MAJOR DEBTOR CATEGORIES AS AT 31 DECEMBER 2017

| Rates Debtors Outstanding                         | YTD 2018  | 2017 YR END |
|---------------------------------------------------|-----------|-------------|
| Outstanding - Current Year & Arrears              | 8,759,246 | 660,348     |
| Pensioner Deferrals                               | 393,187   | 407,862     |
|                                                   | 9,152,433 | 1,068,210   |
| Rates Outstanding as a percentage of Rates Levied | YTD 2018  | 2017 YR END |
| Percentage of Rates Uncollected at Month End      | 22.43%    | 2.54%       |
| (One Instalment remaining)                        |           |             |