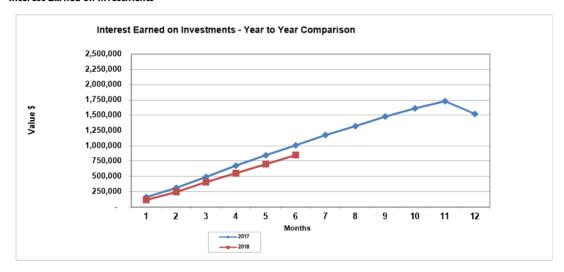

%          |                         | 71,365,591 | 100.00%   |
| Interest Earned on Investments for Year to Date  |                 |                         | 2018       | 2017      |
| Municipal Fund                                   |                 |                         | 243,024    | 465,670   |
| Reserves                                         |                 |                         | 606,842    | 1,255,703 |
|                                                  |                 |                         | 849,866    | 1,721,373 |

The anticipated weighted average yield on funds currently invested is 2.43%

### Cash Investment Levels



### SUMMARY OF CASH INVESTMENTS AS AT 31 DECEMBER 2017

#### Investments - Disclosed by Institution



#### Interest Earned on Investments



### STATEMENT OF MAJOR DEBTOR CATEGORIES AS AT 31 DECEMBER 2017

| Rates Debtors Outstanding                         | YTD 2018  | 2017 YR END |
|---------------------------------------------------|-----------|-------------|
| Outstanding - Current Year & Arrears              | 8,759,246 | 660,348     |
| Pensioner Deferrals                               | 393,187   | 407,862     |
|                                                   | 9,152,433 | 1,068,210   |
| Rates Outstanding as a percentage of Rates Levied | YTD 2018  | 2017 YR END |
| Percentage of Rates Uncollected at Month End      | 22.43%    | 2.54%       |
| (One Instalment remaining)                        |           |             |