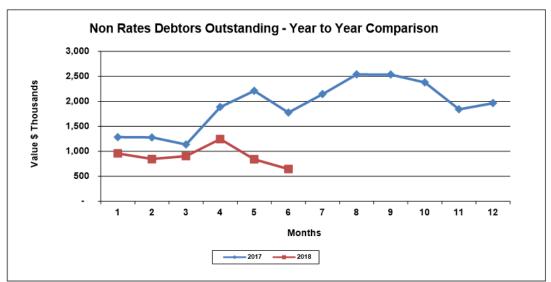

2017

#### Investments - Disclosed by Institution



#### Interest Earned on Investments



### STATEMENT OF MAJOR DEBTOR CATEGORIES AS AT 31 DECEMBER 2017

| Rates Debtors Outstanding                         | YTD 2018  | 2017 YR END |
|---------------------------------------------------|-----------|-------------|
| Outstanding - Current Year & Arrears              | 8,759,246 | 660,348     |
| Pensioner Deferrals                               | 393,187   | 407,862     |
|                                                   | 9,152,433 | 1,068,210   |
| Rates Outstanding as a percentage of Rates Levied | YTD 2018  | 2017 YR END |
| Percentage of Rates Uncollected at Month End      | 22.43%    | 2.54%       |
| (One Instalment remaining)                        |           |             |