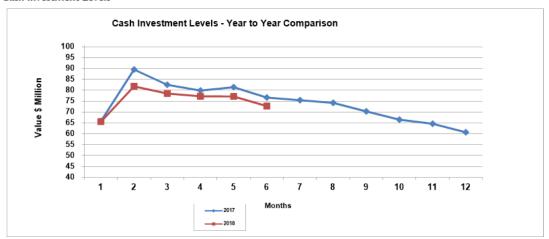

| 14.89%          | A-2                     | 10,624,436 | 14.89%    |
|                                                  | 67.86%          |                         | 71,365,591 | 100.00%   |
| Interest Earned on Investments for Year to Date  |                 |                         | 2018       | 2017      |
| Municipal Fund                                   |                 |                         | 243,024    | 465,670   |
| Reserves                                         |                 |                         | 606,842    | 1,255,703 |
|                                                  |                 |                         | 849,866    | 1,721,373 |

The anticipated weighted average yield on funds currently invested is 2.43%

### Cash Investment Levels



### SUMMARY OF CASH INVESTMENTS AS AT 31 DECEMBER 2017

#### Investments - Disclosed by Institution



#### Interest Earned on Investments



### STATEMENT OF MAJOR DEBTOR CATEGORIES AS AT 31 DECEMBER 2017

| Rates Debtors Outstanding                         | YTD 2018  | 2017 YR END |
|---------------------------------------------------|-----------|-------------|
| Outstanding - Current Year & Arrears              | 8,759,246 | 660,348     |
| Pensioner Deferrals                               | 393,187   | 407,862     |
|                                                   | 9,152,433 | 1,068,210   |
| Rates Outstanding as a percentage of Rates Levied | YTD 2018  | 2017 YR END |
| Percentage of Rates Uncollected at Month End      | 22.43%    | 2.54%       |
| (One Instalment remaining)