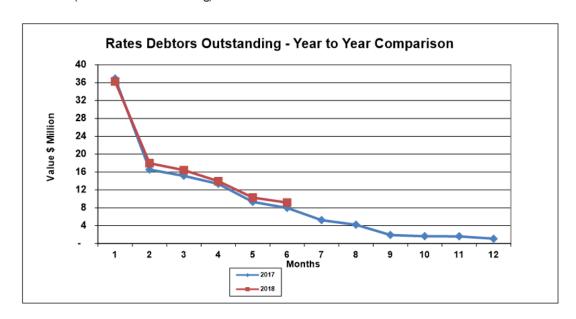

R 2017

#### Investments - Disclosed by Institution



#### Interest Earned on Investments



### STATEMENT OF MAJOR DEBTOR CATEGORIES AS AT 31 DECEMBER 2017

| Rates Debtors Outstanding                         | YTD 2018  | 2017 YR END |
|---------------------------------------------------|-----------|-------------|
| Outstanding - Current Year & Arrears              | 8,759,246 | 660,348     |
| Pensioner Deferrals                               | 393,187   | 407,862     |
|                                                   | 9,152,433 | 1,068,210   |
| Rates Outstanding as a percentage of Rates Levied | YTD 2018  | 2017 YR END |
| Percentage of Rates Uncollected at Month End      | 22.43%    | 2.54%       |
| (One Instalment remaining)                        |           |             |