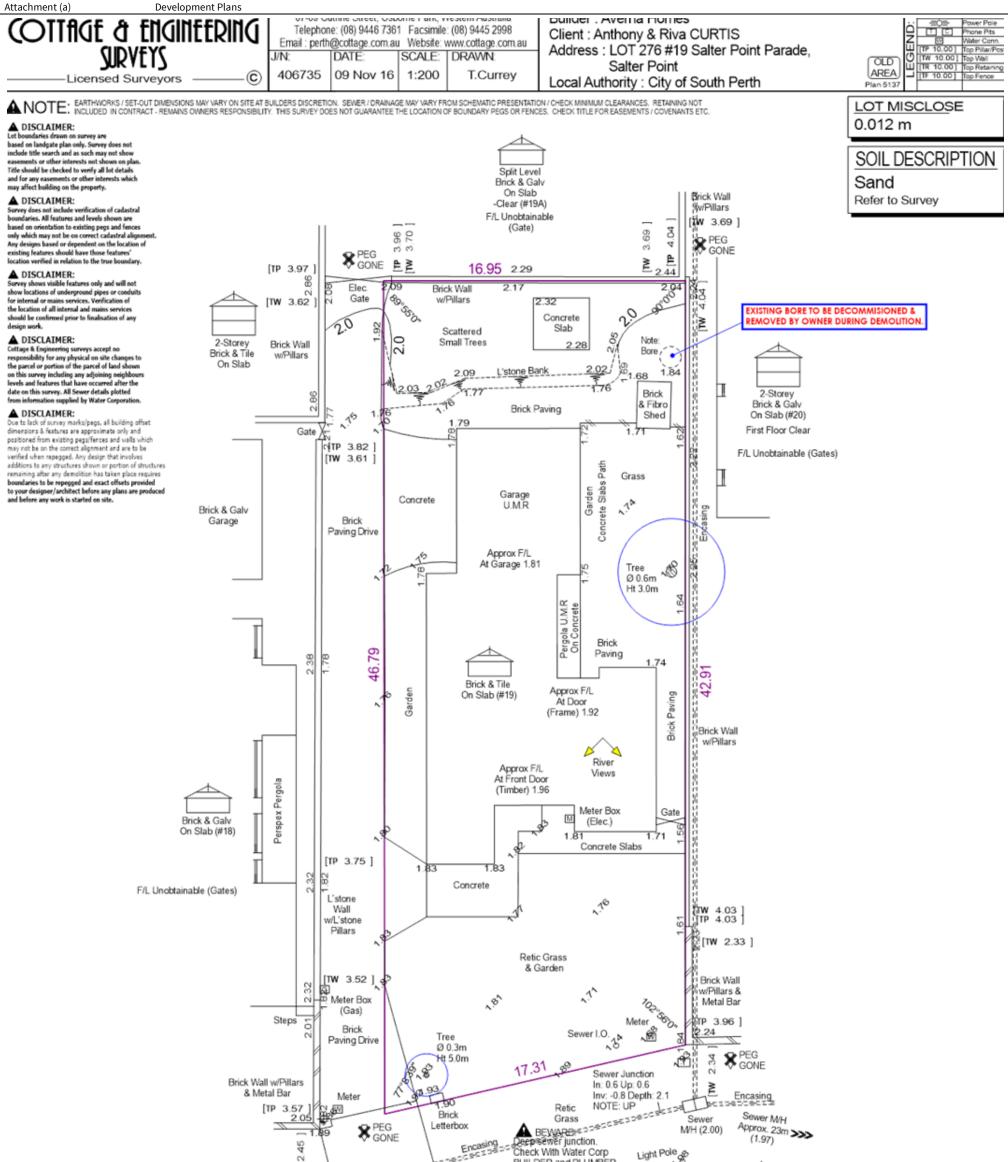

Item 10.3.1

**Development Plans** 

ltem 10.3.1

Attachment (a)

TINT

العلارة فالمتدر طلاوه

÷.

PROPOSED VIEW FROM REAR NEIGHBOUR BALCONY.

|                                                                                                                                           | Rev | Date     | Notes                 | Areas                                                                                                                                                                                                                                                                                                                                                                                                                                                                                                                                                                                                                                                                                                                                                                                                                                                                                                                                                                                                                                                                                                                                                                                                                                                                                                                                                                                                                                                                                                                                                                                                                                                                                                                                                                                                                                                                                                                                                                                                                                                                                                                          |                                              | This is one of the drawings           | Chest Name :         | Job number :  | Scale:    |
|-------------------------------------------------------------------------------------------------------------------------------------------|-----|----------|-----------------------|--------------------------------------------------------------------------------------------------------------------------------------------------------------------------------------------------------------------------------------------------------------------------------------------------------------------------------------------------------------------------------------------------------------------------------------------------------------------------------------------------------------------------------------------------------------------------------------------------------------------------------------------------------------------------------------------------------------------------------------------------------------------------------------------------------------------------------------------------------------------------------------------------------------------------------------------------------------------------------------------------------------------------------------------------------------------------------------------------------------------------------------------------------------------------------------------------------------------------------------------------------------------------------------------------------------------------------------------------------------------------------------------------------------------------------------------------------------------------------------------------------------------------------------------------------------------------------------------------------------------------------------------------------------------------------------------------------------------------------------------------------------------------------------------------------------------------------------------------------------------------------------------------------------------------------------------------------------------------------------------------------------------------------------------------------------------------------------------------------------------------------|----------------------------------------------|---------------------------------------|----------------------|---------------|-----------|
| R V E R N R                                                                                                                               | Å.  | 29-03-17 | ISPLED FOR D.A.       | Ground Floor Bouse Area *                                                                                                                                                                                                                                                                                                                                                                                                                                                                                                                                                                                                                                                                                                                                                                                                                                                                                                                                                                                                                                                                                                                                                                                                                                                                                                                                                                                                                                                                                                                                                                                                                                                                                                                                                                                                                                                                                                                                                                                                                                                                                                      | 318.060ae*                                   | referred to in the building contract. | Curtis               | 2147          | 1:100     |
| INDIVIDUAL HOME BUILDERS                                                                                                                  | 8.  | 01-05-17 | 33-3858D FOR D.A. #1  | Gacage Area (mc) Store) =<br>Albejco Area =                                                                                                                                                                                                                                                                                                                                                                                                                                                                                                                                                                                                                                                                                                                                                                                                                                                                                                                                                                                                                                                                                                                                                                                                                                                                                                                                                                                                                                                                                                                                                                                                                                                                                                                                                                                                                                                                                                                                                                                                                                                                                    | 90.679m <sup>2</sup><br>42.261m <sup>2</sup> | Ciest:                                | (Anthony & Riva)     | Drawn By      | Onte Dram |
| Autology Texting areas No. 12340                                                                                                          | C.  | 27-06-17 | RE GRAD POR D A. W?   | Positi Area =                                                                                                                                                                                                                                                                                                                                                                                                                                                                                                                                                                                                                                                                                                                                                                                                                                                                                                                                                                                                                                                                                                                                                                                                                                                                                                                                                                                                                                                                                                                                                                                                                                                                                                                                                                                                                                                                                                                                                                                                                                                                                                                  | 3.369ы                                       | Date:                                 |                      | A.Santich     | March 2   |
| Comparison to again account (No. 1 and No.<br>Companyon (NY) 10775 5000<br>Name 3, Start Rose, 54 Relevants Variant, Baltaneer, N. 3 6000 | D.  | 07.07.17 | 23-355.5D FOR D A. #3 | Loft Area **<br>Open Teamore Area (**planted) **                                                                                                                                                                                                                                                                                                                                                                                                                                                                                                                                                                                                                                                                                                                                                                                                                                                                                                                                                                                                                                                                                                                                                                                                                                                                                                                                                                                                                                                                                                                                                                                                                                                                                                                                                                                                                                                                                                                                                                                                                                                                               | 58.412m <sup>*</sup><br>35.653m <sup>*</sup> | Ciest .                               | fite Address :       | Revision No : | Sheet No  |
| Fore 3, fore these, be being with three. Between, W.A. 6001<br>PO Bure 308 Come W.A. 6002                                                 |     |          |                       | TOTAL AREA -                                                                                                                                                                                                                                                                                                                                                                                                                                                                                                                                                                                                                                                                                                                                                                                                                                                                                                                                                                                                                                                                                                                                                                                                                                                                                                                                                                                                                                                                                                                                                                                                                                                                                                                                                                                                                                                                                                                                                                                                                                                                                                                   | \$33.406m*                                   | Date:                                 | Lot 276 (#19)        | D.            | 02 of 0   |
|                                                                                                                                           |     |          |                       | 1 contraction of the second se | 21021 (9986)                                 | 1. S. 4.                              | Salter Point Parade. | Photo: 1      |           |