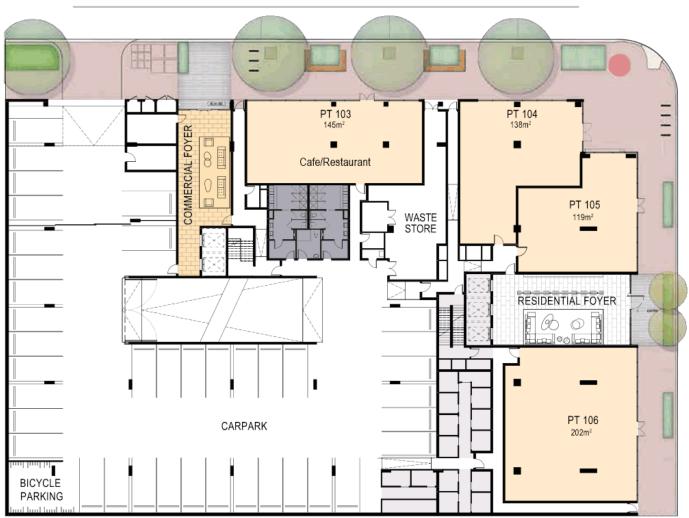

## 10.3.3 Proposed Change of Use from Office to Indoor Sporting Activities (Fitness Classes) at Lot 106 (No. 3/53) Labouchere Road, South Perth

This report considers an application for development approval for a change of use from 'Office' to 'Indoor Sporting Activities (Fitness Classes)' on this site.

Council is being asked to exercise discretion in relation to 'use not listed as a preferred use':

This application was the subject of Deputations.