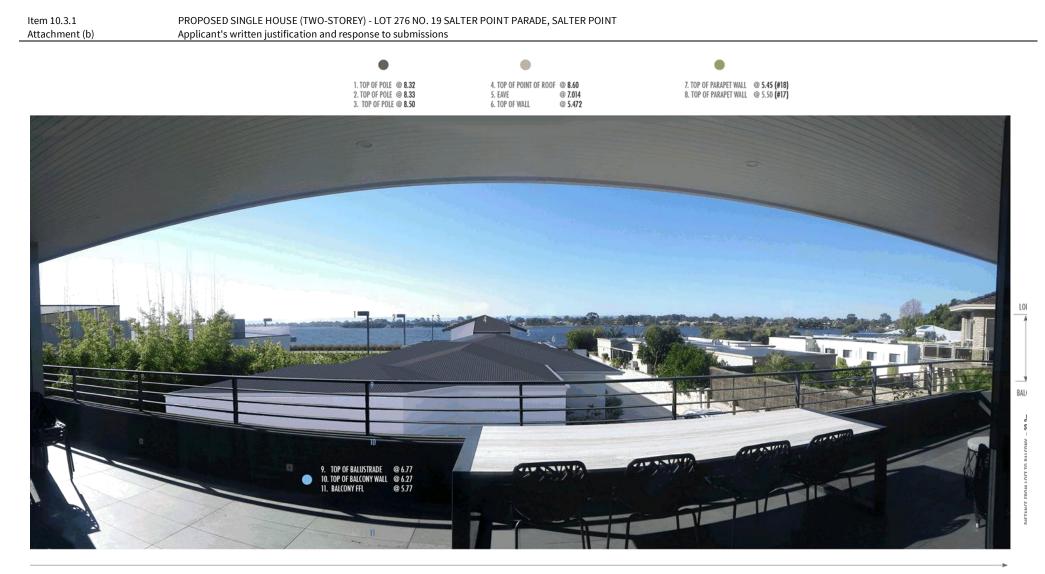

To provide additional clarity on the building heights illustrated in the perspective images provided in **Attachment 1** and Images 1 and 2 above, an additional perspective image is included in **Attachment 2** which illustrates the specific spot survey levels for features of the development as well as surrounding structures and vegetation.

Image 3 – Perspective of Development Relative to Building Height Envelope

Suite 15/29 Collier Road Morley WA 6062 P.O. Box 688 Inglewood WA 6932 t (08) 9275 4433 f (08) 9275 4455

# <del>namic creative proactive innovative passiona</del>

Image 3 above and **Attachment 3** is further supported by additional perspective image included in **Attachment 4** which illustrate the building height envelope in comparison to the proposed dwelling from the perspective of the adjacent balcony at 19A Salter Point Parade, Salter Point. Again, these images clearly illustrate that the proposed development will cause less visual obstruction than the general building height limits of Clause 6.1A of TPS 6.