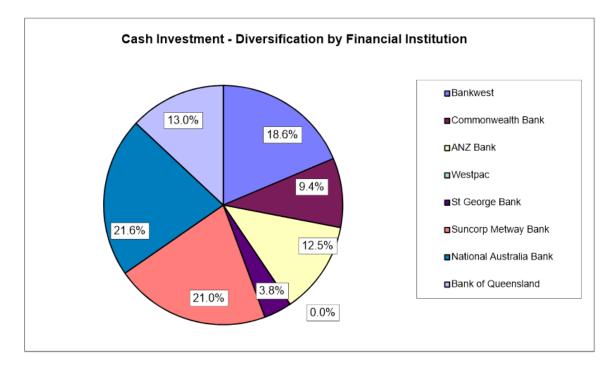

onal Australia Bank                          | 17,654,677 | 21.63%    |
| Bank of Queensland                               | 10,624,436 | 13.02%    |
|                                                  | 81,617,648 | 100.00%   |
| Interest Earned on Investments for Year to Date  | 2018       | 2017      |
| Municipal Fund                                   | 38,949     | 465,670   |
| Reserves                                         | 206,108    | 1,255,703 |
|                                                  | 245,056    | 1,721,373 |

## SUMMARY OF CASH INVESTMENTS AS AT 31 AUGUST 2017

The anticipated weighted average yield on funds currently invested is 2.43%



## **Cash Investment Levels**

## SUMMARY OF CASH INVESTMENTS AS AT 31 AUGUST 2017

## Investments - Disclosed by Institution



## **Interest Earned on Investments**



## STATEMENT OF MAJOR DEBTOR CATEGORIES AS AT 31 AUGUST 2017

| Rates Debtors Outstanding                         | 2018       | 2017      |
|---------------------------------------------------|------------|-----------|
| Outstanding - Current Year & Arrears              | 17,569,433 | 660,348   |
| Pensioner Deferrals                               | 396,405    | 407,862   |
|                                                   | 17,965,839 | 1,068,210 |
| Rates Outstanding as a percentage of Rates Levied | 2018       | 2017      |
| Percentage of Rates Uncollected at Month End      | 42.66%     | 2.54%     |
| (One Instalment remaining)                        |            |           |





## Payment Listing

## Payments between

1/08/2017 to 31/0