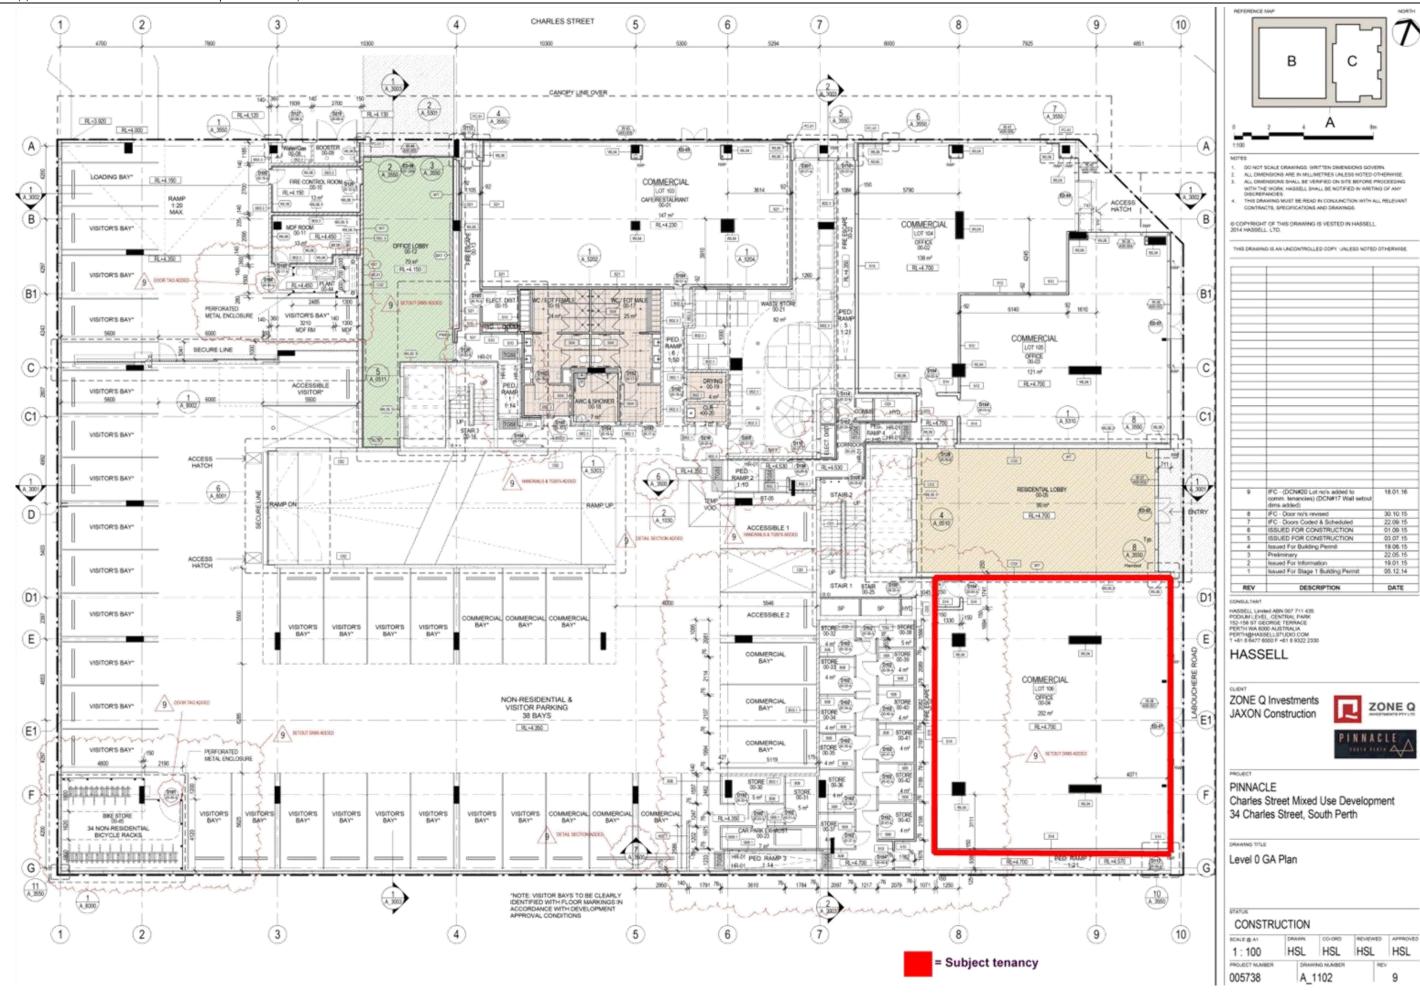

### Item 10.3.3 Proposed Change of Use from Office to Indoor Sporting Activities (Fitness Classes) at Lot 106 (No. 3/53) Labouchere Road, South Perth

- Mr Phillip Courtney of Unit 305, 53 Labouchere Road, South Perth spoke AGAINST the Officer Recommendation
- 8. Mr Chris Duncan of 15 Carnarvon Rise, Ocean Reef spoke FOR the Officer Recommendation

## 10.3.3 Proposed Change of Use from Office to Indoor Sporting Activities (Fitness Classes) at Lot 106 (No. 3/53) Labouchere Road, South Perth

This report considers an application for development approval for a change of use from 'Office' to 'Indoor Sporting Activities (Fitness Classes)' on this site.

Council is being asked to exercise discretion in relation to 'use not listed as a preferred use':

This application was the subject of Deputations.