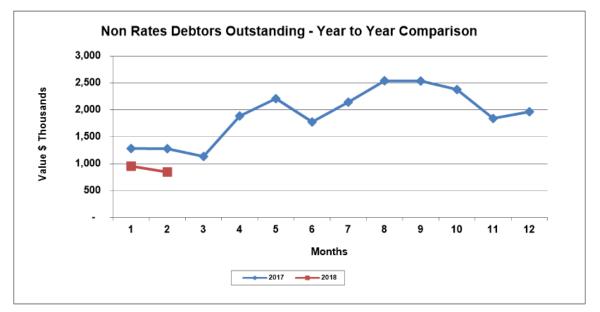

31 AUGUST 2017

## Investments - Disclosed by Institution



## **Interest Earned on Investments**



## STATEMENT OF MAJOR DEBTOR CATEGORIES AS AT 31 AUGUST 2017

| Rates Debtors Outstanding                         | 2018       | 2017      |
|---------------------------------------------------|------------|-----------|
| Outstanding - Current Year & Arrears              | 17,569,433 | 660,348   |
| Pensioner Deferrals                               | 396,405    | 407,862   |
|                                                   | 17,965,839 | 1,068,210 |
| Rates Outstanding as a percentage of Rates Levied | 2018       | 2017      |
| Percentage of Rates Uncollected at Month End      | 42.66%     | 2.54%     |
| (One Instalment remaining)                        |            |           |





## Payment Listing

## Payments between

1/08/2017 to 31/08/2017



|               |            |                                     | Print Date and time:                 | 11/09/2017 | 3:52:30PM  |
|---------------|------------|-------------------------------------|--------------------------------------|------------|------------|
| Cancelled     |            |                                     |                                      |            |            |
| Reference No. | Date       | Payee                               | Description                          |            | Amount     |
| 0106325       | 30/08/2017 | Community Housing Ltd               | ********* CANCELLED ******           |            | \$2,321.62 |
| 00106317      | 25/08/2017 | People Against Cruelty in Ani