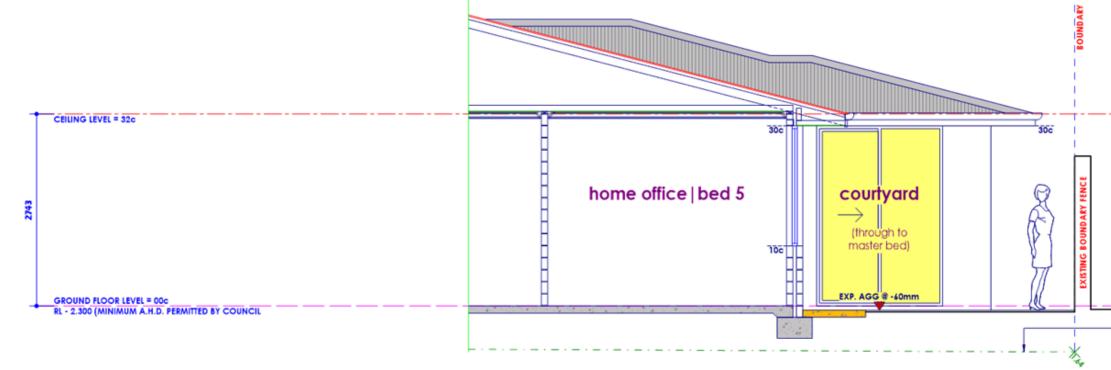

MORENDARY UNI

٩

Page 16 of 194

| Suite 3               | felep<br>Fext Root, S4                          | hone - (<br>Helgio | ofion Nil. 12240<br>ogi 9333 2899<br>so Shevet Reference (K.A.<br>seco W.A. 652 |
|-----------------------|-------------------------------------------------|--------------------|---------------------------------------------------------------------------------|
| 19.98r                | indi sonati fisi sola a<br>Nanazi daprasti or o |                    | erie angewerie and the second second                                            |
| Rev                   | Date                                            | Note               | s                                                                               |
| $\langle A_{\lambda}$ | 29-03-17,                                       | ISSJE              | D FOR D.A.                                                                      |
| 8.                    | 01-05-17.                                       | REIG               | SUED FOR D.A. #1                                                                |
| C.                    | 01-05-17.                                       | RE-KS              | SUED FOR D.A. #3                                                                |
| Ο.                    | 24-07-17.                                       | RE-IS              | SUED FOR D.A. #4                                                                |
| Ci<br>Di<br>BJ        | ent :<br>te :<br>te :<br>te :<br>te :           |                    |                                                                                 |
|                       | (Ant                                            | Cu                 | rtis<br>y & Riva)                                                               |
|                       | Loi<br>Salter                                   | 276<br>Poir        | idness :<br>6 (#19)<br>nt Parade,<br>Point.                                     |
|                       | 2147                                            |                    | Scale :<br>1 : 100                                                              |
|                       | Drawn By                                        |                    | Date Drawn :                                                                    |

| 2147                       | 1:100                    |  |
|----------------------------|--------------------------|--|
| Drawn By:<br>A.Santich     | Date Drawn:<br>March 201 |  |
| Revision No :<br><b>D.</b> | Sheet No :<br>03 of 05   |  |