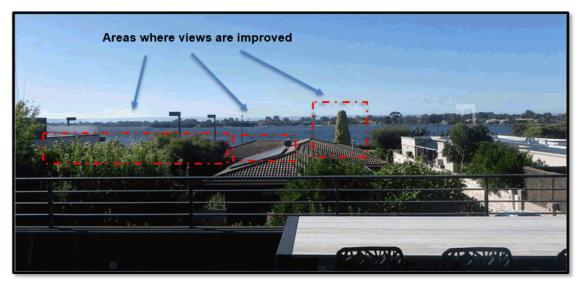

# "Amenity"

This comment is not a valid planning matter as it is subjective.

In conclusion we feel that the proposed design is compliant with the building height guidelines prescribed under Clause 6.1 (A) of TPS 6 and clearly demonstrates that significant views are **not** lost for any resident. We have demonstrated this with images showing that the views lost are inconsequential **(Attachment 4).** As stated in Dynamic Planning justification the rear neighbours will actually gain views with our proposed development as we will be clearing all trees from the block which currently obstruct more views than the proposed development will. The built form is consistent with the surrounding locality and previous decision–making by the City of South Perth and we feel that the neighbouring objections therefore do not raise valid planning concerns.

# Attachment 3:

Perspective of proposed development from 19A Salter Point Parade.

Perspective from 19A Salter Point Parade with 25° roof pitch as per building height restrictions prescribed under clause 6.1(A) of TPS 6.

# Attachment 4:

<u>Perspective of proposed development from 19A Salter Point Parade vs</u> <u>Compliant 25° roof pitch as per building height restrictions prescribed under</u> <u>clause 6.1(A) of TPS 6.</u>

# <del>NAMIC CREATIVE PROACTIVE INNOVATIVE PASSIONA</del>

Perspective Images and Extent of Views Lost/Gained

Averna Homes have prepared a perspective image which illustrates the proposed development from the view of the balcony 19A Salter Point Parade, Salter Point. It is understood that the owner/occupant of 19A Salter Point Parade objects to the proposal based on a perceived loss of significant views. This image is included in **Attachment 1** as well as Image 1 below. Image 2 below illustrates the existing view from 19A Salter Point Parade, Salter Point to provide a direct comparison.

Image 1 - Perspective of Proposed Development from 19A Salter Point Parade, Salter Point

Image 2 – Existing view from19A Salter Point Parade, Salter Point

Suite 15/29 Collier Road Morley WA 6062 | P.O. Box 688 Inglewood WA 6932 t (08) 9275 4433 f (08) 9275 4455

# <del>NAMIC CREATIVE PROACTIVE INNOVATIVE PASSIONA</del>

When comparing the images above it is important to note that whilst the first floor of the proposed development will obstruct a portion of the adjoining property's existing view of Canning River, the modification of the existing ground floor roofline and the removal of vegetation to facilitate the proposed development will expose additional river views.

A quantitative comparison of Images 1 and 2 above reveals that the proposed development will result in an <u>increase</u> in river views from the perspective of 19A Salter Point Parade, Salter Point by approximately 7.5% - 8.0%. It is therefore clear that the proposal will not significantly obstruct the adjoining property's existing views of Canning River.