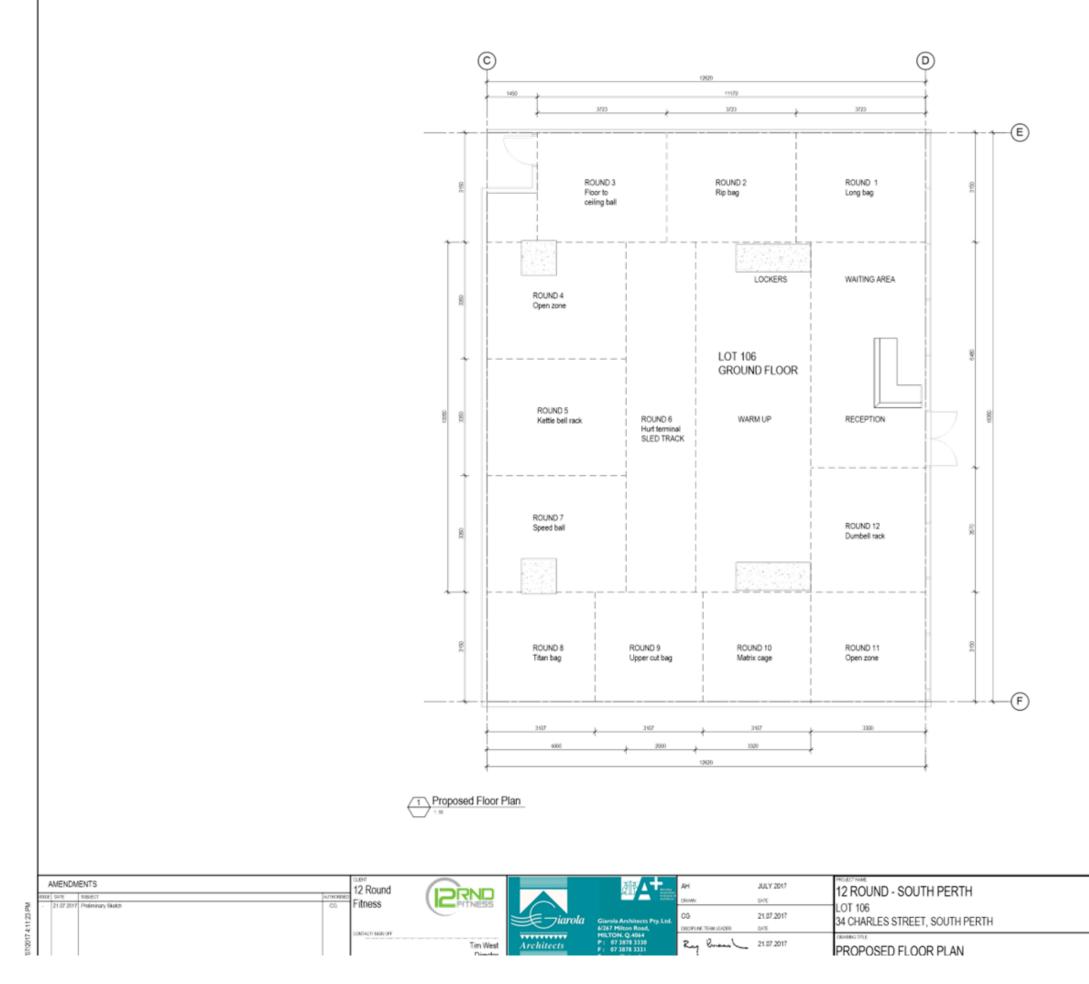

### Item 10.3.3 Proposed Change of Use from Office to Indoor Sporting Activities (Fitness Classes) at Lot 106 (No. 3/53) Labouchere Road, South Perth

- Mr Phillip Courtney of Unit 305, 53 Labouchere Road, South Perth spoke AGAINST the Officer Recommendation
- 8. Mr Chris Duncan of 15 Carnarvon Rise, Ocean Reef spoke FOR the Officer Recommendation

## 10.3.3 Proposed Change of Use from Office to Indoor Sporting Activities (Fitness Classes) at Lot 106 (No. 3/53) Labouchere Road, South Perth

This report considers an application for development approval for a change of use from 'Office' to 'Indoor Sporting Activities (Fitness Classes)' on this site.

Council is being asked to exercise discretion in relation to 'use not listed as a preferred use':

This application was the subject of Deputations.