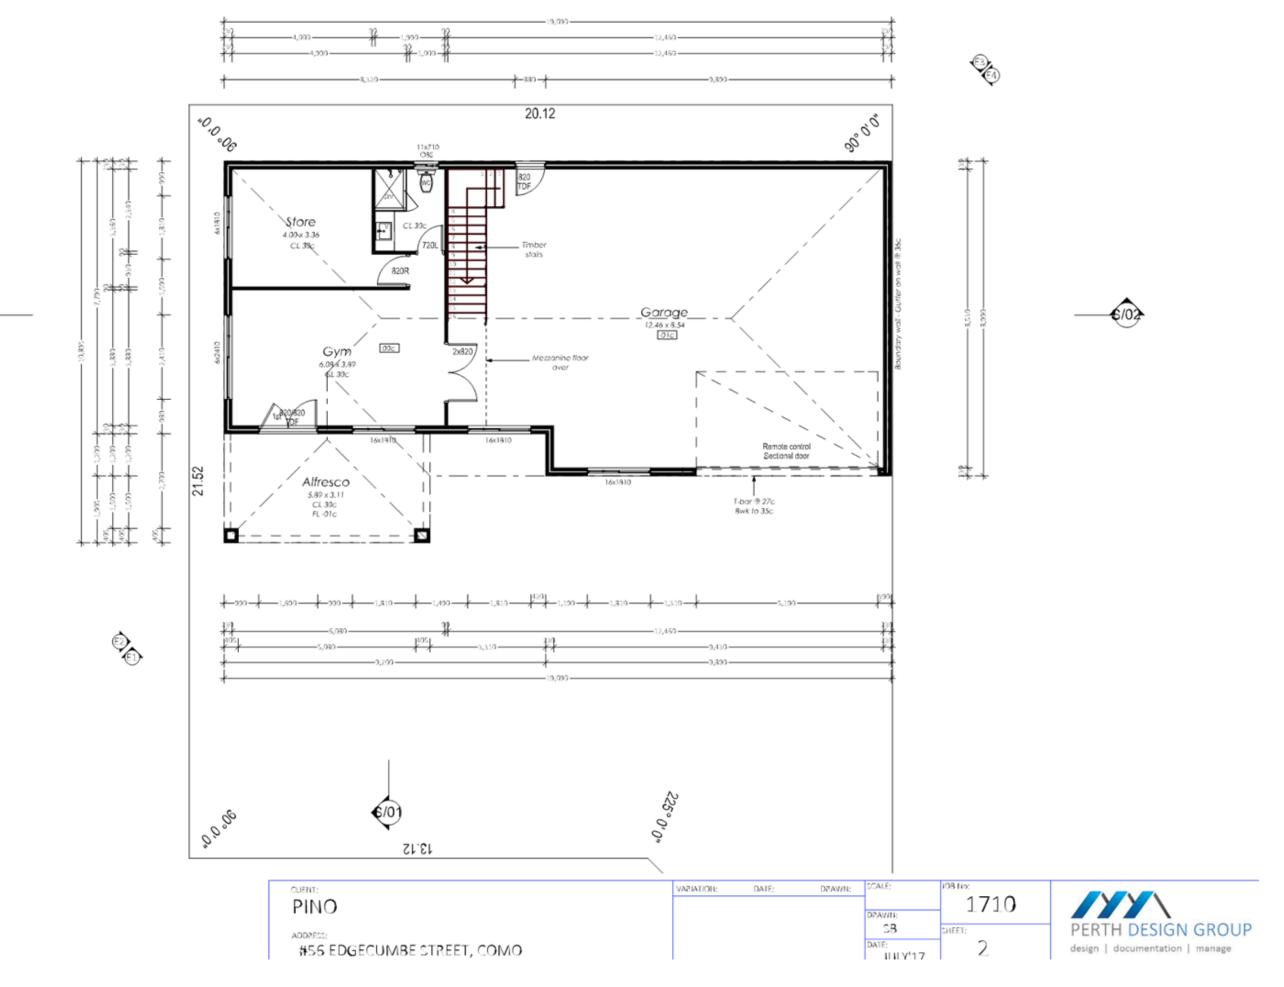

## 10.3.2 Proposed Workshop (Outbuilding) Addition to Single House. Lot 355 (No. 1/56 & No. 2/56) Edgecumbe Street, Como.

This report considers an application for planning approval for a single storey workshop (outbuilding) addition to a single house on this site.

Council is being asked to exercise discretion in relation to side and rear setback.