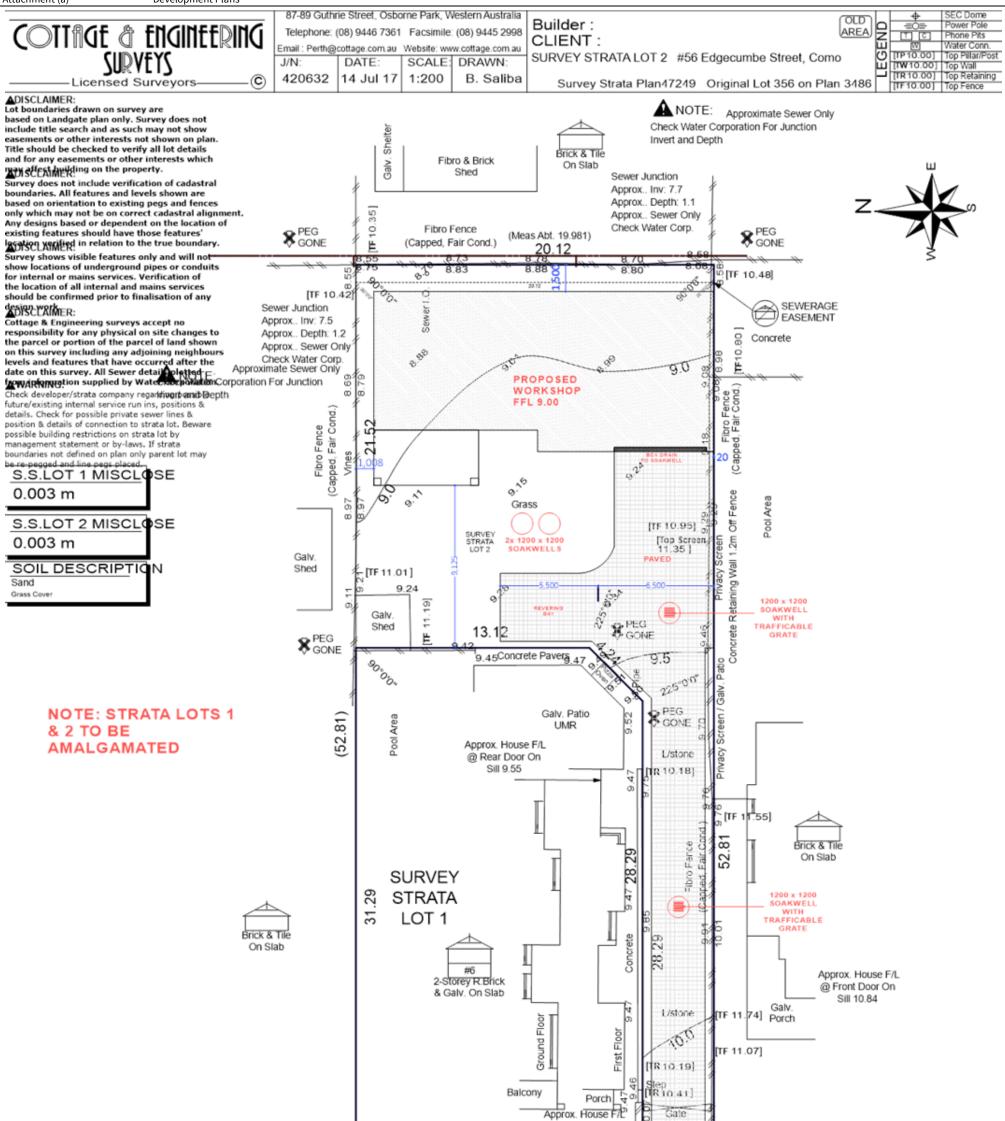

## 10.3.2 Proposed Workshop (Outbuilding) Addition to Single House. Lot 355 (No. 1/56 & No. 2/56) Edgecumbe Street, Como.

This report considers an application for planning approval for a single storey workshop (outbuilding) addition to a single house on this site.

Council is being asked to exercise discretion in relation to side and rear setback.