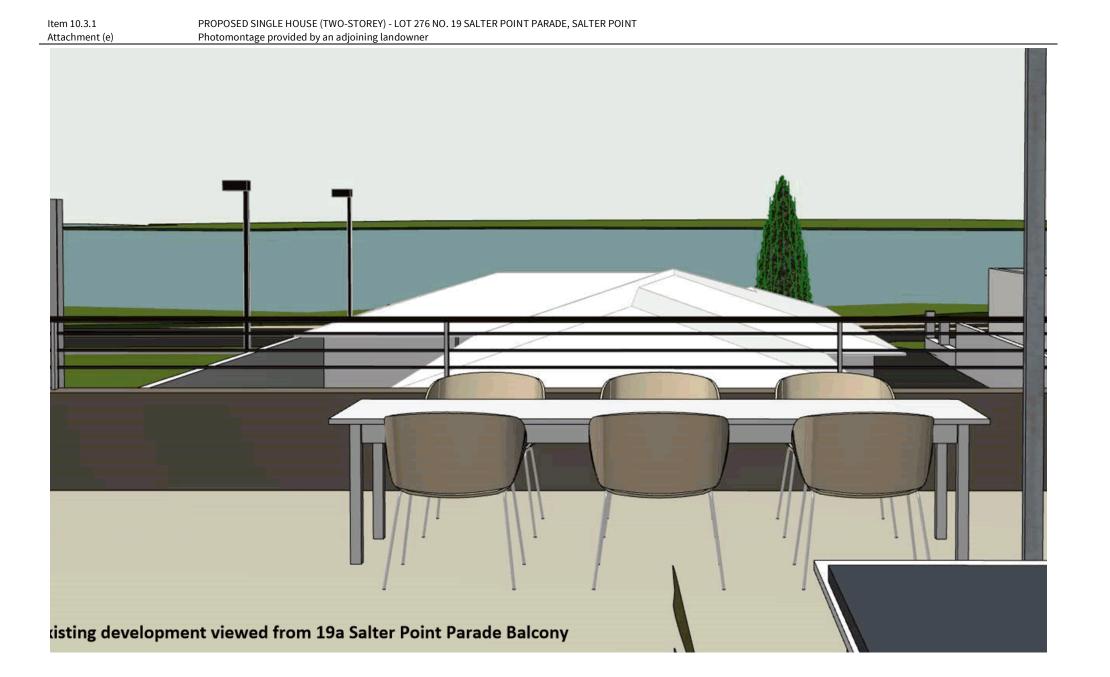

Item 10.3.1 Attachment (e)

PROPOSED SINGLE HOUSE (TWO-STOREY) - LOT 276 NO. 19 SALTER POINT PARADE, SALTER POINT Photomontage provided by an adjoining landowner

email: admin@jbasurveys.com.au web: www.jbasurveys.com.au

# <del>NAMIC CREATIVE PROACTIVE INNOVATIVE PASSIONA</del>

Perspective Images and Extent of Views Lost/Gained

Averna Homes have prepared a perspective image which illustrates the proposed development from the view of the balcony 19A Salter Point Parade, Salter Point. It is understood that the owner/occupant of 19A Salter Point Parade objects to the proposal based on a perceived loss of significant views. This image is included in **Attachment 1** as well as Image 1 below. Image 2 below illustrates the existing view from 19A Salter Point Parade, Salter Point to provide a direct comparison.

Image 1 - Perspective of Proposed Development from 19A Salter Point Parade, Salter Point

Image 2 – Existing view from19A Salter Point Parade, Salter Point

Suite 15/29 Collier Road Morley WA 6062 | P.O. Box 688 Inglewood WA 6932 t (08) 9275 4433 f (08) 9275 4455

# <del>NAMIC CREATIVE PROACTIVE INNOVATIVE PASSIONA</del>

When comparing the images above it is important to note that whilst the first floor of the proposed development will obstruct a portion of the adjoining property's existing view of Canning River, the modification of the existing ground floor roofline and the removal of vegetation to facilitate the proposed development will expose additional river views.

A quantitative comparison of Images 1 and 2 above reveals that the proposed development will result in an <u>increase</u> in river views from the perspective of 19A Salter Point Parade, Salter Point by approximately 7.5% - 8.0%. It is therefore clear that the proposal will not significantly obstruct the adjoining property's existing views of Canning River.