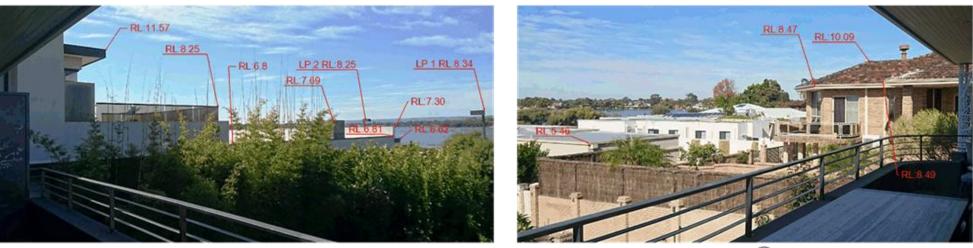

To provide additional clarity on the building heights illustrated in the perspective images provided in **Attachment 1** and Images 1 and 2 above, an additional perspective image is included in **Attachment 2** which illustrates the specific spot survey levels for features of the development as well as surrounding structures and vegetation.

Image 3 – Perspective of Development Relative to Building Height Envelope

Suite 15/29 Collier Road Morley WA 6062 P.O. Box 688 Inglewood WA 6932 t (08) 9275 4433 f (08) 9275 4455

# <del>namic creative proactive innovative passiona</del>

Image 3 above and **Attachment 3** is further supported by additional perspective image included in **Attachment 4** which illustrate the building height envelope in comparison to the proposed dwelling from the perspective of the adjacent balcony at 19A Salter Point Parade, Salter Point. Again, these images clearly illustrate that the proposed development will cause less visual obstruction than the general building height limits of Clause 6.1A of TPS 6.