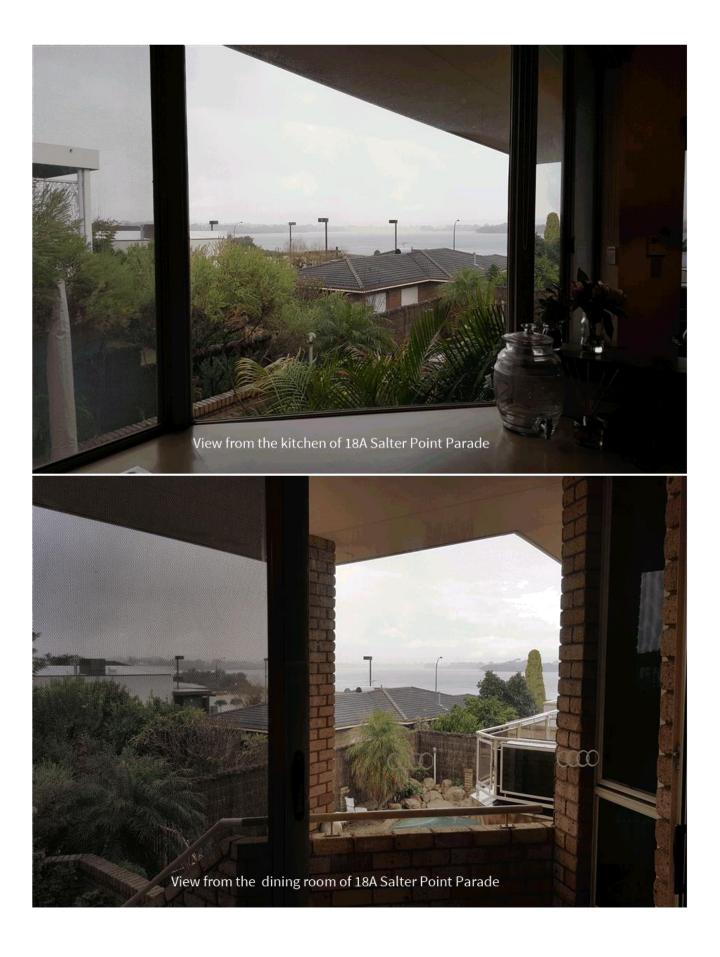

# <del>NAMIC CREATIVE PROACTIVE INNOVATIVE PASSIONA</del>

Perspective Images and Extent of Views Lost/Gained

Averna Homes have prepared a perspective image which illustrates the proposed development from the view of the balcony 19A Salter Point Parade, Salter Point. It is understood that the owner/occupant of 19A Salter Point Parade objects to the proposal based on a perceived loss of significant views. This image is included in **Attachment 1** as well as Image 1 below. Image 2 below illustrates the existing view from 19A Salter Point Parade, Salter Point to provide a direct comparison.

Image 1 - Perspective of Proposed Development from 19A Salter Point Parade, Salter Point

Image 2 – Existing view from19A Salter Point Parade, Salter Point

Suite 15/29 Collier Road Morley WA 6062 | P.O. Box 688 Inglewood WA 6932 t (08) 9275 4433 f (08) 9275 4455

A quantitative comparison of Images 1 and 2 above reveals that the proposed development will result in an <u>increase</u> in river views from the perspective of 19A Salter Point Parade, Salter Point by approximately 7.5% - 8.0%. It is therefore clear that the proposal will not significantly obstruct the adjoining property's existing views of Canning River.