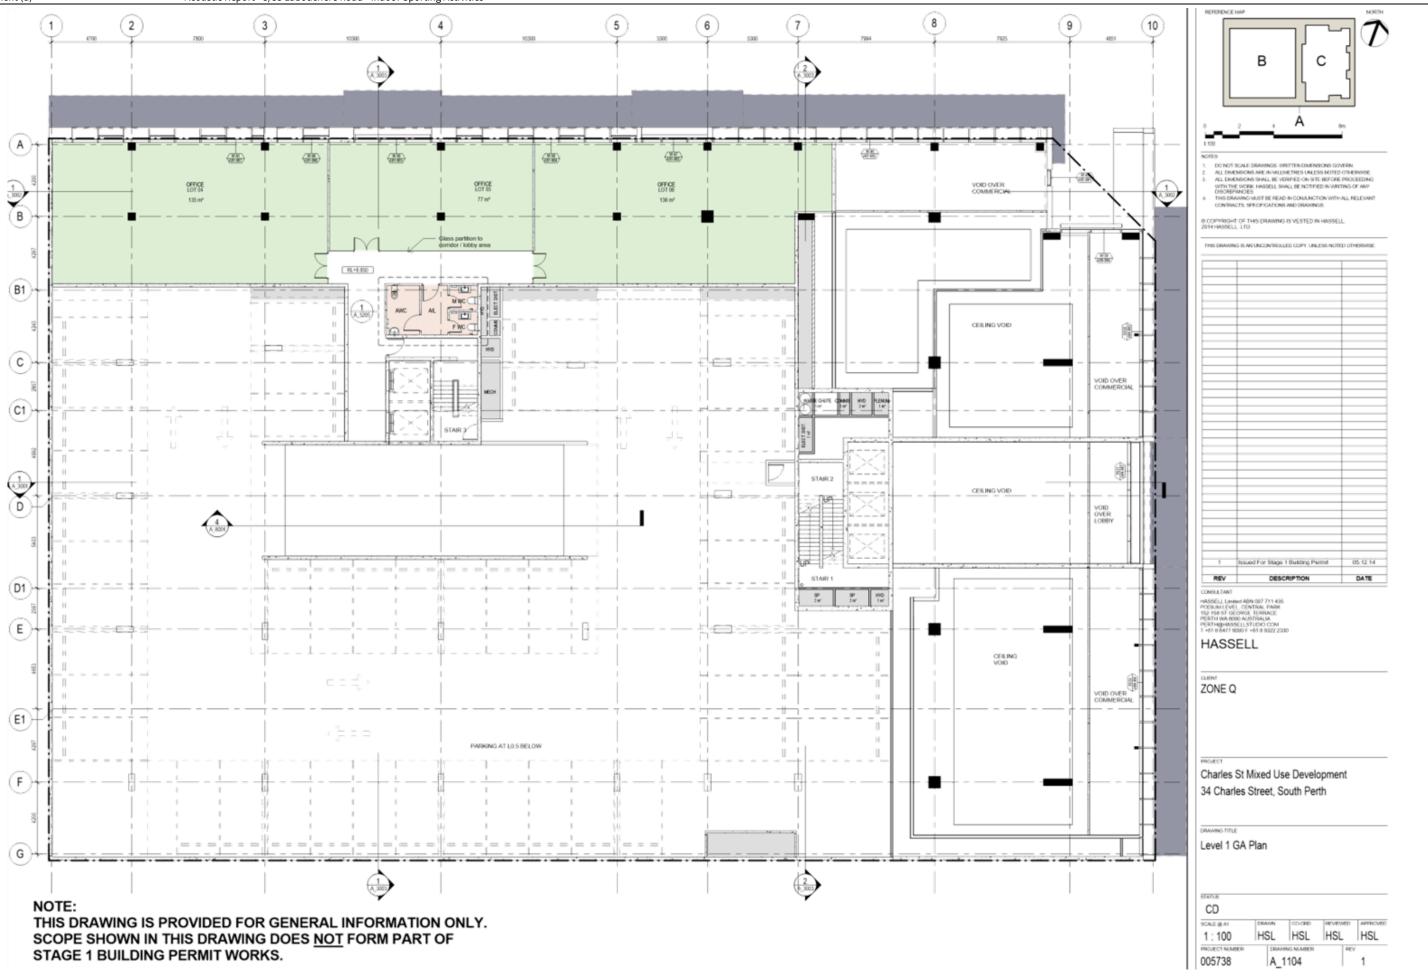

Item 10.3.1

**Development Plans** 

ltem 10.3.1

Attachment (a)

TINT

العلارة فالمتدر طلاوه

÷.

PROPOSED VIEW FROM REAR NEIGHBOUR BALCONY.