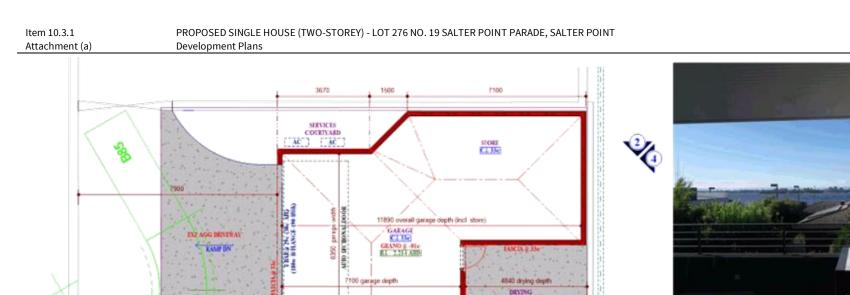

#### 10.3.1 Proposed Single House (Two-Storey) - Lot 276 No. 19 Salter Point Parade, Salter Point

This report considers an application for planning approval for a Single House (Two-Storey) on this site. Council is being asked to exercise discretion in relation to:

- Significant views
- Vehicular access
- Open space
- Street surveillance, boundary walls and visual privacy

This application was the subject of Deputations.

Item 10.3.1

**Development Plans** 

ltem 10.3.1

Attachment (a)

TINT

العلارة فالمتدر طلاوه

÷.

PROPOSED VIEW FROM REAR NEIGHBOUR BALCONY.