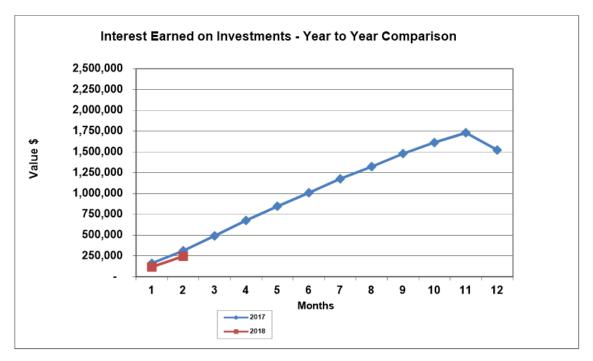

| 17,654,677 | 21.63%    |
| Bank of Queensland                               | 10,624,436 | 13.02%    |
|                                                  | 81,617,648 | 100.00%   |
| Interest Earned on Investments for Year to Date  | 2018       | 2017      |
| Municipal Fund                                   | 38,949     | 465,670   |
| Reserves                                         | 206,108    | 1,255,703 |
|                                                  | 245,056    | 1,721,373 |

## SUMMARY OF CASH INVESTMENTS AS AT 31 AUGUST 2017

The anticipated weighted average yield on funds currently invested is 2.43%



## **Cash Investment Levels**

## SUMMARY OF CASH INVESTMENTS AS AT 31 AUGUST 2017

## Investments - Disclosed by Institution



## **Interest Earned on Investments**



## STATEMENT OF MAJOR DEBTOR CATEGORIES AS AT 31 AUGUST 2017

| Rates Debtors Outstanding                         | 2018       | 2017      |
|---------------------------------------------------|------------|-----------|
| Outstanding - Current Year & Arrears              | 17,569,433 | 660,348   |
| Pensioner Deferrals                               | 396,405    | 407,862   |
|                                                   | 17,965,839 | 1,068,210 |
| Rates Outstanding as a percentage of Rates Levied | 2018       | 2017      |
| Percentage of Rates Uncollected at Month End      | 42.66%     | 2.54%     |
| (One Instalment remaining)                        |            |           |





## Payment Listing

## Payments between

1/08/2017 to 31/08/2017



|               |            |