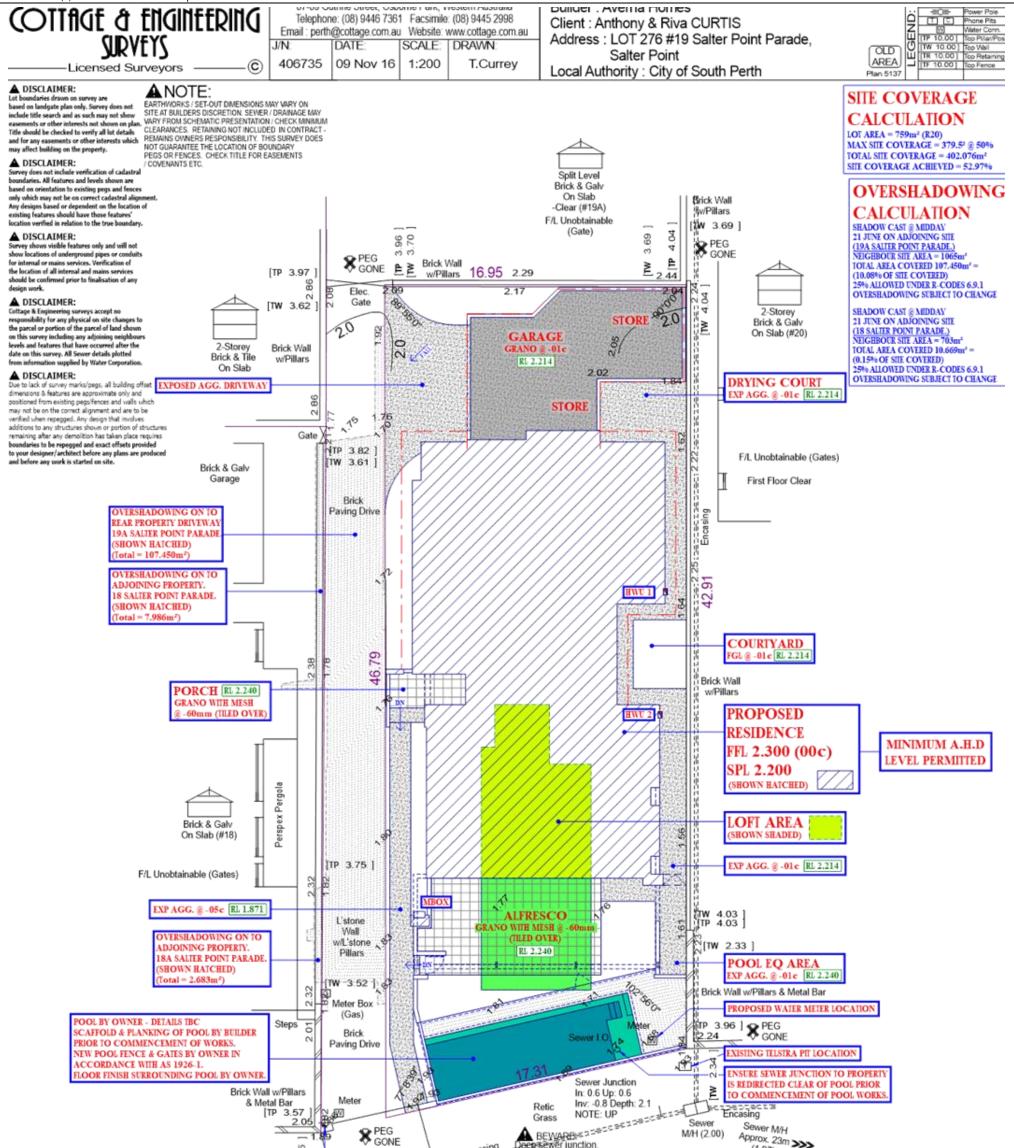

# 5. Open Space:

Please refer to revised plans demonstrating a reduction in overall built form and an increase in open space area to now seek support from the City for a 2.97% variation. We believe the proposed development demonstrates compliance with the design principles 5.1.4 (P4) Open Space of the R-Codes. We also request the City supports our variation request given the unique height restrictions imposed on this lot which eliminates the ability to design and construct a conventional 2-Storey home.

# 14. Solar Access for Adjoining Lots:

Refer to plans showing the overshadowing diagram and calculations demonstrating compliance with the R-Codes.

# "Incorrect open space calculation by including the driveway as common property"

Please refer to amended plans, revised open space calculations and justification in point 5 above.