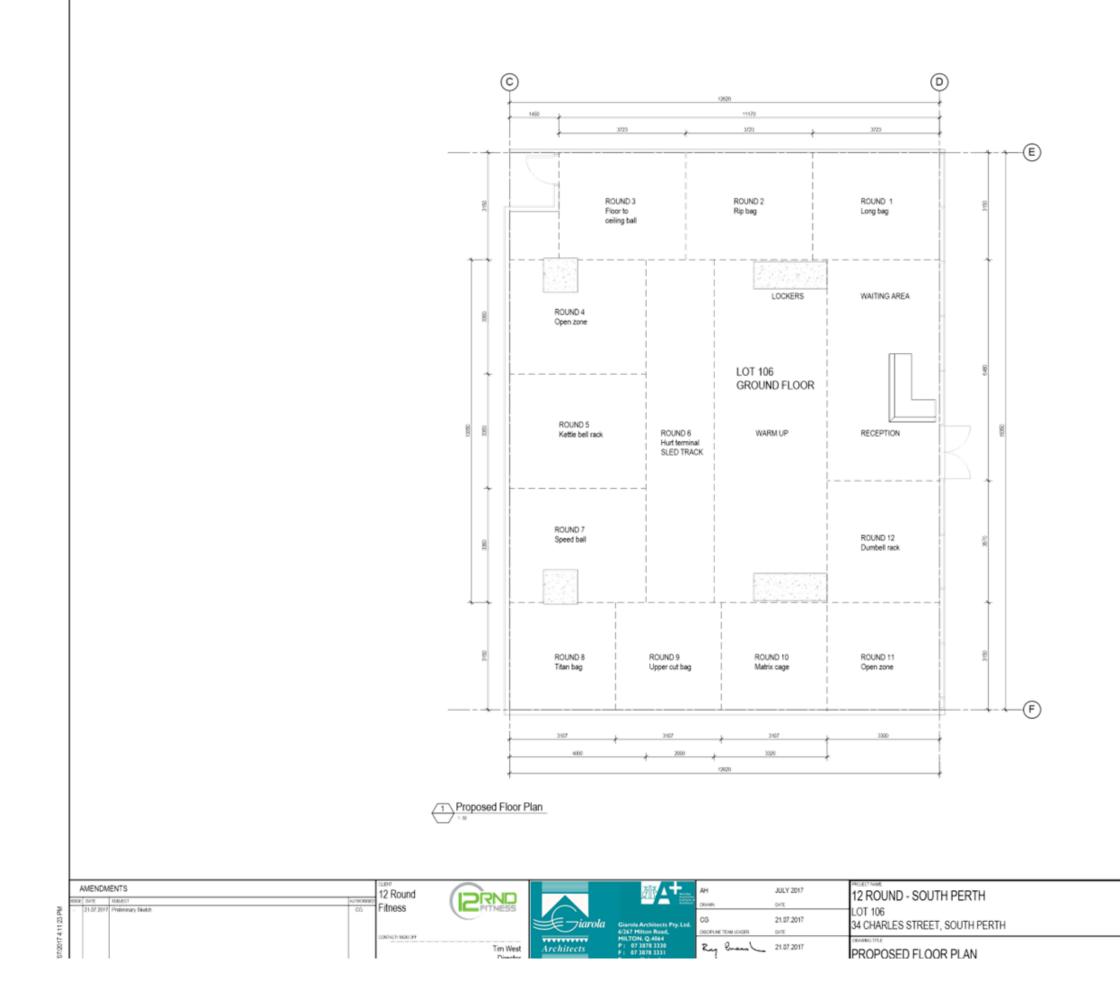

## 10.3.3 Proposed Change of Use from Office to Indoor Sporting Activities (Fitness Classes) at Lot 106 (No. 3/53) Labouchere Road, South Perth

This report considers an application for development approval for a change of use from 'Office' to 'Indoor Sporting Activities (Fitness Classes)' on this site.

Council is being asked to exercise discretion in relation to 'use not listed as a preferred use':

This application was the subject of Deputations.