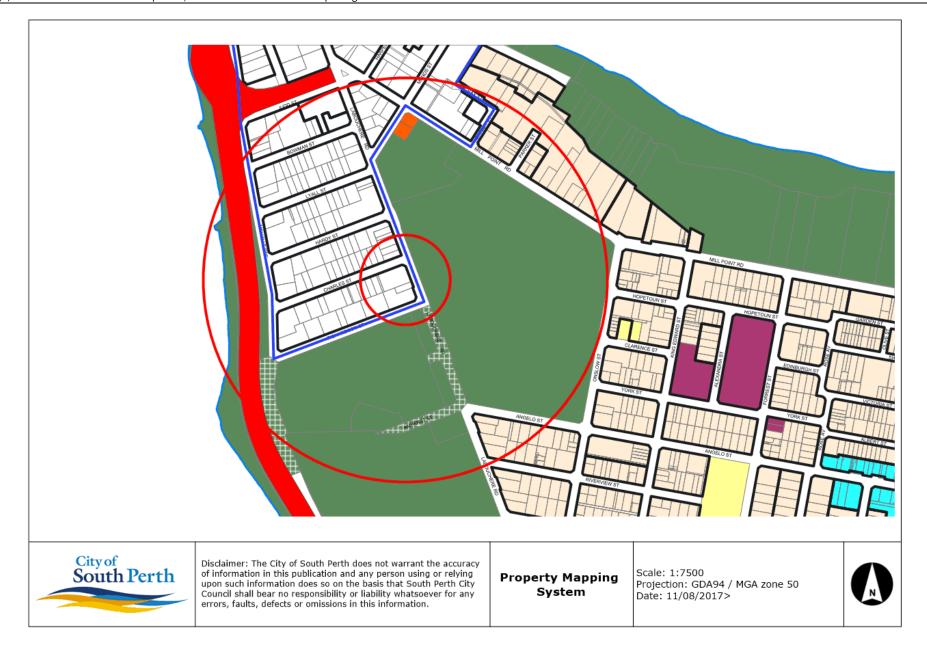

### Item 10.3.3 Proposed Change of Use from Office to Indoor Sporting Activities (Fitness Classes) at Lot 106 (No. 3/53) Labouchere Road, South Perth

- Mr Phillip Courtney of Unit 305, 53 Labouchere Road, South Perth spoke AGAINST the Officer Recommendation
- 8. Mr Chris Duncan of 15 Carnarvon Rise, Ocean Reef spoke FOR the Officer Recommendation

## 10.3.3 Proposed Change of Use from Office to Indoor Sporting Activities (Fitness Classes) at Lot 106 (No. 3/53) Labouchere Road, South Perth

This report considers an application for development approval for a change of use from 'Office' to 'Indoor Sporting Activities (Fitness Classes)' on this site.

Council is being asked to exercise discretion in relation to 'use not listed as a preferred use':

This application was the subject of Deputations.

# 9. Outdoor living area:

We seek councils support with the proposed Outdoor Living area as it complies with 5.3.1 (P1.1) & (P1.2) of the R-Codes and is a very minor variation sought as there is only a very small corner of the outdoor living area within the 6m setback and this is only due to the angles of the block.