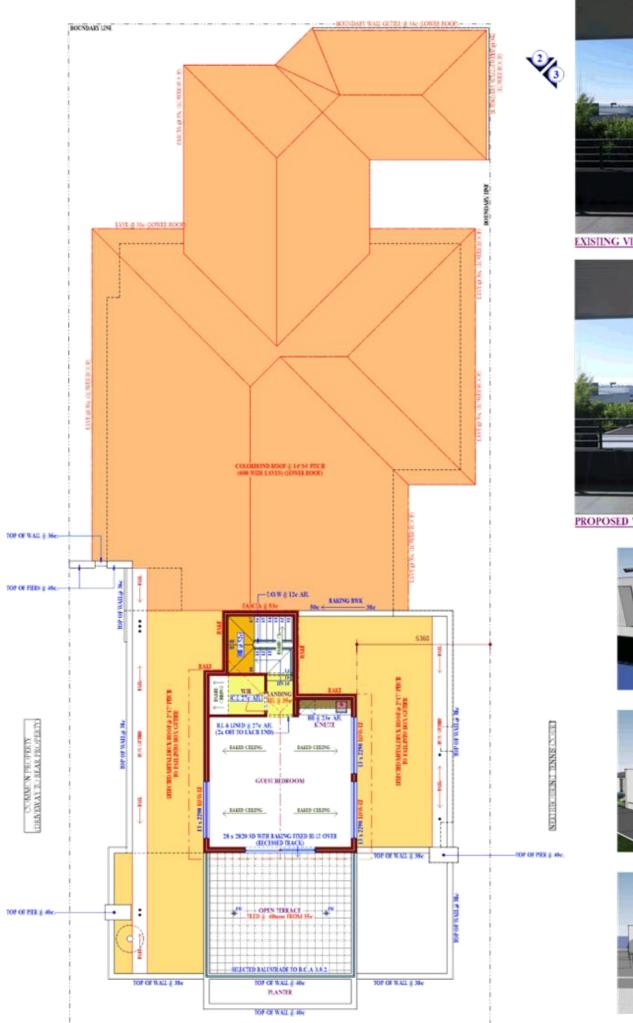

Item 10.3.1

**Development Plans** 

ltem 10.3.1

Attachment (a)

TINT

العلارة فالمتدر طلاوه

÷.

PROPOSED VIEW FROM REAR NEIGHBOUR BALCONY.