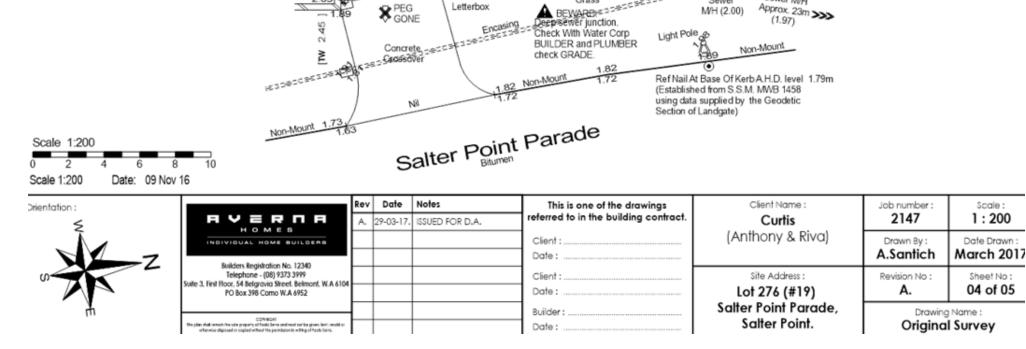

|                                                                                                                                           | Rev | Date     | Notes                 | Areas                                                                                                                                                                                                                                                                                                                                                                                                                                                                                                                                                                                                                                                                                                                                                                                                                                                                                                                                                                                                                                                                                                                                                                                                                                                                                                                                                                                                                                                                                                                                                                                                                                                                                                                                                                                                                                                                                                                                                                                                                                                                                                                          |                                              | This is one of the drawings           | Chest Name :         | Job number :  | Scale:    |
|-------------------------------------------------------------------------------------------------------------------------------------------|-----|----------|-----------------------|--------------------------------------------------------------------------------------------------------------------------------------------------------------------------------------------------------------------------------------------------------------------------------------------------------------------------------------------------------------------------------------------------------------------------------------------------------------------------------------------------------------------------------------------------------------------------------------------------------------------------------------------------------------------------------------------------------------------------------------------------------------------------------------------------------------------------------------------------------------------------------------------------------------------------------------------------------------------------------------------------------------------------------------------------------------------------------------------------------------------------------------------------------------------------------------------------------------------------------------------------------------------------------------------------------------------------------------------------------------------------------------------------------------------------------------------------------------------------------------------------------------------------------------------------------------------------------------------------------------------------------------------------------------------------------------------------------------------------------------------------------------------------------------------------------------------------------------------------------------------------------------------------------------------------------------------------------------------------------------------------------------------------------------------------------------------------------------------------------------------------------|----------------------------------------------|---------------------------------------|----------------------|---------------|-----------|
| R V E R N R                                                                                                                               | Å.  | 29-03-17 | ISPLED FOR D.A.       | Ground Floor Bouse Area *                                                                                                                                                                                                                                                                                                                                                                                                                                                                                                                                                                                                                                                                                                                                                                                                                                                                                                                                                                                                                                                                                                                                                                                                                                                                                                                                                                                                                                                                                                                                                                                                                                                                                                                                                                                                                                                                                                                                                                                                                                                                                                      | 318.060ae*                                   | referred to in the building contract. | Curtis               | 2147          | 1:100     |
| INDIVIDUAL HOME BUILDERS                                                                                                                  | 8.  | 01-05-17 | 33-3858D FOR D.A. #1  | Gacage Area (mc) Store) =<br>Albejco Area =                                                                                                                                                                                                                                                                                                                                                                                                                                                                                                                                                                                                                                                                                                                                                                                                                                                                                                                                                                                                                                                                                                                                                                                                                                                                                                                                                                                                                                                                                                                                                                                                                                                                                                                                                                                                                                                                                                                                                                                                                                                                                    | 90.679m <sup>2</sup><br>42.261m <sup>2</sup> | Ciest:                                | (Anthony & Riva)     | Drawn By      | Onte Dram |
| Autology Texting areas No. 12340                                                                                                          | C.  | 27-06-17 | RE GRAD POR D A. W?   | Positi Area =                                                                                                                                                                                                                                                                                                                                                                                                                                                                                                                                                                                                                                                                                                                                                                                                                                                                                                                                                                                                                                                                                                                                                                                                                                                                                                                                                                                                                                                                                                                                                                                                                                                                                                                                                                                                                                                                                                                                                                                                                                                                                                                  | 3.369ы                                       | Date:                                 |                      | A.Santich     | March 2   |
| Comparison to again account (No. 1 and No.<br>Companyon (NY) 10775 5000<br>Name 3, Start Rose, 54 Relevants Variant, Baltaneer, N. 3 6000 | D.  | 07.07.17 | 23-355.5D FOR D A. #3 | Loft Area **<br>Open Teamore Area (**planted) **                                                                                                                                                                                                                                                                                                                                                                                                                                                                                                                                                                                                                                                                                                                                                                                                                                                                                                                                                                                                                                                                                                                                                                                                                                                                                                                                                                                                                                                                                                                                                                                                                                                                                                                                                                                                                                                                                                                                                                                                                                                                               | 58.412m <sup>*</sup><br>35.653m <sup>*</sup> | Ciest .                               | fite Address :       | Revision No : | Sheet No  |
| Fore 3, fore these, be being with three. Between, W.A. 6001<br>PO Bure 308 Come W.A. 6002                                                 |     |          |                       | TOTAL AREA -                                                                                                                                                                                                                                                                                                                                                                                                                                                                                                                                                                                                                                                                                                                                                                                                                                                                                                                                                                                                                                                                                                                                                                                                                                                                                                                                                                                                                                                                                                                                                                                                                                                                                                                                                                                                                                                                                                                                                                                                                                                                                                                   | \$33.406m*                                   | Date:                                 | Lot 276 (#19)        | D.            | 02 of 0   |
|                                                                                                                                           |     |          |                       | 1 contraction of the second se | 21021 (9986)                                 | 1. S. 4.                              | Salter Point Parade. | Photo: 1      |           |