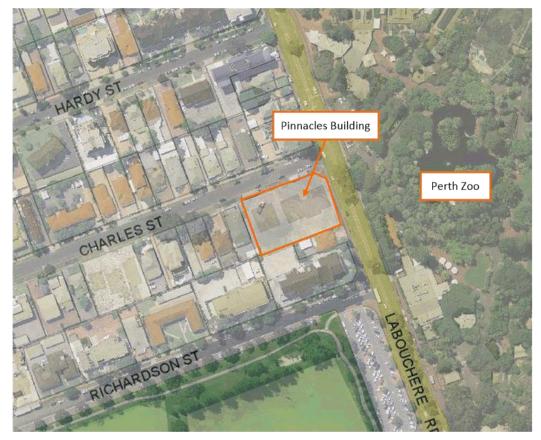

is proposing to open a fitness training facility in tenancy PT106 of the Pinnacles Apartments building, located on the corner of Labouchere Road and Charles Street in South Perth.

The facility will be located on the ground floor of the building and fronting Labouchere Road, with apartment storage and the swimming pool located above (Levels 1.5 and 2). As such, the nearest noise-sensitive premises to the facility are the apartments located on Level 3. Other surrounding premises include commercial premises on the south side at 55 and 57 Labouchere Road.

The proposed hours of operation will be:

- Monday 5:30am 10am, 12pm-2pm, 4pm-8pm .
- Tuesday 5:30am 10am, 4pm-8pm
- Wednesday 5:30am 10am, 12pm-2pm, 4pm-8pm
- Thursday - 5:30am - 10am, 4pm-8pm
- Friday 5:30am 10am
- Saturday 6:00am 10am



Figure 1-1 Site Locality (Aerial City of South Perth GIS)

Reference: 17084095-01

PROPOSED CHANGE OF USE FROM OFFICE TO INDOOR SPORTING ACTIVITIES (FITNESS CLASSES) AT LOT 106 (NO. 3/53) LABOUCHERE ROAD, SOUTH PERTH Acoustic Report - 3/53 Labouchere Road - Indoor Sporting Activities Attachment (d)

Lloyd George Acoustics

Appendix A shows the floor plans used as the basis of this assessment. Appendix C contains a description of some of the terminology used throughout this report.

#### **CRITERIA** 2

Environmental noise in Western Australia is governed by the Environmental Protection Act 1986, through the Environmental Protection (Noise) Regulations 1997 (the Regulations).

Regulation 7 defines the prescribed standard for noise emissions as follows:

"7. (1) Noise emitted from any prem