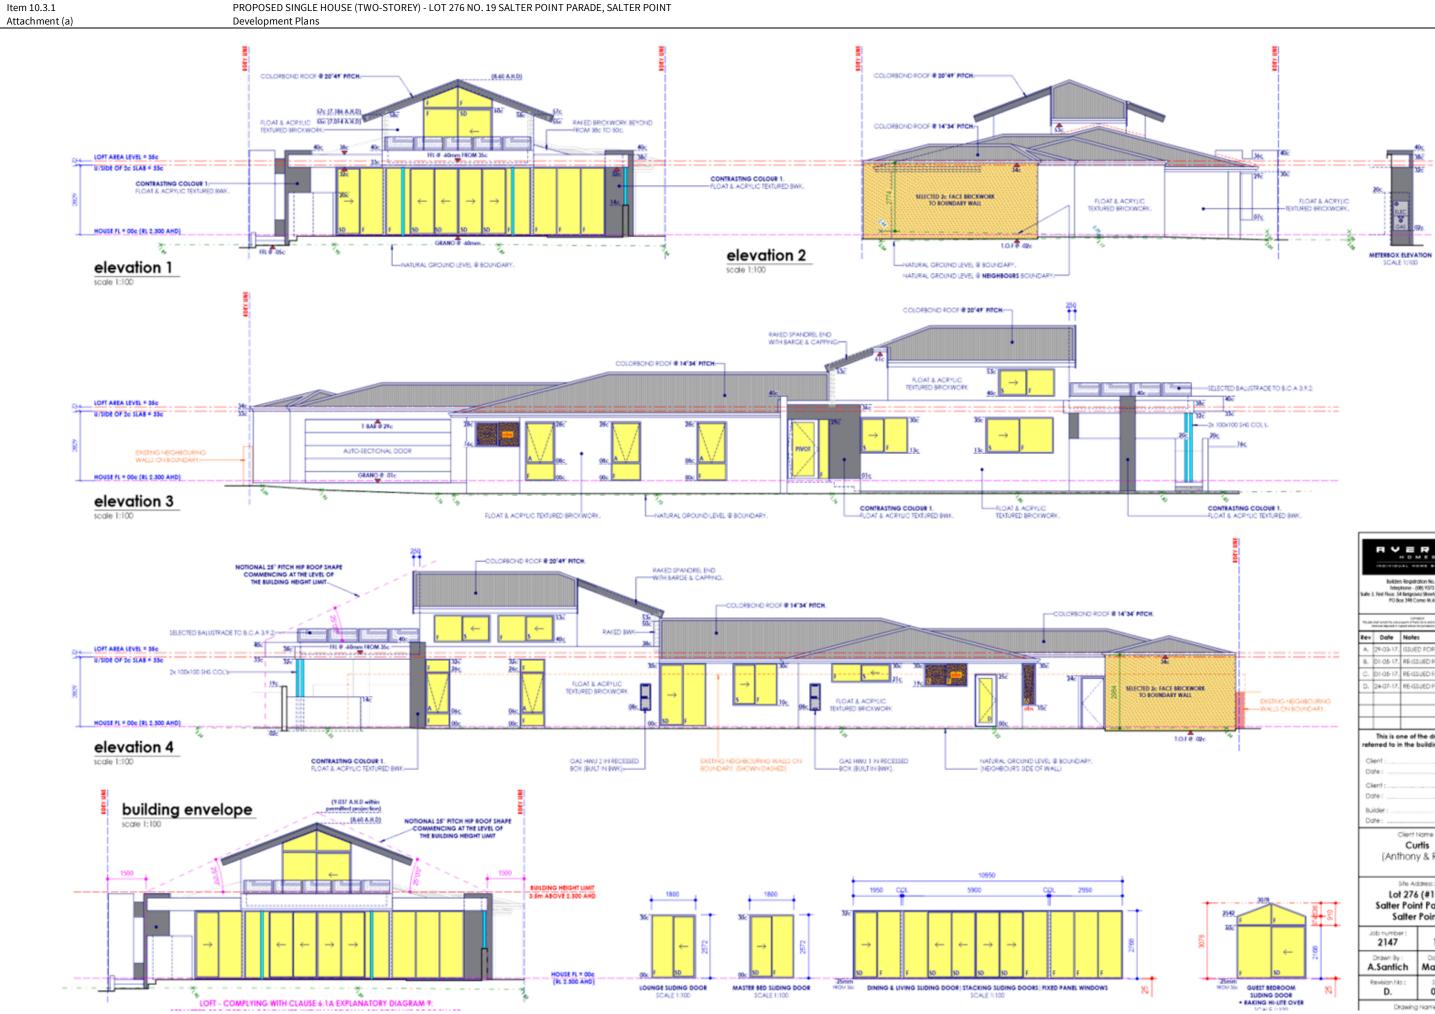

# 13. Visual Privacy:

Bedroom 3 does not have any visual privacy/overlooking issues as the window is setback over 5m from the adjoining property boundary line. Please refer to Section A-A which is a cross-section through Bed 5 / Courtyard showing that the proposed Finished Floor Level will be matching the current level of the neighbouring property (Tennis Court) & the existing neighbouring fence is approx. 2.2m high above the NGL – therefore these bedrooms will not have any overlooking issues.