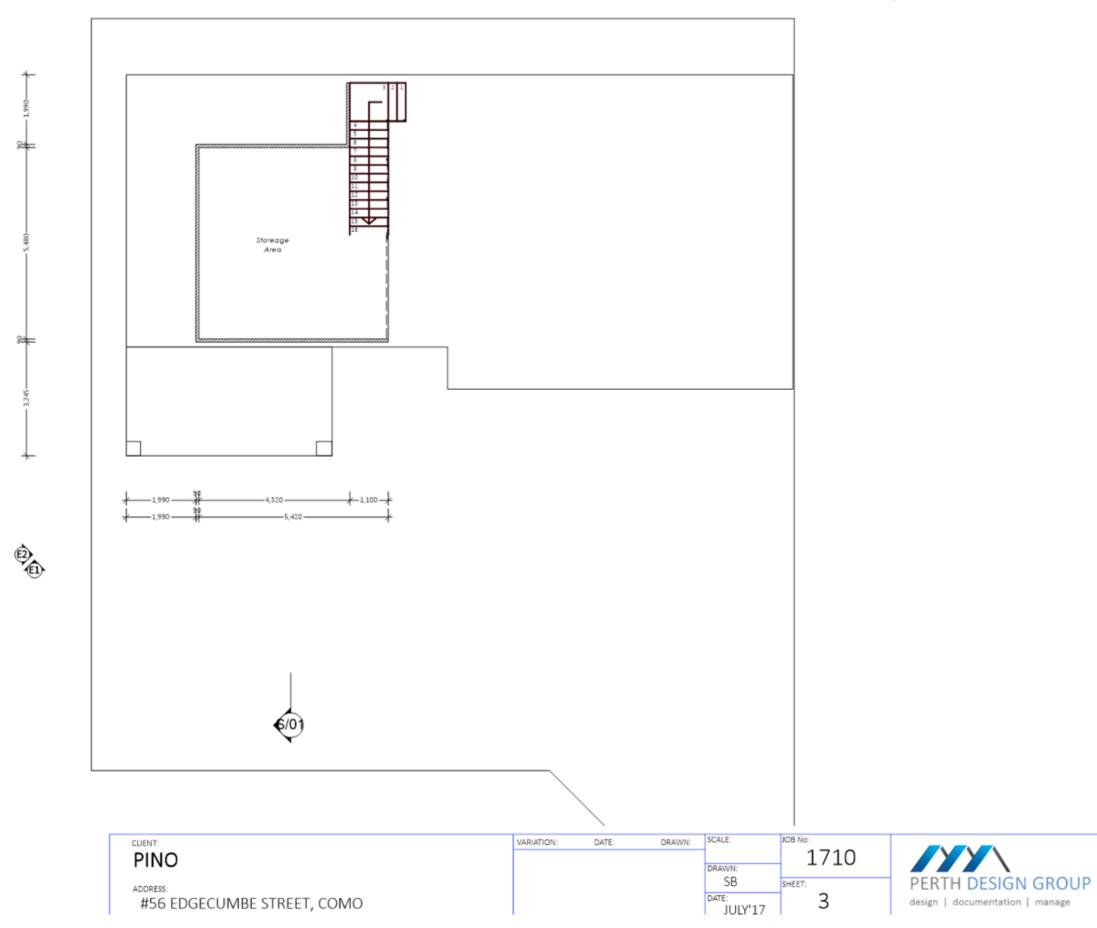

## 10.3.2 Proposed Workshop (Outbuilding) Addition to Single House. Lot 355 (No. 1/56 & No. 2/56) Edgecumbe Street, Como.

This report considers an application for planning approval for a single storey workshop (outbuilding) addition to a single house on this site.

Council is being asked to exercise discretion in relation to side and rear setback.