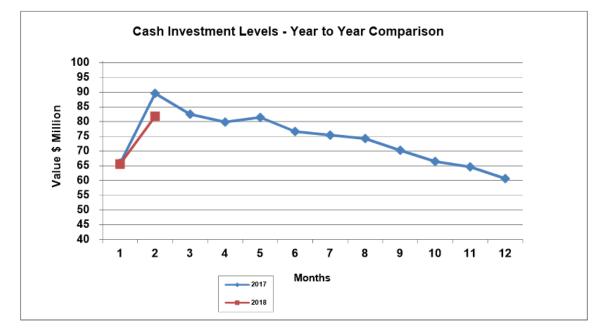

# 10.6.1 Financial Management Reports - August 2017

This report analyses the monthly financial statements for the month of August.