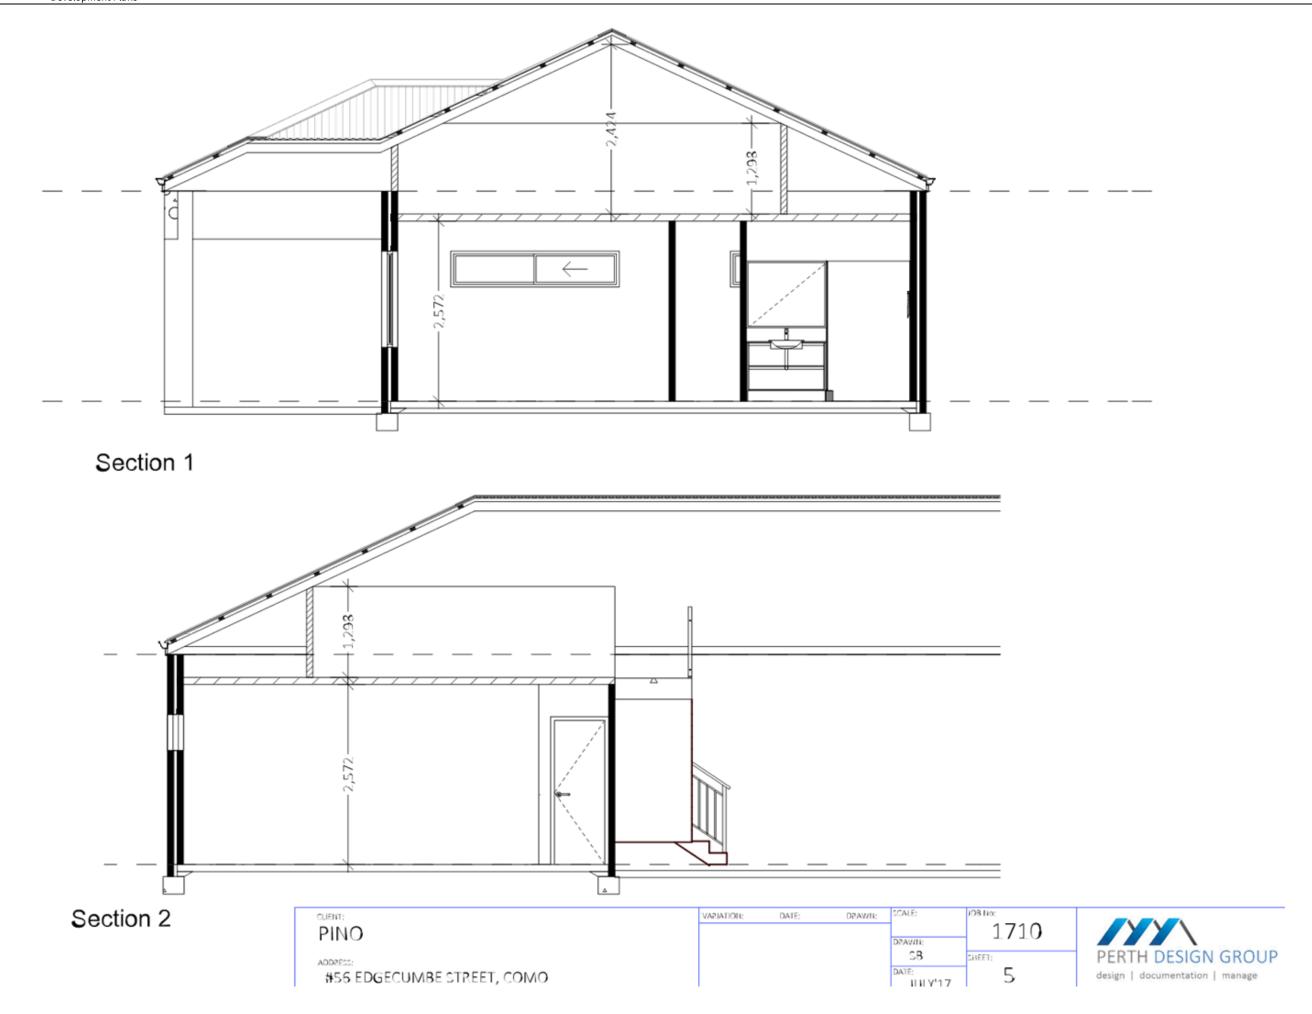

## 10.3.2 Proposed Workshop (Outbuilding) Addition to Single House. Lot 355 (No. 1/56 & No. 2/56) Edgecumbe Street, Como.

This report considers an application for planning approval for a single storey workshop (outbuilding) addition to a single house on this site.

Council is being asked to exercise discretion in relation to side and rear setback.