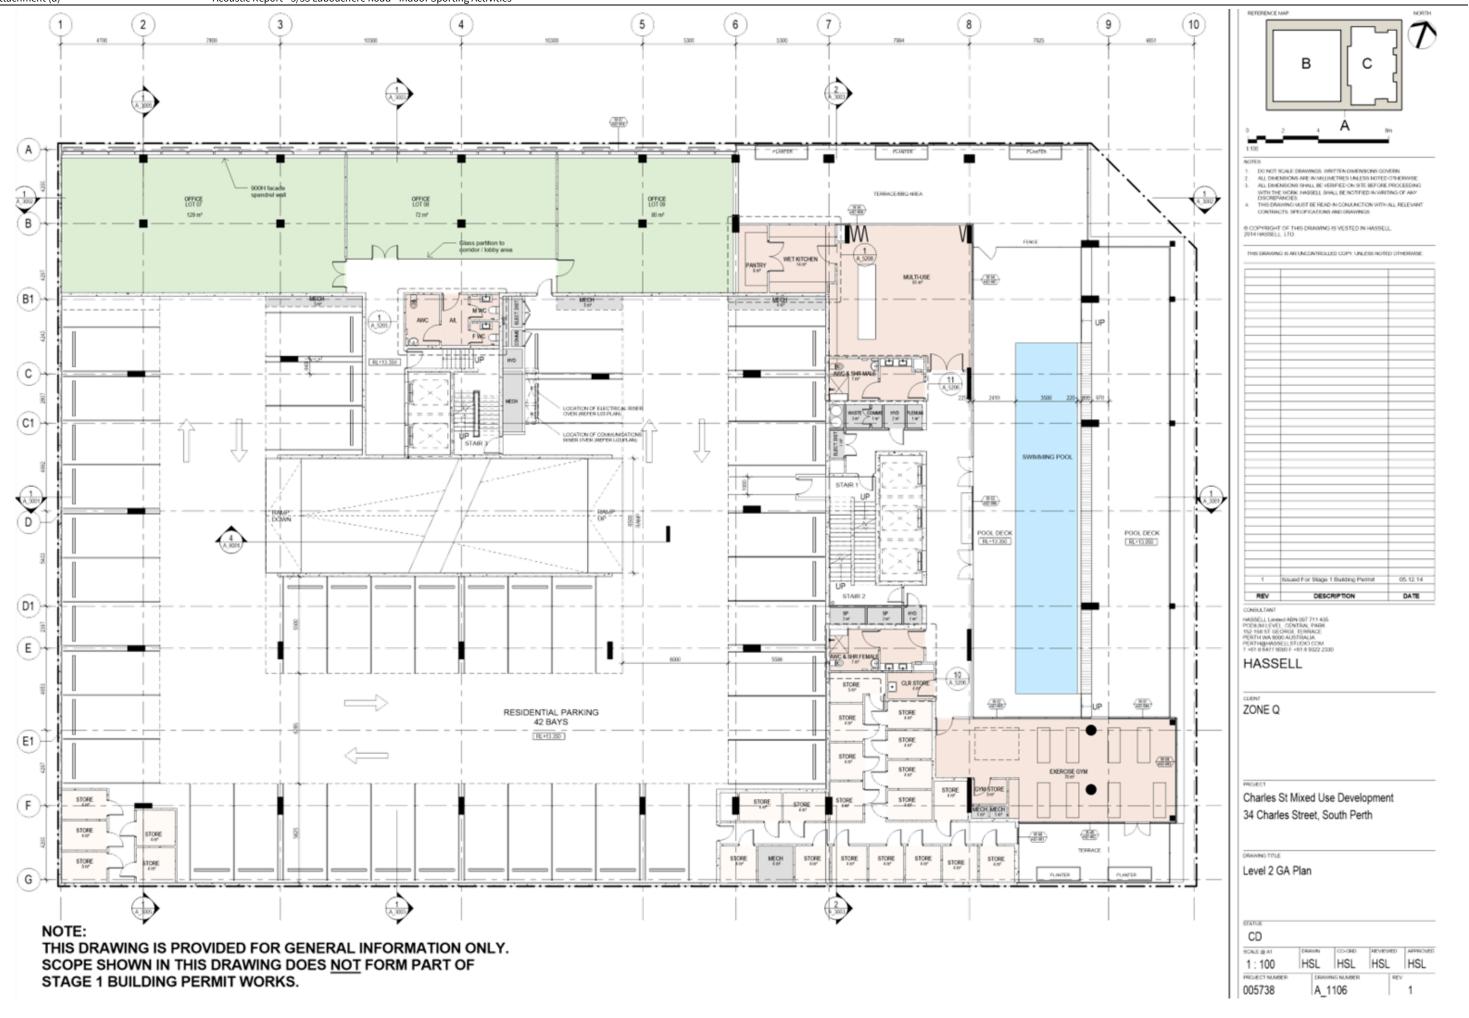

Item 10.3.1

**Development Plans** 

ltem 10.3.1

Attachment (a)

TINT

العلارة فالمتدر طلاوه

÷.

PROPOSED VIEW FROM REAR NEIGHBOUR BALCONY.