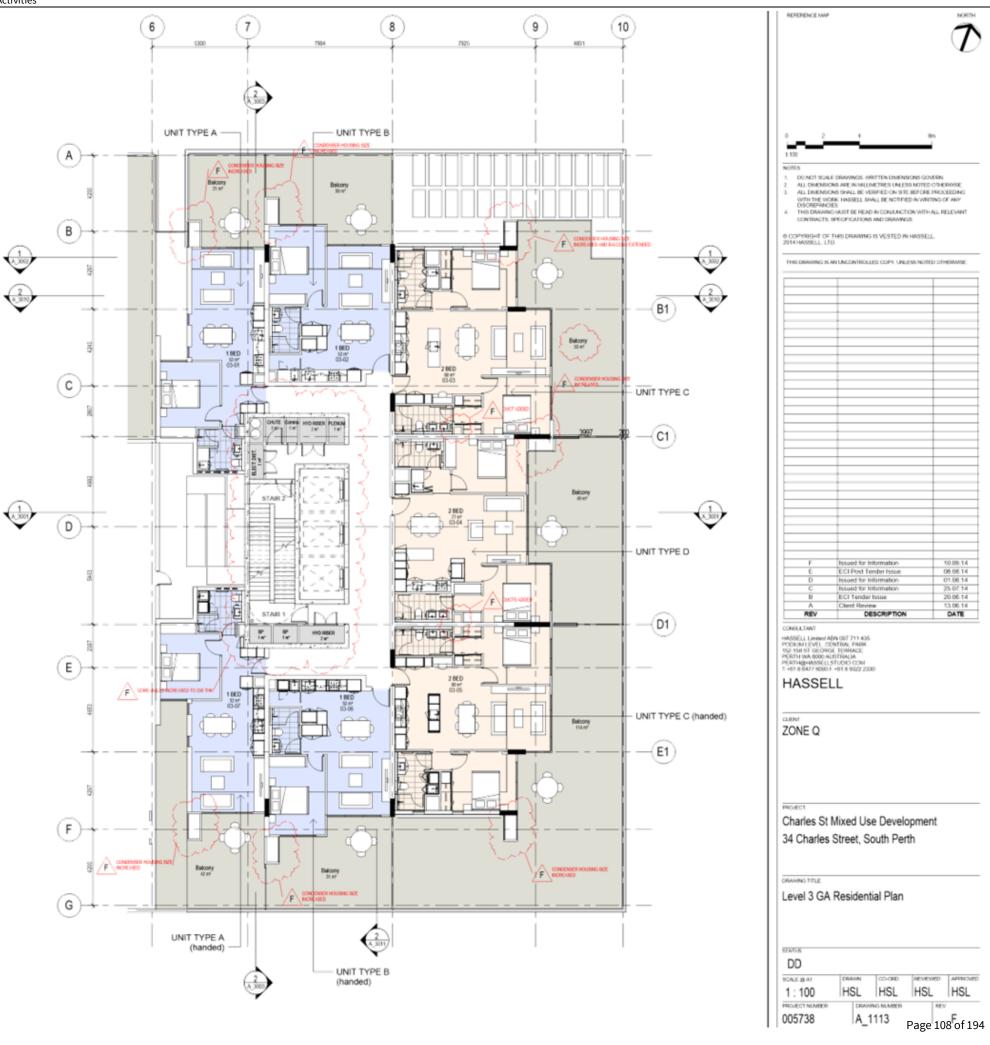

Item 10.3.1

**Development Plans** 

ltem 10.3.1

Attachment (a)

TINT

العلارة فالمتدر طلاوه

÷.

PROPOSED VIEW FROM REAR NEIGHBOUR BALCONY.