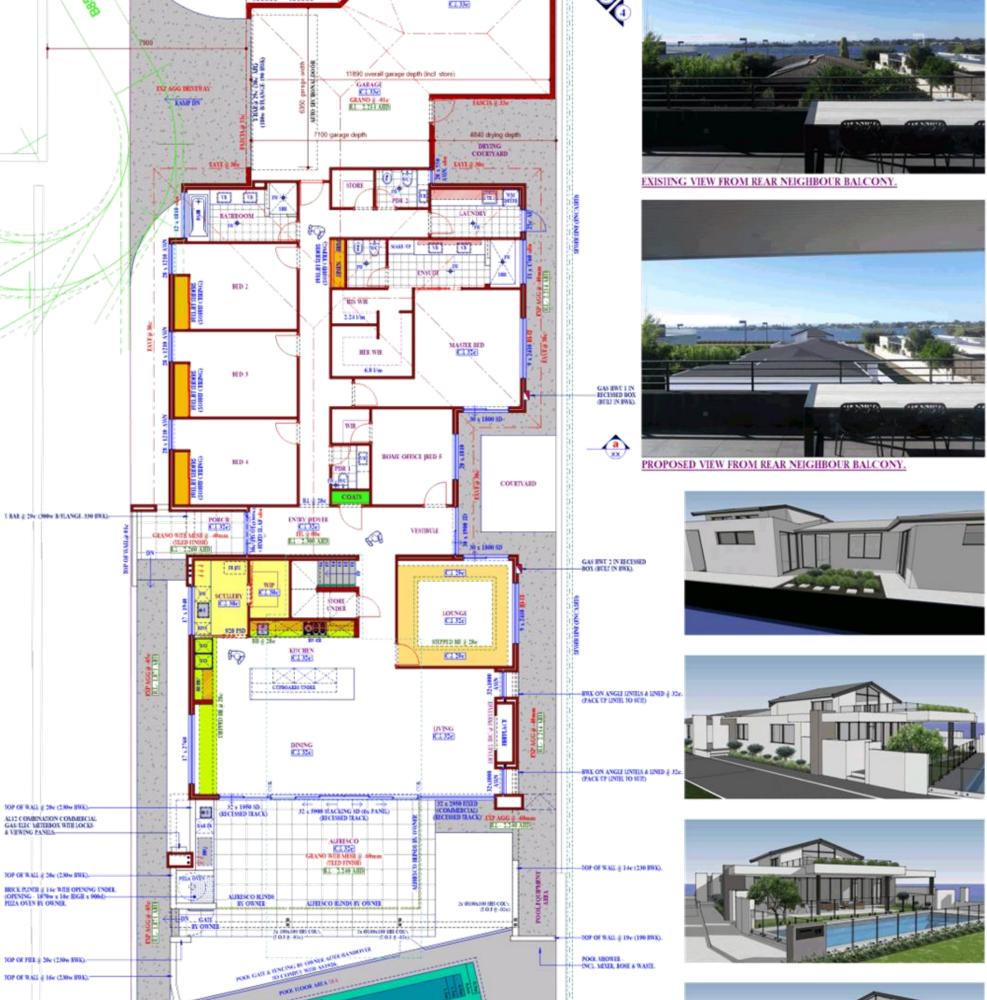

#### 10.3.1 Proposed Single House (Two-Storey) - Lot 276 No. 19 Salter Point Parade, Salter Point

This report considers an application for planning approval for a Single House (Two-Storey) on this site. Council is being asked to exercise discretion in relation to:

- Significant views
- Vehicular access
- Open space
- Street surveillance, boundary walls and visual privacy

This application was the subject of Deputations.

Item 10.3.1

**Development Plans** 

ltem 10.3.1

Attachment (a)

TINT

العلارة فالمتدر طلاوه

÷.

PROPOSED VIEW FROM REAR NEIGHBOUR BALCONY.