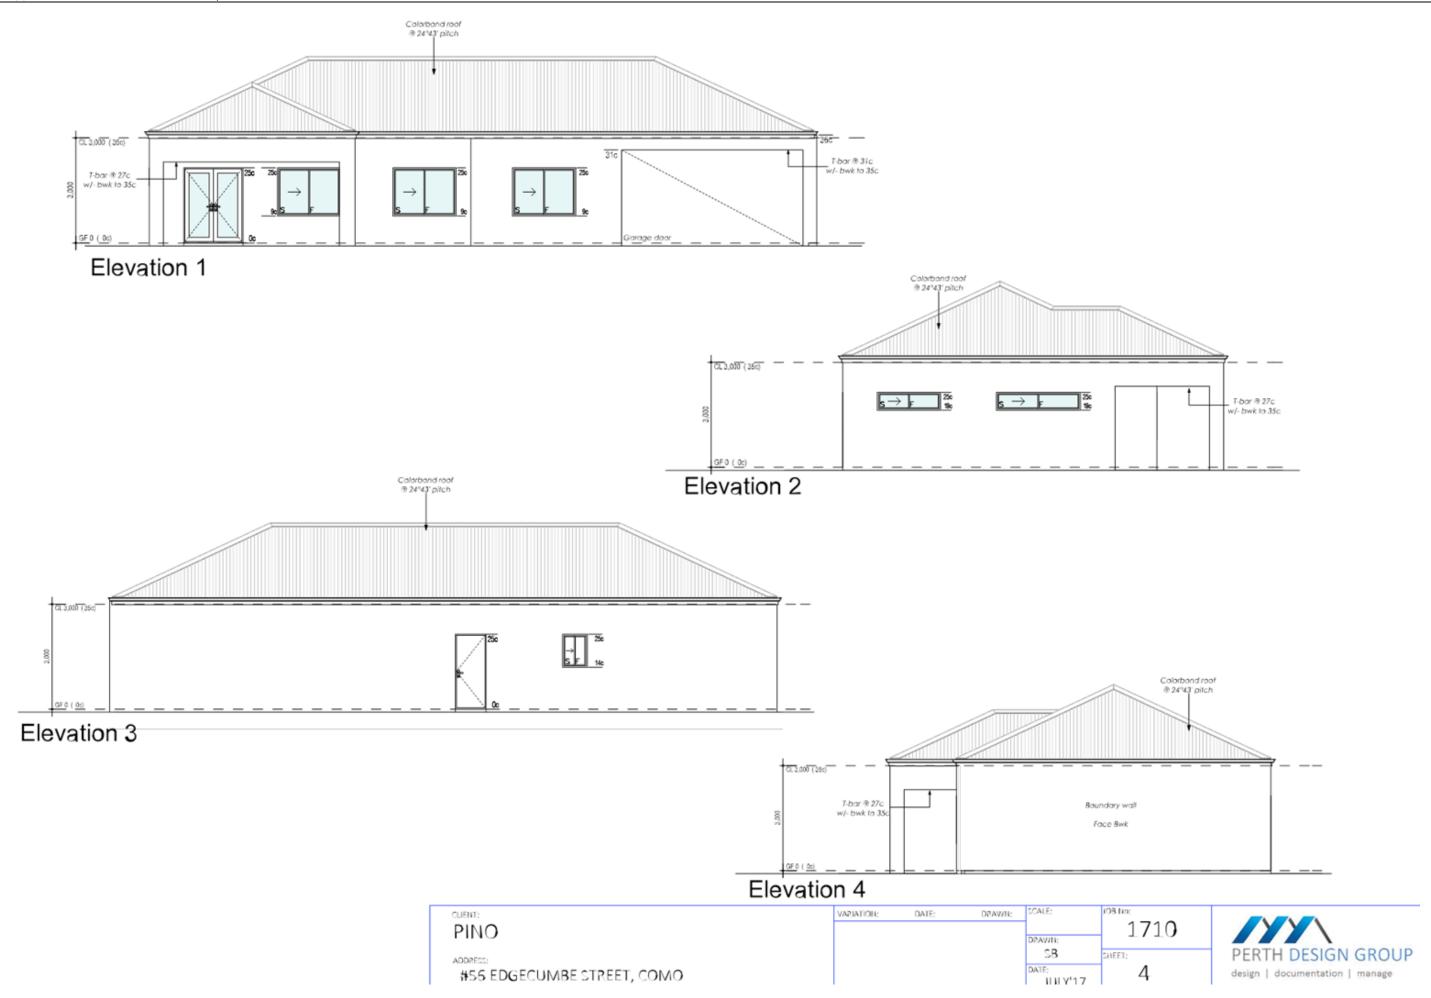

## 10.3.2 Proposed Workshop (Outbuilding) Addition to Single House. Lot 355 (No. 1/56 & No. 2/56) Edgecumbe Street, Como.

This report considers an application for planning approval for a single storey workshop (outbuilding) addition to a single house on this site.

Council is being asked to exercise discretion in relation to side and rear setback.