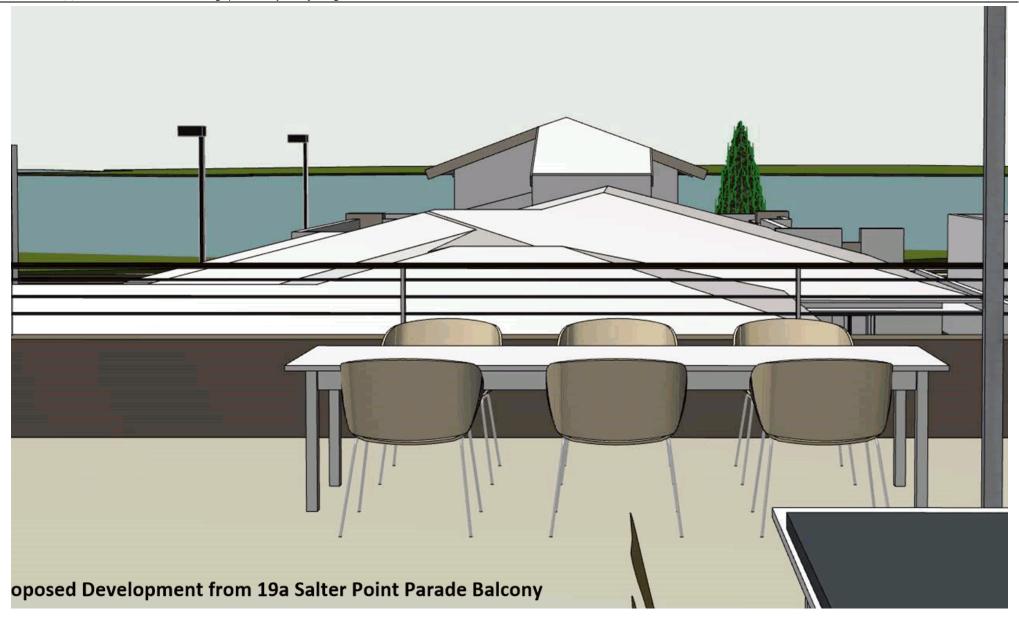

Item 10.3.1 Attachment (e)

PROPOSED SINGLE HOUSE (TWO-STOREY) - LOT 276 NO. 19 SALTER POINT PARADE, SALTER POINT Photomontage provided by an adjoining landowner

email: admin@jbasurveys.com.au web: www.jbasurveys.com.au

# <del>NAMIC CREATIVE PROACTIVE INNOVATIVE PASSIONA</del>

Perspective Images and Extent of Views Lost/Gained

Averna Homes have prepared a perspective image which illustrates the proposed development from the view of the balcony 19A Salter Point Parade, Salter Point. It is understood that the owner/occupant of 19A Salter Point Parade objects to the proposal based on a perceived loss of significant views. This image is included in **Attachment 1** as well as Image 1 below. Image 2 below illustrates the existing view from 19A Salter Point Parade, Salter Point to provide a direct comparison.

Image 1 - Perspective of Proposed Development from 19A Salter Point Parade, Salter Point

Image 2 – Existing view from19A Salter Point Parade, Salter Point

Suite 15/29 Collier Road Morley WA 6062 | P.O. Box 688 Inglewood WA 6932 t (08) 9275 4433 f (08) 9275 4455

# <del>NAMIC CREATIVE PROACTIVE INNOVATIVE PASSIONA</del>

When comparing the images above it is important to note that whilst the first floor of the proposed development will obstruct a portion of the adjoining property's existing view of Canning River, the modification of the existing ground floor roofline and the removal of vegetation to facilitate the proposed development will expose additional river views.

A quantitative comparison of Images 1 and 2 above reveals that the proposed development will result in an <u>increase</u> in river views from the perspective of 19A Salter Point Parade, Salter Point by approximately 7.5% - 8.0%. It is therefore clear that the proposal will not significantly obstruct the adjoining property's existing views of Canning River.