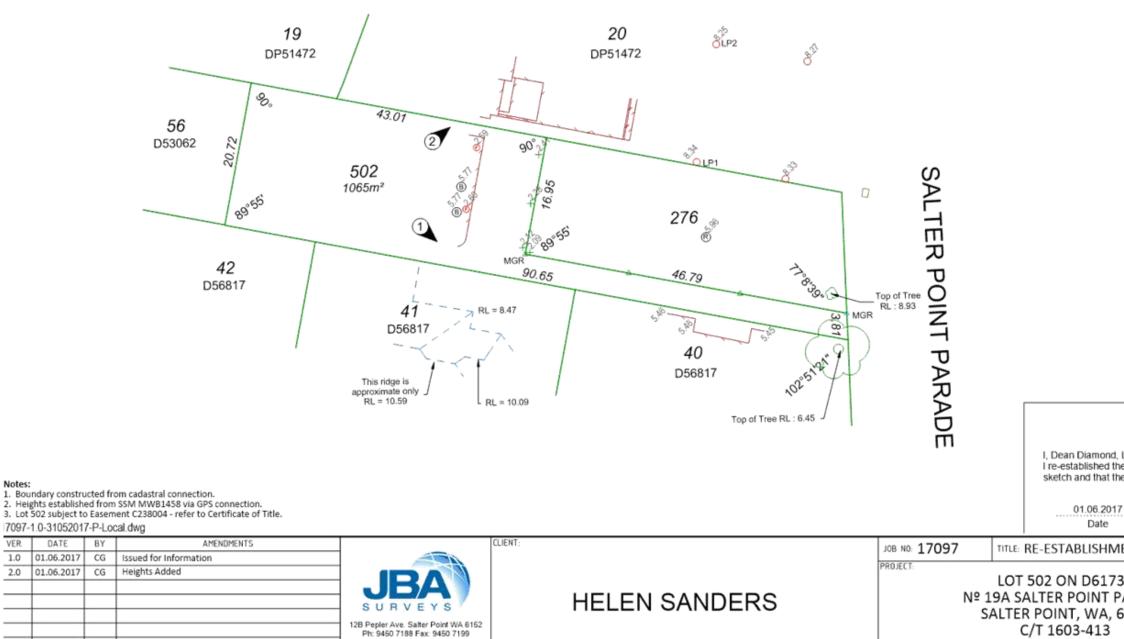

Regulation 25A Resurvey Certificate Licensed Surveyors Act 1909 SURVEYORS CERTIFICATE

I, Dean Diamond, Licensed Surveyor, certify that on the 31st day of May 2017 I re-established the boundaries of Lot 502 as shown on the attached sketch and that the survey was performed in accordance with all relevant written laws

CURVEYOR DD DATE OF CURVEY, 21 OF 2017 DRAMM

|      | D                 |
|------|-------------------|
| 2010 | Licensed Surveyor |

| MENT & LEVEL SURVEY     | DATUM                     | Ņ       |
|-------------------------|---------------------------|---------|
| 739<br>PARADE           | VERT: AHD<br>HORIZ: LOCAL | ×       |
|                         | SCALE: 1:500              |         |
| 6152                    | DWG NO: 17097-R           | P01 2.0 |
| DV. CC ADDDOVED DV. NDW | SHEET NO: 1 C             | 0F 1 A3 |