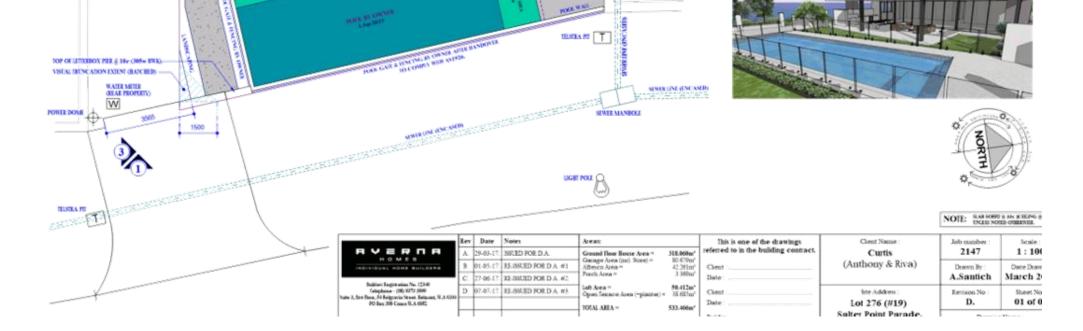

|                                                                                                                                           | Rev | Date     | Notes                 | Areas                                                                                                                                                                                                                                                                                                                                                                                                                                                                                                                                                                                                                                                                                                                                                                                                                                                                                                                                                                                                                                                                                                                                                                                                                                                                                                                                                                                                                                                                                                                                                                                                                                                                                                                                                                                                                                                                                                                                                                                                                                                                                                                          |                                              | This is one of the drawings           | Chest Name :         | Job number :  | Scale:    |
|-------------------------------------------------------------------------------------------------------------------------------------------|-----|----------|-----------------------|--------------------------------------------------------------------------------------------------------------------------------------------------------------------------------------------------------------------------------------------------------------------------------------------------------------------------------------------------------------------------------------------------------------------------------------------------------------------------------------------------------------------------------------------------------------------------------------------------------------------------------------------------------------------------------------------------------------------------------------------------------------------------------------------------------------------------------------------------------------------------------------------------------------------------------------------------------------------------------------------------------------------------------------------------------------------------------------------------------------------------------------------------------------------------------------------------------------------------------------------------------------------------------------------------------------------------------------------------------------------------------------------------------------------------------------------------------------------------------------------------------------------------------------------------------------------------------------------------------------------------------------------------------------------------------------------------------------------------------------------------------------------------------------------------------------------------------------------------------------------------------------------------------------------------------------------------------------------------------------------------------------------------------------------------------------------------------------------------------------------------------|----------------------------------------------|---------------------------------------|----------------------|---------------|-----------|
| R V E R N R                                                                                                                               | Å.  | 29-03-17 | ISPLED FOR D.A.       | Ground Floor Bouse Area *                                                                                                                                                                                                                                                                                                                                                                                                                                                                                                                                                                                                                                                                                                                                                                                                                                                                                                                                                                                                                                                                                                                                                                                                                                                                                                                                                                                                                                                                                                                                                                                                                                                                                                                                                                                                                                                                                                                                                                                                                                                                                                      | 318.060ae*                                   | referred to in the building contract. | Curtis               | 2147          | 1:100     |
| INDIVIDUAL HOME BUILDERS                                                                                                                  | 8.  | 01-05-17 | 33-3858D FOR D.A. #1  | Gacage Area (mc) Store) =<br>Albejco Area =                                                                                                                                                                                                                                                                                                                                                                                                                                                                                                                                                                                                                                                                                                                                                                                                                                                                                                                                                                                                                                                                                                                                                                                                                                                                                                                                                                                                                                                                                                                                                                                                                                                                                                                                                                                                                                                                                                                                                                                                                                                                                    | 90.679m <sup>2</sup><br>42.261m <sup>2</sup> | Ciest:                                | (Anthony & Riva)     | Drawn By      | Onte Dram |
| Autology Texting areas No. 12340                                                                                                          | C.  | 27-06-17 | RE GRAD POR D A. W?   | Positi Area =                                                                                                                                                                                                                                                                                                                                                                                                                                                                                                                                                                                                                                                                                                                                                                                                                                                                                                                                                                                                                                                                                                                                                                                                                                                                                                                                                                                                                                                                                                                                                                                                                                                                                                                                                                                                                                                                                                                                                                                                                                                                                                                  | 3.369ы                                       | Date:                                 |                      | A.Santich     | March 2   |
| Comparison to again account (No. 1 and No.<br>Companyon (NY) 10775 5000<br>Name 3, Start Rose, 54 Relevants Variant, Baltaneer, N. 3 6000 | D.  | 07.07.17 | 23-355.5D FOR D A. #3 | Loft Area **<br>Open Teamore Area (**planted) **                                                                                                                                                                                                                                                                                                                                                                                                                                                                                                                                                                                                                                                                                                                                                                                                                                                                                                                                                                                                                                                                                                                                                                                                                                                                                                                                                                                                                                                                                                                                                                                                                                                                                                                                                                                                                                                                                                                                                                                                                                                                               | 58.412m <sup>*</sup><br>35.653m <sup>*</sup> | Ciest .                               | fite Address :       | Revision No : | Sheet No  |
| Fore 3, fore these, be being with three. Between, W.A. 6001<br>PO Bure 308 Come W.A. 6002                                                 |     |          |                       | TOTAL AREA -                                                                                                                                                                                                                                                                                                                                                                                                                                                                                                                                                                                                                                                                                                                                                                                                                                                                                                                                                                                                                                                                                                                                                                                                                                                                                                                                                                                                                                                                                                                                                                                                                                                                                                                                                                                                                                                                                                                                                                                                                                                                                                                   | \$33.406m*                                   | Date:                                 | Lot 276 (#19)        | D.            | 02 of 0   |
|                                                                                                                                           |     |          |                       | 1 contraction of the second se | 21021 (9986)                                 | 1. S. 4.                              | Salter Point Parade. | Photo: 1      |           |