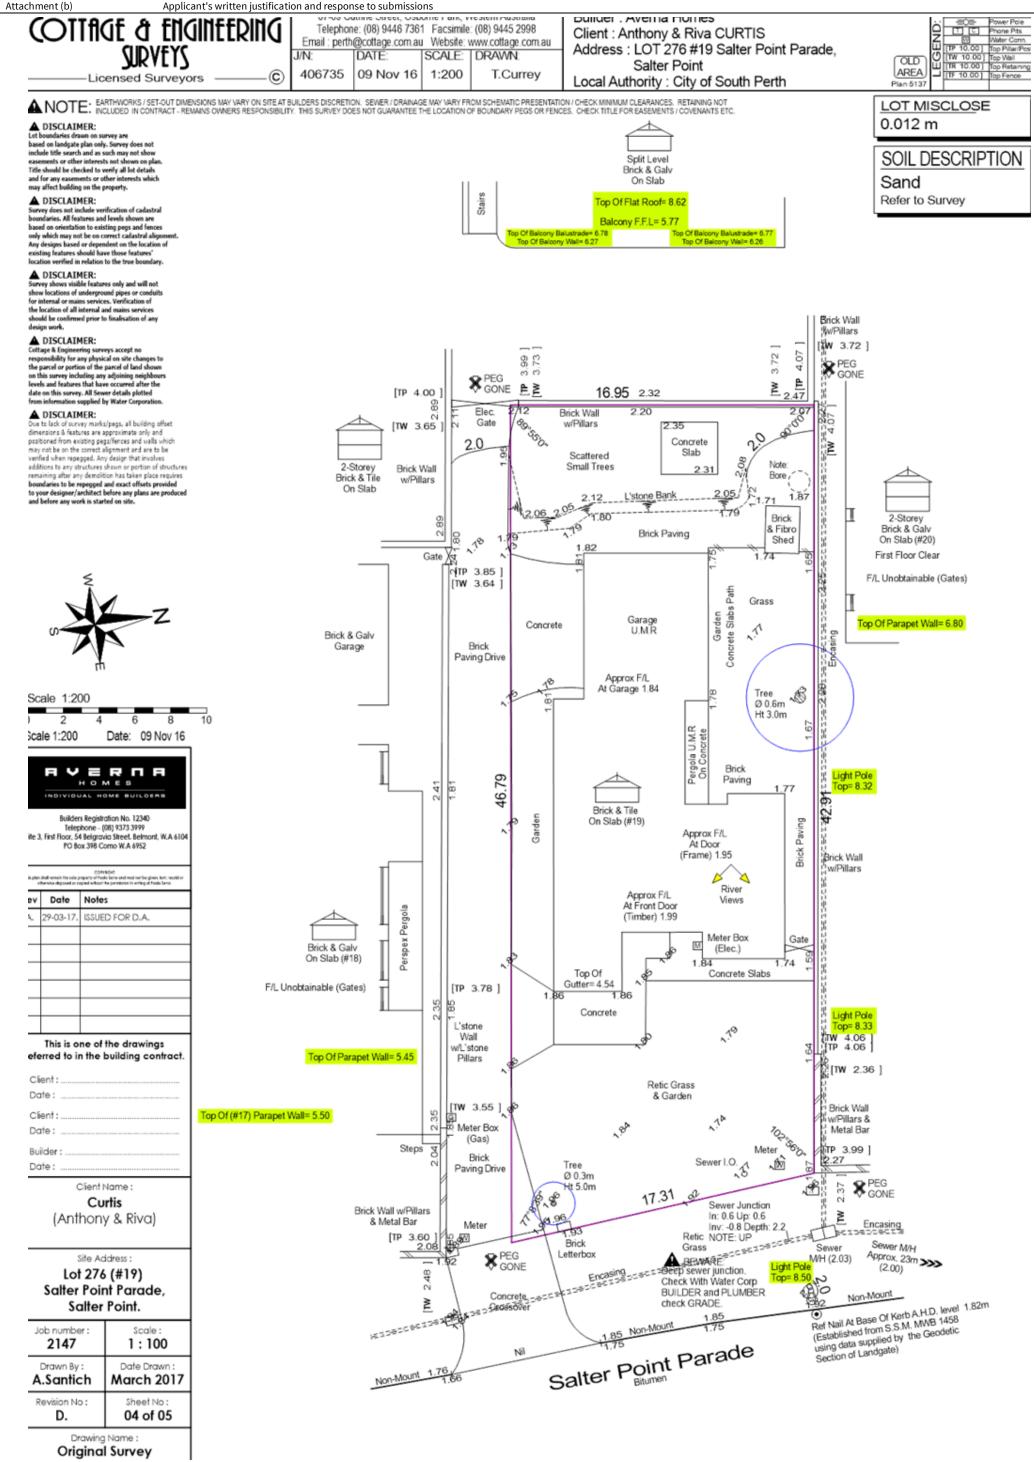

Item 10.3.1

**Development Plans** 

ltem 10.3.1

Attachment (a)

TINT

العلارة فالمتدر طلاوه

÷.

PROPOSED VIEW FROM REAR NEIGHBOUR BALCONY.

|                                                                                                                                           | Rev | Date     | Notes                 | Areas                                                                                                                                                                                                                                                                                                                                                                                                                                                                                                                                                                                                                                                                                                                                                                                                                                                                                                                                                                                                                                                                                                                                                                                                                                                                                                                                                                                                                                                                                                                                                                                                                                                                                                                                                                                                                                                                                                                                                                                                                                                                                                                          |                                              | This is one of the drawings           | Chest Name :         | Job number :  | Scale:    |
|-------------------------------------------------------------------------------------------------------------------------------------------|-----|----------|-----------------------|--------------------------------------------------------------------------------------------------------------------------------------------------------------------------------------------------------------------------------------------------------------------------------------------------------------------------------------------------------------------------------------------------------------------------------------------------------------------------------------------------------------------------------------------------------------------------------------------------------------------------------------------------------------------------------------------------------------------------------------------------------------------------------------------------------------------------------------------------------------------------------------------------------------------------------------------------------------------------------------------------------------------------------------------------------------------------------------------------------------------------------------------------------------------------------------------------------------------------------------------------------------------------------------------------------------------------------------------------------------------------------------------------------------------------------------------------------------------------------------------------------------------------------------------------------------------------------------------------------------------------------------------------------------------------------------------------------------------------------------------------------------------------------------------------------------------------------------------------------------------------------------------------------------------------------------------------------------------------------------------------------------------------------------------------------------------------------------------------------------------------------|----------------------------------------------|---------------------------------------|----------------------|---------------|-----------|
| R V E R N R                                                                                                                               | Å.  | 29-03-17 | ISPLED FOR D.A.       | Ground Floor Bouse Area *                                                                                                                                                                                                                                                                                                                                                                                                                                                                                                                                                                                                                                                                                                                                                                                                                                                                                                                                                                                                                                                                                                                                                                                                                                                                                                                                                                                                                                                                                                                                                                                                                                                                                                                                                                                                                                                                                                                                                                                                                                                                                                      | 318.060ae*                                   | referred to in the building contract. | Curtis               | 2147          | 1:100     |
| INDIVIDUAL HOME BUILDERS                                                                                                                  | 8.  | 01-05-17 | 33-3858D FOR D.A. #1  | Gacage Area (mc) Store) =<br>Albejco Area =                                                                                                                                                                                                                                                                                                                                                                                                                                                                                                                                                                                                                                                                                                                                                                                                                                                                                                                                                                                                                                                                                                                                                                                                                                                                                                                                                                                                                                                                                                                                                                                                                                                                                                                                                                                                                                                                                                                                                                                                                                                                                    | 90.679m <sup>2</sup><br>42.261m <sup>2</sup> | Ciest:                                | (Anthony & Riva)     | Drawn By      | Onte Dram |
| Autology Texting areas No. 12340                                                                                                          | C.  | 27-06-17 | RE GRAD POR D A. W?   | Positi Area =                                                                                                                                                                                                                                                                                                                                                                                                                                                                                                                                                                                                                                                                                                                                                                                                                                                                                                                                                                                                                                                                                                                                                                                                                                                                                                                                                                                                                                                                                                                                                                                                                                                                                                                                                                                                                                                                                                                                                                                                                                                                                                                  | 3.369ы                                       | Date:                                 |                      | A.Santich     | March 2   |
| Comparison to again account (No. 1 and No.<br>Companyon (NY) 10775 5000<br>Name 3, Start Rose, 54 Relevants Variant, Baltaneer, N. 3 6000 | D.  | 07.07.17 | 23-355.5D FOR D A. #3 | Loft Area **<br>Open Teamore Area (**planted) **                                                                                                                                                                                                                                                                                                                                                                                                                                                                                                                                                                                                                                                                                                                                                                                                                                                                                                                                                                                                                                                                                                                                                                                                                                                                                                                                                                                                                                                                                                                                                                                                                                                                                                                                                                                                                                                                                                                                                                                                                                                                               | 58.412m <sup>*</sup><br>35.653m <sup>*</sup> | Ciest .                               | fite Address :       | Revision No : | Sheet No  |
| Fore 3, fore these, be being with three. Between, W.A. 6001<br>PO Bure 308 Come W.A. 6002                                                 |     |          |                       | TOTAL AREA -                                                                                                                                                                                                                                                                                                                                                                                                                                                                                                                                                                                                                                                                                                                                                                                                                                                                                                                                                                                                                                                                                                                                                                                                                                                                                                                                                                                                                                                                                                                                                                                                                                                                                                                                                                                                                                                                                                                                                                                                                                                                                                                   | \$33.406m*                                   | Date:                                 | Lot 276 (#19)        | D.            | 02 of 0   |
|                                                                                                                                           |     |          |                       | 1 contraction of the second se | 21021 (9986)                                 | 1. S. 4.                              | Salter Point Parade. | Photo: 1      |           |