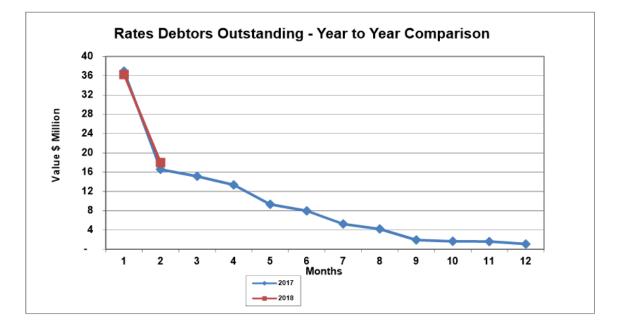

AT 31 AUGUST 2017

## Investments - Disclosed by Institution



## **Interest Earned on Investments**



## STATEMENT OF MAJOR DEBTOR CATEGORIES AS AT 31 AUGUST 2017

| Rates Debtors Outstanding                         | 2018       | 2017      |
|---------------------------------------------------|------------|-----------|
| Outstanding - Current Year & Arrears              | 17,569,433 | 660,348   |
| Pensioner Deferrals                               | 396,405    | 407,862   |
|                                                   | 17,965,839 | 1,068,210 |
| Rates Outstanding as a percentage of Rates Levied | 2018       | 2017      |
| Percentage of Rates Uncollected at Month End      | 42.66%     | 2.54%     |
| (One Instalment remaining)                        |            |           |





## Payment Listing

## Payments between

1/08/2017 to 31/08/2017



|               |            |                                     | Print Date and time:                 | 11/09/2017 | 3:52:30PM  |
|---------------|------------|-------------------------------------|--------------------------------------|------------|------------|
| Cancelled     |            |                                     |                                      |            |            |
| Reference No. | Date       | Payee                               | Description                          |            | Amount     |
| 0106325       | 30/08/2017 | Community Housing Ltd               | ********* CANCELLED ******           |            | \$2,321.62 |
| 00106317      | 25/08/2017 | People Against Cruelty in A