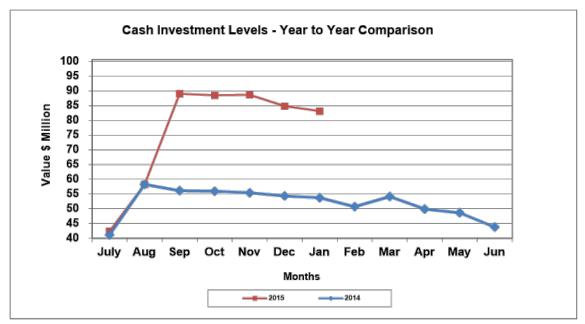

| 3,634,516  | 4.37%     |
| St George Bank                                   | 9,572,205  | 11.51%    |
| Suncorp Metway Bank                              | 19,602,428 | 23.58%    |
| National Australia Bank                          | 19,088,392 | 22.96%    |
|                                                  | 83,133,744 | 100.00%   |
| Interest Earned on Investments for Year to Date  | 2015       | 2014      |
| Municipal Fund                                   | 367,382    | 328,616   |
| Reserves                                         | 997,644    | 726,288   |
|                                                  | 1,365,026  | 1,054,904 |

The anticipated weighted average yield on funds currently invested is 3.42%

# **Cash Investment Levels**



Attachment 10.6.2 (2)

# SUMMARY OF CASH INVESTMENTS AS AT 31 JAN 2015





#### Interest Earned on Investments



# STATEMENT OF MAJOR DEBTOR CATEGORIES

| AS AT 31 JAN 2015 |  |
|-------------------|--|
|                   |  |
|                   |  |

Attachment 10.6.2 (3)

| Rates Debtors Outstanding                         | 2015      | 2014      |
|---------------------------------------------------|-----------|-----------|
| Outstanding - Current Year & Arrears              | 4,093,394 | 3,666,335 |
| Pensioner Deferrals                               | 372,508   | 369,310   |
|                                                   | 4,465,902 | 4,035,645 |
| Rates Outstanding as a percentage of Rates Levied | 2015      | 2014      |
| Percentage of Rates Uncollected at Month End