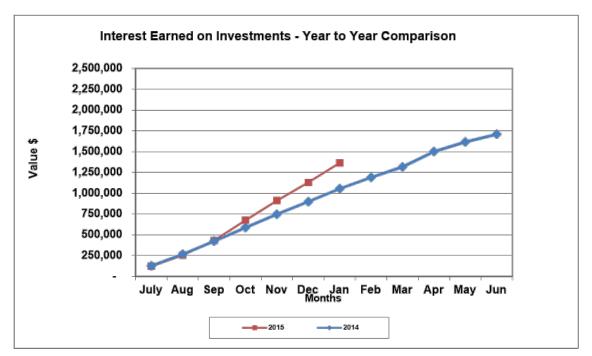

| 9,572,205  | 11.51%    |
| Suncorp Metway Bank                              | 19,602,428 | 23.58%    |
| National Australia Bank                          | 19,088,392 | 22.96%    |
|                                                  | 83,133,744 | 100.00%   |
| Interest Earned on Investments for Year to Date  | 2015       | 2014      |
| Municipal Fund                                   | 367,382    | 328,616   |
| Reserves                                         | 997,644    | 726,288   |
|                                                  | 1,365,026  | 1,054,904 |

The anticipated weighted average yield on funds currently invested is 3.42%

# **Cash Investment Levels**



Attachment 10.6.2 (2)

# SUMMARY OF CASH INVESTMENTS AS AT 31 JAN 2015





#### Interest Earned on Investments



# STATEMENT OF MAJOR DEBTOR CATEGORIES

| AS AT 31 JAN 2015 |  |
|-------------------|--|
|                   |  |
|                   |  |

Attachment 10.6.2 (3)

| Rates Debtors Outstanding                         | 2015      | 2014      |
|---------------------------------------------------|-----------|-----------|
| Outstanding - Current Year & Arrears              | 4,093,394 | 3,666,335 |
| Pensioner Deferrals                               | 372,508   | 369,310   |
|                                                   | 4,465,902 | 4,035,645 |
| Rates Outstanding as a percentage of Rates Levied | 2015      | 2014      |
| Percentage of Rates Uncollected at Month End      | 12.09%    | 11.86%    |
|                                                   |           |           |

(1 Instal