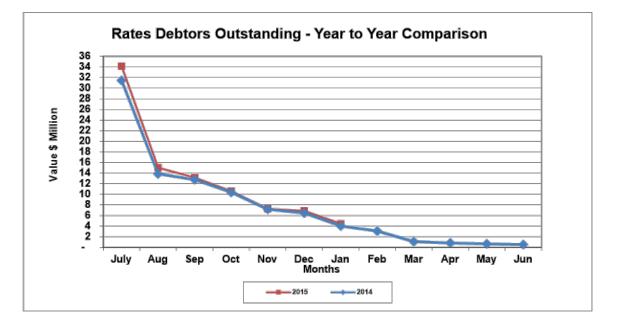

MAJOR DEBTOR CATEGORIES

| AS AT 31 JAN 2015 |  |
|-------------------|--|
|                   |  |
|                   |  |

Attachment 10.6.2 (3)

| Rates Debtors Outstanding                         | 2015      | 2014      |
|---------------------------------------------------|-----------|-----------|
| Outstanding - Current Year & Arrears              | 4,093,394 | 3,666,335 |
| Pensioner Deferrals                               | 372,508   | 369,310   |
|                                                   | 4,465,902 | 4,035,645 |
| Rates Outstanding as a percentage of Rates Levied | 2015      | 2014      |
| Percentage of Rates Uncollected at Month End      | 12.09%    | 11.86%    |
|                                                   |           |           |

(1 Instalment remaining)





Warrant Listing



Warrants between

1/01/2015 to 31/01/2015

Authority LIVE

| Program - ci_ar | 0001 13/02/201      | 5 10:45:08AM                     |                                        | For the second sec |
|-----------------|---------------------|----------------------------------|----------------------------------------|------------------------------------------------------------------------------------------------------------------------------------------------------------------------------------------------------------------------------------------------------------------------------------------------------------------------------------------------------------------------------------------------------------------------------------------------------------------------------