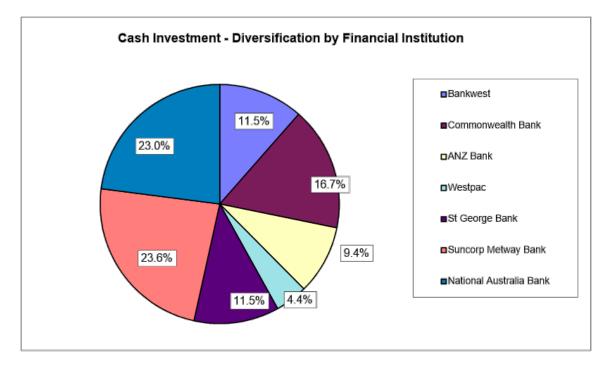

rge Bank                                   | 9,572,205  | 11.51%    |
| Suncorp Metway Bank                              | 19,602,428 | 23.58%    |
| National Australia Bank                          | 19,088,392 | 22.96%    |
|                                                  | 83,133,744 | 100.00%   |
| Interest Earned on Investments for Year to Date  | 2015       | 2014      |
| Municipal Fund                                   | 367,382    | 328,616   |
| Reserves                                         | 997,644    | 726,288   |
|                                                  | 1,365,026  | 1,054,904 |

The anticipated weighted average yield on funds currently invested is 3.42%

# **Cash Investment Levels**



Attachment 10.6.2 (2)

# SUMMARY OF CASH INVESTMENTS AS AT 31 JAN 2015





#### Interest Earned on Investments



# STATEMENT OF MAJOR DEBTOR CATEGORIES

| AS AT 31 JAN 2015 |  |
|-------------------|--|
|                   |  |
|                   |  |

Attachment 10.6.2 (3)

| Rates Debtors Outstanding                         | 2015      | 2014      |
|---------------------------------------------------|-----------|-----------|
| Outstanding - Current Year & Arrears              | 4,093,394 | 3,666,335 |
| Pensioner Deferrals                               | 372,508   | 369,310   |
|                                                   | 4,465,902 | 4,035,645 |
| Rates Outstanding as a percentage of Rates Levied | 2015      | 2014      |
| Percentage of Rates Uncollected at Month End      | 12.09%    | 11.86%    |
|