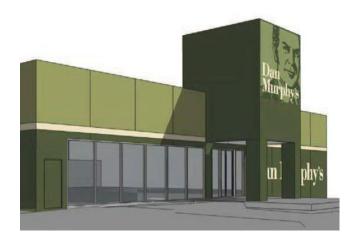

To discuss matters relating to Development Application 252/2014, 243 Canning Highway South Perth for a Dan Murphy's liquor store. The following points are submitted for discussion:

- 1. The concerns of electors about the proposed large format liquor development at the Como Hotel site, including but not limited to:
  - a. Noise
  - b. Traffic and parking
  - c. Increase in the negative social effects of alcohol in the community
  - d. Impacts on adjoining properties
- 2. To provide an opportunity for the Mayor to indicate Council's current position on the matter, given its recent refusal of Amendment 40.
- 3. To consider the following motions:
  - a. That the people of South Perth oppose the development of a large Dan Murphy's liquor outlet on the Como Hotel Site;
  - b. That the people of South Perth request that the Council prepare a submission to the JDAP opposing DA 252/2014 consistent with its reasons for refusal of Amendment 40: and
  - c. That the people of South Perth / Como request that the applicant withdraws their application for the Dan Murphy's to be located at the Como Hotel site & the Development Assessment panel refuse this re-development application.
- 3. This request is served on behalf of the listed signatories by —