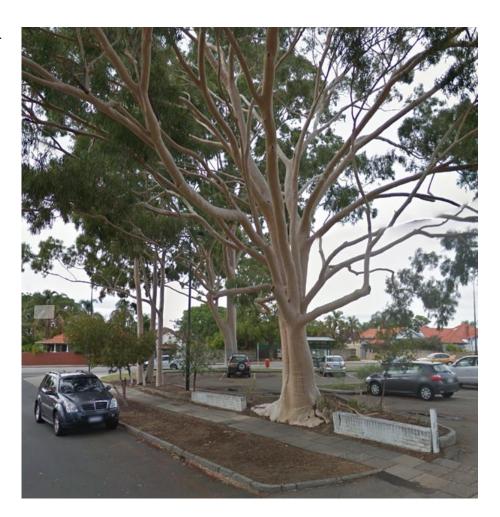

To discuss matters relating to Development Application 252/2014, 243 Canning Highway South Perth for a Dan Murphy's liquor store. The following points are submitted for discussion:

- 1. The concerns of electors about the proposed large format liquor development at the Como Hotel site, including but not limited to:
  - a. Noise
  - b. Traffic and parking
  - c. Increase in the negative social effects of alcohol in the community
  - d. Impacts on adjoining properties
- 2. To provide an opportunity for the Mayor to indicate Council's current position on the matter, given its recent refusal of Amendment 40.
- 3. To consider the following motions:
  - a. That the people of South Perth oppose the development of a large Dan Murphy's liquor outlet on the Como Hotel Site;
  - b. That the people of South Perth request that the Council prepare a submission to the JDAP opposing DA 252/2014 consistent with its reasons for refusal of Amendment 40: and
  - c. That the people of South Perth / Como request that the applicant withdraws their application for the Dan Murphy's to be located at the Como Hotel site & the Development Assessment panel refuse this re-development application.
- 3. This request is served on behalf of the listed signatories by —