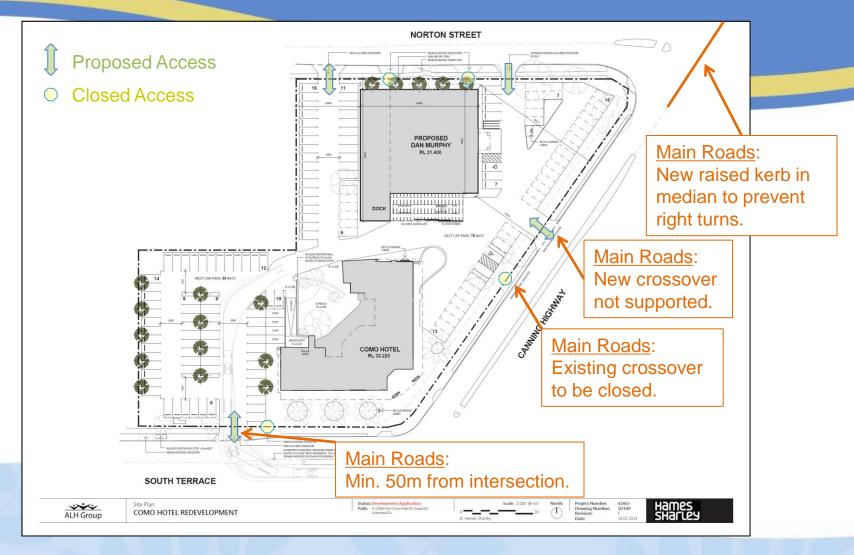

- 126 existing car bays
- 147 proposed car bays (21 additional bays)
- The proposed development has a 5 car bay shortfall (incorporating reductions for close proximity to a bus stop).

|             | Como Hotel<br>Ground Floor | Como Hotel<br>Upper Floor | Liquor Store        | Total Required      |
|-------------|----------------------------|---------------------------|---------------------|---------------------|
| Existing    | 101                        | 25                        | 0 (plus drive-thru) | 126 bays (existing) |
| Proposal    | 101 (existing)             | 0 (closed)                | 60 (TPS6 Table 6)   | 161 (-14 bays)      |
| Policy P315 | 101 (existing)             | 0 (closed)                | x 0.85 = 51         | 152 (-5 bays)       |



#### **Vehicle Access**







# **Social Impacts**

- TPS6 cl. 7.5(p) Council shall have due regard to ... any social issues that have an effect on the amenity of the locality.
- 37/94 of the opposing submissions for this proposal have identified potential social impacts as a concern.



# **Visual Impact**

- The proposal has been referred to our Design Advisory Consultants (DAC).
- DAC: The proposed Dan Murphy's building does not demonstrate design compatibility with the Hotel building and the existing streetscape.
- DAC: Recommended external changes to the building to:
  - Improve compatibility.
  - Enhance visual appeal.
    - For example: external design/finish to link to Hotel building, more windows, provide awnings, greater Norton Street setback.
- DAC: Keeping the trees and providing suitable landscaping