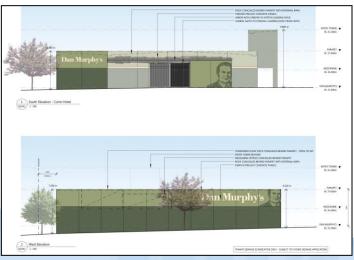

To discuss matters relating to Development Application 252/2014, 243 Canning Highway South Perth for a Dan Murphy's liquor store. The following points are submitted for discussion:

- 1. The concerns of electors about the proposed large format liquor development at the Como Hotel site, including but not limited to:
  - a. Noise
  - b. Traffic and parking
  - c. Increase in the negative social effects of alcohol in the community
  - d. Impacts on adjoining properties
- 2. To provide an opportunity for the Mayor to indicate Council's current position on the matter, given its recent refusal of Amendment 40.
- 3. To consider the following motions:
  - a. That the people of South Perth oppose the development of a large Dan Murphy's liquor outlet on the Como Hotel Site;
  - b. That the people of South Perth request that the Council prepare a submission to the JDAP opposing DA 252/2014 consistent with its reasons for refusal of Amendment 40: and
  - c. That the people of South Perth / Como request that the applicant withdraws their application for the Dan Murphy's to be located at the Como Hotel site & the Development Assessment panel refuse this re-development application.
- 3. This request is served on behalf of the listed signatories by —