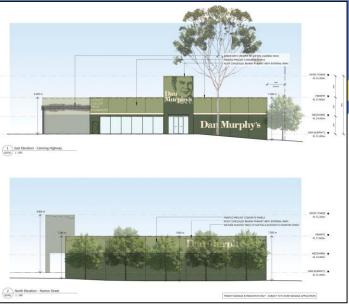

ny social issues that have an effect on the amenity of the locality.
- 37/94 of the opposing submissions for this proposal have identified potential social impacts as a concern.



# **Visual Impact**

- The proposal has been referred to our Design Advisory Consultants (DAC).
- DAC: The proposed Dan Murphy's building does not demonstrate design compatibility with the Hotel building and the existing streetscape.
- DAC: Recommended external changes to the building to:
  - Improve compatibility.
  - Enhance visual appeal.
    - For example: external design/finish to link to Hotel building, more windows, provide awnings, greater Norton Street setback.
- DAC: Keeping the trees and providing suitable landscaping will enhance the visual amenity.



#### **Attachment 2**

## **External Plans**







Special Electors' Meeting – Monday 14 July 2014



## **Next Steps**

- The applicant has the opportunity to respond to City's assessment and public submissions. The applicant may choose to amend their proposal.
- City prepares a report on the proposal: presented to the Development Assessment Panel (DAP): 2x City of South Perth Councillors and x3 Specialist Members.
- City's report published to the DAP website (The City will send a letter to submitters prior to the DAP meeting to provide DAP website information).
- DAP meeting date and location to be advised, currently scheduled for mid-August (to be advised via the City's letter to submitters).
- Public can make a deputation at the DAP meeting.
- DAP determines the application.
- If the development is approved the new liquor store's l