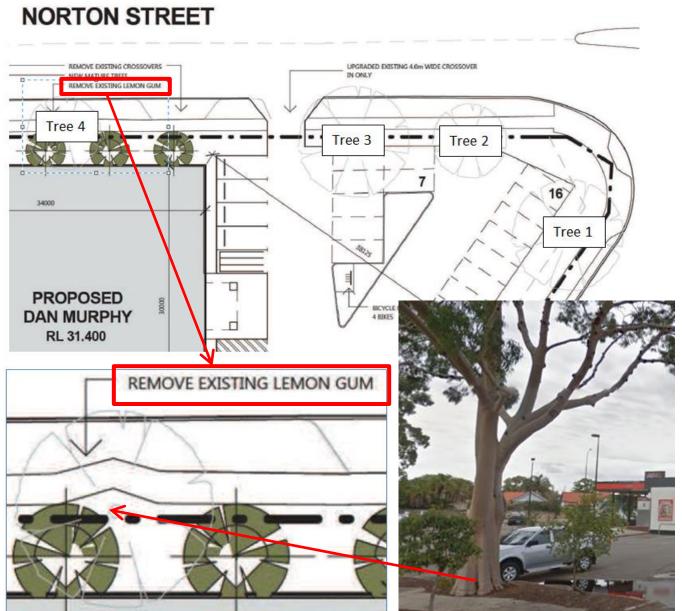

To discuss matters relating to Development Application 252/2014, 243 Canning Highway South Perth for a Dan Murphy's liquor store. The following points are submitted for discussion:

- 1. The concerns of electors about the proposed large format liquor development at the Como Hotel site, including but not limited to:
  - a. Noise
  - b. Traffic and parking
  - c. Increase in the negative social effects of alcohol in the community
  - d. Impacts on adjoining properties
- 2. To provide an opportunity for the Mayor to indicate Council's current position on the matter, given its recent refusal of Amendment 40.
- 3. To consider the following motions:
  - a. That the people of South Perth oppose the development of a large Dan Murphy's liquor outlet on the Como Hotel Site;
  - b. That the people of South Perth request that the Council prepare a submission to the JDAP opposing DA 252/2014 consistent with its reasons for refusal of Amendment 40: and
  - c. That the people of South Perth / Como request that the applicant withdraws their application for the Dan Murphy's to be located at the Como Hotel site & the Development Assessment panel refuse this re-development application.
- 3. This request is served on behalf of the listed signatories by —