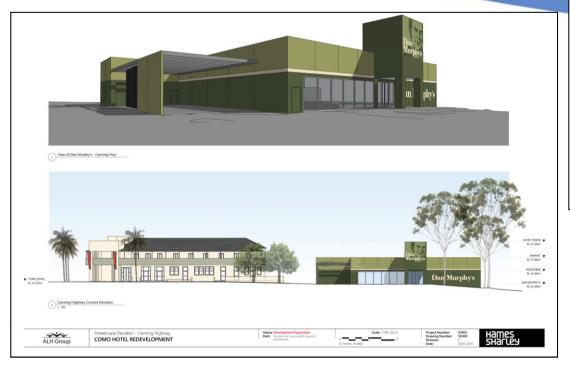

any social issues that have an effect on the amenity of the locality.
- 37/94 of the opposing submissions for this proposal have identified potential social impacts as a concern.



# **Visual Impact**

- The proposal has been referred to our Design Advisory Consultants (DAC).
- DAC: The proposed Dan Murphy's building does not demonstrate design compatibility with the Hotel building and the existing streetscape.
- DAC: Recommended external changes to the building to:
  - Improve compatibility.
  - Enhance visual appeal.
    - For example: external design/finish to link to Hotel building, more windows, provide awnings, greater Norton Street setback.
- DAC: Keeping the trees and providing suitable landscaping will enhance the visual amenity.



#### **Attachment 2**

## **External Plans**







Special Electors' Meeting – Monday 14 July 2014



## **Next Steps**

- The applicant has the opportunity to respond to City's assessment and public submissions. The applicant may choose to amend their proposal.
- City prepares a report on the proposal: presented to the Development Assessment Panel (DAP): 2x City of South Perth Councillors and x3 Specialist Members.
- City's report published to the DAP website (The City will send a letter to submitters prior to the DAP meeting to provide DAP website information).
- DAP meeting date and location to be advised, currently scheduled for mid-August (to be advised via the City's letter to submitters).
- Public can make a deputation at the DAP meeting.
- DAP determines the application.
- If the development is approved the new liquor store's