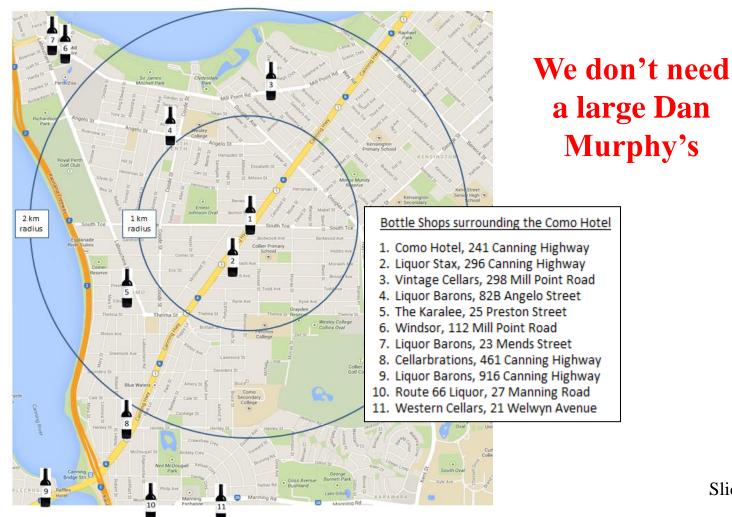

To discuss matters relating to Development Application 252/2014, 243 Canning Highway South Perth for a Dan Murphy's liquor store. The following points are submitted for discussion:

- 1. The concerns of electors about the proposed large format liquor development at the Como Hotel site, including but not limited to:
  - a. Noise
  - b. Traffic and parking
  - c. Increase in the negative social effects of alcohol in the community
  - d. Impacts on adjoining properties
- 2. To provide an opportunity for the Mayor to indicate Council's current position on the matter, given its recent refusal of Amendment 40.
- 3. To consider the following motions:
  - a. That the people of South Perth oppose the development of a large Dan Murphy's liquor outlet on the Como Hotel Site;
  - b. That the people of South Perth request that the Council prepare a submission to the JDAP opposing DA 252/2014 consistent with its reasons for refusal of Amendment 40: and
  - c. That the people of South Perth / Como request that the applicant withdraws their application for the Dan Murphy's to be located at the Como Hotel site & the Development Assessment panel refuse this re-development application.
- 3. This request is served on behalf of the listed signatories by —