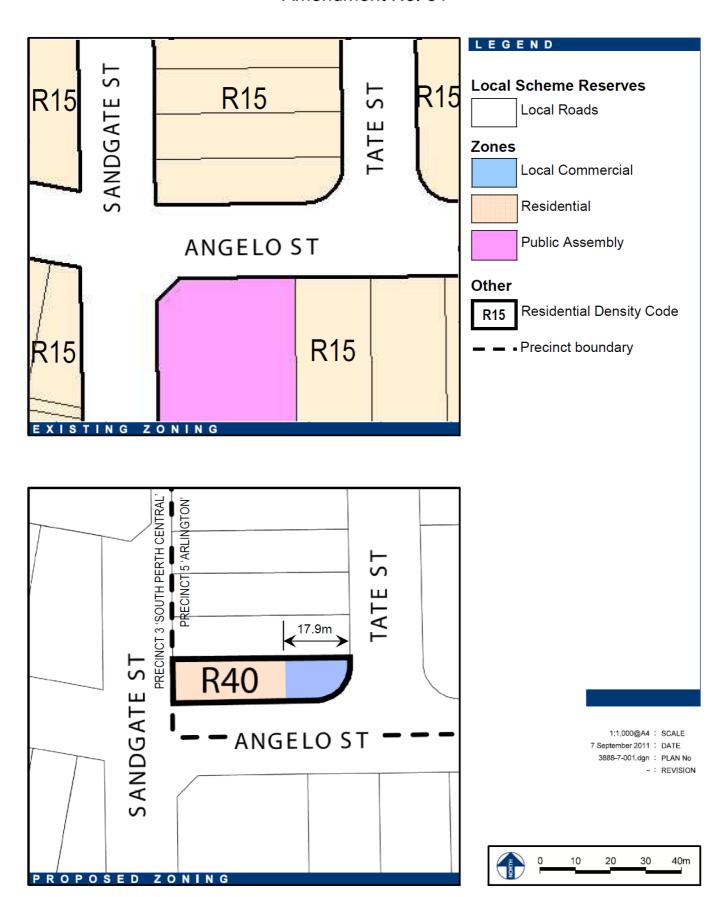

0.3.3



#### SUBDIVISION CONCEPT PLAN

Lot 36 Tate Street, SOUTH PERTH

# SCHEME AMENDMENT DOCUMENTS

PLANNING AND DEVELOPMENT ACT 2005



# Town Planning Scheme No. 6 Amendment No. 31

The Council of the City of South Perth under the powers conferred upon it by the *Planning and Development Act 2005* hereby amends the above Town Planning Scheme by:

- 1. Rezoning a portion of Lot 36 (No. 47) Tate Street, South Perth from "Residential" to "Local Commercial" to the extent shown on the 'Proposed Zoning' map for Amendment No. 31, and increasing the density coding of the whole site from R15 to R40; and
- 2. Amending the Scheme Zoning Map for Precinct 5 'Arlington' accordingly.

#### Attachment 10.3.3

#### SCHEME AMENDMENT MAP

City of South Perth Town Planning Scheme No. 6 Amendment No. 31



# **Adoption**

| <b>ADOPTED</b> by resolution of the Council of the City of Meeting held on2011. | South Perth at the Ordinary Council    |
|---------------------------------------------------------------------------------|----------------------------------------|
|                                                                                 |                                        |
|                                                                                 | JAMES BEST                             |
|                                                                                 | MAYOR                                  |
|                                                                                 |                                        |
|