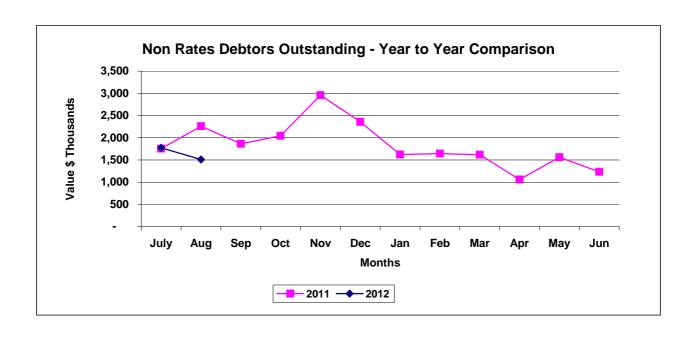

| 61,011<br>254,879<br>315,891                                                        |

The anticipated weighted average yield on funds currently invested is 5.87%

## **Cash Investment Levels**



## SUMMARY OF CASH INVESTMENTS AS AT 31 AUGUST 2011

## **Investments - Disclosed by Institution**



## **Interest Earned on Investments**



## STATEMENT OF MAJOR DEBTOR CATEGORIES AS AT 31 AUGUST 2011

## Rates Debtors Outstanding

2012

39.09%

2011

39.94%

Outstanding - Current Year & Arrears Pensioner Deferrals

| 11,777,945 | 11,291,866 |
|------------|------------|
| 403,099    | 407,234    |
| 11,374,847 | 10,884,632 |

## Rates Outstanding as a percentage of Rates Levied

2012 2011

Percentage of Rates Uncollected at Month End (3 Instalments yet to fall due)





Payments between 1/08/2011 to 31/08/2011

City of South Perth

Program - co\_ap001 11/09/2011 10:28:09PM

Minimum Amount: \$ 0.00

| Creditors            |                          |                  |                                            |                                                                   |                        |
|----------------------|--------------------------|------------------|--------------------------------------------|-------------------------------------------------------------------|------------------------|
| Cheque No.           | Chq Date                 | Creditor         | Payee                                      | Description                                                       | Amount                 |
| 00087346             | 10/08/2011