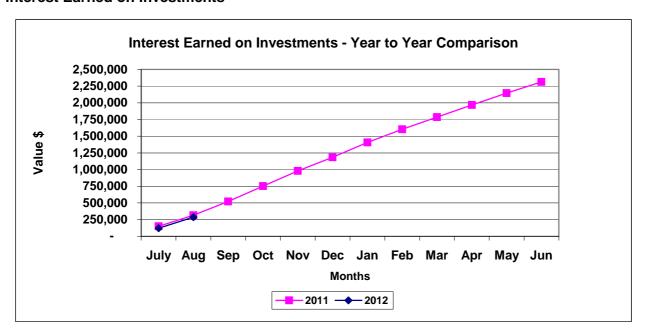

| 2012                                                                                            | 2011                                                                                |
| Municipal Fund<br>Reserves                                                                                                         | 36,617<br>251,574<br><b>288,191</b>                                                             | 61,011<br>254,879<br>315,891                                                        |

The anticipated weighted average yield on funds currently invested is 5.87%

## **Cash Investment Levels**



## SUMMARY OF CASH INVESTMENTS AS AT 31 AUGUST 2011

## **Investments - Disclosed by Institution**



## **Interest Earned on Investments**



## STATEMENT OF MAJOR DEBTOR CATEGORIES AS AT 31 AUGUST 2011

## Rates Debtors Outstanding

2012

39.09%

2011

39.94%

Outstanding - Current Year & Arrears Pensioner Deferrals

| 11,777,945 | 11,291,866 |
|------------|------------|
| 403,099    | 407,234    |
| 11,374,847 | 10,884,632 |

## Rates Outstanding as a percentage of Rates Levied

2012 2011

Percentage of Rates Uncollected at Month End (3 Instalments yet to fall due)





Payments between 1/08/2011 to 31/08/2011

City of South Perth

Program - co\_ap001 11/09/2011 10:28:09PM

Minimum Amount: \$ 0.00

| Creditors            |                          |                  |                                            |                                                                   |                        |
|-------------------