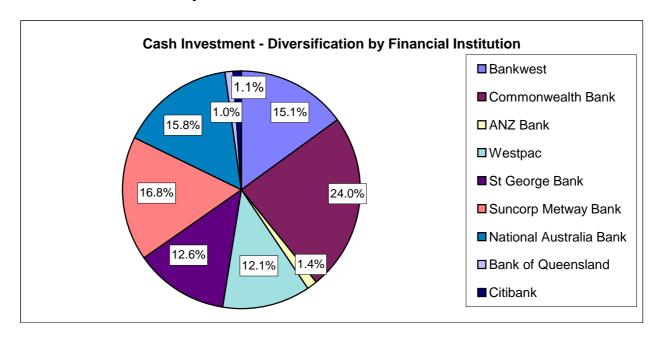

| 2012                                                                                            | 2011                                                                                |
| Municipal Fund<br>Reserves                                                                                                         | 36,617<br>251,574<br><b>288,191</b>                                                             | 61,011<br>254,879<br>315,891                                                        |

The anticipated weighted average yield on funds currently invested is 5.87%

## **Cash Investment Levels**



## SUMMARY OF CASH INVESTMENTS AS AT 31 AUGUST 2011

## **Investments - Disclosed by Institution**



## **Interest Earned on Investments**



## STATEMENT OF MAJOR DEBTOR CATEGORIES AS AT 31 AUGUST 2011

## Rates Debtors Outstanding

2012

39.09%

2011

39.94%

Outstanding - Current Year & Arrears Pensioner Deferrals

| 11,777,945 | 11,291,866 |
|------------|------------|
| 403,099    | 407,234    |
| 11,374,847 | 10,884,632 |

## Rates Outstanding as a percentage of Rates Levied

2012 2011

Percentage of Rates Uncollected at Month End (3 Instalments yet to fall due)





Payments between 1/08/2011 to 31/08/2011

City of South Perth

Program - co\_ap001 11/09/2011 10:28:09PM

Minimum Amount: \$ 0.00

| Creditors            |                          |                  |                                            |                                                                   |