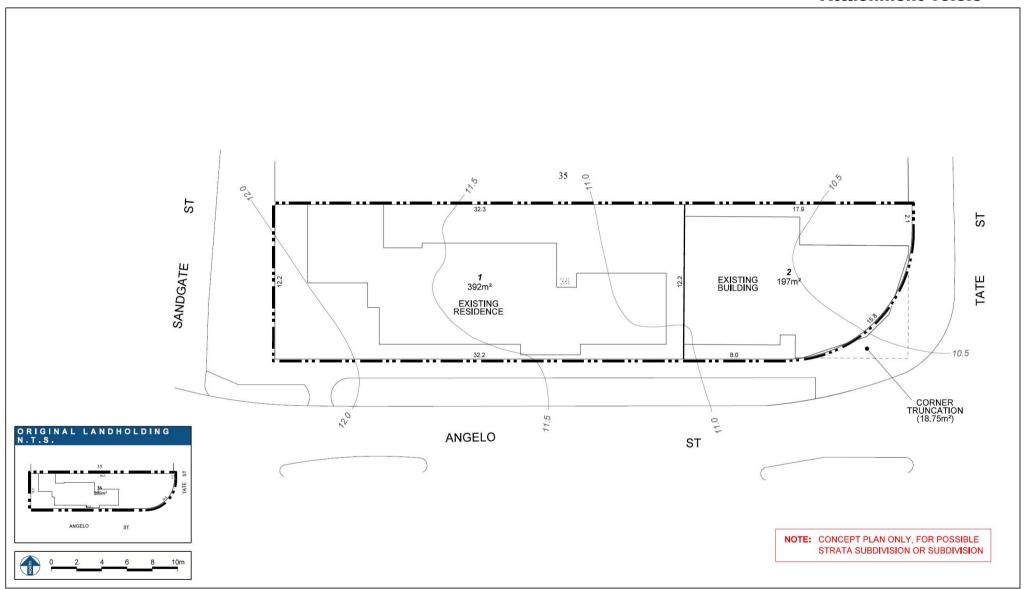

remises will be a "D - Discretionary Use".

The existing single house located behind the corner store will remain a "P - Permitted" use under the "Residential" zoning.

Formalising the existing land use arrangement of the site will facilitate continued use of the 'corner store' type business. The proposed Residential R40 density coding will allow future subdivision of the site into two allotments reflecting the separate uses of the residence and Day Spa.

#### 4. CONCLUSION

Having regard to the matters discussed above, the proposed Amendment No. 31 is considered to be appropriate as it formalises the existing land use arrangement of the site and will facilitate future subdivision into two allotments.

Report prepared by

Emmet Blackwell Strategic Planning Officer

#### Attachment 10.3.3



#### SUBDIVISION CONCEPT PLAN

Lot 36 Tate Street, SOUTH PERTH

# SCHEME AMENDMENT DOCUMENTS

PLANNING AND DEVELOPMENT ACT 2005



# Town Planning Scheme No. 6 Amendment No. 31

The Council of the City of South Perth under the powers conferred upon it by the *Planning and Development Act 2005* hereby amends the above Town Planning Scheme by:

- 1. Rezoning a portion of Lot 36 (No. 47) Tate Street, South Perth from "Residential" to "Local Commercial" to the extent shown on the 'Proposed Zoning' map for Amendment No. 31, and increasing the density coding of the whole site from R15 to R40; and
- 2. Amending the Scheme Zoning Map for Precinct 5 'Arlington' accordingly.

#### Attachment 10.3.3

#### SCHEME AMENDMENT MAP

City of South Perth Town Planning Scheme No. 6 Amendment No. 31



# **A