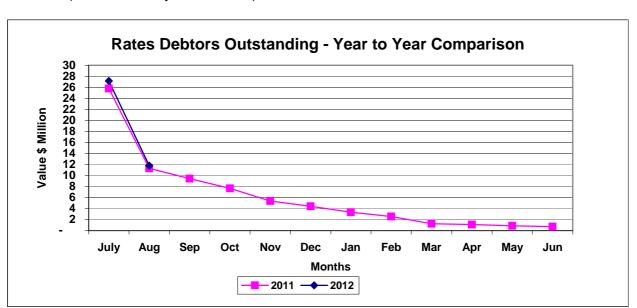

| 61,011<br>254,879<br>315,891                                                        |

The anticipated weighted average yield on funds currently invested is 5.87%

## **Cash Investment Levels**



## SUMMARY OF CASH INVESTMENTS AS AT 31 AUGUST 2011

## **Investments - Disclosed by Institution**



## **Interest Earned on Investments**



## STATEMENT OF MAJOR DEBTOR CATEGORIES AS AT 31 AUGUST 2011

## Rates Debtors Outstanding

2012

39.09%

2011

39.94%

Outstanding - Current Year & Arrears Pensioner Deferrals

| 11,777,945 | 11,291,866 |
|------------|------------|
| 403,099    | 407,234    |
| 11,374,847 | 10,884,632 |

## Rates Outstanding as a percentage of Rates Levied

2012 2011

Percentage of Rates Uncollected at Month End (3 Instalments yet to fall due)





Payments between 1/08/2011 to 31/08/2011

City of South Perth

Program - co\_ap001 11/09/2011 10:28:09PM

Minimum Amount: \$ 0.00

| Creditors            |                          |                  |                                            |                                                                   |                        |
|----------------------|--------------------------|------------------|--------------------------------------------|-------------------------------------------------------------------|------------------------|
| Cheque No.           | Chq Date                 | Creditor         | Payee                                      | Description                                                       | Amount                 |
| 00087346             | 10/08/2011