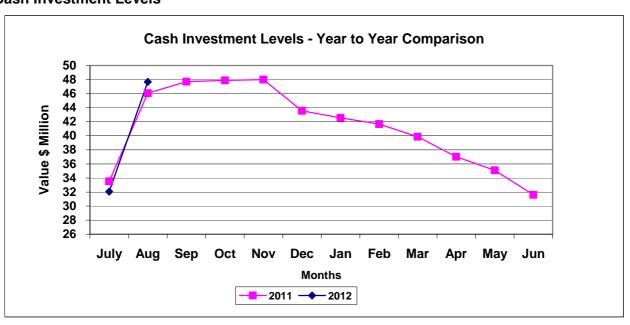

5%<br>12.61%<br>16.85%<br>15.81%<br>1.05%<br>1.05% |
| Interest Earned on Investments for Year to Date                                                                                    | 2012                                                                                            | 2011                                                                                |
| Municipal Fund<br>Reserves                                                                                                         | 36,617<br>251,574<br><b>288,191</b>                                                             | 61,011<br>254,879<br>315,891                                                        |

The anticipated weighted average yield on funds currently invested is 5.87%

## **Cash Investment Levels**



## SUMMARY OF CASH INVESTMENTS AS AT 31 AUGUST 2011

## **Investments - Disclosed by Institution**



## **Interest Earned on Investments**



## STATEMENT OF MAJOR DEBTOR CATEGORIES AS AT 31 AUGUST 2011

## Rates Debtors Outstanding

2012

39.09%

2011

39.94%

Outstanding - Current Year & Arrears Pensioner Deferrals

| 11,777,945 | 11,291,866 |
|------------|------------|
| 403,099    | 407,234    |
| 11,374,847 | 10,884,632 |

## Rates Outstanding as a percentage of Rates Levied

2012 2011

Percentage of Rates Uncollected at Month End (3 Instalments yet to fall due)





Payments between 1/08/2011 to 31/08/2011

City of South Perth

Program - co\_ap001 11/09/2011 10:28:09PM

Minimum Amount: \$ 0.00

| Creditors            |                          |                  |