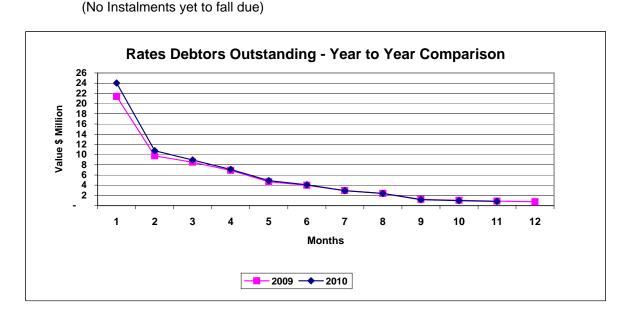

#### 10.6.2 Statement of Funds, Investments and Debtors

This report presents a statement summarising treasury management for the month of April, 2010.