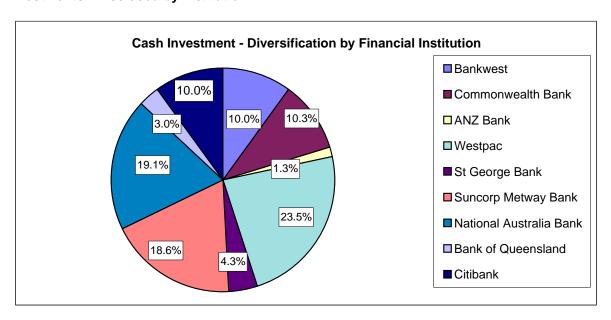

#### 10.6.2 Statement of Funds, Investments and Debtors

This report presents a statement summarising treasury management for the month of April, 2010.