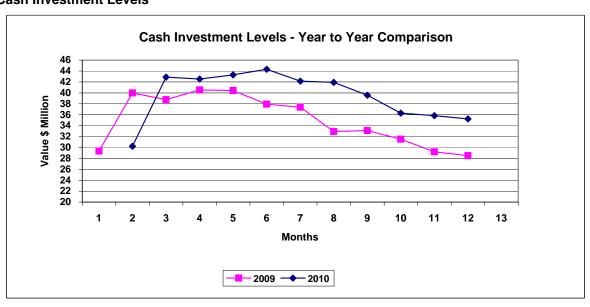

#### 10.6.1 Financial Management Accounts - April 2010

This report presents the monthly management account summaries for April, 2010.

#### 10.6.2 Statement of Funds, Investments and Debtors

This report presents a statement summarising treasury management for the month of April, 2010.