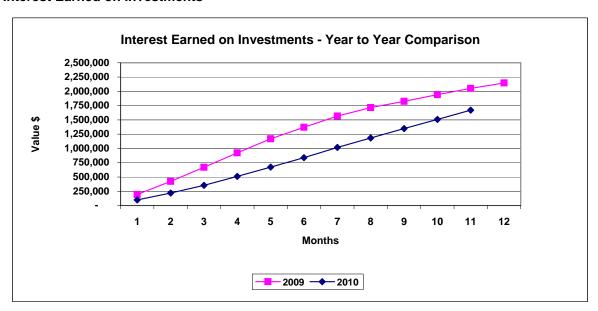

#### 10.6.1 Financial Management Accounts - April 2010

This report presents the monthly management account summaries for April, 2010.

#### 10.6.2 Statement of Funds, Investments and Debtors

This report presents a statement summarising treasury management for the month of April, 2010.