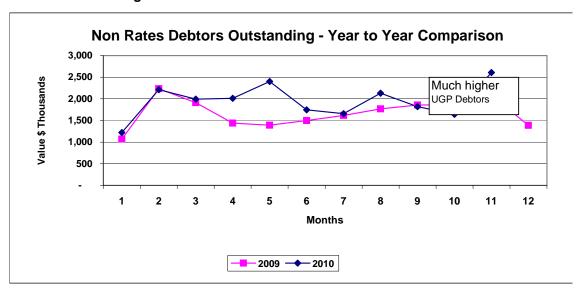

#### 10.6.2 Statement of Funds, Investments and Debtors

This report presents a statement summarising treasury management for the month of April, 2010.