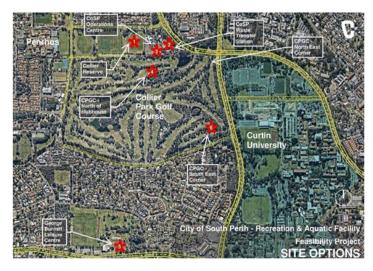

## SHORT LIST ASSESSMENT

The below image and list identifies sites within the City of South Perth, following review of the long list. Further consultation with the City resulted in the North East Corner of Collier Park Golf Course location separated into three new sites. As a result, the final shortlist locations include 6 sites.

## **Short List of Potential Sites**

|                                | · · · · · · · · · · · · · · · · · · ·                                        |
|--------------------------------|------------------------------------------------------------------------------|
| New Build – Collier Reserve    | Construction of a standalone RAF on Collier Reserve.                         |
| 2. New Build – City of South   | Demolition and rebuild (in a different location) of the existing South Perth |
| Perth Recycling Centre         | Recycling Centre and construction of a standalone RAF.                       |
| 3. New Build – City of South   | Demolition and rebuild (in a different location) of the existing South Perth |
| Perth Recycling Centre         | Recycling Centre and Operations Centre and construction of a standalone      |
| and Operations Centre          | RAF with no other asset integration.                                         |
| 4. New Build & Integration -   | Demolition of the existing Collier Park Golf Course clubhouse and            |
| Collier Park Golf Course North | construction of the RAF with a new Collier Park Golf Course clubhouse        |
| of Clubhouse                   | integrated with the facility.                                                |
| 5. New Build & Integration -   | Construction of the RAF with the existing George Burnett Leisure Centre      |
| George Burnett Leisure Centre  | being repurposed to house other parties that currently accommodate other     |
|                                | City assets.                                                                 |
| 6. New Build – Collier Park    | Construction of the RAF in the South East Corner of the Collier Park Golf    |
| Golf Course South East         | Course with potential joint opportunities with Collier Park Golf Course and  |
| Corner                         | Curtin University.                                                           |