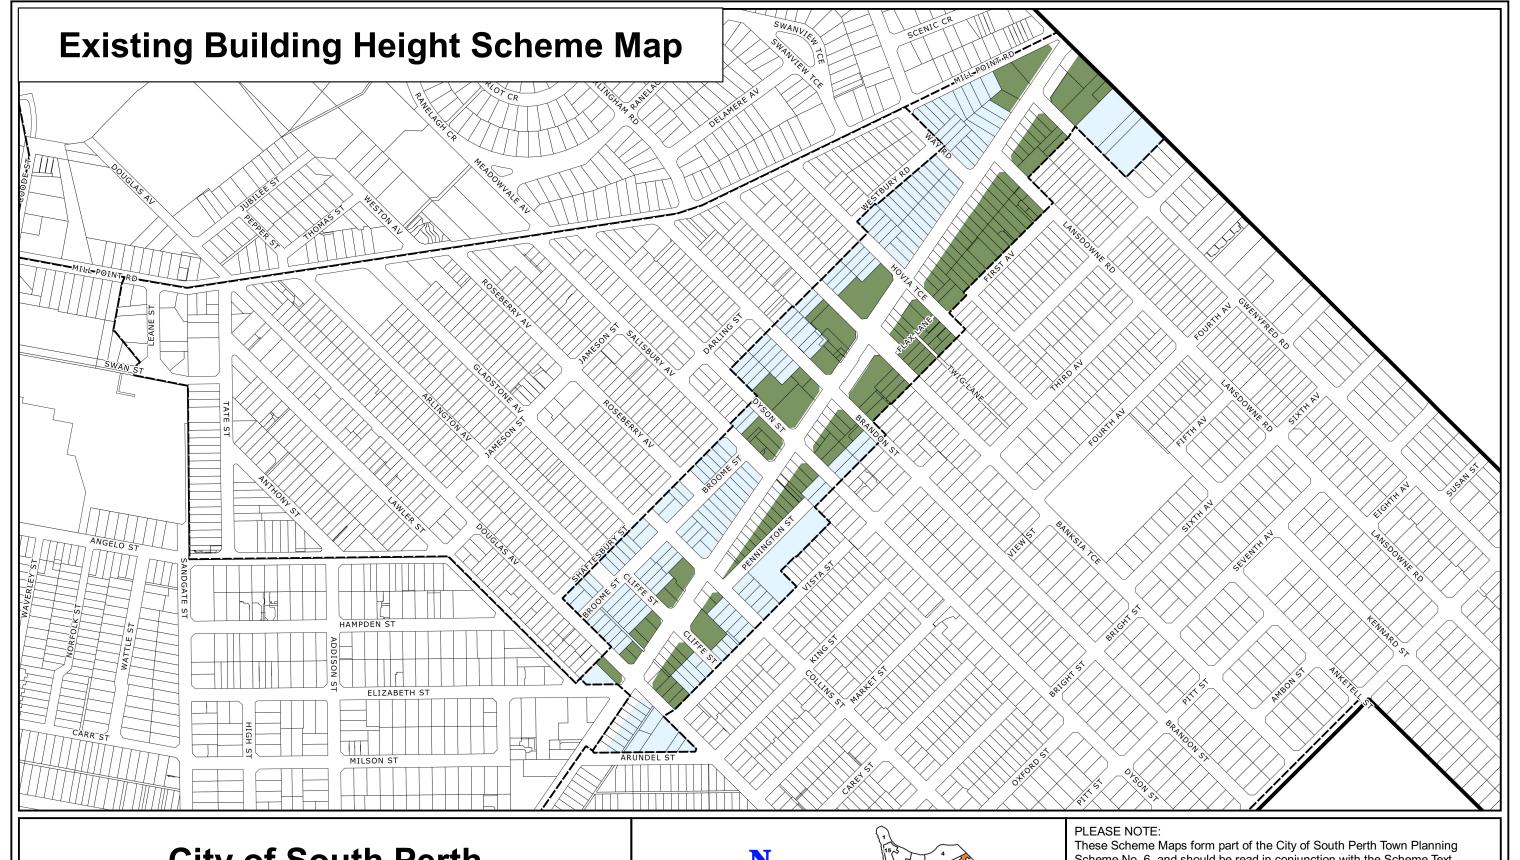

## **City of South Perth Town Planning Scheme No.6**

Scheme Maps - Building Height Limits Precinct 16 - Canning Highway East

Scheme No. 6, and should be read in conjunction with the Scheme Text.

The No. 6 Town Planning Scheme will be amended from time to time. Please check with the City to ensure that you are referring to the latest version of the

Digital Cadastral Data supplied by Landgate, WA, P295.

Approved Scheme Amendments: