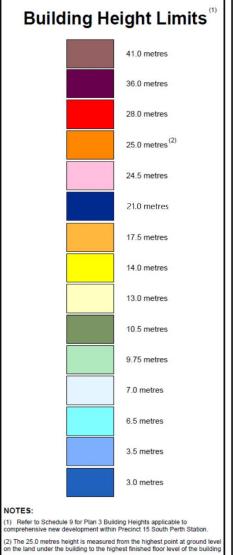

## **City of South Perth Town Planning Scheme No.6**

Scheme Maps - Building Height Limits Precinct 16 - Canning Highway East

Scheme No. 6, and should be read in conjunction with the Scheme Text.

The No. 6 Town Planning Scheme will be amended from time to time. Please check with the City to ensure that you are referring to the latest version of the

## City of South Perth Town Planning Scheme No.6

Scheme Maps - Building Height Limits Precinct 16 - Canning Highway East

These Scheme Maps form part of the City of South Perth Town Planning Scheme No. 6, and should be read in conjunction with the Scheme Text.