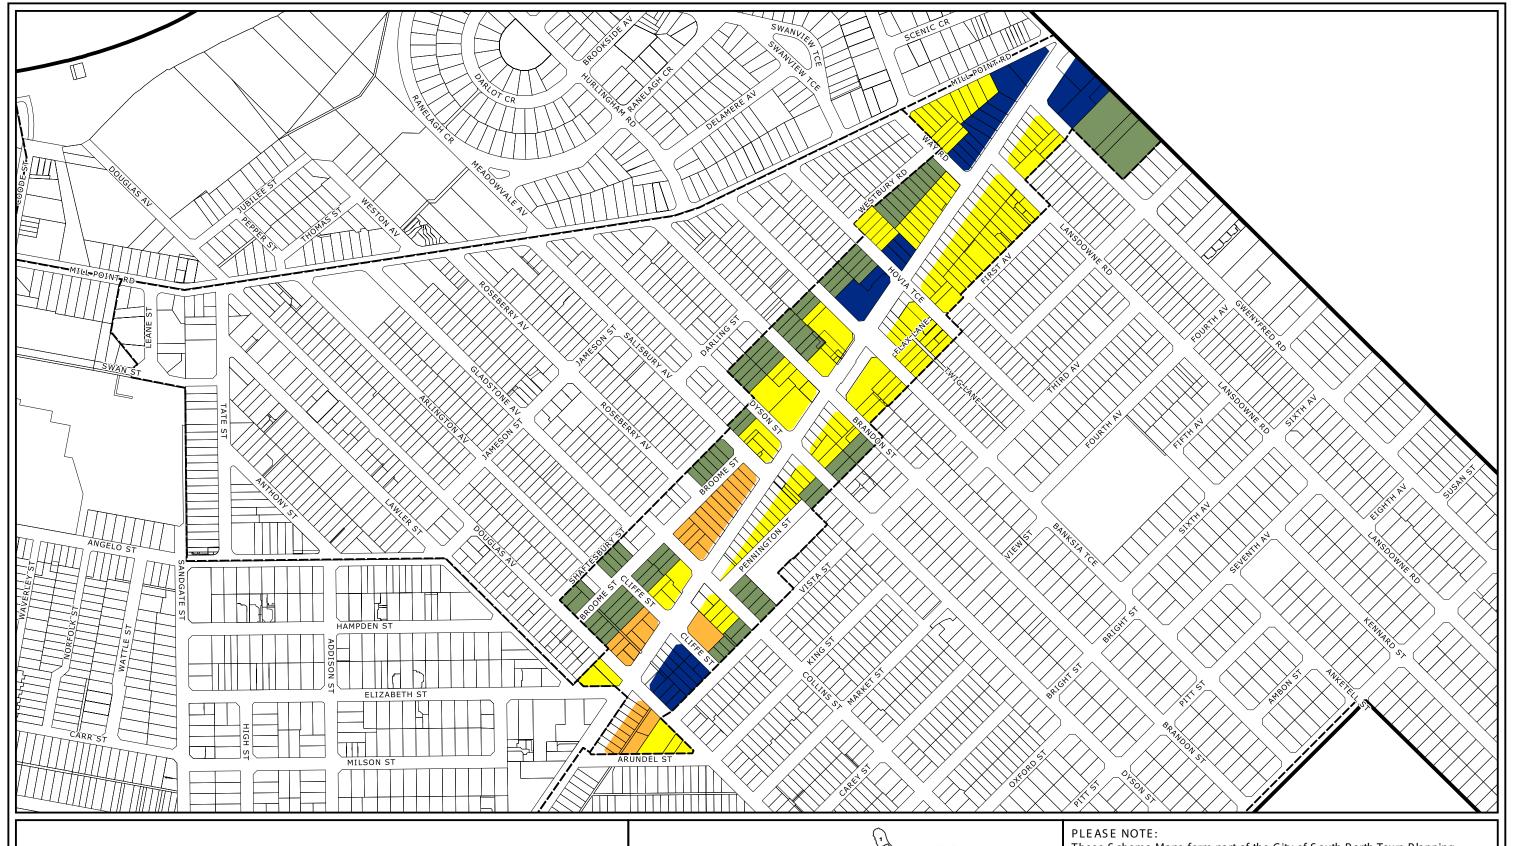

## City of South Perth Town Planning Scheme No.6

Scheme Maps - Building Height Limits Precinct 16 - Canning Highway East

These Scheme Maps form part of the City of South Perth Town Planning Scheme No. 6, and should be read in conjunction with the Scheme Text.

The No. 6 Town Planning Scheme will be amended from time to time. Please check with the City to ensure that you are referring to the latest version of the scheme.

Digital Cadastral Data supplied by Landgate, WA, P295.

Approved Scheme Amendments: