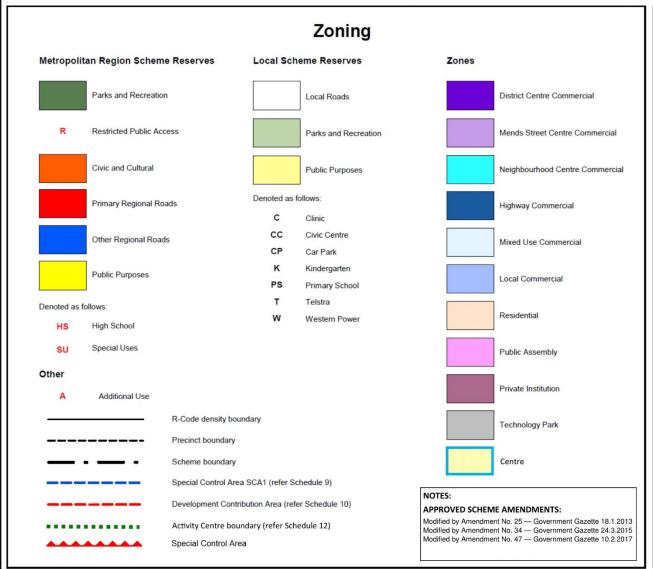

amended from time to time. Please check with the City to ensure that you are referring to the latest version of the

Digital Cadastral Data supplied by Landgate, WA, P295.

Approved Scheme Amendments:



## City of South Perth Town Planning Scheme No.6

Scheme Maps - Building Height Limits Precinct 16 - Canning Highway East





These Scheme Maps form part of the City of South Perth Town Planning Scheme No. 6, and should be read in conjunction with the Scheme Text.

The No. 6 Town Planning Scheme will be amended from time to time. Please check with the City to ensure that you are referring to the latest version of the scheme.

Digital Cadastral Data supplied by Landgate, WA, P295.

Approved Scheme Amendments:



## Scheme Map — City of South Perth Town Planning Scheme No. 6 — **Legend**