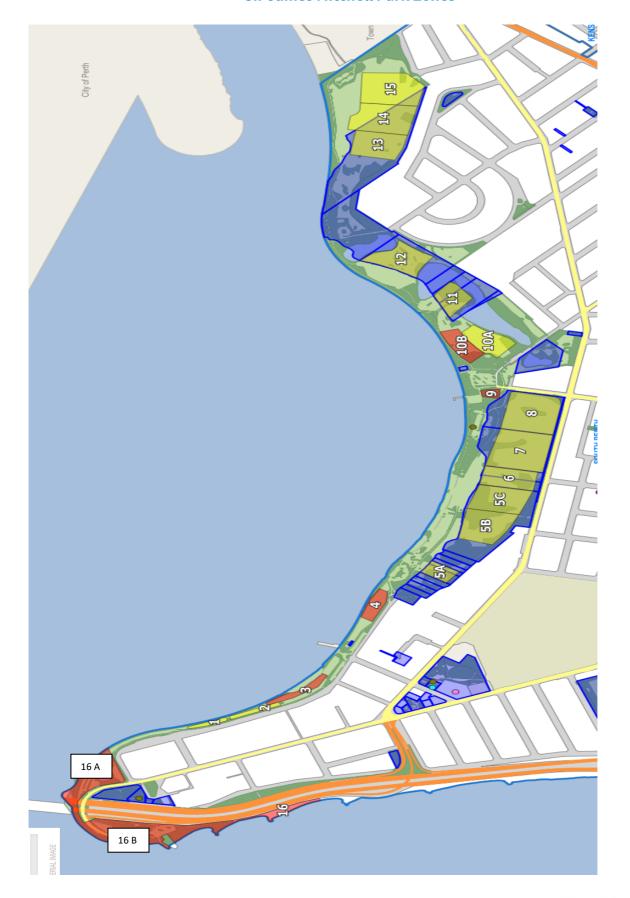

## **Appendix A – Location Options**

The proposed activity must be compatible with terms of conditions of the chosen location. The South Perth Foreshore areas and or other City of South Perth parks may be suitable for your proposed activity (see summary below).

### **South Perth Foreshore - Zones**

South Perth Foreshore/Sir James Mitchell Park – the park stretches along the Swan River from Mends Street Jetty to Ellam Street. Comprising 16 zones with different land ownership, zoning and usage conditions. State government approval for commercial operations will also be required through Department of Planning, Lands and Heritage and Department of Biodiversity, Conservation and Attractions (DBCA). See table below and South Perth Foreshore Strategy and Management Plan 2015 (pages 91-93) for more information.

| Venue                                       | Description                                                                                                      | Types of Suitable Activities                                                                                                                                                                                                                                                                           |
|---------------------------------------------|------------------------------------------------------------------------------------------------------------------|--------------------------------------------------------------------------------------------------------------------------------------------------------------------------------------------------------------------------------------------------------------------------------------------------------|
| Sir James<br>Mitchell Park<br><b>Zone 1</b> | Zone 1, Esplanade<br>North, is located<br>between the rose<br>garden and Queen<br>Street jetty                   | <ul> <li>Small scale temporary events or recreation activities (up to 400 people)</li> <li>No commercial operations permitted</li> <li>No vehicle access</li> <li>Land based activities only</li> <li>A maximum of one event; or one recreation activity will be permitted at any one time</li> </ul>  |
| Sir James<br>Mitchell Park<br><b>Zone 2</b> | Zone 2, the central<br>area of the Esplanade,<br>is located north of<br>Frasers Lane between<br>two rose gardens | <ul> <li>Small scale temporary events or recreation activities (up to 400 people)</li> <li>No commercial operations permitted</li> <li>No vehicle access</li> <li>Land based activities only</li> <li>A maximum of one event; or one recreation activity will be permitted at any one time</li> </ul>  |
| Sir James<br>Mitchell Park<br><b>Zone 3</b> | Zone 3, located<br>between the two rose<br>gardens                                                               | <ul> <li>Small scale temporary events or recreation activities (up to 400 people).</li> <li>No commercial operations permitted</li> <li>No vehicle access</li> <li>Land based activities only</li> <li>A maximum of one event; or one recreation activity will be permitted at any one time</li> </ul> |

| Sir James Mitchell Park Zone 4 Sir James     | Zone 4, located<br>between Mends<br>Street Jetty and the<br>City's carpark                        | <ul> <li>Small scale temporary events or recreation activities (up to 500 people)</li> <li>No commercial operations permitted</li> <li>No vehicle access</li> <li>Land based activities only</li> <li>A maximum of one event; or one recreation activity will be permitted at any one time</li> <li>Small scale temporary events or recreation activities (up to 50 people)</li> </ul>                                                   |
|----------------------------------------------|---------------------------------------------------------------------------------------------------|------------------------------------------------------------------------------------------------------------------------------------------------------------------------------------------------------------------------------------------------------------------------------------------------------------------------------------------------------------------------------------------------------------------------------------------|
| Mitchell Park <b>Zone 5A</b>                 | the City's Scented Gardens, with a central paved area, it offers a secluded and semi-shaded space | <ul> <li>No commercial operations permitted</li> <li>No vehicle access</li> <li>Land based activities only</li> <li>A maximum of one event; or one recreation activity will be permitted at any one time</li> </ul>                                                                                                                                                                                                                      |
| Sir James<br>Mitchell Park<br><b>Zone 5B</b> | Zone 5B, larger open<br>space located<br>adjacent to the City's<br>Scented Gardens                | <ul> <li>Large scale temporary events, recreation and associated operations (up to 2,000 people)</li> <li>Temporary commercial operations permitted (food vendors must be associated with an event) subject to compliance requirements</li> <li>Vehicle access</li> <li>Land based activities only</li> <li>A maximum of two events, two recreation activities or two associated operations will be permitted at any one time</li> </ul> |
| Sir James<br>Mitchell Park<br><b>Zone 5C</b> | Zone 5C, larger open<br>space located<br>adjacent to the City's<br>Scented Gardens                | <ul> <li>Large scale temporary events, recreation and associated operations (up to 2,000 people)</li> <li>Temporary commercial operations permitted (food vendors must be associated with an event) subject to compliance requirements</li> <li>Vehicle access</li> <li>Land based activities only</li> <li>A maximum of two events, two recreation activities or two associated operations will be permitted at any one time</li> </ul> |
| Sir James<br>Mitchell Park<br><b>Zone 6</b>  | Zone 6, large open space located south of the flagpole                                            | <ul> <li>Large scale temporary events, recreation and associated operations (up to 2,400 people). Temporary commercial operations permitted (food vendors must be associated with an event) subject to compliance requirements.</li> <li>Vehicle access. Land based activities only</li> <li>A maximum of two events, two recreation activities or two associated operations will be permitted at any one time</li> </ul>                |
| Sir James<br>Mitchell Park<br><b>Zone 7</b>  | Zone 7, large open space located south of the flagpole                                            | <ul> <li>Large scale temporary events, recreation and associated operations (up to 6,000 people). Temporary commercial operations permitted (food vendors must be associated with an event) subject to compliance requirements</li> <li>Vehicle access. Land based activities only</li> <li>A maximum of two events, two recreation activities or two associated operations will be permitted at any one time.</li> </ul>                |

| Sir James<br>Mitchell Park<br><b>Zone 8</b>   | Zone 8, located to the west of Coode Street, is a wide open green space with a small collection of trees through the middle of the zone | <ul> <li>Large scale temporary events, recreation and associated operations (up to 6,000 people)</li> <li>Temporary commercial operations permitted (food vendors must be associated with an event) subject to compliance requirements</li> <li>Vehicle access</li> <li>Land based activities only</li> <li>A maximum of two events, two recreation activities or two associated operations will be permitted at any one time.</li> </ul> |
|-----------------------------------------------|-----------------------------------------------------------------------------------------------------------------------------------------|-------------------------------------------------------------------------------------------------------------------------------------------------------------------------------------------------------------------------------------------------------------------------------------------------------------------------------------------------------------------------------------------------------------------------------------------|
| Sir James<br>Mitchell Park<br><b>Zone 9</b>   | Zone 9, located to the south of the Boatshed restaurant                                                                                 | <ul> <li>Small scale temporary events, or recreation activities (up to 250 people)</li> <li>No commercial operations permitted</li> <li>Vehicle access</li> <li>Land based activities only</li> <li>A maximum of one event or one recreation activity at any one time</li> </ul>                                                                                                                                                          |
| Sir James<br>Mitchell Park<br><b>Zone 10A</b> | Zone 10A, located to<br>the east of Douglas<br>Avenue, offers a wide<br>open riverside<br>location                                      | <ul> <li>Large scale temporary events, recreation and associated operations (up to 1,350 people)</li> <li>Temporary commercial operations permitted subject to compliance requirements</li> <li>Vehicle access</li> <li>Land based activities only</li> <li>A maximum of one event, one recreation activity or one associated operation will be permitted at any one time</li> </ul>                                                      |
| Sir James<br>Mitchell Park<br><b>Zone 10B</b> | Zone 10B, located to<br>the east of Douglas<br>Avenue, offers a wide<br>open riverside<br>location                                      | <ul> <li>Large scale temporary events, recreation and associated operations (up to 1,350 people)</li> <li>Temporary commercial operations permitted subject to compliance requirements</li> <li>Vehicle access</li> <li>Land based activities only</li> <li>A maximum of one event, one recreation activity or one associated operation will be permitted at any one time</li> </ul>                                                      |
| Sir James<br>Mitchell Park<br><b>Zone 11</b>  | Zone 11, offers a wide<br>open riverside<br>location                                                                                    | <ul> <li>Large scale temporary events, recreation and associated operations (up to 1,400 people)</li> <li>Temporary commercial operations permitted subject to compliance requirements</li> <li>No vehicle access</li> <li>Land based activities only</li> <li>A maximum of one event, one recreation activity or one associated operation will be permitted at any one time</li> </ul>                                                   |