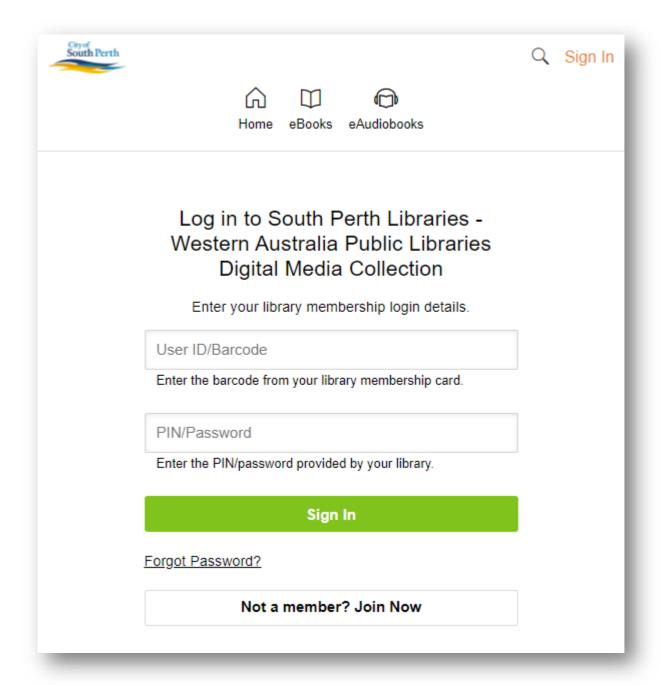

Click on the orange 'Sign In' button at the top right hand corner.

BorrowBox – How To PAGE 2

Enter your library barcode then your PIN / password which is your date of birth (DDMMYYYY). Click the green 'Sign In' button.