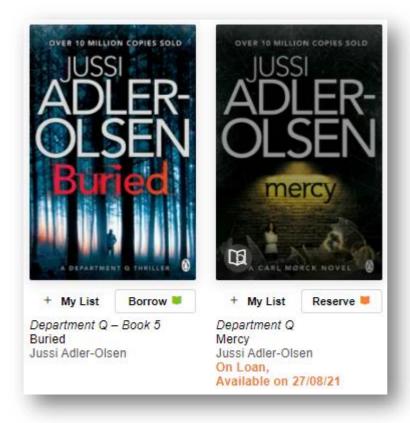

BorrowBox – How To PAGE 3

You are now signed in.

Click the green 'Borrow' button to loan items.

If the item is on loan, click the orange 'Reserve' button to go into the queue.

BorrowBox – How To PAGE 4