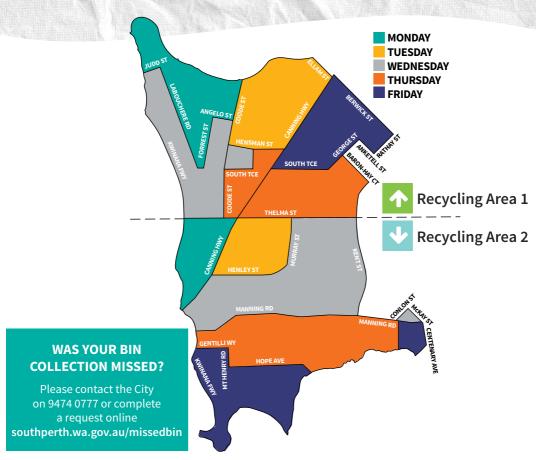

# KERB SIDE BIN COLLECTION DAYS

Your green lid bin is collected weekly and your yellow lid recycling bin is collected fortnightly. Please refer to the map below for your bin collection day.

## **2022 RECYCLING CALENDAR**

| Recycling Area | 1 |
|----------------|---|
|----------------|---|

#### **Recycling Area 2**

Refer to kerb side bin collection days map for your recycling area.

|                      |                | JA             | NUA                 | RY                  |                          |                          |                     |                          | FEE                 | BRU                                   | ARY                             |                     |                     |  |                     |                     | М                   | ARC                 | H                        |                          |                     |
|----------------------|----------------|----------------|---------------------|---------------------|--------------------------|--------------------------|---------------------|--------------------------|---------------------|---------------------------------------|---------------------------------|---------------------|---------------------|--|---------------------|---------------------|---------------------|---------------------|--------------------------|--------------------------|---------------------|
| S                    | М              | Т              | W                   | Т                   | F                        | S                        | S                   | М                        | Т                   | W                                     | Т                               | F                   | S                   |  | S                   | М                   | Т                   | W                   | Т                        | F                        | S                   |
|                      |                |                |                     |                     |                          | 1                        |                     |                          | 1                   | 2                                     | 3                               | 4                   | 5                   |  |                     |                     | 1                   | 2                   | 3                        | 4                        | 5                   |
| 2                    | 3              | 4              | 5                   | 6                   | 7                        | 8                        | 6                   | 7                        | 8                   | 9                                     | 10                              | 11                  | 12                  |  | 6                   | 7                   | 8                   | 9                   | 10                       | 11                       | 12                  |
| 9                    | 10             | 11             | 12                  | 13                  | 14                       | 15                       | 13                  | 14                       | 15                  | 16                                    | 17                              | 18                  | 19                  |  | 13                  | 14                  | 15                  | 16                  | 17                       | 18                       | 19                  |
| 16                   | 17             | 18             | 19                  | 20                  | 21                       | 22                       | 20                  | 21                       | 22                  | 23                                    | 24                              | 25                  | 26                  |  | 20                  | 21                  | 22                  | 23                  | 24                       | 25                       | 26                  |
| 23                   | 24             | 25             | 26                  | 27                  | 28                       | 29                       | 27                  | 28                       |                     |                                       |                                 |                     |                     |  | 27                  | 28                  | 29                  | 30                  | 31                       |                          |                     |
| 30                   | 31             |                |                     |                     |                          |                          |                     |                          |                     |                                       |                                 |                     |                     |  |                     |                     |                     |                     |                          |                          |                     |
|                      |                | A              | PRI                 | L                   |                          |                          |                     |                          |                     | MAY                                   | ′                               |                     |                     |  |                     |                     | J                   | IUNI                |                          |                          |                     |
| S                    | М              | Т              | W                   | Т                   | F                        | s                        | s                   | М                        | Т                   | W                                     | Т                               | F                   | s                   |  | S                   | М                   | Т                   | W                   | Т                        | F                        | S                   |
|                      |                |                |                     |                     | 1                        | 2                        | 1                   | 2                        | 3                   | 4                                     | 5                               | 6                   | 7                   |  |                     |                     |                     | 1                   | 2                        | 3                        | 4                   |
| 3                    | 4              | 5              | 6                   | 7                   | 8                        | 9                        | 8                   | 9                        | 10                  | 11                                    | 12                              | 13                  | 14                  |  | 5                   | 6                   | 7                   | 8                   | 9                        | 10                       | 11                  |
| 10                   | 11             | 12             | 13                  | 14                  | 15*                      | 16                       | 15                  | 16                       | 17                  | 18                                    | 19                              | 20                  | 21                  |  | 12                  | 13                  | 14                  | 15                  | 16                       | 17                       | 18                  |
| 17                   | 18             | 19             | 20                  | 21                  | 22                       | 23                       | 22                  | 23                       | 24                  | 25                                    | 26                              | 27                  | 28                  |  | 19                  | 20                  | 21                  | 22                  | 23                       | 24                       | 25                  |
| 24                   | 25             | 26             | 27                  | 28                  | 29                       | 30                       | 29                  | 30                       | 31                  |                                       |                                 |                     |                     |  | 26                  | 27                  | 28                  | 29                  | 30                       |                          |                     |
|                      |                |                | JUL                 | /                   |                          |                          |                     | AUGUST SEPTEMBER         |                     |                                       |                                 |                     |                     |  |                     |                     |                     |                     |                          |                          |                     |
| S                    | М              | T              | W                   | T                   | F                        | s                        | s                   | М                        | Т                   | W                                     | Т                               | F                   | s                   |  | _                   | М                   | _                   | 347                 |                          | F                        | S                   |
|                      |                |                | •••                 |                     |                          | •                        | -                   |                          |                     | ••                                    |                                 |                     | •                   |  | S                   | IVI                 | Т                   | W                   | Т                        |                          |                     |
|                      |                |                | ••                  | ٠                   | 1                        | 2                        | •                   | 1                        | 2                   | 3                                     | 4                               | 5                   | 6                   |  | 5                   | IVI                 | 1                   | W                   | T<br>1                   | 2                        | 3                   |
| 3                    | 4              | 5              | 6                   | 7                   |                          |                          | 7                   |                          | 2                   |                                       | _                               |                     |                     |  | 4                   | м<br>5              | 6                   | 7                   | -                        |                          |                     |
| 3<br>10              | 4              | 5              |                     | 7                   | 1                        | 2                        |                     | 1                        | _                   | 3                                     | 4                               | 5                   | 6                   |  |                     |                     |                     | 7<br>14             | 1                        | 2                        | 3                   |
|                      | 4<br>11<br>18  | 5<br>12<br>19  | 6                   | 7                   | 8                        | 2                        | 7                   | 1 8                      | 9                   | 3 10                                  | 4                               | 5<br>12             | 6<br>13             |  | 4                   | 5                   | 6                   | 7                   | 1 8                      | 2                        | 3<br>10             |
| 10                   | 11             | 12             | 6 13                | 7                   | 1<br>8<br>15             | 2<br>9<br>16             | 7<br>14             | 1 8                      | 9                   | 3<br>10<br>17                         | 4<br>11<br>18                   | 5<br>12<br>19       | 6<br>13<br>20       |  | 4                   | 5 12                | 6 13                | 7                   | 1<br>8<br>15             | 2<br>9<br>16             | 3<br>10<br>17       |
| 10<br>17             | 11<br>18       | 12<br>19       | 6<br>13<br>20       | 7<br>14<br>21       | 1<br>8<br>15<br>22       | 2<br>9<br>16<br>23       | 7<br>14<br>21       | 1<br>8<br>15<br>22       | 9<br>16<br>23       | 3<br>10<br>17<br>24                   | 4<br>11<br>18                   | 5<br>12<br>19       | 6<br>13<br>20       |  | 4<br>11<br>18       | 5<br>12<br>19       | 6<br>13<br>20       | 7<br>14<br>21       | 1<br>8<br>15<br>22       | 2<br>9<br>16<br>23       | 3<br>10<br>17       |
| 10<br>17<br>24       | 11<br>18       | 12<br>19<br>26 | 6<br>13<br>20<br>27 | 7<br>14<br>21<br>28 | 1<br>8<br>15<br>22       | 2<br>9<br>16<br>23       | 7<br>14<br>21       | 1<br>8<br>15<br>22       | 9<br>16<br>23<br>30 | 3<br>10<br>17<br>24<br>31             | 4<br>11<br>18<br>25             | 5<br>12<br>19       | 6<br>13<br>20       |  | 4<br>11<br>18       | 5<br>12<br>19       | 6<br>13<br>20<br>27 | 7<br>14<br>21<br>28 | 1<br>8<br>15<br>22<br>29 | 2<br>9<br>16<br>23       | 3<br>10<br>17       |
| 10<br>17<br>24       | 11<br>18       | 12<br>19<br>26 | 6<br>13<br>20       | 7<br>14<br>21<br>28 | 1<br>8<br>15<br>22       | 2<br>9<br>16<br>23       | 7<br>14<br>21       | 1<br>8<br>15<br>22       | 9<br>16<br>23<br>30 | 3<br>10<br>17<br>24                   | 4<br>11<br>18<br>25             | 5<br>12<br>19       | 6<br>13<br>20       |  | 4<br>11<br>18       | 5<br>12<br>19       | 6<br>13<br>20<br>27 | 7<br>14<br>21       | 1<br>8<br>15<br>22<br>29 | 2<br>9<br>16<br>23       | 3<br>10<br>17       |
| 10<br>17<br>24<br>31 | 11<br>18<br>25 | 12<br>19<br>26 | 6<br>13<br>20<br>27 | 7<br>14<br>21<br>28 | 1<br>8<br>15<br>22<br>29 | 2<br>9<br>16<br>23<br>30 | 7<br>14<br>21<br>28 | 1<br>8<br>15<br>22<br>29 | 9<br>16<br>23<br>30 | 3<br>10<br>17<br>24<br>31             | 4<br>11<br>18<br>25<br>BER      | 5<br>12<br>19<br>26 | 6<br>13<br>20<br>27 |  | 4<br>11<br>18<br>25 | 5<br>12<br>19<br>26 | 6<br>13<br>20<br>27 | 7<br>14<br>21<br>28 | 1<br>8<br>15<br>22<br>29 | 2<br>9<br>16<br>23<br>30 | 3<br>10<br>17<br>24 |
| 10<br>17<br>24<br>31 | 11<br>18<br>25 | 12<br>19<br>26 | 6<br>13<br>20<br>27 | 7<br>14<br>21<br>28 | 1<br>8<br>15<br>22<br>29 | 2<br>9<br>16<br>23<br>30 | 7<br>14<br>21<br>28 | 1<br>8<br>15<br>22<br>29 | 9<br>16<br>23<br>30 | 3<br>10<br>17<br>24<br>31<br>VEM<br>W | 4<br>11<br>18<br>25<br>BER<br>T | 5<br>12<br>19<br>26 | 6<br>13<br>20<br>27 |  | 4<br>11<br>18<br>25 | 5<br>12<br>19<br>26 | 6<br>13<br>20<br>27 | 7<br>14<br>21<br>28 | 1<br>8<br>15<br>22<br>29 | 2<br>9<br>16<br>23<br>30 | 3<br>10<br>17<br>24 |