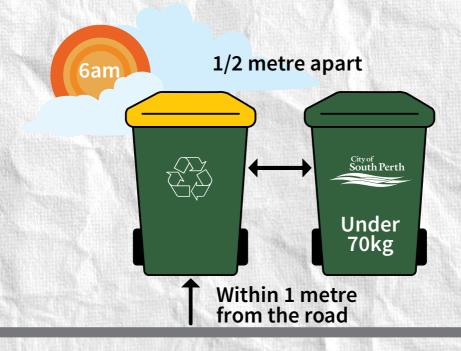

## PUTTING MY BINS OUT FOR COLLECTION

Please place your bins on the verge by 6am on the day of collection. Bins should be within one metre of the kerb with the wheels facing your house. Bin lids should be fully closed to prevent unwanted pests.

Your green lid and yellow lid recycling bins should be 50cm apart from each other. This is to ensure that the hydraulic arm on the collection vehicle is able to reach, lift and empty your bins. Please ensure that your bins are clear from any obstructions such as power poles, street trees, parked cars, signs, etc.