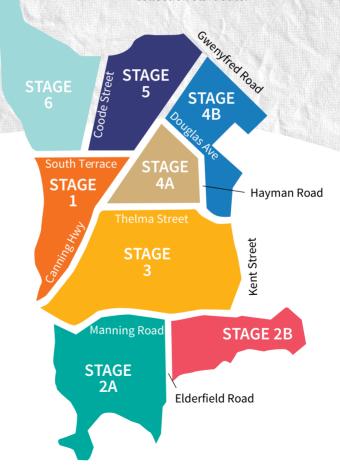

# KERB SIDE BIN COLLECTION DAYS

Your green lid bin is collected weekly and your yellow lid recycling bin is collected fortnightly. Please refer to the map below for your bin collection day.

| 100      |                                        |                          | <b>MATERIAL</b>          | (1) (1) (1) (1) (1) (1) (1) (1) (1) (1) |  |  |
|----------|----------------------------------------|--------------------------|--------------------------|-----------------------------------------|--|--|
| STAGE    | LOCATION                               | AUTUMN<br>GREEN<br>WASTE | SPRING<br>GREEN<br>WASTE | HARD<br>WASTE                           |  |  |
| 1        | Como<br>Beach                          | 25<br>April<br>2022      | 29<br>August<br>2022     | 10<br>October<br>2022                   |  |  |
| 2A       | Manning,<br>Salter Point,<br>Waterford | 2<br>May<br>2022         | 5<br>September<br>2022   | 17<br>October<br>2022                   |  |  |
| 2В       | Waterford                              | 2<br>May<br>2022         | 5<br>September<br>2022   | 24<br>October<br>2022                   |  |  |
| 3        | Como,<br>Manning,<br>Karawara          | 9<br>May<br>2022         | 12<br>September<br>2022  | 31<br>October<br>2022                   |  |  |
| 4A       | Como,<br>Kensington                    | 16<br>May<br>2022        | 19<br>September<br>2022  | 7<br>November<br>2022                   |  |  |
| 4B       | Kensington                             | 16<br>May<br>2022        | 19<br>September<br>2022  | 14<br>November<br>2022                  |  |  |
| 5        | South<br>Perth                         | 23<br>May<br>2022        | 26<br>September<br>2022  | 21<br>November<br>2022                  |  |  |
| 6        | South<br>Perth                         | 30<br>May<br>2022        | 3<br>October<br>2022     | 28<br>November<br>2022                  |  |  |
| PLEASE N | OTE: Refer to the r                    | nap for exact loca       | tions.                   |                                         |  |  |

PLEASE NOTE: Refer to the map for exact locations. Dates are subject to change, please refer to the website for updated information.