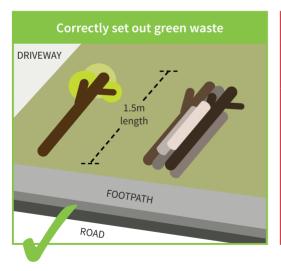

#### The City WILL collect:

- Uncontaminated green/garden waste
- Tree branches/prunings maximum diameter 150mm and maximum length 1.5m
- Maximum 3 cubic metres per premise.

#### The City WILL NOT collect:

- Lawn clippings and leaves (these may be placed in your regular bin and will be collected with your weekly domestic rubbish collection)
- General junk, building or household waste
- Tree trunks and stumps larger than 150mm in diameter or 1.5m in length
- Dug out lawn
- Green waste that is contaminated by household rubbish.