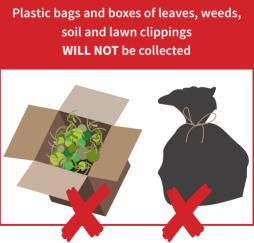

#### The City WILL NOT collect:

- Lawn clippings and leaves (these may be placed in your regular bin and will be collected with your weekly domestic rubbish collection)
- General junk, building or household waste
- Tree trunks and stumps larger than 150mm in diameter or 1.5m in length
- Dug out lawn
- Green waste that is contaminated by household rubbish.

If the green waste you set out for collection does not comply, it will not be collected.

The City does not have arrangements with commercial tree loppers or contractors. If you choose to use the services of a commercial contractor, it is your responsibility to ensure they comply with collection guidelines.