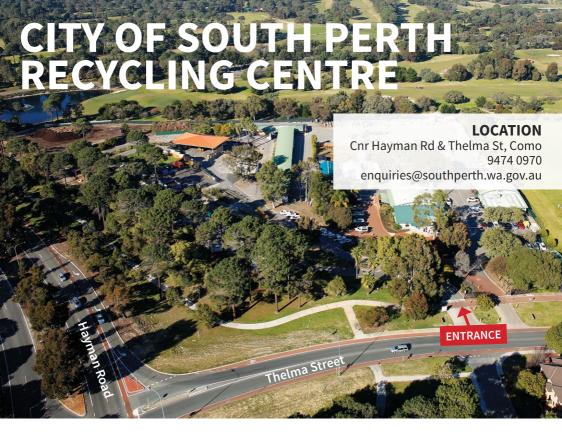

# Correctly set out hard waste

City of South Perth residents and property owners can dispose of additional waste and recycling at the City's Recycling Centre.

For more information on the items you can drop at the Recycling Centre and the associated fees, please visit the City's website southperth.wa.gov.au/waste.

#### **HOURS OF OPERATION**

Open Wednesday to Sunday 8am-2pm.

Closed Monday, Tuesday and Public Holidays.

Please refer to the City's website for up to date information, southperth.wa.gov.au/recycling.