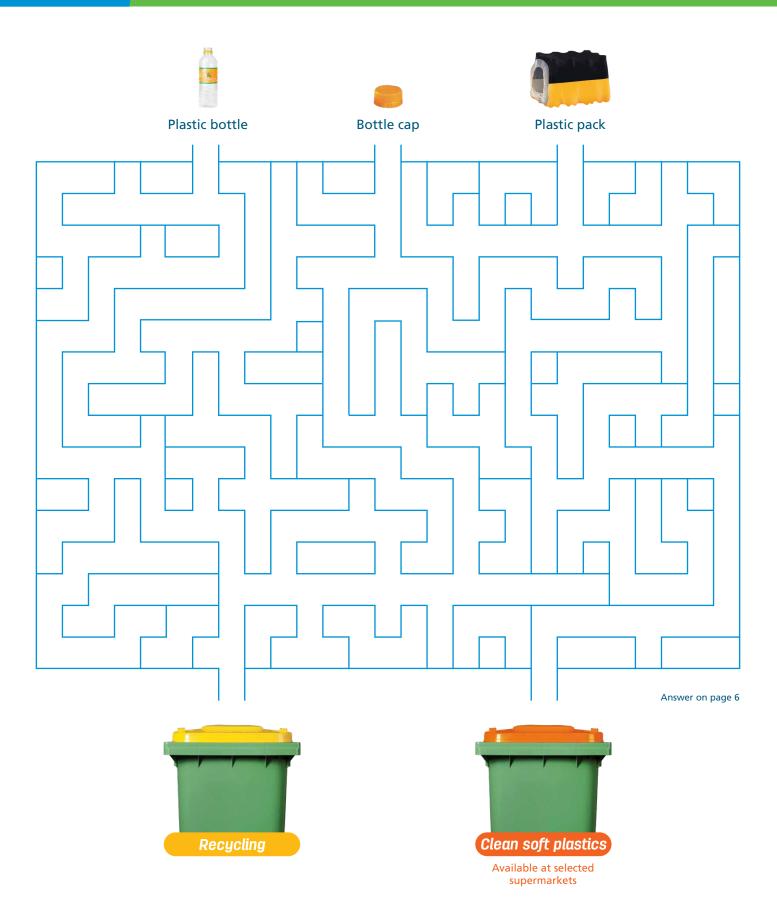

e and recycle Keep lid on and recycle Foil Separate lid and recycle Rinse, collect with other foil Dispose in general waste and recycle Label Dispose in general waste Remove and compost Recycle with container Remove and dispose in general waste П Leave on jar and recycle How should Jacob break down his How should Shane dispose of a pizza yoghurt tub for disposal? box properly? Container **Greasy cardboard** Dispose in general waste Rinse and recycle Dispose in general waste Rinse and recycle  $\Box$ Compost or organics bin **Clean cardboard** Foil cover Rinse and recycle Rinse, collect with other foil Remove crumbs and recycle and recycle Dispose in general waste VGAUNT Dispose in general waste Shred and recycle

Answer on page 6





# Find the right bin

Lead the items to the right bin







# Find the contaminants

Find the contaminants in the recycling bin

| Α | В | Е | R | Α | G | S | 0 | D | J | Α | 0 | W |   | Α | F | K | Е |        | Ε      | Rags             |
|---|---|---|---|---|---|---|---|---|---|---|---|---|---|---|---|---|---|--------|--------|------------------|
| C | K | D | S | N | K | L | A | A | E |   | P | L | A | S | T | M | C | –<br>A | –<br>N | Textiles         |
| G | Μ | R | Т | К | Т |   | Μ | S | Н | Α | К | D | S | J | 0 | F | S | D      | Ι      | Nappies          |
| S | D | Μ | F | Κ | Е | S | D | Κ | J | F | S | D | С | Ν | Α | Ρ | D | Ι      | Ν      | Plastic bag      |
| С | 0 | Μ | Μ | Ι | Х | Н | S | J | D | Α | Е | К | Α | J | Е | Α | Ι | М      | 0      |                  |
| Α | D | Ρ | F | Κ | Т | G | Е | Ν | Е | R | Ν | С | Α | L