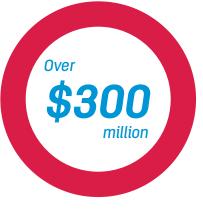

## How good is your recycling?

of Australians want to recycle 10%

Less than

are getting it <mark>right</mark>

of recycling is **lost** every year