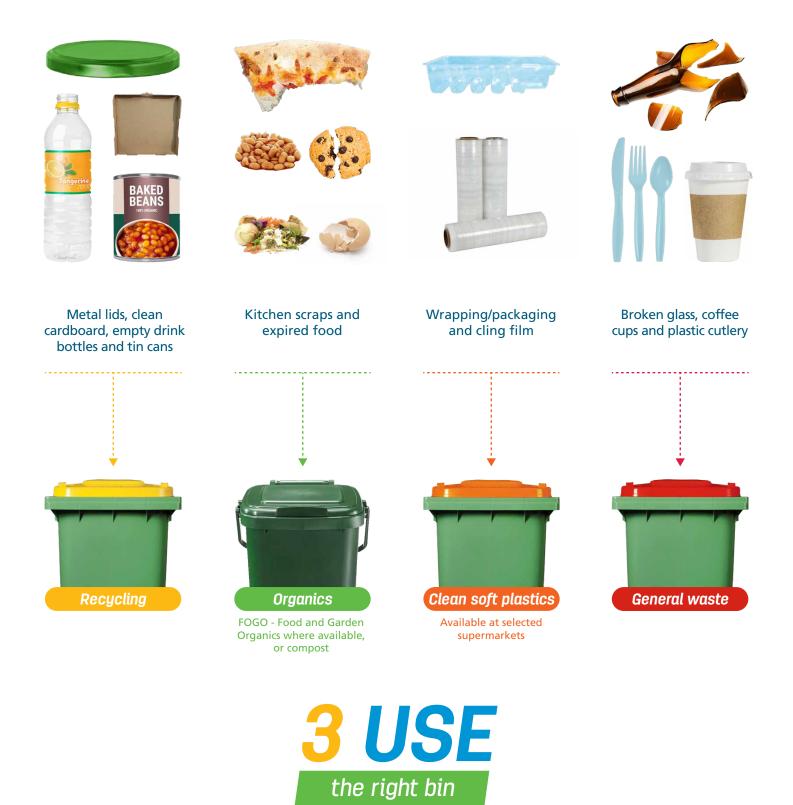

# Here's what you can do:

Paper All except absorbent paper like tissue

Clean, dry and compacted

**Plastic** Rigid plastic containers only

## Everything else is contamination. When in doubt, leave it out.